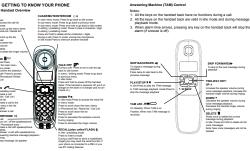

5.1 ADD A NEW PHONEBOOK ENTRY
5.2 SEARCH FOR A PHONEBOOK ENTRY
5.3 VEW A PHONEBOOK ENTRY

3.2 Base Station Overview

1. FIND / PAGE5
Press the Page button on the base station to page your handres(f).
It will fing for approximately 60 seconds.
Press and hold to put base into egistration mode.
CHARGINIO CRADLE 3.3 Display Icons and Symbols The LCD display gives you informati

Take the English Street of the Control of the Contr 

□DOK ★♦ → □CC

Stock just from them (Premotion late / Redial lat / Call late

Total just from the more latent / Promotion late / Redial lat / Call late

Total just from the late in late in

Indicates when the battery needs charging.
Indicates when the battery needs charging.
Indicates when lose battery needs ideal to detected.
Indicates when there are more characters or numbers in front of those bording displayer.
Indicates when there are more characters or numbers after those being displayer.
If the term is memoral to the characters or numbers after those being offsylvers are Memoral to Key to access the main menu.

If the term is memoral to the characters of the characters are numbers of the characters are numbers.

Press the C/MUTE key to start an intercom call. Dess the CIMIUTE key to go back to the previous menu level or cancel allocation action.
 Press the CIMIUTE key to clear a character, stop the alarm, or mute/unithe microphone during a call.