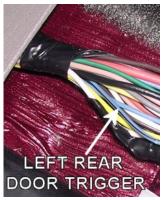

## CHEVROLET TRAILBLAZER 2002-2005 VEHICLE WIRING

WIRING INFORMATION: 2002 Chevy Trailblazer

| WIRING INFORMATION: 2002 Chevy Trailbia                                                                                       |                                                                                                  |                                                  |  |
|-------------------------------------------------------------------------------------------------------------------------------|--------------------------------------------------------------------------------------------------|--------------------------------------------------|--|
| WIRE                                                                                                                          | WIRE COLOR                                                                                       | WIRE LOCATION                                    |  |
| 12V CONSTANT WIRE                                                                                                             | RED and RED/WHITE                                                                                | Ignition Harness                                 |  |
| STARTER WIRE                                                                                                                  | YELLOW                                                                                           | Ignition Harness                                 |  |
| IGNITION WIRE                                                                                                                 | PINK                                                                                             | Ignition Harness                                 |  |
| SECOND IGNITION WIRE                                                                                                          | WHITE                                                                                            | Ignition Harness                                 |  |
| ACCESSORY WIRE                                                                                                                | ORANGE                                                                                           | Ignition Harness                                 |  |
| SECOND ACCESSORY WIRE                                                                                                         | BROWN                                                                                            | Ignition Harness                                 |  |
| KEYSENSE WIRE (-)                                                                                                             | LT.GREEN                                                                                         | Ignition Harness                                 |  |
| POWER DOOR LOCK                                                                                                               | On these vehicles, door locks are controlled by                                                  | a data bus system. This requires interfacing the |  |
| POWER DOOR UNLOCK                                                                                                             | door locks in several locations (each of the front doors, the rear hatch, and the fuse box under |                                                  |  |
|                                                                                                                               | the rear seat) or using a databus interface module made specifically for this vehicle.           |                                                  |  |
| PARKING LIGHTS (-)                                                                                                            | GRAY/BLACK                                                                                       | At Headlight Switch                              |  |
| DOME LIGHT WIRE (+)                                                                                                           | GRAY/BLACK                                                                                       | Fuse Box Under Rear Seat                         |  |
| LEFT FRONT DOOR TRIGGER (-)                                                                                                   | GRAY/BLACK                                                                                       | At Blue Plug At Window Switch In LF Door         |  |
| RIGHT FRONT DOOR TRIGGER (-)                                                                                                  | BLACK/WHITE                                                                                      | At Blue Plug At Window Switch In RF Door         |  |
| LEFT REAR DOOR TRIGGER (-)                                                                                                    | BLUE/BLACK                                                                                       | In Harness Under Door Sill At LR Door            |  |
| RIGHT REAR DOOR TRIGGER (-)                                                                                                   | GREEN/BLACK                                                                                      | In Harness Under Door Sill At RR Door            |  |
| LIFTGATE GLASS TRIGGER (-)                                                                                                    | PURPLE                                                                                           | At Liftgate Module Inside Liftgate               |  |
| REAR HATCH TRIGGER (-)                                                                                                        | PINK/BLACK                                                                                       | At Liftgate Module Inside Liftgate               |  |
| FACTORY ALARM DISARM (-)                                                                                                      | LT.GREEN                                                                                         | At Blue Plug At Window Switch In LF Door         |  |
| TACHOMETER WIRE                                                                                                               | WHITE                                                                                            | At PCM On Driver Side Of Engine Bay              |  |
| BRAKE WIRE (+)                                                                                                                | WHITE                                                                                            | At Brake Pedal Switch                            |  |
| HORN TRIGGER (-)                                                                                                              | BLACK or BLACK/YELLOW                                                                            | Large Black Connector Under Column               |  |
| LEFT FRONT WINDOW UP                                                                                                          | BLUE                                                                                             | At Switch Inside Driver Door                     |  |
| LEFT FRONT WINDOW DOWN                                                                                                        | BROWN                                                                                            | At Switch Inside Driver Door                     |  |
| RIGHT FRONT WINDOW UP                                                                                                         | LT.BLUE                                                                                          | At Switch Inside Passenger Door                  |  |
| RIGHT FRONT WINDOW DOWN                                                                                                       | TAN                                                                                              | At Switch Inside Passenger Door                  |  |
| LEFT REAR WINDOW UP                                                                                                           | BLUE                                                                                             | At Switch Inside Left Rear Door                  |  |
| LEFT REAR WINDOW DOWN                                                                                                         | BROWN                                                                                            | At Switch Inside Left Rear Door                  |  |
| RIGHT REAR WINDOW UP                                                                                                          | BLUE                                                                                             | At Switch Inside Right Rear Door                 |  |
| RIGHT REAR WINDOW DOWN                                                                                                        | BROWN                                                                                            | At Switch Inside Right Rear Door                 |  |
| This vehicle is equipped with the Passlock II anti-theft system. This must be bypassed when installing a remote start system. |                                                                                                  |                                                  |  |

WIRING INFORMATION: 2003 Chevy Trailblazer

| WIKING INFORWATION, 2003 Chevy Trailbid                                                                                       |                                                                                                  |                                          |  |
|-------------------------------------------------------------------------------------------------------------------------------|--------------------------------------------------------------------------------------------------|------------------------------------------|--|
| WIRE                                                                                                                          | WIRE COLOR                                                                                       | WIRE LOCATION                            |  |
| 12V CONSTANT WIRE                                                                                                             | RED and RED/WHITE                                                                                | Ignition Harness                         |  |
| STARTER WIRE                                                                                                                  | YELLOW                                                                                           | Ignition Harness                         |  |
| IGNITION WIRE                                                                                                                 | PINK                                                                                             | Ignition Harness                         |  |
| SECOND IGNITION WIRE                                                                                                          | WHITE                                                                                            | Ignition Harness                         |  |
| ACCESSORY WIRE                                                                                                                | ORANGE                                                                                           | Ignition Harness                         |  |
| SECOND ACCESSORY WIRE                                                                                                         | BROWN                                                                                            | Ignition Harness                         |  |
| KEYSENSE WIRE (-)                                                                                                             | LT.GREEN                                                                                         | Ignition Harness                         |  |
| POWER DOOR LOCK                                                                                                               | On these vehicles, door locks are controlled by a data bus system. This requires interfacing the |                                          |  |
| POWER DOOR UNLOCK                                                                                                             | door locks in several locations (each of the front doors, the rear hatch, and the fuse box under |                                          |  |
|                                                                                                                               | the rear seat) or using a databus interface module made specifically for this vehicle.           |                                          |  |
| PARKING LIGHTS (-)                                                                                                            | GRAY/BLACK                                                                                       | At Headlight Switch                      |  |
| DOME LIGHT WIRE (+)                                                                                                           | GRAY/BLACK                                                                                       | Fuse Box Under Rear Seat                 |  |
| LEFT FRONT DOOR TRIGGER (-)                                                                                                   | GRAY/BLACK                                                                                       | At Blue Plug At Window Switch In LF Door |  |
| RIGHT FRONT DOOR TRIGGER (-)                                                                                                  | BLACK/WHITE                                                                                      | At Blue Plug At Window Switch In RF Door |  |
| LEFT REAR DOOR TRIGGER (-)                                                                                                    | BLUE/BLACK                                                                                       | In Harness Under Door Sill At LR Door    |  |
| RIGHT REAR DOOR TRIGGER (-)                                                                                                   | GREEN/BLACK                                                                                      | In Harness Under Door Sill At RR Door    |  |
| LIFTGATE GLASS TRIGGER (-)                                                                                                    | PURPLE                                                                                           | At Liftgate Module Inside Liftgate       |  |
| REAR HATCH TRIGGER (-)                                                                                                        | PINK/BLACK                                                                                       | At Liftgate Module Inside Liftgate       |  |
| FACTORY ALARM DISARM (-)                                                                                                      | LT.GREEN                                                                                         | At Blue Plug At Window Switch In LF Door |  |
| TACHOMETER WIRE                                                                                                               | WHITE                                                                                            | At PCM On Driver Side Of Engine Bay      |  |
| BRAKE WIRE (+)                                                                                                                | WHITE                                                                                            | At Brake Pedal Switch                    |  |
| HORN TRIGGER (-)                                                                                                              | BLACK or BLACK/YELLOW                                                                            | Large Black Connector Under Column       |  |
| LEFT FRONT WINDOW UP                                                                                                          | BLUE                                                                                             | At Switch Inside Driver Door             |  |
| LEFT FRONT WINDOW DOWN                                                                                                        | BROWN                                                                                            | At Switch Inside Driver Door             |  |
| RIGHT FRONT WINDOW UP                                                                                                         | LT.BLUE                                                                                          | At Switch Inside Passenger Door          |  |
| RIGHT FRONT WINDOW DOWN                                                                                                       | TAN                                                                                              | At Switch Inside Passenger Door          |  |
| LEFT REAR WINDOW UP                                                                                                           | BLUE                                                                                             | At Switch Inside Left Rear Door          |  |
| LEFT REAR WINDOW DOWN                                                                                                         | BROWN                                                                                            | At Switch Inside Left Rear Door          |  |
| RIGHT REAR WINDOW UP                                                                                                          | BLUE                                                                                             | At Switch Inside Right Rear Door         |  |
| RIGHT REAR WINDOW DOWN                                                                                                        | BROWN                                                                                            | At Switch Inside Right Rear Door         |  |
| This vehicle is equipped with the Passlock II anti-theft system. This must be bypassed when installing a remote start system. |                                                                                                  |                                          |  |

WIRING INFORMATION: 2004 Chevy Trailblazer

| WIRING INFORMATION: 2004 Chevy Trailbi                                                                                        |                                                                                                  | 1                                                |  |
|-------------------------------------------------------------------------------------------------------------------------------|--------------------------------------------------------------------------------------------------|--------------------------------------------------|--|
| WIRE                                                                                                                          | WIRE COLOR                                                                                       | WIRE LOCATION                                    |  |
| 12V CONSTANT WIRE                                                                                                             | RED and RED/WHITE                                                                                | Ignition Harness                                 |  |
| STARTER WIRE                                                                                                                  | YELLOW                                                                                           | Ignition Harness                                 |  |
| IGNITION WIRE                                                                                                                 | PINK                                                                                             | Ignition Harness                                 |  |
| SECOND IGNITION WIRE                                                                                                          | WHITE                                                                                            | Ignition Harness                                 |  |
| ACCESSORY WIRE                                                                                                                | ORANGE                                                                                           | Ignition Harness                                 |  |
| SECOND ACCESSORY WIRE                                                                                                         | BROWN                                                                                            | Ignition Harness                                 |  |
| KEYSENSE WIRE (-)                                                                                                             | LT.GREEN                                                                                         | Ignition Harness                                 |  |
| POWER DOOR LOCK                                                                                                               | On these vehicles, door locks are controlled by                                                  | a data bus system. This requires interfacing the |  |
| POWER DOOR UNLOCK                                                                                                             | door locks in several locations (each of the front doors, the rear hatch, and the fuse box under |                                                  |  |
|                                                                                                                               | the rear seat) or using a databus interface module made specifically for this vehicle.           |                                                  |  |
| PARKING LIGHTS (-)                                                                                                            | GRAY/BLACK                                                                                       | At Headlight Switch                              |  |
| DOME LIGHT WIRE (+)                                                                                                           | GRAY/BLACK                                                                                       | Fuse Box Under Rear Seat                         |  |
| LEFT FRONT DOOR TRIGGER (-)                                                                                                   | GRAY/BLACK                                                                                       | At Blue Plug At Window Switch In LF Door         |  |
| RIGHT FRONT DOOR TRIGGER (-)                                                                                                  | BLACK/WHITE                                                                                      | At Blue Plug At Window Switch In RF Door         |  |
| LEFT REAR DOOR TRIGGER (-)                                                                                                    | BLUE/BLACK                                                                                       | In Harness Under Door Sill At LR Door            |  |
| RIGHT REAR DOOR TRIGGER (-)                                                                                                   | GREEN/BLACK                                                                                      | In Harness Under Door Sill At RR Door            |  |
| LIFTGATE GLASS TRIGGER (-)                                                                                                    | PURPLE                                                                                           | At Liftgate Module Inside Liftgate               |  |
| REAR HATCH TRIGGER (-)                                                                                                        | PINK/BLACK                                                                                       | At Liftgate Module Inside Liftgate               |  |
| FACTORY ALARM DISARM (-)                                                                                                      | LT.GREEN                                                                                         | At Blue Plug At Window Switch In LF Door         |  |
| TACHOMETER WIRE                                                                                                               | WHITE                                                                                            | At PCM On Driver Side Of Engine Bay              |  |
| BRAKE WIRE (+)                                                                                                                | WHITE                                                                                            | At Brake Pedal Switch                            |  |
| HORN TRIGGER (-)                                                                                                              | BLACK or BLACK/YELLOW                                                                            | Large Black Connector Under Column               |  |
| LEFT FRONT WINDOW UP                                                                                                          | BLUE                                                                                             | At Switch Inside Driver Door                     |  |
| LEFT FRONT WINDOW DOWN                                                                                                        | BROWN                                                                                            | At Switch Inside Driver Door                     |  |
| RIGHT FRONT WINDOW UP                                                                                                         | LT.BLUE                                                                                          | At Switch Inside Passenger Door                  |  |
| RIGHT FRONT WINDOW DOWN                                                                                                       | TAN                                                                                              | At Switch Inside Passenger Door                  |  |
| LEFT REAR WINDOW UP                                                                                                           | BLUE                                                                                             | At Switch Inside Left Rear Door                  |  |
| LEFT REAR WINDOW DOWN                                                                                                         | BROWN                                                                                            | At Switch Inside Left Rear Door                  |  |
| RIGHT REAR WINDOW UP                                                                                                          | BLUE                                                                                             | At Switch Inside Right Rear Door                 |  |
| RIGHT REAR WINDOW DOWN                                                                                                        | BROWN                                                                                            | At Switch Inside Right Rear Door                 |  |
| This vehicle is equipped with the Passlock II anti-theft system. This must be bypassed when installing a remote start system. |                                                                                                  |                                                  |  |

WIRING INFORMATION: 2005 Chevy Trailblazer

| WIRING INFORMATION: 2005 Chevy Trailbia                                                                                       |                                                                                                  |                                                  |  |
|-------------------------------------------------------------------------------------------------------------------------------|--------------------------------------------------------------------------------------------------|--------------------------------------------------|--|
| WIRE                                                                                                                          | WIRE COLOR                                                                                       | WIRE LOCATION                                    |  |
| 12V CONSTANT WIRE                                                                                                             | RED and RED/WHITE                                                                                | Ignition Harness                                 |  |
| STARTER WIRE                                                                                                                  | YELLOW                                                                                           | Ignition Harness                                 |  |
| IGNITION WIRE                                                                                                                 | PINK                                                                                             | Ignition Harness                                 |  |
| SECOND IGNITION WIRE                                                                                                          | WHITE                                                                                            | Ignition Harness                                 |  |
| ACCESSORY WIRE                                                                                                                | ORANGE                                                                                           | Ignition Harness                                 |  |
| SECOND ACCESSORY WIRE                                                                                                         | BROWN                                                                                            | Ignition Harness                                 |  |
| KEYSENSE WIRE (-)                                                                                                             | LT.GREEN                                                                                         | Ignition Harness                                 |  |
| POWER DOOR LOCK                                                                                                               | On these vehicles, door locks are controlled by                                                  | a data bus system. This requires interfacing the |  |
| POWER DOOR UNLOCK                                                                                                             | door locks in several locations (each of the front doors, the rear hatch, and the fuse box under |                                                  |  |
|                                                                                                                               | the rear seat) or using a databus interface module made specifically for this vehicle.           |                                                  |  |
| PARKING LIGHTS (-)                                                                                                            | GRAY/BLACK                                                                                       | At Headlight Switch                              |  |
| DOME LIGHT WIRE (+)                                                                                                           | GRAY/BLACK                                                                                       | Fuse Box Under Rear Seat                         |  |
| LEFT FRONT DOOR TRIGGER (-)                                                                                                   | GRAY/BLACK                                                                                       | At Blue Plug At Window Switch In LF Door         |  |
| RIGHT FRONT DOOR TRIGGER (-)                                                                                                  | BLACK/WHITE                                                                                      | At Blue Plug At Window Switch In RF Door         |  |
| LEFT REAR DOOR TRIGGER (-)                                                                                                    | BLUE/BLACK                                                                                       | In Harness Under Door Sill At LR Door            |  |
| RIGHT REAR DOOR TRIGGER (-)                                                                                                   | GREEN/BLACK                                                                                      | In Harness Under Door Sill At RR Door            |  |
| LIFTGATE GLASS TRIGGER (-)                                                                                                    | PURPLE                                                                                           | At Liftgate Module Inside Liftgate               |  |
| REAR HATCH TRIGGER (-)                                                                                                        | PINK/BLACK                                                                                       | At Liftgate Module Inside Liftgate               |  |
| FACTORY ALARM DISARM (-)                                                                                                      | LT.GREEN                                                                                         | At Blue Plug At Window Switch In LF Door         |  |
| TACHOMETER WIRE                                                                                                               | WHITE                                                                                            | At PCM On Driver Side Of Engine Bay              |  |
| BRAKE WIRE (+)                                                                                                                | WHITE                                                                                            | At Brake Pedal Switch                            |  |
| HORN TRIGGER (-)                                                                                                              | BLACK or BLACK/YELLOW                                                                            | Large Black Connector Under Column               |  |
| LEFT FRONT WINDOW UP                                                                                                          | BLUE                                                                                             | At Switch Inside Driver Door                     |  |
| LEFT FRONT WINDOW DOWN                                                                                                        | BROWN                                                                                            | At Switch Inside Driver Door                     |  |
| RIGHT FRONT WINDOW UP                                                                                                         | LT.BLUE                                                                                          | At Switch Inside Passenger Door                  |  |
| RIGHT FRONT WINDOW DOWN                                                                                                       | TAN                                                                                              | At Switch Inside Passenger Door                  |  |
| LEFT REAR WINDOW UP                                                                                                           | BLUE                                                                                             | At Switch Inside Left Rear Door                  |  |
| LEFT REAR WINDOW DOWN                                                                                                         | BROWN                                                                                            | At Switch Inside Left Rear Door                  |  |
| RIGHT REAR WINDOW UP                                                                                                          | BLUE                                                                                             | At Switch Inside Right Rear Door                 |  |
| RIGHT REAR WINDOW DOWN                                                                                                        | BROWN                                                                                            | At Switch Inside Right Rear Door                 |  |
| This vehicle is equipped with the Passlock II anti-theft system. This must be bypassed when installing a remote start system. |                                                                                                  |                                                  |  |