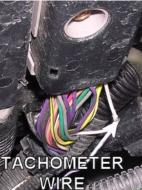

## CHEVROLET TRAILBLAZER 2002-2005 VEHICLE WIRING

WIRING INFORMATION: 2002 Chevy Trailblazer

| WIRING INFORMATION: 2002 Chevy Trailbia                                                                                       |                                                                                                  |                                                  |  |
|-------------------------------------------------------------------------------------------------------------------------------|--------------------------------------------------------------------------------------------------|--------------------------------------------------|--|
| WIRE                                                                                                                          | WIRE COLOR                                                                                       | WIRE LOCATION                                    |  |
| 12V CONSTANT WIRE                                                                                                             | RED and RED/WHITE                                                                                | Ignition Harness                                 |  |
| STARTER WIRE                                                                                                                  | YELLOW                                                                                           | Ignition Harness                                 |  |
| IGNITION WIRE                                                                                                                 | PINK                                                                                             | Ignition Harness                                 |  |
| SECOND IGNITION WIRE                                                                                                          | WHITE                                                                                            | Ignition Harness                                 |  |
| ACCESSORY WIRE                                                                                                                | ORANGE                                                                                           | Ignition Harness                                 |  |
| SECOND ACCESSORY WIRE                                                                                                         | BROWN                                                                                            | Ignition Harness                                 |  |
| KEYSENSE WIRE (-)                                                                                                             | LT.GREEN                                                                                         | Ignition Harness                                 |  |
| POWER DOOR LOCK                                                                                                               | On these vehicles, door locks are controlled by                                                  | a data bus system. This requires interfacing the |  |
| POWER DOOR UNLOCK                                                                                                             | door locks in several locations (each of the front doors, the rear hatch, and the fuse box under |                                                  |  |
|                                                                                                                               | the rear seat) or using a databus interface module made specifically for this vehicle.           |                                                  |  |
| PARKING LIGHTS (-)                                                                                                            | GRAY/BLACK                                                                                       | At Headlight Switch                              |  |
| DOME LIGHT WIRE (+)                                                                                                           | GRAY/BLACK                                                                                       | Fuse Box Under Rear Seat                         |  |
| LEFT FRONT DOOR TRIGGER (-)                                                                                                   | GRAY/BLACK                                                                                       | At Blue Plug At Window Switch In LF Door         |  |
| RIGHT FRONT DOOR TRIGGER (-)                                                                                                  | BLACK/WHITE                                                                                      | At Blue Plug At Window Switch In RF Door         |  |
| LEFT REAR DOOR TRIGGER (-)                                                                                                    | BLUE/BLACK                                                                                       | In Harness Under Door Sill At LR Door            |  |
| RIGHT REAR DOOR TRIGGER (-)                                                                                                   | GREEN/BLACK                                                                                      | In Harness Under Door Sill At RR Door            |  |
| LIFTGATE GLASS TRIGGER (-)                                                                                                    | PURPLE                                                                                           | At Liftgate Module Inside Liftgate               |  |
| REAR HATCH TRIGGER (-)                                                                                                        | PINK/BLACK                                                                                       | At Liftgate Module Inside Liftgate               |  |
| FACTORY ALARM DISARM (-)                                                                                                      | LT.GREEN                                                                                         | At Blue Plug At Window Switch In LF Door         |  |
| TACHOMETER WIRE                                                                                                               | WHITE                                                                                            | At PCM On Driver Side Of Engine Bay              |  |
| BRAKE WIRE (+)                                                                                                                | WHITE                                                                                            | At Brake Pedal Switch                            |  |
| HORN TRIGGER (-)                                                                                                              | BLACK or BLACK/YELLOW                                                                            | Large Black Connector Under Column               |  |
| LEFT FRONT WINDOW UP                                                                                                          | BLUE                                                                                             | At Switch Inside Driver Door                     |  |
| LEFT FRONT WINDOW DOWN                                                                                                        | BROWN                                                                                            | At Switch Inside Driver Door                     |  |
| RIGHT FRONT WINDOW UP                                                                                                         | LT.BLUE                                                                                          | At Switch Inside Passenger Door                  |  |
| RIGHT FRONT WINDOW DOWN                                                                                                       | TAN                                                                                              | At Switch Inside Passenger Door                  |  |
| LEFT REAR WINDOW UP                                                                                                           | BLUE                                                                                             | At Switch Inside Left Rear Door                  |  |
| LEFT REAR WINDOW DOWN                                                                                                         | BROWN                                                                                            | At Switch Inside Left Rear Door                  |  |
| RIGHT REAR WINDOW UP                                                                                                          | BLUE                                                                                             | At Switch Inside Right Rear Door                 |  |
| RIGHT REAR WINDOW DOWN                                                                                                        | BROWN                                                                                            | At Switch Inside Right Rear Door                 |  |
| This vehicle is equipped with the Passlock II anti-theft system. This must be bypassed when installing a remote start system. |                                                                                                  |                                                  |  |

WIRING INFORMATION: 2003 Chevy Trailblazer

| WIKING INFORWATION, 2003 Chevy Trailbid                                                                                       |                                                                                                  |                                          |  |
|-------------------------------------------------------------------------------------------------------------------------------|--------------------------------------------------------------------------------------------------|------------------------------------------|--|
| WIRE                                                                                                                          | WIRE COLOR                                                                                       | WIRE LOCATION                            |  |
| 12V CONSTANT WIRE                                                                                                             | RED and RED/WHITE                                                                                | Ignition Harness                         |  |
| STARTER WIRE                                                                                                                  | YELLOW                                                                                           | Ignition Harness                         |  |
| IGNITION WIRE                                                                                                                 | PINK                                                                                             | Ignition Harness                         |  |
| SECOND IGNITION WIRE                                                                                                          | WHITE                                                                                            | Ignition Harness                         |  |
| ACCESSORY WIRE                                                                                                                | ORANGE                                                                                           | Ignition Harness                         |  |
| SECOND ACCESSORY WIRE                                                                                                         | BROWN                                                                                            | Ignition Harness                         |  |
| KEYSENSE WIRE (-)                                                                                                             | LT.GREEN                                                                                         | Ignition Harness                         |  |
| POWER DOOR LOCK                                                                                                               | On these vehicles, door locks are controlled by a data bus system. This requires interfacing the |                                          |  |
| POWER DOOR UNLOCK                                                                                                             | door locks in several locations (each of the front doors, the rear hatch, and the fuse box under |                                          |  |
|                                                                                                                               | the rear seat) or using a databus interface module made specifically for this vehicle.           |                                          |  |
| PARKING LIGHTS (-)                                                                                                            | GRAY/BLACK                                                                                       | At Headlight Switch                      |  |
| DOME LIGHT WIRE (+)                                                                                                           | GRAY/BLACK                                                                                       | Fuse Box Under Rear Seat                 |  |
| LEFT FRONT DOOR TRIGGER (-)                                                                                                   | GRAY/BLACK                                                                                       | At Blue Plug At Window Switch In LF Door |  |
| RIGHT FRONT DOOR TRIGGER (-)                                                                                                  | BLACK/WHITE                                                                                      | At Blue Plug At Window Switch In RF Door |  |
| LEFT REAR DOOR TRIGGER (-)                                                                                                    | BLUE/BLACK                                                                                       | In Harness Under Door Sill At LR Door    |  |
| RIGHT REAR DOOR TRIGGER (-)                                                                                                   | GREEN/BLACK                                                                                      | In Harness Under Door Sill At RR Door    |  |
| LIFTGATE GLASS TRIGGER (-)                                                                                                    | PURPLE                                                                                           | At Liftgate Module Inside Liftgate       |  |
| REAR HATCH TRIGGER (-)                                                                                                        | PINK/BLACK                                                                                       | At Liftgate Module Inside Liftgate       |  |
| FACTORY ALARM DISARM (-)                                                                                                      | LT.GREEN                                                                                         | At Blue Plug At Window Switch In LF Door |  |
| TACHOMETER WIRE                                                                                                               | WHITE                                                                                            | At PCM On Driver Side Of Engine Bay      |  |
| BRAKE WIRE (+)                                                                                                                | WHITE                                                                                            | At Brake Pedal Switch                    |  |
| HORN TRIGGER (-)                                                                                                              | BLACK or BLACK/YELLOW                                                                            | Large Black Connector Under Column       |  |
| LEFT FRONT WINDOW UP                                                                                                          | BLUE                                                                                             | At Switch Inside Driver Door             |  |
| LEFT FRONT WINDOW DOWN                                                                                                        | BROWN                                                                                            | At Switch Inside Driver Door             |  |
| RIGHT FRONT WINDOW UP                                                                                                         | LT.BLUE                                                                                          | At Switch Inside Passenger Door          |  |
| RIGHT FRONT WINDOW DOWN                                                                                                       | TAN                                                                                              | At Switch Inside Passenger Door          |  |
| LEFT REAR WINDOW UP                                                                                                           | BLUE                                                                                             | At Switch Inside Left Rear Door          |  |
| LEFT REAR WINDOW DOWN                                                                                                         | BROWN                                                                                            | At Switch Inside Left Rear Door          |  |
| RIGHT REAR WINDOW UP                                                                                                          | BLUE                                                                                             | At Switch Inside Right Rear Door         |  |
| RIGHT REAR WINDOW DOWN                                                                                                        | BROWN                                                                                            | At Switch Inside Right Rear Door         |  |
| This vehicle is equipped with the Passlock II anti-theft system. This must be bypassed when installing a remote start system. |                                                                                                  |                                          |  |

WIRING INFORMATION: 2004 Chevy Trailblazer

| WIRING INFORMATION: 2004 Chevy Trailbi                                                                                        |                                                                                                  | 1                                                |  |
|-------------------------------------------------------------------------------------------------------------------------------|--------------------------------------------------------------------------------------------------|--------------------------------------------------|--|
| WIRE                                                                                                                          | WIRE COLOR                                                                                       | WIRE LOCATION                                    |  |
| 12V CONSTANT WIRE                                                                                                             | RED and RED/WHITE                                                                                | Ignition Harness                                 |  |
| STARTER WIRE                                                                                                                  | YELLOW                                                                                           | Ignition Harness                                 |  |
| IGNITION WIRE                                                                                                                 | PINK                                                                                             | Ignition Harness                                 |  |
| SECOND IGNITION WIRE                                                                                                          | WHITE                                                                                            | Ignition Harness                                 |  |
| ACCESSORY WIRE                                                                                                                | ORANGE                                                                                           | Ignition Harness                                 |  |
| SECOND ACCESSORY WIRE                                                                                                         | BROWN                                                                                            | Ignition Harness                                 |  |
| KEYSENSE WIRE (-)                                                                                                             | LT.GREEN                                                                                         | Ignition Harness                                 |  |
| POWER DOOR LOCK                                                                                                               | On these vehicles, door locks are controlled by                                                  | a data bus system. This requires interfacing the |  |
| POWER DOOR UNLOCK                                                                                                             | door locks in several locations (each of the front doors, the rear hatch, and the fuse box under |                                                  |  |
|                                                                                                                               | the rear seat) or using a databus interface module made specifically for this vehicle.           |                                                  |  |
| PARKING LIGHTS (-)                                                                                                            | GRAY/BLACK                                                                                       | At Headlight Switch                              |  |
| DOME LIGHT WIRE (+)                                                                                                           | GRAY/BLACK                                                                                       | Fuse Box Under Rear Seat                         |  |
| LEFT FRONT DOOR TRIGGER (-)                                                                                                   | GRAY/BLACK                                                                                       | At Blue Plug At Window Switch In LF Door         |  |
| RIGHT FRONT DOOR TRIGGER (-)                                                                                                  | BLACK/WHITE                                                                                      | At Blue Plug At Window Switch In RF Door         |  |
| LEFT REAR DOOR TRIGGER (-)                                                                                                    | BLUE/BLACK                                                                                       | In Harness Under Door Sill At LR Door            |  |
| RIGHT REAR DOOR TRIGGER (-)                                                                                                   | GREEN/BLACK                                                                                      | In Harness Under Door Sill At RR Door            |  |
| LIFTGATE GLASS TRIGGER (-)                                                                                                    | PURPLE                                                                                           | At Liftgate Module Inside Liftgate               |  |
| REAR HATCH TRIGGER (-)                                                                                                        | PINK/BLACK                                                                                       | At Liftgate Module Inside Liftgate               |  |
| FACTORY ALARM DISARM (-)                                                                                                      | LT.GREEN                                                                                         | At Blue Plug At Window Switch In LF Door         |  |
| TACHOMETER WIRE                                                                                                               | WHITE                                                                                            | At PCM On Driver Side Of Engine Bay              |  |
| BRAKE WIRE (+)                                                                                                                | WHITE                                                                                            | At Brake Pedal Switch                            |  |
| HORN TRIGGER (-)                                                                                                              | BLACK or BLACK/YELLOW                                                                            | Large Black Connector Under Column               |  |
| LEFT FRONT WINDOW UP                                                                                                          | BLUE                                                                                             | At Switch Inside Driver Door                     |  |
| LEFT FRONT WINDOW DOWN                                                                                                        | BROWN                                                                                            | At Switch Inside Driver Door                     |  |
| RIGHT FRONT WINDOW UP                                                                                                         | LT.BLUE                                                                                          | At Switch Inside Passenger Door                  |  |
| RIGHT FRONT WINDOW DOWN                                                                                                       | TAN                                                                                              | At Switch Inside Passenger Door                  |  |
| LEFT REAR WINDOW UP                                                                                                           | BLUE                                                                                             | At Switch Inside Left Rear Door                  |  |
| LEFT REAR WINDOW DOWN                                                                                                         | BROWN                                                                                            | At Switch Inside Left Rear Door                  |  |
| RIGHT REAR WINDOW UP                                                                                                          | BLUE                                                                                             | At Switch Inside Right Rear Door                 |  |
| RIGHT REAR WINDOW DOWN                                                                                                        | BROWN                                                                                            | At Switch Inside Right Rear Door                 |  |
| This vehicle is equipped with the Passlock II anti-theft system. This must be bypassed when installing a remote start system. |                                                                                                  |                                                  |  |

WIRING INFORMATION: 2005 Chevy Trailblazer

| WIRING INFORMATION: 2005 Chevy Trailbia                                                                                       |                                                                                                  |                                                  |  |
|-------------------------------------------------------------------------------------------------------------------------------|--------------------------------------------------------------------------------------------------|--------------------------------------------------|--|
| WIRE                                                                                                                          | WIRE COLOR                                                                                       | WIRE LOCATION                                    |  |
| 12V CONSTANT WIRE                                                                                                             | RED and RED/WHITE                                                                                | Ignition Harness                                 |  |
| STARTER WIRE                                                                                                                  | YELLOW                                                                                           | Ignition Harness                                 |  |
| IGNITION WIRE                                                                                                                 | PINK                                                                                             | Ignition Harness                                 |  |
| SECOND IGNITION WIRE                                                                                                          | WHITE                                                                                            | Ignition Harness                                 |  |
| ACCESSORY WIRE                                                                                                                | ORANGE                                                                                           | Ignition Harness                                 |  |
| SECOND ACCESSORY WIRE                                                                                                         | BROWN                                                                                            | Ignition Harness                                 |  |
| KEYSENSE WIRE (-)                                                                                                             | LT.GREEN                                                                                         | Ignition Harness                                 |  |
| POWER DOOR LOCK                                                                                                               | On these vehicles, door locks are controlled by                                                  | a data bus system. This requires interfacing the |  |
| POWER DOOR UNLOCK                                                                                                             | door locks in several locations (each of the front doors, the rear hatch, and the fuse box under |                                                  |  |
|                                                                                                                               | the rear seat) or using a databus interface module made specifically for this vehicle.           |                                                  |  |
| PARKING LIGHTS (-)                                                                                                            | GRAY/BLACK                                                                                       | At Headlight Switch                              |  |
| DOME LIGHT WIRE (+)                                                                                                           | GRAY/BLACK                                                                                       | Fuse Box Under Rear Seat                         |  |
| LEFT FRONT DOOR TRIGGER (-)                                                                                                   | GRAY/BLACK                                                                                       | At Blue Plug At Window Switch In LF Door         |  |
| RIGHT FRONT DOOR TRIGGER (-)                                                                                                  | BLACK/WHITE                                                                                      | At Blue Plug At Window Switch In RF Door         |  |
| LEFT REAR DOOR TRIGGER (-)                                                                                                    | BLUE/BLACK                                                                                       | In Harness Under Door Sill At LR Door            |  |
| RIGHT REAR DOOR TRIGGER (-)                                                                                                   | GREEN/BLACK                                                                                      | In Harness Under Door Sill At RR Door            |  |
| LIFTGATE GLASS TRIGGER (-)                                                                                                    | PURPLE                                                                                           | At Liftgate Module Inside Liftgate               |  |
| REAR HATCH TRIGGER (-)                                                                                                        | PINK/BLACK                                                                                       | At Liftgate Module Inside Liftgate               |  |
| FACTORY ALARM DISARM (-)                                                                                                      | LT.GREEN                                                                                         | At Blue Plug At Window Switch In LF Door         |  |
| TACHOMETER WIRE                                                                                                               | WHITE                                                                                            | At PCM On Driver Side Of Engine Bay              |  |
| BRAKE WIRE (+)                                                                                                                | WHITE                                                                                            | At Brake Pedal Switch                            |  |
| HORN TRIGGER (-)                                                                                                              | BLACK or BLACK/YELLOW                                                                            | Large Black Connector Under Column               |  |
| LEFT FRONT WINDOW UP                                                                                                          | BLUE                                                                                             | At Switch Inside Driver Door                     |  |
| LEFT FRONT WINDOW DOWN                                                                                                        | BROWN                                                                                            | At Switch Inside Driver Door                     |  |
| RIGHT FRONT WINDOW UP                                                                                                         | LT.BLUE                                                                                          | At Switch Inside Passenger Door                  |  |
| RIGHT FRONT WINDOW DOWN                                                                                                       | TAN                                                                                              | At Switch Inside Passenger Door                  |  |
| LEFT REAR WINDOW UP                                                                                                           | BLUE                                                                                             | At Switch Inside Left Rear Door                  |  |
| LEFT REAR WINDOW DOWN                                                                                                         | BROWN                                                                                            | At Switch Inside Left Rear Door                  |  |
| RIGHT REAR WINDOW UP                                                                                                          | BLUE                                                                                             | At Switch Inside Right Rear Door                 |  |
| RIGHT REAR WINDOW DOWN                                                                                                        | BROWN                                                                                            | At Switch Inside Right Rear Door                 |  |
| This vehicle is equipped with the Passlock II anti-theft system. This must be bypassed when installing a remote start system. |                                                                                                  |                                                  |  |