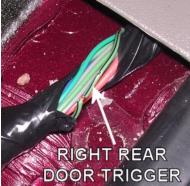

## CHEVROLET TRAILBLAZER 2002-2005 VEHICLE WIRING

WIRING INFORMATION: 2002 Chevy Trailblazer

| WIRING INFORMATION: 2002 Chevy Trailbia                                                                                       |                                                                                                  |                                                  |  |
|-------------------------------------------------------------------------------------------------------------------------------|--------------------------------------------------------------------------------------------------|--------------------------------------------------|--|
| WIRE                                                                                                                          | WIRE COLOR                                                                                       | WIRE LOCATION                                    |  |
| 12V CONSTANT WIRE                                                                                                             | RED and RED/WHITE                                                                                | Ignition Harness                                 |  |
| STARTER WIRE                                                                                                                  | YELLOW                                                                                           | Ignition Harness                                 |  |
| IGNITION WIRE                                                                                                                 | PINK                                                                                             | Ignition Harness                                 |  |
| SECOND IGNITION WIRE                                                                                                          | WHITE                                                                                            | Ignition Harness                                 |  |
| ACCESSORY WIRE                                                                                                                | ORANGE                                                                                           | Ignition Harness                                 |  |
| SECOND ACCESSORY WIRE                                                                                                         | BROWN                                                                                            | Ignition Harness                                 |  |
| KEYSENSE WIRE (-)                                                                                                             | LT.GREEN                                                                                         | Ignition Harness                                 |  |
| POWER DOOR LOCK                                                                                                               | On these vehicles, door locks are controlled by                                                  | a data bus system. This requires interfacing the |  |
| POWER DOOR UNLOCK                                                                                                             | door locks in several locations (each of the front doors, the rear hatch, and the fuse box under |                                                  |  |
|                                                                                                                               | the rear seat) or using a databus interface module made specifically for this vehicle.           |                                                  |  |
| PARKING LIGHTS (-)                                                                                                            | GRAY/BLACK                                                                                       | At Headlight Switch                              |  |
| DOME LIGHT WIRE (+)                                                                                                           | GRAY/BLACK                                                                                       | Fuse Box Under Rear Seat                         |  |
| LEFT FRONT DOOR TRIGGER (-)                                                                                                   | GRAY/BLACK                                                                                       | At Blue Plug At Window Switch In LF Door         |  |
| RIGHT FRONT DOOR TRIGGER (-)                                                                                                  | BLACK/WHITE                                                                                      | At Blue Plug At Window Switch In RF Door         |  |
| LEFT REAR DOOR TRIGGER (-)                                                                                                    | BLUE/BLACK                                                                                       | In Harness Under Door Sill At LR Door            |  |
| RIGHT REAR DOOR TRIGGER (-)                                                                                                   | GREEN/BLACK                                                                                      | In Harness Under Door Sill At RR Door            |  |
| LIFTGATE GLASS TRIGGER (-)                                                                                                    | PURPLE                                                                                           | At Liftgate Module Inside Liftgate               |  |
| REAR HATCH TRIGGER (-)                                                                                                        | PINK/BLACK                                                                                       | At Liftgate Module Inside Liftgate               |  |
| FACTORY ALARM DISARM (-)                                                                                                      | LT.GREEN                                                                                         | At Blue Plug At Window Switch In LF Door         |  |
| TACHOMETER WIRE                                                                                                               | WHITE                                                                                            | At PCM On Driver Side Of Engine Bay              |  |
| BRAKE WIRE (+)                                                                                                                | WHITE                                                                                            | At Brake Pedal Switch                            |  |
| HORN TRIGGER (-)                                                                                                              | BLACK or BLACK/YELLOW                                                                            | Large Black Connector Under Column               |  |
| LEFT FRONT WINDOW UP                                                                                                          | BLUE                                                                                             | At Switch Inside Driver Door                     |  |
| LEFT FRONT WINDOW DOWN                                                                                                        | BROWN                                                                                            | At Switch Inside Driver Door                     |  |
| RIGHT FRONT WINDOW UP                                                                                                         | LT.BLUE                                                                                          | At Switch Inside Passenger Door                  |  |
| RIGHT FRONT WINDOW DOWN                                                                                                       | TAN                                                                                              | At Switch Inside Passenger Door                  |  |
| LEFT REAR WINDOW UP                                                                                                           | BLUE                                                                                             | At Switch Inside Left Rear Door                  |  |
| LEFT REAR WINDOW DOWN                                                                                                         | BROWN                                                                                            | At Switch Inside Left Rear Door                  |  |
| RIGHT REAR WINDOW UP                                                                                                          | BLUE                                                                                             | At Switch Inside Right Rear Door                 |  |
| RIGHT REAR WINDOW DOWN                                                                                                        | BROWN                                                                                            | At Switch Inside Right Rear Door                 |  |
| This vehicle is equipped with the Passlock II anti-theft system. This must be bypassed when installing a remote start system. |                                                                                                  |                                                  |  |

WIRING INFORMATION: 2003 Chevy Trailblazer

| WIKING INFORWATION, 2003 Chevy Trailbid                                                                                       |                                                                                                  |                                          |  |
|-------------------------------------------------------------------------------------------------------------------------------|--------------------------------------------------------------------------------------------------|------------------------------------------|--|
| WIRE                                                                                                                          | WIRE COLOR                                                                                       | WIRE LOCATION                            |  |
| 12V CONSTANT WIRE                                                                                                             | RED and RED/WHITE                                                                                | Ignition Harness                         |  |
| STARTER WIRE                                                                                                                  | YELLOW                                                                                           | Ignition Harness                         |  |
| IGNITION WIRE                                                                                                                 | PINK                                                                                             | Ignition Harness                         |  |
| SECOND IGNITION WIRE                                                                                                          | WHITE                                                                                            | Ignition Harness                         |  |
| ACCESSORY WIRE                                                                                                                | ORANGE                                                                                           | Ignition Harness                         |  |
| SECOND ACCESSORY WIRE                                                                                                         | BROWN                                                                                            | Ignition Harness                         |  |
| KEYSENSE WIRE (-)                                                                                                             | LT.GREEN                                                                                         | Ignition Harness                         |  |
| POWER DOOR LOCK                                                                                                               | On these vehicles, door locks are controlled by a data bus system. This requires interfacing the |                                          |  |
| POWER DOOR UNLOCK                                                                                                             | door locks in several locations (each of the front doors, the rear hatch, and the fuse box under |                                          |  |
|                                                                                                                               | the rear seat) or using a databus interface module made specifically for this vehicle.           |                                          |  |
| PARKING LIGHTS (-)                                                                                                            | GRAY/BLACK                                                                                       | At Headlight Switch                      |  |
| DOME LIGHT WIRE (+)                                                                                                           | GRAY/BLACK                                                                                       | Fuse Box Under Rear Seat                 |  |
| LEFT FRONT DOOR TRIGGER (-)                                                                                                   | GRAY/BLACK                                                                                       | At Blue Plug At Window Switch In LF Door |  |
| RIGHT FRONT DOOR TRIGGER (-)                                                                                                  | BLACK/WHITE                                                                                      | At Blue Plug At Window Switch In RF Door |  |
| LEFT REAR DOOR TRIGGER (-)                                                                                                    | BLUE/BLACK                                                                                       | In Harness Under Door Sill At LR Door    |  |
| RIGHT REAR DOOR TRIGGER (-)                                                                                                   | GREEN/BLACK                                                                                      | In Harness Under Door Sill At RR Door    |  |
| LIFTGATE GLASS TRIGGER (-)                                                                                                    | PURPLE                                                                                           | At Liftgate Module Inside Liftgate       |  |
| REAR HATCH TRIGGER (-)                                                                                                        | PINK/BLACK                                                                                       | At Liftgate Module Inside Liftgate       |  |
| FACTORY ALARM DISARM (-)                                                                                                      | LT.GREEN                                                                                         | At Blue Plug At Window Switch In LF Door |  |
| TACHOMETER WIRE                                                                                                               | WHITE                                                                                            | At PCM On Driver Side Of Engine Bay      |  |
| BRAKE WIRE (+)                                                                                                                | WHITE                                                                                            | At Brake Pedal Switch                    |  |
| HORN TRIGGER (-)                                                                                                              | BLACK or BLACK/YELLOW                                                                            | Large Black Connector Under Column       |  |
| LEFT FRONT WINDOW UP                                                                                                          | BLUE                                                                                             | At Switch Inside Driver Door             |  |
| LEFT FRONT WINDOW DOWN                                                                                                        | BROWN                                                                                            | At Switch Inside Driver Door             |  |
| RIGHT FRONT WINDOW UP                                                                                                         | LT.BLUE                                                                                          | At Switch Inside Passenger Door          |  |
| RIGHT FRONT WINDOW DOWN                                                                                                       | TAN                                                                                              | At Switch Inside Passenger Door          |  |
| LEFT REAR WINDOW UP                                                                                                           | BLUE                                                                                             | At Switch Inside Left Rear Door          |  |
| LEFT REAR WINDOW DOWN                                                                                                         | BROWN                                                                                            | At Switch Inside Left Rear Door          |  |
| RIGHT REAR WINDOW UP                                                                                                          | BLUE                                                                                             | At Switch Inside Right Rear Door         |  |
| RIGHT REAR WINDOW DOWN                                                                                                        | BROWN                                                                                            | At Switch Inside Right Rear Door         |  |
| This vehicle is equipped with the Passlock II anti-theft system. This must be bypassed when installing a remote start system. |                                                                                                  |                                          |  |

WIRING INFORMATION: 2004 Chevy Trailblazer

| WIRING INFORMATION: 2004 Chevy Trailbi                                                                                        |                                                                                                  | 1                                                |  |
|-------------------------------------------------------------------------------------------------------------------------------|--------------------------------------------------------------------------------------------------|--------------------------------------------------|--|
| WIRE                                                                                                                          | WIRE COLOR                                                                                       | WIRE LOCATION                                    |  |
| 12V CONSTANT WIRE                                                                                                             | RED and RED/WHITE                                                                                | Ignition Harness                                 |  |
| STARTER WIRE                                                                                                                  | YELLOW                                                                                           | Ignition Harness                                 |  |
| IGNITION WIRE                                                                                                                 | PINK                                                                                             | Ignition Harness                                 |  |
| SECOND IGNITION WIRE                                                                                                          | WHITE                                                                                            | Ignition Harness                                 |  |
| ACCESSORY WIRE                                                                                                                | ORANGE                                                                                           | Ignition Harness                                 |  |
| SECOND ACCESSORY WIRE                                                                                                         | BROWN                                                                                            | Ignition Harness                                 |  |
| KEYSENSE WIRE (-)                                                                                                             | LT.GREEN                                                                                         | Ignition Harness                                 |  |
| POWER DOOR LOCK                                                                                                               | On these vehicles, door locks are controlled by                                                  | a data bus system. This requires interfacing the |  |
| POWER DOOR UNLOCK                                                                                                             | door locks in several locations (each of the front doors, the rear hatch, and the fuse box under |                                                  |  |
|                                                                                                                               | the rear seat) or using a databus interface module made specifically for this vehicle.           |                                                  |  |
| PARKING LIGHTS (-)                                                                                                            | GRAY/BLACK                                                                                       | At Headlight Switch                              |  |
| DOME LIGHT WIRE (+)                                                                                                           | GRAY/BLACK                                                                                       | Fuse Box Under Rear Seat                         |  |
| LEFT FRONT DOOR TRIGGER (-)                                                                                                   | GRAY/BLACK                                                                                       | At Blue Plug At Window Switch In LF Door         |  |
| RIGHT FRONT DOOR TRIGGER (-)                                                                                                  | BLACK/WHITE                                                                                      | At Blue Plug At Window Switch In RF Door         |  |
| LEFT REAR DOOR TRIGGER (-)                                                                                                    | BLUE/BLACK                                                                                       | In Harness Under Door Sill At LR Door            |  |
| RIGHT REAR DOOR TRIGGER (-)                                                                                                   | GREEN/BLACK                                                                                      | In Harness Under Door Sill At RR Door            |  |
| LIFTGATE GLASS TRIGGER (-)                                                                                                    | PURPLE                                                                                           | At Liftgate Module Inside Liftgate               |  |
| REAR HATCH TRIGGER (-)                                                                                                        | PINK/BLACK                                                                                       | At Liftgate Module Inside Liftgate               |  |
| FACTORY ALARM DISARM (-)                                                                                                      | LT.GREEN                                                                                         | At Blue Plug At Window Switch In LF Door         |  |
| TACHOMETER WIRE                                                                                                               | WHITE                                                                                            | At PCM On Driver Side Of Engine Bay              |  |
| BRAKE WIRE (+)                                                                                                                | WHITE                                                                                            | At Brake Pedal Switch                            |  |
| HORN TRIGGER (-)                                                                                                              | BLACK or BLACK/YELLOW                                                                            | Large Black Connector Under Column               |  |
| LEFT FRONT WINDOW UP                                                                                                          | BLUE                                                                                             | At Switch Inside Driver Door                     |  |
| LEFT FRONT WINDOW DOWN                                                                                                        | BROWN                                                                                            | At Switch Inside Driver Door                     |  |
| RIGHT FRONT WINDOW UP                                                                                                         | LT.BLUE                                                                                          | At Switch Inside Passenger Door                  |  |
| RIGHT FRONT WINDOW DOWN                                                                                                       | TAN                                                                                              | At Switch Inside Passenger Door                  |  |
| LEFT REAR WINDOW UP                                                                                                           | BLUE                                                                                             | At Switch Inside Left Rear Door                  |  |
| LEFT REAR WINDOW DOWN                                                                                                         | BROWN                                                                                            | At Switch Inside Left Rear Door                  |  |
| RIGHT REAR WINDOW UP                                                                                                          | BLUE                                                                                             | At Switch Inside Right Rear Door                 |  |
| RIGHT REAR WINDOW DOWN                                                                                                        | BROWN                                                                                            | At Switch Inside Right Rear Door                 |  |
| This vehicle is equipped with the Passlock II anti-theft system. This must be bypassed when installing a remote start system. |                                                                                                  |                                                  |  |

WIRING INFORMATION: 2005 Chevy Trailblazer

| WIRING INFORMATION: 2005 Chevy Trailbia                                                                                       |                                                                                                  |                                                  |  |
|-------------------------------------------------------------------------------------------------------------------------------|--------------------------------------------------------------------------------------------------|--------------------------------------------------|--|
| WIRE                                                                                                                          | WIRE COLOR                                                                                       | WIRE LOCATION                                    |  |
| 12V CONSTANT WIRE                                                                                                             | RED and RED/WHITE                                                                                | Ignition Harness                                 |  |
| STARTER WIRE                                                                                                                  | YELLOW                                                                                           | Ignition Harness                                 |  |
| IGNITION WIRE                                                                                                                 | PINK                                                                                             | Ignition Harness                                 |  |
| SECOND IGNITION WIRE                                                                                                          | WHITE                                                                                            | Ignition Harness                                 |  |
| ACCESSORY WIRE                                                                                                                | ORANGE                                                                                           | Ignition Harness                                 |  |
| SECOND ACCESSORY WIRE                                                                                                         | BROWN                                                                                            | Ignition Harness                                 |  |
| KEYSENSE WIRE (-)                                                                                                             | LT.GREEN                                                                                         | Ignition Harness                                 |  |
| POWER DOOR LOCK                                                                                                               | On these vehicles, door locks are controlled by                                                  | a data bus system. This requires interfacing the |  |
| POWER DOOR UNLOCK                                                                                                             | door locks in several locations (each of the front doors, the rear hatch, and the fuse box under |                                                  |  |
|                                                                                                                               | the rear seat) or using a databus interface module made specifically for this vehicle.           |                                                  |  |
| PARKING LIGHTS (-)                                                                                                            | GRAY/BLACK                                                                                       | At Headlight Switch                              |  |
| DOME LIGHT WIRE (+)                                                                                                           | GRAY/BLACK                                                                                       | Fuse Box Under Rear Seat                         |  |
| LEFT FRONT DOOR TRIGGER (-)                                                                                                   | GRAY/BLACK                                                                                       | At Blue Plug At Window Switch In LF Door         |  |
| RIGHT FRONT DOOR TRIGGER (-)                                                                                                  | BLACK/WHITE                                                                                      | At Blue Plug At Window Switch In RF Door         |  |
| LEFT REAR DOOR TRIGGER (-)                                                                                                    | BLUE/BLACK                                                                                       | In Harness Under Door Sill At LR Door            |  |
| RIGHT REAR DOOR TRIGGER (-)                                                                                                   | GREEN/BLACK                                                                                      | In Harness Under Door Sill At RR Door            |  |
| LIFTGATE GLASS TRIGGER (-)                                                                                                    | PURPLE                                                                                           | At Liftgate Module Inside Liftgate               |  |
| REAR HATCH TRIGGER (-)                                                                                                        | PINK/BLACK                                                                                       | At Liftgate Module Inside Liftgate               |  |
| FACTORY ALARM DISARM (-)                                                                                                      | LT.GREEN                                                                                         | At Blue Plug At Window Switch In LF Door         |  |
| TACHOMETER WIRE                                                                                                               | WHITE                                                                                            | At PCM On Driver Side Of Engine Bay              |  |
| BRAKE WIRE (+)                                                                                                                | WHITE                                                                                            | At Brake Pedal Switch                            |  |
| HORN TRIGGER (-)                                                                                                              | BLACK or BLACK/YELLOW                                                                            | Large Black Connector Under Column               |  |
| LEFT FRONT WINDOW UP                                                                                                          | BLUE                                                                                             | At Switch Inside Driver Door                     |  |
| LEFT FRONT WINDOW DOWN                                                                                                        | BROWN                                                                                            | At Switch Inside Driver Door                     |  |
| RIGHT FRONT WINDOW UP                                                                                                         | LT.BLUE                                                                                          | At Switch Inside Passenger Door                  |  |
| RIGHT FRONT WINDOW DOWN                                                                                                       | TAN                                                                                              | At Switch Inside Passenger Door                  |  |
| LEFT REAR WINDOW UP                                                                                                           | BLUE                                                                                             | At Switch Inside Left Rear Door                  |  |
| LEFT REAR WINDOW DOWN                                                                                                         | BROWN                                                                                            | At Switch Inside Left Rear Door                  |  |
| RIGHT REAR WINDOW UP                                                                                                          | BLUE                                                                                             | At Switch Inside Right Rear Door                 |  |
| RIGHT REAR WINDOW DOWN                                                                                                        | BROWN                                                                                            | At Switch Inside Right Rear Door                 |  |
| This vehicle is equipped with the Passlock II anti-theft system. This must be bypassed when installing a remote start system. |                                                                                                  |                                                  |  |