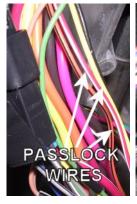

## CHEVROLET TRAILBLAZER 2002-2005 VEHICLE WIRING

WIRING INFORMATION: 2002 Chevy Trailblazer

| WIRING INFORMATION: 2002 Chevy Trailbia                                                                                       |                                                                                                  |                                                  |  |
|-------------------------------------------------------------------------------------------------------------------------------|--------------------------------------------------------------------------------------------------|--------------------------------------------------|--|
| WIRE                                                                                                                          | WIRE COLOR                                                                                       | WIRE LOCATION                                    |  |
| 12V CONSTANT WIRE                                                                                                             | RED and RED/WHITE                                                                                | Ignition Harness                                 |  |
| STARTER WIRE                                                                                                                  | YELLOW                                                                                           | Ignition Harness                                 |  |
| IGNITION WIRE                                                                                                                 | PINK                                                                                             | Ignition Harness                                 |  |
| SECOND IGNITION WIRE                                                                                                          | WHITE                                                                                            | Ignition Harness                                 |  |
| ACCESSORY WIRE                                                                                                                | ORANGE                                                                                           | Ignition Harness                                 |  |
| SECOND ACCESSORY WIRE                                                                                                         | BROWN                                                                                            | Ignition Harness                                 |  |
| KEYSENSE WIRE (-)                                                                                                             | LT.GREEN                                                                                         | Ignition Harness                                 |  |
| POWER DOOR LOCK                                                                                                               | On these vehicles, door locks are controlled by                                                  | a data bus system. This requires interfacing the |  |
| POWER DOOR UNLOCK                                                                                                             | door locks in several locations (each of the front doors, the rear hatch, and the fuse box under |                                                  |  |
|                                                                                                                               | the rear seat) or using a databus interface module made specifically for this vehicle.           |                                                  |  |
| PARKING LIGHTS (-)                                                                                                            | GRAY/BLACK                                                                                       | At Headlight Switch                              |  |
| DOME LIGHT WIRE (+)                                                                                                           | GRAY/BLACK                                                                                       | Fuse Box Under Rear Seat                         |  |
| LEFT FRONT DOOR TRIGGER (-)                                                                                                   | GRAY/BLACK                                                                                       | At Blue Plug At Window Switch In LF Door         |  |
| RIGHT FRONT DOOR TRIGGER (-)                                                                                                  | BLACK/WHITE                                                                                      | At Blue Plug At Window Switch In RF Door         |  |
| LEFT REAR DOOR TRIGGER (-)                                                                                                    | BLUE/BLACK                                                                                       | In Harness Under Door Sill At LR Door            |  |
| RIGHT REAR DOOR TRIGGER (-)                                                                                                   | GREEN/BLACK                                                                                      | In Harness Under Door Sill At RR Door            |  |
| LIFTGATE GLASS TRIGGER (-)                                                                                                    | PURPLE                                                                                           | At Liftgate Module Inside Liftgate               |  |
| REAR HATCH TRIGGER (-)                                                                                                        | PINK/BLACK                                                                                       | At Liftgate Module Inside Liftgate               |  |
| FACTORY ALARM DISARM (-)                                                                                                      | LT.GREEN                                                                                         | At Blue Plug At Window Switch In LF Door         |  |
| TACHOMETER WIRE                                                                                                               | WHITE                                                                                            | At PCM On Driver Side Of Engine Bay              |  |
| BRAKE WIRE (+)                                                                                                                | WHITE                                                                                            | At Brake Pedal Switch                            |  |
| HORN TRIGGER (-)                                                                                                              | BLACK or BLACK/YELLOW                                                                            | Large Black Connector Under Column               |  |
| LEFT FRONT WINDOW UP                                                                                                          | BLUE                                                                                             | At Switch Inside Driver Door                     |  |
| LEFT FRONT WINDOW DOWN                                                                                                        | BROWN                                                                                            | At Switch Inside Driver Door                     |  |
| RIGHT FRONT WINDOW UP                                                                                                         | LT.BLUE                                                                                          | At Switch Inside Passenger Door                  |  |
| RIGHT FRONT WINDOW DOWN                                                                                                       | TAN                                                                                              | At Switch Inside Passenger Door                  |  |
| LEFT REAR WINDOW UP                                                                                                           | BLUE                                                                                             | At Switch Inside Left Rear Door                  |  |
| LEFT REAR WINDOW DOWN                                                                                                         | BROWN                                                                                            | At Switch Inside Left Rear Door                  |  |
| RIGHT REAR WINDOW UP                                                                                                          | BLUE                                                                                             | At Switch Inside Right Rear Door                 |  |
| RIGHT REAR WINDOW DOWN                                                                                                        | BROWN                                                                                            | At Switch Inside Right Rear Door                 |  |
| This vehicle is equipped with the Passlock II anti-theft system. This must be bypassed when installing a remote start system. |                                                                                                  |                                                  |  |

WIRING INFORMATION: 2003 Chevy Trailblazer

| WIKING INFORWATION, 2003 Chevy Trailbid                                                                                       |                                                                                                  |                                          |  |
|-------------------------------------------------------------------------------------------------------------------------------|--------------------------------------------------------------------------------------------------|------------------------------------------|--|
| WIRE                                                                                                                          | WIRE COLOR                                                                                       | WIRE LOCATION                            |  |
| 12V CONSTANT WIRE                                                                                                             | RED and RED/WHITE                                                                                | Ignition Harness                         |  |
| STARTER WIRE                                                                                                                  | YELLOW                                                                                           | Ignition Harness                         |  |
| IGNITION WIRE                                                                                                                 | PINK                                                                                             | Ignition Harness                         |  |
| SECOND IGNITION WIRE                                                                                                          | WHITE                                                                                            | Ignition Harness                         |  |
| ACCESSORY WIRE                                                                                                                | ORANGE                                                                                           | Ignition Harness                         |  |
| SECOND ACCESSORY WIRE                                                                                                         | BROWN                                                                                            | Ignition Harness                         |  |
| KEYSENSE WIRE (-)                                                                                                             | LT.GREEN                                                                                         | Ignition Harness                         |  |
| POWER DOOR LOCK                                                                                                               | On these vehicles, door locks are controlled by a data bus system. This requires interfacing the |                                          |  |
| POWER DOOR UNLOCK                                                                                                             | door locks in several locations (each of the front doors, the rear hatch, and the fuse box under |                                          |  |
|                                                                                                                               | the rear seat) or using a databus interface module made specifically for this vehicle.           |                                          |  |
| PARKING LIGHTS (-)                                                                                                            | GRAY/BLACK                                                                                       | At Headlight Switch                      |  |
| DOME LIGHT WIRE (+)                                                                                                           | GRAY/BLACK                                                                                       | Fuse Box Under Rear Seat                 |  |
| LEFT FRONT DOOR TRIGGER (-)                                                                                                   | GRAY/BLACK                                                                                       | At Blue Plug At Window Switch In LF Door |  |
| RIGHT FRONT DOOR TRIGGER (-)                                                                                                  | BLACK/WHITE                                                                                      | At Blue Plug At Window Switch In RF Door |  |
| LEFT REAR DOOR TRIGGER (-)                                                                                                    | BLUE/BLACK                                                                                       | In Harness Under Door Sill At LR Door    |  |
| RIGHT REAR DOOR TRIGGER (-)                                                                                                   | GREEN/BLACK                                                                                      | In Harness Under Door Sill At RR Door    |  |
| LIFTGATE GLASS TRIGGER (-)                                                                                                    | PURPLE                                                                                           | At Liftgate Module Inside Liftgate       |  |
| REAR HATCH TRIGGER (-)                                                                                                        | PINK/BLACK                                                                                       | At Liftgate Module Inside Liftgate       |  |
| FACTORY ALARM DISARM (-)                                                                                                      | LT.GREEN                                                                                         | At Blue Plug At Window Switch In LF Door |  |
| TACHOMETER WIRE                                                                                                               | WHITE                                                                                            | At PCM On Driver Side Of Engine Bay      |  |
| BRAKE WIRE (+)                                                                                                                | WHITE                                                                                            | At Brake Pedal Switch                    |  |
| HORN TRIGGER (-)                                                                                                              | BLACK or BLACK/YELLOW                                                                            | Large Black Connector Under Column       |  |
| LEFT FRONT WINDOW UP                                                                                                          | BLUE                                                                                             | At Switch Inside Driver Door             |  |
| LEFT FRONT WINDOW DOWN                                                                                                        | BROWN                                                                                            | At Switch Inside Driver Door             |  |
| RIGHT FRONT WINDOW UP                                                                                                         | LT.BLUE                                                                                          | At Switch Inside Passenger Door          |  |
| RIGHT FRONT WINDOW DOWN                                                                                                       | TAN                                                                                              | At Switch Inside Passenger Door          |  |
| LEFT REAR WINDOW UP                                                                                                           | BLUE                                                                                             | At Switch Inside Left Rear Door          |  |
| LEFT REAR WINDOW DOWN                                                                                                         | BROWN                                                                                            | At Switch Inside Left Rear Door          |  |
| RIGHT REAR WINDOW UP                                                                                                          | BLUE                                                                                             | At Switch Inside Right Rear Door         |  |
| RIGHT REAR WINDOW DOWN                                                                                                        | BROWN                                                                                            | At Switch Inside Right Rear Door         |  |
| This vehicle is equipped with the Passlock II anti-theft system. This must be bypassed when installing a remote start system. |                                                                                                  |                                          |  |

WIRING INFORMATION: 2004 Chevy Trailblazer

| WIRING INFORMATION: 2004 Chevy Trailbi                                                                                        |                                                                                                  | 1                                                |  |
|-------------------------------------------------------------------------------------------------------------------------------|--------------------------------------------------------------------------------------------------|--------------------------------------------------|--|
| WIRE                                                                                                                          | WIRE COLOR                                                                                       | WIRE LOCATION                                    |  |
| 12V CONSTANT WIRE                                                                                                             | RED and RED/WHITE                                                                                | Ignition Harness                                 |  |
| STARTER WIRE                                                                                                                  | YELLOW                                                                                           | Ignition Harness                                 |  |
| IGNITION WIRE                                                                                                                 | PINK                                                                                             | Ignition Harness                                 |  |
| SECOND IGNITION WIRE                                                                                                          | WHITE                                                                                            | Ignition Harness                                 |  |
| ACCESSORY WIRE                                                                                                                | ORANGE                                                                                           | Ignition Harness                                 |  |
| SECOND ACCESSORY WIRE                                                                                                         | BROWN                                                                                            | Ignition Harness                                 |  |
| KEYSENSE WIRE (-)                                                                                                             | LT.GREEN                                                                                         | Ignition Harness                                 |  |
| POWER DOOR LOCK                                                                                                               | On these vehicles, door locks are controlled by                                                  | a data bus system. This requires interfacing the |  |
| POWER DOOR UNLOCK                                                                                                             | door locks in several locations (each of the front doors, the rear hatch, and the fuse box under |                                                  |  |
|                                                                                                                               | the rear seat) or using a databus interface module made specifically for this vehicle.           |                                                  |  |
| PARKING LIGHTS (-)                                                                                                            | GRAY/BLACK                                                                                       | At Headlight Switch                              |  |
| DOME LIGHT WIRE (+)                                                                                                           | GRAY/BLACK                                                                                       | Fuse Box Under Rear Seat                         |  |
| LEFT FRONT DOOR TRIGGER (-)                                                                                                   | GRAY/BLACK                                                                                       | At Blue Plug At Window Switch In LF Door         |  |
| RIGHT FRONT DOOR TRIGGER (-)                                                                                                  | BLACK/WHITE                                                                                      | At Blue Plug At Window Switch In RF Door         |  |
| LEFT REAR DOOR TRIGGER (-)                                                                                                    | BLUE/BLACK                                                                                       | In Harness Under Door Sill At LR Door            |  |
| RIGHT REAR DOOR TRIGGER (-)                                                                                                   | GREEN/BLACK                                                                                      | In Harness Under Door Sill At RR Door            |  |
| LIFTGATE GLASS TRIGGER (-)                                                                                                    | PURPLE                                                                                           | At Liftgate Module Inside Liftgate               |  |
| REAR HATCH TRIGGER (-)                                                                                                        | PINK/BLACK                                                                                       | At Liftgate Module Inside Liftgate               |  |
| FACTORY ALARM DISARM (-)                                                                                                      | LT.GREEN                                                                                         | At Blue Plug At Window Switch In LF Door         |  |
| TACHOMETER WIRE                                                                                                               | WHITE                                                                                            | At PCM On Driver Side Of Engine Bay              |  |
| BRAKE WIRE (+)                                                                                                                | WHITE                                                                                            | At Brake Pedal Switch                            |  |
| HORN TRIGGER (-)                                                                                                              | BLACK or BLACK/YELLOW                                                                            | Large Black Connector Under Column               |  |
| LEFT FRONT WINDOW UP                                                                                                          | BLUE                                                                                             | At Switch Inside Driver Door                     |  |
| LEFT FRONT WINDOW DOWN                                                                                                        | BROWN                                                                                            | At Switch Inside Driver Door                     |  |
| RIGHT FRONT WINDOW UP                                                                                                         | LT.BLUE                                                                                          | At Switch Inside Passenger Door                  |  |
| RIGHT FRONT WINDOW DOWN                                                                                                       | TAN                                                                                              | At Switch Inside Passenger Door                  |  |
| LEFT REAR WINDOW UP                                                                                                           | BLUE                                                                                             | At Switch Inside Left Rear Door                  |  |
| LEFT REAR WINDOW DOWN                                                                                                         | BROWN                                                                                            | At Switch Inside Left Rear Door                  |  |
| RIGHT REAR WINDOW UP                                                                                                          | BLUE                                                                                             | At Switch Inside Right Rear Door                 |  |
| RIGHT REAR WINDOW DOWN                                                                                                        | BROWN                                                                                            | At Switch Inside Right Rear Door                 |  |
| This vehicle is equipped with the Passlock II anti-theft system. This must be bypassed when installing a remote start system. |                                                                                                  |                                                  |  |

WIRING INFORMATION: 2005 Chevy Trailblazer

| WIRING INFORMATION: 2005 Chevy Trailbia                                                                                       |                                                                                                  |                                                  |  |
|-------------------------------------------------------------------------------------------------------------------------------|--------------------------------------------------------------------------------------------------|--------------------------------------------------|--|
| WIRE                                                                                                                          | WIRE COLOR                                                                                       | WIRE LOCATION                                    |  |
| 12V CONSTANT WIRE                                                                                                             | RED and RED/WHITE                                                                                | Ignition Harness                                 |  |
| STARTER WIRE                                                                                                                  | YELLOW                                                                                           | Ignition Harness                                 |  |
| IGNITION WIRE                                                                                                                 | PINK                                                                                             | Ignition Harness                                 |  |
| SECOND IGNITION WIRE                                                                                                          | WHITE                                                                                            | Ignition Harness                                 |  |
| ACCESSORY WIRE                                                                                                                | ORANGE                                                                                           | Ignition Harness                                 |  |
| SECOND ACCESSORY WIRE                                                                                                         | BROWN                                                                                            | Ignition Harness                                 |  |
| KEYSENSE WIRE (-)                                                                                                             | LT.GREEN                                                                                         | Ignition Harness                                 |  |
| POWER DOOR LOCK                                                                                                               | On these vehicles, door locks are controlled by                                                  | a data bus system. This requires interfacing the |  |
| POWER DOOR UNLOCK                                                                                                             | door locks in several locations (each of the front doors, the rear hatch, and the fuse box under |                                                  |  |
|                                                                                                                               | the rear seat) or using a databus interface module made specifically for this vehicle.           |                                                  |  |
| PARKING LIGHTS (-)                                                                                                            | GRAY/BLACK                                                                                       | At Headlight Switch                              |  |
| DOME LIGHT WIRE (+)                                                                                                           | GRAY/BLACK                                                                                       | Fuse Box Under Rear Seat                         |  |
| LEFT FRONT DOOR TRIGGER (-)                                                                                                   | GRAY/BLACK                                                                                       | At Blue Plug At Window Switch In LF Door         |  |
| RIGHT FRONT DOOR TRIGGER (-)                                                                                                  | BLACK/WHITE                                                                                      | At Blue Plug At Window Switch In RF Door         |  |
| LEFT REAR DOOR TRIGGER (-)                                                                                                    | BLUE/BLACK                                                                                       | In Harness Under Door Sill At LR Door            |  |
| RIGHT REAR DOOR TRIGGER (-)                                                                                                   | GREEN/BLACK                                                                                      | In Harness Under Door Sill At RR Door            |  |
| LIFTGATE GLASS TRIGGER (-)                                                                                                    | PURPLE                                                                                           | At Liftgate Module Inside Liftgate               |  |
| REAR HATCH TRIGGER (-)                                                                                                        | PINK/BLACK                                                                                       | At Liftgate Module Inside Liftgate               |  |
| FACTORY ALARM DISARM (-)                                                                                                      | LT.GREEN                                                                                         | At Blue Plug At Window Switch In LF Door         |  |
| TACHOMETER WIRE                                                                                                               | WHITE                                                                                            | At PCM On Driver Side Of Engine Bay              |  |
| BRAKE WIRE (+)                                                                                                                | WHITE                                                                                            | At Brake Pedal Switch                            |  |
| HORN TRIGGER (-)                                                                                                              | BLACK or BLACK/YELLOW                                                                            | Large Black Connector Under Column               |  |
| LEFT FRONT WINDOW UP                                                                                                          | BLUE                                                                                             | At Switch Inside Driver Door                     |  |
| LEFT FRONT WINDOW DOWN                                                                                                        | BROWN                                                                                            | At Switch Inside Driver Door                     |  |
| RIGHT FRONT WINDOW UP                                                                                                         | LT.BLUE                                                                                          | At Switch Inside Passenger Door                  |  |
| RIGHT FRONT WINDOW DOWN                                                                                                       | TAN                                                                                              | At Switch Inside Passenger Door                  |  |
| LEFT REAR WINDOW UP                                                                                                           | BLUE                                                                                             | At Switch Inside Left Rear Door                  |  |
| LEFT REAR WINDOW DOWN                                                                                                         | BROWN                                                                                            | At Switch Inside Left Rear Door                  |  |
| RIGHT REAR WINDOW UP                                                                                                          | BLUE                                                                                             | At Switch Inside Right Rear Door                 |  |
| RIGHT REAR WINDOW DOWN                                                                                                        | BROWN                                                                                            | At Switch Inside Right Rear Door                 |  |
| This vehicle is equipped with the Passlock II anti-theft system. This must be bypassed when installing a remote start system. |                                                                                                  |                                                  |  |