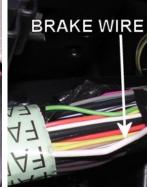

## CHEVROLET TRAILBLAZER 2002-2005 VEHICLE WIRING

WIRING INFORMATION: 2002 Chevy Trailblazer

| WIRING INFORMATION: 2002 Chevy Trailbia                                                                                       |                                                                                                  |                                                  |  |
|-------------------------------------------------------------------------------------------------------------------------------|--------------------------------------------------------------------------------------------------|--------------------------------------------------|--|
| WIRE                                                                                                                          | WIRE COLOR                                                                                       | WIRE LOCATION                                    |  |
| 12V CONSTANT WIRE                                                                                                             | RED and RED/WHITE                                                                                | Ignition Harness                                 |  |
| STARTER WIRE                                                                                                                  | YELLOW                                                                                           | Ignition Harness                                 |  |
| IGNITION WIRE                                                                                                                 | PINK                                                                                             | Ignition Harness                                 |  |
| SECOND IGNITION WIRE                                                                                                          | WHITE                                                                                            | Ignition Harness                                 |  |
| ACCESSORY WIRE                                                                                                                | ORANGE                                                                                           | Ignition Harness                                 |  |
| SECOND ACCESSORY WIRE                                                                                                         | BROWN                                                                                            | Ignition Harness                                 |  |
| KEYSENSE WIRE (-)                                                                                                             | LT.GREEN                                                                                         | Ignition Harness                                 |  |
| POWER DOOR LOCK                                                                                                               | On these vehicles, door locks are controlled by                                                  | a data bus system. This requires interfacing the |  |
| POWER DOOR UNLOCK                                                                                                             | door locks in several locations (each of the front doors, the rear hatch, and the fuse box under |                                                  |  |
|                                                                                                                               | the rear seat) or using a databus interface module made specifically for this vehicle.           |                                                  |  |
| PARKING LIGHTS (-)                                                                                                            | GRAY/BLACK                                                                                       | At Headlight Switch                              |  |
| DOME LIGHT WIRE (+)                                                                                                           | GRAY/BLACK                                                                                       | Fuse Box Under Rear Seat                         |  |
| LEFT FRONT DOOR TRIGGER (-)                                                                                                   | GRAY/BLACK                                                                                       | At Blue Plug At Window Switch In LF Door         |  |
| RIGHT FRONT DOOR TRIGGER (-)                                                                                                  | BLACK/WHITE                                                                                      | At Blue Plug At Window Switch In RF Door         |  |
| LEFT REAR DOOR TRIGGER (-)                                                                                                    | BLUE/BLACK                                                                                       | In Harness Under Door Sill At LR Door            |  |
| RIGHT REAR DOOR TRIGGER (-)                                                                                                   | GREEN/BLACK                                                                                      | In Harness Under Door Sill At RR Door            |  |
| LIFTGATE GLASS TRIGGER (-)                                                                                                    | PURPLE                                                                                           | At Liftgate Module Inside Liftgate               |  |
| REAR HATCH TRIGGER (-)                                                                                                        | PINK/BLACK                                                                                       | At Liftgate Module Inside Liftgate               |  |
| FACTORY ALARM DISARM (-)                                                                                                      | LT.GREEN                                                                                         | At Blue Plug At Window Switch In LF Door         |  |
| TACHOMETER WIRE                                                                                                               | WHITE                                                                                            | At PCM On Driver Side Of Engine Bay              |  |
| BRAKE WIRE (+)                                                                                                                | WHITE                                                                                            | At Brake Pedal Switch                            |  |
| HORN TRIGGER (-)                                                                                                              | BLACK or BLACK/YELLOW                                                                            | Large Black Connector Under Column               |  |
| LEFT FRONT WINDOW UP                                                                                                          | BLUE                                                                                             | At Switch Inside Driver Door                     |  |
| LEFT FRONT WINDOW DOWN                                                                                                        | BROWN                                                                                            | At Switch Inside Driver Door                     |  |
| RIGHT FRONT WINDOW UP                                                                                                         | LT.BLUE                                                                                          | At Switch Inside Passenger Door                  |  |
| RIGHT FRONT WINDOW DOWN                                                                                                       | TAN                                                                                              | At Switch Inside Passenger Door                  |  |
| LEFT REAR WINDOW UP                                                                                                           | BLUE                                                                                             | At Switch Inside Left Rear Door                  |  |
| LEFT REAR WINDOW DOWN                                                                                                         | BROWN                                                                                            | At Switch Inside Left Rear Door                  |  |
| RIGHT REAR WINDOW UP                                                                                                          | BLUE                                                                                             | At Switch Inside Right Rear Door                 |  |
| RIGHT REAR WINDOW DOWN                                                                                                        | BROWN                                                                                            | At Switch Inside Right Rear Door                 |  |
| This vehicle is equipped with the Passlock II anti-theft system. This must be bypassed when installing a remote start system. |                                                                                                  |                                                  |  |

WIRING INFORMATION: 2003 Chevy Trailblazer

| WIKING INFORWATION, 2003 Chevy Trailbid                                                                                       |                                                                                                  |                                          |  |
|-------------------------------------------------------------------------------------------------------------------------------|--------------------------------------------------------------------------------------------------|------------------------------------------|--|
| WIRE                                                                                                                          | WIRE COLOR                                                                                       | WIRE LOCATION                            |  |
| 12V CONSTANT WIRE                                                                                                             | RED and RED/WHITE                                                                                | Ignition Harness                         |  |
| STARTER WIRE                                                                                                                  | YELLOW                                                                                           | Ignition Harness                         |  |
| IGNITION WIRE                                                                                                                 | PINK                                                                                             | Ignition Harness                         |  |
| SECOND IGNITION WIRE                                                                                                          | WHITE                                                                                            | Ignition Harness                         |  |
| ACCESSORY WIRE                                                                                                                | ORANGE                                                                                           | Ignition Harness                         |  |
| SECOND ACCESSORY WIRE                                                                                                         | BROWN                                                                                            | Ignition Harness                         |  |
| KEYSENSE WIRE (-)                                                                                                             | LT.GREEN                                                                                         | Ignition Harness                         |  |
| POWER DOOR LOCK                                                                                                               | On these vehicles, door locks are controlled by a data bus system. This requires interfacing the |                                          |  |
| POWER DOOR UNLOCK                                                                                                             | door locks in several locations (each of the front doors, the rear hatch, and the fuse box under |                                          |  |
|                                                                                                                               | the rear seat) or using a databus interface module made specifically for this vehicle.           |                                          |  |
| PARKING LIGHTS (-)                                                                                                            | GRAY/BLACK                                                                                       | At Headlight Switch                      |  |
| DOME LIGHT WIRE (+)                                                                                                           | GRAY/BLACK                                                                                       | Fuse Box Under Rear Seat                 |  |
| LEFT FRONT DOOR TRIGGER (-)                                                                                                   | GRAY/BLACK                                                                                       | At Blue Plug At Window Switch In LF Door |  |
| RIGHT FRONT DOOR TRIGGER (-)                                                                                                  | BLACK/WHITE                                                                                      | At Blue Plug At Window Switch In RF Door |  |
| LEFT REAR DOOR TRIGGER (-)                                                                                                    | BLUE/BLACK                                                                                       | In Harness Under Door Sill At LR Door    |  |
| RIGHT REAR DOOR TRIGGER (-)                                                                                                   | GREEN/BLACK                                                                                      | In Harness Under Door Sill At RR Door    |  |
| LIFTGATE GLASS TRIGGER (-)                                                                                                    | PURPLE                                                                                           | At Liftgate Module Inside Liftgate       |  |
| REAR HATCH TRIGGER (-)                                                                                                        | PINK/BLACK                                                                                       | At Liftgate Module Inside Liftgate       |  |
| FACTORY ALARM DISARM (-)                                                                                                      | LT.GREEN                                                                                         | At Blue Plug At Window Switch In LF Door |  |
| TACHOMETER WIRE                                                                                                               | WHITE                                                                                            | At PCM On Driver Side Of Engine Bay      |  |
| BRAKE WIRE (+)                                                                                                                | WHITE                                                                                            | At Brake Pedal Switch                    |  |
| HORN TRIGGER (-)                                                                                                              | BLACK or BLACK/YELLOW                                                                            | Large Black Connector Under Column       |  |
| LEFT FRONT WINDOW UP                                                                                                          | BLUE                                                                                             | At Switch Inside Driver Door             |  |
| LEFT FRONT WINDOW DOWN                                                                                                        | BROWN                                                                                            | At Switch Inside Driver Door             |  |
| RIGHT FRONT WINDOW UP                                                                                                         | LT.BLUE                                                                                          | At Switch Inside Passenger Door          |  |
| RIGHT FRONT WINDOW DOWN                                                                                                       | TAN                                                                                              | At Switch Inside Passenger Door          |  |
| LEFT REAR WINDOW UP                                                                                                           | BLUE                                                                                             | At Switch Inside Left Rear Door          |  |
| LEFT REAR WINDOW DOWN                                                                                                         | BROWN                                                                                            | At Switch Inside Left Rear Door          |  |
| RIGHT REAR WINDOW UP                                                                                                          | BLUE                                                                                             | At Switch Inside Right Rear Door         |  |
| RIGHT REAR WINDOW DOWN                                                                                                        | BROWN                                                                                            | At Switch Inside Right Rear Door         |  |
| This vehicle is equipped with the Passlock II anti-theft system. This must be bypassed when installing a remote start system. |                                                                                                  |                                          |  |

WIRING INFORMATION: 2004 Chevy Trailblazer

| WIRING INFORMATION: 2004 Chevy Trailbi                                                                                        |                                                                                                  | 1                                                |  |
|-------------------------------------------------------------------------------------------------------------------------------|--------------------------------------------------------------------------------------------------|--------------------------------------------------|--|
| WIRE                                                                                                                          | WIRE COLOR                                                                                       | WIRE LOCATION                                    |  |
| 12V CONSTANT WIRE                                                                                                             | RED and RED/WHITE                                                                                | Ignition Harness                                 |  |
| STARTER WIRE                                                                                                                  | YELLOW                                                                                           | Ignition Harness                                 |  |
| IGNITION WIRE                                                                                                                 | PINK                                                                                             | Ignition Harness                                 |  |
| SECOND IGNITION WIRE                                                                                                          | WHITE                                                                                            | Ignition Harness                                 |  |
| ACCESSORY WIRE                                                                                                                | ORANGE                                                                                           | Ignition Harness                                 |  |
| SECOND ACCESSORY WIRE                                                                                                         | BROWN                                                                                            | Ignition Harness                                 |  |
| KEYSENSE WIRE (-)                                                                                                             | LT.GREEN                                                                                         | Ignition Harness                                 |  |
| POWER DOOR LOCK                                                                                                               | On these vehicles, door locks are controlled by                                                  | a data bus system. This requires interfacing the |  |
| POWER DOOR UNLOCK                                                                                                             | door locks in several locations (each of the front doors, the rear hatch, and the fuse box under |                                                  |  |
|                                                                                                                               | the rear seat) or using a databus interface module made specifically for this vehicle.           |                                                  |  |
| PARKING LIGHTS (-)                                                                                                            | GRAY/BLACK                                                                                       | At Headlight Switch                              |  |
| DOME LIGHT WIRE (+)                                                                                                           | GRAY/BLACK                                                                                       | Fuse Box Under Rear Seat                         |  |
| LEFT FRONT DOOR TRIGGER (-)                                                                                                   | GRAY/BLACK                                                                                       | At Blue Plug At Window Switch In LF Door         |  |
| RIGHT FRONT DOOR TRIGGER (-)                                                                                                  | BLACK/WHITE                                                                                      | At Blue Plug At Window Switch In RF Door         |  |
| LEFT REAR DOOR TRIGGER (-)                                                                                                    | BLUE/BLACK                                                                                       | In Harness Under Door Sill At LR Door            |  |
| RIGHT REAR DOOR TRIGGER (-)                                                                                                   | GREEN/BLACK                                                                                      | In Harness Under Door Sill At RR Door            |  |
| LIFTGATE GLASS TRIGGER (-)                                                                                                    | PURPLE                                                                                           | At Liftgate Module Inside Liftgate               |  |
| REAR HATCH TRIGGER (-)                                                                                                        | PINK/BLACK                                                                                       | At Liftgate Module Inside Liftgate               |  |
| FACTORY ALARM DISARM (-)                                                                                                      | LT.GREEN                                                                                         | At Blue Plug At Window Switch In LF Door         |  |
| TACHOMETER WIRE                                                                                                               | WHITE                                                                                            | At PCM On Driver Side Of Engine Bay              |  |
| BRAKE WIRE (+)                                                                                                                | WHITE                                                                                            | At Brake Pedal Switch                            |  |
| HORN TRIGGER (-)                                                                                                              | BLACK or BLACK/YELLOW                                                                            | Large Black Connector Under Column               |  |
| LEFT FRONT WINDOW UP                                                                                                          | BLUE                                                                                             | At Switch Inside Driver Door                     |  |
| LEFT FRONT WINDOW DOWN                                                                                                        | BROWN                                                                                            | At Switch Inside Driver Door                     |  |
| RIGHT FRONT WINDOW UP                                                                                                         | LT.BLUE                                                                                          | At Switch Inside Passenger Door                  |  |
| RIGHT FRONT WINDOW DOWN                                                                                                       | TAN                                                                                              | At Switch Inside Passenger Door                  |  |
| LEFT REAR WINDOW UP                                                                                                           | BLUE                                                                                             | At Switch Inside Left Rear Door                  |  |
| LEFT REAR WINDOW DOWN                                                                                                         | BROWN                                                                                            | At Switch Inside Left Rear Door                  |  |
| RIGHT REAR WINDOW UP                                                                                                          | BLUE                                                                                             | At Switch Inside Right Rear Door                 |  |
| RIGHT REAR WINDOW DOWN                                                                                                        | BROWN                                                                                            | At Switch Inside Right Rear Door                 |  |
| This vehicle is equipped with the Passlock II anti-theft system. This must be bypassed when installing a remote start system. |                                                                                                  |                                                  |  |

WIRING INFORMATION: 2005 Chevy Trailblazer

| WIRING INFORMATION: 2005 Chevy Trailbia                                                                                       |                                                                                                  |                                                  |  |
|-------------------------------------------------------------------------------------------------------------------------------|--------------------------------------------------------------------------------------------------|--------------------------------------------------|--|
| WIRE                                                                                                                          | WIRE COLOR                                                                                       | WIRE LOCATION                                    |  |
| 12V CONSTANT WIRE                                                                                                             | RED and RED/WHITE                                                                                | Ignition Harness                                 |  |
| STARTER WIRE                                                                                                                  | YELLOW                                                                                           | Ignition Harness                                 |  |
| IGNITION WIRE                                                                                                                 | PINK                                                                                             | Ignition Harness                                 |  |
| SECOND IGNITION WIRE                                                                                                          | WHITE                                                                                            | Ignition Harness                                 |  |
| ACCESSORY WIRE                                                                                                                | ORANGE                                                                                           | Ignition Harness                                 |  |
| SECOND ACCESSORY WIRE                                                                                                         | BROWN                                                                                            | Ignition Harness                                 |  |
| KEYSENSE WIRE (-)                                                                                                             | LT.GREEN                                                                                         | Ignition Harness                                 |  |
| POWER DOOR LOCK                                                                                                               | On these vehicles, door locks are controlled by                                                  | a data bus system. This requires interfacing the |  |
| POWER DOOR UNLOCK                                                                                                             | door locks in several locations (each of the front doors, the rear hatch, and the fuse box under |                                                  |  |
|                                                                                                                               | the rear seat) or using a databus interface module made specifically for this vehicle.           |                                                  |  |
| PARKING LIGHTS (-)                                                                                                            | GRAY/BLACK                                                                                       | At Headlight Switch                              |  |
| DOME LIGHT WIRE (+)                                                                                                           | GRAY/BLACK                                                                                       | Fuse Box Under Rear Seat                         |  |
| LEFT FRONT DOOR TRIGGER (-)                                                                                                   | GRAY/BLACK                                                                                       | At Blue Plug At Window Switch In LF Door         |  |
| RIGHT FRONT DOOR TRIGGER (-)                                                                                                  | BLACK/WHITE                                                                                      | At Blue Plug At Window Switch In RF Door         |  |
| LEFT REAR DOOR TRIGGER (-)                                                                                                    | BLUE/BLACK                                                                                       | In Harness Under Door Sill At LR Door            |  |
| RIGHT REAR DOOR TRIGGER (-)                                                                                                   | GREEN/BLACK                                                                                      | In Harness Under Door Sill At RR Door            |  |
| LIFTGATE GLASS TRIGGER (-)                                                                                                    | PURPLE                                                                                           | At Liftgate Module Inside Liftgate               |  |
| REAR HATCH TRIGGER (-)                                                                                                        | PINK/BLACK                                                                                       | At Liftgate Module Inside Liftgate               |  |
| FACTORY ALARM DISARM (-)                                                                                                      | LT.GREEN                                                                                         | At Blue Plug At Window Switch In LF Door         |  |
| TACHOMETER WIRE                                                                                                               | WHITE                                                                                            | At PCM On Driver Side Of Engine Bay              |  |
| BRAKE WIRE (+)                                                                                                                | WHITE                                                                                            | At Brake Pedal Switch                            |  |
| HORN TRIGGER (-)                                                                                                              | BLACK or BLACK/YELLOW                                                                            | Large Black Connector Under Column               |  |
| LEFT FRONT WINDOW UP                                                                                                          | BLUE                                                                                             | At Switch Inside Driver Door                     |  |
| LEFT FRONT WINDOW DOWN                                                                                                        | BROWN                                                                                            | At Switch Inside Driver Door                     |  |
| RIGHT FRONT WINDOW UP                                                                                                         | LT.BLUE                                                                                          | At Switch Inside Passenger Door                  |  |
| RIGHT FRONT WINDOW DOWN                                                                                                       | TAN                                                                                              | At Switch Inside Passenger Door                  |  |
| LEFT REAR WINDOW UP                                                                                                           | BLUE                                                                                             | At Switch Inside Left Rear Door                  |  |
| LEFT REAR WINDOW DOWN                                                                                                         | BROWN                                                                                            | At Switch Inside Left Rear Door                  |  |
| RIGHT REAR WINDOW UP                                                                                                          | BLUE                                                                                             | At Switch Inside Right Rear Door                 |  |
| RIGHT REAR WINDOW DOWN                                                                                                        | BROWN                                                                                            | At Switch Inside Right Rear Door                 |  |
| This vehicle is equipped with the Passlock II anti-theft system. This must be bypassed when installing a remote start system. |                                                                                                  |                                                  |  |