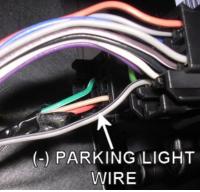

## CHEVROLET TRAILBLAZER 2002-2005 VEHICLE WIRING

WIRING INFORMATION: 2002 Chevy Trailblazer

| WIRING INFORMATION: 2002 Chevy Trailbia                                                                                       |                                                                                                  |                                                  |  |
|-------------------------------------------------------------------------------------------------------------------------------|--------------------------------------------------------------------------------------------------|--------------------------------------------------|--|
| WIRE                                                                                                                          | WIRE COLOR                                                                                       | WIRE LOCATION                                    |  |
| 12V CONSTANT WIRE                                                                                                             | RED and RED/WHITE                                                                                | Ignition Harness                                 |  |
| STARTER WIRE                                                                                                                  | YELLOW                                                                                           | Ignition Harness                                 |  |
| IGNITION WIRE                                                                                                                 | PINK                                                                                             | Ignition Harness                                 |  |
| SECOND IGNITION WIRE                                                                                                          | WHITE                                                                                            | Ignition Harness                                 |  |
| ACCESSORY WIRE                                                                                                                | ORANGE                                                                                           | Ignition Harness                                 |  |
| SECOND ACCESSORY WIRE                                                                                                         | BROWN                                                                                            | Ignition Harness                                 |  |
| KEYSENSE WIRE (-)                                                                                                             | LT.GREEN                                                                                         | Ignition Harness                                 |  |
| POWER DOOR LOCK                                                                                                               | On these vehicles, door locks are controlled by                                                  | a data bus system. This requires interfacing the |  |
| POWER DOOR UNLOCK                                                                                                             | door locks in several locations (each of the front doors, the rear hatch, and the fuse box under |                                                  |  |
|                                                                                                                               | the rear seat) or using a databus interface module made specifically for this vehicle.           |                                                  |  |
| PARKING LIGHTS (-)                                                                                                            | GRAY/BLACK                                                                                       | At Headlight Switch                              |  |
| DOME LIGHT WIRE (+)                                                                                                           | GRAY/BLACK                                                                                       | Fuse Box Under Rear Seat                         |  |
| LEFT FRONT DOOR TRIGGER (-)                                                                                                   | GRAY/BLACK                                                                                       | At Blue Plug At Window Switch In LF Door         |  |
| RIGHT FRONT DOOR TRIGGER (-)                                                                                                  | BLACK/WHITE                                                                                      | At Blue Plug At Window Switch In RF Door         |  |
| LEFT REAR DOOR TRIGGER (-)                                                                                                    | BLUE/BLACK                                                                                       | In Harness Under Door Sill At LR Door            |  |
| RIGHT REAR DOOR TRIGGER (-)                                                                                                   | GREEN/BLACK                                                                                      | In Harness Under Door Sill At RR Door            |  |
| LIFTGATE GLASS TRIGGER (-)                                                                                                    | PURPLE                                                                                           | At Liftgate Module Inside Liftgate               |  |
| REAR HATCH TRIGGER (-)                                                                                                        | PINK/BLACK                                                                                       | At Liftgate Module Inside Liftgate               |  |
| FACTORY ALARM DISARM (-)                                                                                                      | LT.GREEN                                                                                         | At Blue Plug At Window Switch In LF Door         |  |
| TACHOMETER WIRE                                                                                                               | WHITE                                                                                            | At PCM On Driver Side Of Engine Bay              |  |
| BRAKE WIRE (+)                                                                                                                | WHITE                                                                                            | At Brake Pedal Switch                            |  |
| HORN TRIGGER (-)                                                                                                              | BLACK or BLACK/YELLOW                                                                            | Large Black Connector Under Column               |  |
| LEFT FRONT WINDOW UP                                                                                                          | BLUE                                                                                             | At Switch Inside Driver Door                     |  |
| LEFT FRONT WINDOW DOWN                                                                                                        | BROWN                                                                                            | At Switch Inside Driver Door                     |  |
| RIGHT FRONT WINDOW UP                                                                                                         | LT.BLUE                                                                                          | At Switch Inside Passenger Door                  |  |
| RIGHT FRONT WINDOW DOWN                                                                                                       | TAN                                                                                              | At Switch Inside Passenger Door                  |  |
| LEFT REAR WINDOW UP                                                                                                           | BLUE                                                                                             | At Switch Inside Left Rear Door                  |  |
| LEFT REAR WINDOW DOWN                                                                                                         | BROWN                                                                                            | At Switch Inside Left Rear Door                  |  |
| RIGHT REAR WINDOW UP                                                                                                          | BLUE                                                                                             | At Switch Inside Right Rear Door                 |  |
| RIGHT REAR WINDOW DOWN                                                                                                        | BROWN                                                                                            | At Switch Inside Right Rear Door                 |  |
| This vehicle is equipped with the Passlock II anti-theft system. This must be bypassed when installing a remote start system. |                                                                                                  |                                                  |  |

WIRING INFORMATION: 2003 Chevy Trailblazer

| WIKING INFORWATION, 2003 Chevy Trailbid                                                                                       |                                                                                                  |                                          |  |
|-------------------------------------------------------------------------------------------------------------------------------|--------------------------------------------------------------------------------------------------|------------------------------------------|--|
| WIRE                                                                                                                          | WIRE COLOR                                                                                       | WIRE LOCATION                            |  |
| 12V CONSTANT WIRE                                                                                                             | RED and RED/WHITE                                                                                | Ignition Harness                         |  |
| STARTER WIRE                                                                                                                  | YELLOW                                                                                           | Ignition Harness                         |  |
| IGNITION WIRE                                                                                                                 | PINK                                                                                             | Ignition Harness                         |  |
| SECOND IGNITION WIRE                                                                                                          | WHITE                                                                                            | Ignition Harness                         |  |
| ACCESSORY WIRE                                                                                                                | ORANGE                                                                                           | Ignition Harness                         |  |
| SECOND ACCESSORY WIRE                                                                                                         | BROWN                                                                                            | Ignition Harness                         |  |
| KEYSENSE WIRE (-)                                                                                                             | LT.GREEN                                                                                         | Ignition Harness                         |  |
| POWER DOOR LOCK                                                                                                               | On these vehicles, door locks are controlled by a data bus system. This requires interfacing the |                                          |  |
| POWER DOOR UNLOCK                                                                                                             | door locks in several locations (each of the front doors, the rear hatch, and the fuse box under |                                          |  |
|                                                                                                                               | the rear seat) or using a databus interface module made specifically for this vehicle.           |                                          |  |
| PARKING LIGHTS (-)                                                                                                            | GRAY/BLACK                                                                                       | At Headlight Switch                      |  |
| DOME LIGHT WIRE (+)                                                                                                           | GRAY/BLACK                                                                                       | Fuse Box Under Rear Seat                 |  |
| LEFT FRONT DOOR TRIGGER (-)                                                                                                   | GRAY/BLACK                                                                                       | At Blue Plug At Window Switch In LF Door |  |
| RIGHT FRONT DOOR TRIGGER (-)                                                                                                  | BLACK/WHITE                                                                                      | At Blue Plug At Window Switch In RF Door |  |
| LEFT REAR DOOR TRIGGER (-)                                                                                                    | BLUE/BLACK                                                                                       | In Harness Under Door Sill At LR Door    |  |
| RIGHT REAR DOOR TRIGGER (-)                                                                                                   | GREEN/BLACK                                                                                      | In Harness Under Door Sill At RR Door    |  |
| LIFTGATE GLASS TRIGGER (-)                                                                                                    | PURPLE                                                                                           | At Liftgate Module Inside Liftgate       |  |
| REAR HATCH TRIGGER (-)                                                                                                        | PINK/BLACK                                                                                       | At Liftgate Module Inside Liftgate       |  |
| FACTORY ALARM DISARM (-)                                                                                                      | LT.GREEN                                                                                         | At Blue Plug At Window Switch In LF Door |  |
| TACHOMETER WIRE                                                                                                               | WHITE                                                                                            | At PCM On Driver Side Of Engine Bay      |  |
| BRAKE WIRE (+)                                                                                                                | WHITE                                                                                            | At Brake Pedal Switch                    |  |
| HORN TRIGGER (-)                                                                                                              | BLACK or BLACK/YELLOW                                                                            | Large Black Connector Under Column       |  |
| LEFT FRONT WINDOW UP                                                                                                          | BLUE                                                                                             | At Switch Inside Driver Door             |  |
| LEFT FRONT WINDOW DOWN                                                                                                        | BROWN                                                                                            | At Switch Inside Driver Door             |  |
| RIGHT FRONT WINDOW UP                                                                                                         | LT.BLUE                                                                                          | At Switch Inside Passenger Door          |  |
| RIGHT FRONT WINDOW DOWN                                                                                                       | TAN                                                                                              | At Switch Inside Passenger Door          |  |
| LEFT REAR WINDOW UP                                                                                                           | BLUE                                                                                             | At Switch Inside Left Rear Door          |  |
| LEFT REAR WINDOW DOWN                                                                                                         | BROWN                                                                                            | At Switch Inside Left Rear Door          |  |
| RIGHT REAR WINDOW UP                                                                                                          | BLUE                                                                                             | At Switch Inside Right Rear Door         |  |
| RIGHT REAR WINDOW DOWN                                                                                                        | BROWN                                                                                            | At Switch Inside Right Rear Door         |  |
| This vehicle is equipped with the Passlock II anti-theft system. This must be bypassed when installing a remote start system. |                                                                                                  |                                          |  |

WIRING INFORMATION: 2004 Chevy Trailblazer

| WIRING INFORMATION: 2004 Chevy Trailbi                                                                                        |                                                                                                  | 1                                                |  |
|-------------------------------------------------------------------------------------------------------------------------------|--------------------------------------------------------------------------------------------------|--------------------------------------------------|--|
| WIRE                                                                                                                          | WIRE COLOR                                                                                       | WIRE LOCATION                                    |  |
| 12V CONSTANT WIRE                                                                                                             | RED and RED/WHITE                                                                                | Ignition Harness                                 |  |
| STARTER WIRE                                                                                                                  | YELLOW                                                                                           | Ignition Harness                                 |  |
| IGNITION WIRE                                                                                                                 | PINK                                                                                             | Ignition Harness                                 |  |
| SECOND IGNITION WIRE                                                                                                          | WHITE                                                                                            | Ignition Harness                                 |  |
| ACCESSORY WIRE                                                                                                                | ORANGE                                                                                           | Ignition Harness                                 |  |
| SECOND ACCESSORY WIRE                                                                                                         | BROWN                                                                                            | Ignition Harness                                 |  |
| KEYSENSE WIRE (-)                                                                                                             | LT.GREEN                                                                                         | Ignition Harness                                 |  |
| POWER DOOR LOCK                                                                                                               | On these vehicles, door locks are controlled by                                                  | a data bus system. This requires interfacing the |  |
| POWER DOOR UNLOCK                                                                                                             | door locks in several locations (each of the front doors, the rear hatch, and the fuse box under |                                                  |  |
|                                                                                                                               | the rear seat) or using a databus interface module made specifically for this vehicle.           |                                                  |  |
| PARKING LIGHTS (-)                                                                                                            | GRAY/BLACK                                                                                       | At Headlight Switch                              |  |
| DOME LIGHT WIRE (+)                                                                                                           | GRAY/BLACK                                                                                       | Fuse Box Under Rear Seat                         |  |
| LEFT FRONT DOOR TRIGGER (-)                                                                                                   | GRAY/BLACK                                                                                       | At Blue Plug At Window Switch In LF Door         |  |
| RIGHT FRONT DOOR TRIGGER (-)                                                                                                  | BLACK/WHITE                                                                                      | At Blue Plug At Window Switch In RF Door         |  |
| LEFT REAR DOOR TRIGGER (-)                                                                                                    | BLUE/BLACK                                                                                       | In Harness Under Door Sill At LR Door            |  |
| RIGHT REAR DOOR TRIGGER (-)                                                                                                   | GREEN/BLACK                                                                                      | In Harness Under Door Sill At RR Door            |  |
| LIFTGATE GLASS TRIGGER (-)                                                                                                    | PURPLE                                                                                           | At Liftgate Module Inside Liftgate               |  |
| REAR HATCH TRIGGER (-)                                                                                                        | PINK/BLACK                                                                                       | At Liftgate Module Inside Liftgate               |  |
| FACTORY ALARM DISARM (-)                                                                                                      | LT.GREEN                                                                                         | At Blue Plug At Window Switch In LF Door         |  |
| TACHOMETER WIRE                                                                                                               | WHITE                                                                                            | At PCM On Driver Side Of Engine Bay              |  |
| BRAKE WIRE (+)                                                                                                                | WHITE                                                                                            | At Brake Pedal Switch                            |  |
| HORN TRIGGER (-)                                                                                                              | BLACK or BLACK/YELLOW                                                                            | Large Black Connector Under Column               |  |
| LEFT FRONT WINDOW UP                                                                                                          | BLUE                                                                                             | At Switch Inside Driver Door                     |  |
| LEFT FRONT WINDOW DOWN                                                                                                        | BROWN                                                                                            | At Switch Inside Driver Door                     |  |
| RIGHT FRONT WINDOW UP                                                                                                         | LT.BLUE                                                                                          | At Switch Inside Passenger Door                  |  |
| RIGHT FRONT WINDOW DOWN                                                                                                       | TAN                                                                                              | At Switch Inside Passenger Door                  |  |
| LEFT REAR WINDOW UP                                                                                                           | BLUE                                                                                             | At Switch Inside Left Rear Door                  |  |
| LEFT REAR WINDOW DOWN                                                                                                         | BROWN                                                                                            | At Switch Inside Left Rear Door                  |  |
| RIGHT REAR WINDOW UP                                                                                                          | BLUE                                                                                             | At Switch Inside Right Rear Door                 |  |
| RIGHT REAR WINDOW DOWN                                                                                                        | BROWN                                                                                            | At Switch Inside Right Rear Door                 |  |
| This vehicle is equipped with the Passlock II anti-theft system. This must be bypassed when installing a remote start system. |                                                                                                  |                                                  |  |

WIRING INFORMATION: 2005 Chevy Trailblazer

| WIRING INFORMATION: 2005 Chevy Trailbia                                                                                       |                                                                                                  |                                                  |  |
|-------------------------------------------------------------------------------------------------------------------------------|--------------------------------------------------------------------------------------------------|--------------------------------------------------|--|
| WIRE                                                                                                                          | WIRE COLOR                                                                                       | WIRE LOCATION                                    |  |
| 12V CONSTANT WIRE                                                                                                             | RED and RED/WHITE                                                                                | Ignition Harness                                 |  |
| STARTER WIRE                                                                                                                  | YELLOW                                                                                           | Ignition Harness                                 |  |
| IGNITION WIRE                                                                                                                 | PINK                                                                                             | Ignition Harness                                 |  |
| SECOND IGNITION WIRE                                                                                                          | WHITE                                                                                            | Ignition Harness                                 |  |
| ACCESSORY WIRE                                                                                                                | ORANGE                                                                                           | Ignition Harness                                 |  |
| SECOND ACCESSORY WIRE                                                                                                         | BROWN                                                                                            | Ignition Harness                                 |  |
| KEYSENSE WIRE (-)                                                                                                             | LT.GREEN                                                                                         | Ignition Harness                                 |  |
| POWER DOOR LOCK                                                                                                               | On these vehicles, door locks are controlled by                                                  | a data bus system. This requires interfacing the |  |
| POWER DOOR UNLOCK                                                                                                             | door locks in several locations (each of the front doors, the rear hatch, and the fuse box under |                                                  |  |
|                                                                                                                               | the rear seat) or using a databus interface module made specifically for this vehicle.           |                                                  |  |
| PARKING LIGHTS (-)                                                                                                            | GRAY/BLACK                                                                                       | At Headlight Switch                              |  |
| DOME LIGHT WIRE (+)                                                                                                           | GRAY/BLACK                                                                                       | Fuse Box Under Rear Seat                         |  |
| LEFT FRONT DOOR TRIGGER (-)                                                                                                   | GRAY/BLACK                                                                                       | At Blue Plug At Window Switch In LF Door         |  |
| RIGHT FRONT DOOR TRIGGER (-)                                                                                                  | BLACK/WHITE                                                                                      | At Blue Plug At Window Switch In RF Door         |  |
| LEFT REAR DOOR TRIGGER (-)                                                                                                    | BLUE/BLACK                                                                                       | In Harness Under Door Sill At LR Door            |  |
| RIGHT REAR DOOR TRIGGER (-)                                                                                                   | GREEN/BLACK                                                                                      | In Harness Under Door Sill At RR Door            |  |
| LIFTGATE GLASS TRIGGER (-)                                                                                                    | PURPLE                                                                                           | At Liftgate Module Inside Liftgate               |  |
| REAR HATCH TRIGGER (-)                                                                                                        | PINK/BLACK                                                                                       | At Liftgate Module Inside Liftgate               |  |
| FACTORY ALARM DISARM (-)                                                                                                      | LT.GREEN                                                                                         | At Blue Plug At Window Switch In LF Door         |  |
| TACHOMETER WIRE                                                                                                               | WHITE                                                                                            | At PCM On Driver Side Of Engine Bay              |  |
| BRAKE WIRE (+)                                                                                                                | WHITE                                                                                            | At Brake Pedal Switch                            |  |
| HORN TRIGGER (-)                                                                                                              | BLACK or BLACK/YELLOW                                                                            | Large Black Connector Under Column               |  |
| LEFT FRONT WINDOW UP                                                                                                          | BLUE                                                                                             | At Switch Inside Driver Door                     |  |
| LEFT FRONT WINDOW DOWN                                                                                                        | BROWN                                                                                            | At Switch Inside Driver Door                     |  |
| RIGHT FRONT WINDOW UP                                                                                                         | LT.BLUE                                                                                          | At Switch Inside Passenger Door                  |  |
| RIGHT FRONT WINDOW DOWN                                                                                                       | TAN                                                                                              | At Switch Inside Passenger Door                  |  |
| LEFT REAR WINDOW UP                                                                                                           | BLUE                                                                                             | At Switch Inside Left Rear Door                  |  |
| LEFT REAR WINDOW DOWN                                                                                                         | BROWN                                                                                            | At Switch Inside Left Rear Door                  |  |
| RIGHT REAR WINDOW UP                                                                                                          | BLUE                                                                                             | At Switch Inside Right Rear Door                 |  |
| RIGHT REAR WINDOW DOWN                                                                                                        | BROWN                                                                                            | At Switch Inside Right Rear Door                 |  |
| This vehicle is equipped with the Passlock II anti-theft system. This must be bypassed when installing a remote start system. |                                                                                                  |                                                  |  |