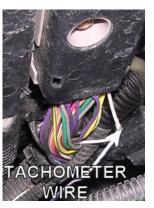

## CHEVROLET TRAILBLAZER 2002-2005 VEHICLE WIRING

WIRING INFORMATION: 2002 Chevy Trailblazer

| WIRING INFORMATION: 2002 Chevy Trailbia                                                                                       |                                                                                                  |                                                  |  |
|-------------------------------------------------------------------------------------------------------------------------------|--------------------------------------------------------------------------------------------------|--------------------------------------------------|--|
| WIRE                                                                                                                          | WIRE COLOR                                                                                       | WIRE LOCATION                                    |  |
| 12V CONSTANT WIRE                                                                                                             | RED and RED/WHITE                                                                                | Ignition Harness                                 |  |
| STARTER WIRE                                                                                                                  | YELLOW                                                                                           | Ignition Harness                                 |  |
| IGNITION WIRE                                                                                                                 | PINK                                                                                             | Ignition Harness                                 |  |
| SECOND IGNITION WIRE                                                                                                          | WHITE                                                                                            | Ignition Harness                                 |  |
| ACCESSORY WIRE                                                                                                                | ORANGE                                                                                           | Ignition Harness                                 |  |
| SECOND ACCESSORY WIRE                                                                                                         | BROWN                                                                                            | Ignition Harness                                 |  |
| KEYSENSE WIRE (-)                                                                                                             | LT.GREEN                                                                                         | Ignition Harness                                 |  |
| POWER DOOR LOCK                                                                                                               | On these vehicles, door locks are controlled by                                                  | a data bus system. This requires interfacing the |  |
| POWER DOOR UNLOCK                                                                                                             | door locks in several locations (each of the front doors, the rear hatch, and the fuse box under |                                                  |  |
|                                                                                                                               | the rear seat) or using a databus interface module made specifically for this vehicle.           |                                                  |  |
| PARKING LIGHTS (-)                                                                                                            | GRAY/BLACK                                                                                       | At Headlight Switch                              |  |
| DOME LIGHT WIRE (+)                                                                                                           | GRAY/BLACK                                                                                       | Fuse Box Under Rear Seat                         |  |
| LEFT FRONT DOOR TRIGGER (-)                                                                                                   | GRAY/BLACK                                                                                       | At Blue Plug At Window Switch In LF Door         |  |
| RIGHT FRONT DOOR TRIGGER (-)                                                                                                  | BLACK/WHITE                                                                                      | At Blue Plug At Window Switch In RF Door         |  |
| LEFT REAR DOOR TRIGGER (-)                                                                                                    | BLUE/BLACK                                                                                       | In Harness Under Door Sill At LR Door            |  |
| RIGHT REAR DOOR TRIGGER (-)                                                                                                   | GREEN/BLACK                                                                                      | In Harness Under Door Sill At RR Door            |  |
| LIFTGATE GLASS TRIGGER (-)                                                                                                    | PURPLE                                                                                           | At Liftgate Module Inside Liftgate               |  |
| REAR HATCH TRIGGER (-)                                                                                                        | PINK/BLACK                                                                                       | At Liftgate Module Inside Liftgate               |  |
| FACTORY ALARM DISARM (-)                                                                                                      | LT.GREEN                                                                                         | At Blue Plug At Window Switch In LF Door         |  |
| TACHOMETER WIRE                                                                                                               | WHITE                                                                                            | At PCM On Driver Side Of Engine Bay              |  |
| BRAKE WIRE (+)                                                                                                                | WHITE                                                                                            | At Brake Pedal Switch                            |  |
| HORN TRIGGER (-)                                                                                                              | BLACK or BLACK/YELLOW                                                                            | Large Black Connector Under Column               |  |
| LEFT FRONT WINDOW UP                                                                                                          | BLUE                                                                                             | At Switch Inside Driver Door                     |  |
| LEFT FRONT WINDOW DOWN                                                                                                        | BROWN                                                                                            | At Switch Inside Driver Door                     |  |
| RIGHT FRONT WINDOW UP                                                                                                         | LT.BLUE                                                                                          | At Switch Inside Passenger Door                  |  |
| RIGHT FRONT WINDOW DOWN                                                                                                       | TAN                                                                                              | At Switch Inside Passenger Door                  |  |
| LEFT REAR WINDOW UP                                                                                                           | BLUE                                                                                             | At Switch Inside Left Rear Door                  |  |
| LEFT REAR WINDOW DOWN                                                                                                         | BROWN                                                                                            | At Switch Inside Left Rear Door                  |  |
| RIGHT REAR WINDOW UP                                                                                                          | BLUE                                                                                             | At Switch Inside Right Rear Door                 |  |
| RIGHT REAR WINDOW DOWN                                                                                                        | BROWN                                                                                            | At Switch Inside Right Rear Door                 |  |
| This vehicle is equipped with the Passlock II anti-theft system. This must be bypassed when installing a remote start system. |                                                                                                  |                                                  |  |

WIRING INFORMATION: 2003 Chevy Trailblazer

| WIKING INFORWATION, 2003 Chevy Trailbid                                                                                       |                                                                                                  |                                          |  |
|-------------------------------------------------------------------------------------------------------------------------------|--------------------------------------------------------------------------------------------------|------------------------------------------|--|
| WIRE                                                                                                                          | WIRE COLOR                                                                                       | WIRE LOCATION                            |  |
| 12V CONSTANT WIRE                                                                                                             | RED and RED/WHITE                                                                                | Ignition Harness                         |  |
| STARTER WIRE                                                                                                                  | YELLOW                                                                                           | Ignition Harness                         |  |
| IGNITION WIRE                                                                                                                 | PINK                                                                                             | Ignition Harness                         |  |
| SECOND IGNITION WIRE                                                                                                          | WHITE                                                                                            | Ignition Harness                         |  |
| ACCESSORY WIRE                                                                                                                | ORANGE                                                                                           | Ignition Harness                         |  |
| SECOND ACCESSORY WIRE                                                                                                         | BROWN                                                                                            | Ignition Harness                         |  |
| KEYSENSE WIRE (-)                                                                                                             | LT.GREEN                                                                                         | Ignition Harness                         |  |
| POWER DOOR LOCK                                                                                                               | On these vehicles, door locks are controlled by a data bus system. This requires interfacing the |                                          |  |
| POWER DOOR UNLOCK                                                                                                             | door locks in several locations (each of the front doors, the rear hatch, and the fuse box under |                                          |  |
|                                                                                                                               | the rear seat) or using a databus interface module made specifically for this vehicle.           |                                          |  |
| PARKING LIGHTS (-)                                                                                                            | GRAY/BLACK                                                                                       | At Headlight Switch                      |  |
| DOME LIGHT WIRE (+)                                                                                                           | GRAY/BLACK                                                                                       | Fuse Box Under Rear Seat                 |  |
| LEFT FRONT DOOR TRIGGER (-)                                                                                                   | GRAY/BLACK                                                                                       | At Blue Plug At Window Switch In LF Door |  |
| RIGHT FRONT DOOR TRIGGER (-)                                                                                                  | BLACK/WHITE                                                                                      | At Blue Plug At Window Switch In RF Door |  |
| LEFT REAR DOOR TRIGGER (-)                                                                                                    | BLUE/BLACK                                                                                       | In Harness Under Door Sill At LR Door    |  |
| RIGHT REAR DOOR TRIGGER (-)                                                                                                   | GREEN/BLACK                                                                                      | In Harness Under Door Sill At RR Door    |  |
| LIFTGATE GLASS TRIGGER (-)                                                                                                    | PURPLE                                                                                           | At Liftgate Module Inside Liftgate       |  |
| REAR HATCH TRIGGER (-)                                                                                                        | PINK/BLACK                                                                                       | At Liftgate Module Inside Liftgate       |  |
| FACTORY ALARM DISARM (-)                                                                                                      | LT.GREEN                                                                                         | At Blue Plug At Window Switch In LF Door |  |
| TACHOMETER WIRE                                                                                                               | WHITE                                                                                            | At PCM On Driver Side Of Engine Bay      |  |
| BRAKE WIRE (+)                                                                                                                | WHITE                                                                                            | At Brake Pedal Switch                    |  |
| HORN TRIGGER (-)                                                                                                              | BLACK or BLACK/YELLOW                                                                            | Large Black Connector Under Column       |  |
| LEFT FRONT WINDOW UP                                                                                                          | BLUE                                                                                             | At Switch Inside Driver Door             |  |
| LEFT FRONT WINDOW DOWN                                                                                                        | BROWN                                                                                            | At Switch Inside Driver Door             |  |
| RIGHT FRONT WINDOW UP                                                                                                         | LT.BLUE                                                                                          | At Switch Inside Passenger Door          |  |
| RIGHT FRONT WINDOW DOWN                                                                                                       | TAN                                                                                              | At Switch Inside Passenger Door          |  |
| LEFT REAR WINDOW UP                                                                                                           | BLUE                                                                                             | At Switch Inside Left Rear Door          |  |
| LEFT REAR WINDOW DOWN                                                                                                         | BROWN                                                                                            | At Switch Inside Left Rear Door          |  |
| RIGHT REAR WINDOW UP                                                                                                          | BLUE                                                                                             | At Switch Inside Right Rear Door         |  |
| RIGHT REAR WINDOW DOWN                                                                                                        | BROWN                                                                                            | At Switch Inside Right Rear Door         |  |
| This vehicle is equipped with the Passlock II anti-theft system. This must be bypassed when installing a remote start system. |                                                                                                  |                                          |  |

WIRING INFORMATION: 2004 Chevy Trailblazer

| WIRING INFORMATION: 2004 Chevy Trailbi                                                                                        |                                                                                                  | 1                                                |  |
|-------------------------------------------------------------------------------------------------------------------------------|--------------------------------------------------------------------------------------------------|--------------------------------------------------|--|
| WIRE                                                                                                                          | WIRE COLOR                                                                                       | WIRE LOCATION                                    |  |
| 12V CONSTANT WIRE                                                                                                             | RED and RED/WHITE                                                                                | Ignition Harness                                 |  |
| STARTER WIRE                                                                                                                  | YELLOW                                                                                           | Ignition Harness                                 |  |
| IGNITION WIRE                                                                                                                 | PINK                                                                                             | Ignition Harness                                 |  |
| SECOND IGNITION WIRE                                                                                                          | WHITE                                                                                            | Ignition Harness                                 |  |
| ACCESSORY WIRE                                                                                                                | ORANGE                                                                                           | Ignition Harness                                 |  |
| SECOND ACCESSORY WIRE                                                                                                         | BROWN                                                                                            | Ignition Harness                                 |  |
| KEYSENSE WIRE (-)                                                                                                             | LT.GREEN                                                                                         | Ignition Harness                                 |  |
| POWER DOOR LOCK                                                                                                               | On these vehicles, door locks are controlled by                                                  | a data bus system. This requires interfacing the |  |
| POWER DOOR UNLOCK                                                                                                             | door locks in several locations (each of the front doors, the rear hatch, and the fuse box under |                                                  |  |
|                                                                                                                               | the rear seat) or using a databus interface module made specifically for this vehicle.           |                                                  |  |
| PARKING LIGHTS (-)                                                                                                            | GRAY/BLACK                                                                                       | At Headlight Switch                              |  |
| DOME LIGHT WIRE (+)                                                                                                           | GRAY/BLACK                                                                                       | Fuse Box Under Rear Seat                         |  |
| LEFT FRONT DOOR TRIGGER (-)                                                                                                   | GRAY/BLACK                                                                                       | At Blue Plug At Window Switch In LF Door         |  |
| RIGHT FRONT DOOR TRIGGER (-)                                                                                                  | BLACK/WHITE                                                                                      | At Blue Plug At Window Switch In RF Door         |  |
| LEFT REAR DOOR TRIGGER (-)                                                                                                    | BLUE/BLACK                                                                                       | In Harness Under Door Sill At LR Door            |  |
| RIGHT REAR DOOR TRIGGER (-)                                                                                                   | GREEN/BLACK                                                                                      | In Harness Under Door Sill At RR Door            |  |
| LIFTGATE GLASS TRIGGER (-)                                                                                                    | PURPLE                                                                                           | At Liftgate Module Inside Liftgate               |  |
| REAR HATCH TRIGGER (-)                                                                                                        | PINK/BLACK                                                                                       | At Liftgate Module Inside Liftgate               |  |
| FACTORY ALARM DISARM (-)                                                                                                      | LT.GREEN                                                                                         | At Blue Plug At Window Switch In LF Door         |  |
| TACHOMETER WIRE                                                                                                               | WHITE                                                                                            | At PCM On Driver Side Of Engine Bay              |  |
| BRAKE WIRE (+)                                                                                                                | WHITE                                                                                            | At Brake Pedal Switch                            |  |
| HORN TRIGGER (-)                                                                                                              | BLACK or BLACK/YELLOW                                                                            | Large Black Connector Under Column               |  |
| LEFT FRONT WINDOW UP                                                                                                          | BLUE                                                                                             | At Switch Inside Driver Door                     |  |
| LEFT FRONT WINDOW DOWN                                                                                                        | BROWN                                                                                            | At Switch Inside Driver Door                     |  |
| RIGHT FRONT WINDOW UP                                                                                                         | LT.BLUE                                                                                          | At Switch Inside Passenger Door                  |  |
| RIGHT FRONT WINDOW DOWN                                                                                                       | TAN                                                                                              | At Switch Inside Passenger Door                  |  |
| LEFT REAR WINDOW UP                                                                                                           | BLUE                                                                                             | At Switch Inside Left Rear Door                  |  |
| LEFT REAR WINDOW DOWN                                                                                                         | BROWN                                                                                            | At Switch Inside Left Rear Door                  |  |
| RIGHT REAR WINDOW UP                                                                                                          | BLUE                                                                                             | At Switch Inside Right Rear Door                 |  |
| RIGHT REAR WINDOW DOWN                                                                                                        | BROWN                                                                                            | At Switch Inside Right Rear Door                 |  |
| This vehicle is equipped with the Passlock II anti-theft system. This must be bypassed when installing a remote start system. |                                                                                                  |                                                  |  |

WIRING INFORMATION: 2005 Chevy Trailblazer

| WIRING INFORMATION: 2005 Chevy Trailbia                                                                                       |                                                                                                  |                                                  |  |
|-------------------------------------------------------------------------------------------------------------------------------|--------------------------------------------------------------------------------------------------|--------------------------------------------------|--|
| WIRE                                                                                                                          | WIRE COLOR                                                                                       | WIRE LOCATION                                    |  |
| 12V CONSTANT WIRE                                                                                                             | RED and RED/WHITE                                                                                | Ignition Harness                                 |  |
| STARTER WIRE                                                                                                                  | YELLOW                                                                                           | Ignition Harness                                 |  |
| IGNITION WIRE                                                                                                                 | PINK                                                                                             | Ignition Harness                                 |  |
| SECOND IGNITION WIRE                                                                                                          | WHITE                                                                                            | Ignition Harness                                 |  |
| ACCESSORY WIRE                                                                                                                | ORANGE                                                                                           | Ignition Harness                                 |  |
| SECOND ACCESSORY WIRE                                                                                                         | BROWN                                                                                            | Ignition Harness                                 |  |
| KEYSENSE WIRE (-)                                                                                                             | LT.GREEN                                                                                         | Ignition Harness                                 |  |
| POWER DOOR LOCK                                                                                                               | On these vehicles, door locks are controlled by                                                  | a data bus system. This requires interfacing the |  |
| POWER DOOR UNLOCK                                                                                                             | door locks in several locations (each of the front doors, the rear hatch, and the fuse box under |                                                  |  |
|                                                                                                                               | the rear seat) or using a databus interface module made specifically for this vehicle.           |                                                  |  |
| PARKING LIGHTS (-)                                                                                                            | GRAY/BLACK                                                                                       | At Headlight Switch                              |  |
| DOME LIGHT WIRE (+)                                                                                                           | GRAY/BLACK                                                                                       | Fuse Box Under Rear Seat                         |  |
| LEFT FRONT DOOR TRIGGER (-)                                                                                                   | GRAY/BLACK                                                                                       | At Blue Plug At Window Switch In LF Door         |  |
| RIGHT FRONT DOOR TRIGGER (-)                                                                                                  | BLACK/WHITE                                                                                      | At Blue Plug At Window Switch In RF Door         |  |
| LEFT REAR DOOR TRIGGER (-)                                                                                                    | BLUE/BLACK                                                                                       | In Harness Under Door Sill At LR Door            |  |
| RIGHT REAR DOOR TRIGGER (-)                                                                                                   | GREEN/BLACK                                                                                      | In Harness Under Door Sill At RR Door            |  |
| LIFTGATE GLASS TRIGGER (-)                                                                                                    | PURPLE                                                                                           | At Liftgate Module Inside Liftgate               |  |
| REAR HATCH TRIGGER (-)                                                                                                        | PINK/BLACK                                                                                       | At Liftgate Module Inside Liftgate               |  |
| FACTORY ALARM DISARM (-)                                                                                                      | LT.GREEN                                                                                         | At Blue Plug At Window Switch In LF Door         |  |
| TACHOMETER WIRE                                                                                                               | WHITE                                                                                            | At PCM On Driver Side Of Engine Bay              |  |
| BRAKE WIRE (+)                                                                                                                | WHITE                                                                                            | At Brake Pedal Switch                            |  |
| HORN TRIGGER (-)                                                                                                              | BLACK or BLACK/YELLOW                                                                            | Large Black Connector Under Column               |  |
| LEFT FRONT WINDOW UP                                                                                                          | BLUE                                                                                             | At Switch Inside Driver Door                     |  |
| LEFT FRONT WINDOW DOWN                                                                                                        | BROWN                                                                                            | At Switch Inside Driver Door                     |  |
| RIGHT FRONT WINDOW UP                                                                                                         | LT.BLUE                                                                                          | At Switch Inside Passenger Door                  |  |
| RIGHT FRONT WINDOW DOWN                                                                                                       | TAN                                                                                              | At Switch Inside Passenger Door                  |  |
| LEFT REAR WINDOW UP                                                                                                           | BLUE                                                                                             | At Switch Inside Left Rear Door                  |  |
| LEFT REAR WINDOW DOWN                                                                                                         | BROWN                                                                                            | At Switch Inside Left Rear Door                  |  |
| RIGHT REAR WINDOW UP                                                                                                          | BLUE                                                                                             | At Switch Inside Right Rear Door                 |  |
| RIGHT REAR WINDOW DOWN                                                                                                        | BROWN                                                                                            | At Switch Inside Right Rear Door                 |  |
| This vehicle is equipped with the Passlock II anti-theft system. This must be bypassed when installing a remote start system. |                                                                                                  |                                                  |  |