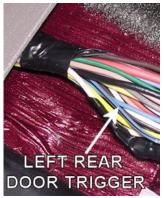

## CHEVROLET TRAILBLAZER 2002-2005 VEHICLE WIRING

WIRING INFORMATION: 2002 Chevy Trailblazer

| WIRING INFORMATION: 2002 Chevy Trailbia                                                                                       |                                                                                                  |                                                  |  |
|-------------------------------------------------------------------------------------------------------------------------------|--------------------------------------------------------------------------------------------------|--------------------------------------------------|--|
| WIRE                                                                                                                          | WIRE COLOR                                                                                       | WIRE LOCATION                                    |  |
| 12V CONSTANT WIRE                                                                                                             | RED and RED/WHITE                                                                                | Ignition Harness                                 |  |
| STARTER WIRE                                                                                                                  | YELLOW                                                                                           | Ignition Harness                                 |  |
| IGNITION WIRE                                                                                                                 | PINK                                                                                             | Ignition Harness                                 |  |
| SECOND IGNITION WIRE                                                                                                          | WHITE                                                                                            | Ignition Harness                                 |  |
| ACCESSORY WIRE                                                                                                                | ORANGE                                                                                           | Ignition Harness                                 |  |
| SECOND ACCESSORY WIRE                                                                                                         | BROWN                                                                                            | Ignition Harness                                 |  |
| KEYSENSE WIRE (-)                                                                                                             | LT.GREEN                                                                                         | Ignition Harness                                 |  |
| POWER DOOR LOCK                                                                                                               | On these vehicles, door locks are controlled by                                                  | a data bus system. This requires interfacing the |  |
| POWER DOOR UNLOCK                                                                                                             | door locks in several locations (each of the front doors, the rear hatch, and the fuse box under |                                                  |  |
|                                                                                                                               | the rear seat) or using a databus interface module made specifically for this vehicle.           |                                                  |  |
| PARKING LIGHTS (-)                                                                                                            | GRAY/BLACK                                                                                       | At Headlight Switch                              |  |
| DOME LIGHT WIRE (+)                                                                                                           | GRAY/BLACK                                                                                       | Fuse Box Under Rear Seat                         |  |
| LEFT FRONT DOOR TRIGGER (-)                                                                                                   | GRAY/BLACK                                                                                       | At Blue Plug At Window Switch In LF Door         |  |
| RIGHT FRONT DOOR TRIGGER (-)                                                                                                  | BLACK/WHITE                                                                                      | At Blue Plug At Window Switch In RF Door         |  |
| LEFT REAR DOOR TRIGGER (-)                                                                                                    | BLUE/BLACK                                                                                       | In Harness Under Door Sill At LR Door            |  |
| RIGHT REAR DOOR TRIGGER (-)                                                                                                   | GREEN/BLACK                                                                                      | In Harness Under Door Sill At RR Door            |  |
| LIFTGATE GLASS TRIGGER (-)                                                                                                    | PURPLE                                                                                           | At Liftgate Module Inside Liftgate               |  |
| REAR HATCH TRIGGER (-)                                                                                                        | PINK/BLACK                                                                                       | At Liftgate Module Inside Liftgate               |  |
| FACTORY ALARM DISARM (-)                                                                                                      | LT.GREEN                                                                                         | At Blue Plug At Window Switch In LF Door         |  |
| TACHOMETER WIRE                                                                                                               | WHITE                                                                                            | At PCM On Driver Side Of Engine Bay              |  |
| BRAKE WIRE (+)                                                                                                                | WHITE                                                                                            | At Brake Pedal Switch                            |  |
| HORN TRIGGER (-)                                                                                                              | BLACK or BLACK/YELLOW                                                                            | Large Black Connector Under Column               |  |
| LEFT FRONT WINDOW UP                                                                                                          | BLUE                                                                                             | At Switch Inside Driver Door                     |  |
| LEFT FRONT WINDOW DOWN                                                                                                        | BROWN                                                                                            | At Switch Inside Driver Door                     |  |
| RIGHT FRONT WINDOW UP                                                                                                         | LT.BLUE                                                                                          | At Switch Inside Passenger Door                  |  |
| RIGHT FRONT WINDOW DOWN                                                                                                       | TAN                                                                                              | At Switch Inside Passenger Door                  |  |
| LEFT REAR WINDOW UP                                                                                                           | BLUE                                                                                             | At Switch Inside Left Rear Door                  |  |
| LEFT REAR WINDOW DOWN                                                                                                         | BROWN                                                                                            | At Switch Inside Left Rear Door                  |  |
| RIGHT REAR WINDOW UP                                                                                                          | BLUE                                                                                             | At Switch Inside Right Rear Door                 |  |
| RIGHT REAR WINDOW DOWN                                                                                                        | BROWN                                                                                            | At Switch Inside Right Rear Door                 |  |
| This vehicle is equipped with the Passlock II anti-theft system. This must be bypassed when installing a remote start system. |                                                                                                  |                                                  |  |

WIRING INFORMATION: 2003 Chevy Trailblazer

| WIKING INFORWATION, 2003 Chevy Trailbid                                                                                       |                                                                                                  |                                          |  |
|-------------------------------------------------------------------------------------------------------------------------------|--------------------------------------------------------------------------------------------------|------------------------------------------|--|
| WIRE                                                                                                                          | WIRE COLOR                                                                                       | WIRE LOCATION                            |  |
| 12V CONSTANT WIRE                                                                                                             | RED and RED/WHITE                                                                                | Ignition Harness                         |  |
| STARTER WIRE                                                                                                                  | YELLOW                                                                                           | Ignition Harness                         |  |
| IGNITION WIRE                                                                                                                 | PINK                                                                                             | Ignition Harness                         |  |
| SECOND IGNITION WIRE                                                                                                          | WHITE                                                                                            | Ignition Harness                         |  |
| ACCESSORY WIRE                                                                                                                | ORANGE                                                                                           | Ignition Harness                         |  |
| SECOND ACCESSORY WIRE                                                                                                         | BROWN                                                                                            | Ignition Harness                         |  |
| KEYSENSE WIRE (-)                                                                                                             | LT.GREEN                                                                                         | Ignition Harness                         |  |
| POWER DOOR LOCK                                                                                                               | On these vehicles, door locks are controlled by a data bus system. This requires interfacing the |                                          |  |
| POWER DOOR UNLOCK                                                                                                             | door locks in several locations (each of the front doors, the rear hatch, and the fuse box under |                                          |  |
|                                                                                                                               | the rear seat) or using a databus interface module made specifically for this vehicle.           |                                          |  |
| PARKING LIGHTS (-)                                                                                                            | GRAY/BLACK                                                                                       | At Headlight Switch                      |  |
| DOME LIGHT WIRE (+)                                                                                                           | GRAY/BLACK                                                                                       | Fuse Box Under Rear Seat                 |  |
| LEFT FRONT DOOR TRIGGER (-)                                                                                                   | GRAY/BLACK                                                                                       | At Blue Plug At Window Switch In LF Door |  |
| RIGHT FRONT DOOR TRIGGER (-)                                                                                                  | BLACK/WHITE                                                                                      | At Blue Plug At Window Switch In RF Door |  |
| LEFT REAR DOOR TRIGGER (-)                                                                                                    | BLUE/BLACK                                                                                       | In Harness Under Door Sill At LR Door    |  |
| RIGHT REAR DOOR TRIGGER (-)                                                                                                   | GREEN/BLACK                                                                                      | In Harness Under Door Sill At RR Door    |  |
| LIFTGATE GLASS TRIGGER (-)                                                                                                    | PURPLE                                                                                           | At Liftgate Module Inside Liftgate       |  |
| REAR HATCH TRIGGER (-)                                                                                                        | PINK/BLACK                                                                                       | At Liftgate Module Inside Liftgate       |  |
| FACTORY ALARM DISARM (-)                                                                                                      | LT.GREEN                                                                                         | At Blue Plug At Window Switch In LF Door |  |
| TACHOMETER WIRE                                                                                                               | WHITE                                                                                            | At PCM On Driver Side Of Engine Bay      |  |
| BRAKE WIRE (+)                                                                                                                | WHITE                                                                                            | At Brake Pedal Switch                    |  |
| HORN TRIGGER (-)                                                                                                              | BLACK or BLACK/YELLOW                                                                            | Large Black Connector Under Column       |  |
| LEFT FRONT WINDOW UP                                                                                                          | BLUE                                                                                             | At Switch Inside Driver Door             |  |
| LEFT FRONT WINDOW DOWN                                                                                                        | BROWN                                                                                            | At Switch Inside Driver Door             |  |
| RIGHT FRONT WINDOW UP                                                                                                         | LT.BLUE                                                                                          | At Switch Inside Passenger Door          |  |
| RIGHT FRONT WINDOW DOWN                                                                                                       | TAN                                                                                              | At Switch Inside Passenger Door          |  |
| LEFT REAR WINDOW UP                                                                                                           | BLUE                                                                                             | At Switch Inside Left Rear Door          |  |
| LEFT REAR WINDOW DOWN                                                                                                         | BROWN                                                                                            | At Switch Inside Left Rear Door          |  |
| RIGHT REAR WINDOW UP                                                                                                          | BLUE                                                                                             | At Switch Inside Right Rear Door         |  |
| RIGHT REAR WINDOW DOWN                                                                                                        | BROWN                                                                                            | At Switch Inside Right Rear Door         |  |
| This vehicle is equipped with the Passlock II anti-theft system. This must be bypassed when installing a remote start system. |                                                                                                  |                                          |  |

WIRING INFORMATION: 2004 Chevy Trailblazer

| WIRING INFORMATION: 2004 Chevy Trailbi                                                                                        |                                                                                                  | 1                                                |  |
|-------------------------------------------------------------------------------------------------------------------------------|--------------------------------------------------------------------------------------------------|--------------------------------------------------|--|
| WIRE                                                                                                                          | WIRE COLOR                                                                                       | WIRE LOCATION                                    |  |
| 12V CONSTANT WIRE                                                                                                             | RED and RED/WHITE                                                                                | Ignition Harness                                 |  |
| STARTER WIRE                                                                                                                  | YELLOW                                                                                           | Ignition Harness                                 |  |
| IGNITION WIRE                                                                                                                 | PINK                                                                                             | Ignition Harness                                 |  |
| SECOND IGNITION WIRE                                                                                                          | WHITE                                                                                            | Ignition Harness                                 |  |
| ACCESSORY WIRE                                                                                                                | ORANGE                                                                                           | Ignition Harness                                 |  |
| SECOND ACCESSORY WIRE                                                                                                         | BROWN                                                                                            | Ignition Harness                                 |  |
| KEYSENSE WIRE (-)                                                                                                             | LT.GREEN                                                                                         | Ignition Harness                                 |  |
| POWER DOOR LOCK                                                                                                               | On these vehicles, door locks are controlled by                                                  | a data bus system. This requires interfacing the |  |
| POWER DOOR UNLOCK                                                                                                             | door locks in several locations (each of the front doors, the rear hatch, and the fuse box under |                                                  |  |
|                                                                                                                               | the rear seat) or using a databus interface module made specifically for this vehicle.           |                                                  |  |
| PARKING LIGHTS (-)                                                                                                            | GRAY/BLACK                                                                                       | At Headlight Switch                              |  |
| DOME LIGHT WIRE (+)                                                                                                           | GRAY/BLACK                                                                                       | Fuse Box Under Rear Seat                         |  |
| LEFT FRONT DOOR TRIGGER (-)                                                                                                   | GRAY/BLACK                                                                                       | At Blue Plug At Window Switch In LF Door         |  |
| RIGHT FRONT DOOR TRIGGER (-)                                                                                                  | BLACK/WHITE                                                                                      | At Blue Plug At Window Switch In RF Door         |  |
| LEFT REAR DOOR TRIGGER (-)                                                                                                    | BLUE/BLACK                                                                                       | In Harness Under Door Sill At LR Door            |  |
| RIGHT REAR DOOR TRIGGER (-)                                                                                                   | GREEN/BLACK                                                                                      | In Harness Under Door Sill At RR Door            |  |
| LIFTGATE GLASS TRIGGER (-)                                                                                                    | PURPLE                                                                                           | At Liftgate Module Inside Liftgate               |  |
| REAR HATCH TRIGGER (-)                                                                                                        | PINK/BLACK                                                                                       | At Liftgate Module Inside Liftgate               |  |
| FACTORY ALARM DISARM (-)                                                                                                      | LT.GREEN                                                                                         | At Blue Plug At Window Switch In LF Door         |  |
| TACHOMETER WIRE                                                                                                               | WHITE                                                                                            | At PCM On Driver Side Of Engine Bay              |  |
| BRAKE WIRE (+)                                                                                                                | WHITE                                                                                            | At Brake Pedal Switch                            |  |
| HORN TRIGGER (-)                                                                                                              | BLACK or BLACK/YELLOW                                                                            | Large Black Connector Under Column               |  |
| LEFT FRONT WINDOW UP                                                                                                          | BLUE                                                                                             | At Switch Inside Driver Door                     |  |
| LEFT FRONT WINDOW DOWN                                                                                                        | BROWN                                                                                            | At Switch Inside Driver Door                     |  |
| RIGHT FRONT WINDOW UP                                                                                                         | LT.BLUE                                                                                          | At Switch Inside Passenger Door                  |  |
| RIGHT FRONT WINDOW DOWN                                                                                                       | TAN                                                                                              | At Switch Inside Passenger Door                  |  |
| LEFT REAR WINDOW UP                                                                                                           | BLUE                                                                                             | At Switch Inside Left Rear Door                  |  |
| LEFT REAR WINDOW DOWN                                                                                                         | BROWN                                                                                            | At Switch Inside Left Rear Door                  |  |
| RIGHT REAR WINDOW UP                                                                                                          | BLUE                                                                                             | At Switch Inside Right Rear Door                 |  |
| RIGHT REAR WINDOW DOWN                                                                                                        | BROWN                                                                                            | At Switch Inside Right Rear Door                 |  |
| This vehicle is equipped with the Passlock II anti-theft system. This must be bypassed when installing a remote start system. |                                                                                                  |                                                  |  |

WIRING INFORMATION: 2005 Chevy Trailblazer

| WIRING INFORMATION: 2005 Chevy Trailbia                                                                                       |                                                                                                  |                                                  |  |
|-------------------------------------------------------------------------------------------------------------------------------|--------------------------------------------------------------------------------------------------|--------------------------------------------------|--|
| WIRE                                                                                                                          | WIRE COLOR                                                                                       | WIRE LOCATION                                    |  |
| 12V CONSTANT WIRE                                                                                                             | RED and RED/WHITE                                                                                | Ignition Harness                                 |  |
| STARTER WIRE                                                                                                                  | YELLOW                                                                                           | Ignition Harness                                 |  |
| IGNITION WIRE                                                                                                                 | PINK                                                                                             | Ignition Harness                                 |  |
| SECOND IGNITION WIRE                                                                                                          | WHITE                                                                                            | Ignition Harness                                 |  |
| ACCESSORY WIRE                                                                                                                | ORANGE                                                                                           | Ignition Harness                                 |  |
| SECOND ACCESSORY WIRE                                                                                                         | BROWN                                                                                            | Ignition Harness                                 |  |
| KEYSENSE WIRE (-)                                                                                                             | LT.GREEN                                                                                         | Ignition Harness                                 |  |
| POWER DOOR LOCK                                                                                                               | On these vehicles, door locks are controlled by                                                  | a data bus system. This requires interfacing the |  |
| POWER DOOR UNLOCK                                                                                                             | door locks in several locations (each of the front doors, the rear hatch, and the fuse box under |                                                  |  |
|                                                                                                                               | the rear seat) or using a databus interface module made specifically for this vehicle.           |                                                  |  |
| PARKING LIGHTS (-)                                                                                                            | GRAY/BLACK                                                                                       | At Headlight Switch                              |  |
| DOME LIGHT WIRE (+)                                                                                                           | GRAY/BLACK                                                                                       | Fuse Box Under Rear Seat                         |  |
| LEFT FRONT DOOR TRIGGER (-)                                                                                                   | GRAY/BLACK                                                                                       | At Blue Plug At Window Switch In LF Door         |  |
| RIGHT FRONT DOOR TRIGGER (-)                                                                                                  | BLACK/WHITE                                                                                      | At Blue Plug At Window Switch In RF Door         |  |
| LEFT REAR DOOR TRIGGER (-)                                                                                                    | BLUE/BLACK                                                                                       | In Harness Under Door Sill At LR Door            |  |
| RIGHT REAR DOOR TRIGGER (-)                                                                                                   | GREEN/BLACK                                                                                      | In Harness Under Door Sill At RR Door            |  |
| LIFTGATE GLASS TRIGGER (-)                                                                                                    | PURPLE                                                                                           | At Liftgate Module Inside Liftgate               |  |
| REAR HATCH TRIGGER (-)                                                                                                        | PINK/BLACK                                                                                       | At Liftgate Module Inside Liftgate               |  |
| FACTORY ALARM DISARM (-)                                                                                                      | LT.GREEN                                                                                         | At Blue Plug At Window Switch In LF Door         |  |
| TACHOMETER WIRE                                                                                                               | WHITE                                                                                            | At PCM On Driver Side Of Engine Bay              |  |
| BRAKE WIRE (+)                                                                                                                | WHITE                                                                                            | At Brake Pedal Switch                            |  |
| HORN TRIGGER (-)                                                                                                              | BLACK or BLACK/YELLOW                                                                            | Large Black Connector Under Column               |  |
| LEFT FRONT WINDOW UP                                                                                                          | BLUE                                                                                             | At Switch Inside Driver Door                     |  |
| LEFT FRONT WINDOW DOWN                                                                                                        | BROWN                                                                                            | At Switch Inside Driver Door                     |  |
| RIGHT FRONT WINDOW UP                                                                                                         | LT.BLUE                                                                                          | At Switch Inside Passenger Door                  |  |
| RIGHT FRONT WINDOW DOWN                                                                                                       | TAN                                                                                              | At Switch Inside Passenger Door                  |  |
| LEFT REAR WINDOW UP                                                                                                           | BLUE                                                                                             | At Switch Inside Left Rear Door                  |  |
| LEFT REAR WINDOW DOWN                                                                                                         | BROWN                                                                                            | At Switch Inside Left Rear Door                  |  |
| RIGHT REAR WINDOW UP                                                                                                          | BLUE                                                                                             | At Switch Inside Right Rear Door                 |  |
| RIGHT REAR WINDOW DOWN                                                                                                        | BROWN                                                                                            | At Switch Inside Right Rear Door                 |  |
| This vehicle is equipped with the Passlock II anti-theft system. This must be bypassed when installing a remote start system. |                                                                                                  |                                                  |  |