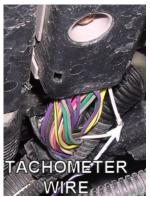

## CHEVROLET TRAILBLAZER 2002-2005 VEHICLE WIRING

WIRING INFORMATION: 2002 Chevy Trailblazer

| WIRING INFORMATION: 2002 Chevy Trailbia                                                                                       |                                                                                                  |                                                  |  |
|-------------------------------------------------------------------------------------------------------------------------------|--------------------------------------------------------------------------------------------------|--------------------------------------------------|--|
| WIRE                                                                                                                          | WIRE COLOR                                                                                       | WIRE LOCATION                                    |  |
| 12V CONSTANT WIRE                                                                                                             | RED and RED/WHITE                                                                                | Ignition Harness                                 |  |
| STARTER WIRE                                                                                                                  | YELLOW                                                                                           | Ignition Harness                                 |  |
| IGNITION WIRE                                                                                                                 | PINK                                                                                             | Ignition Harness                                 |  |
| SECOND IGNITION WIRE                                                                                                          | WHITE                                                                                            | Ignition Harness                                 |  |
| ACCESSORY WIRE                                                                                                                | ORANGE                                                                                           | Ignition Harness                                 |  |
| SECOND ACCESSORY WIRE                                                                                                         | BROWN                                                                                            | Ignition Harness                                 |  |
| KEYSENSE WIRE (-)                                                                                                             | LT.GREEN                                                                                         | Ignition Harness                                 |  |
| POWER DOOR LOCK                                                                                                               | On these vehicles, door locks are controlled by                                                  | a data bus system. This requires interfacing the |  |
| POWER DOOR UNLOCK                                                                                                             | door locks in several locations (each of the front doors, the rear hatch, and the fuse box under |                                                  |  |
|                                                                                                                               | the rear seat) or using a databus interface module made specifically for this vehicle.           |                                                  |  |
| PARKING LIGHTS (-)                                                                                                            | GRAY/BLACK                                                                                       | At Headlight Switch                              |  |
| DOME LIGHT WIRE (+)                                                                                                           | GRAY/BLACK                                                                                       | Fuse Box Under Rear Seat                         |  |
| LEFT FRONT DOOR TRIGGER (-)                                                                                                   | GRAY/BLACK                                                                                       | At Blue Plug At Window Switch In LF Door         |  |
| RIGHT FRONT DOOR TRIGGER (-)                                                                                                  | BLACK/WHITE                                                                                      | At Blue Plug At Window Switch In RF Door         |  |
| LEFT REAR DOOR TRIGGER (-)                                                                                                    | BLUE/BLACK                                                                                       | In Harness Under Door Sill At LR Door            |  |
| RIGHT REAR DOOR TRIGGER (-)                                                                                                   | GREEN/BLACK                                                                                      | In Harness Under Door Sill At RR Door            |  |
| LIFTGATE GLASS TRIGGER (-)                                                                                                    | PURPLE                                                                                           | At Liftgate Module Inside Liftgate               |  |
| REAR HATCH TRIGGER (-)                                                                                                        | PINK/BLACK                                                                                       | At Liftgate Module Inside Liftgate               |  |
| FACTORY ALARM DISARM (-)                                                                                                      | LT.GREEN                                                                                         | At Blue Plug At Window Switch In LF Door         |  |
| TACHOMETER WIRE                                                                                                               | WHITE                                                                                            | At PCM On Driver Side Of Engine Bay              |  |
| BRAKE WIRE (+)                                                                                                                | WHITE                                                                                            | At Brake Pedal Switch                            |  |
| HORN TRIGGER (-)                                                                                                              | BLACK or BLACK/YELLOW                                                                            | Large Black Connector Under Column               |  |
| LEFT FRONT WINDOW UP                                                                                                          | BLUE                                                                                             | At Switch Inside Driver Door                     |  |
| LEFT FRONT WINDOW DOWN                                                                                                        | BROWN                                                                                            | At Switch Inside Driver Door                     |  |
| RIGHT FRONT WINDOW UP                                                                                                         | LT.BLUE                                                                                          | At Switch Inside Passenger Door                  |  |
| RIGHT FRONT WINDOW DOWN                                                                                                       | TAN                                                                                              | At Switch Inside Passenger Door                  |  |
| LEFT REAR WINDOW UP                                                                                                           | BLUE                                                                                             | At Switch Inside Left Rear Door                  |  |
| LEFT REAR WINDOW DOWN                                                                                                         | BROWN                                                                                            | At Switch Inside Left Rear Door                  |  |
| RIGHT REAR WINDOW UP                                                                                                          | BLUE                                                                                             | At Switch Inside Right Rear Door                 |  |
| RIGHT REAR WINDOW DOWN                                                                                                        | BROWN                                                                                            | At Switch Inside Right Rear Door                 |  |
| This vehicle is equipped with the Passlock II anti-theft system. This must be bypassed when installing a remote start system. |                                                                                                  |                                                  |  |

WIRING INFORMATION: 2003 Chevy Trailblazer

| WIKING INFORWATION, 2003 Chevy Trailbid                                                                                       |                                                                                                  |                                          |  |
|-------------------------------------------------------------------------------------------------------------------------------|--------------------------------------------------------------------------------------------------|------------------------------------------|--|
| WIRE                                                                                                                          | WIRE COLOR                                                                                       | WIRE LOCATION                            |  |
| 12V CONSTANT WIRE                                                                                                             | RED and RED/WHITE                                                                                | Ignition Harness                         |  |
| STARTER WIRE                                                                                                                  | YELLOW                                                                                           | Ignition Harness                         |  |
| IGNITION WIRE                                                                                                                 | PINK                                                                                             | Ignition Harness                         |  |
| SECOND IGNITION WIRE                                                                                                          | WHITE                                                                                            | Ignition Harness                         |  |
| ACCESSORY WIRE                                                                                                                | ORANGE                                                                                           | Ignition Harness                         |  |
| SECOND ACCESSORY WIRE                                                                                                         | BROWN                                                                                            | Ignition Harness                         |  |
| KEYSENSE WIRE (-)                                                                                                             | LT.GREEN                                                                                         | Ignition Harness                         |  |
| POWER DOOR LOCK                                                                                                               | On these vehicles, door locks are controlled by a data bus system. This requires interfacing the |                                          |  |
| POWER DOOR UNLOCK                                                                                                             | door locks in several locations (each of the front doors, the rear hatch, and the fuse box under |                                          |  |
|                                                                                                                               | the rear seat) or using a databus interface module made specifically for this vehicle.           |                                          |  |
| PARKING LIGHTS (-)                                                                                                            | GRAY/BLACK                                                                                       | At Headlight Switch                      |  |
| DOME LIGHT WIRE (+)                                                                                                           | GRAY/BLACK                                                                                       | Fuse Box Under Rear Seat                 |  |
| LEFT FRONT DOOR TRIGGER (-)                                                                                                   | GRAY/BLACK                                                                                       | At Blue Plug At Window Switch In LF Door |  |
| RIGHT FRONT DOOR TRIGGER (-)                                                                                                  | BLACK/WHITE                                                                                      | At Blue Plug At Window Switch In RF Door |  |
| LEFT REAR DOOR TRIGGER (-)                                                                                                    | BLUE/BLACK                                                                                       | In Harness Under Door Sill At LR Door    |  |
| RIGHT REAR DOOR TRIGGER (-)                                                                                                   | GREEN/BLACK                                                                                      | In Harness Under Door Sill At RR Door    |  |
| LIFTGATE GLASS TRIGGER (-)                                                                                                    | PURPLE                                                                                           | At Liftgate Module Inside Liftgate       |  |
| REAR HATCH TRIGGER (-)                                                                                                        | PINK/BLACK                                                                                       | At Liftgate Module Inside Liftgate       |  |
| FACTORY ALARM DISARM (-)                                                                                                      | LT.GREEN                                                                                         | At Blue Plug At Window Switch In LF Door |  |
| TACHOMETER WIRE                                                                                                               | WHITE                                                                                            | At PCM On Driver Side Of Engine Bay      |  |
| BRAKE WIRE (+)                                                                                                                | WHITE                                                                                            | At Brake Pedal Switch                    |  |
| HORN TRIGGER (-)                                                                                                              | BLACK or BLACK/YELLOW                                                                            | Large Black Connector Under Column       |  |
| LEFT FRONT WINDOW UP                                                                                                          | BLUE                                                                                             | At Switch Inside Driver Door             |  |
| LEFT FRONT WINDOW DOWN                                                                                                        | BROWN                                                                                            | At Switch Inside Driver Door             |  |
| RIGHT FRONT WINDOW UP                                                                                                         | LT.BLUE                                                                                          | At Switch Inside Passenger Door          |  |
| RIGHT FRONT WINDOW DOWN                                                                                                       | TAN                                                                                              | At Switch Inside Passenger Door          |  |
| LEFT REAR WINDOW UP                                                                                                           | BLUE                                                                                             | At Switch Inside Left Rear Door          |  |
| LEFT REAR WINDOW DOWN                                                                                                         | BROWN                                                                                            | At Switch Inside Left Rear Door          |  |
| RIGHT REAR WINDOW UP                                                                                                          | BLUE                                                                                             | At Switch Inside Right Rear Door         |  |
| RIGHT REAR WINDOW DOWN                                                                                                        | BROWN                                                                                            | At Switch Inside Right Rear Door         |  |
| This vehicle is equipped with the Passlock II anti-theft system. This must be bypassed when installing a remote start system. |                                                                                                  |                                          |  |

WIRING INFORMATION: 2004 Chevy Trailblazer

| WIRING INFORMATION: 2004 Chevy Trailbi                                                                                        |                                                                                                  | 1                                                |  |
|-------------------------------------------------------------------------------------------------------------------------------|--------------------------------------------------------------------------------------------------|--------------------------------------------------|--|
| WIRE                                                                                                                          | WIRE COLOR                                                                                       | WIRE LOCATION                                    |  |
| 12V CONSTANT WIRE                                                                                                             | RED and RED/WHITE                                                                                | Ignition Harness                                 |  |
| STARTER WIRE                                                                                                                  | YELLOW                                                                                           | Ignition Harness                                 |  |
| IGNITION WIRE                                                                                                                 | PINK                                                                                             | Ignition Harness                                 |  |
| SECOND IGNITION WIRE                                                                                                          | WHITE                                                                                            | Ignition Harness                                 |  |
| ACCESSORY WIRE                                                                                                                | ORANGE                                                                                           | Ignition Harness                                 |  |
| SECOND ACCESSORY WIRE                                                                                                         | BROWN                                                                                            | Ignition Harness                                 |  |
| KEYSENSE WIRE (-)                                                                                                             | LT.GREEN                                                                                         | Ignition Harness                                 |  |
| POWER DOOR LOCK                                                                                                               | On these vehicles, door locks are controlled by                                                  | a data bus system. This requires interfacing the |  |
| POWER DOOR UNLOCK                                                                                                             | door locks in several locations (each of the front doors, the rear hatch, and the fuse box under |                                                  |  |
|                                                                                                                               | the rear seat) or using a databus interface module made specifically for this vehicle.           |                                                  |  |
| PARKING LIGHTS (-)                                                                                                            | GRAY/BLACK                                                                                       | At Headlight Switch                              |  |
| DOME LIGHT WIRE (+)                                                                                                           | GRAY/BLACK                                                                                       | Fuse Box Under Rear Seat                         |  |
| LEFT FRONT DOOR TRIGGER (-)                                                                                                   | GRAY/BLACK                                                                                       | At Blue Plug At Window Switch In LF Door         |  |
| RIGHT FRONT DOOR TRIGGER (-)                                                                                                  | BLACK/WHITE                                                                                      | At Blue Plug At Window Switch In RF Door         |  |
| LEFT REAR DOOR TRIGGER (-)                                                                                                    | BLUE/BLACK                                                                                       | In Harness Under Door Sill At LR Door            |  |
| RIGHT REAR DOOR TRIGGER (-)                                                                                                   | GREEN/BLACK                                                                                      | In Harness Under Door Sill At RR Door            |  |
| LIFTGATE GLASS TRIGGER (-)                                                                                                    | PURPLE                                                                                           | At Liftgate Module Inside Liftgate               |  |
| REAR HATCH TRIGGER (-)                                                                                                        | PINK/BLACK                                                                                       | At Liftgate Module Inside Liftgate               |  |
| FACTORY ALARM DISARM (-)                                                                                                      | LT.GREEN                                                                                         | At Blue Plug At Window Switch In LF Door         |  |
| TACHOMETER WIRE                                                                                                               | WHITE                                                                                            | At PCM On Driver Side Of Engine Bay              |  |
| BRAKE WIRE (+)                                                                                                                | WHITE                                                                                            | At Brake Pedal Switch                            |  |
| HORN TRIGGER (-)                                                                                                              | BLACK or BLACK/YELLOW                                                                            | Large Black Connector Under Column               |  |
| LEFT FRONT WINDOW UP                                                                                                          | BLUE                                                                                             | At Switch Inside Driver Door                     |  |
| LEFT FRONT WINDOW DOWN                                                                                                        | BROWN                                                                                            | At Switch Inside Driver Door                     |  |
| RIGHT FRONT WINDOW UP                                                                                                         | LT.BLUE                                                                                          | At Switch Inside Passenger Door                  |  |
| RIGHT FRONT WINDOW DOWN                                                                                                       | TAN                                                                                              | At Switch Inside Passenger Door                  |  |
| LEFT REAR WINDOW UP                                                                                                           | BLUE                                                                                             | At Switch Inside Left Rear Door                  |  |
| LEFT REAR WINDOW DOWN                                                                                                         | BROWN                                                                                            | At Switch Inside Left Rear Door                  |  |
| RIGHT REAR WINDOW UP                                                                                                          | BLUE                                                                                             | At Switch Inside Right Rear Door                 |  |
| RIGHT REAR WINDOW DOWN                                                                                                        | BROWN                                                                                            | At Switch Inside Right Rear Door                 |  |
| This vehicle is equipped with the Passlock II anti-theft system. This must be bypassed when installing a remote start system. |                                                                                                  |                                                  |  |

WIRING INFORMATION: 2005 Chevy Trailblazer

| WIRING INFORMATION: 2005 Chevy Trailbia                                                                                       |                                                                                                  |                                                  |  |
|-------------------------------------------------------------------------------------------------------------------------------|--------------------------------------------------------------------------------------------------|--------------------------------------------------|--|
| WIRE                                                                                                                          | WIRE COLOR                                                                                       | WIRE LOCATION                                    |  |
| 12V CONSTANT WIRE                                                                                                             | RED and RED/WHITE                                                                                | Ignition Harness                                 |  |
| STARTER WIRE                                                                                                                  | YELLOW                                                                                           | Ignition Harness                                 |  |
| IGNITION WIRE                                                                                                                 | PINK                                                                                             | Ignition Harness                                 |  |
| SECOND IGNITION WIRE                                                                                                          | WHITE                                                                                            | Ignition Harness                                 |  |
| ACCESSORY WIRE                                                                                                                | ORANGE                                                                                           | Ignition Harness                                 |  |
| SECOND ACCESSORY WIRE                                                                                                         | BROWN                                                                                            | Ignition Harness                                 |  |
| KEYSENSE WIRE (-)                                                                                                             | LT.GREEN                                                                                         | Ignition Harness                                 |  |
| POWER DOOR LOCK                                                                                                               | On these vehicles, door locks are controlled by                                                  | a data bus system. This requires interfacing the |  |
| POWER DOOR UNLOCK                                                                                                             | door locks in several locations (each of the front doors, the rear hatch, and the fuse box under |                                                  |  |
|                                                                                                                               | the rear seat) or using a databus interface module made specifically for this vehicle.           |                                                  |  |
| PARKING LIGHTS (-)                                                                                                            | GRAY/BLACK                                                                                       | At Headlight Switch                              |  |
| DOME LIGHT WIRE (+)                                                                                                           | GRAY/BLACK                                                                                       | Fuse Box Under Rear Seat                         |  |
| LEFT FRONT DOOR TRIGGER (-)                                                                                                   | GRAY/BLACK                                                                                       | At Blue Plug At Window Switch In LF Door         |  |
| RIGHT FRONT DOOR TRIGGER (-)                                                                                                  | BLACK/WHITE                                                                                      | At Blue Plug At Window Switch In RF Door         |  |
| LEFT REAR DOOR TRIGGER (-)                                                                                                    | BLUE/BLACK                                                                                       | In Harness Under Door Sill At LR Door            |  |
| RIGHT REAR DOOR TRIGGER (-)                                                                                                   | GREEN/BLACK                                                                                      | In Harness Under Door Sill At RR Door            |  |
| LIFTGATE GLASS TRIGGER (-)                                                                                                    | PURPLE                                                                                           | At Liftgate Module Inside Liftgate               |  |
| REAR HATCH TRIGGER (-)                                                                                                        | PINK/BLACK                                                                                       | At Liftgate Module Inside Liftgate               |  |
| FACTORY ALARM DISARM (-)                                                                                                      | LT.GREEN                                                                                         | At Blue Plug At Window Switch In LF Door         |  |
| TACHOMETER WIRE                                                                                                               | WHITE                                                                                            | At PCM On Driver Side Of Engine Bay              |  |
| BRAKE WIRE (+)                                                                                                                | WHITE                                                                                            | At Brake Pedal Switch                            |  |
| HORN TRIGGER (-)                                                                                                              | BLACK or BLACK/YELLOW                                                                            | Large Black Connector Under Column               |  |
| LEFT FRONT WINDOW UP                                                                                                          | BLUE                                                                                             | At Switch Inside Driver Door                     |  |
| LEFT FRONT WINDOW DOWN                                                                                                        | BROWN                                                                                            | At Switch Inside Driver Door                     |  |
| RIGHT FRONT WINDOW UP                                                                                                         | LT.BLUE                                                                                          | At Switch Inside Passenger Door                  |  |
| RIGHT FRONT WINDOW DOWN                                                                                                       | TAN                                                                                              | At Switch Inside Passenger Door                  |  |
| LEFT REAR WINDOW UP                                                                                                           | BLUE                                                                                             | At Switch Inside Left Rear Door                  |  |
| LEFT REAR WINDOW DOWN                                                                                                         | BROWN                                                                                            | At Switch Inside Left Rear Door                  |  |
| RIGHT REAR WINDOW UP                                                                                                          | BLUE                                                                                             | At Switch Inside Right Rear Door                 |  |
| RIGHT REAR WINDOW DOWN                                                                                                        | BROWN                                                                                            | At Switch Inside Right Rear Door                 |  |
| This vehicle is equipped with the Passlock II anti-theft system. This must be bypassed when installing a remote start system. |                                                                                                  |                                                  |  |