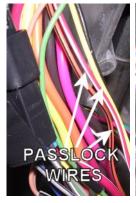

## CHEVROLET TRAILBLAZER 2002-2005 VEHICLE WIRING

WIRING INFORMATION: 2002 Chevy Trailblazer

| WIRING INFORMATION: 2002 Chevy Trailbia                                                                                       |                                                                                                  |                                                  |  |
|-------------------------------------------------------------------------------------------------------------------------------|--------------------------------------------------------------------------------------------------|--------------------------------------------------|--|
| WIRE                                                                                                                          | WIRE COLOR                                                                                       | WIRE LOCATION                                    |  |
| 12V CONSTANT WIRE                                                                                                             | RED and RED/WHITE                                                                                | Ignition Harness                                 |  |
| STARTER WIRE                                                                                                                  | YELLOW                                                                                           | Ignition Harness                                 |  |
| IGNITION WIRE                                                                                                                 | PINK                                                                                             | Ignition Harness                                 |  |
| SECOND IGNITION WIRE                                                                                                          | WHITE                                                                                            | Ignition Harness                                 |  |
| ACCESSORY WIRE                                                                                                                | ORANGE                                                                                           | Ignition Harness                                 |  |
| SECOND ACCESSORY WIRE                                                                                                         | BROWN                                                                                            | Ignition Harness                                 |  |
| KEYSENSE WIRE (-)                                                                                                             | LT.GREEN                                                                                         | Ignition Harness                                 |  |
| POWER DOOR LOCK                                                                                                               | On these vehicles, door locks are controlled by                                                  | a data bus system. This requires interfacing the |  |
| POWER DOOR UNLOCK                                                                                                             | door locks in several locations (each of the front doors, the rear hatch, and the fuse box under |                                                  |  |
|                                                                                                                               | the rear seat) or using a databus interface module made specifically for this vehicle.           |                                                  |  |
| PARKING LIGHTS (-)                                                                                                            | GRAY/BLACK                                                                                       | At Headlight Switch                              |  |
| DOME LIGHT WIRE (+)                                                                                                           | GRAY/BLACK                                                                                       | Fuse Box Under Rear Seat                         |  |
| LEFT FRONT DOOR TRIGGER (-)                                                                                                   | GRAY/BLACK                                                                                       | At Blue Plug At Window Switch In LF Door         |  |
| RIGHT FRONT DOOR TRIGGER (-)                                                                                                  | BLACK/WHITE                                                                                      | At Blue Plug At Window Switch In RF Door         |  |
| LEFT REAR DOOR TRIGGER (-)                                                                                                    | BLUE/BLACK                                                                                       | In Harness Under Door Sill At LR Door            |  |
| RIGHT REAR DOOR TRIGGER (-)                                                                                                   | GREEN/BLACK                                                                                      | In Harness Under Door Sill At RR Door            |  |
| LIFTGATE GLASS TRIGGER (-)                                                                                                    | PURPLE                                                                                           | At Liftgate Module Inside Liftgate               |  |
| REAR HATCH TRIGGER (-)                                                                                                        | PINK/BLACK                                                                                       | At Liftgate Module Inside Liftgate               |  |
| FACTORY ALARM DISARM (-)                                                                                                      | LT.GREEN                                                                                         | At Blue Plug At Window Switch In LF Door         |  |
| TACHOMETER WIRE                                                                                                               | WHITE                                                                                            | At PCM On Driver Side Of Engine Bay              |  |
| BRAKE WIRE (+)                                                                                                                | WHITE                                                                                            | At Brake Pedal Switch                            |  |
| HORN TRIGGER (-)                                                                                                              | BLACK or BLACK/YELLOW                                                                            | Large Black Connector Under Column               |  |
| LEFT FRONT WINDOW UP                                                                                                          | BLUE                                                                                             | At Switch Inside Driver Door                     |  |
| LEFT FRONT WINDOW DOWN                                                                                                        | BROWN                                                                                            | At Switch Inside Driver Door                     |  |
| RIGHT FRONT WINDOW UP                                                                                                         | LT.BLUE                                                                                          | At Switch Inside Passenger Door                  |  |
| RIGHT FRONT WINDOW DOWN                                                                                                       | TAN                                                                                              | At Switch Inside Passenger Door                  |  |
| LEFT REAR WINDOW UP                                                                                                           | BLUE                                                                                             | At Switch Inside Left Rear Door                  |  |
| LEFT REAR WINDOW DOWN                                                                                                         | BROWN                                                                                            | At Switch Inside Left Rear Door                  |  |
| RIGHT REAR WINDOW UP                                                                                                          | BLUE                                                                                             | At Switch Inside Right Rear Door                 |  |
| RIGHT REAR WINDOW DOWN                                                                                                        | BROWN                                                                                            | At Switch Inside Right Rear Door                 |  |
| This vehicle is equipped with the Passlock II anti-theft system. This must be bypassed when installing a remote start system. |                                                                                                  |                                                  |  |

WIRING INFORMATION: 2003 Chevy Trailblazer

| WIKING INFORWATION, 2003 Chevy Trailbid                                                                                       |                                                                                                  |                                          |  |
|-------------------------------------------------------------------------------------------------------------------------------|--------------------------------------------------------------------------------------------------|------------------------------------------|--|
| WIRE                                                                                                                          | WIRE COLOR                                                                                       | WIRE LOCATION                            |  |
| 12V CONSTANT WIRE                                                                                                             | RED and RED/WHITE                                                                                | Ignition Harness                         |  |
| STARTER WIRE                                                                                                                  | YELLOW                                                                                           | Ignition Harness                         |  |
| IGNITION WIRE                                                                                                                 | PINK                                                                                             | Ignition Harness                         |  |
| SECOND IGNITION WIRE                                                                                                          | WHITE                                                                                            | Ignition Harness                         |  |
| ACCESSORY WIRE                                                                                                                | ORANGE                                                                                           | Ignition Harness                         |  |
| SECOND ACCESSORY WIRE                                                                                                         | BROWN                                                                                            | Ignition Harness                         |  |
| KEYSENSE WIRE (-)                                                                                                             | LT.GREEN                                                                                         | Ignition Harness                         |  |
| POWER DOOR LOCK                                                                                                               | On these vehicles, door locks are controlled by a data bus system. This requires interfacing the |                                          |  |
| POWER DOOR UNLOCK                                                                                                             | door locks in several locations (each of the front doors, the rear hatch, and the fuse box under |                                          |  |
|                                                                                                                               | the rear seat) or using a databus interface module made specifically for this vehicle.           |                                          |  |
| PARKING LIGHTS (-)                                                                                                            | GRAY/BLACK                                                                                       | At Headlight Switch                      |  |
| DOME LIGHT WIRE (+)                                                                                                           | GRAY/BLACK                                                                                       | Fuse Box Under Rear Seat                 |  |
| LEFT FRONT DOOR TRIGGER (-)                                                                                                   | GRAY/BLACK                                                                                       | At Blue Plug At Window Switch In LF Door |  |
| RIGHT FRONT DOOR TRIGGER (-)                                                                                                  | BLACK/WHITE                                                                                      | At Blue Plug At Window Switch In RF Door |  |
| LEFT REAR DOOR TRIGGER (-)                                                                                                    | BLUE/BLACK                                                                                       | In Harness Under Door Sill At LR Door    |  |
| RIGHT REAR DOOR TRIGGER (-)                                                                                                   | GREEN/BLACK                                                                                      | In Harness Under Door Sill At RR Door    |  |
| LIFTGATE GLASS TRIGGER (-)                                                                                                    | PURPLE                                                                                           | At Liftgate Module Inside Liftgate       |  |
| REAR HATCH TRIGGER (-)                                                                                                        | PINK/BLACK                                                                                       | At Liftgate Module Inside Liftgate       |  |
| FACTORY ALARM DISARM (-)                                                                                                      | LT.GREEN                                                                                         | At Blue Plug At Window Switch In LF Door |  |
| TACHOMETER WIRE                                                                                                               | WHITE                                                                                            | At PCM On Driver Side Of Engine Bay      |  |
| BRAKE WIRE (+)                                                                                                                | WHITE                                                                                            | At Brake Pedal Switch                    |  |
| HORN TRIGGER (-)                                                                                                              | BLACK or BLACK/YELLOW                                                                            | Large Black Connector Under Column       |  |
| LEFT FRONT WINDOW UP                                                                                                          | BLUE                                                                                             | At Switch Inside Driver Door             |  |
| LEFT FRONT WINDOW DOWN                                                                                                        | BROWN                                                                                            | At Switch Inside Driver Door             |  |
| RIGHT FRONT WINDOW UP                                                                                                         | LT.BLUE                                                                                          | At Switch Inside Passenger Door          |  |
| RIGHT FRONT WINDOW DOWN                                                                                                       | TAN                                                                                              | At Switch Inside Passenger Door          |  |
| LEFT REAR WINDOW UP                                                                                                           | BLUE                                                                                             | At Switch Inside Left Rear Door          |  |
| LEFT REAR WINDOW DOWN                                                                                                         | BROWN                                                                                            | At Switch Inside Left Rear Door          |  |
| RIGHT REAR WINDOW UP                                                                                                          | BLUE                                                                                             | At Switch Inside Right Rear Door         |  |
| RIGHT REAR WINDOW DOWN                                                                                                        | BROWN                                                                                            | At Switch Inside Right Rear Door         |  |
| This vehicle is equipped with the Passlock II anti-theft system. This must be bypassed when installing a remote start system. |                                                                                                  |                                          |  |

WIRING INFORMATION: 2004 Chevy Trailblazer

| WIRING INFORMATION: 2004 Chevy Trailbi                                                                                        |                                                                                                  | 1                                                |  |
|-------------------------------------------------------------------------------------------------------------------------------|--------------------------------------------------------------------------------------------------|--------------------------------------------------|--|
| WIRE                                                                                                                          | WIRE COLOR                                                                                       | WIRE LOCATION                                    |  |
| 12V CONSTANT WIRE                                                                                                             | RED and RED/WHITE                                                                                | Ignition Harness                                 |  |
| STARTER WIRE                                                                                                                  | YELLOW                                                                                           | Ignition Harness                                 |  |
| IGNITION WIRE                                                                                                                 | PINK                                                                                             | Ignition Harness                                 |  |
| SECOND IGNITION WIRE                                                                                                          | WHITE                                                                                            | Ignition Harness                                 |  |
| ACCESSORY WIRE                                                                                                                | ORANGE                                                                                           | Ignition Harness                                 |  |
| SECOND ACCESSORY WIRE                                                                                                         | BROWN                                                                                            | Ignition Harness                                 |  |
| KEYSENSE WIRE (-)                                                                                                             | LT.GREEN                                                                                         | Ignition Harness                                 |  |
| POWER DOOR LOCK                                                                                                               | On these vehicles, door locks are controlled by                                                  | a data bus system. This requires interfacing the |  |
| POWER DOOR UNLOCK                                                                                                             | door locks in several locations (each of the front doors, the rear hatch, and the fuse box under |                                                  |  |
|                                                                                                                               | the rear seat) or using a databus interface module made specifically for this vehicle.           |                                                  |  |
| PARKING LIGHTS (-)                                                                                                            | GRAY/BLACK                                                                                       | At Headlight Switch                              |  |
| DOME LIGHT WIRE (+)                                                                                                           | GRAY/BLACK                                                                                       | Fuse Box Under Rear Seat                         |  |
| LEFT FRONT DOOR TRIGGER (-)                                                                                                   | GRAY/BLACK                                                                                       | At Blue Plug At Window Switch In LF Door         |  |
| RIGHT FRONT DOOR TRIGGER (-)                                                                                                  | BLACK/WHITE                                                                                      | At Blue Plug At Window Switch In RF Door         |  |
| LEFT REAR DOOR TRIGGER (-)                                                                                                    | BLUE/BLACK                                                                                       | In Harness Under Door Sill At LR Door            |  |
| RIGHT REAR DOOR TRIGGER (-)                                                                                                   | GREEN/BLACK                                                                                      | In Harness Under Door Sill At RR Door            |  |
| LIFTGATE GLASS TRIGGER (-)                                                                                                    | PURPLE                                                                                           | At Liftgate Module Inside Liftgate               |  |
| REAR HATCH TRIGGER (-)                                                                                                        | PINK/BLACK                                                                                       | At Liftgate Module Inside Liftgate               |  |
| FACTORY ALARM DISARM (-)                                                                                                      | LT.GREEN                                                                                         | At Blue Plug At Window Switch In LF Door         |  |
| TACHOMETER WIRE                                                                                                               | WHITE                                                                                            | At PCM On Driver Side Of Engine Bay              |  |
| BRAKE WIRE (+)                                                                                                                | WHITE                                                                                            | At Brake Pedal Switch                            |  |
| HORN TRIGGER (-)                                                                                                              | BLACK or BLACK/YELLOW                                                                            | Large Black Connector Under Column               |  |
| LEFT FRONT WINDOW UP                                                                                                          | BLUE                                                                                             | At Switch Inside Driver Door                     |  |
| LEFT FRONT WINDOW DOWN                                                                                                        | BROWN                                                                                            | At Switch Inside Driver Door                     |  |
| RIGHT FRONT WINDOW UP                                                                                                         | LT.BLUE                                                                                          | At Switch Inside Passenger Door                  |  |
| RIGHT FRONT WINDOW DOWN                                                                                                       | TAN                                                                                              | At Switch Inside Passenger Door                  |  |
| LEFT REAR WINDOW UP                                                                                                           | BLUE                                                                                             | At Switch Inside Left Rear Door                  |  |
| LEFT REAR WINDOW DOWN                                                                                                         | BROWN                                                                                            | At Switch Inside Left Rear Door                  |  |
| RIGHT REAR WINDOW UP                                                                                                          | BLUE                                                                                             | At Switch Inside Right Rear Door                 |  |
| RIGHT REAR WINDOW DOWN                                                                                                        | BROWN                                                                                            | At Switch Inside Right Rear Door                 |  |
| This vehicle is equipped with the Passlock II anti-theft system. This must be bypassed when installing a remote start system. |                                                                                                  |                                                  |  |

WIRING INFORMATION: 2005 Chevy Trailblazer

| WIRING INFORMATION: 2005 Chevy Trailbia                                                                                       |                                                                                                  |                                                  |  |
|-------------------------------------------------------------------------------------------------------------------------------|--------------------------------------------------------------------------------------------------|--------------------------------------------------|--|
| WIRE                                                                                                                          | WIRE COLOR                                                                                       | WIRE LOCATION                                    |  |
| 12V CONSTANT WIRE                                                                                                             | RED and RED/WHITE                                                                                | Ignition Harness                                 |  |
| STARTER WIRE                                                                                                                  | YELLOW                                                                                           | Ignition Harness                                 |  |
| IGNITION WIRE                                                                                                                 | PINK                                                                                             | Ignition Harness                                 |  |
| SECOND IGNITION WIRE                                                                                                          | WHITE                                                                                            | Ignition Harness                                 |  |
| ACCESSORY WIRE                                                                                                                | ORANGE                                                                                           | Ignition Harness                                 |  |
| SECOND ACCESSORY WIRE                                                                                                         | BROWN                                                                                            | Ignition Harness                                 |  |
| KEYSENSE WIRE (-)                                                                                                             | LT.GREEN                                                                                         | Ignition Harness                                 |  |
| POWER DOOR LOCK                                                                                                               | On these vehicles, door locks are controlled by                                                  | a data bus system. This requires interfacing the |  |
| POWER DOOR UNLOCK                                                                                                             | door locks in several locations (each of the front doors, the rear hatch, and the fuse box under |                                                  |  |
|                                                                                                                               | the rear seat) or using a databus interface module made specifically for this vehicle.           |                                                  |  |
| PARKING LIGHTS (-)                                                                                                            | GRAY/BLACK                                                                                       | At Headlight Switch                              |  |
| DOME LIGHT WIRE (+)                                                                                                           | GRAY/BLACK                                                                                       | Fuse Box Under Rear Seat                         |  |
| LEFT FRONT DOOR TRIGGER (-)                                                                                                   | GRAY/BLACK                                                                                       | At Blue Plug At Window Switch In LF Door         |  |
| RIGHT FRONT DOOR TRIGGER (-)                                                                                                  | BLACK/WHITE                                                                                      | At Blue Plug At Window Switch In RF Door         |  |
| LEFT REAR DOOR TRIGGER (-)                                                                                                    | BLUE/BLACK                                                                                       | In Harness Under Door Sill At LR Door            |  |
| RIGHT REAR DOOR TRIGGER (-)                                                                                                   | GREEN/BLACK                                                                                      | In Harness Under Door Sill At RR Door            |  |
| LIFTGATE GLASS TRIGGER (-)                                                                                                    | PURPLE                                                                                           | At Liftgate Module Inside Liftgate               |  |
| REAR HATCH TRIGGER (-)                                                                                                        | PINK/BLACK                                                                                       | At Liftgate Module Inside Liftgate               |  |
| FACTORY ALARM DISARM (-)                                                                                                      | LT.GREEN                                                                                         | At Blue Plug At Window Switch In LF Door         |  |
| TACHOMETER WIRE                                                                                                               | WHITE                                                                                            | At PCM On Driver Side Of Engine Bay              |  |
| BRAKE WIRE (+)                                                                                                                | WHITE                                                                                            | At Brake Pedal Switch                            |  |
| HORN TRIGGER (-)                                                                                                              | BLACK or BLACK/YELLOW                                                                            | Large Black Connector Under Column               |  |
| LEFT FRONT WINDOW UP                                                                                                          | BLUE                                                                                             | At Switch Inside Driver Door                     |  |
| LEFT FRONT WINDOW DOWN                                                                                                        | BROWN                                                                                            | At Switch Inside Driver Door                     |  |
| RIGHT FRONT WINDOW UP                                                                                                         | LT.BLUE                                                                                          | At Switch Inside Passenger Door                  |  |
| RIGHT FRONT WINDOW DOWN                                                                                                       | TAN                                                                                              | At Switch Inside Passenger Door                  |  |
| LEFT REAR WINDOW UP                                                                                                           | BLUE                                                                                             | At Switch Inside Left Rear Door                  |  |
| LEFT REAR WINDOW DOWN                                                                                                         | BROWN                                                                                            | At Switch Inside Left Rear Door                  |  |
| RIGHT REAR WINDOW UP                                                                                                          | BLUE                                                                                             | At Switch Inside Right Rear Door                 |  |
| RIGHT REAR WINDOW DOWN                                                                                                        | BROWN                                                                                            | At Switch Inside Right Rear Door                 |  |
| This vehicle is equipped with the Passlock II anti-theft system. This must be bypassed when installing a remote start system. |                                                                                                  |                                                  |  |