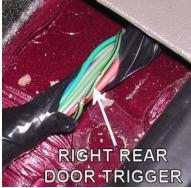

## CHEVROLET TRAILBLAZER 2002-2005 VEHICLE WIRING

WIRING INFORMATION: 2002 Chevy Trailblazer

| WIRING INFORMATION: 2002 Chevy Trailbia                                                                                       |                                                                                                  |                                                  |  |
|-------------------------------------------------------------------------------------------------------------------------------|--------------------------------------------------------------------------------------------------|--------------------------------------------------|--|
| WIRE                                                                                                                          | WIRE COLOR                                                                                       | WIRE LOCATION                                    |  |
| 12V CONSTANT WIRE                                                                                                             | RED and RED/WHITE                                                                                | Ignition Harness                                 |  |
| STARTER WIRE                                                                                                                  | YELLOW                                                                                           | Ignition Harness                                 |  |
| IGNITION WIRE                                                                                                                 | PINK                                                                                             | Ignition Harness                                 |  |
| SECOND IGNITION WIRE                                                                                                          | WHITE                                                                                            | Ignition Harness                                 |  |
| ACCESSORY WIRE                                                                                                                | ORANGE                                                                                           | Ignition Harness                                 |  |
| SECOND ACCESSORY WIRE                                                                                                         | BROWN                                                                                            | Ignition Harness                                 |  |
| KEYSENSE WIRE (-)                                                                                                             | LT.GREEN                                                                                         | Ignition Harness                                 |  |
| POWER DOOR LOCK                                                                                                               | On these vehicles, door locks are controlled by                                                  | a data bus system. This requires interfacing the |  |
| POWER DOOR UNLOCK                                                                                                             | door locks in several locations (each of the front doors, the rear hatch, and the fuse box under |                                                  |  |
|                                                                                                                               | the rear seat) or using a databus interface module made specifically for this vehicle.           |                                                  |  |
| PARKING LIGHTS (-)                                                                                                            | GRAY/BLACK                                                                                       | At Headlight Switch                              |  |
| DOME LIGHT WIRE (+)                                                                                                           | GRAY/BLACK                                                                                       | Fuse Box Under Rear Seat                         |  |
| LEFT FRONT DOOR TRIGGER (-)                                                                                                   | GRAY/BLACK                                                                                       | At Blue Plug At Window Switch In LF Door         |  |
| RIGHT FRONT DOOR TRIGGER (-)                                                                                                  | BLACK/WHITE                                                                                      | At Blue Plug At Window Switch In RF Door         |  |
| LEFT REAR DOOR TRIGGER (-)                                                                                                    | BLUE/BLACK                                                                                       | In Harness Under Door Sill At LR Door            |  |
| RIGHT REAR DOOR TRIGGER (-)                                                                                                   | GREEN/BLACK                                                                                      | In Harness Under Door Sill At RR Door            |  |
| LIFTGATE GLASS TRIGGER (-)                                                                                                    | PURPLE                                                                                           | At Liftgate Module Inside Liftgate               |  |
| REAR HATCH TRIGGER (-)                                                                                                        | PINK/BLACK                                                                                       | At Liftgate Module Inside Liftgate               |  |
| FACTORY ALARM DISARM (-)                                                                                                      | LT.GREEN                                                                                         | At Blue Plug At Window Switch In LF Door         |  |
| TACHOMETER WIRE                                                                                                               | WHITE                                                                                            | At PCM On Driver Side Of Engine Bay              |  |
| BRAKE WIRE (+)                                                                                                                | WHITE                                                                                            | At Brake Pedal Switch                            |  |
| HORN TRIGGER (-)                                                                                                              | BLACK or BLACK/YELLOW                                                                            | Large Black Connector Under Column               |  |
| LEFT FRONT WINDOW UP                                                                                                          | BLUE                                                                                             | At Switch Inside Driver Door                     |  |
| LEFT FRONT WINDOW DOWN                                                                                                        | BROWN                                                                                            | At Switch Inside Driver Door                     |  |
| RIGHT FRONT WINDOW UP                                                                                                         | LT.BLUE                                                                                          | At Switch Inside Passenger Door                  |  |
| RIGHT FRONT WINDOW DOWN                                                                                                       | TAN                                                                                              | At Switch Inside Passenger Door                  |  |
| LEFT REAR WINDOW UP                                                                                                           | BLUE                                                                                             | At Switch Inside Left Rear Door                  |  |
| LEFT REAR WINDOW DOWN                                                                                                         | BROWN                                                                                            | At Switch Inside Left Rear Door                  |  |
| RIGHT REAR WINDOW UP                                                                                                          | BLUE                                                                                             | At Switch Inside Right Rear Door                 |  |
| RIGHT REAR WINDOW DOWN                                                                                                        | BROWN                                                                                            | At Switch Inside Right Rear Door                 |  |
| This vehicle is equipped with the Passlock II anti-theft system. This must be bypassed when installing a remote start system. |                                                                                                  |                                                  |  |

WIRING INFORMATION: 2003 Chevy Trailblazer

| WIKING INFORWATION, 2003 Chevy Trailbid                                                                                       |                                                                                                  |                                          |  |
|-------------------------------------------------------------------------------------------------------------------------------|--------------------------------------------------------------------------------------------------|------------------------------------------|--|
| WIRE                                                                                                                          | WIRE COLOR                                                                                       | WIRE LOCATION                            |  |
| 12V CONSTANT WIRE                                                                                                             | RED and RED/WHITE                                                                                | Ignition Harness                         |  |
| STARTER WIRE                                                                                                                  | YELLOW                                                                                           | Ignition Harness                         |  |
| IGNITION WIRE                                                                                                                 | PINK                                                                                             | Ignition Harness                         |  |
| SECOND IGNITION WIRE                                                                                                          | WHITE                                                                                            | Ignition Harness                         |  |
| ACCESSORY WIRE                                                                                                                | ORANGE                                                                                           | Ignition Harness                         |  |
| SECOND ACCESSORY WIRE                                                                                                         | BROWN                                                                                            | Ignition Harness                         |  |
| KEYSENSE WIRE (-)                                                                                                             | LT.GREEN                                                                                         | Ignition Harness                         |  |
| POWER DOOR LOCK                                                                                                               | On these vehicles, door locks are controlled by a data bus system. This requires interfacing the |                                          |  |
| POWER DOOR UNLOCK                                                                                                             | door locks in several locations (each of the front doors, the rear hatch, and the fuse box under |                                          |  |
|                                                                                                                               | the rear seat) or using a databus interface module made specifically for this vehicle.           |                                          |  |
| PARKING LIGHTS (-)                                                                                                            | GRAY/BLACK                                                                                       | At Headlight Switch                      |  |
| DOME LIGHT WIRE (+)                                                                                                           | GRAY/BLACK                                                                                       | Fuse Box Under Rear Seat                 |  |
| LEFT FRONT DOOR TRIGGER (-)                                                                                                   | GRAY/BLACK                                                                                       | At Blue Plug At Window Switch In LF Door |  |
| RIGHT FRONT DOOR TRIGGER (-)                                                                                                  | BLACK/WHITE                                                                                      | At Blue Plug At Window Switch In RF Door |  |
| LEFT REAR DOOR TRIGGER (-)                                                                                                    | BLUE/BLACK                                                                                       | In Harness Under Door Sill At LR Door    |  |
| RIGHT REAR DOOR TRIGGER (-)                                                                                                   | GREEN/BLACK                                                                                      | In Harness Under Door Sill At RR Door    |  |
| LIFTGATE GLASS TRIGGER (-)                                                                                                    | PURPLE                                                                                           | At Liftgate Module Inside Liftgate       |  |
| REAR HATCH TRIGGER (-)                                                                                                        | PINK/BLACK                                                                                       | At Liftgate Module Inside Liftgate       |  |
| FACTORY ALARM DISARM (-)                                                                                                      | LT.GREEN                                                                                         | At Blue Plug At Window Switch In LF Door |  |
| TACHOMETER WIRE                                                                                                               | WHITE                                                                                            | At PCM On Driver Side Of Engine Bay      |  |
| BRAKE WIRE (+)                                                                                                                | WHITE                                                                                            | At Brake Pedal Switch                    |  |
| HORN TRIGGER (-)                                                                                                              | BLACK or BLACK/YELLOW                                                                            | Large Black Connector Under Column       |  |
| LEFT FRONT WINDOW UP                                                                                                          | BLUE                                                                                             | At Switch Inside Driver Door             |  |
| LEFT FRONT WINDOW DOWN                                                                                                        | BROWN                                                                                            | At Switch Inside Driver Door             |  |
| RIGHT FRONT WINDOW UP                                                                                                         | LT.BLUE                                                                                          | At Switch Inside Passenger Door          |  |
| RIGHT FRONT WINDOW DOWN                                                                                                       | TAN                                                                                              | At Switch Inside Passenger Door          |  |
| LEFT REAR WINDOW UP                                                                                                           | BLUE                                                                                             | At Switch Inside Left Rear Door          |  |
| LEFT REAR WINDOW DOWN                                                                                                         | BROWN                                                                                            | At Switch Inside Left Rear Door          |  |
| RIGHT REAR WINDOW UP                                                                                                          | BLUE                                                                                             | At Switch Inside Right Rear Door         |  |
| RIGHT REAR WINDOW DOWN                                                                                                        | BROWN                                                                                            | At Switch Inside Right Rear Door         |  |
| This vehicle is equipped with the Passlock II anti-theft system. This must be bypassed when installing a remote start system. |                                                                                                  |                                          |  |

WIRING INFORMATION: 2004 Chevy Trailblazer

| WIRING INFORMATION: 2004 Chevy Trailbi                                                                                        |                                                                                                  | 1                                                |  |
|-------------------------------------------------------------------------------------------------------------------------------|--------------------------------------------------------------------------------------------------|--------------------------------------------------|--|
| WIRE                                                                                                                          | WIRE COLOR                                                                                       | WIRE LOCATION                                    |  |
| 12V CONSTANT WIRE                                                                                                             | RED and RED/WHITE                                                                                | Ignition Harness                                 |  |
| STARTER WIRE                                                                                                                  | YELLOW                                                                                           | Ignition Harness                                 |  |
| IGNITION WIRE                                                                                                                 | PINK                                                                                             | Ignition Harness                                 |  |
| SECOND IGNITION WIRE                                                                                                          | WHITE                                                                                            | Ignition Harness                                 |  |
| ACCESSORY WIRE                                                                                                                | ORANGE                                                                                           | Ignition Harness                                 |  |
| SECOND ACCESSORY WIRE                                                                                                         | BROWN                                                                                            | Ignition Harness                                 |  |
| KEYSENSE WIRE (-)                                                                                                             | LT.GREEN                                                                                         | Ignition Harness                                 |  |
| POWER DOOR LOCK                                                                                                               | On these vehicles, door locks are controlled by                                                  | a data bus system. This requires interfacing the |  |
| POWER DOOR UNLOCK                                                                                                             | door locks in several locations (each of the front doors, the rear hatch, and the fuse box under |                                                  |  |
|                                                                                                                               | the rear seat) or using a databus interface module made specifically for this vehicle.           |                                                  |  |
| PARKING LIGHTS (-)                                                                                                            | GRAY/BLACK                                                                                       | At Headlight Switch                              |  |
| DOME LIGHT WIRE (+)                                                                                                           | GRAY/BLACK                                                                                       | Fuse Box Under Rear Seat                         |  |
| LEFT FRONT DOOR TRIGGER (-)                                                                                                   | GRAY/BLACK                                                                                       | At Blue Plug At Window Switch In LF Door         |  |
| RIGHT FRONT DOOR TRIGGER (-)                                                                                                  | BLACK/WHITE                                                                                      | At Blue Plug At Window Switch In RF Door         |  |
| LEFT REAR DOOR TRIGGER (-)                                                                                                    | BLUE/BLACK                                                                                       | In Harness Under Door Sill At LR Door            |  |
| RIGHT REAR DOOR TRIGGER (-)                                                                                                   | GREEN/BLACK                                                                                      | In Harness Under Door Sill At RR Door            |  |
| LIFTGATE GLASS TRIGGER (-)                                                                                                    | PURPLE                                                                                           | At Liftgate Module Inside Liftgate               |  |
| REAR HATCH TRIGGER (-)                                                                                                        | PINK/BLACK                                                                                       | At Liftgate Module Inside Liftgate               |  |
| FACTORY ALARM DISARM (-)                                                                                                      | LT.GREEN                                                                                         | At Blue Plug At Window Switch In LF Door         |  |
| TACHOMETER WIRE                                                                                                               | WHITE                                                                                            | At PCM On Driver Side Of Engine Bay              |  |
| BRAKE WIRE (+)                                                                                                                | WHITE                                                                                            | At Brake Pedal Switch                            |  |
| HORN TRIGGER (-)                                                                                                              | BLACK or BLACK/YELLOW                                                                            | Large Black Connector Under Column               |  |
| LEFT FRONT WINDOW UP                                                                                                          | BLUE                                                                                             | At Switch Inside Driver Door                     |  |
| LEFT FRONT WINDOW DOWN                                                                                                        | BROWN                                                                                            | At Switch Inside Driver Door                     |  |
| RIGHT FRONT WINDOW UP                                                                                                         | LT.BLUE                                                                                          | At Switch Inside Passenger Door                  |  |
| RIGHT FRONT WINDOW DOWN                                                                                                       | TAN                                                                                              | At Switch Inside Passenger Door                  |  |
| LEFT REAR WINDOW UP                                                                                                           | BLUE                                                                                             | At Switch Inside Left Rear Door                  |  |
| LEFT REAR WINDOW DOWN                                                                                                         | BROWN                                                                                            | At Switch Inside Left Rear Door                  |  |
| RIGHT REAR WINDOW UP                                                                                                          | BLUE                                                                                             | At Switch Inside Right Rear Door                 |  |
| RIGHT REAR WINDOW DOWN                                                                                                        | BROWN                                                                                            | At Switch Inside Right Rear Door                 |  |
| This vehicle is equipped with the Passlock II anti-theft system. This must be bypassed when installing a remote start system. |                                                                                                  |                                                  |  |

WIRING INFORMATION: 2005 Chevy Trailblazer

| WIRING INFORMATION: 2005 Chevy Trailbia                                                                                       |                                                                                                  |                                                  |  |
|-------------------------------------------------------------------------------------------------------------------------------|--------------------------------------------------------------------------------------------------|--------------------------------------------------|--|
| WIRE                                                                                                                          | WIRE COLOR                                                                                       | WIRE LOCATION                                    |  |
| 12V CONSTANT WIRE                                                                                                             | RED and RED/WHITE                                                                                | Ignition Harness                                 |  |
| STARTER WIRE                                                                                                                  | YELLOW                                                                                           | Ignition Harness                                 |  |
| IGNITION WIRE                                                                                                                 | PINK                                                                                             | Ignition Harness                                 |  |
| SECOND IGNITION WIRE                                                                                                          | WHITE                                                                                            | Ignition Harness                                 |  |
| ACCESSORY WIRE                                                                                                                | ORANGE                                                                                           | Ignition Harness                                 |  |
| SECOND ACCESSORY WIRE                                                                                                         | BROWN                                                                                            | Ignition Harness                                 |  |
| KEYSENSE WIRE (-)                                                                                                             | LT.GREEN                                                                                         | Ignition Harness                                 |  |
| POWER DOOR LOCK                                                                                                               | On these vehicles, door locks are controlled by                                                  | a data bus system. This requires interfacing the |  |
| POWER DOOR UNLOCK                                                                                                             | door locks in several locations (each of the front doors, the rear hatch, and the fuse box under |                                                  |  |
|                                                                                                                               | the rear seat) or using a databus interface module made specifically for this vehicle.           |                                                  |  |
| PARKING LIGHTS (-)                                                                                                            | GRAY/BLACK                                                                                       | At Headlight Switch                              |  |
| DOME LIGHT WIRE (+)                                                                                                           | GRAY/BLACK                                                                                       | Fuse Box Under Rear Seat                         |  |
| LEFT FRONT DOOR TRIGGER (-)                                                                                                   | GRAY/BLACK                                                                                       | At Blue Plug At Window Switch In LF Door         |  |
| RIGHT FRONT DOOR TRIGGER (-)                                                                                                  | BLACK/WHITE                                                                                      | At Blue Plug At Window Switch In RF Door         |  |
| LEFT REAR DOOR TRIGGER (-)                                                                                                    | BLUE/BLACK                                                                                       | In Harness Under Door Sill At LR Door            |  |
| RIGHT REAR DOOR TRIGGER (-)                                                                                                   | GREEN/BLACK                                                                                      | In Harness Under Door Sill At RR Door            |  |
| LIFTGATE GLASS TRIGGER (-)                                                                                                    | PURPLE                                                                                           | At Liftgate Module Inside Liftgate               |  |
| REAR HATCH TRIGGER (-)                                                                                                        | PINK/BLACK                                                                                       | At Liftgate Module Inside Liftgate               |  |
| FACTORY ALARM DISARM (-)                                                                                                      | LT.GREEN                                                                                         | At Blue Plug At Window Switch In LF Door         |  |
| TACHOMETER WIRE                                                                                                               | WHITE                                                                                            | At PCM On Driver Side Of Engine Bay              |  |
| BRAKE WIRE (+)                                                                                                                | WHITE                                                                                            | At Brake Pedal Switch                            |  |
| HORN TRIGGER (-)                                                                                                              | BLACK or BLACK/YELLOW                                                                            | Large Black Connector Under Column               |  |
| LEFT FRONT WINDOW UP                                                                                                          | BLUE                                                                                             | At Switch Inside Driver Door                     |  |
| LEFT FRONT WINDOW DOWN                                                                                                        | BROWN                                                                                            | At Switch Inside Driver Door                     |  |
| RIGHT FRONT WINDOW UP                                                                                                         | LT.BLUE                                                                                          | At Switch Inside Passenger Door                  |  |
| RIGHT FRONT WINDOW DOWN                                                                                                       | TAN                                                                                              | At Switch Inside Passenger Door                  |  |
| LEFT REAR WINDOW UP                                                                                                           | BLUE                                                                                             | At Switch Inside Left Rear Door                  |  |
| LEFT REAR WINDOW DOWN                                                                                                         | BROWN                                                                                            | At Switch Inside Left Rear Door                  |  |
| RIGHT REAR WINDOW UP                                                                                                          | BLUE                                                                                             | At Switch Inside Right Rear Door                 |  |
| RIGHT REAR WINDOW DOWN                                                                                                        | BROWN                                                                                            | At Switch Inside Right Rear Door                 |  |
| This vehicle is equipped with the Passlock II anti-theft system. This must be bypassed when installing a remote start system. |                                                                                                  |                                                  |  |