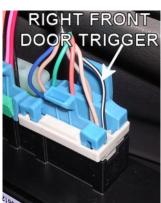

## CHEVROLET TRAILBLAZER 2002-2005 VEHICLE WIRING

WIRING INFORMATION: 2002 Chevy Trailblazer

| WIRING INFORMATION: 2002 Chevy Trailbia                                                                                       |                                                                                                  |                                                  |  |
|-------------------------------------------------------------------------------------------------------------------------------|--------------------------------------------------------------------------------------------------|--------------------------------------------------|--|
| WIRE                                                                                                                          | WIRE COLOR                                                                                       | WIRE LOCATION                                    |  |
| 12V CONSTANT WIRE                                                                                                             | RED and RED/WHITE                                                                                | Ignition Harness                                 |  |
| STARTER WIRE                                                                                                                  | YELLOW                                                                                           | Ignition Harness                                 |  |
| IGNITION WIRE                                                                                                                 | PINK                                                                                             | Ignition Harness                                 |  |
| SECOND IGNITION WIRE                                                                                                          | WHITE                                                                                            | Ignition Harness                                 |  |
| ACCESSORY WIRE                                                                                                                | ORANGE                                                                                           | Ignition Harness                                 |  |
| SECOND ACCESSORY WIRE                                                                                                         | BROWN                                                                                            | Ignition Harness                                 |  |
| KEYSENSE WIRE (-)                                                                                                             | LT.GREEN                                                                                         | Ignition Harness                                 |  |
| POWER DOOR LOCK                                                                                                               | On these vehicles, door locks are controlled by                                                  | a data bus system. This requires interfacing the |  |
| POWER DOOR UNLOCK                                                                                                             | door locks in several locations (each of the front doors, the rear hatch, and the fuse box under |                                                  |  |
|                                                                                                                               | the rear seat) or using a databus interface module made specifically for this vehicle.           |                                                  |  |
| PARKING LIGHTS (-)                                                                                                            | GRAY/BLACK                                                                                       | At Headlight Switch                              |  |
| DOME LIGHT WIRE (+)                                                                                                           | GRAY/BLACK                                                                                       | Fuse Box Under Rear Seat                         |  |
| LEFT FRONT DOOR TRIGGER (-)                                                                                                   | GRAY/BLACK                                                                                       | At Blue Plug At Window Switch In LF Door         |  |
| RIGHT FRONT DOOR TRIGGER (-)                                                                                                  | BLACK/WHITE                                                                                      | At Blue Plug At Window Switch In RF Door         |  |
| LEFT REAR DOOR TRIGGER (-)                                                                                                    | BLUE/BLACK                                                                                       | In Harness Under Door Sill At LR Door            |  |
| RIGHT REAR DOOR TRIGGER (-)                                                                                                   | GREEN/BLACK                                                                                      | In Harness Under Door Sill At RR Door            |  |
| LIFTGATE GLASS TRIGGER (-)                                                                                                    | PURPLE                                                                                           | At Liftgate Module Inside Liftgate               |  |
| REAR HATCH TRIGGER (-)                                                                                                        | PINK/BLACK                                                                                       | At Liftgate Module Inside Liftgate               |  |
| FACTORY ALARM DISARM (-)                                                                                                      | LT.GREEN                                                                                         | At Blue Plug At Window Switch In LF Door         |  |
| TACHOMETER WIRE                                                                                                               | WHITE                                                                                            | At PCM On Driver Side Of Engine Bay              |  |
| BRAKE WIRE (+)                                                                                                                | WHITE                                                                                            | At Brake Pedal Switch                            |  |
| HORN TRIGGER (-)                                                                                                              | BLACK or BLACK/YELLOW                                                                            | Large Black Connector Under Column               |  |
| LEFT FRONT WINDOW UP                                                                                                          | BLUE                                                                                             | At Switch Inside Driver Door                     |  |
| LEFT FRONT WINDOW DOWN                                                                                                        | BROWN                                                                                            | At Switch Inside Driver Door                     |  |
| RIGHT FRONT WINDOW UP                                                                                                         | LT.BLUE                                                                                          | At Switch Inside Passenger Door                  |  |
| RIGHT FRONT WINDOW DOWN                                                                                                       | TAN                                                                                              | At Switch Inside Passenger Door                  |  |
| LEFT REAR WINDOW UP                                                                                                           | BLUE                                                                                             | At Switch Inside Left Rear Door                  |  |
| LEFT REAR WINDOW DOWN                                                                                                         | BROWN                                                                                            | At Switch Inside Left Rear Door                  |  |
| RIGHT REAR WINDOW UP                                                                                                          | BLUE                                                                                             | At Switch Inside Right Rear Door                 |  |
| RIGHT REAR WINDOW DOWN                                                                                                        | BROWN                                                                                            | At Switch Inside Right Rear Door                 |  |
| This vehicle is equipped with the Passlock II anti-theft system. This must be bypassed when installing a remote start system. |                                                                                                  |                                                  |  |

WIRING INFORMATION: 2003 Chevy Trailblazer

| WIKING INFORWATION, 2003 Chevy Trailbid                                                                                       |                                                                                                  |                                          |  |
|-------------------------------------------------------------------------------------------------------------------------------|--------------------------------------------------------------------------------------------------|------------------------------------------|--|
| WIRE                                                                                                                          | WIRE COLOR                                                                                       | WIRE LOCATION                            |  |
| 12V CONSTANT WIRE                                                                                                             | RED and RED/WHITE                                                                                | Ignition Harness                         |  |
| STARTER WIRE                                                                                                                  | YELLOW                                                                                           | Ignition Harness                         |  |
| IGNITION WIRE                                                                                                                 | PINK                                                                                             | Ignition Harness                         |  |
| SECOND IGNITION WIRE                                                                                                          | WHITE                                                                                            | Ignition Harness                         |  |
| ACCESSORY WIRE                                                                                                                | ORANGE                                                                                           | Ignition Harness                         |  |
| SECOND ACCESSORY WIRE                                                                                                         | BROWN                                                                                            | Ignition Harness                         |  |
| KEYSENSE WIRE (-)                                                                                                             | LT.GREEN                                                                                         | Ignition Harness                         |  |
| POWER DOOR LOCK                                                                                                               | On these vehicles, door locks are controlled by a data bus system. This requires interfacing the |                                          |  |
| POWER DOOR UNLOCK                                                                                                             | door locks in several locations (each of the front doors, the rear hatch, and the fuse box under |                                          |  |
|                                                                                                                               | the rear seat) or using a databus interface module made specifically for this vehicle.           |                                          |  |
| PARKING LIGHTS (-)                                                                                                            | GRAY/BLACK                                                                                       | At Headlight Switch                      |  |
| DOME LIGHT WIRE (+)                                                                                                           | GRAY/BLACK                                                                                       | Fuse Box Under Rear Seat                 |  |
| LEFT FRONT DOOR TRIGGER (-)                                                                                                   | GRAY/BLACK                                                                                       | At Blue Plug At Window Switch In LF Door |  |
| RIGHT FRONT DOOR TRIGGER (-)                                                                                                  | BLACK/WHITE                                                                                      | At Blue Plug At Window Switch In RF Door |  |
| LEFT REAR DOOR TRIGGER (-)                                                                                                    | BLUE/BLACK                                                                                       | In Harness Under Door Sill At LR Door    |  |
| RIGHT REAR DOOR TRIGGER (-)                                                                                                   | GREEN/BLACK                                                                                      | In Harness Under Door Sill At RR Door    |  |
| LIFTGATE GLASS TRIGGER (-)                                                                                                    | PURPLE                                                                                           | At Liftgate Module Inside Liftgate       |  |
| REAR HATCH TRIGGER (-)                                                                                                        | PINK/BLACK                                                                                       | At Liftgate Module Inside Liftgate       |  |
| FACTORY ALARM DISARM (-)                                                                                                      | LT.GREEN                                                                                         | At Blue Plug At Window Switch In LF Door |  |
| TACHOMETER WIRE                                                                                                               | WHITE                                                                                            | At PCM On Driver Side Of Engine Bay      |  |
| BRAKE WIRE (+)                                                                                                                | WHITE                                                                                            | At Brake Pedal Switch                    |  |
| HORN TRIGGER (-)                                                                                                              | BLACK or BLACK/YELLOW                                                                            | Large Black Connector Under Column       |  |
| LEFT FRONT WINDOW UP                                                                                                          | BLUE                                                                                             | At Switch Inside Driver Door             |  |
| LEFT FRONT WINDOW DOWN                                                                                                        | BROWN                                                                                            | At Switch Inside Driver Door             |  |
| RIGHT FRONT WINDOW UP                                                                                                         | LT.BLUE                                                                                          | At Switch Inside Passenger Door          |  |
| RIGHT FRONT WINDOW DOWN                                                                                                       | TAN                                                                                              | At Switch Inside Passenger Door          |  |
| LEFT REAR WINDOW UP                                                                                                           | BLUE                                                                                             | At Switch Inside Left Rear Door          |  |
| LEFT REAR WINDOW DOWN                                                                                                         | BROWN                                                                                            | At Switch Inside Left Rear Door          |  |
| RIGHT REAR WINDOW UP                                                                                                          | BLUE                                                                                             | At Switch Inside Right Rear Door         |  |
| RIGHT REAR WINDOW DOWN                                                                                                        | BROWN                                                                                            | At Switch Inside Right Rear Door         |  |
| This vehicle is equipped with the Passlock II anti-theft system. This must be bypassed when installing a remote start system. |                                                                                                  |                                          |  |

WIRING INFORMATION: 2004 Chevy Trailblazer

| WIRING INFORMATION: 2004 Chevy Trailbi                                                                                        |                                                                                                  | 1                                                |  |
|-------------------------------------------------------------------------------------------------------------------------------|--------------------------------------------------------------------------------------------------|--------------------------------------------------|--|
| WIRE                                                                                                                          | WIRE COLOR                                                                                       | WIRE LOCATION                                    |  |
| 12V CONSTANT WIRE                                                                                                             | RED and RED/WHITE                                                                                | Ignition Harness                                 |  |
| STARTER WIRE                                                                                                                  | YELLOW                                                                                           | Ignition Harness                                 |  |
| IGNITION WIRE                                                                                                                 | PINK                                                                                             | Ignition Harness                                 |  |
| SECOND IGNITION WIRE                                                                                                          | WHITE                                                                                            | Ignition Harness                                 |  |
| ACCESSORY WIRE                                                                                                                | ORANGE                                                                                           | Ignition Harness                                 |  |
| SECOND ACCESSORY WIRE                                                                                                         | BROWN                                                                                            | Ignition Harness                                 |  |
| KEYSENSE WIRE (-)                                                                                                             | LT.GREEN                                                                                         | Ignition Harness                                 |  |
| POWER DOOR LOCK                                                                                                               | On these vehicles, door locks are controlled by                                                  | a data bus system. This requires interfacing the |  |
| POWER DOOR UNLOCK                                                                                                             | door locks in several locations (each of the front doors, the rear hatch, and the fuse box under |                                                  |  |
|                                                                                                                               | the rear seat) or using a databus interface module made specifically for this vehicle.           |                                                  |  |
| PARKING LIGHTS (-)                                                                                                            | GRAY/BLACK                                                                                       | At Headlight Switch                              |  |
| DOME LIGHT WIRE (+)                                                                                                           | GRAY/BLACK                                                                                       | Fuse Box Under Rear Seat                         |  |
| LEFT FRONT DOOR TRIGGER (-)                                                                                                   | GRAY/BLACK                                                                                       | At Blue Plug At Window Switch In LF Door         |  |
| RIGHT FRONT DOOR TRIGGER (-)                                                                                                  | BLACK/WHITE                                                                                      | At Blue Plug At Window Switch In RF Door         |  |
| LEFT REAR DOOR TRIGGER (-)                                                                                                    | BLUE/BLACK                                                                                       | In Harness Under Door Sill At LR Door            |  |
| RIGHT REAR DOOR TRIGGER (-)                                                                                                   | GREEN/BLACK                                                                                      | In Harness Under Door Sill At RR Door            |  |
| LIFTGATE GLASS TRIGGER (-)                                                                                                    | PURPLE                                                                                           | At Liftgate Module Inside Liftgate               |  |
| REAR HATCH TRIGGER (-)                                                                                                        | PINK/BLACK                                                                                       | At Liftgate Module Inside Liftgate               |  |
| FACTORY ALARM DISARM (-)                                                                                                      | LT.GREEN                                                                                         | At Blue Plug At Window Switch In LF Door         |  |
| TACHOMETER WIRE                                                                                                               | WHITE                                                                                            | At PCM On Driver Side Of Engine Bay              |  |
| BRAKE WIRE (+)                                                                                                                | WHITE                                                                                            | At Brake Pedal Switch                            |  |
| HORN TRIGGER (-)                                                                                                              | BLACK or BLACK/YELLOW                                                                            | Large Black Connector Under Column               |  |
| LEFT FRONT WINDOW UP                                                                                                          | BLUE                                                                                             | At Switch Inside Driver Door                     |  |
| LEFT FRONT WINDOW DOWN                                                                                                        | BROWN                                                                                            | At Switch Inside Driver Door                     |  |
| RIGHT FRONT WINDOW UP                                                                                                         | LT.BLUE                                                                                          | At Switch Inside Passenger Door                  |  |
| RIGHT FRONT WINDOW DOWN                                                                                                       | TAN                                                                                              | At Switch Inside Passenger Door                  |  |
| LEFT REAR WINDOW UP                                                                                                           | BLUE                                                                                             | At Switch Inside Left Rear Door                  |  |
| LEFT REAR WINDOW DOWN                                                                                                         | BROWN                                                                                            | At Switch Inside Left Rear Door                  |  |
| RIGHT REAR WINDOW UP                                                                                                          | BLUE                                                                                             | At Switch Inside Right Rear Door                 |  |
| RIGHT REAR WINDOW DOWN                                                                                                        | BROWN                                                                                            | At Switch Inside Right Rear Door                 |  |
| This vehicle is equipped with the Passlock II anti-theft system. This must be bypassed when installing a remote start system. |                                                                                                  |                                                  |  |

WIRING INFORMATION: 2005 Chevy Trailblazer

| WIRING INFORMATION: 2005 Chevy Trailbia                                                                                       |                                                                                                  |                                                  |  |
|-------------------------------------------------------------------------------------------------------------------------------|--------------------------------------------------------------------------------------------------|--------------------------------------------------|--|
| WIRE                                                                                                                          | WIRE COLOR                                                                                       | WIRE LOCATION                                    |  |
| 12V CONSTANT WIRE                                                                                                             | RED and RED/WHITE                                                                                | Ignition Harness                                 |  |
| STARTER WIRE                                                                                                                  | YELLOW                                                                                           | Ignition Harness                                 |  |
| IGNITION WIRE                                                                                                                 | PINK                                                                                             | Ignition Harness                                 |  |
| SECOND IGNITION WIRE                                                                                                          | WHITE                                                                                            | Ignition Harness                                 |  |
| ACCESSORY WIRE                                                                                                                | ORANGE                                                                                           | Ignition Harness                                 |  |
| SECOND ACCESSORY WIRE                                                                                                         | BROWN                                                                                            | Ignition Harness                                 |  |
| KEYSENSE WIRE (-)                                                                                                             | LT.GREEN                                                                                         | Ignition Harness                                 |  |
| POWER DOOR LOCK                                                                                                               | On these vehicles, door locks are controlled by                                                  | a data bus system. This requires interfacing the |  |
| POWER DOOR UNLOCK                                                                                                             | door locks in several locations (each of the front doors, the rear hatch, and the fuse box under |                                                  |  |
|                                                                                                                               | the rear seat) or using a databus interface module made specifically for this vehicle.           |                                                  |  |
| PARKING LIGHTS (-)                                                                                                            | GRAY/BLACK                                                                                       | At Headlight Switch                              |  |
| DOME LIGHT WIRE (+)                                                                                                           | GRAY/BLACK                                                                                       | Fuse Box Under Rear Seat                         |  |
| LEFT FRONT DOOR TRIGGER (-)                                                                                                   | GRAY/BLACK                                                                                       | At Blue Plug At Window Switch In LF Door         |  |
| RIGHT FRONT DOOR TRIGGER (-)                                                                                                  | BLACK/WHITE                                                                                      | At Blue Plug At Window Switch In RF Door         |  |
| LEFT REAR DOOR TRIGGER (-)                                                                                                    | BLUE/BLACK                                                                                       | In Harness Under Door Sill At LR Door            |  |
| RIGHT REAR DOOR TRIGGER (-)                                                                                                   | GREEN/BLACK                                                                                      | In Harness Under Door Sill At RR Door            |  |
| LIFTGATE GLASS TRIGGER (-)                                                                                                    | PURPLE                                                                                           | At Liftgate Module Inside Liftgate               |  |
| REAR HATCH TRIGGER (-)                                                                                                        | PINK/BLACK                                                                                       | At Liftgate Module Inside Liftgate               |  |
| FACTORY ALARM DISARM (-)                                                                                                      | LT.GREEN                                                                                         | At Blue Plug At Window Switch In LF Door         |  |
| TACHOMETER WIRE                                                                                                               | WHITE                                                                                            | At PCM On Driver Side Of Engine Bay              |  |
| BRAKE WIRE (+)                                                                                                                | WHITE                                                                                            | At Brake Pedal Switch                            |  |
| HORN TRIGGER (-)                                                                                                              | BLACK or BLACK/YELLOW                                                                            | Large Black Connector Under Column               |  |
| LEFT FRONT WINDOW UP                                                                                                          | BLUE                                                                                             | At Switch Inside Driver Door                     |  |
| LEFT FRONT WINDOW DOWN                                                                                                        | BROWN                                                                                            | At Switch Inside Driver Door                     |  |
| RIGHT FRONT WINDOW UP                                                                                                         | LT.BLUE                                                                                          | At Switch Inside Passenger Door                  |  |
| RIGHT FRONT WINDOW DOWN                                                                                                       | TAN                                                                                              | At Switch Inside Passenger Door                  |  |
| LEFT REAR WINDOW UP                                                                                                           | BLUE                                                                                             | At Switch Inside Left Rear Door                  |  |
| LEFT REAR WINDOW DOWN                                                                                                         | BROWN                                                                                            | At Switch Inside Left Rear Door                  |  |
| RIGHT REAR WINDOW UP                                                                                                          | BLUE                                                                                             | At Switch Inside Right Rear Door                 |  |
| RIGHT REAR WINDOW DOWN                                                                                                        | BROWN                                                                                            | At Switch Inside Right Rear Door                 |  |
| This vehicle is equipped with the Passlock II anti-theft system. This must be bypassed when installing a remote start system. |                                                                                                  |                                                  |  |