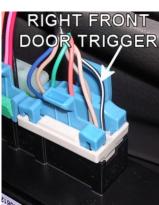

## CHEVROLET TRAILBLAZER 2002-2005 VEHICLE WIRING

WIRING INFORMATION: 2002 Chevy Trailblazer

| WIRING INFORMATION: 2002 Chevy Trailbia                                                                                       |                                                                                                  |                                                  |  |
|-------------------------------------------------------------------------------------------------------------------------------|--------------------------------------------------------------------------------------------------|--------------------------------------------------|--|
| WIRE                                                                                                                          | WIRE COLOR                                                                                       | WIRE LOCATION                                    |  |
| 12V CONSTANT WIRE                                                                                                             | RED and RED/WHITE                                                                                | Ignition Harness                                 |  |
| STARTER WIRE                                                                                                                  | YELLOW                                                                                           | Ignition Harness                                 |  |
| IGNITION WIRE                                                                                                                 | PINK                                                                                             | Ignition Harness                                 |  |
| SECOND IGNITION WIRE                                                                                                          | WHITE                                                                                            | Ignition Harness                                 |  |
| ACCESSORY WIRE                                                                                                                | ORANGE                                                                                           | Ignition Harness                                 |  |
| SECOND ACCESSORY WIRE                                                                                                         | BROWN                                                                                            | Ignition Harness                                 |  |
| KEYSENSE WIRE (-)                                                                                                             | LT.GREEN                                                                                         | Ignition Harness                                 |  |
| POWER DOOR LOCK                                                                                                               | On these vehicles, door locks are controlled by                                                  | a data bus system. This requires interfacing the |  |
| POWER DOOR UNLOCK                                                                                                             | door locks in several locations (each of the front doors, the rear hatch, and the fuse box under |                                                  |  |
|                                                                                                                               | the rear seat) or using a databus interface module made specifically for this vehicle.           |                                                  |  |
| PARKING LIGHTS (-)                                                                                                            | GRAY/BLACK                                                                                       | At Headlight Switch                              |  |
| DOME LIGHT WIRE (+)                                                                                                           | GRAY/BLACK                                                                                       | Fuse Box Under Rear Seat                         |  |
| LEFT FRONT DOOR TRIGGER (-)                                                                                                   | GRAY/BLACK                                                                                       | At Blue Plug At Window Switch In LF Door         |  |
| RIGHT FRONT DOOR TRIGGER (-)                                                                                                  | BLACK/WHITE                                                                                      | At Blue Plug At Window Switch In RF Door         |  |
| LEFT REAR DOOR TRIGGER (-)                                                                                                    | BLUE/BLACK                                                                                       | In Harness Under Door Sill At LR Door            |  |
| RIGHT REAR DOOR TRIGGER (-)                                                                                                   | GREEN/BLACK                                                                                      | In Harness Under Door Sill At RR Door            |  |
| LIFTGATE GLASS TRIGGER (-)                                                                                                    | PURPLE                                                                                           | At Liftgate Module Inside Liftgate               |  |
| REAR HATCH TRIGGER (-)                                                                                                        | PINK/BLACK                                                                                       | At Liftgate Module Inside Liftgate               |  |
| FACTORY ALARM DISARM (-)                                                                                                      | LT.GREEN                                                                                         | At Blue Plug At Window Switch In LF Door         |  |
| TACHOMETER WIRE                                                                                                               | WHITE                                                                                            | At PCM On Driver Side Of Engine Bay              |  |
| BRAKE WIRE (+)                                                                                                                | WHITE                                                                                            | At Brake Pedal Switch                            |  |
| HORN TRIGGER (-)                                                                                                              | BLACK or BLACK/YELLOW                                                                            | Large Black Connector Under Column               |  |
| LEFT FRONT WINDOW UP                                                                                                          | BLUE                                                                                             | At Switch Inside Driver Door                     |  |
| LEFT FRONT WINDOW DOWN                                                                                                        | BROWN                                                                                            | At Switch Inside Driver Door                     |  |
| RIGHT FRONT WINDOW UP                                                                                                         | LT.BLUE                                                                                          | At Switch Inside Passenger Door                  |  |
| RIGHT FRONT WINDOW DOWN                                                                                                       | TAN                                                                                              | At Switch Inside Passenger Door                  |  |
| LEFT REAR WINDOW UP                                                                                                           | BLUE                                                                                             | At Switch Inside Left Rear Door                  |  |
| LEFT REAR WINDOW DOWN                                                                                                         | BROWN                                                                                            | At Switch Inside Left Rear Door                  |  |
| RIGHT REAR WINDOW UP                                                                                                          | BLUE                                                                                             | At Switch Inside Right Rear Door                 |  |
| RIGHT REAR WINDOW DOWN                                                                                                        | BROWN                                                                                            | At Switch Inside Right Rear Door                 |  |
| This vehicle is equipped with the Passlock II anti-theft system. This must be bypassed when installing a remote start system. |                                                                                                  |                                                  |  |

WIRING INFORMATION: 2003 Chevy Trailblazer

| WIKING INFORWATION, 2003 Chevy Trailbid                                                                                       |                                                                                                  |                                          |  |
|-------------------------------------------------------------------------------------------------------------------------------|--------------------------------------------------------------------------------------------------|------------------------------------------|--|
| WIRE                                                                                                                          | WIRE COLOR                                                                                       | WIRE LOCATION                            |  |
| 12V CONSTANT WIRE                                                                                                             | RED and RED/WHITE                                                                                | Ignition Harness                         |  |
| STARTER WIRE                                                                                                                  | YELLOW                                                                                           | Ignition Harness                         |  |
| IGNITION WIRE                                                                                                                 | PINK                                                                                             | Ignition Harness                         |  |
| SECOND IGNITION WIRE                                                                                                          | WHITE                                                                                            | Ignition Harness                         |  |
| ACCESSORY WIRE                                                                                                                | ORANGE                                                                                           | Ignition Harness                         |  |
| SECOND ACCESSORY WIRE                                                                                                         | BROWN                                                                                            | Ignition Harness                         |  |
| KEYSENSE WIRE (-)                                                                                                             | LT.GREEN                                                                                         | Ignition Harness                         |  |
| POWER DOOR LOCK                                                                                                               | On these vehicles, door locks are controlled by a data bus system. This requires interfacing the |                                          |  |
| POWER DOOR UNLOCK                                                                                                             | door locks in several locations (each of the front doors, the rear hatch, and the fuse box under |                                          |  |
|                                                                                                                               | the rear seat) or using a databus interface module made specifically for this vehicle.           |                                          |  |
| PARKING LIGHTS (-)                                                                                                            | GRAY/BLACK                                                                                       | At Headlight Switch                      |  |
| DOME LIGHT WIRE (+)                                                                                                           | GRAY/BLACK                                                                                       | Fuse Box Under Rear Seat                 |  |
| LEFT FRONT DOOR TRIGGER (-)                                                                                                   | GRAY/BLACK                                                                                       | At Blue Plug At Window Switch In LF Door |  |
| RIGHT FRONT DOOR TRIGGER (-)                                                                                                  | BLACK/WHITE                                                                                      | At Blue Plug At Window Switch In RF Door |  |
| LEFT REAR DOOR TRIGGER (-)                                                                                                    | BLUE/BLACK                                                                                       | In Harness Under Door Sill At LR Door    |  |
| RIGHT REAR DOOR TRIGGER (-)                                                                                                   | GREEN/BLACK                                                                                      | In Harness Under Door Sill At RR Door    |  |
| LIFTGATE GLASS TRIGGER (-)                                                                                                    | PURPLE                                                                                           | At Liftgate Module Inside Liftgate       |  |
| REAR HATCH TRIGGER (-)                                                                                                        | PINK/BLACK                                                                                       | At Liftgate Module Inside Liftgate       |  |
| FACTORY ALARM DISARM (-)                                                                                                      | LT.GREEN                                                                                         | At Blue Plug At Window Switch In LF Door |  |
| TACHOMETER WIRE                                                                                                               | WHITE                                                                                            | At PCM On Driver Side Of Engine Bay      |  |
| BRAKE WIRE (+)                                                                                                                | WHITE                                                                                            | At Brake Pedal Switch                    |  |
| HORN TRIGGER (-)                                                                                                              | BLACK or BLACK/YELLOW                                                                            | Large Black Connector Under Column       |  |
| LEFT FRONT WINDOW UP                                                                                                          | BLUE                                                                                             | At Switch Inside Driver Door             |  |
| LEFT FRONT WINDOW DOWN                                                                                                        | BROWN                                                                                            | At Switch Inside Driver Door             |  |
| RIGHT FRONT WINDOW UP                                                                                                         | LT.BLUE                                                                                          | At Switch Inside Passenger Door          |  |
| RIGHT FRONT WINDOW DOWN                                                                                                       | TAN                                                                                              | At Switch Inside Passenger Door          |  |
| LEFT REAR WINDOW UP                                                                                                           | BLUE                                                                                             | At Switch Inside Left Rear Door          |  |
| LEFT REAR WINDOW DOWN                                                                                                         | BROWN                                                                                            | At Switch Inside Left Rear Door          |  |
| RIGHT REAR WINDOW UP                                                                                                          | BLUE                                                                                             | At Switch Inside Right Rear Door         |  |
| RIGHT REAR WINDOW DOWN                                                                                                        | BROWN                                                                                            | At Switch Inside Right Rear Door         |  |
| This vehicle is equipped with the Passlock II anti-theft system. This must be bypassed when installing a remote start system. |                                                                                                  |                                          |  |

WIRING INFORMATION: 2004 Chevy Trailblazer

| WIRING INFORMATION: 2004 Chevy Trailbi                                                                                        |                                                                                                  | 1                                                |  |
|-------------------------------------------------------------------------------------------------------------------------------|--------------------------------------------------------------------------------------------------|--------------------------------------------------|--|
| WIRE                                                                                                                          | WIRE COLOR                                                                                       | WIRE LOCATION                                    |  |
| 12V CONSTANT WIRE                                                                                                             | RED and RED/WHITE                                                                                | Ignition Harness                                 |  |
| STARTER WIRE                                                                                                                  | YELLOW                                                                                           | Ignition Harness                                 |  |
| IGNITION WIRE                                                                                                                 | PINK                                                                                             | Ignition Harness                                 |  |
| SECOND IGNITION WIRE                                                                                                          | WHITE                                                                                            | Ignition Harness                                 |  |
| ACCESSORY WIRE                                                                                                                | ORANGE                                                                                           | Ignition Harness                                 |  |
| SECOND ACCESSORY WIRE                                                                                                         | BROWN                                                                                            | Ignition Harness                                 |  |
| KEYSENSE WIRE (-)                                                                                                             | LT.GREEN                                                                                         | Ignition Harness                                 |  |
| POWER DOOR LOCK                                                                                                               | On these vehicles, door locks are controlled by                                                  | a data bus system. This requires interfacing the |  |
| POWER DOOR UNLOCK                                                                                                             | door locks in several locations (each of the front doors, the rear hatch, and the fuse box under |                                                  |  |
|                                                                                                                               | the rear seat) or using a databus interface module made specifically for this vehicle.           |                                                  |  |
| PARKING LIGHTS (-)                                                                                                            | GRAY/BLACK                                                                                       | At Headlight Switch                              |  |
| DOME LIGHT WIRE (+)                                                                                                           | GRAY/BLACK                                                                                       | Fuse Box Under Rear Seat                         |  |
| LEFT FRONT DOOR TRIGGER (-)                                                                                                   | GRAY/BLACK                                                                                       | At Blue Plug At Window Switch In LF Door         |  |
| RIGHT FRONT DOOR TRIGGER (-)                                                                                                  | BLACK/WHITE                                                                                      | At Blue Plug At Window Switch In RF Door         |  |
| LEFT REAR DOOR TRIGGER (-)                                                                                                    | BLUE/BLACK                                                                                       | In Harness Under Door Sill At LR Door            |  |
| RIGHT REAR DOOR TRIGGER (-)                                                                                                   | GREEN/BLACK                                                                                      | In Harness Under Door Sill At RR Door            |  |
| LIFTGATE GLASS TRIGGER (-)                                                                                                    | PURPLE                                                                                           | At Liftgate Module Inside Liftgate               |  |
| REAR HATCH TRIGGER (-)                                                                                                        | PINK/BLACK                                                                                       | At Liftgate Module Inside Liftgate               |  |
| FACTORY ALARM DISARM (-)                                                                                                      | LT.GREEN                                                                                         | At Blue Plug At Window Switch In LF Door         |  |
| TACHOMETER WIRE                                                                                                               | WHITE                                                                                            | At PCM On Driver Side Of Engine Bay              |  |
| BRAKE WIRE (+)                                                                                                                | WHITE                                                                                            | At Brake Pedal Switch                            |  |
| HORN TRIGGER (-)                                                                                                              | BLACK or BLACK/YELLOW                                                                            | Large Black Connector Under Column               |  |
| LEFT FRONT WINDOW UP                                                                                                          | BLUE                                                                                             | At Switch Inside Driver Door                     |  |
| LEFT FRONT WINDOW DOWN                                                                                                        | BROWN                                                                                            | At Switch Inside Driver Door                     |  |
| RIGHT FRONT WINDOW UP                                                                                                         | LT.BLUE                                                                                          | At Switch Inside Passenger Door                  |  |
| RIGHT FRONT WINDOW DOWN                                                                                                       | TAN                                                                                              | At Switch Inside Passenger Door                  |  |
| LEFT REAR WINDOW UP                                                                                                           | BLUE                                                                                             | At Switch Inside Left Rear Door                  |  |
| LEFT REAR WINDOW DOWN                                                                                                         | BROWN                                                                                            | At Switch Inside Left Rear Door                  |  |
| RIGHT REAR WINDOW UP                                                                                                          | BLUE                                                                                             | At Switch Inside Right Rear Door                 |  |
| RIGHT REAR WINDOW DOWN                                                                                                        | BROWN                                                                                            | At Switch Inside Right Rear Door                 |  |
| This vehicle is equipped with the Passlock II anti-theft system. This must be bypassed when installing a remote start system. |                                                                                                  |                                                  |  |

WIRING INFORMATION: 2005 Chevy Trailblazer

| WIRING INFORMATION: 2005 Chevy Trailbia                                                                                       |                                                                                                  |                                                  |  |
|-------------------------------------------------------------------------------------------------------------------------------|--------------------------------------------------------------------------------------------------|--------------------------------------------------|--|
| WIRE                                                                                                                          | WIRE COLOR                                                                                       | WIRE LOCATION                                    |  |
| 12V CONSTANT WIRE                                                                                                             | RED and RED/WHITE                                                                                | Ignition Harness                                 |  |
| STARTER WIRE                                                                                                                  | YELLOW                                                                                           | Ignition Harness                                 |  |
| IGNITION WIRE                                                                                                                 | PINK                                                                                             | Ignition Harness                                 |  |
| SECOND IGNITION WIRE                                                                                                          | WHITE                                                                                            | Ignition Harness                                 |  |
| ACCESSORY WIRE                                                                                                                | ORANGE                                                                                           | Ignition Harness                                 |  |
| SECOND ACCESSORY WIRE                                                                                                         | BROWN                                                                                            | Ignition Harness                                 |  |
| KEYSENSE WIRE (-)                                                                                                             | LT.GREEN                                                                                         | Ignition Harness                                 |  |
| POWER DOOR LOCK                                                                                                               | On these vehicles, door locks are controlled by                                                  | a data bus system. This requires interfacing the |  |
| POWER DOOR UNLOCK                                                                                                             | door locks in several locations (each of the front doors, the rear hatch, and the fuse box under |                                                  |  |
|                                                                                                                               | the rear seat) or using a databus interface module made specifically for this vehicle.           |                                                  |  |
| PARKING LIGHTS (-)                                                                                                            | GRAY/BLACK                                                                                       | At Headlight Switch                              |  |
| DOME LIGHT WIRE (+)                                                                                                           | GRAY/BLACK                                                                                       | Fuse Box Under Rear Seat                         |  |
| LEFT FRONT DOOR TRIGGER (-)                                                                                                   | GRAY/BLACK                                                                                       | At Blue Plug At Window Switch In LF Door         |  |
| RIGHT FRONT DOOR TRIGGER (-)                                                                                                  | BLACK/WHITE                                                                                      | At Blue Plug At Window Switch In RF Door         |  |
| LEFT REAR DOOR TRIGGER (-)                                                                                                    | BLUE/BLACK                                                                                       | In Harness Under Door Sill At LR Door            |  |
| RIGHT REAR DOOR TRIGGER (-)                                                                                                   | GREEN/BLACK                                                                                      | In Harness Under Door Sill At RR Door            |  |
| LIFTGATE GLASS TRIGGER (-)                                                                                                    | PURPLE                                                                                           | At Liftgate Module Inside Liftgate               |  |
| REAR HATCH TRIGGER (-)                                                                                                        | PINK/BLACK                                                                                       | At Liftgate Module Inside Liftgate               |  |
| FACTORY ALARM DISARM (-)                                                                                                      | LT.GREEN                                                                                         | At Blue Plug At Window Switch In LF Door         |  |
| TACHOMETER WIRE                                                                                                               | WHITE                                                                                            | At PCM On Driver Side Of Engine Bay              |  |
| BRAKE WIRE (+)                                                                                                                | WHITE                                                                                            | At Brake Pedal Switch                            |  |
| HORN TRIGGER (-)                                                                                                              | BLACK or BLACK/YELLOW                                                                            | Large Black Connector Under Column               |  |
| LEFT FRONT WINDOW UP                                                                                                          | BLUE                                                                                             | At Switch Inside Driver Door                     |  |
| LEFT FRONT WINDOW DOWN                                                                                                        | BROWN                                                                                            | At Switch Inside Driver Door                     |  |
| RIGHT FRONT WINDOW UP                                                                                                         | LT.BLUE                                                                                          | At Switch Inside Passenger Door                  |  |
| RIGHT FRONT WINDOW DOWN                                                                                                       | TAN                                                                                              | At Switch Inside Passenger Door                  |  |
| LEFT REAR WINDOW UP                                                                                                           | BLUE                                                                                             | At Switch Inside Left Rear Door                  |  |
| LEFT REAR WINDOW DOWN                                                                                                         | BROWN                                                                                            | At Switch Inside Left Rear Door                  |  |
| RIGHT REAR WINDOW UP                                                                                                          | BLUE                                                                                             | At Switch Inside Right Rear Door                 |  |
| RIGHT REAR WINDOW DOWN                                                                                                        | BROWN                                                                                            | At Switch Inside Right Rear Door                 |  |
| This vehicle is equipped with the Passlock II anti-theft system. This must be bypassed when installing a remote start system. |                                                                                                  |                                                  |  |