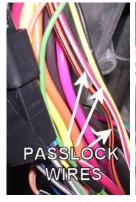

## CHEVROLET TRAILBLAZER 2002-2005 VEHICLE WIRING

WIRING INFORMATION: 2002 Chevy Trailblazer

| WIRING INFORMATION: 2002 Chevy Trailbia                                                                                       |                                                                                                  |                                                  |  |
|-------------------------------------------------------------------------------------------------------------------------------|--------------------------------------------------------------------------------------------------|--------------------------------------------------|--|
| WIRE                                                                                                                          | WIRE COLOR                                                                                       | WIRE LOCATION                                    |  |
| 12V CONSTANT WIRE                                                                                                             | RED and RED/WHITE                                                                                | Ignition Harness                                 |  |
| STARTER WIRE                                                                                                                  | YELLOW                                                                                           | Ignition Harness                                 |  |
| IGNITION WIRE                                                                                                                 | PINK                                                                                             | Ignition Harness                                 |  |
| SECOND IGNITION WIRE                                                                                                          | WHITE                                                                                            | Ignition Harness                                 |  |
| ACCESSORY WIRE                                                                                                                | ORANGE                                                                                           | Ignition Harness                                 |  |
| SECOND ACCESSORY WIRE                                                                                                         | BROWN                                                                                            | Ignition Harness                                 |  |
| KEYSENSE WIRE (-)                                                                                                             | LT.GREEN                                                                                         | Ignition Harness                                 |  |
| POWER DOOR LOCK                                                                                                               | On these vehicles, door locks are controlled by                                                  | a data bus system. This requires interfacing the |  |
| POWER DOOR UNLOCK                                                                                                             | door locks in several locations (each of the front doors, the rear hatch, and the fuse box under |                                                  |  |
|                                                                                                                               | the rear seat) or using a databus interface module made specifically for this vehicle.           |                                                  |  |
| PARKING LIGHTS (-)                                                                                                            | GRAY/BLACK                                                                                       | At Headlight Switch                              |  |
| DOME LIGHT WIRE (+)                                                                                                           | GRAY/BLACK                                                                                       | Fuse Box Under Rear Seat                         |  |
| LEFT FRONT DOOR TRIGGER (-)                                                                                                   | GRAY/BLACK                                                                                       | At Blue Plug At Window Switch In LF Door         |  |
| RIGHT FRONT DOOR TRIGGER (-)                                                                                                  | BLACK/WHITE                                                                                      | At Blue Plug At Window Switch In RF Door         |  |
| LEFT REAR DOOR TRIGGER (-)                                                                                                    | BLUE/BLACK                                                                                       | In Harness Under Door Sill At LR Door            |  |
| RIGHT REAR DOOR TRIGGER (-)                                                                                                   | GREEN/BLACK                                                                                      | In Harness Under Door Sill At RR Door            |  |
| LIFTGATE GLASS TRIGGER (-)                                                                                                    | PURPLE                                                                                           | At Liftgate Module Inside Liftgate               |  |
| REAR HATCH TRIGGER (-)                                                                                                        | PINK/BLACK                                                                                       | At Liftgate Module Inside Liftgate               |  |
| FACTORY ALARM DISARM (-)                                                                                                      | LT.GREEN                                                                                         | At Blue Plug At Window Switch In LF Door         |  |
| TACHOMETER WIRE                                                                                                               | WHITE                                                                                            | At PCM On Driver Side Of Engine Bay              |  |
| BRAKE WIRE (+)                                                                                                                | WHITE                                                                                            | At Brake Pedal Switch                            |  |
| HORN TRIGGER (-)                                                                                                              | BLACK or BLACK/YELLOW                                                                            | Large Black Connector Under Column               |  |
| LEFT FRONT WINDOW UP                                                                                                          | BLUE                                                                                             | At Switch Inside Driver Door                     |  |
| LEFT FRONT WINDOW DOWN                                                                                                        | BROWN                                                                                            | At Switch Inside Driver Door                     |  |
| RIGHT FRONT WINDOW UP                                                                                                         | LT.BLUE                                                                                          | At Switch Inside Passenger Door                  |  |
| RIGHT FRONT WINDOW DOWN                                                                                                       | TAN                                                                                              | At Switch Inside Passenger Door                  |  |
| LEFT REAR WINDOW UP                                                                                                           | BLUE                                                                                             | At Switch Inside Left Rear Door                  |  |
| LEFT REAR WINDOW DOWN                                                                                                         | BROWN                                                                                            | At Switch Inside Left Rear Door                  |  |
| RIGHT REAR WINDOW UP                                                                                                          | BLUE                                                                                             | At Switch Inside Right Rear Door                 |  |
| RIGHT REAR WINDOW DOWN                                                                                                        | BROWN                                                                                            | At Switch Inside Right Rear Door                 |  |
| This vehicle is equipped with the Passlock II anti-theft system. This must be bypassed when installing a remote start system. |                                                                                                  |                                                  |  |

WIRING INFORMATION: 2003 Chevy Trailblazer

| WIKING INFORWATION, 2003 Chevy Trailbid                                                                                       |                                                                                                  |                                          |  |
|-------------------------------------------------------------------------------------------------------------------------------|--------------------------------------------------------------------------------------------------|------------------------------------------|--|
| WIRE                                                                                                                          | WIRE COLOR                                                                                       | WIRE LOCATION                            |  |
| 12V CONSTANT WIRE                                                                                                             | RED and RED/WHITE                                                                                | Ignition Harness                         |  |
| STARTER WIRE                                                                                                                  | YELLOW                                                                                           | Ignition Harness                         |  |
| IGNITION WIRE                                                                                                                 | PINK                                                                                             | Ignition Harness                         |  |
| SECOND IGNITION WIRE                                                                                                          | WHITE                                                                                            | Ignition Harness                         |  |
| ACCESSORY WIRE                                                                                                                | ORANGE                                                                                           | Ignition Harness                         |  |
| SECOND ACCESSORY WIRE                                                                                                         | BROWN                                                                                            | Ignition Harness                         |  |
| KEYSENSE WIRE (-)                                                                                                             | LT.GREEN                                                                                         | Ignition Harness                         |  |
| POWER DOOR LOCK                                                                                                               | On these vehicles, door locks are controlled by a data bus system. This requires interfacing the |                                          |  |
| POWER DOOR UNLOCK                                                                                                             | door locks in several locations (each of the front doors, the rear hatch, and the fuse box under |                                          |  |
|                                                                                                                               | the rear seat) or using a databus interface module made specifically for this vehicle.           |                                          |  |
| PARKING LIGHTS (-)                                                                                                            | GRAY/BLACK                                                                                       | At Headlight Switch                      |  |
| DOME LIGHT WIRE (+)                                                                                                           | GRAY/BLACK                                                                                       | Fuse Box Under Rear Seat                 |  |
| LEFT FRONT DOOR TRIGGER (-)                                                                                                   | GRAY/BLACK                                                                                       | At Blue Plug At Window Switch In LF Door |  |
| RIGHT FRONT DOOR TRIGGER (-)                                                                                                  | BLACK/WHITE                                                                                      | At Blue Plug At Window Switch In RF Door |  |
| LEFT REAR DOOR TRIGGER (-)                                                                                                    | BLUE/BLACK                                                                                       | In Harness Under Door Sill At LR Door    |  |
| RIGHT REAR DOOR TRIGGER (-)                                                                                                   | GREEN/BLACK                                                                                      | In Harness Under Door Sill At RR Door    |  |
| LIFTGATE GLASS TRIGGER (-)                                                                                                    | PURPLE                                                                                           | At Liftgate Module Inside Liftgate       |  |
| REAR HATCH TRIGGER (-)                                                                                                        | PINK/BLACK                                                                                       | At Liftgate Module Inside Liftgate       |  |
| FACTORY ALARM DISARM (-)                                                                                                      | LT.GREEN                                                                                         | At Blue Plug At Window Switch In LF Door |  |
| TACHOMETER WIRE                                                                                                               | WHITE                                                                                            | At PCM On Driver Side Of Engine Bay      |  |
| BRAKE WIRE (+)                                                                                                                | WHITE                                                                                            | At Brake Pedal Switch                    |  |
| HORN TRIGGER (-)                                                                                                              | BLACK or BLACK/YELLOW                                                                            | Large Black Connector Under Column       |  |
| LEFT FRONT WINDOW UP                                                                                                          | BLUE                                                                                             | At Switch Inside Driver Door             |  |
| LEFT FRONT WINDOW DOWN                                                                                                        | BROWN                                                                                            | At Switch Inside Driver Door             |  |
| RIGHT FRONT WINDOW UP                                                                                                         | LT.BLUE                                                                                          | At Switch Inside Passenger Door          |  |
| RIGHT FRONT WINDOW DOWN                                                                                                       | TAN                                                                                              | At Switch Inside Passenger Door          |  |
| LEFT REAR WINDOW UP                                                                                                           | BLUE                                                                                             | At Switch Inside Left Rear Door          |  |
| LEFT REAR WINDOW DOWN                                                                                                         | BROWN                                                                                            | At Switch Inside Left Rear Door          |  |
| RIGHT REAR WINDOW UP                                                                                                          | BLUE                                                                                             | At Switch Inside Right Rear Door         |  |
| RIGHT REAR WINDOW DOWN                                                                                                        | BROWN                                                                                            | At Switch Inside Right Rear Door         |  |
| This vehicle is equipped with the Passlock II anti-theft system. This must be bypassed when installing a remote start system. |                                                                                                  |                                          |  |

WIRING INFORMATION: 2004 Chevy Trailblazer

| WIRING INFORMATION: 2004 Chevy Trailbi                                                                                        |                                                                                                  | 1                                                |  |
|-------------------------------------------------------------------------------------------------------------------------------|--------------------------------------------------------------------------------------------------|--------------------------------------------------|--|
| WIRE                                                                                                                          | WIRE COLOR                                                                                       | WIRE LOCATION                                    |  |
| 12V CONSTANT WIRE                                                                                                             | RED and RED/WHITE                                                                                | Ignition Harness                                 |  |
| STARTER WIRE                                                                                                                  | YELLOW                                                                                           | Ignition Harness                                 |  |
| IGNITION WIRE                                                                                                                 | PINK                                                                                             | Ignition Harness                                 |  |
| SECOND IGNITION WIRE                                                                                                          | WHITE                                                                                            | Ignition Harness                                 |  |
| ACCESSORY WIRE                                                                                                                | ORANGE                                                                                           | Ignition Harness                                 |  |
| SECOND ACCESSORY WIRE                                                                                                         | BROWN                                                                                            | Ignition Harness                                 |  |
| KEYSENSE WIRE (-)                                                                                                             | LT.GREEN                                                                                         | Ignition Harness                                 |  |
| POWER DOOR LOCK                                                                                                               | On these vehicles, door locks are controlled by                                                  | a data bus system. This requires interfacing the |  |
| POWER DOOR UNLOCK                                                                                                             | door locks in several locations (each of the front doors, the rear hatch, and the fuse box under |                                                  |  |
|                                                                                                                               | the rear seat) or using a databus interface module made specifically for this vehicle.           |                                                  |  |
| PARKING LIGHTS (-)                                                                                                            | GRAY/BLACK                                                                                       | At Headlight Switch                              |  |
| DOME LIGHT WIRE (+)                                                                                                           | GRAY/BLACK                                                                                       | Fuse Box Under Rear Seat                         |  |
| LEFT FRONT DOOR TRIGGER (-)                                                                                                   | GRAY/BLACK                                                                                       | At Blue Plug At Window Switch In LF Door         |  |
| RIGHT FRONT DOOR TRIGGER (-)                                                                                                  | BLACK/WHITE                                                                                      | At Blue Plug At Window Switch In RF Door         |  |
| LEFT REAR DOOR TRIGGER (-)                                                                                                    | BLUE/BLACK                                                                                       | In Harness Under Door Sill At LR Door            |  |
| RIGHT REAR DOOR TRIGGER (-)                                                                                                   | GREEN/BLACK                                                                                      | In Harness Under Door Sill At RR Door            |  |
| LIFTGATE GLASS TRIGGER (-)                                                                                                    | PURPLE                                                                                           | At Liftgate Module Inside Liftgate               |  |
| REAR HATCH TRIGGER (-)                                                                                                        | PINK/BLACK                                                                                       | At Liftgate Module Inside Liftgate               |  |
| FACTORY ALARM DISARM (-)                                                                                                      | LT.GREEN                                                                                         | At Blue Plug At Window Switch In LF Door         |  |
| TACHOMETER WIRE                                                                                                               | WHITE                                                                                            | At PCM On Driver Side Of Engine Bay              |  |
| BRAKE WIRE (+)                                                                                                                | WHITE                                                                                            | At Brake Pedal Switch                            |  |
| HORN TRIGGER (-)                                                                                                              | BLACK or BLACK/YELLOW                                                                            | Large Black Connector Under Column               |  |
| LEFT FRONT WINDOW UP                                                                                                          | BLUE                                                                                             | At Switch Inside Driver Door                     |  |
| LEFT FRONT WINDOW DOWN                                                                                                        | BROWN                                                                                            | At Switch Inside Driver Door                     |  |
| RIGHT FRONT WINDOW UP                                                                                                         | LT.BLUE                                                                                          | At Switch Inside Passenger Door                  |  |
| RIGHT FRONT WINDOW DOWN                                                                                                       | TAN                                                                                              | At Switch Inside Passenger Door                  |  |
| LEFT REAR WINDOW UP                                                                                                           | BLUE                                                                                             | At Switch Inside Left Rear Door                  |  |
| LEFT REAR WINDOW DOWN                                                                                                         | BROWN                                                                                            | At Switch Inside Left Rear Door                  |  |
| RIGHT REAR WINDOW UP                                                                                                          | BLUE                                                                                             | At Switch Inside Right Rear Door                 |  |
| RIGHT REAR WINDOW DOWN                                                                                                        | BROWN                                                                                            | At Switch Inside Right Rear Door                 |  |
| This vehicle is equipped with the Passlock II anti-theft system. This must be bypassed when installing a remote start system. |                                                                                                  |                                                  |  |

WIRING INFORMATION: 2005 Chevy Trailblazer

| WIRING INFORMATION: 2005 Chevy Trailbia                                                                                       |                                                                                                  |                                                  |  |
|-------------------------------------------------------------------------------------------------------------------------------|--------------------------------------------------------------------------------------------------|--------------------------------------------------|--|
| WIRE                                                                                                                          | WIRE COLOR                                                                                       | WIRE LOCATION                                    |  |
| 12V CONSTANT WIRE                                                                                                             | RED and RED/WHITE                                                                                | Ignition Harness                                 |  |
| STARTER WIRE                                                                                                                  | YELLOW                                                                                           | Ignition Harness                                 |  |
| IGNITION WIRE                                                                                                                 | PINK                                                                                             | Ignition Harness                                 |  |
| SECOND IGNITION WIRE                                                                                                          | WHITE                                                                                            | Ignition Harness                                 |  |
| ACCESSORY WIRE                                                                                                                | ORANGE                                                                                           | Ignition Harness                                 |  |
| SECOND ACCESSORY WIRE                                                                                                         | BROWN                                                                                            | Ignition Harness                                 |  |
| KEYSENSE WIRE (-)                                                                                                             | LT.GREEN                                                                                         | Ignition Harness                                 |  |
| POWER DOOR LOCK                                                                                                               | On these vehicles, door locks are controlled by                                                  | a data bus system. This requires interfacing the |  |
| POWER DOOR UNLOCK                                                                                                             | door locks in several locations (each of the front doors, the rear hatch, and the fuse box under |                                                  |  |
|                                                                                                                               | the rear seat) or using a databus interface module made specifically for this vehicle.           |                                                  |  |
| PARKING LIGHTS (-)                                                                                                            | GRAY/BLACK                                                                                       | At Headlight Switch                              |  |
| DOME LIGHT WIRE (+)                                                                                                           | GRAY/BLACK                                                                                       | Fuse Box Under Rear Seat                         |  |
| LEFT FRONT DOOR TRIGGER (-)                                                                                                   | GRAY/BLACK                                                                                       | At Blue Plug At Window Switch In LF Door         |  |
| RIGHT FRONT DOOR TRIGGER (-)                                                                                                  | BLACK/WHITE                                                                                      | At Blue Plug At Window Switch In RF Door         |  |
| LEFT REAR DOOR TRIGGER (-)                                                                                                    | BLUE/BLACK                                                                                       | In Harness Under Door Sill At LR Door            |  |
| RIGHT REAR DOOR TRIGGER (-)                                                                                                   | GREEN/BLACK                                                                                      | In Harness Under Door Sill At RR Door            |  |
| LIFTGATE GLASS TRIGGER (-)                                                                                                    | PURPLE                                                                                           | At Liftgate Module Inside Liftgate               |  |
| REAR HATCH TRIGGER (-)                                                                                                        | PINK/BLACK                                                                                       | At Liftgate Module Inside Liftgate               |  |
| FACTORY ALARM DISARM (-)                                                                                                      | LT.GREEN                                                                                         | At Blue Plug At Window Switch In LF Door         |  |
| TACHOMETER WIRE                                                                                                               | WHITE                                                                                            | At PCM On Driver Side Of Engine Bay              |  |
| BRAKE WIRE (+)                                                                                                                | WHITE                                                                                            | At Brake Pedal Switch                            |  |
| HORN TRIGGER (-)                                                                                                              | BLACK or BLACK/YELLOW                                                                            | Large Black Connector Under Column               |  |
| LEFT FRONT WINDOW UP                                                                                                          | BLUE                                                                                             | At Switch Inside Driver Door                     |  |
| LEFT FRONT WINDOW DOWN                                                                                                        | BROWN                                                                                            | At Switch Inside Driver Door                     |  |
| RIGHT FRONT WINDOW UP                                                                                                         | LT.BLUE                                                                                          | At Switch Inside Passenger Door                  |  |
| RIGHT FRONT WINDOW DOWN                                                                                                       | TAN                                                                                              | At Switch Inside Passenger Door                  |  |
| LEFT REAR WINDOW UP                                                                                                           | BLUE                                                                                             | At Switch Inside Left Rear Door                  |  |
| LEFT REAR WINDOW DOWN                                                                                                         | BROWN                                                                                            | At Switch Inside Left Rear Door                  |  |
| RIGHT REAR WINDOW UP                                                                                                          | BLUE                                                                                             | At Switch Inside Right Rear Door                 |  |
| RIGHT REAR WINDOW DOWN                                                                                                        | BROWN                                                                                            | At Switch Inside Right Rear Door                 |  |
| This vehicle is equipped with the Passlock II anti-theft system. This must be bypassed when installing a remote start system. |                                                                                                  |                                                  |  |