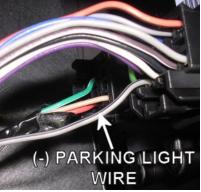

## CHEVROLET TRAILBLAZER 2002-2005 VEHICLE WIRING

WIRING INFORMATION: 2002 Chevy Trailblazer

| WIRING INFORMATION: 2002 Chevy Trailbia                                                                                       |                                                                                                  |                                                  |  |
|-------------------------------------------------------------------------------------------------------------------------------|--------------------------------------------------------------------------------------------------|--------------------------------------------------|--|
| WIRE                                                                                                                          | WIRE COLOR                                                                                       | WIRE LOCATION                                    |  |
| 12V CONSTANT WIRE                                                                                                             | RED and RED/WHITE                                                                                | Ignition Harness                                 |  |
| STARTER WIRE                                                                                                                  | YELLOW                                                                                           | Ignition Harness                                 |  |
| IGNITION WIRE                                                                                                                 | PINK                                                                                             | Ignition Harness                                 |  |
| SECOND IGNITION WIRE                                                                                                          | WHITE                                                                                            | Ignition Harness                                 |  |
| ACCESSORY WIRE                                                                                                                | ORANGE                                                                                           | Ignition Harness                                 |  |
| SECOND ACCESSORY WIRE                                                                                                         | BROWN                                                                                            | Ignition Harness                                 |  |
| KEYSENSE WIRE (-)                                                                                                             | LT.GREEN                                                                                         | Ignition Harness                                 |  |
| POWER DOOR LOCK                                                                                                               | On these vehicles, door locks are controlled by                                                  | a data bus system. This requires interfacing the |  |
| POWER DOOR UNLOCK                                                                                                             | door locks in several locations (each of the front doors, the rear hatch, and the fuse box under |                                                  |  |
|                                                                                                                               | the rear seat) or using a databus interface module made specifically for this vehicle.           |                                                  |  |
| PARKING LIGHTS (-)                                                                                                            | GRAY/BLACK                                                                                       | At Headlight Switch                              |  |
| DOME LIGHT WIRE (+)                                                                                                           | GRAY/BLACK                                                                                       | Fuse Box Under Rear Seat                         |  |
| LEFT FRONT DOOR TRIGGER (-)                                                                                                   | GRAY/BLACK                                                                                       | At Blue Plug At Window Switch In LF Door         |  |
| RIGHT FRONT DOOR TRIGGER (-)                                                                                                  | BLACK/WHITE                                                                                      | At Blue Plug At Window Switch In RF Door         |  |
| LEFT REAR DOOR TRIGGER (-)                                                                                                    | BLUE/BLACK                                                                                       | In Harness Under Door Sill At LR Door            |  |
| RIGHT REAR DOOR TRIGGER (-)                                                                                                   | GREEN/BLACK                                                                                      | In Harness Under Door Sill At RR Door            |  |
| LIFTGATE GLASS TRIGGER (-)                                                                                                    | PURPLE                                                                                           | At Liftgate Module Inside Liftgate               |  |
| REAR HATCH TRIGGER (-)                                                                                                        | PINK/BLACK                                                                                       | At Liftgate Module Inside Liftgate               |  |
| FACTORY ALARM DISARM (-)                                                                                                      | LT.GREEN                                                                                         | At Blue Plug At Window Switch In LF Door         |  |
| TACHOMETER WIRE                                                                                                               | WHITE                                                                                            | At PCM On Driver Side Of Engine Bay              |  |
| BRAKE WIRE (+)                                                                                                                | WHITE                                                                                            | At Brake Pedal Switch                            |  |
| HORN TRIGGER (-)                                                                                                              | BLACK or BLACK/YELLOW                                                                            | Large Black Connector Under Column               |  |
| LEFT FRONT WINDOW UP                                                                                                          | BLUE                                                                                             | At Switch Inside Driver Door                     |  |
| LEFT FRONT WINDOW DOWN                                                                                                        | BROWN                                                                                            | At Switch Inside Driver Door                     |  |
| RIGHT FRONT WINDOW UP                                                                                                         | LT.BLUE                                                                                          | At Switch Inside Passenger Door                  |  |
| RIGHT FRONT WINDOW DOWN                                                                                                       | TAN                                                                                              | At Switch Inside Passenger Door                  |  |
| LEFT REAR WINDOW UP                                                                                                           | BLUE                                                                                             | At Switch Inside Left Rear Door                  |  |
| LEFT REAR WINDOW DOWN                                                                                                         | BROWN                                                                                            | At Switch Inside Left Rear Door                  |  |
| RIGHT REAR WINDOW UP                                                                                                          | BLUE                                                                                             | At Switch Inside Right Rear Door                 |  |
| RIGHT REAR WINDOW DOWN                                                                                                        | BROWN                                                                                            | At Switch Inside Right Rear Door                 |  |
| This vehicle is equipped with the Passlock II anti-theft system. This must be bypassed when installing a remote start system. |                                                                                                  |                                                  |  |

WIRING INFORMATION: 2003 Chevy Trailblazer

| WIKING INFORWATION, 2003 Chevy Trailbid                                                                                       |                                                                                                  |                                          |  |
|-------------------------------------------------------------------------------------------------------------------------------|--------------------------------------------------------------------------------------------------|------------------------------------------|--|
| WIRE                                                                                                                          | WIRE COLOR                                                                                       | WIRE LOCATION                            |  |
| 12V CONSTANT WIRE                                                                                                             | RED and RED/WHITE                                                                                | Ignition Harness                         |  |
| STARTER WIRE                                                                                                                  | YELLOW                                                                                           | Ignition Harness                         |  |
| IGNITION WIRE                                                                                                                 | PINK                                                                                             | Ignition Harness                         |  |
| SECOND IGNITION WIRE                                                                                                          | WHITE                                                                                            | Ignition Harness                         |  |
| ACCESSORY WIRE                                                                                                                | ORANGE                                                                                           | Ignition Harness                         |  |
| SECOND ACCESSORY WIRE                                                                                                         | BROWN                                                                                            | Ignition Harness                         |  |
| KEYSENSE WIRE (-)                                                                                                             | LT.GREEN                                                                                         | Ignition Harness                         |  |
| POWER DOOR LOCK                                                                                                               | On these vehicles, door locks are controlled by a data bus system. This requires interfacing the |                                          |  |
| POWER DOOR UNLOCK                                                                                                             | door locks in several locations (each of the front doors, the rear hatch, and the fuse box under |                                          |  |
|                                                                                                                               | the rear seat) or using a databus interface module made specifically for this vehicle.           |                                          |  |
| PARKING LIGHTS (-)                                                                                                            | GRAY/BLACK                                                                                       | At Headlight Switch                      |  |
| DOME LIGHT WIRE (+)                                                                                                           | GRAY/BLACK                                                                                       | Fuse Box Under Rear Seat                 |  |
| LEFT FRONT DOOR TRIGGER (-)                                                                                                   | GRAY/BLACK                                                                                       | At Blue Plug At Window Switch In LF Door |  |
| RIGHT FRONT DOOR TRIGGER (-)                                                                                                  | BLACK/WHITE                                                                                      | At Blue Plug At Window Switch In RF Door |  |
| LEFT REAR DOOR TRIGGER (-)                                                                                                    | BLUE/BLACK                                                                                       | In Harness Under Door Sill At LR Door    |  |
| RIGHT REAR DOOR TRIGGER (-)                                                                                                   | GREEN/BLACK                                                                                      | In Harness Under Door Sill At RR Door    |  |
| LIFTGATE GLASS TRIGGER (-)                                                                                                    | PURPLE                                                                                           | At Liftgate Module Inside Liftgate       |  |
| REAR HATCH TRIGGER (-)                                                                                                        | PINK/BLACK                                                                                       | At Liftgate Module Inside Liftgate       |  |
| FACTORY ALARM DISARM (-)                                                                                                      | LT.GREEN                                                                                         | At Blue Plug At Window Switch In LF Door |  |
| TACHOMETER WIRE                                                                                                               | WHITE                                                                                            | At PCM On Driver Side Of Engine Bay      |  |
| BRAKE WIRE (+)                                                                                                                | WHITE                                                                                            | At Brake Pedal Switch                    |  |
| HORN TRIGGER (-)                                                                                                              | BLACK or BLACK/YELLOW                                                                            | Large Black Connector Under Column       |  |
| LEFT FRONT WINDOW UP                                                                                                          | BLUE                                                                                             | At Switch Inside Driver Door             |  |
| LEFT FRONT WINDOW DOWN                                                                                                        | BROWN                                                                                            | At Switch Inside Driver Door             |  |
| RIGHT FRONT WINDOW UP                                                                                                         | LT.BLUE                                                                                          | At Switch Inside Passenger Door          |  |
| RIGHT FRONT WINDOW DOWN                                                                                                       | TAN                                                                                              | At Switch Inside Passenger Door          |  |
| LEFT REAR WINDOW UP                                                                                                           | BLUE                                                                                             | At Switch Inside Left Rear Door          |  |
| LEFT REAR WINDOW DOWN                                                                                                         | BROWN                                                                                            | At Switch Inside Left Rear Door          |  |
| RIGHT REAR WINDOW UP                                                                                                          | BLUE                                                                                             | At Switch Inside Right Rear Door         |  |
| RIGHT REAR WINDOW DOWN                                                                                                        | BROWN                                                                                            | At Switch Inside Right Rear Door         |  |
| This vehicle is equipped with the Passlock II anti-theft system. This must be bypassed when installing a remote start system. |                                                                                                  |                                          |  |

WIRING INFORMATION: 2004 Chevy Trailblazer

| WIRING INFORMATION: 2004 Chevy Trailbi                                                                                        |                                                                                                  | 1                                                |  |
|-------------------------------------------------------------------------------------------------------------------------------|--------------------------------------------------------------------------------------------------|--------------------------------------------------|--|
| WIRE                                                                                                                          | WIRE COLOR                                                                                       | WIRE LOCATION                                    |  |
| 12V CONSTANT WIRE                                                                                                             | RED and RED/WHITE                                                                                | Ignition Harness                                 |  |
| STARTER WIRE                                                                                                                  | YELLOW                                                                                           | Ignition Harness                                 |  |
| IGNITION WIRE                                                                                                                 | PINK                                                                                             | Ignition Harness                                 |  |
| SECOND IGNITION WIRE                                                                                                          | WHITE                                                                                            | Ignition Harness                                 |  |
| ACCESSORY WIRE                                                                                                                | ORANGE                                                                                           | Ignition Harness                                 |  |
| SECOND ACCESSORY WIRE                                                                                                         | BROWN                                                                                            | Ignition Harness                                 |  |
| KEYSENSE WIRE (-)                                                                                                             | LT.GREEN                                                                                         | Ignition Harness                                 |  |
| POWER DOOR LOCK                                                                                                               | On these vehicles, door locks are controlled by                                                  | a data bus system. This requires interfacing the |  |
| POWER DOOR UNLOCK                                                                                                             | door locks in several locations (each of the front doors, the rear hatch, and the fuse box under |                                                  |  |
|                                                                                                                               | the rear seat) or using a databus interface module made specifically for this vehicle.           |                                                  |  |
| PARKING LIGHTS (-)                                                                                                            | GRAY/BLACK                                                                                       | At Headlight Switch                              |  |
| DOME LIGHT WIRE (+)                                                                                                           | GRAY/BLACK                                                                                       | Fuse Box Under Rear Seat                         |  |
| LEFT FRONT DOOR TRIGGER (-)                                                                                                   | GRAY/BLACK                                                                                       | At Blue Plug At Window Switch In LF Door         |  |
| RIGHT FRONT DOOR TRIGGER (-)                                                                                                  | BLACK/WHITE                                                                                      | At Blue Plug At Window Switch In RF Door         |  |
| LEFT REAR DOOR TRIGGER (-)                                                                                                    | BLUE/BLACK                                                                                       | In Harness Under Door Sill At LR Door            |  |
| RIGHT REAR DOOR TRIGGER (-)                                                                                                   | GREEN/BLACK                                                                                      | In Harness Under Door Sill At RR Door            |  |
| LIFTGATE GLASS TRIGGER (-)                                                                                                    | PURPLE                                                                                           | At Liftgate Module Inside Liftgate               |  |
| REAR HATCH TRIGGER (-)                                                                                                        | PINK/BLACK                                                                                       | At Liftgate Module Inside Liftgate               |  |
| FACTORY ALARM DISARM (-)                                                                                                      | LT.GREEN                                                                                         | At Blue Plug At Window Switch In LF Door         |  |
| TACHOMETER WIRE                                                                                                               | WHITE                                                                                            | At PCM On Driver Side Of Engine Bay              |  |
| BRAKE WIRE (+)                                                                                                                | WHITE                                                                                            | At Brake Pedal Switch                            |  |
| HORN TRIGGER (-)                                                                                                              | BLACK or BLACK/YELLOW                                                                            | Large Black Connector Under Column               |  |
| LEFT FRONT WINDOW UP                                                                                                          | BLUE                                                                                             | At Switch Inside Driver Door                     |  |
| LEFT FRONT WINDOW DOWN                                                                                                        | BROWN                                                                                            | At Switch Inside Driver Door                     |  |
| RIGHT FRONT WINDOW UP                                                                                                         | LT.BLUE                                                                                          | At Switch Inside Passenger Door                  |  |
| RIGHT FRONT WINDOW DOWN                                                                                                       | TAN                                                                                              | At Switch Inside Passenger Door                  |  |
| LEFT REAR WINDOW UP                                                                                                           | BLUE                                                                                             | At Switch Inside Left Rear Door                  |  |
| LEFT REAR WINDOW DOWN                                                                                                         | BROWN                                                                                            | At Switch Inside Left Rear Door                  |  |
| RIGHT REAR WINDOW UP                                                                                                          | BLUE                                                                                             | At Switch Inside Right Rear Door                 |  |
| RIGHT REAR WINDOW DOWN                                                                                                        | BROWN                                                                                            | At Switch Inside Right Rear Door                 |  |
| This vehicle is equipped with the Passlock II anti-theft system. This must be bypassed when installing a remote start system. |                                                                                                  |                                                  |  |

WIRING INFORMATION: 2005 Chevy Trailblazer

| WIRING INFORMATION: 2005 Chevy Trailbia                                                                                       |                                                                                                  |                                                  |  |
|-------------------------------------------------------------------------------------------------------------------------------|--------------------------------------------------------------------------------------------------|--------------------------------------------------|--|
| WIRE                                                                                                                          | WIRE COLOR                                                                                       | WIRE LOCATION                                    |  |
| 12V CONSTANT WIRE                                                                                                             | RED and RED/WHITE                                                                                | Ignition Harness                                 |  |
| STARTER WIRE                                                                                                                  | YELLOW                                                                                           | Ignition Harness                                 |  |
| IGNITION WIRE                                                                                                                 | PINK                                                                                             | Ignition Harness                                 |  |
| SECOND IGNITION WIRE                                                                                                          | WHITE                                                                                            | Ignition Harness                                 |  |
| ACCESSORY WIRE                                                                                                                | ORANGE                                                                                           | Ignition Harness                                 |  |
| SECOND ACCESSORY WIRE                                                                                                         | BROWN                                                                                            | Ignition Harness                                 |  |
| KEYSENSE WIRE (-)                                                                                                             | LT.GREEN                                                                                         | Ignition Harness                                 |  |
| POWER DOOR LOCK                                                                                                               | On these vehicles, door locks are controlled by                                                  | a data bus system. This requires interfacing the |  |
| POWER DOOR UNLOCK                                                                                                             | door locks in several locations (each of the front doors, the rear hatch, and the fuse box under |                                                  |  |
|                                                                                                                               | the rear seat) or using a databus interface module made specifically for this vehicle.           |                                                  |  |
| PARKING LIGHTS (-)                                                                                                            | GRAY/BLACK                                                                                       | At Headlight Switch                              |  |
| DOME LIGHT WIRE (+)                                                                                                           | GRAY/BLACK                                                                                       | Fuse Box Under Rear Seat                         |  |
| LEFT FRONT DOOR TRIGGER (-)                                                                                                   | GRAY/BLACK                                                                                       | At Blue Plug At Window Switch In LF Door         |  |
| RIGHT FRONT DOOR TRIGGER (-)                                                                                                  | BLACK/WHITE                                                                                      | At Blue Plug At Window Switch In RF Door         |  |
| LEFT REAR DOOR TRIGGER (-)                                                                                                    | BLUE/BLACK                                                                                       | In Harness Under Door Sill At LR Door            |  |
| RIGHT REAR DOOR TRIGGER (-)                                                                                                   | GREEN/BLACK                                                                                      | In Harness Under Door Sill At RR Door            |  |
| LIFTGATE GLASS TRIGGER (-)                                                                                                    | PURPLE                                                                                           | At Liftgate Module Inside Liftgate               |  |
| REAR HATCH TRIGGER (-)                                                                                                        | PINK/BLACK                                                                                       | At Liftgate Module Inside Liftgate               |  |
| FACTORY ALARM DISARM (-)                                                                                                      | LT.GREEN                                                                                         | At Blue Plug At Window Switch In LF Door         |  |
| TACHOMETER WIRE                                                                                                               | WHITE                                                                                            | At PCM On Driver Side Of Engine Bay              |  |
| BRAKE WIRE (+)                                                                                                                | WHITE                                                                                            | At Brake Pedal Switch                            |  |
| HORN TRIGGER (-)                                                                                                              | BLACK or BLACK/YELLOW                                                                            | Large Black Connector Under Column               |  |
| LEFT FRONT WINDOW UP                                                                                                          | BLUE                                                                                             | At Switch Inside Driver Door                     |  |
| LEFT FRONT WINDOW DOWN                                                                                                        | BROWN                                                                                            | At Switch Inside Driver Door                     |  |
| RIGHT FRONT WINDOW UP                                                                                                         | LT.BLUE                                                                                          | At Switch Inside Passenger Door                  |  |
| RIGHT FRONT WINDOW DOWN                                                                                                       | TAN                                                                                              | At Switch Inside Passenger Door                  |  |
| LEFT REAR WINDOW UP                                                                                                           | BLUE                                                                                             | At Switch Inside Left Rear Door                  |  |
| LEFT REAR WINDOW DOWN                                                                                                         | BROWN                                                                                            | At Switch Inside Left Rear Door                  |  |
| RIGHT REAR WINDOW UP                                                                                                          | BLUE                                                                                             | At Switch Inside Right Rear Door                 |  |
| RIGHT REAR WINDOW DOWN                                                                                                        | BROWN                                                                                            | At Switch Inside Right Rear Door                 |  |
| This vehicle is equipped with the Passlock II anti-theft system. This must be bypassed when installing a remote start system. |                                                                                                  |                                                  |  |