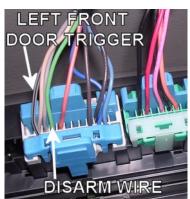

## CHEVROLET TRAILBLAZER 2002-2005 VEHICLE WIRING

WIRING INFORMATION: 2002 Chevy Trailblazer

| WIRING INFORMATION: 2002 Chevy Trailbia                                                                                       |                                                                                                  |                                                  |  |
|-------------------------------------------------------------------------------------------------------------------------------|--------------------------------------------------------------------------------------------------|--------------------------------------------------|--|
| WIRE                                                                                                                          | WIRE COLOR                                                                                       | WIRE LOCATION                                    |  |
| 12V CONSTANT WIRE                                                                                                             | RED and RED/WHITE                                                                                | Ignition Harness                                 |  |
| STARTER WIRE                                                                                                                  | YELLOW                                                                                           | Ignition Harness                                 |  |
| IGNITION WIRE                                                                                                                 | PINK                                                                                             | Ignition Harness                                 |  |
| SECOND IGNITION WIRE                                                                                                          | WHITE                                                                                            | Ignition Harness                                 |  |
| ACCESSORY WIRE                                                                                                                | ORANGE                                                                                           | Ignition Harness                                 |  |
| SECOND ACCESSORY WIRE                                                                                                         | BROWN                                                                                            | Ignition Harness                                 |  |
| KEYSENSE WIRE (-)                                                                                                             | LT.GREEN                                                                                         | Ignition Harness                                 |  |
| POWER DOOR LOCK                                                                                                               | On these vehicles, door locks are controlled by                                                  | a data bus system. This requires interfacing the |  |
| POWER DOOR UNLOCK                                                                                                             | door locks in several locations (each of the front doors, the rear hatch, and the fuse box under |                                                  |  |
|                                                                                                                               | the rear seat) or using a databus interface module made specifically for this vehicle.           |                                                  |  |
| PARKING LIGHTS (-)                                                                                                            | GRAY/BLACK                                                                                       | At Headlight Switch                              |  |
| DOME LIGHT WIRE (+)                                                                                                           | GRAY/BLACK                                                                                       | Fuse Box Under Rear Seat                         |  |
| LEFT FRONT DOOR TRIGGER (-)                                                                                                   | GRAY/BLACK                                                                                       | At Blue Plug At Window Switch In LF Door         |  |
| RIGHT FRONT DOOR TRIGGER (-)                                                                                                  | BLACK/WHITE                                                                                      | At Blue Plug At Window Switch In RF Door         |  |
| LEFT REAR DOOR TRIGGER (-)                                                                                                    | BLUE/BLACK                                                                                       | In Harness Under Door Sill At LR Door            |  |
| RIGHT REAR DOOR TRIGGER (-)                                                                                                   | GREEN/BLACK                                                                                      | In Harness Under Door Sill At RR Door            |  |
| LIFTGATE GLASS TRIGGER (-)                                                                                                    | PURPLE                                                                                           | At Liftgate Module Inside Liftgate               |  |
| REAR HATCH TRIGGER (-)                                                                                                        | PINK/BLACK                                                                                       | At Liftgate Module Inside Liftgate               |  |
| FACTORY ALARM DISARM (-)                                                                                                      | LT.GREEN                                                                                         | At Blue Plug At Window Switch In LF Door         |  |
| TACHOMETER WIRE                                                                                                               | WHITE                                                                                            | At PCM On Driver Side Of Engine Bay              |  |
| BRAKE WIRE (+)                                                                                                                | WHITE                                                                                            | At Brake Pedal Switch                            |  |
| HORN TRIGGER (-)                                                                                                              | BLACK or BLACK/YELLOW                                                                            | Large Black Connector Under Column               |  |
| LEFT FRONT WINDOW UP                                                                                                          | BLUE                                                                                             | At Switch Inside Driver Door                     |  |
| LEFT FRONT WINDOW DOWN                                                                                                        | BROWN                                                                                            | At Switch Inside Driver Door                     |  |
| RIGHT FRONT WINDOW UP                                                                                                         | LT.BLUE                                                                                          | At Switch Inside Passenger Door                  |  |
| RIGHT FRONT WINDOW DOWN                                                                                                       | TAN                                                                                              | At Switch Inside Passenger Door                  |  |
| LEFT REAR WINDOW UP                                                                                                           | BLUE                                                                                             | At Switch Inside Left Rear Door                  |  |
| LEFT REAR WINDOW DOWN                                                                                                         | BROWN                                                                                            | At Switch Inside Left Rear Door                  |  |
| RIGHT REAR WINDOW UP                                                                                                          | BLUE                                                                                             | At Switch Inside Right Rear Door                 |  |
| RIGHT REAR WINDOW DOWN                                                                                                        | BROWN                                                                                            | At Switch Inside Right Rear Door                 |  |
| This vehicle is equipped with the Passlock II anti-theft system. This must be bypassed when installing a remote start system. |                                                                                                  |                                                  |  |

WIRING INFORMATION: 2003 Chevy Trailblazer

| WIKING INFORWATION, 2003 Chevy Trailbid                                                                                       |                                                                                                  |                                          |  |
|-------------------------------------------------------------------------------------------------------------------------------|--------------------------------------------------------------------------------------------------|------------------------------------------|--|
| WIRE                                                                                                                          | WIRE COLOR                                                                                       | WIRE LOCATION                            |  |
| 12V CONSTANT WIRE                                                                                                             | RED and RED/WHITE                                                                                | Ignition Harness                         |  |
| STARTER WIRE                                                                                                                  | YELLOW                                                                                           | Ignition Harness                         |  |
| IGNITION WIRE                                                                                                                 | PINK                                                                                             | Ignition Harness                         |  |
| SECOND IGNITION WIRE                                                                                                          | WHITE                                                                                            | Ignition Harness                         |  |
| ACCESSORY WIRE                                                                                                                | ORANGE                                                                                           | Ignition Harness                         |  |
| SECOND ACCESSORY WIRE                                                                                                         | BROWN                                                                                            | Ignition Harness                         |  |
| KEYSENSE WIRE (-)                                                                                                             | LT.GREEN                                                                                         | Ignition Harness                         |  |
| POWER DOOR LOCK                                                                                                               | On these vehicles, door locks are controlled by a data bus system. This requires interfacing the |                                          |  |
| POWER DOOR UNLOCK                                                                                                             | door locks in several locations (each of the front doors, the rear hatch, and the fuse box under |                                          |  |
|                                                                                                                               | the rear seat) or using a databus interface module made specifically for this vehicle.           |                                          |  |
| PARKING LIGHTS (-)                                                                                                            | GRAY/BLACK                                                                                       | At Headlight Switch                      |  |
| DOME LIGHT WIRE (+)                                                                                                           | GRAY/BLACK                                                                                       | Fuse Box Under Rear Seat                 |  |
| LEFT FRONT DOOR TRIGGER (-)                                                                                                   | GRAY/BLACK                                                                                       | At Blue Plug At Window Switch In LF Door |  |
| RIGHT FRONT DOOR TRIGGER (-)                                                                                                  | BLACK/WHITE                                                                                      | At Blue Plug At Window Switch In RF Door |  |
| LEFT REAR DOOR TRIGGER (-)                                                                                                    | BLUE/BLACK                                                                                       | In Harness Under Door Sill At LR Door    |  |
| RIGHT REAR DOOR TRIGGER (-)                                                                                                   | GREEN/BLACK                                                                                      | In Harness Under Door Sill At RR Door    |  |
| LIFTGATE GLASS TRIGGER (-)                                                                                                    | PURPLE                                                                                           | At Liftgate Module Inside Liftgate       |  |
| REAR HATCH TRIGGER (-)                                                                                                        | PINK/BLACK                                                                                       | At Liftgate Module Inside Liftgate       |  |
| FACTORY ALARM DISARM (-)                                                                                                      | LT.GREEN                                                                                         | At Blue Plug At Window Switch In LF Door |  |
| TACHOMETER WIRE                                                                                                               | WHITE                                                                                            | At PCM On Driver Side Of Engine Bay      |  |
| BRAKE WIRE (+)                                                                                                                | WHITE                                                                                            | At Brake Pedal Switch                    |  |
| HORN TRIGGER (-)                                                                                                              | BLACK or BLACK/YELLOW                                                                            | Large Black Connector Under Column       |  |
| LEFT FRONT WINDOW UP                                                                                                          | BLUE                                                                                             | At Switch Inside Driver Door             |  |
| LEFT FRONT WINDOW DOWN                                                                                                        | BROWN                                                                                            | At Switch Inside Driver Door             |  |
| RIGHT FRONT WINDOW UP                                                                                                         | LT.BLUE                                                                                          | At Switch Inside Passenger Door          |  |
| RIGHT FRONT WINDOW DOWN                                                                                                       | TAN                                                                                              | At Switch Inside Passenger Door          |  |
| LEFT REAR WINDOW UP                                                                                                           | BLUE                                                                                             | At Switch Inside Left Rear Door          |  |
| LEFT REAR WINDOW DOWN                                                                                                         | BROWN                                                                                            | At Switch Inside Left Rear Door          |  |
| RIGHT REAR WINDOW UP                                                                                                          | BLUE                                                                                             | At Switch Inside Right Rear Door         |  |
| RIGHT REAR WINDOW DOWN                                                                                                        | BROWN                                                                                            | At Switch Inside Right Rear Door         |  |
| This vehicle is equipped with the Passlock II anti-theft system. This must be bypassed when installing a remote start system. |                                                                                                  |                                          |  |

WIRING INFORMATION: 2004 Chevy Trailblazer

| WIRING INFORMATION: 2004 Chevy Trailbi                                                                                        |                                                                                                  | 1                                                |  |
|-------------------------------------------------------------------------------------------------------------------------------|--------------------------------------------------------------------------------------------------|--------------------------------------------------|--|
| WIRE                                                                                                                          | WIRE COLOR                                                                                       | WIRE LOCATION                                    |  |
| 12V CONSTANT WIRE                                                                                                             | RED and RED/WHITE                                                                                | Ignition Harness                                 |  |
| STARTER WIRE                                                                                                                  | YELLOW                                                                                           | Ignition Harness                                 |  |
| IGNITION WIRE                                                                                                                 | PINK                                                                                             | Ignition Harness                                 |  |
| SECOND IGNITION WIRE                                                                                                          | WHITE                                                                                            | Ignition Harness                                 |  |
| ACCESSORY WIRE                                                                                                                | ORANGE                                                                                           | Ignition Harness                                 |  |
| SECOND ACCESSORY WIRE                                                                                                         | BROWN                                                                                            | Ignition Harness                                 |  |
| KEYSENSE WIRE (-)                                                                                                             | LT.GREEN                                                                                         | Ignition Harness                                 |  |
| POWER DOOR LOCK                                                                                                               | On these vehicles, door locks are controlled by                                                  | a data bus system. This requires interfacing the |  |
| POWER DOOR UNLOCK                                                                                                             | door locks in several locations (each of the front doors, the rear hatch, and the fuse box under |                                                  |  |
|                                                                                                                               | the rear seat) or using a databus interface module made specifically for this vehicle.           |                                                  |  |
| PARKING LIGHTS (-)                                                                                                            | GRAY/BLACK                                                                                       | At Headlight Switch                              |  |
| DOME LIGHT WIRE (+)                                                                                                           | GRAY/BLACK                                                                                       | Fuse Box Under Rear Seat                         |  |
| LEFT FRONT DOOR TRIGGER (-)                                                                                                   | GRAY/BLACK                                                                                       | At Blue Plug At Window Switch In LF Door         |  |
| RIGHT FRONT DOOR TRIGGER (-)                                                                                                  | BLACK/WHITE                                                                                      | At Blue Plug At Window Switch In RF Door         |  |
| LEFT REAR DOOR TRIGGER (-)                                                                                                    | BLUE/BLACK                                                                                       | In Harness Under Door Sill At LR Door            |  |
| RIGHT REAR DOOR TRIGGER (-)                                                                                                   | GREEN/BLACK                                                                                      | In Harness Under Door Sill At RR Door            |  |
| LIFTGATE GLASS TRIGGER (-)                                                                                                    | PURPLE                                                                                           | At Liftgate Module Inside Liftgate               |  |
| REAR HATCH TRIGGER (-)                                                                                                        | PINK/BLACK                                                                                       | At Liftgate Module Inside Liftgate               |  |
| FACTORY ALARM DISARM (-)                                                                                                      | LT.GREEN                                                                                         | At Blue Plug At Window Switch In LF Door         |  |
| TACHOMETER WIRE                                                                                                               | WHITE                                                                                            | At PCM On Driver Side Of Engine Bay              |  |
| BRAKE WIRE (+)                                                                                                                | WHITE                                                                                            | At Brake Pedal Switch                            |  |
| HORN TRIGGER (-)                                                                                                              | BLACK or BLACK/YELLOW                                                                            | Large Black Connector Under Column               |  |
| LEFT FRONT WINDOW UP                                                                                                          | BLUE                                                                                             | At Switch Inside Driver Door                     |  |
| LEFT FRONT WINDOW DOWN                                                                                                        | BROWN                                                                                            | At Switch Inside Driver Door                     |  |
| RIGHT FRONT WINDOW UP                                                                                                         | LT.BLUE                                                                                          | At Switch Inside Passenger Door                  |  |
| RIGHT FRONT WINDOW DOWN                                                                                                       | TAN                                                                                              | At Switch Inside Passenger Door                  |  |
| LEFT REAR WINDOW UP                                                                                                           | BLUE                                                                                             | At Switch Inside Left Rear Door                  |  |
| LEFT REAR WINDOW DOWN                                                                                                         | BROWN                                                                                            | At Switch Inside Left Rear Door                  |  |
| RIGHT REAR WINDOW UP                                                                                                          | BLUE                                                                                             | At Switch Inside Right Rear Door                 |  |
| RIGHT REAR WINDOW DOWN                                                                                                        | BROWN                                                                                            | At Switch Inside Right Rear Door                 |  |
| This vehicle is equipped with the Passlock II anti-theft system. This must be bypassed when installing a remote start system. |                                                                                                  |                                                  |  |

WIRING INFORMATION: 2005 Chevy Trailblazer

| WIRING INFORMATION: 2005 Chevy Trailbia                                                                                       |                                                                                                  |                                                  |  |
|-------------------------------------------------------------------------------------------------------------------------------|--------------------------------------------------------------------------------------------------|--------------------------------------------------|--|
| WIRE                                                                                                                          | WIRE COLOR                                                                                       | WIRE LOCATION                                    |  |
| 12V CONSTANT WIRE                                                                                                             | RED and RED/WHITE                                                                                | Ignition Harness                                 |  |
| STARTER WIRE                                                                                                                  | YELLOW                                                                                           | Ignition Harness                                 |  |
| IGNITION WIRE                                                                                                                 | PINK                                                                                             | Ignition Harness                                 |  |
| SECOND IGNITION WIRE                                                                                                          | WHITE                                                                                            | Ignition Harness                                 |  |
| ACCESSORY WIRE                                                                                                                | ORANGE                                                                                           | Ignition Harness                                 |  |
| SECOND ACCESSORY WIRE                                                                                                         | BROWN                                                                                            | Ignition Harness                                 |  |
| KEYSENSE WIRE (-)                                                                                                             | LT.GREEN                                                                                         | Ignition Harness                                 |  |
| POWER DOOR LOCK                                                                                                               | On these vehicles, door locks are controlled by                                                  | a data bus system. This requires interfacing the |  |
| POWER DOOR UNLOCK                                                                                                             | door locks in several locations (each of the front doors, the rear hatch, and the fuse box under |                                                  |  |
|                                                                                                                               | the rear seat) or using a databus interface module made specifically for this vehicle.           |                                                  |  |
| PARKING LIGHTS (-)                                                                                                            | GRAY/BLACK                                                                                       | At Headlight Switch                              |  |
| DOME LIGHT WIRE (+)                                                                                                           | GRAY/BLACK                                                                                       | Fuse Box Under Rear Seat                         |  |
| LEFT FRONT DOOR TRIGGER (-)                                                                                                   | GRAY/BLACK                                                                                       | At Blue Plug At Window Switch In LF Door         |  |
| RIGHT FRONT DOOR TRIGGER (-)                                                                                                  | BLACK/WHITE                                                                                      | At Blue Plug At Window Switch In RF Door         |  |
| LEFT REAR DOOR TRIGGER (-)                                                                                                    | BLUE/BLACK                                                                                       | In Harness Under Door Sill At LR Door            |  |
| RIGHT REAR DOOR TRIGGER (-)                                                                                                   | GREEN/BLACK                                                                                      | In Harness Under Door Sill At RR Door            |  |
| LIFTGATE GLASS TRIGGER (-)                                                                                                    | PURPLE                                                                                           | At Liftgate Module Inside Liftgate               |  |
| REAR HATCH TRIGGER (-)                                                                                                        | PINK/BLACK                                                                                       | At Liftgate Module Inside Liftgate               |  |
| FACTORY ALARM DISARM (-)                                                                                                      | LT.GREEN                                                                                         | At Blue Plug At Window Switch In LF Door         |  |
| TACHOMETER WIRE                                                                                                               | WHITE                                                                                            | At PCM On Driver Side Of Engine Bay              |  |
| BRAKE WIRE (+)                                                                                                                | WHITE                                                                                            | At Brake Pedal Switch                            |  |
| HORN TRIGGER (-)                                                                                                              | BLACK or BLACK/YELLOW                                                                            | Large Black Connector Under Column               |  |
| LEFT FRONT WINDOW UP                                                                                                          | BLUE                                                                                             | At Switch Inside Driver Door                     |  |
| LEFT FRONT WINDOW DOWN                                                                                                        | BROWN                                                                                            | At Switch Inside Driver Door                     |  |
| RIGHT FRONT WINDOW UP                                                                                                         | LT.BLUE                                                                                          | At Switch Inside Passenger Door                  |  |
| RIGHT FRONT WINDOW DOWN                                                                                                       | TAN                                                                                              | At Switch Inside Passenger Door                  |  |
| LEFT REAR WINDOW UP                                                                                                           | BLUE                                                                                             | At Switch Inside Left Rear Door                  |  |
| LEFT REAR WINDOW DOWN                                                                                                         | BROWN                                                                                            | At Switch Inside Left Rear Door                  |  |
| RIGHT REAR WINDOW UP                                                                                                          | BLUE                                                                                             | At Switch Inside Right Rear Door                 |  |
| RIGHT REAR WINDOW DOWN                                                                                                        | BROWN                                                                                            | At Switch Inside Right Rear Door                 |  |
| This vehicle is equipped with the Passlock II anti-theft system. This must be bypassed when installing a remote start system. |                                                                                                  |                                                  |  |