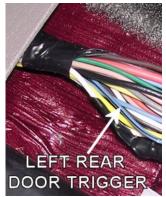

## CHEVROLET TRAILBLAZER 2002-2005 VEHICLE WIRING

WIRING INFORMATION: 2002 Chevy Trailblazer

| WIRING INFORMATION: 2002 Chevy Trailbia                                                                                       |                                                                                                  |                                                  |  |
|-------------------------------------------------------------------------------------------------------------------------------|--------------------------------------------------------------------------------------------------|--------------------------------------------------|--|
| WIRE                                                                                                                          | WIRE COLOR                                                                                       | WIRE LOCATION                                    |  |
| 12V CONSTANT WIRE                                                                                                             | RED and RED/WHITE                                                                                | Ignition Harness                                 |  |
| STARTER WIRE                                                                                                                  | YELLOW                                                                                           | Ignition Harness                                 |  |
| IGNITION WIRE                                                                                                                 | PINK                                                                                             | Ignition Harness                                 |  |
| SECOND IGNITION WIRE                                                                                                          | WHITE                                                                                            | Ignition Harness                                 |  |
| ACCESSORY WIRE                                                                                                                | ORANGE                                                                                           | Ignition Harness                                 |  |
| SECOND ACCESSORY WIRE                                                                                                         | BROWN                                                                                            | Ignition Harness                                 |  |
| KEYSENSE WIRE (-)                                                                                                             | LT.GREEN                                                                                         | Ignition Harness                                 |  |
| POWER DOOR LOCK                                                                                                               | On these vehicles, door locks are controlled by                                                  | a data bus system. This requires interfacing the |  |
| POWER DOOR UNLOCK                                                                                                             | door locks in several locations (each of the front doors, the rear hatch, and the fuse box under |                                                  |  |
|                                                                                                                               | the rear seat) or using a databus interface module made specifically for this vehicle.           |                                                  |  |
| PARKING LIGHTS (-)                                                                                                            | GRAY/BLACK                                                                                       | At Headlight Switch                              |  |
| DOME LIGHT WIRE (+)                                                                                                           | GRAY/BLACK                                                                                       | Fuse Box Under Rear Seat                         |  |
| LEFT FRONT DOOR TRIGGER (-)                                                                                                   | GRAY/BLACK                                                                                       | At Blue Plug At Window Switch In LF Door         |  |
| RIGHT FRONT DOOR TRIGGER (-)                                                                                                  | BLACK/WHITE                                                                                      | At Blue Plug At Window Switch In RF Door         |  |
| LEFT REAR DOOR TRIGGER (-)                                                                                                    | BLUE/BLACK                                                                                       | In Harness Under Door Sill At LR Door            |  |
| RIGHT REAR DOOR TRIGGER (-)                                                                                                   | GREEN/BLACK                                                                                      | In Harness Under Door Sill At RR Door            |  |
| LIFTGATE GLASS TRIGGER (-)                                                                                                    | PURPLE                                                                                           | At Liftgate Module Inside Liftgate               |  |
| REAR HATCH TRIGGER (-)                                                                                                        | PINK/BLACK                                                                                       | At Liftgate Module Inside Liftgate               |  |
| FACTORY ALARM DISARM (-)                                                                                                      | LT.GREEN                                                                                         | At Blue Plug At Window Switch In LF Door         |  |
| TACHOMETER WIRE                                                                                                               | WHITE                                                                                            | At PCM On Driver Side Of Engine Bay              |  |
| BRAKE WIRE (+)                                                                                                                | WHITE                                                                                            | At Brake Pedal Switch                            |  |
| HORN TRIGGER (-)                                                                                                              | BLACK or BLACK/YELLOW                                                                            | Large Black Connector Under Column               |  |
| LEFT FRONT WINDOW UP                                                                                                          | BLUE                                                                                             | At Switch Inside Driver Door                     |  |
| LEFT FRONT WINDOW DOWN                                                                                                        | BROWN                                                                                            | At Switch Inside Driver Door                     |  |
| RIGHT FRONT WINDOW UP                                                                                                         | LT.BLUE                                                                                          | At Switch Inside Passenger Door                  |  |
| RIGHT FRONT WINDOW DOWN                                                                                                       | TAN                                                                                              | At Switch Inside Passenger Door                  |  |
| LEFT REAR WINDOW UP                                                                                                           | BLUE                                                                                             | At Switch Inside Left Rear Door                  |  |
| LEFT REAR WINDOW DOWN                                                                                                         | BROWN                                                                                            | At Switch Inside Left Rear Door                  |  |
| RIGHT REAR WINDOW UP                                                                                                          | BLUE                                                                                             | At Switch Inside Right Rear Door                 |  |
| RIGHT REAR WINDOW DOWN                                                                                                        | BROWN                                                                                            | At Switch Inside Right Rear Door                 |  |
| This vehicle is equipped with the Passlock II anti-theft system. This must be bypassed when installing a remote start system. |                                                                                                  |                                                  |  |

WIRING INFORMATION: 2003 Chevy Trailblazer

| WIKING INFORWATION, 2003 Chevy Trailbid                                                                                       |                                                                                                  |                                          |  |
|-------------------------------------------------------------------------------------------------------------------------------|--------------------------------------------------------------------------------------------------|------------------------------------------|--|
| WIRE                                                                                                                          | WIRE COLOR                                                                                       | WIRE LOCATION                            |  |
| 12V CONSTANT WIRE                                                                                                             | RED and RED/WHITE                                                                                | Ignition Harness                         |  |
| STARTER WIRE                                                                                                                  | YELLOW                                                                                           | Ignition Harness                         |  |
| IGNITION WIRE                                                                                                                 | PINK                                                                                             | Ignition Harness                         |  |
| SECOND IGNITION WIRE                                                                                                          | WHITE                                                                                            | Ignition Harness                         |  |
| ACCESSORY WIRE                                                                                                                | ORANGE                                                                                           | Ignition Harness                         |  |
| SECOND ACCESSORY WIRE                                                                                                         | BROWN                                                                                            | Ignition Harness                         |  |
| KEYSENSE WIRE (-)                                                                                                             | LT.GREEN                                                                                         | Ignition Harness                         |  |
| POWER DOOR LOCK                                                                                                               | On these vehicles, door locks are controlled by a data bus system. This requires interfacing the |                                          |  |
| POWER DOOR UNLOCK                                                                                                             | door locks in several locations (each of the front doors, the rear hatch, and the fuse box under |                                          |  |
|                                                                                                                               | the rear seat) or using a databus interface module made specifically for this vehicle.           |                                          |  |
| PARKING LIGHTS (-)                                                                                                            | GRAY/BLACK                                                                                       | At Headlight Switch                      |  |
| DOME LIGHT WIRE (+)                                                                                                           | GRAY/BLACK                                                                                       | Fuse Box Under Rear Seat                 |  |
| LEFT FRONT DOOR TRIGGER (-)                                                                                                   | GRAY/BLACK                                                                                       | At Blue Plug At Window Switch In LF Door |  |
| RIGHT FRONT DOOR TRIGGER (-)                                                                                                  | BLACK/WHITE                                                                                      | At Blue Plug At Window Switch In RF Door |  |
| LEFT REAR DOOR TRIGGER (-)                                                                                                    | BLUE/BLACK                                                                                       | In Harness Under Door Sill At LR Door    |  |
| RIGHT REAR DOOR TRIGGER (-)                                                                                                   | GREEN/BLACK                                                                                      | In Harness Under Door Sill At RR Door    |  |
| LIFTGATE GLASS TRIGGER (-)                                                                                                    | PURPLE                                                                                           | At Liftgate Module Inside Liftgate       |  |
| REAR HATCH TRIGGER (-)                                                                                                        | PINK/BLACK                                                                                       | At Liftgate Module Inside Liftgate       |  |
| FACTORY ALARM DISARM (-)                                                                                                      | LT.GREEN                                                                                         | At Blue Plug At Window Switch In LF Door |  |
| TACHOMETER WIRE                                                                                                               | WHITE                                                                                            | At PCM On Driver Side Of Engine Bay      |  |
| BRAKE WIRE (+)                                                                                                                | WHITE                                                                                            | At Brake Pedal Switch                    |  |
| HORN TRIGGER (-)                                                                                                              | BLACK or BLACK/YELLOW                                                                            | Large Black Connector Under Column       |  |
| LEFT FRONT WINDOW UP                                                                                                          | BLUE                                                                                             | At Switch Inside Driver Door             |  |
| LEFT FRONT WINDOW DOWN                                                                                                        | BROWN                                                                                            | At Switch Inside Driver Door             |  |
| RIGHT FRONT WINDOW UP                                                                                                         | LT.BLUE                                                                                          | At Switch Inside Passenger Door          |  |
| RIGHT FRONT WINDOW DOWN                                                                                                       | TAN                                                                                              | At Switch Inside Passenger Door          |  |
| LEFT REAR WINDOW UP                                                                                                           | BLUE                                                                                             | At Switch Inside Left Rear Door          |  |
| LEFT REAR WINDOW DOWN                                                                                                         | BROWN                                                                                            | At Switch Inside Left Rear Door          |  |
| RIGHT REAR WINDOW UP                                                                                                          | BLUE                                                                                             | At Switch Inside Right Rear Door         |  |
| RIGHT REAR WINDOW DOWN                                                                                                        | BROWN                                                                                            | At Switch Inside Right Rear Door         |  |
| This vehicle is equipped with the Passlock II anti-theft system. This must be bypassed when installing a remote start system. |                                                                                                  |                                          |  |

WIRING INFORMATION: 2004 Chevy Trailblazer

| WIRING INFORMATION: 2004 Chevy Trailbi                                                                                        |                                                                                                  | 1                                                |  |
|-------------------------------------------------------------------------------------------------------------------------------|--------------------------------------------------------------------------------------------------|--------------------------------------------------|--|
| WIRE                                                                                                                          | WIRE COLOR                                                                                       | WIRE LOCATION                                    |  |
| 12V CONSTANT WIRE                                                                                                             | RED and RED/WHITE                                                                                | Ignition Harness                                 |  |
| STARTER WIRE                                                                                                                  | YELLOW                                                                                           | Ignition Harness                                 |  |
| IGNITION WIRE                                                                                                                 | PINK                                                                                             | Ignition Harness                                 |  |
| SECOND IGNITION WIRE                                                                                                          | WHITE                                                                                            | Ignition Harness                                 |  |
| ACCESSORY WIRE                                                                                                                | ORANGE                                                                                           | Ignition Harness                                 |  |
| SECOND ACCESSORY WIRE                                                                                                         | BROWN                                                                                            | Ignition Harness                                 |  |
| KEYSENSE WIRE (-)                                                                                                             | LT.GREEN                                                                                         | Ignition Harness                                 |  |
| POWER DOOR LOCK                                                                                                               | On these vehicles, door locks are controlled by                                                  | a data bus system. This requires interfacing the |  |
| POWER DOOR UNLOCK                                                                                                             | door locks in several locations (each of the front doors, the rear hatch, and the fuse box under |                                                  |  |
|                                                                                                                               | the rear seat) or using a databus interface module made specifically for this vehicle.           |                                                  |  |
| PARKING LIGHTS (-)                                                                                                            | GRAY/BLACK                                                                                       | At Headlight Switch                              |  |
| DOME LIGHT WIRE (+)                                                                                                           | GRAY/BLACK                                                                                       | Fuse Box Under Rear Seat                         |  |
| LEFT FRONT DOOR TRIGGER (-)                                                                                                   | GRAY/BLACK                                                                                       | At Blue Plug At Window Switch In LF Door         |  |
| RIGHT FRONT DOOR TRIGGER (-)                                                                                                  | BLACK/WHITE                                                                                      | At Blue Plug At Window Switch In RF Door         |  |
| LEFT REAR DOOR TRIGGER (-)                                                                                                    | BLUE/BLACK                                                                                       | In Harness Under Door Sill At LR Door            |  |
| RIGHT REAR DOOR TRIGGER (-)                                                                                                   | GREEN/BLACK                                                                                      | In Harness Under Door Sill At RR Door            |  |
| LIFTGATE GLASS TRIGGER (-)                                                                                                    | PURPLE                                                                                           | At Liftgate Module Inside Liftgate               |  |
| REAR HATCH TRIGGER (-)                                                                                                        | PINK/BLACK                                                                                       | At Liftgate Module Inside Liftgate               |  |
| FACTORY ALARM DISARM (-)                                                                                                      | LT.GREEN                                                                                         | At Blue Plug At Window Switch In LF Door         |  |
| TACHOMETER WIRE                                                                                                               | WHITE                                                                                            | At PCM On Driver Side Of Engine Bay              |  |
| BRAKE WIRE (+)                                                                                                                | WHITE                                                                                            | At Brake Pedal Switch                            |  |
| HORN TRIGGER (-)                                                                                                              | BLACK or BLACK/YELLOW                                                                            | Large Black Connector Under Column               |  |
| LEFT FRONT WINDOW UP                                                                                                          | BLUE                                                                                             | At Switch Inside Driver Door                     |  |
| LEFT FRONT WINDOW DOWN                                                                                                        | BROWN                                                                                            | At Switch Inside Driver Door                     |  |
| RIGHT FRONT WINDOW UP                                                                                                         | LT.BLUE                                                                                          | At Switch Inside Passenger Door                  |  |
| RIGHT FRONT WINDOW DOWN                                                                                                       | TAN                                                                                              | At Switch Inside Passenger Door                  |  |
| LEFT REAR WINDOW UP                                                                                                           | BLUE                                                                                             | At Switch Inside Left Rear Door                  |  |
| LEFT REAR WINDOW DOWN                                                                                                         | BROWN                                                                                            | At Switch Inside Left Rear Door                  |  |
| RIGHT REAR WINDOW UP                                                                                                          | BLUE                                                                                             | At Switch Inside Right Rear Door                 |  |
| RIGHT REAR WINDOW DOWN                                                                                                        | BROWN                                                                                            | At Switch Inside Right Rear Door                 |  |
| This vehicle is equipped with the Passlock II anti-theft system. This must be bypassed when installing a remote start system. |                                                                                                  |                                                  |  |

WIRING INFORMATION: 2005 Chevy Trailblazer

| WIRING INFORMATION: 2005 Chevy Trailbia                                                                                       |                                                                                                  |                                                  |  |
|-------------------------------------------------------------------------------------------------------------------------------|--------------------------------------------------------------------------------------------------|--------------------------------------------------|--|
| WIRE                                                                                                                          | WIRE COLOR                                                                                       | WIRE LOCATION                                    |  |
| 12V CONSTANT WIRE                                                                                                             | RED and RED/WHITE                                                                                | Ignition Harness                                 |  |
| STARTER WIRE                                                                                                                  | YELLOW                                                                                           | Ignition Harness                                 |  |
| IGNITION WIRE                                                                                                                 | PINK                                                                                             | Ignition Harness                                 |  |
| SECOND IGNITION WIRE                                                                                                          | WHITE                                                                                            | Ignition Harness                                 |  |
| ACCESSORY WIRE                                                                                                                | ORANGE                                                                                           | Ignition Harness                                 |  |
| SECOND ACCESSORY WIRE                                                                                                         | BROWN                                                                                            | Ignition Harness                                 |  |
| KEYSENSE WIRE (-)                                                                                                             | LT.GREEN                                                                                         | Ignition Harness                                 |  |
| POWER DOOR LOCK                                                                                                               | On these vehicles, door locks are controlled by                                                  | a data bus system. This requires interfacing the |  |
| POWER DOOR UNLOCK                                                                                                             | door locks in several locations (each of the front doors, the rear hatch, and the fuse box under |                                                  |  |
|                                                                                                                               | the rear seat) or using a databus interface module made specifically for this vehicle.           |                                                  |  |
| PARKING LIGHTS (-)                                                                                                            | GRAY/BLACK                                                                                       | At Headlight Switch                              |  |
| DOME LIGHT WIRE (+)                                                                                                           | GRAY/BLACK                                                                                       | Fuse Box Under Rear Seat                         |  |
| LEFT FRONT DOOR TRIGGER (-)                                                                                                   | GRAY/BLACK                                                                                       | At Blue Plug At Window Switch In LF Door         |  |
| RIGHT FRONT DOOR TRIGGER (-)                                                                                                  | BLACK/WHITE                                                                                      | At Blue Plug At Window Switch In RF Door         |  |
| LEFT REAR DOOR TRIGGER (-)                                                                                                    | BLUE/BLACK                                                                                       | In Harness Under Door Sill At LR Door            |  |
| RIGHT REAR DOOR TRIGGER (-)                                                                                                   | GREEN/BLACK                                                                                      | In Harness Under Door Sill At RR Door            |  |
| LIFTGATE GLASS TRIGGER (-)                                                                                                    | PURPLE                                                                                           | At Liftgate Module Inside Liftgate               |  |
| REAR HATCH TRIGGER (-)                                                                                                        | PINK/BLACK                                                                                       | At Liftgate Module Inside Liftgate               |  |
| FACTORY ALARM DISARM (-)                                                                                                      | LT.GREEN                                                                                         | At Blue Plug At Window Switch In LF Door         |  |
| TACHOMETER WIRE                                                                                                               | WHITE                                                                                            | At PCM On Driver Side Of Engine Bay              |  |
| BRAKE WIRE (+)                                                                                                                | WHITE                                                                                            | At Brake Pedal Switch                            |  |
| HORN TRIGGER (-)                                                                                                              | BLACK or BLACK/YELLOW                                                                            | Large Black Connector Under Column               |  |
| LEFT FRONT WINDOW UP                                                                                                          | BLUE                                                                                             | At Switch Inside Driver Door                     |  |
| LEFT FRONT WINDOW DOWN                                                                                                        | BROWN                                                                                            | At Switch Inside Driver Door                     |  |
| RIGHT FRONT WINDOW UP                                                                                                         | LT.BLUE                                                                                          | At Switch Inside Passenger Door                  |  |
| RIGHT FRONT WINDOW DOWN                                                                                                       | TAN                                                                                              | At Switch Inside Passenger Door                  |  |
| LEFT REAR WINDOW UP                                                                                                           | BLUE                                                                                             | At Switch Inside Left Rear Door                  |  |
| LEFT REAR WINDOW DOWN                                                                                                         | BROWN                                                                                            | At Switch Inside Left Rear Door                  |  |
| RIGHT REAR WINDOW UP                                                                                                          | BLUE                                                                                             | At Switch Inside Right Rear Door                 |  |
| RIGHT REAR WINDOW DOWN                                                                                                        | BROWN                                                                                            | At Switch Inside Right Rear Door                 |  |
| This vehicle is equipped with the Passlock II anti-theft system. This must be bypassed when installing a remote start system. |                                                                                                  |                                                  |  |