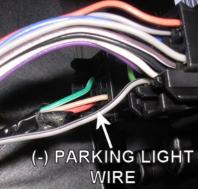

## CHEVROLET TRAILBLAZER 2002-2005 VEHICLE WIRING

WIRING INFORMATION: 2002 Chevy Trailblazer

| WIRING INFORMATION: 2002 Chevy Trailbia                                                                                       |                                                                                                  |                                                  |  |
|-------------------------------------------------------------------------------------------------------------------------------|--------------------------------------------------------------------------------------------------|--------------------------------------------------|--|
| WIRE                                                                                                                          | WIRE COLOR                                                                                       | WIRE LOCATION                                    |  |
| 12V CONSTANT WIRE                                                                                                             | RED and RED/WHITE                                                                                | Ignition Harness                                 |  |
| STARTER WIRE                                                                                                                  | YELLOW                                                                                           | Ignition Harness                                 |  |
| IGNITION WIRE                                                                                                                 | PINK                                                                                             | Ignition Harness                                 |  |
| SECOND IGNITION WIRE                                                                                                          | WHITE                                                                                            | Ignition Harness                                 |  |
| ACCESSORY WIRE                                                                                                                | ORANGE                                                                                           | Ignition Harness                                 |  |
| SECOND ACCESSORY WIRE                                                                                                         | BROWN                                                                                            | Ignition Harness                                 |  |
| KEYSENSE WIRE (-)                                                                                                             | LT.GREEN                                                                                         | Ignition Harness                                 |  |
| POWER DOOR LOCK                                                                                                               | On these vehicles, door locks are controlled by                                                  | a data bus system. This requires interfacing the |  |
| POWER DOOR UNLOCK                                                                                                             | door locks in several locations (each of the front doors, the rear hatch, and the fuse box under |                                                  |  |
|                                                                                                                               | the rear seat) or using a databus interface module made specifically for this vehicle.           |                                                  |  |
| PARKING LIGHTS (-)                                                                                                            | GRAY/BLACK                                                                                       | At Headlight Switch                              |  |
| DOME LIGHT WIRE (+)                                                                                                           | GRAY/BLACK                                                                                       | Fuse Box Under Rear Seat                         |  |
| LEFT FRONT DOOR TRIGGER (-)                                                                                                   | GRAY/BLACK                                                                                       | At Blue Plug At Window Switch In LF Door         |  |
| RIGHT FRONT DOOR TRIGGER (-)                                                                                                  | BLACK/WHITE                                                                                      | At Blue Plug At Window Switch In RF Door         |  |
| LEFT REAR DOOR TRIGGER (-)                                                                                                    | BLUE/BLACK                                                                                       | In Harness Under Door Sill At LR Door            |  |
| RIGHT REAR DOOR TRIGGER (-)                                                                                                   | GREEN/BLACK                                                                                      | In Harness Under Door Sill At RR Door            |  |
| LIFTGATE GLASS TRIGGER (-)                                                                                                    | PURPLE                                                                                           | At Liftgate Module Inside Liftgate               |  |
| REAR HATCH TRIGGER (-)                                                                                                        | PINK/BLACK                                                                                       | At Liftgate Module Inside Liftgate               |  |
| FACTORY ALARM DISARM (-)                                                                                                      | LT.GREEN                                                                                         | At Blue Plug At Window Switch In LF Door         |  |
| TACHOMETER WIRE                                                                                                               | WHITE                                                                                            | At PCM On Driver Side Of Engine Bay              |  |
| BRAKE WIRE (+)                                                                                                                | WHITE                                                                                            | At Brake Pedal Switch                            |  |
| HORN TRIGGER (-)                                                                                                              | BLACK or BLACK/YELLOW                                                                            | Large Black Connector Under Column               |  |
| LEFT FRONT WINDOW UP                                                                                                          | BLUE                                                                                             | At Switch Inside Driver Door                     |  |
| LEFT FRONT WINDOW DOWN                                                                                                        | BROWN                                                                                            | At Switch Inside Driver Door                     |  |
| RIGHT FRONT WINDOW UP                                                                                                         | LT.BLUE                                                                                          | At Switch Inside Passenger Door                  |  |
| RIGHT FRONT WINDOW DOWN                                                                                                       | TAN                                                                                              | At Switch Inside Passenger Door                  |  |
| LEFT REAR WINDOW UP                                                                                                           | BLUE                                                                                             | At Switch Inside Left Rear Door                  |  |
| LEFT REAR WINDOW DOWN                                                                                                         | BROWN                                                                                            | At Switch Inside Left Rear Door                  |  |
| RIGHT REAR WINDOW UP                                                                                                          | BLUE                                                                                             | At Switch Inside Right Rear Door                 |  |
| RIGHT REAR WINDOW DOWN                                                                                                        | BROWN                                                                                            | At Switch Inside Right Rear Door                 |  |
| This vehicle is equipped with the Passlock II anti-theft system. This must be bypassed when installing a remote start system. |                                                                                                  |                                                  |  |

WIRING INFORMATION: 2003 Chevy Trailblazer

| WIKING INFORWATION, 2003 Chevy Trailbid                                                                                       |                                                                                                  |                                          |  |
|-------------------------------------------------------------------------------------------------------------------------------|--------------------------------------------------------------------------------------------------|------------------------------------------|--|
| WIRE                                                                                                                          | WIRE COLOR                                                                                       | WIRE LOCATION                            |  |
| 12V CONSTANT WIRE                                                                                                             | RED and RED/WHITE                                                                                | Ignition Harness                         |  |
| STARTER WIRE                                                                                                                  | YELLOW                                                                                           | Ignition Harness                         |  |
| IGNITION WIRE                                                                                                                 | PINK                                                                                             | Ignition Harness                         |  |
| SECOND IGNITION WIRE                                                                                                          | WHITE                                                                                            | Ignition Harness                         |  |
| ACCESSORY WIRE                                                                                                                | ORANGE                                                                                           | Ignition Harness                         |  |
| SECOND ACCESSORY WIRE                                                                                                         | BROWN                                                                                            | Ignition Harness                         |  |
| KEYSENSE WIRE (-)                                                                                                             | LT.GREEN                                                                                         | Ignition Harness                         |  |
| POWER DOOR LOCK                                                                                                               | On these vehicles, door locks are controlled by a data bus system. This requires interfacing the |                                          |  |
| POWER DOOR UNLOCK                                                                                                             | door locks in several locations (each of the front doors, the rear hatch, and the fuse box under |                                          |  |
|                                                                                                                               | the rear seat) or using a databus interface module made specifically for this vehicle.           |                                          |  |
| PARKING LIGHTS (-)                                                                                                            | GRAY/BLACK                                                                                       | At Headlight Switch                      |  |
| DOME LIGHT WIRE (+)                                                                                                           | GRAY/BLACK                                                                                       | Fuse Box Under Rear Seat                 |  |
| LEFT FRONT DOOR TRIGGER (-)                                                                                                   | GRAY/BLACK                                                                                       | At Blue Plug At Window Switch In LF Door |  |
| RIGHT FRONT DOOR TRIGGER (-)                                                                                                  | BLACK/WHITE                                                                                      | At Blue Plug At Window Switch In RF Door |  |
| LEFT REAR DOOR TRIGGER (-)                                                                                                    | BLUE/BLACK                                                                                       | In Harness Under Door Sill At LR Door    |  |
| RIGHT REAR DOOR TRIGGER (-)                                                                                                   | GREEN/BLACK                                                                                      | In Harness Under Door Sill At RR Door    |  |
| LIFTGATE GLASS TRIGGER (-)                                                                                                    | PURPLE                                                                                           | At Liftgate Module Inside Liftgate       |  |
| REAR HATCH TRIGGER (-)                                                                                                        | PINK/BLACK                                                                                       | At Liftgate Module Inside Liftgate       |  |
| FACTORY ALARM DISARM (-)                                                                                                      | LT.GREEN                                                                                         | At Blue Plug At Window Switch In LF Door |  |
| TACHOMETER WIRE                                                                                                               | WHITE                                                                                            | At PCM On Driver Side Of Engine Bay      |  |
| BRAKE WIRE (+)                                                                                                                | WHITE                                                                                            | At Brake Pedal Switch                    |  |
| HORN TRIGGER (-)                                                                                                              | BLACK or BLACK/YELLOW                                                                            | Large Black Connector Under Column       |  |
| LEFT FRONT WINDOW UP                                                                                                          | BLUE                                                                                             | At Switch Inside Driver Door             |  |
| LEFT FRONT WINDOW DOWN                                                                                                        | BROWN                                                                                            | At Switch Inside Driver Door             |  |
| RIGHT FRONT WINDOW UP                                                                                                         | LT.BLUE                                                                                          | At Switch Inside Passenger Door          |  |
| RIGHT FRONT WINDOW DOWN                                                                                                       | TAN                                                                                              | At Switch Inside Passenger Door          |  |
| LEFT REAR WINDOW UP                                                                                                           | BLUE                                                                                             | At Switch Inside Left Rear Door          |  |
| LEFT REAR WINDOW DOWN                                                                                                         | BROWN                                                                                            | At Switch Inside Left Rear Door          |  |
| RIGHT REAR WINDOW UP                                                                                                          | BLUE                                                                                             | At Switch Inside Right Rear Door         |  |
| RIGHT REAR WINDOW DOWN                                                                                                        | BROWN                                                                                            | At Switch Inside Right Rear Door         |  |
| This vehicle is equipped with the Passlock II anti-theft system. This must be bypassed when installing a remote start system. |                                                                                                  |                                          |  |

WIRING INFORMATION: 2004 Chevy Trailblazer

| WIRING INFORMATION: 2004 Chevy Trailbi                                                                                        |                                                                                                  | 1                                                |  |
|-------------------------------------------------------------------------------------------------------------------------------|--------------------------------------------------------------------------------------------------|--------------------------------------------------|--|
| WIRE                                                                                                                          | WIRE COLOR                                                                                       | WIRE LOCATION                                    |  |
| 12V CONSTANT WIRE                                                                                                             | RED and RED/WHITE                                                                                | Ignition Harness                                 |  |
| STARTER WIRE                                                                                                                  | YELLOW                                                                                           | Ignition Harness                                 |  |
| IGNITION WIRE                                                                                                                 | PINK                                                                                             | Ignition Harness                                 |  |
| SECOND IGNITION WIRE                                                                                                          | WHITE                                                                                            | Ignition Harness                                 |  |
| ACCESSORY WIRE                                                                                                                | ORANGE                                                                                           | Ignition Harness                                 |  |
| SECOND ACCESSORY WIRE                                                                                                         | BROWN                                                                                            | Ignition Harness                                 |  |
| KEYSENSE WIRE (-)                                                                                                             | LT.GREEN                                                                                         | Ignition Harness                                 |  |
| POWER DOOR LOCK                                                                                                               | On these vehicles, door locks are controlled by                                                  | a data bus system. This requires interfacing the |  |
| POWER DOOR UNLOCK                                                                                                             | door locks in several locations (each of the front doors, the rear hatch, and the fuse box under |                                                  |  |
|                                                                                                                               | the rear seat) or using a databus interface module made specifically for this vehicle.           |                                                  |  |
| PARKING LIGHTS (-)                                                                                                            | GRAY/BLACK                                                                                       | At Headlight Switch                              |  |
| DOME LIGHT WIRE (+)                                                                                                           | GRAY/BLACK                                                                                       | Fuse Box Under Rear Seat                         |  |
| LEFT FRONT DOOR TRIGGER (-)                                                                                                   | GRAY/BLACK                                                                                       | At Blue Plug At Window Switch In LF Door         |  |
| RIGHT FRONT DOOR TRIGGER (-)                                                                                                  | BLACK/WHITE                                                                                      | At Blue Plug At Window Switch In RF Door         |  |
| LEFT REAR DOOR TRIGGER (-)                                                                                                    | BLUE/BLACK                                                                                       | In Harness Under Door Sill At LR Door            |  |
| RIGHT REAR DOOR TRIGGER (-)                                                                                                   | GREEN/BLACK                                                                                      | In Harness Under Door Sill At RR Door            |  |
| LIFTGATE GLASS TRIGGER (-)                                                                                                    | PURPLE                                                                                           | At Liftgate Module Inside Liftgate               |  |
| REAR HATCH TRIGGER (-)                                                                                                        | PINK/BLACK                                                                                       | At Liftgate Module Inside Liftgate               |  |
| FACTORY ALARM DISARM (-)                                                                                                      | LT.GREEN                                                                                         | At Blue Plug At Window Switch In LF Door         |  |
| TACHOMETER WIRE                                                                                                               | WHITE                                                                                            | At PCM On Driver Side Of Engine Bay              |  |
| BRAKE WIRE (+)                                                                                                                | WHITE                                                                                            | At Brake Pedal Switch                            |  |
| HORN TRIGGER (-)                                                                                                              | BLACK or BLACK/YELLOW                                                                            | Large Black Connector Under Column               |  |
| LEFT FRONT WINDOW UP                                                                                                          | BLUE                                                                                             | At Switch Inside Driver Door                     |  |
| LEFT FRONT WINDOW DOWN                                                                                                        | BROWN                                                                                            | At Switch Inside Driver Door                     |  |
| RIGHT FRONT WINDOW UP                                                                                                         | LT.BLUE                                                                                          | At Switch Inside Passenger Door                  |  |
| RIGHT FRONT WINDOW DOWN                                                                                                       | TAN                                                                                              | At Switch Inside Passenger Door                  |  |
| LEFT REAR WINDOW UP                                                                                                           | BLUE                                                                                             | At Switch Inside Left Rear Door                  |  |
| LEFT REAR WINDOW DOWN                                                                                                         | BROWN                                                                                            | At Switch Inside Left Rear Door                  |  |
| RIGHT REAR WINDOW UP                                                                                                          | BLUE                                                                                             | At Switch Inside Right Rear Door                 |  |
| RIGHT REAR WINDOW DOWN                                                                                                        | BROWN                                                                                            | At Switch Inside Right Rear Door                 |  |
| This vehicle is equipped with the Passlock II anti-theft system. This must be bypassed when installing a remote start system. |                                                                                                  |                                                  |  |

WIRING INFORMATION: 2005 Chevy Trailblazer

| WIRING INFORMATION: 2005 Chevy Trailbia                                                                                       |                                                                                                  |                                                  |  |
|-------------------------------------------------------------------------------------------------------------------------------|--------------------------------------------------------------------------------------------------|--------------------------------------------------|--|
| WIRE                                                                                                                          | WIRE COLOR                                                                                       | WIRE LOCATION                                    |  |
| 12V CONSTANT WIRE                                                                                                             | RED and RED/WHITE                                                                                | Ignition Harness                                 |  |
| STARTER WIRE                                                                                                                  | YELLOW                                                                                           | Ignition Harness                                 |  |
| IGNITION WIRE                                                                                                                 | PINK                                                                                             | Ignition Harness                                 |  |
| SECOND IGNITION WIRE                                                                                                          | WHITE                                                                                            | Ignition Harness                                 |  |
| ACCESSORY WIRE                                                                                                                | ORANGE                                                                                           | Ignition Harness                                 |  |
| SECOND ACCESSORY WIRE                                                                                                         | BROWN                                                                                            | Ignition Harness                                 |  |
| KEYSENSE WIRE (-)                                                                                                             | LT.GREEN                                                                                         | Ignition Harness                                 |  |
| POWER DOOR LOCK                                                                                                               | On these vehicles, door locks are controlled by                                                  | a data bus system. This requires interfacing the |  |
| POWER DOOR UNLOCK                                                                                                             | door locks in several locations (each of the front doors, the rear hatch, and the fuse box under |                                                  |  |
|                                                                                                                               | the rear seat) or using a databus interface module made specifically for this vehicle.           |                                                  |  |
| PARKING LIGHTS (-)                                                                                                            | GRAY/BLACK                                                                                       | At Headlight Switch                              |  |
| DOME LIGHT WIRE (+)                                                                                                           | GRAY/BLACK                                                                                       | Fuse Box Under Rear Seat                         |  |
| LEFT FRONT DOOR TRIGGER (-)                                                                                                   | GRAY/BLACK                                                                                       | At Blue Plug At Window Switch In LF Door         |  |
| RIGHT FRONT DOOR TRIGGER (-)                                                                                                  | BLACK/WHITE                                                                                      | At Blue Plug At Window Switch In RF Door         |  |
| LEFT REAR DOOR TRIGGER (-)                                                                                                    | BLUE/BLACK                                                                                       | In Harness Under Door Sill At LR Door            |  |
| RIGHT REAR DOOR TRIGGER (-)                                                                                                   | GREEN/BLACK                                                                                      | In Harness Under Door Sill At RR Door            |  |
| LIFTGATE GLASS TRIGGER (-)                                                                                                    | PURPLE                                                                                           | At Liftgate Module Inside Liftgate               |  |
| REAR HATCH TRIGGER (-)                                                                                                        | PINK/BLACK                                                                                       | At Liftgate Module Inside Liftgate               |  |
| FACTORY ALARM DISARM (-)                                                                                                      | LT.GREEN                                                                                         | At Blue Plug At Window Switch In LF Door         |  |
| TACHOMETER WIRE                                                                                                               | WHITE                                                                                            | At PCM On Driver Side Of Engine Bay              |  |
| BRAKE WIRE (+)                                                                                                                | WHITE                                                                                            | At Brake Pedal Switch                            |  |
| HORN TRIGGER (-)                                                                                                              | BLACK or BLACK/YELLOW                                                                            | Large Black Connector Under Column               |  |
| LEFT FRONT WINDOW UP                                                                                                          | BLUE                                                                                             | At Switch Inside Driver Door                     |  |
| LEFT FRONT WINDOW DOWN                                                                                                        | BROWN                                                                                            | At Switch Inside Driver Door                     |  |
| RIGHT FRONT WINDOW UP                                                                                                         | LT.BLUE                                                                                          | At Switch Inside Passenger Door                  |  |
| RIGHT FRONT WINDOW DOWN                                                                                                       | TAN                                                                                              | At Switch Inside Passenger Door                  |  |
| LEFT REAR WINDOW UP                                                                                                           | BLUE                                                                                             | At Switch Inside Left Rear Door                  |  |
| LEFT REAR WINDOW DOWN                                                                                                         | BROWN                                                                                            | At Switch Inside Left Rear Door                  |  |
| RIGHT REAR WINDOW UP                                                                                                          | BLUE                                                                                             | At Switch Inside Right Rear Door                 |  |
| RIGHT REAR WINDOW DOWN                                                                                                        | BROWN                                                                                            | At Switch Inside Right Rear Door                 |  |
| This vehicle is equipped with the Passlock II anti-theft system. This must be bypassed when installing a remote start system. |                                                                                                  |                                                  |  |