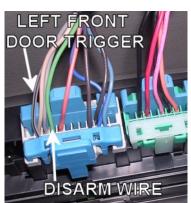

## CHEVROLET TRAILBLAZER 2002-2005 VEHICLE WIRING

WIRING INFORMATION: 2002 Chevy Trailblazer

| WIRING INFORMATION: 2002 Chevy Trailbia                                                                                       |                                                                                                  |                                                  |  |
|-------------------------------------------------------------------------------------------------------------------------------|--------------------------------------------------------------------------------------------------|--------------------------------------------------|--|
| WIRE                                                                                                                          | WIRE COLOR                                                                                       | WIRE LOCATION                                    |  |
| 12V CONSTANT WIRE                                                                                                             | RED and RED/WHITE                                                                                | Ignition Harness                                 |  |
| STARTER WIRE                                                                                                                  | YELLOW                                                                                           | Ignition Harness                                 |  |
| IGNITION WIRE                                                                                                                 | PINK                                                                                             | Ignition Harness                                 |  |
| SECOND IGNITION WIRE                                                                                                          | WHITE                                                                                            | Ignition Harness                                 |  |
| ACCESSORY WIRE                                                                                                                | ORANGE                                                                                           | Ignition Harness                                 |  |
| SECOND ACCESSORY WIRE                                                                                                         | BROWN                                                                                            | Ignition Harness                                 |  |
| KEYSENSE WIRE (-)                                                                                                             | LT.GREEN                                                                                         | Ignition Harness                                 |  |
| POWER DOOR LOCK                                                                                                               | On these vehicles, door locks are controlled by                                                  | a data bus system. This requires interfacing the |  |
| POWER DOOR UNLOCK                                                                                                             | door locks in several locations (each of the front doors, the rear hatch, and the fuse box under |                                                  |  |
|                                                                                                                               | the rear seat) or using a databus interface module made specifically for this vehicle.           |                                                  |  |
| PARKING LIGHTS (-)                                                                                                            | GRAY/BLACK                                                                                       | At Headlight Switch                              |  |
| DOME LIGHT WIRE (+)                                                                                                           | GRAY/BLACK                                                                                       | Fuse Box Under Rear Seat                         |  |
| LEFT FRONT DOOR TRIGGER (-)                                                                                                   | GRAY/BLACK                                                                                       | At Blue Plug At Window Switch In LF Door         |  |
| RIGHT FRONT DOOR TRIGGER (-)                                                                                                  | BLACK/WHITE                                                                                      | At Blue Plug At Window Switch In RF Door         |  |
| LEFT REAR DOOR TRIGGER (-)                                                                                                    | BLUE/BLACK                                                                                       | In Harness Under Door Sill At LR Door            |  |
| RIGHT REAR DOOR TRIGGER (-)                                                                                                   | GREEN/BLACK                                                                                      | In Harness Under Door Sill At RR Door            |  |
| LIFTGATE GLASS TRIGGER (-)                                                                                                    | PURPLE                                                                                           | At Liftgate Module Inside Liftgate               |  |
| REAR HATCH TRIGGER (-)                                                                                                        | PINK/BLACK                                                                                       | At Liftgate Module Inside Liftgate               |  |
| FACTORY ALARM DISARM (-)                                                                                                      | LT.GREEN                                                                                         | At Blue Plug At Window Switch In LF Door         |  |
| TACHOMETER WIRE                                                                                                               | WHITE                                                                                            | At PCM On Driver Side Of Engine Bay              |  |
| BRAKE WIRE (+)                                                                                                                | WHITE                                                                                            | At Brake Pedal Switch                            |  |
| HORN TRIGGER (-)                                                                                                              | BLACK or BLACK/YELLOW                                                                            | Large Black Connector Under Column               |  |
| LEFT FRONT WINDOW UP                                                                                                          | BLUE                                                                                             | At Switch Inside Driver Door                     |  |
| LEFT FRONT WINDOW DOWN                                                                                                        | BROWN                                                                                            | At Switch Inside Driver Door                     |  |
| RIGHT FRONT WINDOW UP                                                                                                         | LT.BLUE                                                                                          | At Switch Inside Passenger Door                  |  |
| RIGHT FRONT WINDOW DOWN                                                                                                       | TAN                                                                                              | At Switch Inside Passenger Door                  |  |
| LEFT REAR WINDOW UP                                                                                                           | BLUE                                                                                             | At Switch Inside Left Rear Door                  |  |
| LEFT REAR WINDOW DOWN                                                                                                         | BROWN                                                                                            | At Switch Inside Left Rear Door                  |  |
| RIGHT REAR WINDOW UP                                                                                                          | BLUE                                                                                             | At Switch Inside Right Rear Door                 |  |
| RIGHT REAR WINDOW DOWN                                                                                                        | BROWN                                                                                            | At Switch Inside Right Rear Door                 |  |
| This vehicle is equipped with the Passlock II anti-theft system. This must be bypassed when installing a remote start system. |                                                                                                  |                                                  |  |

WIRING INFORMATION: 2003 Chevy Trailblazer

| WIKING INFORWATION, 2003 Chevy Trailbid                                                                                       |                                                                                                  |                                          |  |
|-------------------------------------------------------------------------------------------------------------------------------|--------------------------------------------------------------------------------------------------|------------------------------------------|--|
| WIRE                                                                                                                          | WIRE COLOR                                                                                       | WIRE LOCATION                            |  |
| 12V CONSTANT WIRE                                                                                                             | RED and RED/WHITE                                                                                | Ignition Harness                         |  |
| STARTER WIRE                                                                                                                  | YELLOW                                                                                           | Ignition Harness                         |  |
| IGNITION WIRE                                                                                                                 | PINK                                                                                             | Ignition Harness                         |  |
| SECOND IGNITION WIRE                                                                                                          | WHITE                                                                                            | Ignition Harness                         |  |
| ACCESSORY WIRE                                                                                                                | ORANGE                                                                                           | Ignition Harness                         |  |
| SECOND ACCESSORY WIRE                                                                                                         | BROWN                                                                                            | Ignition Harness                         |  |
| KEYSENSE WIRE (-)                                                                                                             | LT.GREEN                                                                                         | Ignition Harness                         |  |
| POWER DOOR LOCK                                                                                                               | On these vehicles, door locks are controlled by a data bus system. This requires interfacing the |                                          |  |
| POWER DOOR UNLOCK                                                                                                             | door locks in several locations (each of the front doors, the rear hatch, and the fuse box under |                                          |  |
|                                                                                                                               | the rear seat) or using a databus interface module made specifically for this vehicle.           |                                          |  |
| PARKING LIGHTS (-)                                                                                                            | GRAY/BLACK                                                                                       | At Headlight Switch                      |  |
| DOME LIGHT WIRE (+)                                                                                                           | GRAY/BLACK                                                                                       | Fuse Box Under Rear Seat                 |  |
| LEFT FRONT DOOR TRIGGER (-)                                                                                                   | GRAY/BLACK                                                                                       | At Blue Plug At Window Switch In LF Door |  |
| RIGHT FRONT DOOR TRIGGER (-)                                                                                                  | BLACK/WHITE                                                                                      | At Blue Plug At Window Switch In RF Door |  |
| LEFT REAR DOOR TRIGGER (-)                                                                                                    | BLUE/BLACK                                                                                       | In Harness Under Door Sill At LR Door    |  |
| RIGHT REAR DOOR TRIGGER (-)                                                                                                   | GREEN/BLACK                                                                                      | In Harness Under Door Sill At RR Door    |  |
| LIFTGATE GLASS TRIGGER (-)                                                                                                    | PURPLE                                                                                           | At Liftgate Module Inside Liftgate       |  |
| REAR HATCH TRIGGER (-)                                                                                                        | PINK/BLACK                                                                                       | At Liftgate Module Inside Liftgate       |  |
| FACTORY ALARM DISARM (-)                                                                                                      | LT.GREEN                                                                                         | At Blue Plug At Window Switch In LF Door |  |
| TACHOMETER WIRE                                                                                                               | WHITE                                                                                            | At PCM On Driver Side Of Engine Bay      |  |
| BRAKE WIRE (+)                                                                                                                | WHITE                                                                                            | At Brake Pedal Switch                    |  |
| HORN TRIGGER (-)                                                                                                              | BLACK or BLACK/YELLOW                                                                            | Large Black Connector Under Column       |  |
| LEFT FRONT WINDOW UP                                                                                                          | BLUE                                                                                             | At Switch Inside Driver Door             |  |
| LEFT FRONT WINDOW DOWN                                                                                                        | BROWN                                                                                            | At Switch Inside Driver Door             |  |
| RIGHT FRONT WINDOW UP                                                                                                         | LT.BLUE                                                                                          | At Switch Inside Passenger Door          |  |
| RIGHT FRONT WINDOW DOWN                                                                                                       | TAN                                                                                              | At Switch Inside Passenger Door          |  |
| LEFT REAR WINDOW UP                                                                                                           | BLUE                                                                                             | At Switch Inside Left Rear Door          |  |
| LEFT REAR WINDOW DOWN                                                                                                         | BROWN                                                                                            | At Switch Inside Left Rear Door          |  |
| RIGHT REAR WINDOW UP                                                                                                          | BLUE                                                                                             | At Switch Inside Right Rear Door         |  |
| RIGHT REAR WINDOW DOWN                                                                                                        | BROWN                                                                                            | At Switch Inside Right Rear Door         |  |
| This vehicle is equipped with the Passlock II anti-theft system. This must be bypassed when installing a remote start system. |                                                                                                  |                                          |  |

WIRING INFORMATION: 2004 Chevy Trailblazer

| WIRING INFORMATION: 2004 Chevy Trailbi                                                                                        |                                                                                                  | 1                                                |  |
|-------------------------------------------------------------------------------------------------------------------------------|--------------------------------------------------------------------------------------------------|--------------------------------------------------|--|
| WIRE                                                                                                                          | WIRE COLOR                                                                                       | WIRE LOCATION                                    |  |
| 12V CONSTANT WIRE                                                                                                             | RED and RED/WHITE                                                                                | Ignition Harness                                 |  |
| STARTER WIRE                                                                                                                  | YELLOW                                                                                           | Ignition Harness                                 |  |
| IGNITION WIRE                                                                                                                 | PINK                                                                                             | Ignition Harness                                 |  |
| SECOND IGNITION WIRE                                                                                                          | WHITE                                                                                            | Ignition Harness                                 |  |
| ACCESSORY WIRE                                                                                                                | ORANGE                                                                                           | Ignition Harness                                 |  |
| SECOND ACCESSORY WIRE                                                                                                         | BROWN                                                                                            | Ignition Harness                                 |  |
| KEYSENSE WIRE (-)                                                                                                             | LT.GREEN                                                                                         | Ignition Harness                                 |  |
| POWER DOOR LOCK                                                                                                               | On these vehicles, door locks are controlled by                                                  | a data bus system. This requires interfacing the |  |
| POWER DOOR UNLOCK                                                                                                             | door locks in several locations (each of the front doors, the rear hatch, and the fuse box under |                                                  |  |
|                                                                                                                               | the rear seat) or using a databus interface module made specifically for this vehicle.           |                                                  |  |
| PARKING LIGHTS (-)                                                                                                            | GRAY/BLACK                                                                                       | At Headlight Switch                              |  |
| DOME LIGHT WIRE (+)                                                                                                           | GRAY/BLACK                                                                                       | Fuse Box Under Rear Seat                         |  |
| LEFT FRONT DOOR TRIGGER (-)                                                                                                   | GRAY/BLACK                                                                                       | At Blue Plug At Window Switch In LF Door         |  |
| RIGHT FRONT DOOR TRIGGER (-)                                                                                                  | BLACK/WHITE                                                                                      | At Blue Plug At Window Switch In RF Door         |  |
| LEFT REAR DOOR TRIGGER (-)                                                                                                    | BLUE/BLACK                                                                                       | In Harness Under Door Sill At LR Door            |  |
| RIGHT REAR DOOR TRIGGER (-)                                                                                                   | GREEN/BLACK                                                                                      | In Harness Under Door Sill At RR Door            |  |
| LIFTGATE GLASS TRIGGER (-)                                                                                                    | PURPLE                                                                                           | At Liftgate Module Inside Liftgate               |  |
| REAR HATCH TRIGGER (-)                                                                                                        | PINK/BLACK                                                                                       | At Liftgate Module Inside Liftgate               |  |
| FACTORY ALARM DISARM (-)                                                                                                      | LT.GREEN                                                                                         | At Blue Plug At Window Switch In LF Door         |  |
| TACHOMETER WIRE                                                                                                               | WHITE                                                                                            | At PCM On Driver Side Of Engine Bay              |  |
| BRAKE WIRE (+)                                                                                                                | WHITE                                                                                            | At Brake Pedal Switch                            |  |
| HORN TRIGGER (-)                                                                                                              | BLACK or BLACK/YELLOW                                                                            | Large Black Connector Under Column               |  |
| LEFT FRONT WINDOW UP                                                                                                          | BLUE                                                                                             | At Switch Inside Driver Door                     |  |
| LEFT FRONT WINDOW DOWN                                                                                                        | BROWN                                                                                            | At Switch Inside Driver Door                     |  |
| RIGHT FRONT WINDOW UP                                                                                                         | LT.BLUE                                                                                          | At Switch Inside Passenger Door                  |  |
| RIGHT FRONT WINDOW DOWN                                                                                                       | TAN                                                                                              | At Switch Inside Passenger Door                  |  |
| LEFT REAR WINDOW UP                                                                                                           | BLUE                                                                                             | At Switch Inside Left Rear Door                  |  |
| LEFT REAR WINDOW DOWN                                                                                                         | BROWN                                                                                            | At Switch Inside Left Rear Door                  |  |
| RIGHT REAR WINDOW UP                                                                                                          | BLUE                                                                                             | At Switch Inside Right Rear Door                 |  |
| RIGHT REAR WINDOW DOWN                                                                                                        | BROWN                                                                                            | At Switch Inside Right Rear Door                 |  |
| This vehicle is equipped with the Passlock II anti-theft system. This must be bypassed when installing a remote start system. |                                                                                                  |                                                  |  |

WIRING INFORMATION: 2005 Chevy Trailblazer

| WIRING INFORMATION: 2005 Chevy Trailbia                                                                                       |                                                                                                  |                                                  |  |
|-------------------------------------------------------------------------------------------------------------------------------|--------------------------------------------------------------------------------------------------|--------------------------------------------------|--|
| WIRE                                                                                                                          | WIRE COLOR                                                                                       | WIRE LOCATION                                    |  |
| 12V CONSTANT WIRE                                                                                                             | RED and RED/WHITE                                                                                | Ignition Harness                                 |  |
| STARTER WIRE                                                                                                                  | YELLOW                                                                                           | Ignition Harness                                 |  |
| IGNITION WIRE                                                                                                                 | PINK                                                                                             | Ignition Harness                                 |  |
| SECOND IGNITION WIRE                                                                                                          | WHITE                                                                                            | Ignition Harness                                 |  |
| ACCESSORY WIRE                                                                                                                | ORANGE                                                                                           | Ignition Harness                                 |  |
| SECOND ACCESSORY WIRE                                                                                                         | BROWN                                                                                            | Ignition Harness                                 |  |
| KEYSENSE WIRE (-)                                                                                                             | LT.GREEN                                                                                         | Ignition Harness                                 |  |
| POWER DOOR LOCK                                                                                                               | On these vehicles, door locks are controlled by                                                  | a data bus system. This requires interfacing the |  |
| POWER DOOR UNLOCK                                                                                                             | door locks in several locations (each of the front doors, the rear hatch, and the fuse box under |                                                  |  |
|                                                                                                                               | the rear seat) or using a databus interface module made specifically for this vehicle.           |                                                  |  |
| PARKING LIGHTS (-)                                                                                                            | GRAY/BLACK                                                                                       | At Headlight Switch                              |  |
| DOME LIGHT WIRE (+)                                                                                                           | GRAY/BLACK                                                                                       | Fuse Box Under Rear Seat                         |  |
| LEFT FRONT DOOR TRIGGER (-)                                                                                                   | GRAY/BLACK                                                                                       | At Blue Plug At Window Switch In LF Door         |  |
| RIGHT FRONT DOOR TRIGGER (-)                                                                                                  | BLACK/WHITE                                                                                      | At Blue Plug At Window Switch In RF Door         |  |
| LEFT REAR DOOR TRIGGER (-)                                                                                                    | BLUE/BLACK                                                                                       | In Harness Under Door Sill At LR Door            |  |
| RIGHT REAR DOOR TRIGGER (-)                                                                                                   | GREEN/BLACK                                                                                      | In Harness Under Door Sill At RR Door            |  |
| LIFTGATE GLASS TRIGGER (-)                                                                                                    | PURPLE                                                                                           | At Liftgate Module Inside Liftgate               |  |
| REAR HATCH TRIGGER (-)                                                                                                        | PINK/BLACK                                                                                       | At Liftgate Module Inside Liftgate               |  |
| FACTORY ALARM DISARM (-)                                                                                                      | LT.GREEN                                                                                         | At Blue Plug At Window Switch In LF Door         |  |
| TACHOMETER WIRE                                                                                                               | WHITE                                                                                            | At PCM On Driver Side Of Engine Bay              |  |
| BRAKE WIRE (+)                                                                                                                | WHITE                                                                                            | At Brake Pedal Switch                            |  |
| HORN TRIGGER (-)                                                                                                              | BLACK or BLACK/YELLOW                                                                            | Large Black Connector Under Column               |  |
| LEFT FRONT WINDOW UP                                                                                                          | BLUE                                                                                             | At Switch Inside Driver Door                     |  |
| LEFT FRONT WINDOW DOWN                                                                                                        | BROWN                                                                                            | At Switch Inside Driver Door                     |  |
| RIGHT FRONT WINDOW UP                                                                                                         | LT.BLUE                                                                                          | At Switch Inside Passenger Door                  |  |
| RIGHT FRONT WINDOW DOWN                                                                                                       | TAN                                                                                              | At Switch Inside Passenger Door                  |  |
| LEFT REAR WINDOW UP                                                                                                           | BLUE                                                                                             | At Switch Inside Left Rear Door                  |  |
| LEFT REAR WINDOW DOWN                                                                                                         | BROWN                                                                                            | At Switch Inside Left Rear Door                  |  |
| RIGHT REAR WINDOW UP                                                                                                          | BLUE                                                                                             | At Switch Inside Right Rear Door                 |  |
| RIGHT REAR WINDOW DOWN                                                                                                        | BROWN                                                                                            | At Switch Inside Right Rear Door                 |  |
| This vehicle is equipped with the Passlock II anti-theft system. This must be bypassed when installing a remote start system. |                                                                                                  |                                                  |  |