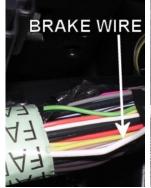

## CHEVROLET TRAILBLAZER 2002-2005 VEHICLE WIRING

WIRING INFORMATION: 2002 Chevy Trailblazer

| WIRING INFORMATION: 2002 Chevy Trailbia                                                                                       |                                                                                                  |                                                  |  |
|-------------------------------------------------------------------------------------------------------------------------------|--------------------------------------------------------------------------------------------------|--------------------------------------------------|--|
| WIRE                                                                                                                          | WIRE COLOR                                                                                       | WIRE LOCATION                                    |  |
| 12V CONSTANT WIRE                                                                                                             | RED and RED/WHITE                                                                                | Ignition Harness                                 |  |
| STARTER WIRE                                                                                                                  | YELLOW                                                                                           | Ignition Harness                                 |  |
| IGNITION WIRE                                                                                                                 | PINK                                                                                             | Ignition Harness                                 |  |
| SECOND IGNITION WIRE                                                                                                          | WHITE                                                                                            | Ignition Harness                                 |  |
| ACCESSORY WIRE                                                                                                                | ORANGE                                                                                           | Ignition Harness                                 |  |
| SECOND ACCESSORY WIRE                                                                                                         | BROWN                                                                                            | Ignition Harness                                 |  |
| KEYSENSE WIRE (-)                                                                                                             | LT.GREEN                                                                                         | Ignition Harness                                 |  |
| POWER DOOR LOCK                                                                                                               | On these vehicles, door locks are controlled by                                                  | a data bus system. This requires interfacing the |  |
| POWER DOOR UNLOCK                                                                                                             | door locks in several locations (each of the front doors, the rear hatch, and the fuse box under |                                                  |  |
|                                                                                                                               | the rear seat) or using a databus interface module made specifically for this vehicle.           |                                                  |  |
| PARKING LIGHTS (-)                                                                                                            | GRAY/BLACK                                                                                       | At Headlight Switch                              |  |
| DOME LIGHT WIRE (+)                                                                                                           | GRAY/BLACK                                                                                       | Fuse Box Under Rear Seat                         |  |
| LEFT FRONT DOOR TRIGGER (-)                                                                                                   | GRAY/BLACK                                                                                       | At Blue Plug At Window Switch In LF Door         |  |
| RIGHT FRONT DOOR TRIGGER (-)                                                                                                  | BLACK/WHITE                                                                                      | At Blue Plug At Window Switch In RF Door         |  |
| LEFT REAR DOOR TRIGGER (-)                                                                                                    | BLUE/BLACK                                                                                       | In Harness Under Door Sill At LR Door            |  |
| RIGHT REAR DOOR TRIGGER (-)                                                                                                   | GREEN/BLACK                                                                                      | In Harness Under Door Sill At RR Door            |  |
| LIFTGATE GLASS TRIGGER (-)                                                                                                    | PURPLE                                                                                           | At Liftgate Module Inside Liftgate               |  |
| REAR HATCH TRIGGER (-)                                                                                                        | PINK/BLACK                                                                                       | At Liftgate Module Inside Liftgate               |  |
| FACTORY ALARM DISARM (-)                                                                                                      | LT.GREEN                                                                                         | At Blue Plug At Window Switch In LF Door         |  |
| TACHOMETER WIRE                                                                                                               | WHITE                                                                                            | At PCM On Driver Side Of Engine Bay              |  |
| BRAKE WIRE (+)                                                                                                                | WHITE                                                                                            | At Brake Pedal Switch                            |  |
| HORN TRIGGER (-)                                                                                                              | BLACK or BLACK/YELLOW                                                                            | Large Black Connector Under Column               |  |
| LEFT FRONT WINDOW UP                                                                                                          | BLUE                                                                                             | At Switch Inside Driver Door                     |  |
| LEFT FRONT WINDOW DOWN                                                                                                        | BROWN                                                                                            | At Switch Inside Driver Door                     |  |
| RIGHT FRONT WINDOW UP                                                                                                         | LT.BLUE                                                                                          | At Switch Inside Passenger Door                  |  |
| RIGHT FRONT WINDOW DOWN                                                                                                       | TAN                                                                                              | At Switch Inside Passenger Door                  |  |
| LEFT REAR WINDOW UP                                                                                                           | BLUE                                                                                             | At Switch Inside Left Rear Door                  |  |
| LEFT REAR WINDOW DOWN                                                                                                         | BROWN                                                                                            | At Switch Inside Left Rear Door                  |  |
| RIGHT REAR WINDOW UP                                                                                                          | BLUE                                                                                             | At Switch Inside Right Rear Door                 |  |
| RIGHT REAR WINDOW DOWN                                                                                                        | BROWN                                                                                            | At Switch Inside Right Rear Door                 |  |
| This vehicle is equipped with the Passlock II anti-theft system. This must be bypassed when installing a remote start system. |                                                                                                  |                                                  |  |

WIRING INFORMATION: 2003 Chevy Trailblazer

| WIKING INFORWATION, 2003 Chevy Trailbid                                                                                       |                                                                                                  |                                          |  |
|-------------------------------------------------------------------------------------------------------------------------------|--------------------------------------------------------------------------------------------------|------------------------------------------|--|
| WIRE                                                                                                                          | WIRE COLOR                                                                                       | WIRE LOCATION                            |  |
| 12V CONSTANT WIRE                                                                                                             | RED and RED/WHITE                                                                                | Ignition Harness                         |  |
| STARTER WIRE                                                                                                                  | YELLOW                                                                                           | Ignition Harness                         |  |
| IGNITION WIRE                                                                                                                 | PINK                                                                                             | Ignition Harness                         |  |
| SECOND IGNITION WIRE                                                                                                          | WHITE                                                                                            | Ignition Harness                         |  |
| ACCESSORY WIRE                                                                                                                | ORANGE                                                                                           | Ignition Harness                         |  |
| SECOND ACCESSORY WIRE                                                                                                         | BROWN                                                                                            | Ignition Harness                         |  |
| KEYSENSE WIRE (-)                                                                                                             | LT.GREEN                                                                                         | Ignition Harness                         |  |
| POWER DOOR LOCK                                                                                                               | On these vehicles, door locks are controlled by a data bus system. This requires interfacing the |                                          |  |
| POWER DOOR UNLOCK                                                                                                             | door locks in several locations (each of the front doors, the rear hatch, and the fuse box under |                                          |  |
|                                                                                                                               | the rear seat) or using a databus interface module made specifically for this vehicle.           |                                          |  |
| PARKING LIGHTS (-)                                                                                                            | GRAY/BLACK                                                                                       | At Headlight Switch                      |  |
| DOME LIGHT WIRE (+)                                                                                                           | GRAY/BLACK                                                                                       | Fuse Box Under Rear Seat                 |  |
| LEFT FRONT DOOR TRIGGER (-)                                                                                                   | GRAY/BLACK                                                                                       | At Blue Plug At Window Switch In LF Door |  |
| RIGHT FRONT DOOR TRIGGER (-)                                                                                                  | BLACK/WHITE                                                                                      | At Blue Plug At Window Switch In RF Door |  |
| LEFT REAR DOOR TRIGGER (-)                                                                                                    | BLUE/BLACK                                                                                       | In Harness Under Door Sill At LR Door    |  |
| RIGHT REAR DOOR TRIGGER (-)                                                                                                   | GREEN/BLACK                                                                                      | In Harness Under Door Sill At RR Door    |  |
| LIFTGATE GLASS TRIGGER (-)                                                                                                    | PURPLE                                                                                           | At Liftgate Module Inside Liftgate       |  |
| REAR HATCH TRIGGER (-)                                                                                                        | PINK/BLACK                                                                                       | At Liftgate Module Inside Liftgate       |  |
| FACTORY ALARM DISARM (-)                                                                                                      | LT.GREEN                                                                                         | At Blue Plug At Window Switch In LF Door |  |
| TACHOMETER WIRE                                                                                                               | WHITE                                                                                            | At PCM On Driver Side Of Engine Bay      |  |
| BRAKE WIRE (+)                                                                                                                | WHITE                                                                                            | At Brake Pedal Switch                    |  |
| HORN TRIGGER (-)                                                                                                              | BLACK or BLACK/YELLOW                                                                            | Large Black Connector Under Column       |  |
| LEFT FRONT WINDOW UP                                                                                                          | BLUE                                                                                             | At Switch Inside Driver Door             |  |
| LEFT FRONT WINDOW DOWN                                                                                                        | BROWN                                                                                            | At Switch Inside Driver Door             |  |
| RIGHT FRONT WINDOW UP                                                                                                         | LT.BLUE                                                                                          | At Switch Inside Passenger Door          |  |
| RIGHT FRONT WINDOW DOWN                                                                                                       | TAN                                                                                              | At Switch Inside Passenger Door          |  |
| LEFT REAR WINDOW UP                                                                                                           | BLUE                                                                                             | At Switch Inside Left Rear Door          |  |
| LEFT REAR WINDOW DOWN                                                                                                         | BROWN                                                                                            | At Switch Inside Left Rear Door          |  |
| RIGHT REAR WINDOW UP                                                                                                          | BLUE                                                                                             | At Switch Inside Right Rear Door         |  |
| RIGHT REAR WINDOW DOWN                                                                                                        | BROWN                                                                                            | At Switch Inside Right Rear Door         |  |
| This vehicle is equipped with the Passlock II anti-theft system. This must be bypassed when installing a remote start system. |                                                                                                  |                                          |  |

WIRING INFORMATION: 2004 Chevy Trailblazer

| WIRING INFORMATION: 2004 Chevy Trailbi                                                                                        |                                                                                                  | 1                                                |  |
|-------------------------------------------------------------------------------------------------------------------------------|--------------------------------------------------------------------------------------------------|--------------------------------------------------|--|
| WIRE                                                                                                                          | WIRE COLOR                                                                                       | WIRE LOCATION                                    |  |
| 12V CONSTANT WIRE                                                                                                             | RED and RED/WHITE                                                                                | Ignition Harness                                 |  |
| STARTER WIRE                                                                                                                  | YELLOW                                                                                           | Ignition Harness                                 |  |
| IGNITION WIRE                                                                                                                 | PINK                                                                                             | Ignition Harness                                 |  |
| SECOND IGNITION WIRE                                                                                                          | WHITE                                                                                            | Ignition Harness                                 |  |
| ACCESSORY WIRE                                                                                                                | ORANGE                                                                                           | Ignition Harness                                 |  |
| SECOND ACCESSORY WIRE                                                                                                         | BROWN                                                                                            | Ignition Harness                                 |  |
| KEYSENSE WIRE (-)                                                                                                             | LT.GREEN                                                                                         | Ignition Harness                                 |  |
| POWER DOOR LOCK                                                                                                               | On these vehicles, door locks are controlled by                                                  | a data bus system. This requires interfacing the |  |
| POWER DOOR UNLOCK                                                                                                             | door locks in several locations (each of the front doors, the rear hatch, and the fuse box under |                                                  |  |
|                                                                                                                               | the rear seat) or using a databus interface module made specifically for this vehicle.           |                                                  |  |
| PARKING LIGHTS (-)                                                                                                            | GRAY/BLACK                                                                                       | At Headlight Switch                              |  |
| DOME LIGHT WIRE (+)                                                                                                           | GRAY/BLACK                                                                                       | Fuse Box Under Rear Seat                         |  |
| LEFT FRONT DOOR TRIGGER (-)                                                                                                   | GRAY/BLACK                                                                                       | At Blue Plug At Window Switch In LF Door         |  |
| RIGHT FRONT DOOR TRIGGER (-)                                                                                                  | BLACK/WHITE                                                                                      | At Blue Plug At Window Switch In RF Door         |  |
| LEFT REAR DOOR TRIGGER (-)                                                                                                    | BLUE/BLACK                                                                                       | In Harness Under Door Sill At LR Door            |  |
| RIGHT REAR DOOR TRIGGER (-)                                                                                                   | GREEN/BLACK                                                                                      | In Harness Under Door Sill At RR Door            |  |
| LIFTGATE GLASS TRIGGER (-)                                                                                                    | PURPLE                                                                                           | At Liftgate Module Inside Liftgate               |  |
| REAR HATCH TRIGGER (-)                                                                                                        | PINK/BLACK                                                                                       | At Liftgate Module Inside Liftgate               |  |
| FACTORY ALARM DISARM (-)                                                                                                      | LT.GREEN                                                                                         | At Blue Plug At Window Switch In LF Door         |  |
| TACHOMETER WIRE                                                                                                               | WHITE                                                                                            | At PCM On Driver Side Of Engine Bay              |  |
| BRAKE WIRE (+)                                                                                                                | WHITE                                                                                            | At Brake Pedal Switch                            |  |
| HORN TRIGGER (-)                                                                                                              | BLACK or BLACK/YELLOW                                                                            | Large Black Connector Under Column               |  |
| LEFT FRONT WINDOW UP                                                                                                          | BLUE                                                                                             | At Switch Inside Driver Door                     |  |
| LEFT FRONT WINDOW DOWN                                                                                                        | BROWN                                                                                            | At Switch Inside Driver Door                     |  |
| RIGHT FRONT WINDOW UP                                                                                                         | LT.BLUE                                                                                          | At Switch Inside Passenger Door                  |  |
| RIGHT FRONT WINDOW DOWN                                                                                                       | TAN                                                                                              | At Switch Inside Passenger Door                  |  |
| LEFT REAR WINDOW UP                                                                                                           | BLUE                                                                                             | At Switch Inside Left Rear Door                  |  |
| LEFT REAR WINDOW DOWN                                                                                                         | BROWN                                                                                            | At Switch Inside Left Rear Door                  |  |
| RIGHT REAR WINDOW UP                                                                                                          | BLUE                                                                                             | At Switch Inside Right Rear Door                 |  |
| RIGHT REAR WINDOW DOWN                                                                                                        | BROWN                                                                                            | At Switch Inside Right Rear Door                 |  |
| This vehicle is equipped with the Passlock II anti-theft system. This must be bypassed when installing a remote start system. |                                                                                                  |                                                  |  |

WIRING INFORMATION: 2005 Chevy Trailblazer

| WIRING INFORMATION: 2005 Chevy Trailbia                                                                                       |                                                                                                  |                                                  |  |
|-------------------------------------------------------------------------------------------------------------------------------|--------------------------------------------------------------------------------------------------|--------------------------------------------------|--|
| WIRE                                                                                                                          | WIRE COLOR                                                                                       | WIRE LOCATION                                    |  |
| 12V CONSTANT WIRE                                                                                                             | RED and RED/WHITE                                                                                | Ignition Harness                                 |  |
| STARTER WIRE                                                                                                                  | YELLOW                                                                                           | Ignition Harness                                 |  |
| IGNITION WIRE                                                                                                                 | PINK                                                                                             | Ignition Harness                                 |  |
| SECOND IGNITION WIRE                                                                                                          | WHITE                                                                                            | Ignition Harness                                 |  |
| ACCESSORY WIRE                                                                                                                | ORANGE                                                                                           | Ignition Harness                                 |  |
| SECOND ACCESSORY WIRE                                                                                                         | BROWN                                                                                            | Ignition Harness                                 |  |
| KEYSENSE WIRE (-)                                                                                                             | LT.GREEN                                                                                         | Ignition Harness                                 |  |
| POWER DOOR LOCK                                                                                                               | On these vehicles, door locks are controlled by                                                  | a data bus system. This requires interfacing the |  |
| POWER DOOR UNLOCK                                                                                                             | door locks in several locations (each of the front doors, the rear hatch, and the fuse box under |                                                  |  |
|                                                                                                                               | the rear seat) or using a databus interface module made specifically for this vehicle.           |                                                  |  |
| PARKING LIGHTS (-)                                                                                                            | GRAY/BLACK                                                                                       | At Headlight Switch                              |  |
| DOME LIGHT WIRE (+)                                                                                                           | GRAY/BLACK                                                                                       | Fuse Box Under Rear Seat                         |  |
| LEFT FRONT DOOR TRIGGER (-)                                                                                                   | GRAY/BLACK                                                                                       | At Blue Plug At Window Switch In LF Door         |  |
| RIGHT FRONT DOOR TRIGGER (-)                                                                                                  | BLACK/WHITE                                                                                      | At Blue Plug At Window Switch In RF Door         |  |
| LEFT REAR DOOR TRIGGER (-)                                                                                                    | BLUE/BLACK                                                                                       | In Harness Under Door Sill At LR Door            |  |
| RIGHT REAR DOOR TRIGGER (-)                                                                                                   | GREEN/BLACK                                                                                      | In Harness Under Door Sill At RR Door            |  |
| LIFTGATE GLASS TRIGGER (-)                                                                                                    | PURPLE                                                                                           | At Liftgate Module Inside Liftgate               |  |
| REAR HATCH TRIGGER (-)                                                                                                        | PINK/BLACK                                                                                       | At Liftgate Module Inside Liftgate               |  |
| FACTORY ALARM DISARM (-)                                                                                                      | LT.GREEN                                                                                         | At Blue Plug At Window Switch In LF Door         |  |
| TACHOMETER WIRE                                                                                                               | WHITE                                                                                            | At PCM On Driver Side Of Engine Bay              |  |
| BRAKE WIRE (+)                                                                                                                | WHITE                                                                                            | At Brake Pedal Switch                            |  |
| HORN TRIGGER (-)                                                                                                              | BLACK or BLACK/YELLOW                                                                            | Large Black Connector Under Column               |  |
| LEFT FRONT WINDOW UP                                                                                                          | BLUE                                                                                             | At Switch Inside Driver Door                     |  |
| LEFT FRONT WINDOW DOWN                                                                                                        | BROWN                                                                                            | At Switch Inside Driver Door                     |  |
| RIGHT FRONT WINDOW UP                                                                                                         | LT.BLUE                                                                                          | At Switch Inside Passenger Door                  |  |
| RIGHT FRONT WINDOW DOWN                                                                                                       | TAN                                                                                              | At Switch Inside Passenger Door                  |  |
| LEFT REAR WINDOW UP                                                                                                           | BLUE                                                                                             | At Switch Inside Left Rear Door                  |  |
| LEFT REAR WINDOW DOWN                                                                                                         | BROWN                                                                                            | At Switch Inside Left Rear Door                  |  |
| RIGHT REAR WINDOW UP                                                                                                          | BLUE                                                                                             | At Switch Inside Right Rear Door                 |  |
| RIGHT REAR WINDOW DOWN                                                                                                        | BROWN                                                                                            | At Switch Inside Right Rear Door                 |  |
| This vehicle is equipped with the Passlock II anti-theft system. This must be bypassed when installing a remote start system. |                                                                                                  |                                                  |  |