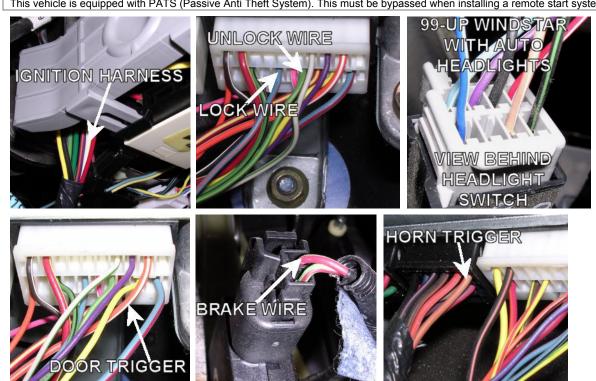

NOTES:

| SECOND IGNITION WIRE                                                                                                         | PURPLE/ORANGE                                      | Ignition Harness                                |
|------------------------------------------------------------------------------------------------------------------------------|----------------------------------------------------|-------------------------------------------------|
| ACCESSORY WIRE                                                                                                               | BLACK/GREEN                                        | Ignition Harness                                |
| SECOND ACCESSORY WIRE                                                                                                        | BLACK                                              | Ignition Harness                                |
| POWER DOOR LOCK (-)                                                                                                          | LT BLUE/ORANGE                                     | FEM Module In Driver's Kick Panel               |
| POWER DOOR UNLOCK (-)                                                                                                        | LT GREEN/YELLOW                                    | FEM Module In Driver's Kick Panel               |
| Must use relays to trigger door locks.                                                                                       |                                                    |                                                 |
| PARKING LIGHTS (-)                                                                                                           |                                                    | the DK.BLUE/WHITE and TAN/WHITE wires at        |
|                                                                                                                              | the headlight switch to avoid feedback to the he   | eadlights.                                      |
| DOOR TRIGGER (-)                                                                                                             | BROWN/PINK                                         | Passenger D Pillar                              |
|                                                                                                                              | void falsing problems. Cut the wire and put the ca |                                                 |
| the door trigger input on the cathode side on th                                                                             | e BROWN/PINK. On models with the puddle lam        | ps on the doors, can also use orange/white in a |
|                                                                                                                              | T USE THE ORANGE/WHITE FOR DOME LIGH               | IT SUPERVISION.                                 |
| DOME SUPERVISION                                                                                                             | USE DOOR TRIGGER                                   |                                                 |
| REAR HATCH TRIGGER                                                                                                           | TIED IN WITH DOOR                                  |                                                 |
| HOOD TRIGGER (-)                                                                                                             | PURPLE/ORANGE                                      | FEM Module In Driver's Kick Panel               |
| FACTORY ALARM ARM                                                                                                            | ARMS WITH LOCK WITH A DOOR OPEN                    |                                                 |
| FACTORY ALARM DISARM (-)                                                                                                     | LT. BLUE/BLACK                                     | FEM Module In Driver's Kick Panel               |
| TACHOMETER WIRE                                                                                                              | PINK/WHITE, RED/LT.BLUE, or                        | Ignition Coil                                   |
|                                                                                                                              | BLUE/LT.GREEN                                      |                                                 |
| BRAKE WIRE (+)                                                                                                               | RED/LT. GREEN                                      | Brake Pedal Switch                              |
| HORN TRIGGER (-)                                                                                                             | ORANGE/RED                                         | FEM Module In Driver's Kick Panel               |
| LEFT FRONT WINDOW UP                                                                                                         | BLACKYELLOW                                        | At Driver Window Motor Inside Door              |
| LEFT FRONT WINDOW DOWN                                                                                                       | ORANGE/YELLOW                                      | At Driver Window Motor Inside Door              |
| RIGHT FRONT WINDOW UP                                                                                                        | WHITE/YELLOW                                       | Harness In Driver's Kick From Driver Door       |
| RIGHT FRONT WINDOW DOWN                                                                                                      | TAN/BLUE                                           | Harness In Driver's Kick From Driver Door       |
| LEFT REAR WINDOW UP                                                                                                          | BROWN/YELLOW                                       | Harness In Driver's Kick From Driver Door       |
| LEFT REAR WINDOW DOWN                                                                                                        | BROWN                                              | Harness In Driver's Kick From Driver Door       |
| RIGHT REAR WINDOW UP                                                                                                         | YELLOW/BLUE                                        | Harness In Driver's Kick From Driver Door       |
| RIGHT REAR WINDOW DOWN                                                                                                       | YELLOW/BLACK                                       | Harness In Driver's Kick From Driver Door       |
| This vehicle is equipped with PATS (Passive Anti Theft System). This must be bypassed when installing a remote start system. |                                                    |                                                 |

Ignition Harness

Ignition Harness

Ignition Harness

WIRE COLOR

WHITE/YELLOW

GREEN

LT GREEN/PURPLE, RED

WIRING INFORMATION: 1999 Ford Windstar

WIRE

12V CONSTANT WIRE

STARTER WIRE

**IGNITION WIRE** 

| ACCESSORY WIRE                                                                                                               | BLACK/GREEN                                        | Ignition Harness                          |
|------------------------------------------------------------------------------------------------------------------------------|----------------------------------------------------|-------------------------------------------|
| SECOND ACCESSORY WIRE                                                                                                        | BLACK                                              | Ignition Harness                          |
| POWER DOOR LOCK (-)                                                                                                          | LT BLUE/ORANGE                                     | FEM Module In Driver's Kick Panel         |
| POWER DOOR UNLOCK (-)                                                                                                        | LT GREEN/YELLOW                                    | FEM Module In Driver's Kick Panel         |
| Must use relays to trigger door locks.                                                                                       |                                                    |                                           |
| PARKING LIGHTS (-)                                                                                                           |                                                    | the DK.BLUE/WHITE and TAN/WHITE wires at  |
|                                                                                                                              | the headlight switch to avoid feedback to the he   |                                           |
| DOOR TRIGGER (-)                                                                                                             | BROWN/PINK                                         | Passenger D Pillar                        |
|                                                                                                                              | void falsing problems. Cut the wire and put the ca |                                           |
|                                                                                                                              | e BROWN/PINK. On models with the puddle lam        |                                           |
|                                                                                                                              | T USE THE ORANGE/WHITE FOR DOME LIGH               | 11 SUPERVISION.                           |
| DOME SUPERVISION                                                                                                             | USE DOOR TRIGGER                                   |                                           |
| REAR HATCH TRIGGER                                                                                                           | TIED IN WITH DOOR                                  |                                           |
| HOOD TRIGGER (-)                                                                                                             | PURPLE/ORANGE                                      | FEM Module In Driver's Kick Panel         |
| FACTORY ALARM ARM                                                                                                            | ARMS WITH LOCK WITH A DOOR OPEN                    |                                           |
| FACTORY ALARM DISARM (-)                                                                                                     | LT. BLUE/BLACK                                     | FEM Module In Driver's Kick Panel         |
| TACHOMETER WIRE                                                                                                              | PINK/WHITE, RED/LT.BLUE, or                        | Ignition Coil                             |
|                                                                                                                              | BLUE/LT.GREEN                                      |                                           |
| BRAKE WIRE (+)                                                                                                               | RED/LT. GREEN                                      | Brake Pedal Switch                        |
| HORN TRIGGER (-)                                                                                                             | ORANGE/RED                                         | FEM Module In Driver's Kick Panel         |
| LEFT FRONT WINDOW UP                                                                                                         | BLACKYELLOW                                        | At Driver Window Motor Inside Door        |
| LEFT FRONT WINDOW DOWN                                                                                                       | ORANGE/YELLOW                                      | At Driver Window Motor Inside Door        |
| RIGHT FRONT WINDOW UP                                                                                                        | WHITE/YELLOW                                       | Harness In Driver's Kick From Driver Door |
| RIGHT FRONT WINDOW DOWN                                                                                                      | TAN/BLUE                                           | Harness In Driver's Kick From Driver Door |
| LEFT REAR WINDOW UP                                                                                                          | BROWN/YELLOW                                       | Harness In Driver's Kick From Driver Door |
| LEFT REAR WINDOW DOWN                                                                                                        | BROWN                                              | Harness In Driver's Kick From Driver Door |
| RIGHT REAR WINDOW UP                                                                                                         | YELLOW/BLUE                                        | Harness In Driver's Kick From Driver Door |
| RIGHT REAR WINDOW DOWN                                                                                                       | YELLOW/BLACK                                       | Harness In Driver's Kick From Driver Door |
| This vehicle is equipped with PATS (Passive Anti Theft System). This must be bypassed when installing a remote start system. |                                                    |                                           |