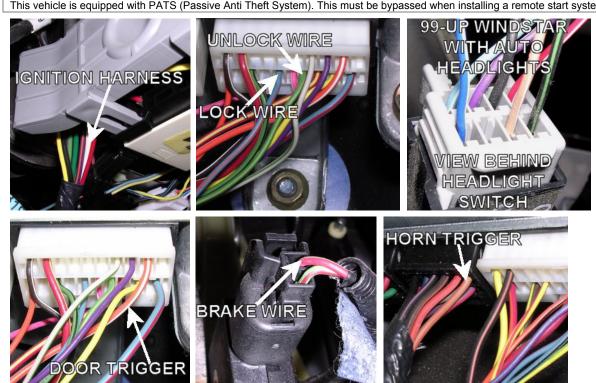

Ignition Harness

Ignition Harness

Ignition Harness

Ignition Harness

WIRE COLOR

WHITE/YELLOW

PURPLE/ORANGE

GREEN

LT GREEN/PURPLE, RED

WIRING INFORMATION: 2002 Ford Windstar

WIRE

12V CONSTANT WIRE

SECOND IGNITION WIRE

STARTER WIRE

**IGNITION WIRE** 

|                                                                                                                              |                                                    | Ignition namess                                  |
|------------------------------------------------------------------------------------------------------------------------------|----------------------------------------------------|--------------------------------------------------|
| ACCESSORY WIRE                                                                                                               | BLACK/GREEN                                        | Ignition Harness                                 |
| SECOND ACCESSORY WIRE                                                                                                        | BLACK                                              | Ignition Harness                                 |
| POWER DOOR LOCK (-)                                                                                                          | LT BLUE/ORANGE                                     | FEM Module In Driver's Kick Panel                |
| POWER DOOR UNLOCK (-)                                                                                                        | LT GREEN/YELLOW                                    | FEM Module In Driver's Kick Panel                |
| Must use relays to trigger door locks.                                                                                       |                                                    |                                                  |
| PARKING LIGHTS (-)                                                                                                           | Must ground the BLACK/GREEN and interrupt          | the DK.BLUE/WHITE and TAN/WHITE wires at         |
|                                                                                                                              | the headlight switch to avoid feedback to the he   | eadlights.                                       |
| DOOR TRIGGER (-)                                                                                                             | BROWN/PINK                                         | Passenger D Pillar                               |
|                                                                                                                              | void falsing problems. Cut the wire and put the ca |                                                  |
| the door trigger input on the cathode side on th                                                                             | e BROWN/PINK. On models with the puddle lam        | ips on the doors, can also use orange/white in a |
|                                                                                                                              | T USE THE ORANGE/WHITE FOR DOME LIGH               | IT SUPERVISION.                                  |
| DOME SUPERVISION                                                                                                             | USE DOOR TRIGGER                                   |                                                  |
| REAR HATCH TRIGGER                                                                                                           | TIED IN WITH DOOR                                  |                                                  |
| HOOD TRIGGER (-)                                                                                                             | PURPLE/ORANGE                                      | FEM Module In Driver's Kick Panel                |
| FACTORY ALARM ARM                                                                                                            | ARMS WITH LOCK WITH A DOOR OPEN                    |                                                  |
| FACTORY ALARM DISARM (-)                                                                                                     | LT. BLUE/BLACK                                     | FEM Module In Driver's Kick Panel                |
| TACHOMETER WIRE                                                                                                              | PINK/WHITE, RED/LT.BLUE, or                        | Ignition Coil                                    |
|                                                                                                                              | BLUE/LT.GREEN                                      |                                                  |
| BRAKE WIRE (+)                                                                                                               | RED/LT. GREEN                                      | Brake Pedal Switch                               |
| HORN TRIGGER (-)                                                                                                             | ORANGE/RED                                         | FEM Module In Driver's Kick Panel                |
| LEFT FRONT WINDOW UP                                                                                                         | BLACKYELLOW                                        | At Driver Window Motor Inside Door               |
| LEFT FRONT WINDOW DOWN                                                                                                       | ORANGE/YELLOW                                      | At Driver Window Motor Inside Door               |
| RIGHT FRONT WINDOW UP                                                                                                        | WHITE/YELLOW                                       | Harness In Driver's Kick From Driver Door        |
| RIGHT FRONT WINDOW DOWN                                                                                                      | TAN/BLUE                                           | Harness In Driver's Kick From Driver Door        |
| LEFT REAR WINDOW UP                                                                                                          | BROWN/YELLOW                                       | Harness In Driver's Kick From Driver Door        |
| LEFT REAR WINDOW DOWN                                                                                                        | BROWN                                              | Harness In Driver's Kick From Driver Door        |
| RIGHT REAR WINDOW UP                                                                                                         | YELLOW/BLUE                                        | Harness In Driver's Kick From Driver Door        |
| RIGHT REAR WINDOW DOWN                                                                                                       | YELLOW/BLACK                                       | Harness In Driver's Kick From Driver Door        |
| This vehicle is equipped with PATS (Passive Anti Theft System). This must be bypassed when installing a remote start system. |                                                    |                                                  |
|                                                                                                                              |                                                    |                                                  |