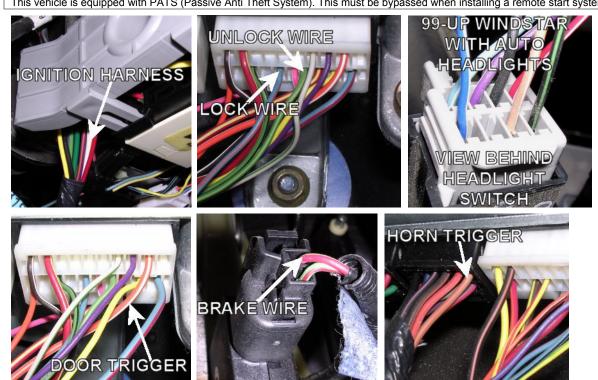

Ignition Harness

Ignition Harness

Ignition Harness

Ignition Harness

WIRE COLOR

WHITE/YELLOW

PURPLE/ORANGE

GREEN

LT GREEN/PURPLE, RED

WIRING INFORMATION: 2000 Ford Windstar

WIRE

12V CONSTANT WIRE

SECOND IGNITION WIRE

STARTER WIRE

**IGNITION WIRE** 

6

| STARTER WIRE                                                                                                                 | GREEN                                            | Ignition namess                                                                                                                              |  |
|------------------------------------------------------------------------------------------------------------------------------|--------------------------------------------------|----------------------------------------------------------------------------------------------------------------------------------------------|--|
| IGNITION WIRE                                                                                                                | WHITE/YELLOW                                     | Ignition Harness                                                                                                                             |  |
| SECOND IGNITION WIRE                                                                                                         | PURPLE/ORANGE                                    | Ignition Harness                                                                                                                             |  |
| ACCESSORY WIRE                                                                                                               | BLACK/GREEN                                      | Ignition Harness                                                                                                                             |  |
| SECOND ACCESSORY WIRE                                                                                                        | BLACK                                            | Ignition Harness                                                                                                                             |  |
| POWER DOOR LOCK (-)                                                                                                          | LT BLUE/ORANGE                                   | FEM Module In Driver's Kick Panel                                                                                                            |  |
| POWER DOOR UNLOCK (-)                                                                                                        | LT GREEN/YELLOW                                  | FEM Module In Driver's Kick Panel                                                                                                            |  |
| Must use relays to trigger door locks.                                                                                       |                                                  |                                                                                                                                              |  |
| PARKING LIGHTS (-)                                                                                                           |                                                  | Must ground the BLACK/GREEN and interrupt the DK.BLUE/WHITE and TAN/WHITE wires at the headlight switch to avoid feedback to the headlights. |  |
| DOOR TRIGGER (-)                                                                                                             | BROWN/PINK                                       | Passenger D Pillar                                                                                                                           |  |
|                                                                                                                              | avoid falsing problems. Cut the wire and put the |                                                                                                                                              |  |
|                                                                                                                              | the BROWN/PINK. On models with the puddle lar    |                                                                                                                                              |  |
|                                                                                                                              | OT USE THE ORANGE/WHITE FOR DOME LIG             | HT SUPERVISION.                                                                                                                              |  |
| DOME SUPERVISION                                                                                                             | USE DOOR TRIGGER                                 |                                                                                                                                              |  |
| REAR HATCH TRIGGER                                                                                                           | TIED IN WITH DOOR                                |                                                                                                                                              |  |
| HOOD TRIGGER (-)                                                                                                             | PURPLE/ORANGE                                    | FEM Module In Driver's Kick Panel                                                                                                            |  |
| FACTORY ALARM ARM                                                                                                            | ARMS WITH LOCK WITH A DOOR OPEN                  |                                                                                                                                              |  |
| FACTORY ALARM DISARM (-)                                                                                                     | LT. BLUE/BLACK                                   | FEM Module In Driver's Kick Panel                                                                                                            |  |
| TACHOMETER WIRE                                                                                                              | PINK/WHITE, RED/LT.BLUE, or<br>BLUE/LT.GREEN     | Ignition Coil                                                                                                                                |  |
| BRAKE WIRE (+)                                                                                                               | RED/LT. GREEN                                    | Brake Pedal Switch                                                                                                                           |  |
| HORN TRIGGER (-)                                                                                                             | ORANGE/RED                                       | FEM Module In Driver's Kick Panel                                                                                                            |  |
| LEFT FRONT WINDOW UP                                                                                                         | BLACKYELLOW                                      | At Driver Window Motor Inside Door                                                                                                           |  |
| LEFT FRONT WINDOW DOWN                                                                                                       | ORANGE/YELLOW                                    | At Driver Window Motor Inside Door                                                                                                           |  |
| RIGHT FRONT WINDOW UP                                                                                                        | WHITE/YELLOW                                     | Harness In Driver's Kick From Driver Door                                                                                                    |  |
| RIGHT FRONT WINDOW DOWN                                                                                                      | TAN/BLUE                                         | Harness In Driver's Kick From Driver Door                                                                                                    |  |
| LEFT REAR WINDOW UP                                                                                                          | BROWN/YELLOW                                     | Harness In Driver's Kick From Driver Door                                                                                                    |  |
| LEFT REAR WINDOW DOWN                                                                                                        | BROWN                                            | Harness In Driver's Kick From Driver Door                                                                                                    |  |
| RIGHT REAR WINDOW UP                                                                                                         | YELLOW/BLUE                                      | Harness In Driver's Kick From Driver Door                                                                                                    |  |
| RIGHT REAR WINDOW DOWN                                                                                                       | YELLOW/BLACK                                     | Harness In Driver's Kick From Driver Door                                                                                                    |  |
| This vehicle is equipped with PATS (Passive Anti Theft System). This must be bypassed when installing a remote start system. |                                                  |                                                                                                                                              |  |
|                                                                                                                              | · · · · · · · · · · · · · · · · · · ·            |                                                                                                                                              |  |