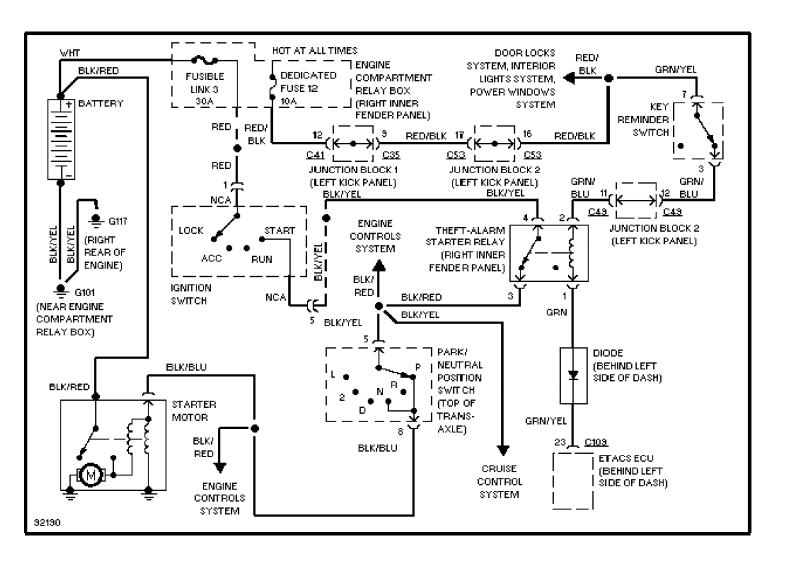

## SYSTEM WIRING DIAGRAMS Starting Circuit, W/ Anti-theft (p. 41)

1998 Mitsubishi Galant

For x