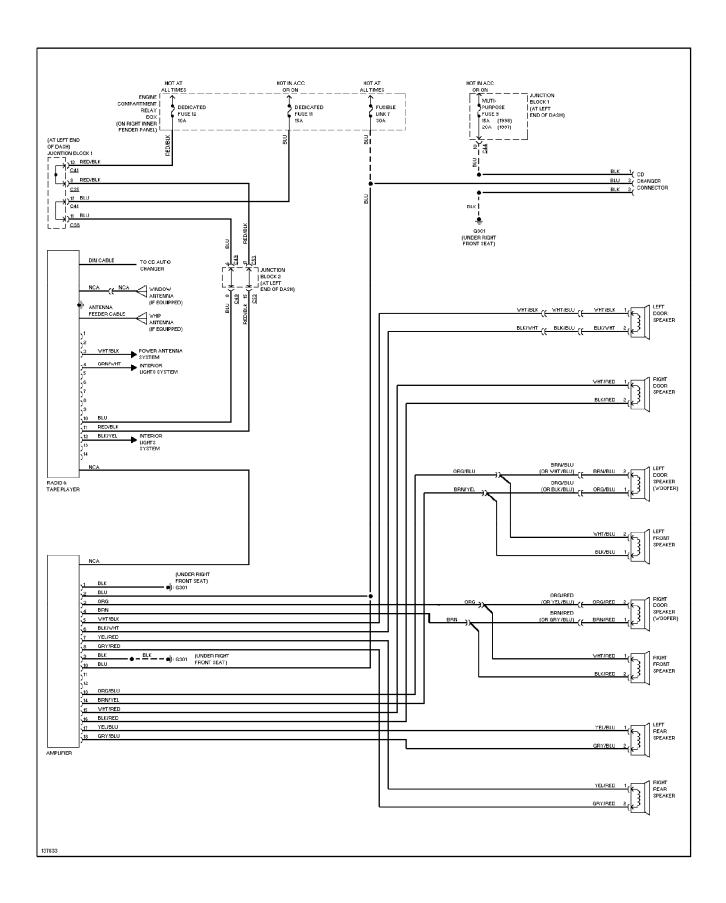

### SYSTEM WIRING DIAGRAMS Radio Circuits, W/ Amplifier (p. 38)

1998 Mitsubishi Galant

For x