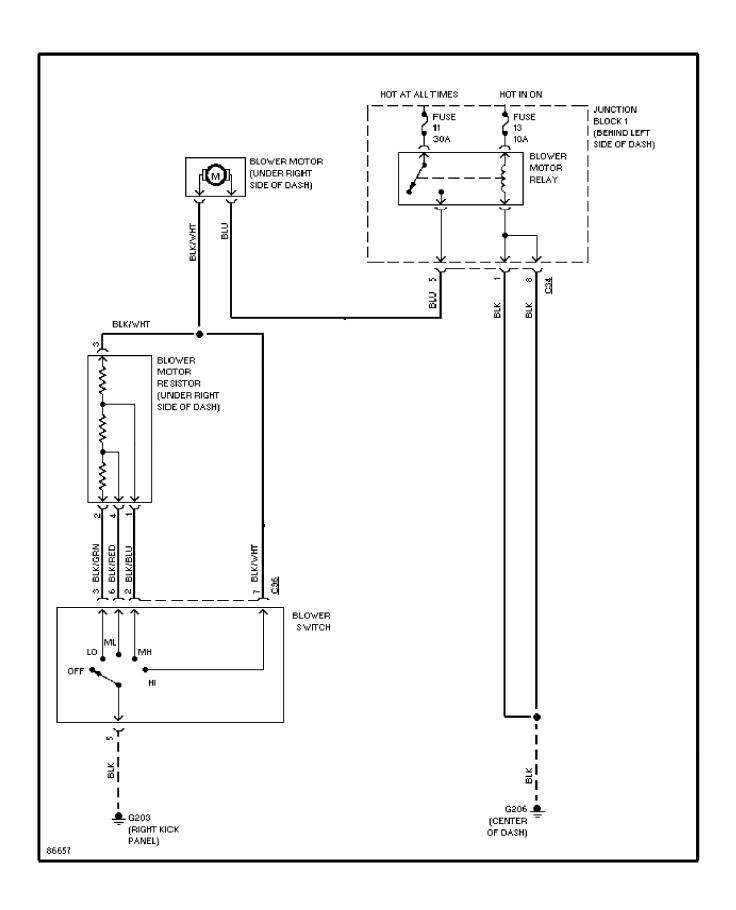

## SYSTEM WIRING DIAGRAMS A/C Circuit, Auto A/C (1 of 2)

1998 Mitsubishi Galant

For x



### **SYSTEM WIRING DIAGRAMS** A/C Circuit, Auto A/C (2 of 2) (p. 2) 1998 Mitsubishi Galant

For x



### SYSTEM WIRING DIAGRAMS A/C Circuit, Manual A/C (1 of 2) (p. 3)

1998 Mitsubishi Galant

For x



### **SYSTEM WIRING DIAGRAMS** A/C Circuit, Manual A/C (2 of 2) (p. 4) 1998 Mitsubishi Galant

For x



### SYSTEM WIRING DIAGRAMS Heater Circuit (p. 5)

1998 Mitsubishi Galant

For x



## **SYSTEM WIRING DIAGRAMS Anti-lock Brake Circuits (p. 6)**

1998 Mitsubishi Galant

For x



## **SYSTEM WIRING DIAGRAMS Anti-theft Circuit (1 of 2) (p. 7)**

1998 Mitsubishi Galant

For x



#### SYSTEM WIRING DIAGRAMS Anti-theft Circuit (2 of 2) (p. 8)

1998 Mitsubishi Galant

For x



## **SYSTEM WIRING DIAGRAMS Body Computer Circuits (p. 9)**

1998 Mitsubishi Galant

#### For x



#### SYSTEM WIRING DIAGRAMS Computer Data Lines (p. 10)

1998 Mitsubishi Galant

For x



# **SYSTEM WIRING DIAGRAMS**Cooling Fan Circuit (p. 11)

1998 Mitsubishi Galant

For x



## **SYSTEM WIRING DIAGRAMS Cruise Control Circuit (p. 12)**

1998 Mitsubishi Galant

For x



## SYSTEM WIRING DIAGRAMS Defogger Circuit, W/ ETACS-ECU (p. 13)

1998 Mitsubishi Galant

For x



## SYSTEM WIRING DIAGRAMS Defogge