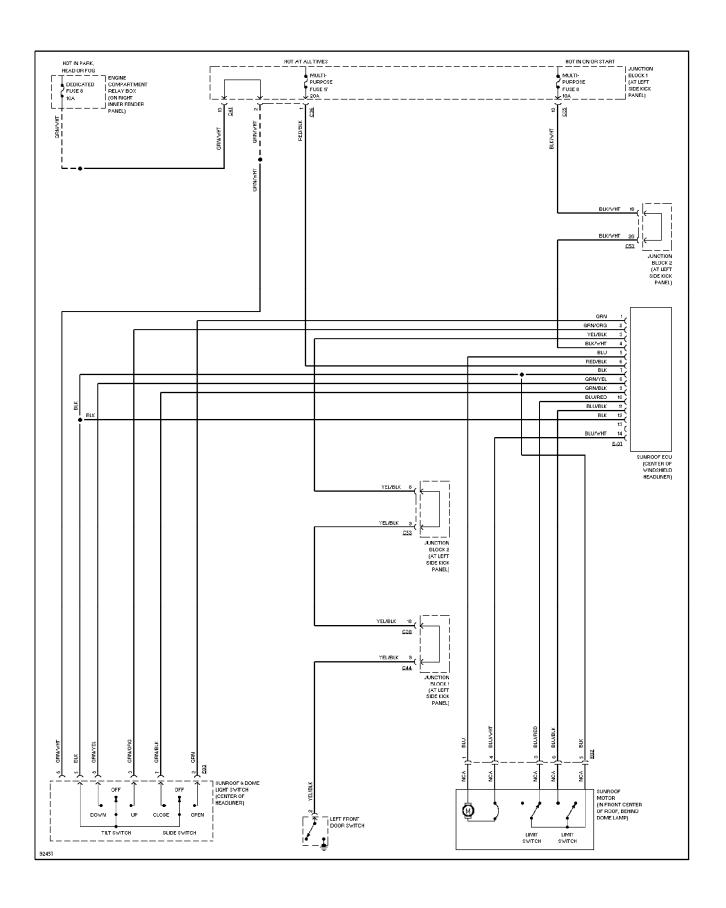

# **SYSTEM WIRING DIAGRAMS**Power Top/Sunroof Circuits (p. 36)

1998 Mitsubishi Galant

For x