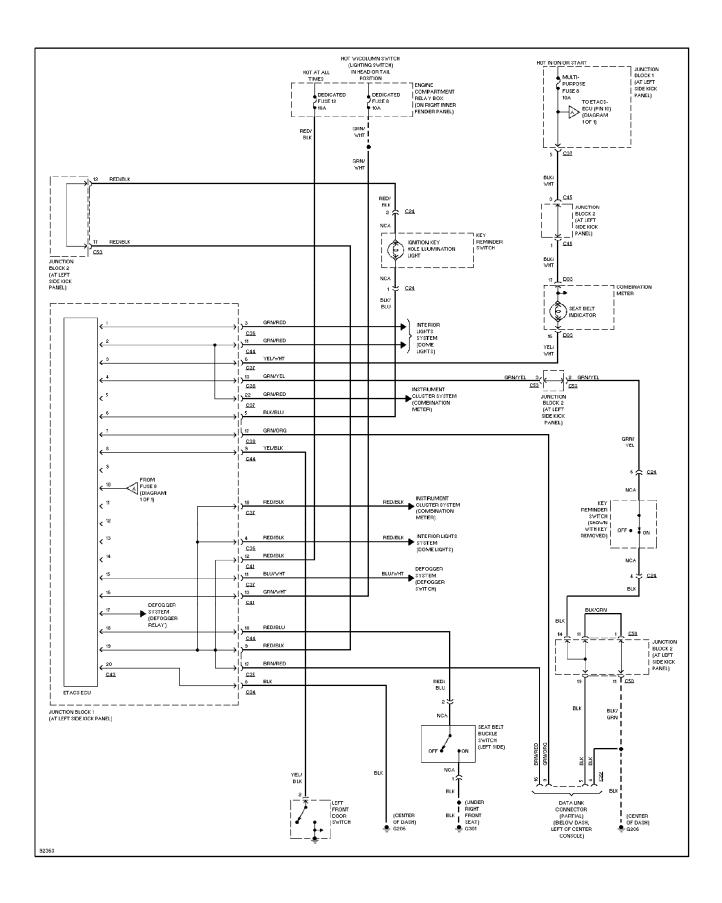

## SYSTEM WIRING DIAGRAMS Warning System Circuits, W/ ETACS-ECU (p. 45)

1998 Mitsubishi Galant

For x