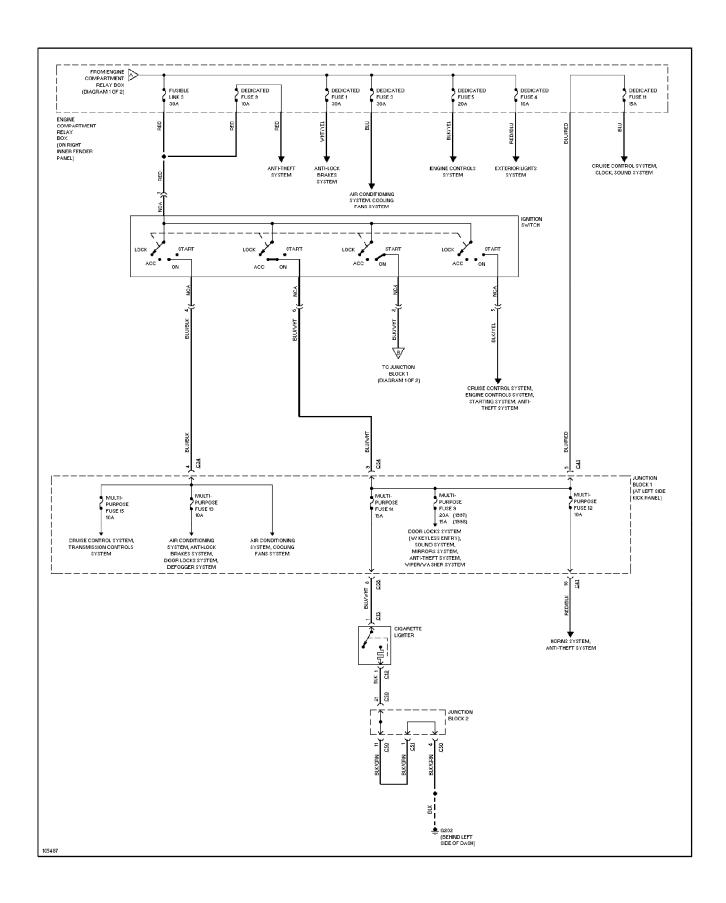

## SYSTEM WIRING DIAGRAMS Power Distribution Circuit (2 of 2) (p. 30)

1998 Mitsubishi Galant

#### For x