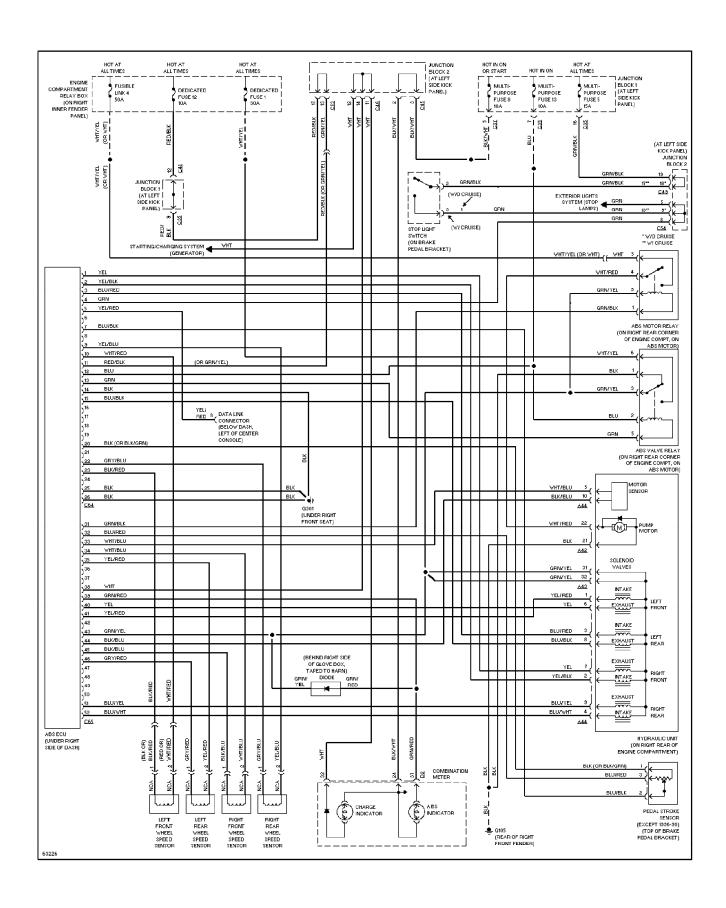

## **SYSTEM WIRING DIAGRAMS Anti-lock Brake Circuits (p. 6)**

1998 Mitsubishi Galant

For x