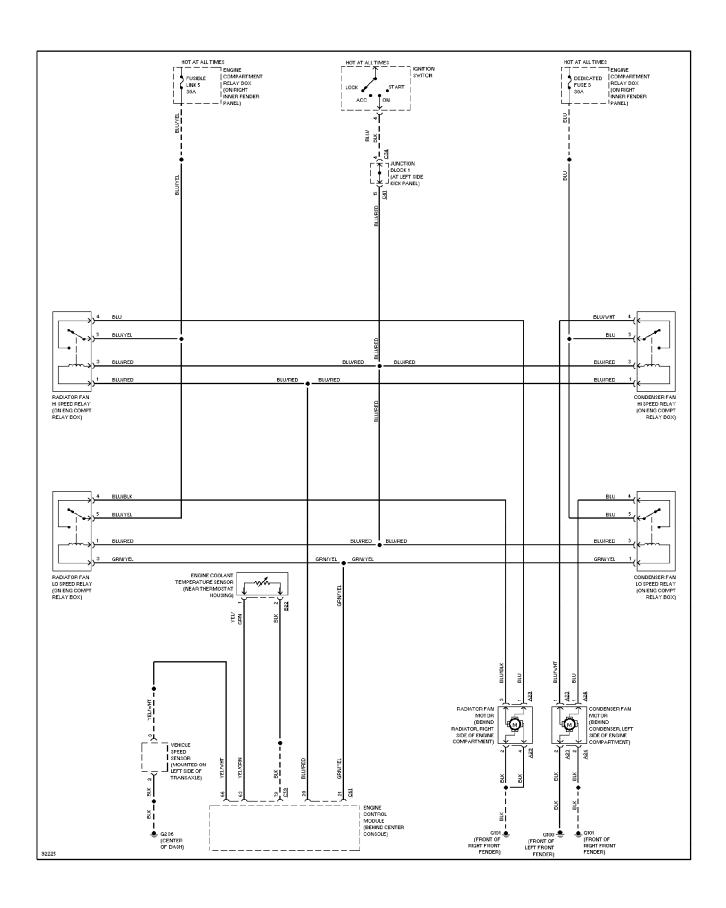

# **SYSTEM WIRING DIAGRAMS**Cooling Fan Circuit (p. 11)

1998 Mitsubishi Galant

For x