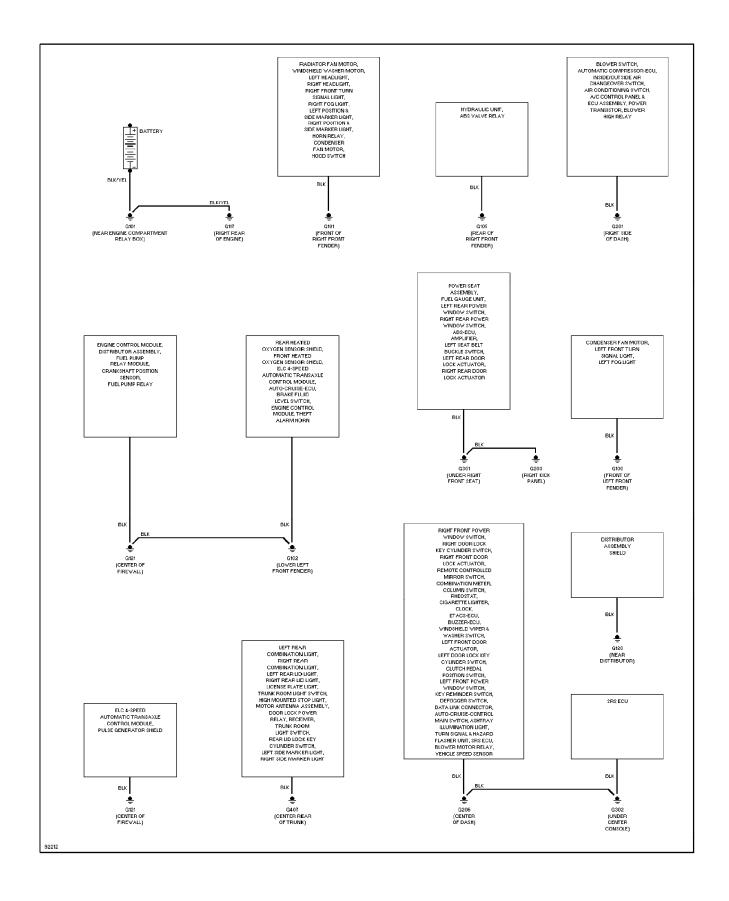

## **SYSTEM WIRING DIAGRAMS Ground Distribution Circuit (p. 20)**

1998 Mitsubishi Galant

#### For x