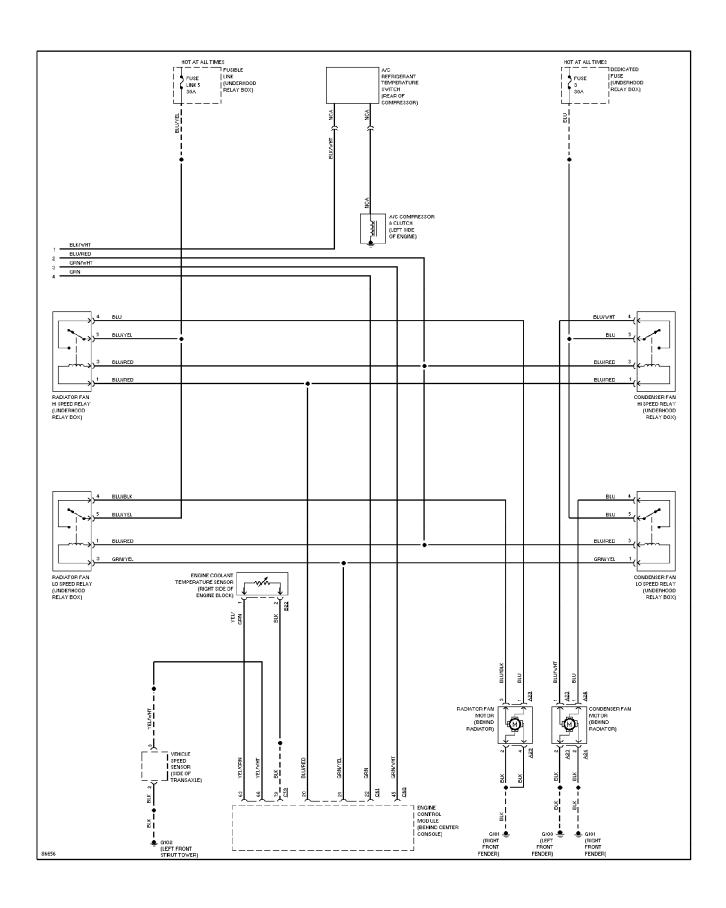

### **SYSTEM WIRING DIAGRAMS** A/C Circuit, Auto A/C (2 of 2) (p. 2) 1998 Mitsubishi Galant

For x