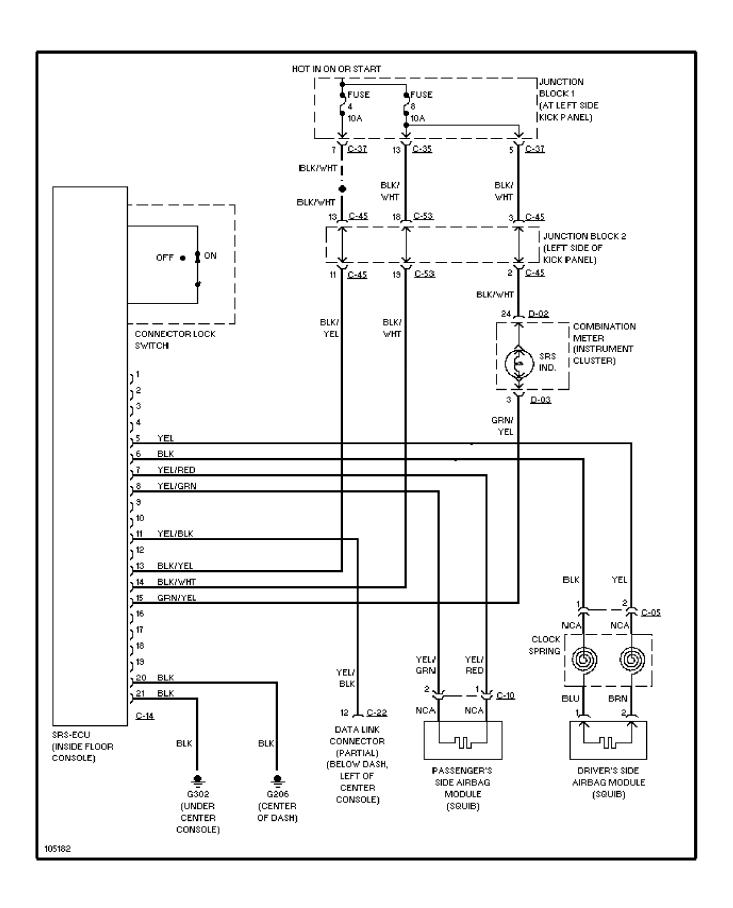

## SYSTEM WIRING DIAGRAMS Supplemental Restraint Circuit (p. 43)

1998 Mitsubishi Galant

For x