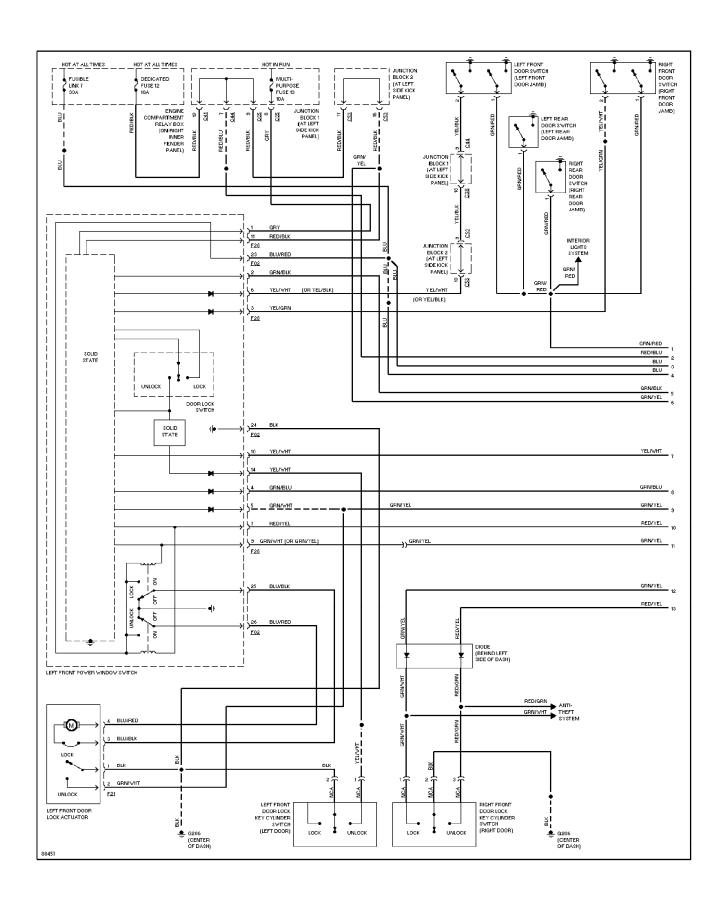

## SYSTEM WIRING DIAGRAMS Power Door Lock Circuit, W/ Keyless Entry (1 of 2) (p. 31)

1998 Mitsubishi Galant

For x