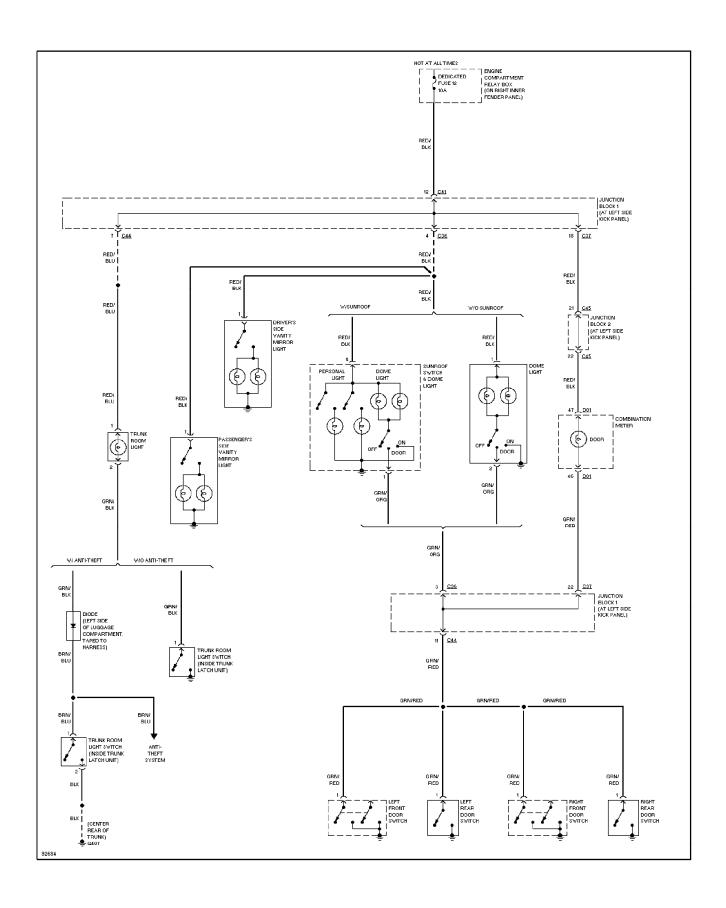

## **SYSTEM WIRING DIAGRAMS Anti-theft Circuit (1 of 2) (p. 7)**

1998 Mitsubishi Galant

For x

#### SYSTEM WIRING DIAGRAMS Anti-theft Circuit (2 of 2) (p. 8)

1998 Mitsubishi Galant

For x