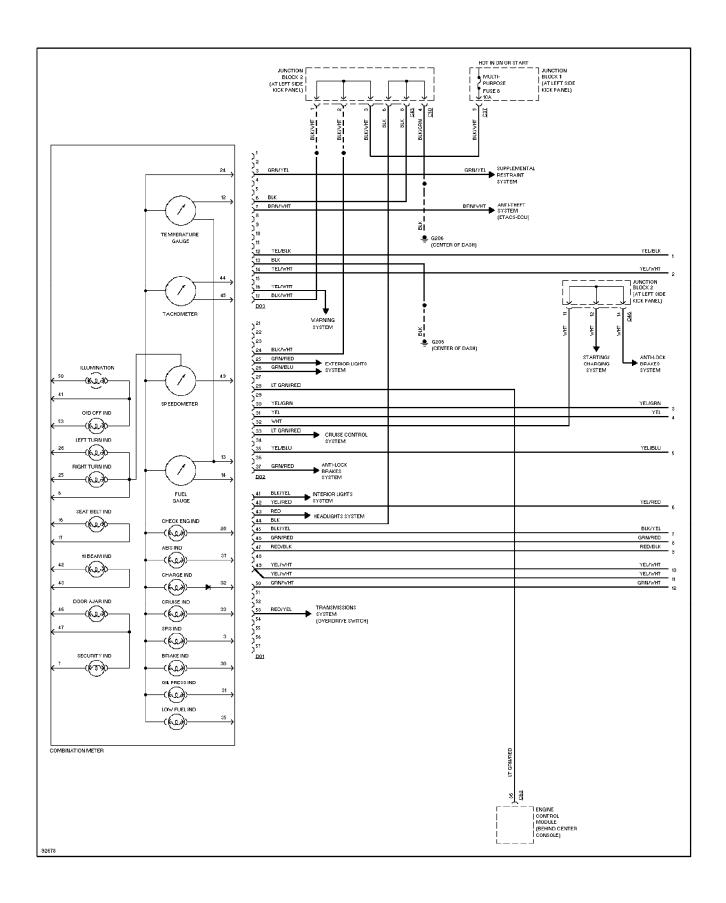

## SYSTEM WIRING DIAGRAMS Instrument Cluster Circuit (2 of 2) (p. 24)

1998 Mitsubishi Galant

For x