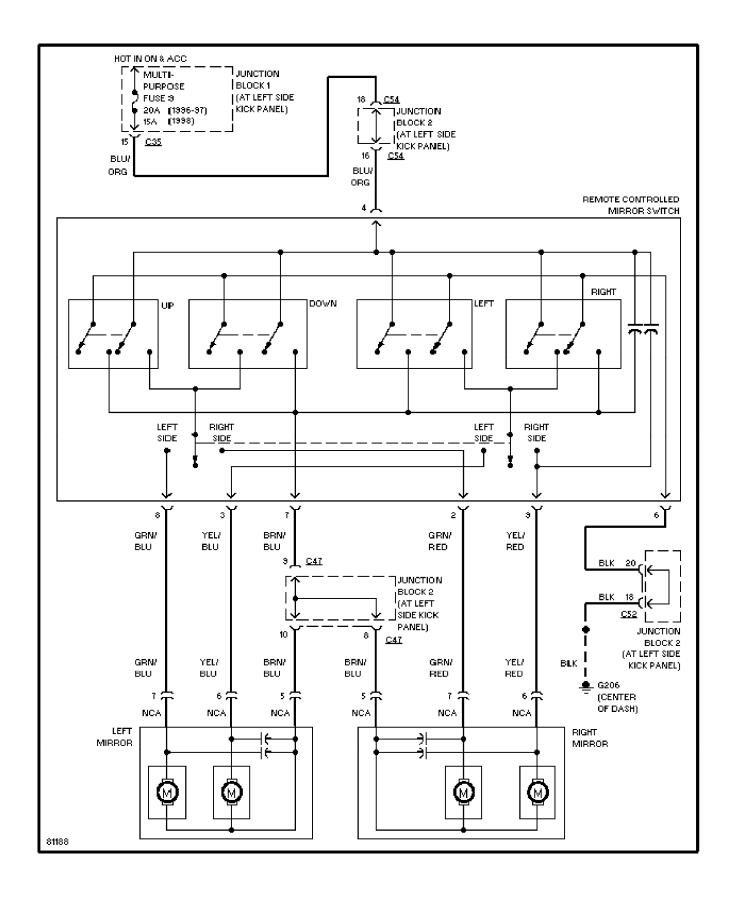

## **SYSTEM WIRING DIAGRAMS Power Mirror Circuit (p. 34)**

1998 Mitsubishi Galant

For x