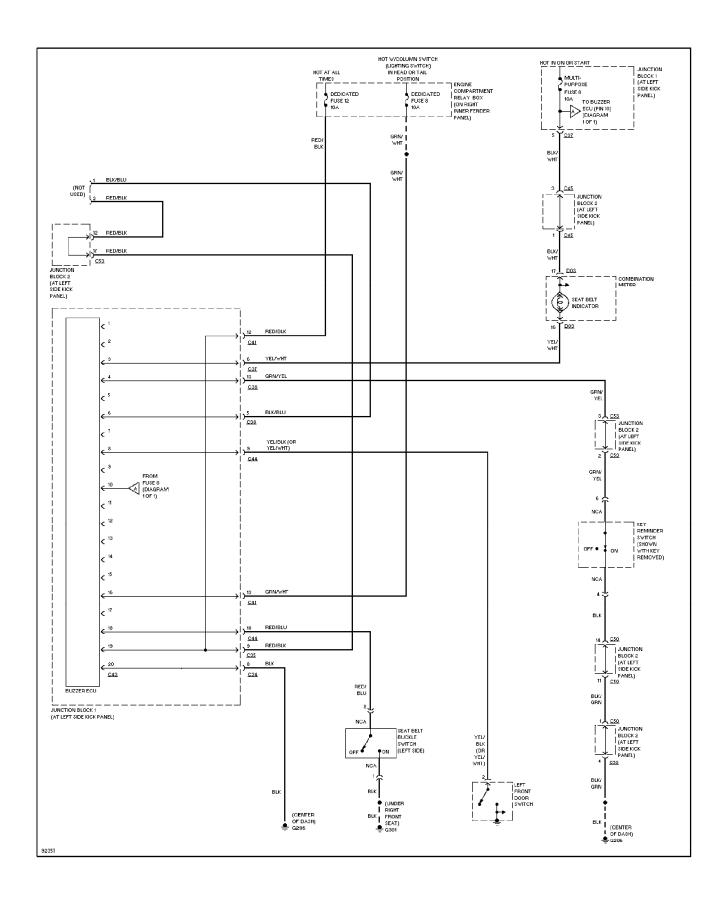

# SYSTEM WIRING DIAGRAMS Warning System Circuits, W/O ETACS-ECU (p. 46)

1998 Mitsubishi Galant

For x