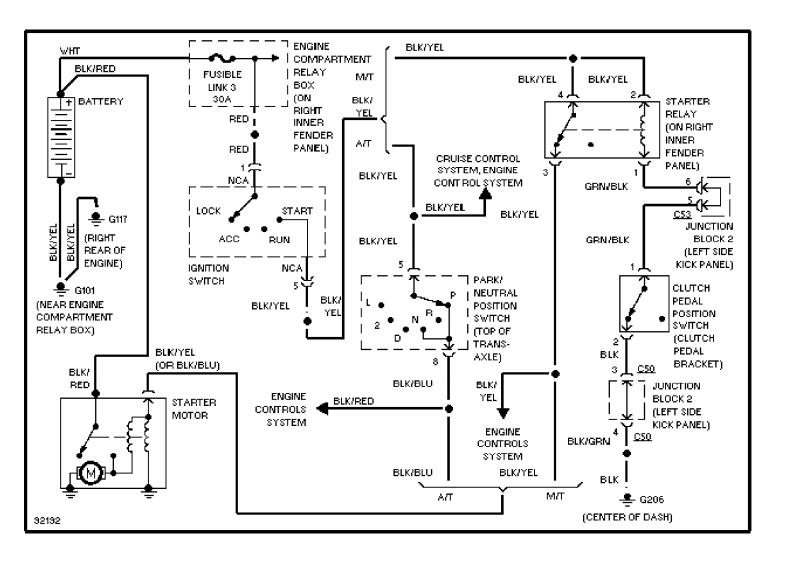

## SYSTEM WIRING DIAGRAMS Starting Circuit, W/O Anti-theft (p. 42)

1998 Mitsubishi Galant

For x