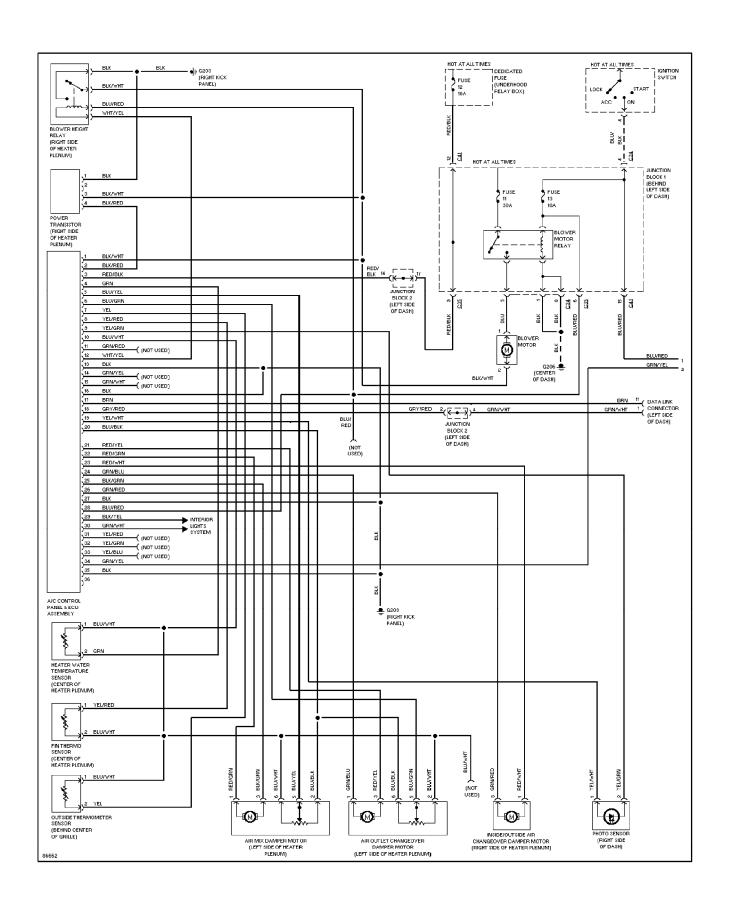

### SYSTEM WIRING DIAGRAMS A/C Circuit, Manual A/C (1 of 2) (p. 3)

1998 Mitsubishi Galant

For x