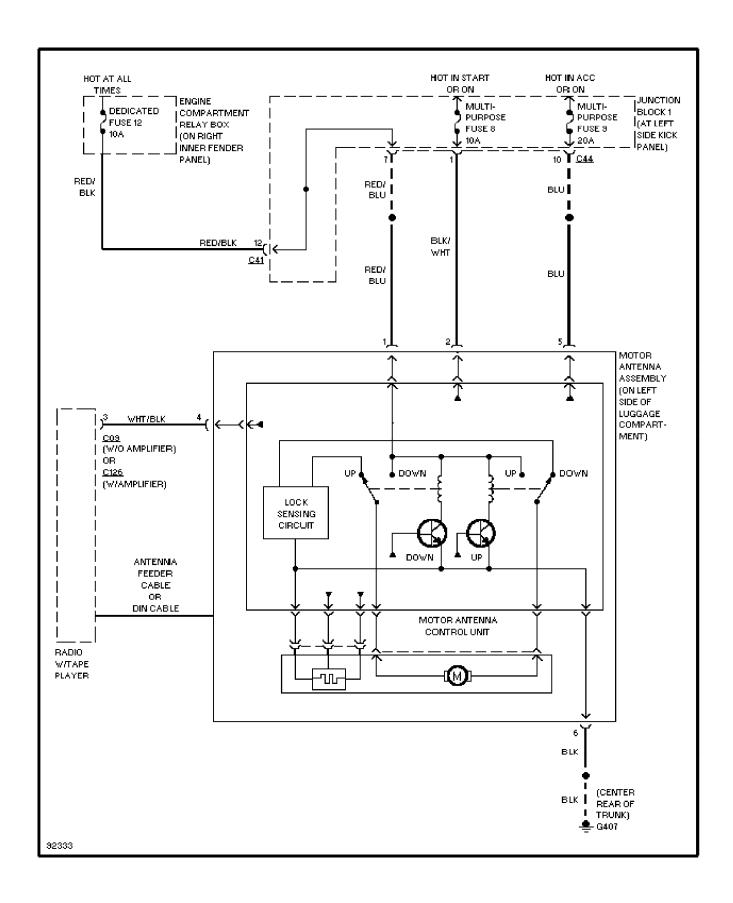

## **SYSTEM WIRING DIAGRAMS Power Antenna Circuit (p. 28)**

1998 Mitsubishi Galant

For x