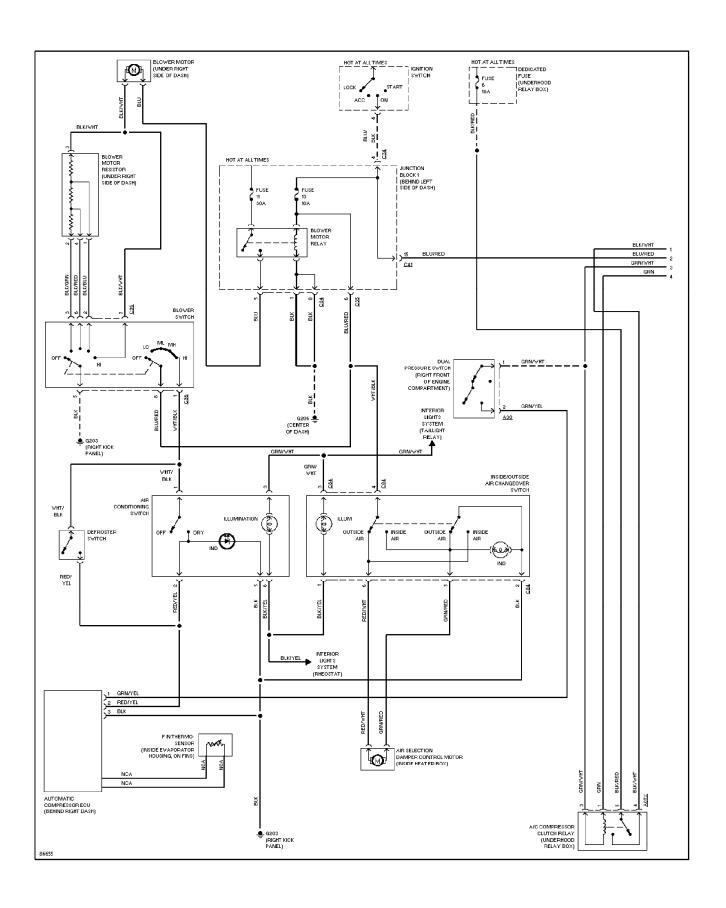

## SYSTEM WIRING DIAGRAMS A/C Circuit, Auto A/C (1 of 2)

1998 Mitsubishi Galant

For x