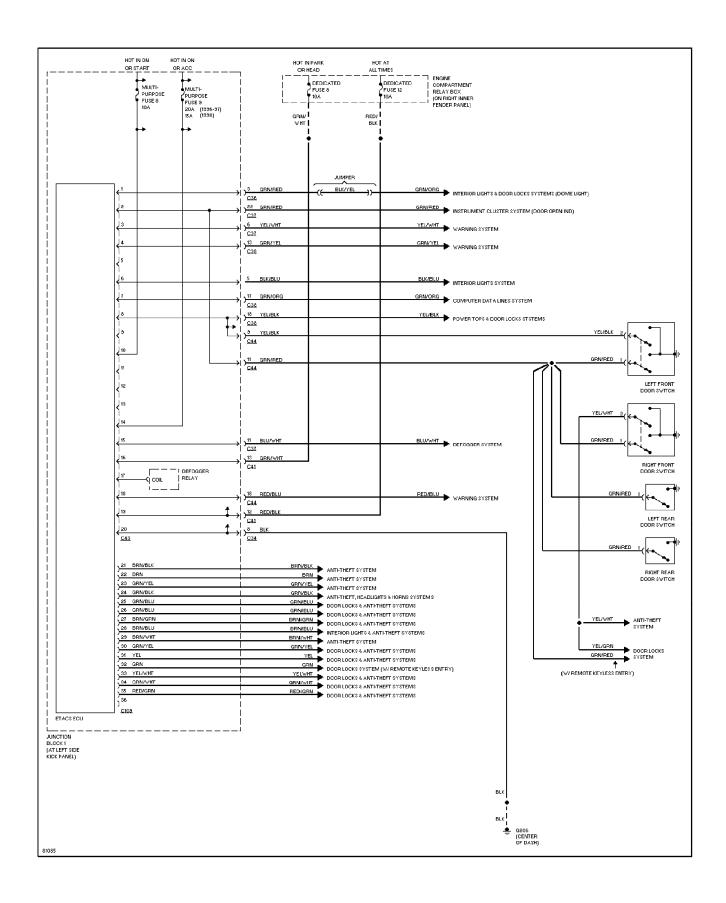

## SYSTEM WIRING DIAGRAMS Courtesy Lamps Circuit, W/ ETACS-ECU (p. 25)

1998 Mitsubishi Galant

For x