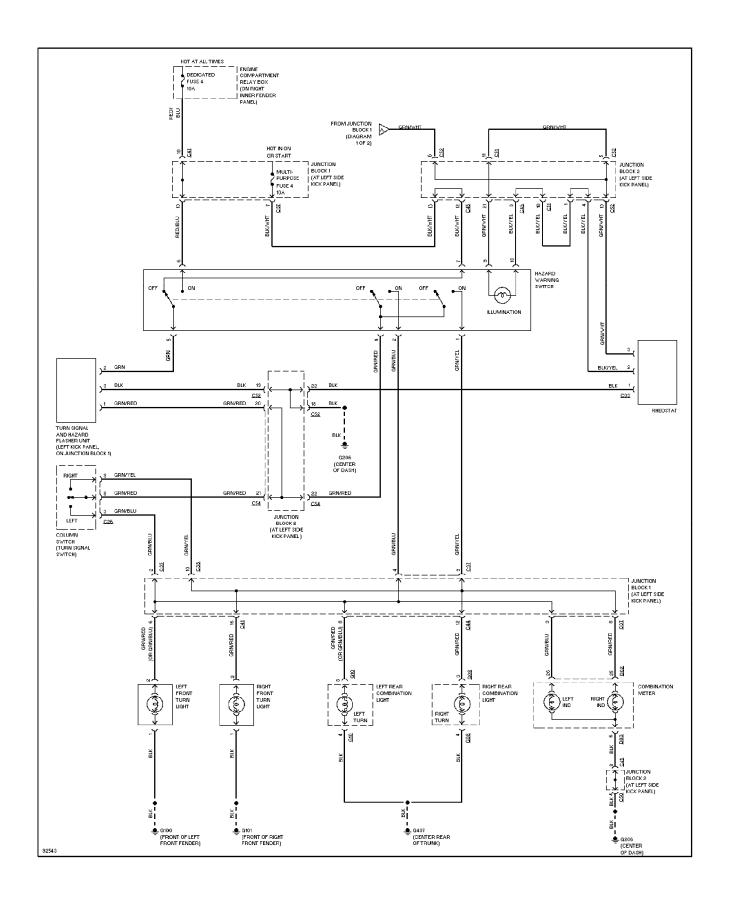

## SYSTEM WIRING DIAGRAMS Warning System Circuits, W/ ETACS-ECU (p. 45)

1998 Mitsubishi Galant

For x

# SYSTEM WIRING DIAGRAMS Warning System Circuits, W/O ETACS-ECU (p. 46)

1998 Mitsubishi Galant

For x