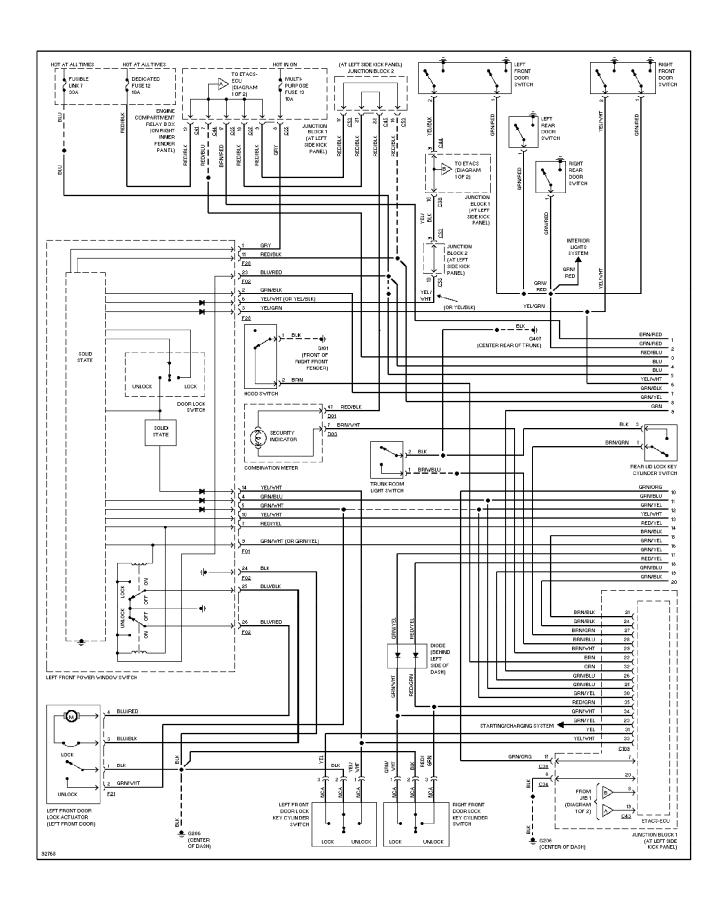

## SYSTEM WIRING DIAGRAMS Power Door Lock Circuit, W/ Keyless Entry (1 of 2) (p. 31)

1998 Mitsubishi Galant

For x

## SYSTEM WIRING DIAGRAMS Power Door Lock Circuit, W/ Keyless Entry (2 of 2) (p. 32)

1998 Mitsubishi Galant

For x