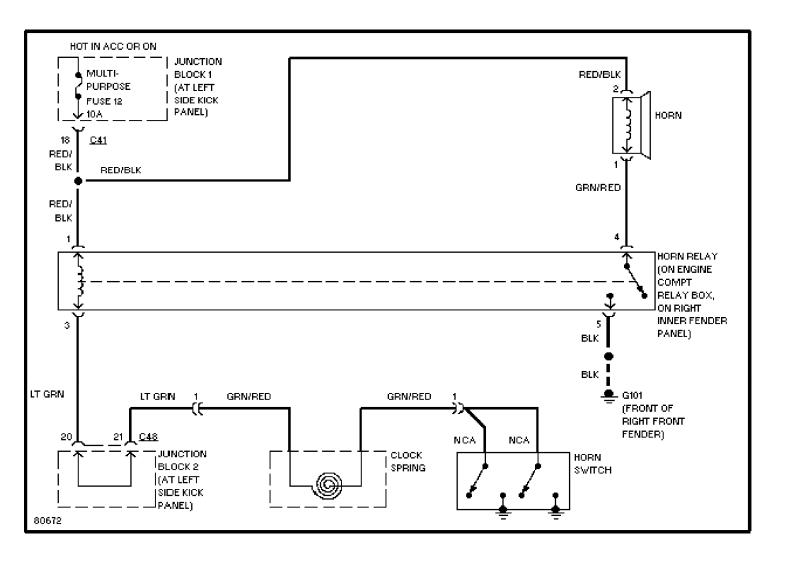

x



## SYSTEM WIRING DIAGRAMS 2.4L, Engine Performance Circuits (1 of 2) (p. 15)

1998 Mitsubishi Galant

For x



## SYSTEM WIRING DIAGRAMS 2.4L, Engine Performance Circuits (2 of 2) (p. 16)

1998 Mitsubishi Galant

For x



# **SYSTEM WIRING DIAGRAMS Back-up Lamps Circuit (p. 17)**

1998 Mitsubishi Galant

For x



### SYSTEM WIRING DIAGRAMS Exterior Lamps Circuit (1 of 2) (p. 18)

1998 Mitsubishi Galant

#### For x



### SYSTEM WIRING DIAGRAMS Exterior Lamps Circuit (2 of 2) (p. 19)

1998 Mitsubishi Galant

For x



## **SYSTEM WIRING DIAGRAMS Ground Distribution Circuit (p. 20)**

1998 Mitsubishi Galant

#### For x



### SYSTEM WIRING DIAGRAMS Headlight Circuit (p. 21)

1998 Mitsubishi Galant

For x



### SYSTEM WIRING DIAGRAMS Horn Circuit (p. 22)

1998 Mitsubishi Galant

For x



## SYSTEM WIRING DIAGRAMS Instrument Cluster Circuit (1 of 2) (p. 23)

1998 Mitsubishi Galant

For x



## SYSTEM WIRING DIAGRAMS Instrument Cluster Circuit (2 of 2) (p. 24)

1998 Mitsubishi Galant

For x



## SYSTEM WIRING DIAGRAMS Courtesy Lamps Circuit, W/ ETACS-ECU (p. 25)

1998 Mitsubishi Galant

For x



# SYSTEM WIRING DIAGRAMS Courtesy Lamps Circuit, W/O ETACS-ECU (p. 26)

1998 Mitsubishi Galant

For x



## **SYSTEM WIRING DIAGRAMS Instrument Illumination Circuit (p. 27)**

1998 Mitsubishi Galant

For x



## **SYSTEM WIRING DIAGRAMS Power Antenna Circuit (p. 28)**

1998 Mitsubishi Galant

For x



## SYSTEM WIRING DIAGRAMS Power Distribution Circuit (1 of 2) (p. 29)

1998 Mitsubishi Galant

#### For x



## SYSTEM WIRING DIAGRAMS Power Distribution Circuit (2 of 2) (p. 30)

19