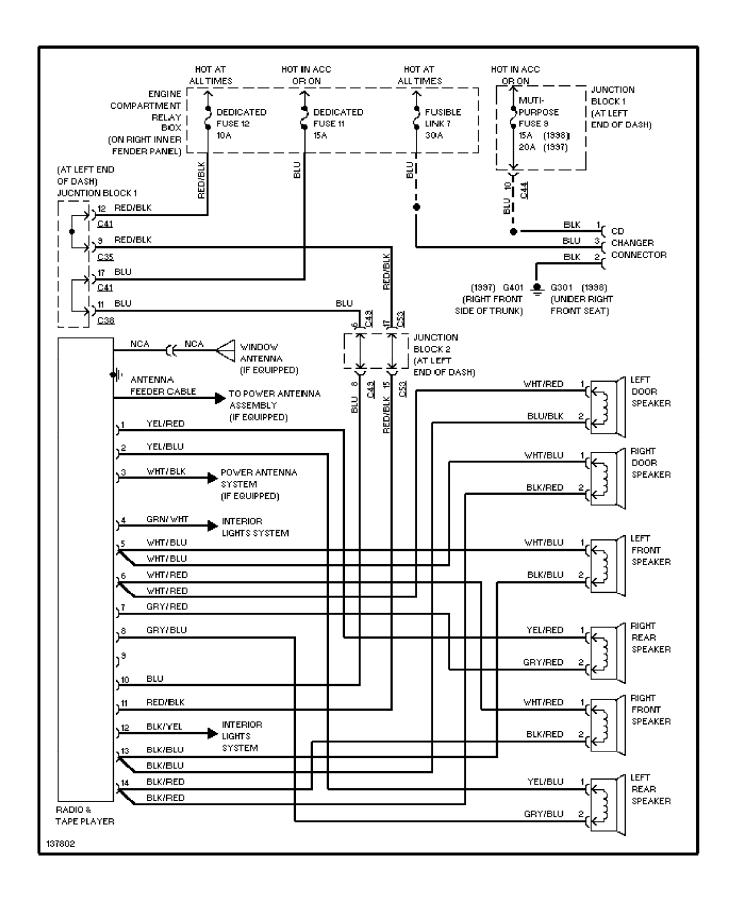

#### SYSTEM WIRING DIAGRAMS Radio Circuits, W/O Amplifier (p. 39)

1998 Mitsubishi Galant

For x