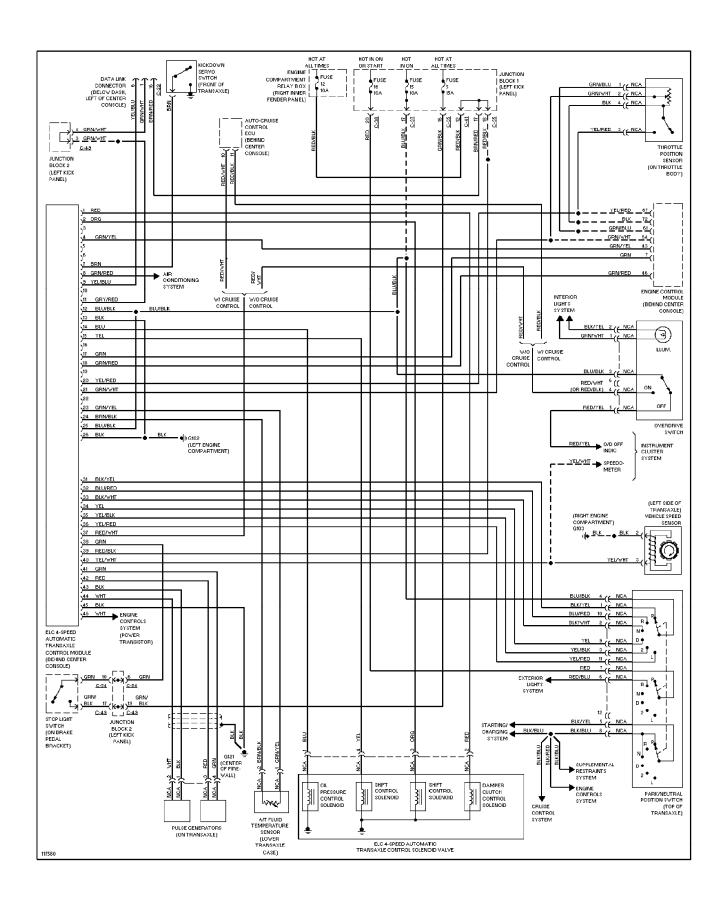

(p. 36)

1998 Mitsubishi Galant

For x



## **SYSTEM WIRING DIAGRAMS Power Window Circuit (p. 37)**

1998 Mitsubishi Galant

For x



### SYSTEM WIRING DIAGRAMS Radio Circuits, W/ Amplifier (p. 38)

1998 Mitsubishi Galant

For x



#### SYSTEM WIRING DIAGRAMS Radio Circuits, W/O Amplifier (p. 39)

1998 Mitsubishi Galant

For x



#### SYSTEM WIRING DIAGRAMS Charging Circuit (p. 40)

1998 Mitsubishi Galant

For x



## SYSTEM WIRING DIAGRAMS Starting Circuit, W/ Anti-theft (p. 41)

1998 Mitsubishi Galant

For x



## SYSTEM WIRING DIAGRAMS Starting Circuit, W/O Anti-theft (p. 42)

1998 Mitsubishi Galant

For x



## SYSTEM WIRING DIAGRAMS Supplemental Restraint Circuit (p. 43)

1998 Mitsubishi Galant

For x



#### SYSTEM WIRING DIAGRAMS A/T Circuit (p. 44)

1998 Mitsubishi Galant

For x



## SYSTEM WIRING DIAGRAMS Warning System Circuits, W/ ETACS-ECU (p. 45)

1998 Mitsubishi Galant

For x



# SYSTEM WIRING DIAGRAMS Warning System Circuits, W/O ETACS-ECU (p. 46)

1998 Mitsubishi Galant

For x



## SYSTEM WIRING DIAGRAMS Wiper/Washer Circuit (p. 47)

1998 Mitsubishi Galant

For x