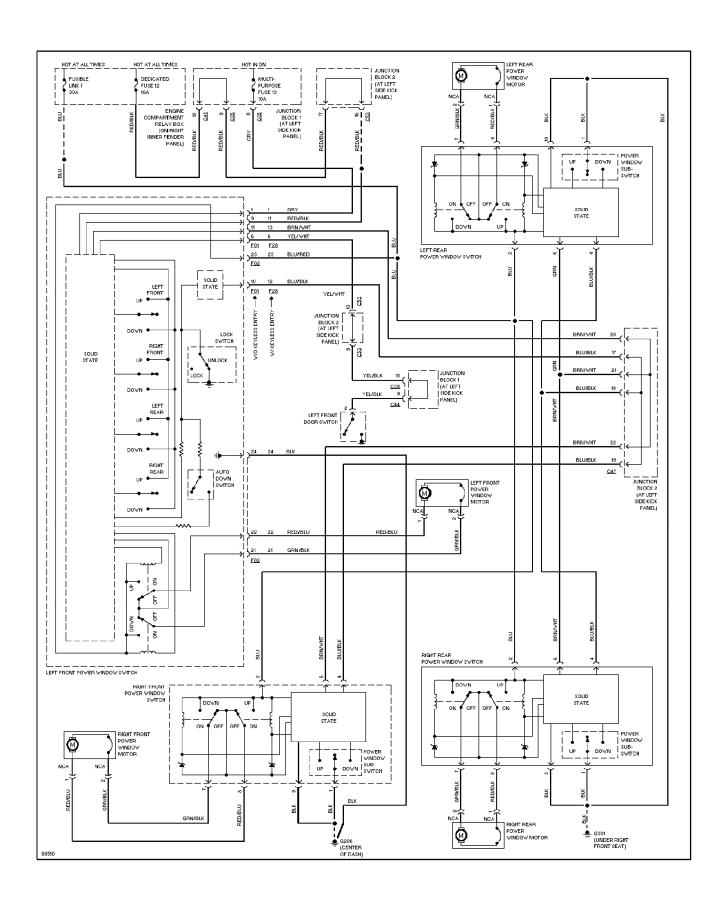

## **SYSTEM WIRING DIAGRAMS Power Window Circuit (p. 37)**

1998 Mitsubishi Galant

For x