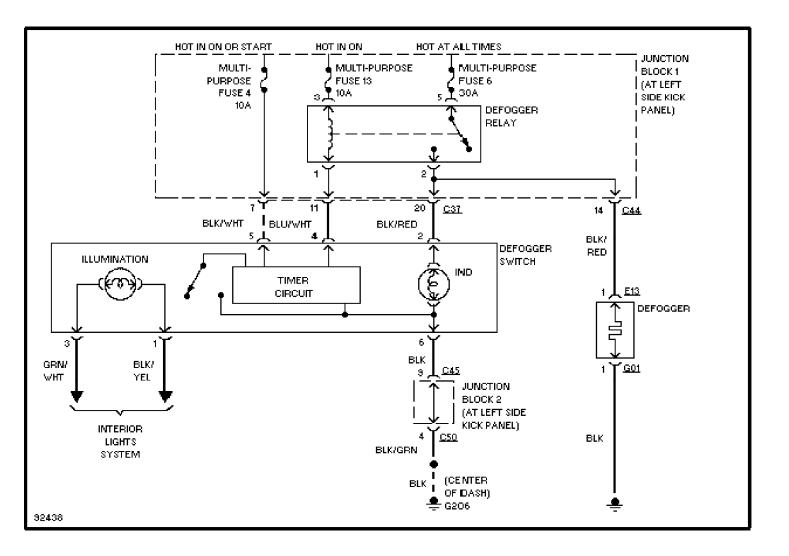

## SYSTEM WIRING DIAGRAMS Defogger Circuit, W/O ETACS-ECU (p. 14)

1998 Mitsubishi Galant

For x