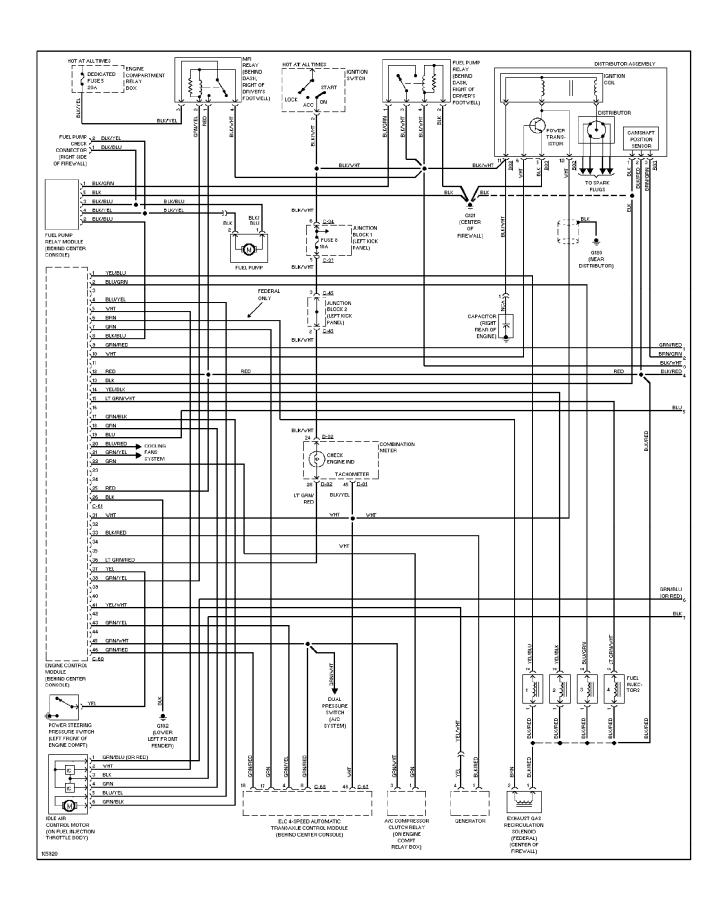

## SYSTEM WIRING DIAGRAMS 2.4L, Engine Performance Circuits (1 of 2) (p. 15)

1998 Mitsubishi Galant

For x