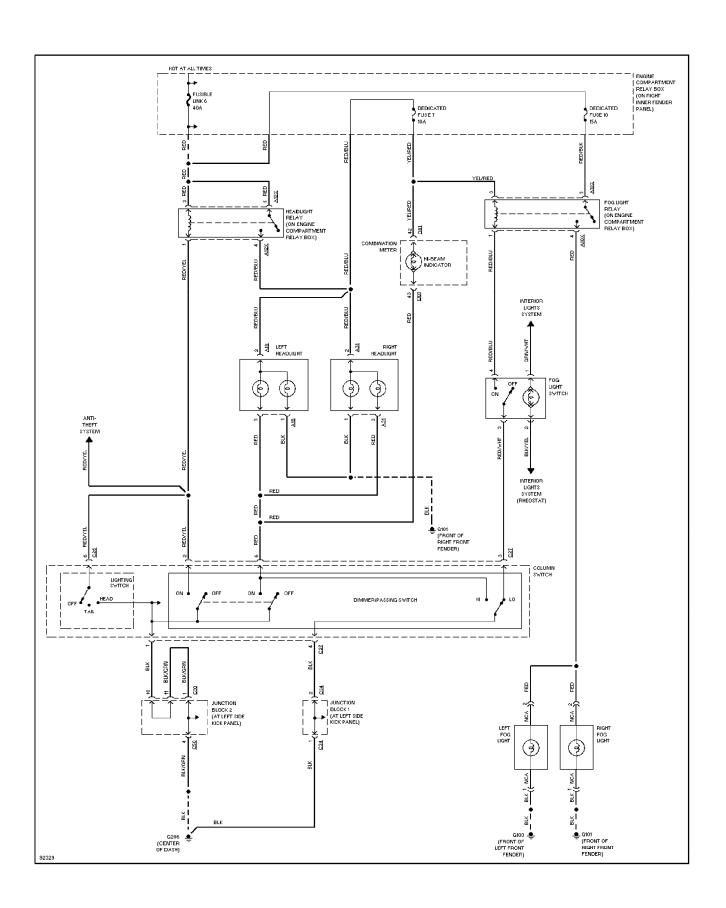

### SYSTEM WIRING DIAGRAMS Headlight Circuit (p. 21)

1998 Mitsubishi Galant

For x