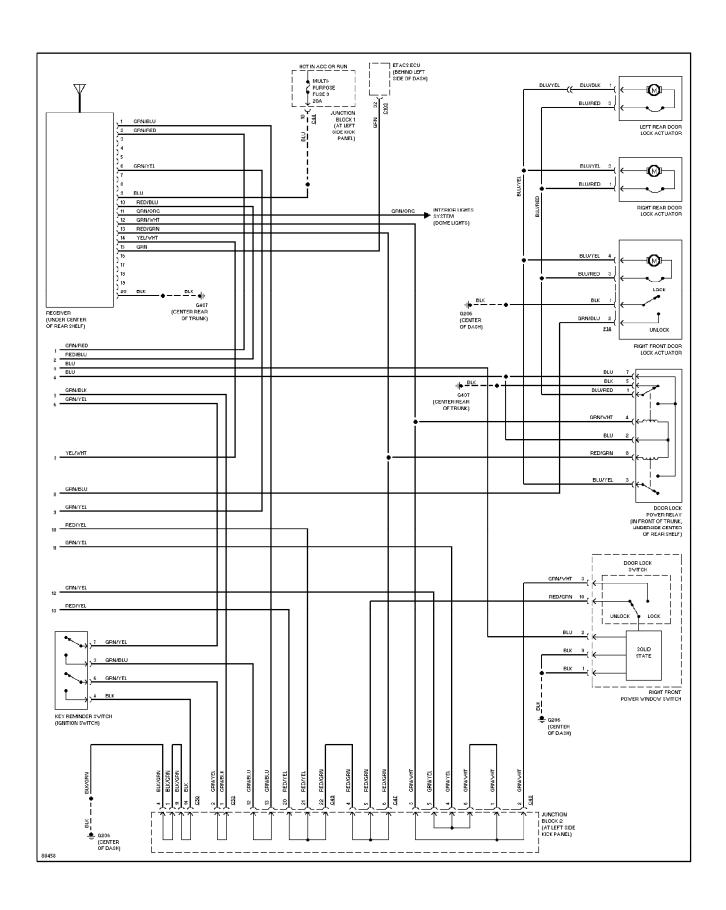

## SYSTEM WIRING DIAGRAMS Power Door Lock Circuit, W/ Keyless Entry (2 of 2) (p. 32)

1998 Mitsubishi Galant

For x