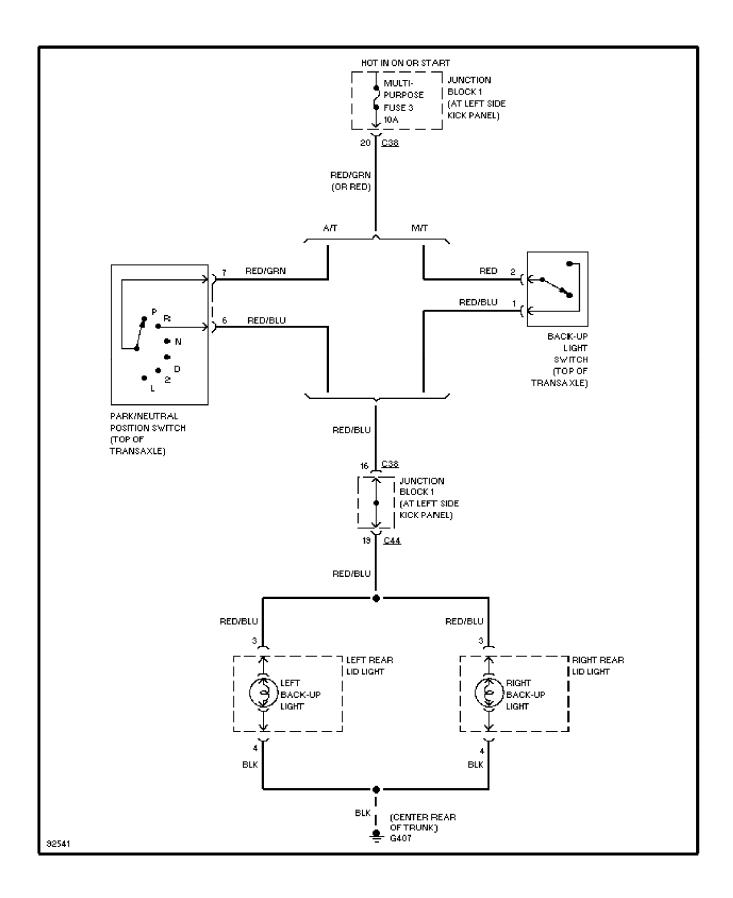

# **SYSTEM WIRING DIAGRAMS Back-up Lamps Circuit (p. 17)**

1998 Mitsubishi Galant

For x