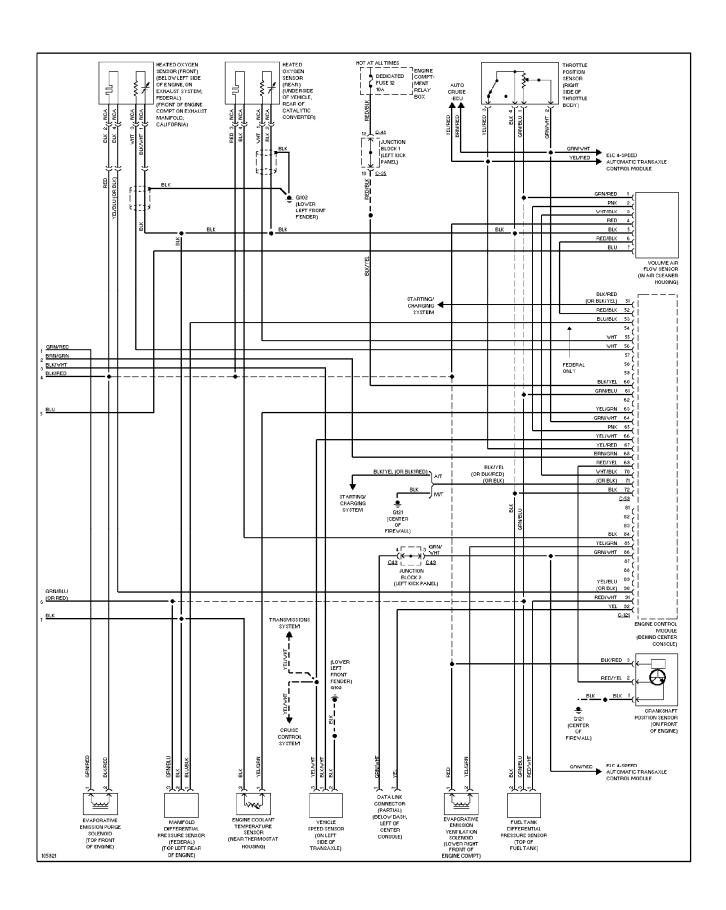

## SYSTEM WIRING DIAGRAMS 2.4L, Engine Performance Circuits (2 of 2) (p. 16)

1998 Mitsubishi Galant

For x