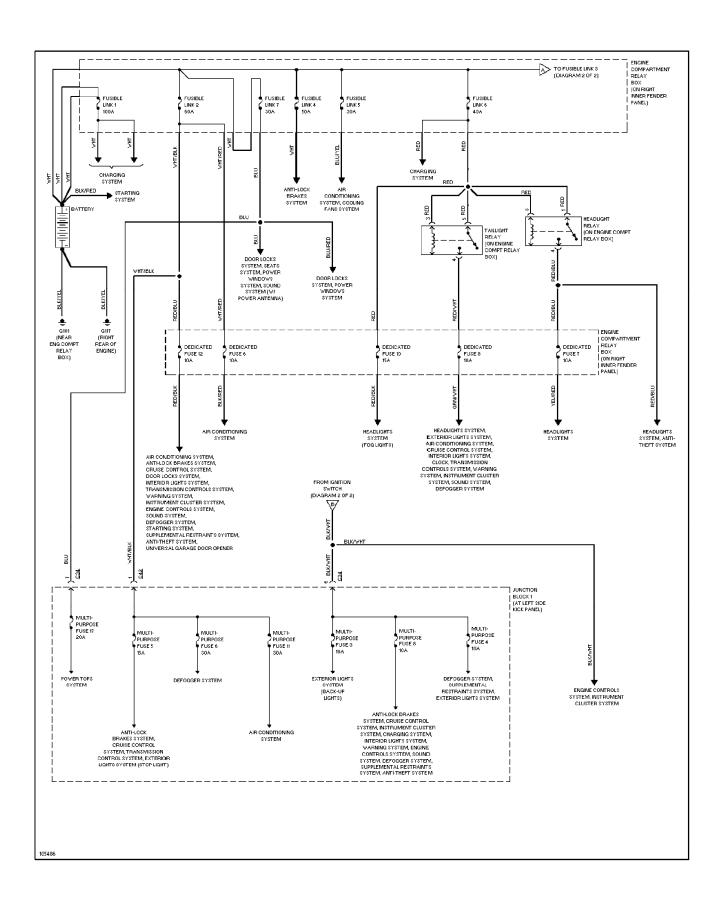

## SYSTEM WIRING DIAGRAMS Power Distribution Circuit (1 of 2) (p. 29)

1998 Mitsubishi Galant

#### For x