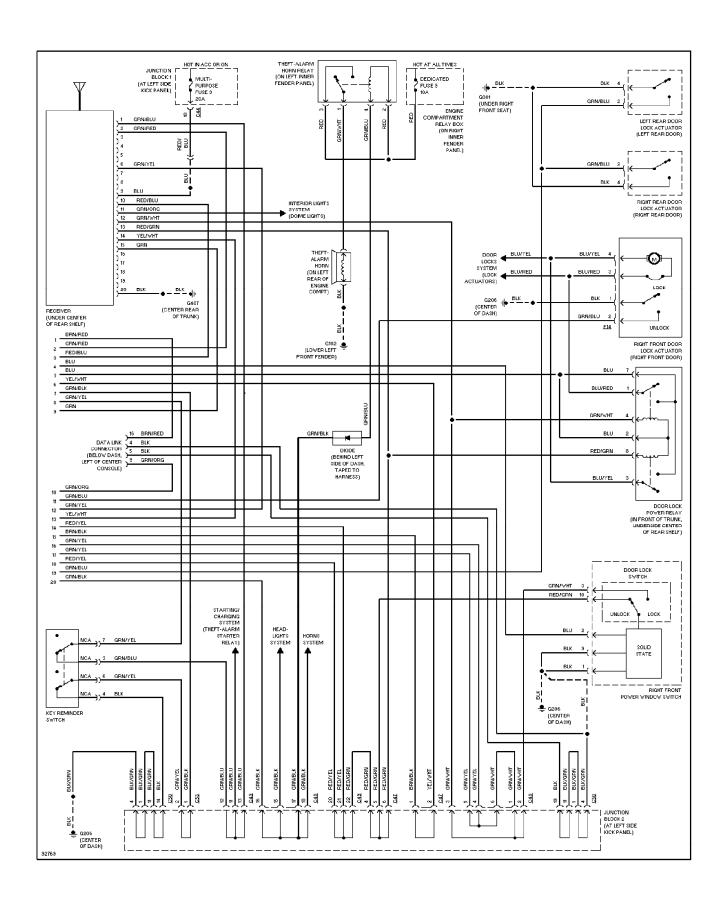

## **SYSTEM WIRING DIAGRAMS Anti-theft Circuit (1 of 2) (p. 7)**

1998 Mitsubishi Galant

For x

#### SYSTEM WIRING DIAGRAMS Anti-theft Circuit (2 of 2) (p. 8)

1998 Mitsubishi Galant

For x