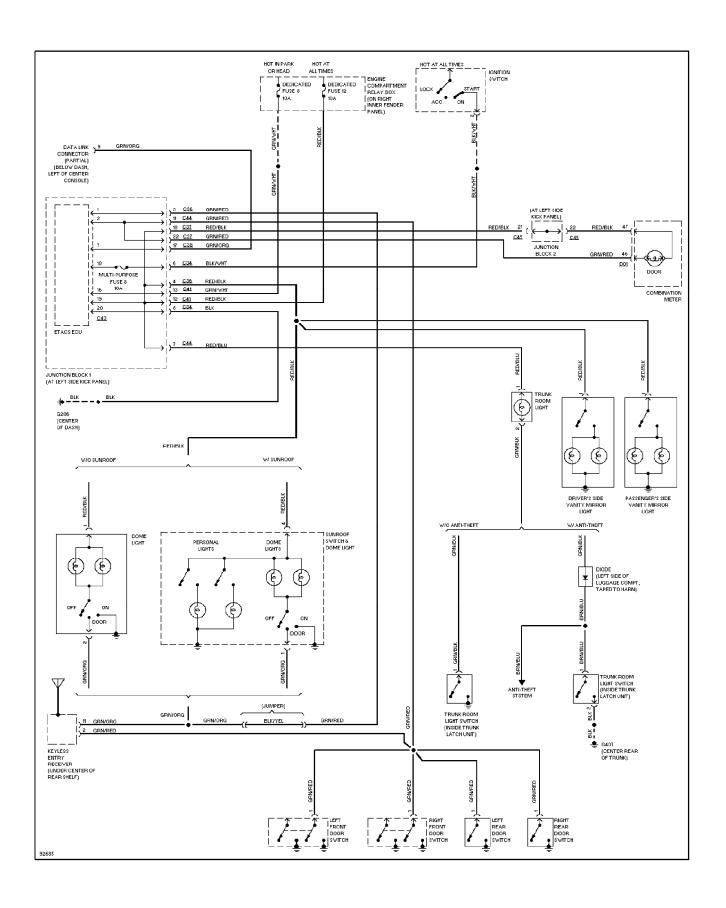

## SYSTEM WIRING DIAGRAMS Courtesy Lamps Circuit, W/ ETACS-ECU (p. 25)

1998 Mitsubishi Galant

For x