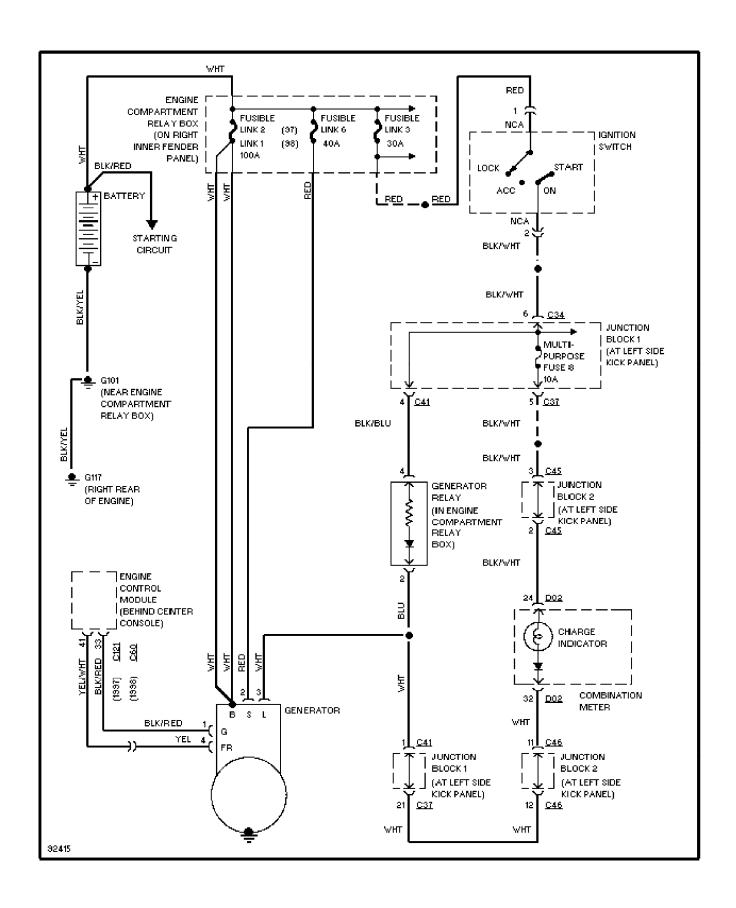

#### SYSTEM WIRING DIAGRAMS Charging Circuit (p. 40)

1998 Mitsubishi Galant

For x