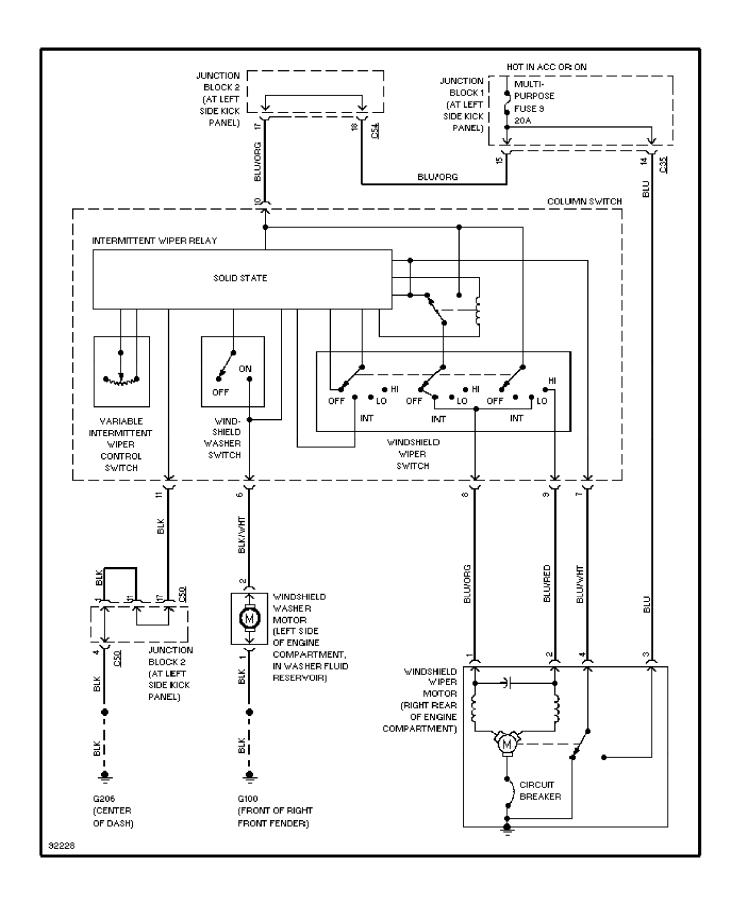

## SYSTEM WIRING DIAGRAMS Wiper/Washer Circuit (p. 47)

1998 Mitsubishi Galant

For x