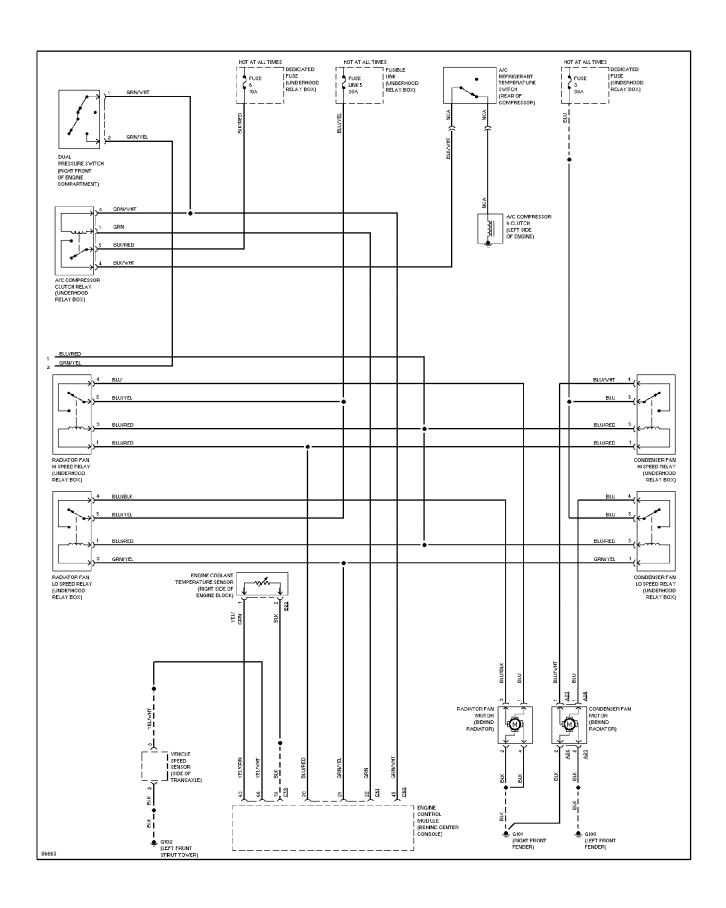

### **SYSTEM WIRING DIAGRAMS** A/C Circuit, Manual A/C (2 of 2) (p. 4) 1998 Mitsubishi Galant

For x