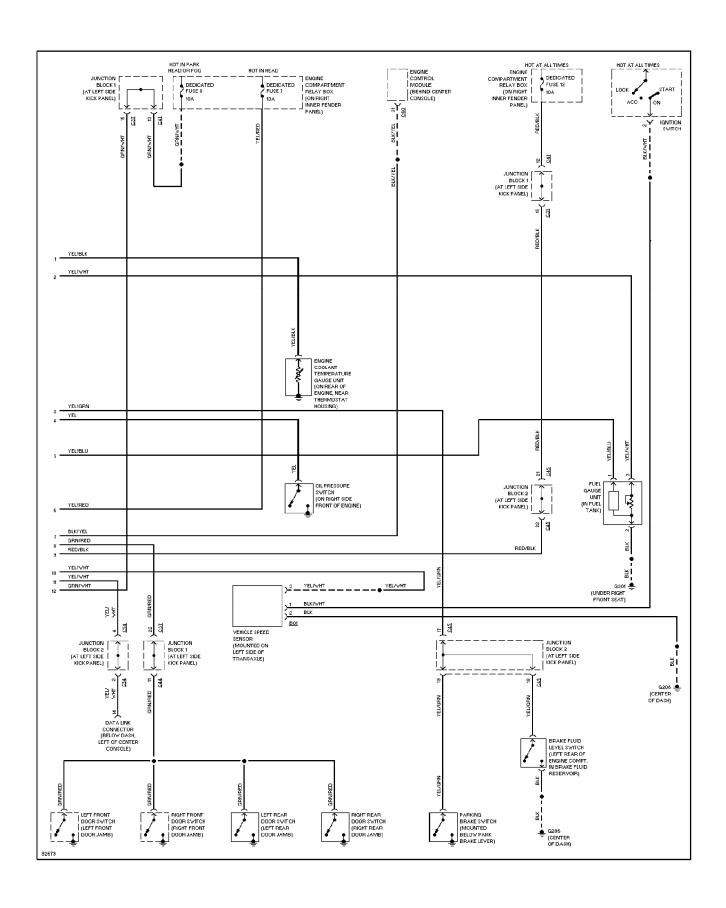

## SYSTEM WIRING DIAGRAMS Instrument Cluster Circuit (1 of 2) (p. 23)

1998 Mitsubishi Galant

For x