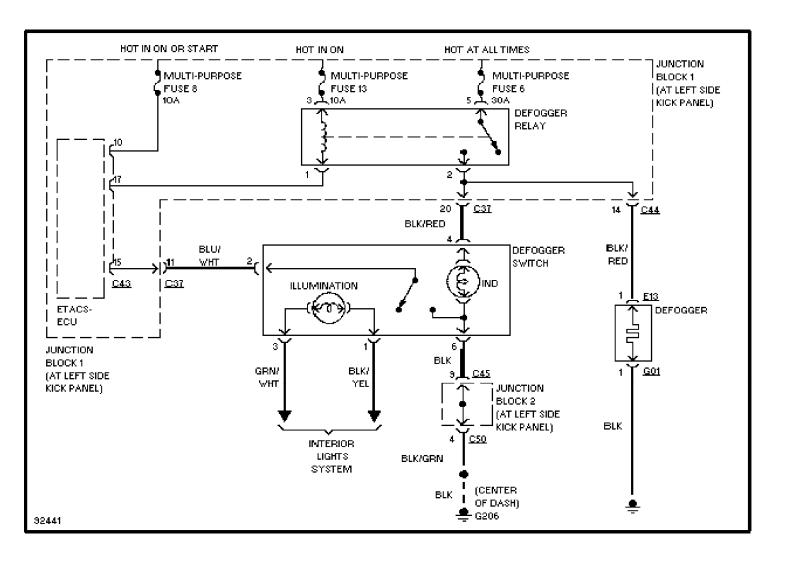

## SYSTEM WIRING DIAGRAMS Defogger Circuit, W/ ETACS-ECU (p. 13)

1998 Mitsubishi Galant

For x