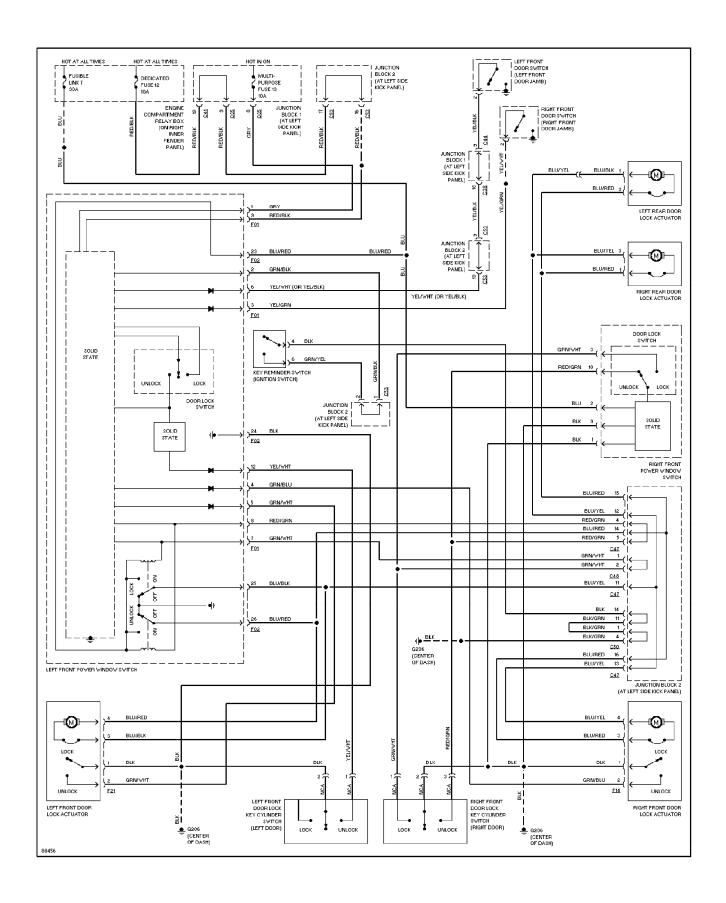

## SYSTEM WIRING DIAGRAMS Power Door Lock Circuit, W/ Keyless Entry (1 of 2) (p. 31)

1998 Mitsubishi Galant

For x

## SYSTEM WIRING DIAGRAMS Power Door Lock Circuit, W/ Keyless Entry (2 of 2) (p. 32)

1998 Mitsubishi Galant

For x