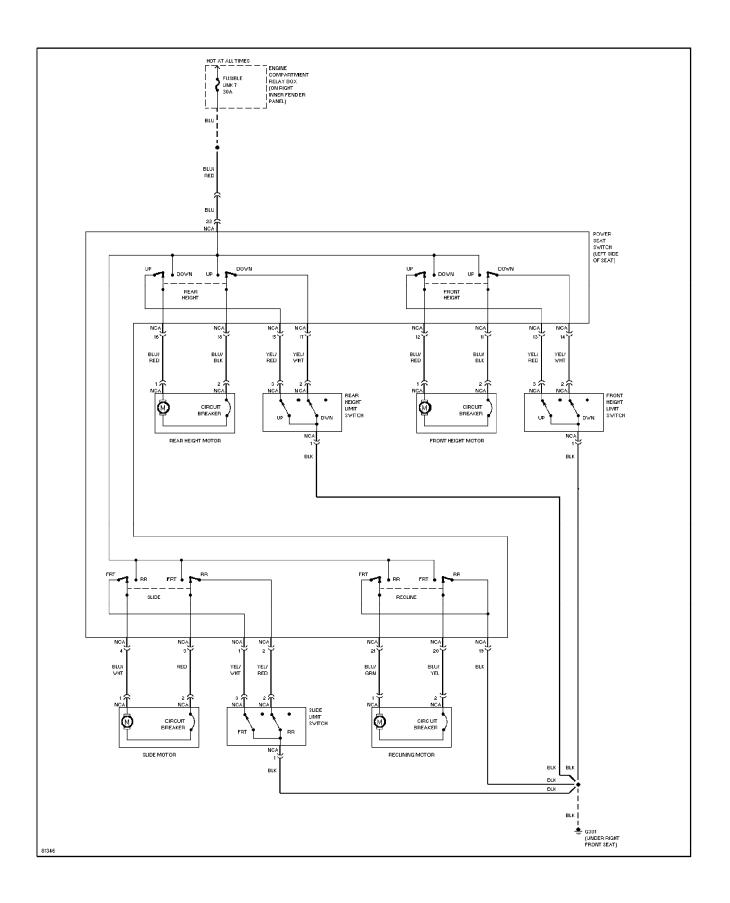

# **SYSTEM WIRING DIAGRAMS Power Seat Circuits (p. 35)**

1998 Mitsubishi Galant

For x