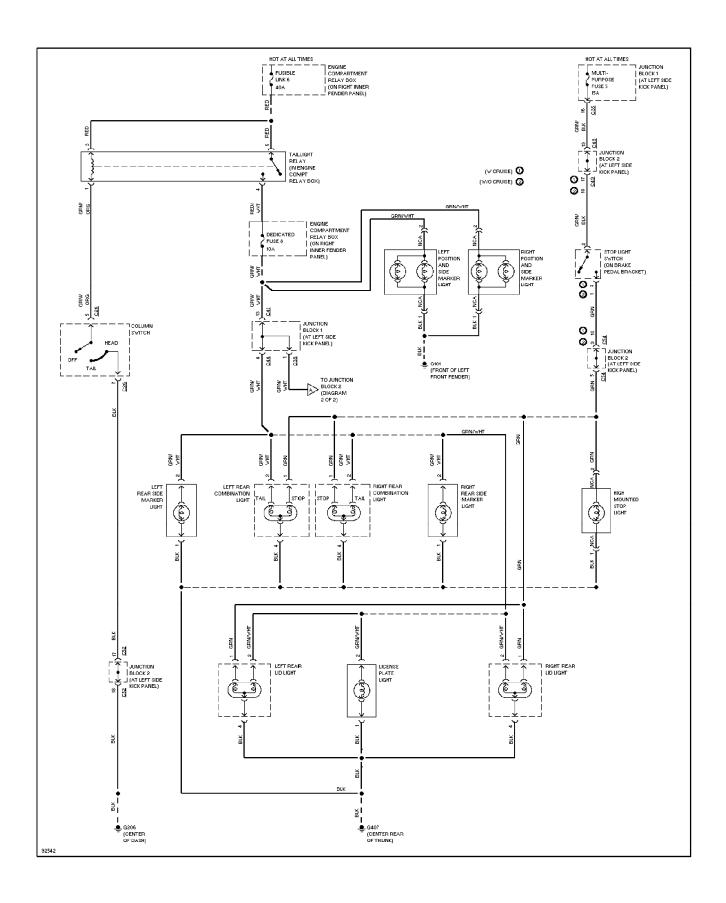

### SYSTEM WIRING DIAGRAMS Exterior Lamps Circuit (2 of 2) (p. 19)

1998 Mitsubishi Galant

For x