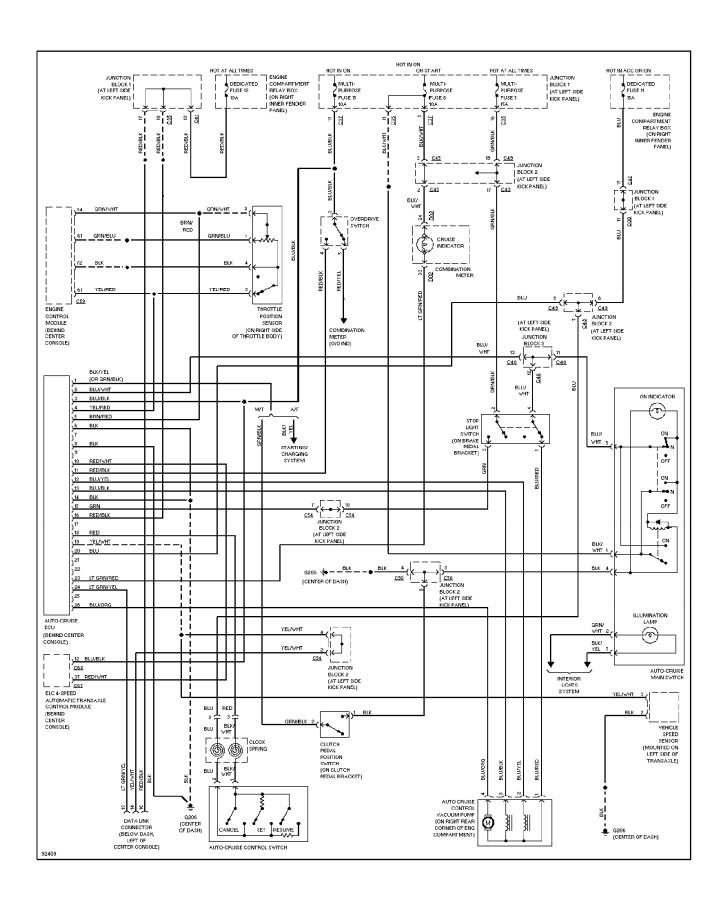

## **SYSTEM WIRING DIAGRAMS Cruise Control Circuit (p. 12)**

1998 Mitsubishi Galant

For x