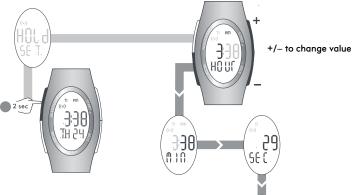

## **NIKE NURU**

In TIME mode you can set time and calendar information within two time zones.

Switch Time Zones