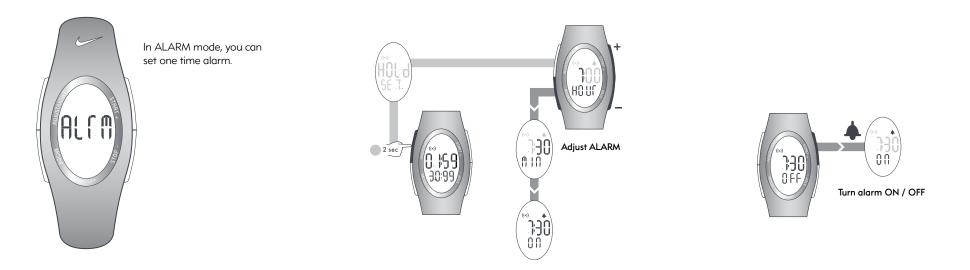

test movement, gaskets, water resilience and hardware, to further ensure the long-term care of your watch.

WARNING! Keep watch batteries away from children. If swallowed, contact a doctor immediately. WARNING! Batteries contain chemical substances. They should be disposed of properly according to local regulations

#### WATER RESISTANCE: 50 meters

Built to withstand shallow diving in pools and snorkeling.

ATTENTION: Water damage may occur if the buttons are pressed underwater

#### **OPERATING TEMPERATURE:**

-5 to 50° Celsius

**Material Specifications** 

CRYSTAL: Acrylic STRAP: Plastics

CASE: Polycarbonate **BUTTONS: Plastics ABS CROWN: Stainless Steel BUCKLE: Stainless Steel** 

This document with updates is available online at

www.niketiming.com



Select 12 or 24 Hour Clock