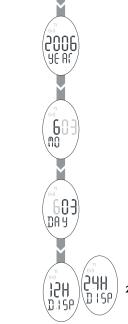

## **NIKE NURU**

In TIME mode you can set time and calendar information within two time zones.

Switch Time Zones

This document with updates is available online at

www.niketiming.com

Select 12 or 24 Hour Clock