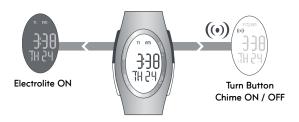

## **NIKE NURU**





In TIME mode you can set time and calendar information within two time zones.



Switch Time Zones



# **English**

### BATTERY TYPE: SR626SW Silver Oxide

BATTERY LIFE: The battery in your Nike watch is estimated to last 2 years, depending on frequency and use of certain features.

BATTERY REPLACEMENT: Battery replacement must be performed by an authorized Nike service center to retain a valid warranty. In addition to battery replacement, the service center will test movement, gaskets, water resilience and hardware, to further ensure the long-term care of your watch.

WARNING! Keep watch batteries away from children. If swallowed, contact a doctor immediately. WARNING! Batteries contain chemical substances. They should be disposed of properly according to local regulations

#### WATER RESISTANCE: 50 meters

Built to withstand shallow diving in pools and snorkeling.