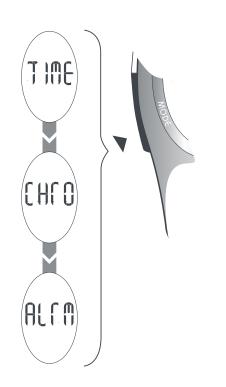

## **NIKE NURU**

In TIME mode you can set time and calendar information within two time zones.

Switch Time Zones