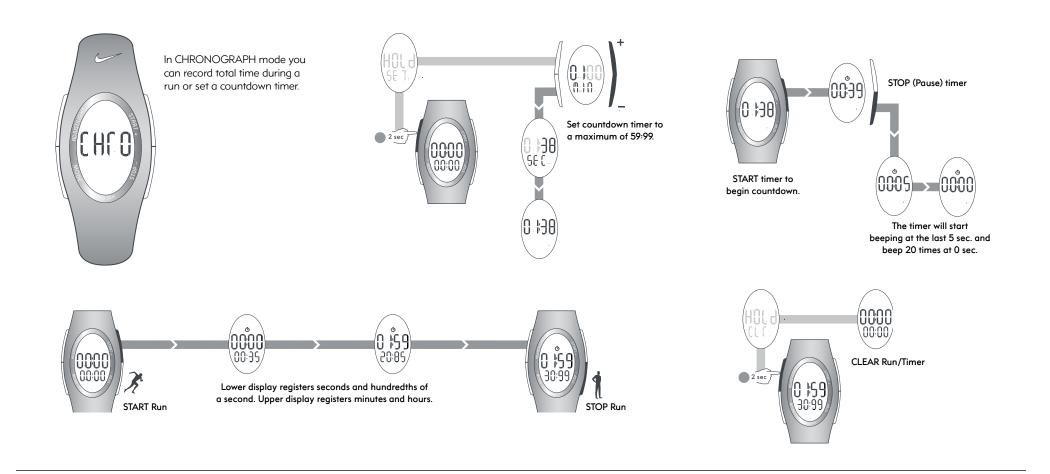

ll test movement, gaskets, water resilience and hardware, to further ensure the long-term care of your watch.

WARNING! Keep watch batteries away from children. If swallowed, contact a doctor immediately. WARNING! Batteries contain chemical substances. They should be disposed of properly according to local regulations

#### WATER RESISTANCE: 50 meters

Built to withstand shallow diving in pools and snorkeling.

ATTENTION: Water damage may occur if the buttons are pressed underwater

#### **OPERATING TEMPERATURE:**

-5 to 50° Celsius

**Material Specifications** 

CRYSTAL: Acrylic STRAP: Plastics

CASE: Polycarbonate **BUTTONS: Plastics ABS CROWN: Stainless Steel BUCKLE: Stainless Steel** 

This document with updates is available online at

www.niketiming.com



Select 12 or 24 Hour Clock