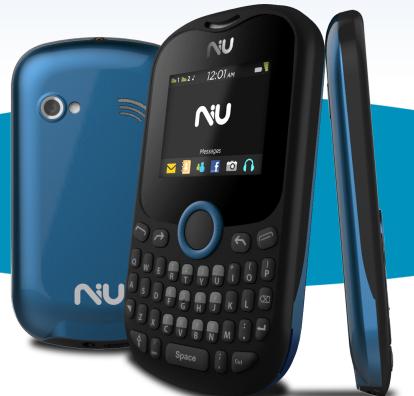

## **LIV 10**

**JACK** 

|  | MUSIC/       |
|--|--------------|
|  | <b>VIDEO</b> |
|  | PLAYER       |

| Network                                                      | Screen<br>Quality   | Qwerty<br>Keypad | Optional<br>Memory | Camera               | Music / Video<br>Player | FM Radio | 3.5mm<br>Audio Jack | Flashlight |
|--------------------------------------------------------------|---------------------|------------------|--------------------|----------------------|-------------------------|----------|---------------------|------------|
| Triple SIM – GSM<br>Connection<br>Bands<br>850/900/1900/2100 | 1.8" QCIF<br>Screen | Yes              | Up to 32GB         | Camera<br>With Flash | Yes                     | Yes      | Yes                 | Yes        |