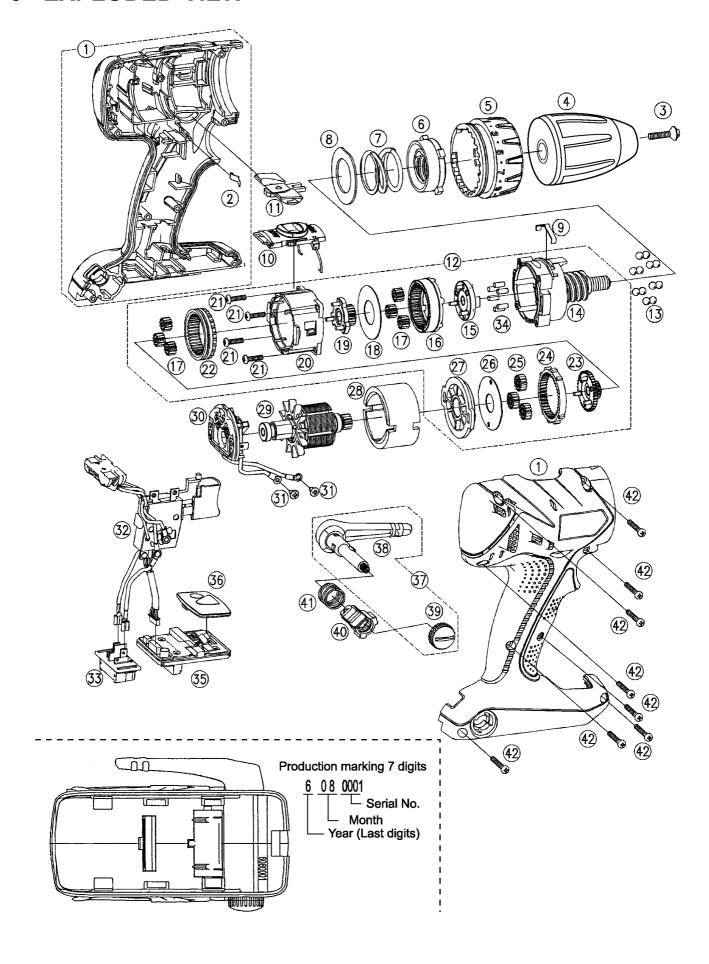

## **5 EXPLODED VIEW**

## NOTE:

\*B=only available as set

\*C=available individually

| Ref.No. | Part No.     | Part Name & Description  |     | Remarks     |      | Per Unit |
|---------|--------------|--------------------------|-----|-------------|------|----------|
| 1       | WEY7440K3079 | HOUSING AB SET           |     | for EUROPE  |      | 1        |
| 1       | WEY7440K3070 | HOUSING AB SET           |     | for OCEANIA |      | 1        |
| 2       | WEY6481L0176 | CLICK SPRING             |     |             |      | 1        |
| 3       | WEYT103L6806 | CHUCK FASTENING SCREW    |     |             |      | 1        |
| 4       | WEY7440K7918 | KEYLESS CHUCK            |     |             | (SH) | 1        |
| 5       | WEY7440H3227 | CLUTCH HANDLE            |     |             |      | 1        |
| 6       | WEY7000L0637 | ADJUSTING SCREW          |     |             |      | 1        |
| 7       | WEY7000L0177 | CLUTCH SPRING            |     |             |      | 1        |
| 8       | WEY7000L0577 | CLUTCH PLATE             |     |             |      | 1        |
| 9       | WEYT107L0457 | CLICK SPRING A           |     |             |      | 1        |
| 10      | WEY7440H1557 | H/L CHANGE HANDLE        |     |             |      | 1        |
| 11      | WEY7440H3247 | F/R SELECTOR HANDLE      |     |             |      | 1        |
| 12      | WEY7440L1067 | DRIVING BLOCK A          |     |             |      | 1        |
| 13      | WEY7000L6967 | STEEL BALL               | *C  | (12PCS/PK)  |      | 12       |
| 14      | WEY7440L1087 | DRIVING BLOCK            |     |             |      | 1        |
| 15      | WEY7000L1137 | CARRIER                  |     |             |      | 1        |
| 16      | WEY7440L1427 | RING GEAR                |     |             |      | 1        |
| 17      | WEY7000L1347 | PLANET GEAR              | *B  | (3PCS/PK)   |      | 6        |
| 18      | WEY7000L0857 | THRUST PLATE             |     |             |      | 1        |
| 19      | WEY7000L1117 | CARRIER                  |     |             |      | 1        |
| 20      | WEY7440L1767 | GEAR CASE                |     |             |      | 1        |
| 21      | WEY508Ça9627 | TAPPING SCREW            | *C  | K3-12       |      | 4        |
| 22      | WEY7440L1457 | RING GEAR A              |     |             |      | 1        |
| 23      | WEY7000L1127 | CARRIER B                |     |             |      | 1        |
| 24      | WEY7000L1467 | RING GEAR B              |     |             |      | 1        |
| 25      | WEY7000L1367 | PLANET GEAR B            | *B  | (3PCS/PK)   |      | 3        |
| 26      | WEY7000L0887 | THRUST PLATE             |     |             |      | 1        |
| 27      | WEY7440L3967 | MOTOR MOUNTING PLATE     |     |             |      | 1        |
| 28      | WEY7440L1187 | STATOR                   |     |             |      | 1        |
| 29      | WEY7440L1467 | MOTOR ROTOR ASSEMBLY     |     |             |      | 1        |
| 30      | WEY7440L2307 | MOTOR BRUSH ASSEMBLY     |     |             |      | 1        |
| 31      | WEY6802S6187 | SCREW                    | *C  | B3-5        |      | 2        |
| 32      | WEY7440L2007 | SWITCH ASSEMBLY          |     |             | (SH) | 1        |
| 33      | WEY7540L2157 | BATTERY TERMINAL BLOCK   |     |             |      | 1        |
| 34      | WEY6705L0376 | ROLLER SET               | *B  | (6PCS/PK)   |      | 6        |
| 35      | WEY7440L2117 | CONTROL PCB              |     |             |      | 1        |
| 36      | WEY7440K3958 | OPERATION PANEL          |     |             |      | 1        |
| 37      | WEY7540K3217 | BELT HOOK SET            |     |             |      | 1        |
| 38      | WEY7540K3187 | BELT HOOK                |     |             |      | 1        |
| 39      | WEY6470K3186 | BELT HOOK BOLT           |     |             |      | 1        |
| 40      | WEY7540H0407 | HOOK RELEASE LEVER       |     |             |      | 1        |
| 41      | WEY7540L0167 | SPRING FOR RELEASE LEVER |     |             |      | 1        |
| 42      | WEY7440K9038 | TAPPING SCREW            | *C  | K3*20       |      | 8        |
| -       | WEY9633K7018 | TOOL CASE                | + - | 1           | (SH) | 1        |
|         | WEY7440K8109 | OPERATING INSTRUCTIONS   |     | +           | (SH) | 1        |