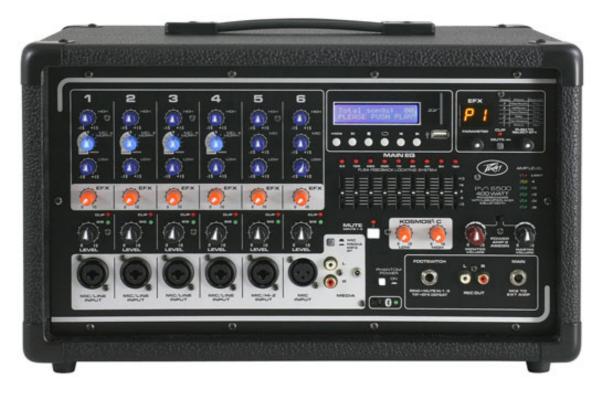

## **PVi® 6500**

## **OVERVIEW**

The Peavey® PVi® 6500 is a revolutionary all in one powered mixer. Everything a musician needs providing up to 6 simultaneous combination XLR and 1/4" inputs using Peavey's award winning Silencer® mic preamps, and 400 watts of power for crystal clear audio reproduction. The Peavey PVi 6500 uses exclusive features like Mid Morph EQ to accurately help improve tone and clarity of vocals. Feedback is quickly and easily identified and removed with Peavey's 9 band graphic EQ combined with our revolutionary FLS® Feedback Locating System. The PVi 6500 is equipped with Kosmos, which drastically enhances both the low and high end of the audio spectrum and is exclusively Peavey technology. Footswitchable built in 24 bit digital effects compliment the already feature packed unit by allow the user to select multiple varieties of reverb and delay. Connect almost anything to this versatile mixer via the onboard 1/4", RCA and 1/8" mini jacks.

## **FEATURES**

- FLS® Feedback Locating System
- Master Mute for Channels 1-5
- Combination XLR and 1/4" input jack
- Footswitchable effects defeat and Master Mute
- Kosmos® -C
- 9-Band Graphic EQ
- RCA, 1/8" Media input
- Dual power section with independent control
- RCA Record outputs
- On-board 24 bit digital effects
- LED Meter bridge
- Mid-Morph®