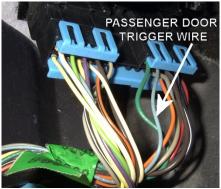

# WIRING INFORMATION: 1995 Pontiac Sunfire

| WIRE                       | WIRE COLOR                                             | WIRE LOCATION                                            |
|----------------------------|--------------------------------------------------------|----------------------------------------------------------|
| 12V CONSTANT WIRE          | RED                                                    | Ignition harness                                         |
| STARTER WIRE               | YELLOW                                                 | Ignition harness                                         |
| IGNITION WIRE              | PINK                                                   | Ignition harness                                         |
| SECOND IGNITION WIRE       | WHITE                                                  | Ignition harness                                         |
| ACCESSORY WIRE             | ORANGE                                                 | Ignition harness                                         |
| POWER DOOR LOCK (5-wire)   | LT. BLUE                                               | Harness In Driver's Kick Panel                           |
| POWER DOOR UNLOCK (5-wire) | WHITE                                                  | Harness In Driver's Kick Panel                           |
| PARKING LIGHTS (+)         | BROWN                                                  | Harness In Driver's Kick Panel Running To Vehicle's Rear |
| DRIVER DOOR TRIGGER (-)    | LT.GREEN/BLACK                                         | Harness In Driver's Kick Panel                           |
| PASSENGER DOOR TRIGGER (-) | LT.BLUE                                                | Passenger Kick Panel                                     |
| TRUNK TRIGGER (-)          | BLACK                                                  | At Light In Trunk                                        |
| TRUNK RELEASE (+)          | BLACK/WHITE                                            | OEM Keyless Module In Left Rear Of Trunk                 |
| TACHOMETER                 | 2.2L models: WHITE or ORANGE                           | Engine Harness Next To Battery Below                     |
|                            | 2.3L models: PURPLE/WHITE                              | Radiator Hose                                            |
| BRAKE WIRE (+)             | WHITE                                                  | At Brake Pedal Switch                                    |
| HORN TRIGGER (-)           | BLACK                                                  | Harness At Steering Column                               |
| LEFT FRONT WINDOW UP       | DARK BLUE                                              | At Motor Inside Driver's Door                            |
| LEFT FRONT WINDOW DOWN     | BROWN                                                  | At Motor Inside Driver's Door                            |
| RIGHT FRONT WINDOW UP      | LIGHT BLUE                                             | Harness In Driver's Kick Panel From Driver               |
| RIGHT FRONT WINDOW DOWN    | TAN                                                    | Door                                                     |
| LEFT REAR WINDOW UP        | DARK GREEN                                             |                                                          |
| LEFT REAR WINDOW DOWN      | PURPLE                                                 |                                                          |
| RIGHT REAR WINDOW UP       | LIGHT GREEN                                            |                                                          |
| RIGHT REAR WINDOW DOWN     | PURPLE                                                 |                                                          |
|                            | PURPLE  I anti-theft system. This must be bypassed whe | en installing a remote start system                      |

### WIRING INFORMATION: 1996 Pontiac Sunfire

| RED<br>YELLOW<br>PINK        | Ignition harness Ignition harness                                                                                                                                                                             |
|------------------------------|---------------------------------------------------------------------------------------------------------------------------------------------------------------------------------------------------------------|
| PINK                         |                                                                                                                                                                                                               |
|                              | Ignition hornoop                                                                                                                                                                                              |
|                              | Ignition harness                                                                                                                                                                                              |
| WHITE                        | Ignition harness                                                                                                                                                                                              |
| ORANGE                       | Ignition harness                                                                                                                                                                                              |
| LT. BLUE                     | Harness In Driver's Kick Panel                                                                                                                                                                                |
|                              |                                                                                                                                                                                                               |
|                              |                                                                                                                                                                                                               |
| WHITE                        | Harness In Driver's Kick Panel                                                                                                                                                                                |
|                              |                                                                                                                                                                                                               |
|                              |                                                                                                                                                                                                               |
| BROWN                        | Harness In Driver's Kick Panel Running To                                                                                                                                                                     |
|                              | Vehicle's Rear                                                                                                                                                                                                |
|                              | Harness In Driver's Kick Panel                                                                                                                                                                                |
| LT.BLUE                      | Passenger Kick Panel                                                                                                                                                                                          |
| BLACK                        | At Light In Trunk                                                                                                                                                                                             |
| BLACK/WHITE                  | OEM Keyless Module In Left Rear Of Trun                                                                                                                                                                       |
| 2.2L models: WHITE or ORANGE | Engine Harness Next To Battery Below                                                                                                                                                                          |
| 2.3L models: PURPLE/WHITE    | Radiator Hose                                                                                                                                                                                                 |
| WHITE                        | At Brake Pedal Switch                                                                                                                                                                                         |
| BLACK                        | Harness At Steering Column                                                                                                                                                                                    |
| DARK BLUE                    | At Motor Inside Driver's Door                                                                                                                                                                                 |
| BROWN                        | At Motor Inside Driver's Door                                                                                                                                                                                 |
| LIGHT BLUE                   | Harness In Driver's Kick Panel From Driver                                                                                                                                                                    |
| TAN                          | Door                                                                                                                                                                                                          |
| DARK GREEN                   |                                                                                                                                                                                                               |
| PURPLE                       |                                                                                                                                                                                                               |
| LIGHT GREEN                  |                                                                                                                                                                                                               |
| PURPLE                       |                                                                                                                                                                                                               |
|                              | ORANGE LT. BLUE  WHITE  BROWN  LT.GREEN/BLACK LT.BLUE  BLACK BLACK/WHITE 2.2L models: WHITE or ORANGE 2.3L models: PURPLE/WHITE  WHITE  BLACK DARK BLUE  BROWN LIGHT BLUE  TAN DARK GREEN  PURPLE LIGHT GREEN |

### WIRING INFORMATION: 1997 Pontiac Sunfire

| WIRE                                             | WIRE COLOR      | WIRE LOCATION                              |
|--------------------------------------------------|-----------------|--------------------------------------------|
| 12V CONSTANT WIRE                                | RED             | Ignition harness                           |
| STARTER WIRE                                     | YELLOW          | Ignition harness                           |
| GNITION WIRE                                     | PINK            | Ignition harness                           |
| SECOND IGNITION WIRE                             | WHITE           | Ignition harness                           |
| ACCESSORY WIRE                                   | ORANGE          | Ignition harness                           |
| POWER DOOR LOCK (models with OEM                 | LT. BLUE        | Harness In Driver's Kick Panel             |
| keyless: positive trigger, models without        |                 |                                            |
| DEM keyless: 5-wire reverse polarity)            |                 |                                            |
| POWER DOOR UNLOCK (models with OEM               | WHITE           | Harness In Driver's Kick Panel             |
| keyless: positive trigger, models without        |                 |                                            |
| OEM keyless: 5-wire reverse polarity)            |                 |                                            |
| PARKING LIGHTS (+)                               | BROWN           | Harness In Driver's Kick Panel Running To  |
|                                                  |                 | Vehicle's Rear                             |
| DRIVER DOOR TRIGGER (-)                          | LT.GREEN/BLACK  | Harness In Driver's Kick Panel             |
| PASSENGER DOOR TRIGGER (-)                       | LT.BLUE         | Passenger Kick Panel                       |
| TRUNK TRIGGER (-)                                | BLACK           | At Light In Trunk                          |
| TRUNK RELEASE (+)                                | BLACK/WHITE     | OEM Keyless Module In Left Rear Of Truni   |
| TACHOMETER                                       | PURPLE/WHITE    | Engine Harness Next To Battery Below       |
|                                                  |                 | Radiator Hose                              |
| BRAKE WIRE (+)                                   | WHITE           | At Brake Pedal Switch                      |
| HORN TRIGGER (-)                                 | BLACK           | Harness At Steering Column                 |
| LEFT FRONT WINDOW UP                             | DARK BLUE       | At Motor Inside Driver's Door              |
| LEFT FRONT WINDOW DOWN                           | BROWN           | At Motor Inside Driver's Door              |
| RIGHT FRONT WINDOW UP                            | LIGHT BLUE      | Harness In Driver's Kick Panel From Driver |
| RIGHT FRONT WINDOW DOWN                          | TAN             | Door                                       |
| LEFT REAR WINDOW UP                              | DARK GREEN      |                                            |
| LEFT REAR WINDOW DOWN                            | PURPLE          |                                            |
| RIGHT REAR WINDOW UP                             | LIGHT GREEN     |                                            |
| RIGHT REAR WINDOW DOWN                           | PURPLE          |                                            |
| This vehicle is equipped with the Passlock I and | · • · · · · · · | installing a remote start system           |

### WIRING INFORMATION: 1998 Pontiac Sunfire

| WIRE                                            | WIRE COLOR                            | WIRE LOCATION                              |
|-------------------------------------------------|---------------------------------------|--------------------------------------------|
| 12V CONSTANT WIRE                               | RED                                   | Ignition harness                           |
| STARTER WIRE                                    | YELLOW                                | Ignition harness                           |
| GNITION WIRE                                    | PINK                                  | Ignition harness                           |
| SECOND IGNITION WIRE                            | WHITE                                 | Ignition harness                           |
| ACCESSORY WIRE                                  | ORANGE                                | Ignition harness                           |
| POWER DOOR LOCK (models with OEM                | LT. BLUE                              | Harness In Driver's Kick Panel             |
| keyless: positive trigger, models without       |                                       |                                            |
| DEM keyless: 5-wire reverse polarity)           |                                       |                                            |
| POWER DOOR UNLOCK (models with OEM              | WHITE                                 | Harness In Driver's Kick Panel             |
| keyless: positive trigger, models without       |                                       |                                            |
| OEM keyless: 5-wire reverse polarity)           |                                       |                                            |
| PARKING LIGHTS (+)                              | BROWN                                 | Harness In Driver's Kick Panel Running To  |
|                                                 |                                       | Vehicle's Rear                             |
| DRIVER DOOR TRIGGER (-)                         | LT.GREEN/BLACK                        | Harness In Driver's Kick Panel             |
| PASSENGER DOOR TRIGGER (-)                      | LT.BLUE                               | Passenger Kick Panel                       |
| TRUNK TRIGGER (-)                               | BLACK                                 | At Light In Trunk                          |
| TRUNK RELEASE (+)                               | BLACK/WHITE                           | OEM Keyless Module In Left Rear Of Trun    |
| TACHOMETER                                      | PURPLE/WHITE                          | Engine Harness Next To Battery Below       |
|                                                 |                                       | Radiator Hose                              |
| BRAKE WIRE (+)                                  | WHITE                                 | At Brake Pedal Switch                      |
| HORN TRIGGER (-)                                | BLACK                                 | Harness At Steering Column                 |
| LEFT FRONT WINDOW UP                            | DARK BLUE                             | At Motor Inside Driver's Door              |
| LEFT FRONT WINDOW DOWN                          | BROWN                                 | At Motor Inside Driver's Door              |
| RIGHT FRONT WINDOW UP                           | LIGHT BLUE                            | Harness In Driver's Kick Panel From Driver |
| RIGHT FRONT WINDOW DOWN                         | TAN                                   | Door                                       |
| LEFT REAR WINDOW UP                             | DARK GREEN                            |                                            |
| LEFT REAR WINDOW DOWN                           | PURPLE                                |                                            |
| RIGHT REAR WINDOW UP                            | LIGHT GREEN                           |                                            |
| RIGHT REAR WINDOW DOWN                          | PURPLE                                |                                            |
| This vehicle is equipped with the Passlock I an | ti-theft system. This must be bypasse | ed when installing a remote start system   |

### WIRING INFORMATION: 1999 Pontiac Sunfire

| WIRING INFORMATION: 1999 Pontiac Sunfire         | WIRE COLOR                                      | WIRE LOCATION                              |
|--------------------------------------------------|-------------------------------------------------|--------------------------------------------|
| 12V CONSTANT WIRE                                | RED                                             | Ignition harness                           |
| STARTER WIRE                                     | YELLOW                                          | Ignition harness                           |
| IGNITION WIRE                                    | PINK                                            | Ignition harness                           |
| SECOND IGNITION WIRE                             | WHITE                                           | Ignition harness                           |
| ACCESSORY WIRE                                   | ORANGE                                          | Ignition harness                           |
| POWER DOOR LOCK (models with OEM                 | LT. BLUE                                        | Harness In Driver's Kick Panel             |
| keyless: positive trigger, models without        |                                                 |                                            |
| OEM keyless: 5-wire reverse polarity)            |                                                 |                                            |
| POWER DOOR UNLOCK (models with OEM               | WHITE                                           | Harness In Driver's Kick Panel             |
| keyless: positive trigger, models without        |                                                 |                                            |
| OEM keyless: 5-wire reverse polarity)            |                                                 |                                            |
| PARKING LIGHTS (+)                               | BROWN                                           | Harness In Driver's Kick Panel Running To  |
|                                                  |                                                 | Vehicle's Rear                             |
| DRIVER DOOR TRIGGER (-)                          | LT.GREEN/BLACK                                  | Harness In Driver's Kick Panel             |
| PASSENGER DOOR TRIGGER (-)                       | LT.BLUE                                         | Passenger Kick Panel                       |
| TRUNK TRIGGER (-)                                | BLACK                                           | At Light In Trunk                          |
| TRUNK RELEASE (+)                                | BLACK/WHITE                                     | OEM Keyless Module In Left Rear Of Trunk   |
| TACHOMETER                                       | PURPLE/WHITE                                    | Engine Harness Next To Battery Below       |
|                                                  |                                                 | Radiator Hose                              |
| BRAKE WIRE (+)                                   | WHITE                                           | At Brake Pedal Switch                      |
| HORN TRIGGER (-)                                 | BLACK                                           | Harness At Steering Column                 |
| LEFT FRONT WINDOW UP                             | DARK BLUE                                       | At Motor Inside Driver's Door              |
| LEFT FRONT WINDOW DOWN                           | BROWN                                           | At Motor Inside Driver's Door              |
| RIGHT FRONT WINDOW UP                            | LIGHT BLUE                                      | Harness In Driver's Kick Panel From Driver |
| RIGHT FRONT WINDOW DOWN                          | TAN                                             | Door                                       |
| LEFT REAR WINDOW UP                              | DARK GREEN                                      |                                            |
| LEFT REAR WINDOW DOWN                            | PURPLE                                          |                                            |
| RIGHT REAR WINDOW UP                             | LIGHT GREEN                                     |                                            |
| RIGHT REAR WINDOW DOWN                           | PURPLE                                          | ]                                          |
| This vehicle is equipped with the Passlock I and | ti-theft system. This must be bypassed when ins | talling a remote start system              |

### WIRING INFORMATION: 2000 Pontiac Sunfire

| WIRE                                      | WIRE COLOR     | WIRE LOCATION                                            |
|-------------------------------------------|----------------|----------------------------------------------------------|
| 12V CONSTANT WIRE                         | RED            | Ignition harness                                         |
| STARTER WIRE                              | YELLOW         | Ignition harness                                         |
| IGNITION WIRE                             | PINK           | Ignition harness                                         |
| ACCESSORY WIRE                            | ORANGE         | Ignition harness                                         |
| SECOND ACCESSORY WIRE                     | BROWN          | Ignition harness                                         |
| POWER DOOR LOCK (models with OEM          | LT. BLUE       | Harness In Driver's Kick Panel                           |
| keyless: positive trigger, models without |                |                                                          |
| OEM keyless: 5-wire reverse polarity)     |                |                                                          |
| POWER DOOR UNLOCK (models with OEM        | WHITE          | Harness In Driver's Kick Panel                           |
| keyless: positive trigger, models without |                |                                                          |
| OEM keyless: 5-wire reverse polarity)     |                |                                                          |
| PARKING LIGHTS (+)                        | BROWN          | Harness In Driver's Kick Panel Running To Vehicle's Rear |
| DRIVER DOOR TRIGGER (-)                   | LT.GREEN/BLACK | Harness In Driver's Kick Panel                           |
| PASSENGER DOOR TRIGGER (-)                | LT.BLUE        | Passenger Kick Panel                                     |
| TRUNK TRIGGER (-)                         | BLACK          | At Light In Trunk                                        |
| TRUNK RELEASE (+)                         | BLACK/WHITE    | Body Control Module Under Dash Left Of                   |
|                                           |                | Steering Column                                          |
| TACHOMETER                                | PURPLE/WHITE   | Engine Harness Next To Battery Below                     |
|                                           |                | Radiator Hose                                            |
| BRAKE WIRE (+)                            | WHITE          | At Brake Pedal Switch                                    |
| HORN TRIGGER (-)                          | BLACK          | Harness At Steering Column                               |
| LEFT FRONT WINDOW UP                      | DARK BLUE      | At Motor Inside Driver's Door                            |
| LEFT FRONT WINDOW DOWN                    | BROWN          | At Motor Inside Driver's Door                            |
| RIGHT FRONT WINDOW UP                     | LIGHT BLUE     | Harness In Driver's Kick Panel From Driver Door          |
| RIGHT FRONT WINDOW DOWN                   | TAN            | Harness In Driver's Kick Panel From Driver               |
| LEFT REAR WINDOW UP                       | DARK GREEN     | Harness In Driver's Kick Panel From Driver               |
| LEFT REAR WINDOW DOWN                     | PURPLE         | Harness In Driver's Kick Panel From Driver<br>Door       |
| RIGHT REAR WINDOW UP                      | LIGHT GREEN    | Harness In Driver's Kick Panel From Driver<br>Door       |
| RIGHT REAR WINDOW DOWN                    | PURPLE         | Harness In Driver's Kick Panel From Driver               |

### WIRING INFORMATION: 2001 Pontiac Sunfire

| WIRE                                                                                                               | WIRE COLOR     | WIRE LOCATION                                            |
|--------------------------------------------------------------------------------------------------------------------|----------------|----------------------------------------------------------|
| 12V CONSTANT WIRE                                                                                                  | RED            | Ignition harness                                         |
| STARTER WIRE                                                                                                       | YELLOW         | Ignition harness                                         |
| IGNITION WIRE                                                                                                      | PINK           | Ignition harness                                         |
| ACCESSORY WIRE                                                                                                     | ORANGE         | Ignition harness                                         |
| SECOND ACCESSORY WIRE                                                                                              | BROWN          | Ignition harness                                         |
| POWER DOOR LOCK (models with OEM keyless: positive trigger, models without OEM keyless: 5-wire reverse polarity)   | LT. BLUE       | Harness In Driver's Kick Panel                           |
| POWER DOOR UNLOCK (models with OEM keyless: positive trigger, models without OEM keyless: 5-wire reverse polarity) | WHITE          | Harness In Driver's Kick Panel                           |
| PARKING LIGHTS (+)                                                                                                 | BROWN          | Harness In Driver's Kick Panel Running To Vehicle's Rear |
| DRIVER DOOR TRIGGER (-)                                                                                            | LT.GREEN/BLACK | Harness In Driver's Kick Panel                           |
| PASSENGER DOOR TRIGGER (-)                                                                                         | LT.BLUE        | Passenger Kick Panel                                     |
| TRUNK TRIGGER (-)                                                                                                  | BLACK          | At Light In Trunk                                        |
| TRUNK RELEASE (+)                                                                                                  | BLACK/WHITE    | Body Control Module Under Dash Left Of Steering Column   |
| TACHOMETER                                                                                                         | PURPLE/WHITE   | Engine Harness Next To Battery Below Radiator Hose       |
| BRAKE WIRE (+)                                                                                                     | WHITE          | At Brake Pedal Switch                                    |
| HORN TRIGGER (-)                                                                                                   | BLACK          | Harness At Steering Column                               |
| LEFT FRONT WINDOW UP                                                                                               | DARK BLUE      | At Motor Inside Driver's Door                            |
| LEFT FRONT WINDOW DOWN                                                                                             | BROWN          | At Motor Inside Driver's Door                            |
| RIGHT FRONT WINDOW UP                                                                                              | LIGHT BLUE     | Harness In Driver's Kick Panel From Driver Door          |
| RIGHT FRONT WINDOW DOWN                                                                                            | TAN            | Harness In Driver's Kick Panel From Driver Door          |
| LEFT REAR WINDOW UP                                                                                                | DARK GREEN     | Harness In Driver's Kick Panel From Driver<br>Door       |
| LEFT REAR WINDOW DOWN                                                                                              | PURPLE         | Harness In Driver's Kick Panel From Driver<br>Door       |
| RIGHT REAR WINDOW UP                                                                                               | LIGHT GREEN    | Harness In Driver's Kick Panel From Driver<br>Door       |
| RIGHT REAR WINDOW DOWN                                                                                             | PURPLE         | Harness In Driver's Kick Panel From Driver<br>Door       |

### WIRING INFORMATION: 2002 Pontiac Sunfire

| WIRE                                             | WIRE COLOR                                       | WIRE LOCATION                                            |
|--------------------------------------------------|--------------------------------------------------|----------------------------------------------------------|
| 12V CONSTANT WIRE                                | RED                                              | Ignition harness                                         |
| STARTER WIRE                                     | YELLOW                                           | Ignition harness                                         |
| IGNITION WIRE                                    | PINK                                             | Ignition harness                                         |
| ACCESSORY WIRE                                   | ORANGE                                           | Ignition harness                                         |
| SECOND ACCESSORY WIRE                            | BROWN                                            | Ignition harness                                         |
| POWER DOOR LOCK (models with OEM                 | LT. BLUE                                         | Harness In Driver's Kick Panel                           |
| keyless: positive trigger, models without        |                                                  |                                                          |
| OEM keyless: 5-wire reverse polarity)            |                                                  |                                                          |
| POWER DOOR UNLOCK (models with OEM               | WHITE                                            | Harness In Driver's Kick Panel                           |
| keyless: positive trigger, models without        |                                                  |                                                          |
| OEM keyless: 5-wire reverse polarity)            |                                                  |                                                          |
| PARKING LIGHTS (+)                               | BROWN                                            | Harness In Driver's Kick Panel Running To Vehicle's Rear |
| DRIVER DOOR TRIGGER (-)                          | LT.GREEN/BLACK                                   | Harness In Driver's Kick Panel                           |
| PASSENGER DOOR TRIGGER (-)                       | LT.BLUE                                          | Passenger Kick Panel                                     |
| TRUNK TRIGGER (-)                                | BLACK                                            | At Light In Trunk                                        |
| TRUNK RELEASE (+)                                | BLACK/WHITE                                      | Body Control Module Under Dash Left Of                   |
|                                                  |                                                  | Steering Column                                          |
| TACHOMETER                                       | PURPLE/WHITE                                     | Engine Harness Next To Battery Below                     |
|                                                  |                                                  | Radiator Hose                                            |
| BRAKE WIRE (+)                                   | WHITE                                            | At Brake Pedal Switch                                    |
| HORN TRIGGER (-)                                 | BLACK                                            | Harness At Steering Column                               |
| LEFT FRONT WINDOW UP                             | DARK BLUE                                        | At Motor Inside Driver's Door                            |
| LEFT FRONT WINDOW DOWN                           | BROWN                                            | At Motor Inside Driver's Door                            |
| RIGHT FRONT WINDOW UP                            | LIGHT BLUE                                       | Harness In Driver's Kick Panel From Driver Door          |
| RIGHT FRONT WINDOW DOWN                          | TAN                                              | Harness In Driver's Kick Panel From Driver               |
| LEFT REAR WINDOW UP                              | DARK GREEN                                       | Harness In Driver's Kick Panel From Driver Door          |
| LEFT REAR WINDOW DOWN                            | PURPLE                                           | Harness In Driver's Kick Panel From Driver Door          |
| RIGHT REAR WINDOW UP                             | LIGHT GREEN                                      | Harness In Driver's Kick Panel From Driver<br>Door       |
| RIGHT REAR WINDOW DOWN                           | PURPLE                                           | Harness In Driver's Kick Panel From Driver<br>Door       |
| This vehicle is equipped with the Passlock II ar | nti-theft system. This must be bypassed when ins | talling a remote start system                            |

### WIRING INFORMATION: 2003 Pontiac Sunfire

| WIRE                                             | WIRE COLOR                                       | WIRE LOCATION                                            |
|--------------------------------------------------|--------------------------------------------------|----------------------------------------------------------|
| 12V CONSTANT WIRE                                | RED                                              | Ignition harness                                         |
| STARTER WIRE                                     | YELLOW                                           | Ignition harness                                         |
| IGNITION WIRE                                    | PINK                                             | Ignition harness                                         |
| ACCESSORY WIRE                                   | ORANGE                                           | Ignition harness                                         |
| SECOND ACCESSORY WIRE                            | BROWN                                            | Ignition harness                                         |
| POWER DOOR LOCK (models with OEM                 | LT. BLUE                                         | Harness In Driver's Kick Panel                           |
| keyless: positive trigger, models without        |                                                  |                                                          |
| OEM keyless: 5-wire reverse polarity)            |                                                  |                                                          |
| POWER DOOR UNLOCK (models with OEM               | WHITE                                            | Harness In Driver's Kick Panel                           |
| keyless: positive trigger, models without        |                                                  |                                                          |
| OEM keyless: 5-wire reverse polarity)            |                                                  |                                                          |
| PARKING LIGHTS (+)                               | BROWN                                            | Harness In Driver's Kick Panel Running To Vehicle's Rear |
| DRIVER DOOR TRIGGER (-)                          | LT.GREEN/BLACK                                   | Harness In Driver's Kick Panel                           |
| PASSENGER DOOR TRIGGER (-)                       | LT.BLUE                                          | Passenger Kick Panel                                     |
| TRUNK TRIGGER (-)                                | BLACK                                            | At Light In Trunk                                        |
| TRUNK RELEASE (+)                                | BLACK/WHITE                                      | Body Control Module Under Dash Left Of                   |
|                                                  |                                                  | Steering Column                                          |
| TACHOMETER                                       | PURPLE/WHITE                                     | Engine Harness Next To Battery Below                     |
|                                                  |                                                  | Radiator Hose                                            |
| BRAKE WIRE (+)                                   | WHITE                                            | At Brake Pedal Switch                                    |
| HORN TRIGGER (-)                                 | BLACK                                            | Harness At Steering Column                               |
| LEFT FRONT WINDOW UP                             | DARK BLUE                                        | At Motor Inside Driver's Door                            |
| LEFT FRONT WINDOW DOWN                           | BROWN                                            | At Motor Inside Driver's Door                            |
| RIGHT FRONT WINDOW UP                            | LIGHT BLUE                                       | Harness In Driver's Kick Panel From Driver Door          |
| RIGHT FRONT WINDOW DOWN                          | TAN                                              | Harness In Driver's Kick Panel From Driver Door          |
| LEFT REAR WINDOW UP                              | DARK GREEN                                       | Harness In Driver's Kick Panel From Driver Door          |
| LEFT REAR WINDOW DOWN                            | PURPLE                                           | Harness In Driver's Kick Panel From Driver Door          |
| RIGHT REAR WINDOW UP                             | LIGHT GREEN                                      | Harness In Driver's Kick Panel From Driver<br>Door       |
| RIGHT REAR WINDOW DOWN                           | PURPLE                                           | Harness In Driver's Kick Panel From Driver<br>Door       |
| This vehicle is equipped with the Passlock II ar | nti-theft system. This must be bypassed when ins | stalling a remote start system                           |