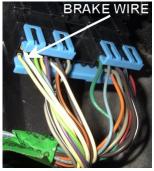

# WIRING INFORMATION: 1995 Pontiac Sunfire

| WIRE                       | WIRE COLOR                                             | WIRE LOCATION                                            |
|----------------------------|--------------------------------------------------------|----------------------------------------------------------|
| 12V CONSTANT WIRE          | RED                                                    | Ignition harness                                         |
| STARTER WIRE               | YELLOW                                                 | Ignition harness                                         |
| IGNITION WIRE              | PINK                                                   | Ignition harness                                         |
| SECOND IGNITION WIRE       | WHITE                                                  | Ignition harness                                         |
| ACCESSORY WIRE             | ORANGE                                                 | Ignition harness                                         |
| POWER DOOR LOCK (5-wire)   | LT. BLUE                                               | Harness In Driver's Kick Panel                           |
| POWER DOOR UNLOCK (5-wire) | WHITE                                                  | Harness In Driver's Kick Panel                           |
| PARKING LIGHTS (+)         | BROWN                                                  | Harness In Driver's Kick Panel Running To Vehicle's Rear |
| DRIVER DOOR TRIGGER (-)    | LT.GREEN/BLACK                                         | Harness In Driver's Kick Panel                           |
| PASSENGER DOOR TRIGGER (-) | LT.BLUE                                                | Passenger Kick Panel                                     |
| TRUNK TRIGGER (-)          | BLACK                                                  | At Light In Trunk                                        |
| TRUNK RELEASE (+)          | BLACK/WHITE                                            | OEM Keyless Module In Left Rear Of Trunk                 |
| TACHOMETER                 | 2.2L models: WHITE or ORANGE                           | Engine Harness Next To Battery Below                     |
|                            | 2.3L models: PURPLE/WHITE                              | Radiator Hose                                            |
| BRAKE WIRE (+)             | WHITE                                                  | At Brake Pedal Switch                                    |
| HORN TRIGGER (-)           | BLACK                                                  | Harness At Steering Column                               |
| LEFT FRONT WINDOW UP       | DARK BLUE                                              | At Motor Inside Driver's Door                            |
| LEFT FRONT WINDOW DOWN     | BROWN                                                  | At Motor Inside Driver's Door                            |
| RIGHT FRONT WINDOW UP      | LIGHT BLUE                                             | Harness In Driver's Kick Panel From Driver               |
| RIGHT FRONT WINDOW DOWN    | TAN                                                    | Door                                                     |
| LEFT REAR WINDOW UP        | DARK GREEN                                             |                                                          |
| LEFT REAR WINDOW DOWN      | PURPLE                                                 |                                                          |
| RIGHT REAR WINDOW UP       | LIGHT GREEN                                            |                                                          |
| RIGHT REAR WINDOW DOWN     | PURPLE                                                 |                                                          |
|                            | PURPLE  I anti-theft system. This must be bypassed whe | en installing a remote start system                      |

### WIRING INFORMATION: 1996 Pontiac Sunfire

| RED<br>YELLOW<br>PINK        | Ignition harness Ignition harness                                                                                                                                                                             |
|------------------------------|---------------------------------------------------------------------------------------------------------------------------------------------------------------------------------------------------------------|
| PINK                         |                                                                                                                                                                                                               |
|                              | Ignition hornoop                                                                                                                                                                                              |
|                              | Ignition harness                                                                                                                                                                                              |
| WHITE                        | Ignition harness                                                                                                                                                                                              |
| ORANGE                       | Ignition harness                                                                                                                                                                                              |
| LT. BLUE                     | Harness In Driver's Kick Panel                                                                                                                                                                                |
|                              |                                                                                                                                                                                                               |
|                              |                                                                                                                                                                                                               |
| WHITE                        | Harness In Driver's Kick Panel                                                                                                                                                                                |
|                              |                                                                                                                                                                                                               |
|                              |                                                                                                                                                                                                               |
| BROWN                        | Harness In Driver's Kick Panel Running To                                                                                                                                                                     |
|                              | Vehicle's Rear                                                                                                                                                                                                |
|                              | Harness In Driver's Kick Panel                                                                                                                                                                                |
| LT.BLUE                      | Passenger Kick Panel                                                                                                                                                                                          |
| BLACK                        | At Light In Trunk                                                                                                                                                                                             |
| BLACK/WHITE                  | OEM Keyless Module In Left Rear Of Trun                                                                                                                                                                       |
| 2.2L models: WHITE or ORANGE | Engine Harness Next To Battery Below                                                                                                                                                                          |
| 2.3L models: PURPLE/WHITE    | Radiator Hose                                                                                                                                                                                                 |
| WHITE                        | At Brake Pedal Switch                                                                                                                                                                                         |
| BLACK                        | Harness At Steering Column                                                                                                                                                                                    |
| DARK BLUE                    | At Motor Inside Driver's Door                                                                                                                                                                                 |
| BROWN                        | At Motor Inside Driver's Door                                                                                                                                                                                 |
| LIGHT BLUE                   | Harness In Driver's Kick Panel From Driver                                                                                                                                                                    |
| TAN                          | Door                                                                                                                                                                                                          |
| DARK GREEN                   |                                                                                                                                                                                                               |
| PURPLE                       |                                                                                                                                                                                                               |
| LIGHT GREEN                  |                                                                                                                                                                                                               |
| PURPLE                       |                                                                                                                                                                                                               |
|                              | ORANGE LT. BLUE  WHITE  BROWN  LT.GREEN/BLACK LT.BLUE  BLACK BLACK/WHITE 2.2L models: WHITE or ORANGE 2.3L models: PURPLE/WHITE  WHITE  BLACK DARK BLUE  BROWN LIGHT BLUE  TAN DARK GREEN  PURPLE LIGHT GREEN |

### WIRING INFORMATION: 1997 Pontiac Sunfire

| WIRE                                             | WIRE COLOR      | WIRE LOCATION                              |
|--------------------------------------------------|-----------------|--------------------------------------------|
| 12V CONSTANT WIRE                                | RED             | Ignition harness                           |
| STARTER WIRE                                     | YELLOW          | Ignition harness                           |
| GNITION WIRE                                     | PINK            | Ignition harness                           |
| SECOND IGNITION WIRE                             | WHITE           | Ignition harness                           |
| ACCESSORY WIRE                                   | ORANGE          | Ignition harness                           |
| POWER DOOR LOCK (models with OEM                 | LT. BLUE        | Harness In Driver's Kick Panel             |
| keyless: positive trigger, models without        |                 |                                            |
| DEM keyless: 5-wire reverse polarity)            |                 |                                            |
| POWER DOOR UNLOCK (models with OEM               | WHITE           | Harness In Driver's Kick Panel             |
| keyless: positive trigger, models without        |                 |                                            |
| OEM keyless: 5-wire reverse polarity)            |                 |                                            |
| PARKING LIGHTS (+)                               | BROWN           | Harness In Driver's Kick Panel Running To  |
|                                                  |                 | Vehicle's Rear                             |
| DRIVER DOOR TRIGGER (-)                          | LT.GREEN/BLACK  | Harness In Driver's Kick Panel             |
| PASSENGER DOOR TRIGGER (-)                       | LT.BLUE         | Passenger Kick Panel                       |
| TRUNK TRIGGER (-)                                | BLACK           | At Light In Trunk                          |
| TRUNK RELEASE (+)                                | BLACK/WHITE     | OEM Keyless Module In Left Rear Of Truni   |
| TACHOMETER                                       | PURPLE/WHITE    | Engine Harness Next To Battery Below       |
|                                                  |                 | Radiator Hose                              |
| BRAKE WIRE (+)                                   | WHITE           | At Brake Pedal Switch                      |
| HORN TRIGGER (-)                                 | BLACK           | Harness At Steering Column                 |
| LEFT FRONT WINDOW UP                             | DARK BLUE       | At Motor Inside Driver's Door              |
| LEFT FRONT WINDOW DOWN                           | BROWN           | At Motor Inside Driver's Door              |
| RIGHT FRONT WINDOW UP                            | LIGHT BLUE      | Harness In Driver's Kick Panel From Driver |
| RIGHT FRONT WINDOW DOWN                          | TAN             | Door                                       |
| LEFT REAR WINDOW UP                              | DARK GREEN      |                                            |
| LEFT REAR WINDOW DOWN                            | PURPLE          |                                            |
| RIGHT REAR WINDOW UP                             | LIGHT GREEN     |                                            |
| RIGHT REAR WINDOW DOWN                           | PURPLE          |                                            |
| This vehicle is equipped with the Passlock I and | · • · · · · · · | installing a remote start system           |

### WIRING INFORMATION: 1998 Pontiac Sunfire

| WIRE                                            | WIRE COLOR                            | WIRE LOCATION                              |
|-------------------------------------------------|---------------------------------------|--------------------------------------------|
| 12V CONSTANT WIRE                               | RED                                   | Ignition harness                           |
| STARTER WIRE                                    | YELLOW                                | Ignition harness                           |
| GNITION WIRE                                    | PINK                                  | Ignition harness                           |
| SECOND IGNITION WIRE                            | WHITE                                 | Ignition harness                           |
| ACCESSORY WIRE                                  | ORANGE                                | Ignition harness                           |
| POWER DOOR LOCK (models with OEM                | LT. BLUE                              | Harness In Driver's Kick Panel             |
| keyless: positive trigger, models without       |                                       |                                            |
| DEM keyless: 5-wire reverse polarity)           |                                       |                                            |
| POWER DOOR UNLOCK (models with OEM              | WHITE                                 | Harness In Driver's Kick Panel             |
| keyless: positive trigger, models without       |                                       |                                            |
| OEM keyless: 5-wire reverse polarity)           |                                       |                                            |
| PARKING LIGHTS (+)                              | BROWN                                 | Harness In Driver's Kick Panel Running To  |
|                                                 |                                       | Vehicle's Rear                             |
| DRIVER DOOR TRIGGER (-)                         | LT.GREEN/BLACK                        | Harness In Driver's Kick Panel             |
| PASSENGER DOOR TRIGGER (-)                      | LT.BLUE                               | Passenger Kick Panel                       |
| TRUNK TRIGGER (-)                               | BLACK                                 | At Light In Trunk                          |
| TRUNK RELEASE (+)                               | BLACK/WHITE                           | OEM Keyless Module In Left Rear Of Trun    |
| TACHOMETER                                      | PURPLE/WHITE                          | Engine Harness Next To Battery Below       |
|                                                 |                                       | Radiator Hose                              |
| BRAKE WIRE (+)                                  | WHITE                                 | At Brake Pedal Switch                      |
| HORN TRIGGER (-)                                | BLACK                                 | Harness At Steering Column                 |
| LEFT FRONT WINDOW UP                            | DARK BLUE                             | At Motor Inside Driver's Door              |
| LEFT FRONT WINDOW DOWN                          | BROWN                                 | At Motor Inside Driver's Door              |
| RIGHT FRONT WINDOW UP                           | LIGHT BLUE                            | Harness In Driver's Kick Panel From Driver |
| RIGHT FRONT WINDOW DOWN                         | TAN                                   | Door                                       |
| LEFT REAR WINDOW UP                             | DARK GREEN                            |                                            |
| LEFT REAR WINDOW DOWN                           | PURPLE                                |                                            |
| RIGHT REAR WINDOW UP                            | LIGHT GREEN                           |                                            |
| RIGHT REAR WINDOW DOWN                          | PURPLE                                |                                            |
| This vehicle is equipped with the Passlock I an | ti-theft system. This must be bypasse | ed when installing a remote start system   |

### WIRING INFORMATION: 1999 Pontiac Sunfire

| WIRING INFORMATION: 1999 Pontiac Sunfire         | WIRE COLOR                                      | WIRE LOCATION                              |
|--------------------------------------------------|-------------------------------------------------|--------------------------------------------|
| 12V CONSTANT WIRE                                | RED                                             | Ignition harness                           |
| STARTER WIRE                                     | YELLOW                                          | Ignition harness                           |
| IGNITION WIRE                                    | PINK                                            | Ignition harness                           |
| SECOND IGNITION WIRE                             | WHITE                                           | Ignition harness                           |
| ACCESSORY WIRE                                   | ORANGE                                          | Ignition harness                           |
| POWER DOOR LOCK (models with OEM                 | LT. BLUE                                        | Harness In Driver's Kick Panel             |
| keyless: positive trigger, models without        |                                                 |                                            |
| OEM keyless: 5-wire reverse polarity)            |                                                 |                                            |
| POWER DOOR UNLOCK (models with OEM               | WHITE                                           | Harness In Driver's Kick Panel             |
| keyless: positive trigger, models without        |                                                 |                                            |
| OEM keyless: 5-wire reverse polarity)            |                                                 |                                            |
| PARKING LIGHTS (+)                               | BROWN                                           | Harness In Driver's Kick Panel Running To  |
|                                                  |                                                 | Vehicle's Rear                             |
| DRIVER DOOR TRIGGER (-)                          | LT.GREEN/BLACK                                  | Harness In Driver's Kick Panel             |
| PASSENGER DOOR TRIGGER (-)                       | LT.BLUE                                         | Passenger Kick Panel                       |
| TRUNK TRIGGER (-)                                | BLACK                                           | At Light In Trunk                          |
| TRUNK RELEASE (+)                                | BLACK/WHITE                                     | OEM Keyless Module In Left Rear Of Trunk   |
| TACHOMETER                                       | PURPLE/WHITE                                    | Engine Harness Next To Battery Below       |
|                                                  |                                                 | Radiator Hose                              |
| BRAKE WIRE (+)                                   | WHITE                                           | At Brake Pedal Switch                      |
| HORN TRIGGER (-)                                 | BLACK                                           | Harness At Steering Column                 |
| LEFT FRONT WINDOW UP                             | DARK BLUE                                       | At Motor Inside Driver's Door              |
| LEFT FRONT WINDOW DOWN                           | BROWN                                           | At Motor Inside Driver's Door              |
| RIGHT FRONT WINDOW UP                            | LIGHT BLUE                                      | Harness In Driver's Kick Panel From Driver |
| RIGHT FRONT WINDOW DOWN                          | TAN                                             | Door                                       |
| LEFT REAR WINDOW UP                              | DARK GREEN                                      |                                            |
| LEFT REAR WINDOW DOWN                            | PURPLE                                          |                                            |
| RIGHT REAR WINDOW UP                             | LIGHT GREEN                                     |                                            |
| RIGHT REAR WINDOW DOWN                           | PURPLE                                          | ]                                          |
| This vehicle is equipped with the Passlock I and | ti-theft system. This must be bypassed when ins | talling a remote start system              |

### WIRING INFORMATION: 2000 Pontiac Sunfire

| WIRE                                      | WIRE COLOR     | WIRE LOCATION                                            |
|-------------------------------------------|----------------|----------------------------------------------------------|
| 12V CONSTANT WIRE                         | RED            | Ignition harness                                         |
| STARTER WIRE                              | YELLOW         | Ignition harness                                         |
| IGNITION WIRE                             | PINK           | Ignition harness                                         |
| ACCESSORY WIRE                            | ORANGE         | Ignition harness                                         |
| SECOND ACCESSORY WIRE                     | BROWN          | Ignition harness                                         |
| POWER DOOR LOCK (models with OEM          | LT. BLUE       | Harness In Driver's Kick Panel                           |
| keyless: positive trigger, models without |                |                                                          |
| OEM keyless: 5-wire reverse polarity)     |                |                                                          |
| POWER DOOR UNLOCK (models with OEM        | WHITE          | Harness In Driver's Kick Panel                           |
| keyless: positive trigger, models without |                |                                                          |
| OEM keyless: 5-wire reverse polarity)     |                |                                                          |
| PARKING LIGHTS (+)                        | BROWN          | Harness In Driver's Kick Panel Running To Vehicle's Rear |
| DRIVER DOOR TRIGGER (-)                   | LT.GREEN/BLACK | Harness In Driver's Kick Panel                           |
| PASSENGER DOOR TRIGGER (-)                | LT.BLUE        | Passenger Kick Panel                                     |
| TRUNK TRIGGER (-)                         | BLACK          | At Light In Trunk                                        |
| TRUNK RELEASE (+)                         | BLACK/WHITE    | Body Control Module Under Dash Left Of                   |
|                                           |                | Steering Column                                          |
| TACHOMETER                                | PURPLE/WHITE   | Engine Harness Next To Battery Below                     |
|                                           |                | Radiator Hose                                            |
| BRAKE WIRE (+)                            | WHITE          | At Brake Pedal Switch                                    |
| HORN TRIGGER (-)                          | BLACK          | Harness At Steering Column                               |
| LEFT FRONT WINDOW UP                      | DARK BLUE      | At Motor Inside Driver's Door                            |
| LEFT FRONT WINDOW DOWN                    | BROWN          | At Motor Inside Driver's Door                            |
| RIGHT FRONT WINDOW UP                     | LIGHT BLUE     | Harness In Driver's Kick Panel From Driver Door          |
| RIGHT FRONT WINDOW DOWN                   | TAN            | Harness In Driver's Kick Panel From Driver               |
| LEFT REAR WINDOW UP                       | DARK GREEN     | Harness In Driver's Kick Panel From Driver               |
| LEFT REAR WINDOW DOWN                     | PURPLE         | Harness In Driver's Kick Panel From Driver<br>Door       |
| RIGHT REAR WINDOW UP                      | LIGHT GREEN    | Harness In Driver's Kick Panel From Driver<br>Door       |
| RIGHT REAR WINDOW DOWN                    | PURPLE         | Harness In Driver's Kick Panel From Driver               |

### WIRING INFORMATION: 2001 Pontiac Sunfire

| WIRE                                                                                                               | WIRE COLOR     | WIRE LOCATION                                            |
|--------------------------------------------------------------------------------------------------------------------|----------------|----------------------------------------------------------|
| 12V CONSTANT WIRE                                                                                                  | RED            | Ignition harness                                         |
| STARTER WIRE                                                                                                       | YELLOW         | Ignition harness                                         |
| IGNITION WIRE                                                                                                      | PINK           | Ignition harness                                         |
| ACCESSORY WIRE                                                                                                     | ORANGE         | Ignition harness                                         |
| SECOND ACCESSORY WIRE                                                                                              | BROWN          | Ignition harness                                         |
| POWER DOOR LOCK (models with OEM keyless: positive trigger, models without OEM keyless: 5-wire reverse polarity)   | LT. BLUE       | Harness In Driver's Kick Panel                           |
| POWER DOOR UNLOCK (models with OEM keyless: positive trigger, models without OEM keyless: 5-wire reverse polarity) | WHITE          | Harness In Driver's Kick Panel                           |
| PARKING LIGHTS (+)                                                                                                 | BROWN          | Harness In Driver's Kick Panel Running To Vehicle's Rear |
| DRIVER DOOR TRIGGER (-)                                                                                            | LT.GREEN/BLACK | Harness In Driver's Kick Panel                           |
| PASSENGER DOOR TRIGGER (-)                                                                                         | LT.BLUE        | Passenger Kick Panel                                     |
| TRUNK TRIGGER (-)                                                                                                  | BLACK          | At Light In Trunk                                        |
| TRUNK RELEASE (+)                                                                                                  | BLACK/WHITE    | Body Control Module Under Dash Left Of Steering Column   |
| TACHOMETER                                                                                                         | PURPLE/WHITE   | Engine Harness Next To Battery Below Radiator Hose       |
| BRAKE WIRE (+)                                                                                                     | WHITE          | At Brake Pedal Switch                                    |
| HORN TRIGGER (-)                                                                                                   | BLACK          | Harness At Steering Column                               |
| LEFT FRONT WINDOW UP                                                                                               | DARK BLUE      | At Motor Inside Driver's Door                            |
| LEFT FRONT WINDOW DOWN                                                                                             | BROWN          | At Motor Inside Driver's Door                            |
| RIGHT FRONT WINDOW UP                                                                                              | LIGHT BLUE     | Harness In Driver's Kick Panel From Driver Door          |
| RIGHT FRONT WINDOW DOWN                                                                                            | TAN            | Harness In Driver's Kick Panel From Driver Door          |
| LEFT REAR WINDOW UP                                                                                                | DARK GREEN     | Harness In Driver's Kick Panel From Driver<br>Door       |
| LEFT REAR WINDOW DOWN                                                                                              | PURPLE         | Harness In Driver's Kick Panel From Driver<br>Door       |
| RIGHT REAR WINDOW UP                                                                                               | LIGHT GREEN    | Harness In Driver's Kick Panel From Driver<br>Door       |
| RIGHT REAR WINDOW DOWN                                                                                             | PURPLE         | Harness In Driver's Kick Panel From Driver<br>Door       |

### WIRING INFORMATION: 2002 Pontiac Sunfire

| WIRE                                             | WIRE COLOR                                       | WIRE LOCATION                                            |
|--------------------------------------------------|--------------------------------------------------|----------------------------------------------------------|
| 12V CONSTANT WIRE                                | RED                                              | Ignition harness                                         |
| STARTER WIRE                                     | YELLOW                                           | Ignition harness                                         |
| IGNITION WIRE                                    | PINK                                             | Ignition harness                                         |
| ACCESSORY WIRE                                   | ORANGE                                           | Ignition harness                                         |
| SECOND ACCESSORY WIRE                            | BROWN                                            | Ignition harness                                         |
| POWER DOOR LOCK (models with OEM                 | LT. BLUE                                         | Harness In Driver's Kick Panel                           |
| keyless: positive trigger, models without        |                                                  |                                                          |
| OEM keyless: 5-wire reverse polarity)            |                                                  |                                                          |
| POWER DOOR UNLOCK (models with OEM               | WHITE                                            | Harness In Driver's Kick Panel                           |
| keyless: positive trigger, models without        |                                                  |                                                          |
| OEM keyless: 5-wire reverse polarity)            |                                                  |                                                          |
| PARKING LIGHTS (+)                               | BROWN                                            | Harness In Driver's Kick Panel Running To Vehicle's Rear |
| DRIVER DOOR TRIGGER (-)                          | LT.GREEN/BLACK                                   | Harness In Driver's Kick Panel                           |
| PASSENGER DOOR TRIGGER (-)                       | LT.BLUE                                          | Passenger Kick Panel                                     |
| TRUNK TRIGGER (-)                                | BLACK                                            | At Light In Trunk                                        |
| TRUNK RELEASE (+)                                | BLACK/WHITE                                      | Body Control Module Under Dash Left Of                   |
|                                                  |                                                  | Steering Column                                          |
| TACHOMETER                                       | PURPLE/WHITE                                     | Engine Harness Next To Battery Below                     |
|                                                  |                                                  | Radiator Hose                                            |
| BRAKE WIRE (+)                                   | WHITE                                            | At Brake Pedal Switch                                    |
| HORN TRIGGER (-)                                 | BLACK                                            | Harness At Steering Column                               |
| LEFT FRONT WINDOW UP                             | DARK BLUE                                        | At Motor Inside Driver's Door                            |
| LEFT FRONT WINDOW DOWN                           | BROWN                                            | At Motor Inside Driver's Door                            |
| RIGHT FRONT WINDOW UP                            | LIGHT BLUE                                       | Harness In Driver's Kick Panel From Driver Door          |
| RIGHT FRONT WINDOW DOWN                          | TAN                                              | Harness In Driver's Kick Panel From Driver               |
| LEFT REAR WINDOW UP                              | DARK GREEN                                       | Harness In Driver's Kick Panel From Driver Door          |
| LEFT REAR WINDOW DOWN                            | PURPLE                                           | Harness In Driver's Kick Panel From Driver Door          |
| RIGHT REAR WINDOW UP                             | LIGHT GREEN                                      | Harness In Driver's Kick Panel From Driver<br>Door       |
| RIGHT REAR WINDOW DOWN                           | PURPLE                                           | Harness In Driver's Kick Panel From Driver<br>Door       |
| This vehicle is equipped with the Passlock II ar | nti-theft system. This must be bypassed when ins | talling a remote start system                            |

### WIRING INFORMATION: 2003 Pontiac Sunfire

| WIRE                                             | WIRE COLOR                                       | WIRE LOCATION                                            |
|--------------------------------------------------|--------------------------------------------------|----------------------------------------------------------|
| 12V CONSTANT WIRE                                | RED                                              | Ignition harness                                         |
| STARTER WIRE                                     | YELLOW                                           | Ignition harness                                         |
| IGNITION WIRE                                    | PINK                                             | Ignition harness                                         |
| ACCESSORY WIRE                                   | ORANGE                                           | Ignition harness                                         |
| SECOND ACCESSORY WIRE                            | BROWN                                            | Ignition harness                                         |
| POWER DOOR LOCK (models with OEM                 | LT. BLUE                                         | Harness In Driver's Kick Panel                           |
| keyless: positive trigger, models without        |                                                  |                                                          |
| OEM keyless: 5-wire reverse polarity)            |                                                  |                                                          |
| POWER DOOR UNLOCK (models with OEM               | WHITE                                            | Harness In Driver's Kick Panel                           |
| keyless: positive trigger, models without        |                                                  |                                                          |
| OEM keyless: 5-wire reverse polarity)            |                                                  |                                                          |
| PARKING LIGHTS (+)                               | BROWN                                            | Harness In Driver's Kick Panel Running To Vehicle's Rear |
| DRIVER DOOR TRIGGER (-)                          | LT.GREEN/BLACK                                   | Harness In Driver's Kick Panel                           |
| PASSENGER DOOR TRIGGER (-)                       | LT.BLUE                                          | Passenger Kick Panel                                     |
| TRUNK TRIGGER (-)                                | BLACK                                            | At Light In Trunk                                        |
| TRUNK RELEASE (+)                                | BLACK/WHITE                                      | Body Control Module Under Dash Left Of                   |
|                                                  |                                                  | Steering Column                                          |
| TACHOMETER                                       | PURPLE/WHITE                                     | Engine Harness Next To Battery Below                     |
|                                                  |                                                  | Radiator Hose                                            |
| BRAKE WIRE (+)                                   | WHITE                                            | At Brake Pedal Switch                                    |
| HORN TRIGGER (-)                                 | BLACK                                            | Harness At Steering Column                               |
| LEFT FRONT WINDOW UP                             | DARK BLUE                                        | At Motor Inside Driver's Door                            |
| LEFT FRONT WINDOW DOWN                           | BROWN                                            | At Motor Inside Driver's Door                            |
| RIGHT FRONT WINDOW UP                            | LIGHT BLUE                                       | Harness In Driver's Kick Panel From Driver Door          |
| RIGHT FRONT WINDOW DOWN                          | TAN                                              | Harness In Driver's Kick Panel From Driver Door          |
| LEFT REAR WINDOW UP                              | DARK GREEN                                       | Harness In Driver's Kick Panel From Driver Door          |
| LEFT REAR WINDOW DOWN                            | PURPLE                                           | Harness In Driver's Kick Panel From Driver Door          |
| RIGHT REAR WINDOW UP                             | LIGHT GREEN                                      | Harness In Driver's Kick Panel From Driver<br>Door       |
| RIGHT REAR WINDOW DOWN                           | PURPLE                                           | Harness In Driver's Kick Panel From Driver<br>Door       |
| This vehicle is equipped with the Passlock II ar | nti-theft system. This must be bypassed when ins | stalling a remote start system                           |