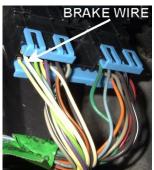

# WIRING INFORMATION: 1995 Pontiac Sunfire

| WIRE                       | WIRE COLOR                                             | WIRE LOCATION                                            |
|----------------------------|--------------------------------------------------------|----------------------------------------------------------|
| 12V CONSTANT WIRE          | RED                                                    | Ignition harness                                         |
| STARTER WIRE               | YELLOW                                                 | Ignition harness                                         |
| IGNITION WIRE              | PINK                                                   | Ignition harness                                         |
| SECOND IGNITION WIRE       | WHITE                                                  | Ignition harness                                         |
| ACCESSORY WIRE             | ORANGE                                                 | Ignition harness                                         |
| POWER DOOR LOCK (5-wire)   | LT. BLUE                                               | Harness In Driver's Kick Panel                           |
| POWER DOOR UNLOCK (5-wire) | WHITE                                                  | Harness In Driver's Kick Panel                           |
| PARKING LIGHTS (+)         | BROWN                                                  | Harness In Driver's Kick Panel Running To Vehicle's Rear |
| DRIVER DOOR TRIGGER (-)    | LT.GREEN/BLACK                                         | Harness In Driver's Kick Panel                           |
| PASSENGER DOOR TRIGGER (-) | LT.BLUE                                                | Passenger Kick Panel                                     |
| TRUNK TRIGGER (-)          | BLACK                                                  | At Light In Trunk                                        |
| TRUNK RELEASE (+)          | BLACK/WHITE                                            | OEM Keyless Module In Left Rear Of Trunk                 |
| TACHOMETER                 | 2.2L models: WHITE or ORANGE                           | Engine Harness Next To Battery Below                     |
|                            | 2.3L models: PURPLE/WHITE                              | Radiator Hose                                            |
| BRAKE WIRE (+)             | WHITE                                                  | At Brake Pedal Switch                                    |
| HORN TRIGGER (-)           | BLACK                                                  | Harness At Steering Column                               |
| LEFT FRONT WINDOW UP       | DARK BLUE                                              | At Motor Inside Driver's Door                            |
| LEFT FRONT WINDOW DOWN     | BROWN                                                  | At Motor Inside Driver's Door                            |
| RIGHT FRONT WINDOW UP      | LIGHT BLUE                                             | Harness In Driver's Kick Panel From Driver               |
| RIGHT FRONT WINDOW DOWN    | TAN                                                    | Door                                                     |
| LEFT REAR WINDOW UP        | DARK GREEN                                             |                                                          |
| LEFT REAR WINDOW DOWN      | PURPLE                                                 |                                                          |
| RIGHT REAR WINDOW UP       | LIGHT GREEN                                            |                                                          |
| RIGHT REAR WINDOW DOWN     | PURPLE                                                 |                                                          |
|                            | PURPLE  I anti-theft system. This must be bypassed whe | en installing a remote start system                      |

### WIRING INFORMATION: 1996 Pontiac Sunfire

| RED<br>YELLOW<br>PINK        | Ignition harness Ignition harness                                                                                                                                                                             |
|------------------------------|---------------------------------------------------------------------------------------------------------------------------------------------------------------------------------------------------------------|
| PINK                         |                                                                                                                                                                                                               |
|                              | Ignition hornoop                                                                                                                                                                                              |
|                              | Ignition harness                                                                                                                                                                                              |
| WHITE                        | Ignition harness                                                                                                                                                                                              |
| ORANGE                       | Ignition harness                                                                                                                                                                                              |
| LT. BLUE                     | Harness In Driver's Kick Panel                                                                                                                                                                                |
|                              |                                                                                                                                                                                                               |
|                              |                                                                                                                                                                                                               |
| WHITE                        | Harness In Driver's Kick Panel                                                                                                                                                                                |
|                              |                                                                                                                                                                                                               |
|                              |                                                                                                                                                                                                               |
| BROWN                        | Harness In Driver's Kick Panel Running To                                                                                                                                                                     |
|                              | Vehicle's Rear                                                                                                                                                                                                |
|                              | Harness In Driver's Kick Panel                                                                                                                                                                                |
| LT.BLUE                      | Passenger Kick Panel                                                                                                                                                                                          |
| BLACK                        | At Light In Trunk                                                                                                                                                                                             |
| BLACK/WHITE                  | OEM Keyless Module In Left Rear Of Trun                                                                                                                                                                       |
| 2.2L models: WHITE or ORANGE | Engine Harness Next To Battery Below                                                                                                                                                                          |
| 2.3L models: PURPLE/WHITE    | Radiator Hose                                                                                                                                                                                                 |
| WHITE                        | At Brake Pedal Switch                                                                                                                                                                                         |
| BLACK                        | Harness At Steering Column                                                                                                                                                                                    |
| DARK BLUE                    | At Motor Inside Driver's Door                                                                                                                                                                                 |
| BROWN                        | At Motor Inside Driver's Door                                                                                                                                                                                 |
| LIGHT BLUE                   | Harness In Driver's Kick Panel From Driver                                                                                                                                                                    |
| TAN                          | Door                                                                                                                                                                                                          |
| DARK GREEN                   |                                                                                                                                                                                                               |
| PURPLE                       |                                                                                                                                                                                                               |
| LIGHT GREEN                  |                                                                                                                                                                                                               |
| PURPLE                       |                                                                                                                                                                                                               |
|                              | ORANGE LT. BLUE  WHITE  BROWN  LT.GREEN/BLACK LT.BLUE  BLACK BLACK/WHITE 2.2L models: WHITE or ORANGE 2.3L models: PURPLE/WHITE  WHITE  BLACK DARK BLUE  BROWN LIGHT BLUE  TAN DARK GREEN  PURPLE LIGHT GREEN |

### WIRING INFORMATION: 1997 Pontiac Sunfire

| WIRE                                             | WIRE COLOR      | WIRE LOCATION                              |
|--------------------------------------------------|-----------------|--------------------------------------------|
| 12V CONSTANT WIRE                                | RED             | Ignition harness                           |
| STARTER WIRE                                     | YELLOW          | Ignition harness                           |
| GNITION WIRE                                     | PINK            | Ignition harness                           |
| SECOND IGNITION WIRE                             | WHITE           | Ignition harness                           |
| ACCESSORY WIRE                                   | ORANGE          | Ignition harness                           |
| POWER DOOR LOCK (models with OEM                 | LT. BLUE        | Harness In Driver's Kick Panel             |
| keyless: positive trigger, models without        |                 |                                            |
| DEM keyless: 5-wire reverse polarity)            |                 |                                            |
| POWER DOOR UNLOCK (models with OEM               | WHITE           | Harness In Driver's Kick Panel             |
| keyless: positive trigger, models without        |                 |                                            |
| OEM keyless: 5-wire reverse polarity)            |                 |                                            |
| PARKING LIGHTS (+)                               | BROWN           | Harness In Driver's Kick Panel Running To  |
|                                                  |                 | Vehicle's Rear                             |
| DRIVER DOOR TRIGGER (-)                          | LT.GREEN/BLACK  | Harness In Driver's Kick Panel             |
| PASSENGER DOOR TRIGGER (-)                       | LT.BLUE         | Passenger Kick Panel                       |
| TRUNK TRIGGER (-)                                | BLACK           | At Light In Trunk                          |
| TRUNK RELEASE (+)                                | BLACK/WHITE     | OEM Keyless Module In Left Rear Of Truni   |
| TACHOMETER                                       | PURPLE/WHITE    | Engine Harness Next To Battery Below       |
|                                                  |                 | Radiator Hose                              |
| BRAKE WIRE (+)                                   | WHITE           | At Brake Pedal Switch                      |
| HORN TRIGGER (-)                                 | BLACK           | Harness At Steering Column                 |
| LEFT FRONT WINDOW UP                             | DARK BLUE       | At Motor Inside Driver's Door              |
| LEFT FRONT WINDOW DOWN                           | BROWN           | At Motor Inside Driver's Door              |
| RIGHT FRONT WINDOW UP                            | LIGHT BLUE      | Harness In Driver's Kick Panel From Driver |
| RIGHT FRONT WINDOW DOWN                          | TAN             | Door                                       |
| LEFT REAR WINDOW UP                              | DARK GREEN      |                                            |
| LEFT REAR WINDOW DOWN                            | PURPLE          |                                            |
| RIGHT REAR WINDOW UP                             | LIGHT GREEN     |                                            |
| RIGHT REAR WINDOW DOWN                           | PURPLE          |                                            |
| This vehicle is equipped with the Passlock I and | · • · · · · · · | installing a remote start system           |

### WIRING INFORMATION: 1998 Pontiac Sunfire

| WIRE                                            | WIRE COLOR                            | WIRE LOCATION                              |
|-------------------------------------------------|---------------------------------------|--------------------------------------------|
| 12V CONSTANT WIRE                               | RED                                   | Ignition harness                           |
| STARTER WIRE                                    | YELLOW                                | Ignition harness                           |
| GNITION WIRE                                    | PINK                                  | Ignition harness                           |
| SECOND IGNITION WIRE                            | WHITE                                 | Ignition harness                           |
| ACCESSORY WIRE                                  | ORANGE                                | Ignition harness                           |
| POWER DOOR LOCK (models with OEM                | LT. BLUE                              | Harness In Driver's Kick Panel             |
| keyless: positive trigger, models without       |                                       |                                            |
| DEM keyless: 5-wire reverse polarity)           |                                       |                                            |
| POWER DOOR UNLOCK (models with OEM              | WHITE                                 | Harness In Driver's Kick Panel             |
| keyless: positive trigger, models without       |                                       |                                            |
| OEM keyless: 5-wire reverse polarity)           |                                       |                                            |
| PARKING LIGHTS (+)                              | BROWN                                 | Harness In Driver's Kick Panel Running To  |
|                                                 |                                       | Vehicle's Rear                             |
| DRIVER DOOR TRIGGER (-)                         | LT.GREEN/BLACK                        | Harness In Driver's Kick Panel             |
| PASSENGER DOOR TRIGGER (-)                      | LT.BLUE                               | Passenger Kick Panel                       |
| TRUNK TRIGGER (-)                               | BLACK                                 | At Light In Trunk                          |
| TRUNK RELEASE (+)                               | BLACK/WHITE                           | OEM Keyless Module In Left Rear Of Trun    |
| TACHOMETER                                      | PURPLE/WHITE                          | Engine Harness Next To Battery Below       |
|                                                 |                                       | Radiator Hose                              |
| BRAKE WIRE (+)                                  | WHITE                                 | At Brake Pedal Switch                      |
| HORN TRIGGER (-)                                | BLACK                                 | Harness At Steering Column                 |
| LEFT FRONT WINDOW UP                            | DARK BLUE                             | At Motor Inside Driver's Door              |
| LEFT FRONT WINDOW DOWN                          | BROWN                                 | At Motor Inside Driver's Door              |
| RIGHT FRONT WINDOW UP                           | LIGHT BLUE                            | Harness In Driver's Kick Panel From Driver |
| RIGHT FRONT WINDOW DOWN                         | TAN                                   | Door                                       |
| LEFT REAR WINDOW UP                             | DARK GREEN                            |                                            |
| LEFT REAR WINDOW DOWN                           | PURPLE                                |                                            |
| RIGHT REAR WINDOW UP                            | LIGHT GREEN                           |                                            |
| RIGHT REAR WINDOW DOWN                          | PURPLE                                |                                            |
| This vehicle is equipped with the Passlock I an | ti-theft system. This must be bypasse | ed when installing a remote start system   |

### WIRING INFORMATION: 1999 Pontiac Sunfire

| WIRING INFORMATION: 1999 Pontiac Sunfire         | WIRE COLOR                                      | WIRE LOCATION                              |
|--------------------------------------------------|-------------------------------------------------|--------------------------------------------|
| 12V CONSTANT WIRE                                | RED                                             | Ignition harness                           |
| STARTER WIRE                                     | YELLOW                                          | Ignition harness                           |
| IGNITION WIRE                                    | PINK                                            | Ignition harness                           |
| SECOND IGNITION WIRE                             | WHITE                                           | Ignition harness                           |
| ACCESSORY WIRE                                   | ORANGE                                          | Ignition harness                           |
| POWER DOOR LOCK (models with OEM                 | LT. BLUE                                        | Harness In Driver's Kick Panel             |
| keyless: positive trigger, models without        |                                                 |                                            |
| OEM keyless: 5-wire reverse polarity)            |                                                 |                                            |
| POWER DOOR UNLOCK (models with OEM               | WHITE                                           | Harness In Driver's Kick Panel             |
| keyless: positive trigger, models without        |                                                 |                                            |
| OEM keyless: 5-wire reverse polarity)            |                                                 |                                            |
| PARKING LIGHTS (+)                               | BROWN                                           | Harness In Driver's Kick Panel Running To  |
|                                                  |                                                 | Vehicle's Rear                             |
| DRIVER DOOR TRIGGER (-)                          | LT.GREEN/BLACK                                  | Harness In Driver's Kick Panel             |
| PASSENGER DOOR TRIGGER (-)                       | LT.BLUE                                         | Passenger Kick Panel                       |
| TRUNK TRIGGER (-)                                | BLACK                                           | At Light In Trunk                          |
| TRUNK RELEASE (+)                                | BLACK/WHITE                                     | OEM Keyless Module In Left Rear Of Trunk   |
| TACHOMETER                                       | PURPLE/WHITE                                    | Engine Harness Next To Battery Below       |
|                                                  |                                                 | Radiator Hose                              |
| BRAKE WIRE (+)                                   | WHITE                                           | At Brake Pedal Switch                      |
| HORN TRIGGER (-)                                 | BLACK                                           | Harness At Steering Column                 |
| LEFT FRONT WINDOW UP                             | DARK BLUE                                       | At Motor Inside Driver's Door              |
| LEFT FRONT WINDOW DOWN                           | BROWN                                           | At Motor Inside Driver's Door              |
| RIGHT FRONT WINDOW UP                            | LIGHT BLUE                                      | Harness In Driver's Kick Panel From Driver |
| RIGHT FRONT WINDOW DOWN                          | TAN                                             | Door                                       |
| LEFT REAR WINDOW UP                              | DARK GREEN                                      |                                            |
| LEFT REAR WINDOW DOWN                            | PURPLE                                          |                                            |
| RIGHT REAR WINDOW UP                             | LIGHT GREEN                                     |                                            |
| RIGHT REAR WINDOW DOWN                           | PURPLE                                          | ]                                          |
| This vehicle is equipped with the Passlock I and | ti-theft system. This must be bypassed when ins | talling a remote start system              |

### WIRING INFORMATION: 2000 Pontiac Sunfire

| WIRE                                      | WIRE COLOR     | WIRE LOCATION                                            |
|-------------------------------------------|----------------|----------------------------------------------------------|
| 12V CONSTANT WIRE                         | RED            | Ignition harness                                         |
| STARTER WIRE                              | YELLOW         | Ignition harness                                         |
| IGNITION WIRE                             | PINK           | Ignition harness                                         |
| ACCESSORY WIRE                            | ORANGE         | Ignition harness                                         |
| SECOND ACCESSORY WIRE                     | BROWN          | Ignition harness                                         |
| POWER DOOR LOCK (models with OEM          | LT. BLUE       | Harness In Driver's Kick Panel                           |
| keyless: positive trigger, models without |                |                                                          |
| OEM keyless: 5-wire reverse polarity)     |                |                                                          |
| POWER DOOR UNLOCK (models with OEM        | WHITE          | Harness In Driver's Kick Panel                           |
| keyless: positive trigger, models without |                |                                                          |
| OEM keyless: 5-wire reverse polarity)     |                |                                                          |
| PARKING LIGHTS (+)                        | BROWN          | Harness In Driver's Kick Panel Running To Vehicle's Rear |
| DRIVER DOOR TRIGGER (-)                   | LT.GREEN/BLACK | Harness In Driver's Kick Panel                           |
| PASSENGER DOOR TRIGGER (-)                | LT.BLUE        | Passenger Kick Panel                                     |
| TRUNK TRIGGER (-)                         | BLACK          | At Light In Trunk                                        |
| TRUNK RELEASE (+)                         | BLACK/WHITE    | Body Control Module Under Dash Left Of                   |
|                                           |                | Steering Column                                          |
| TACHOMETER                                | PURPLE/WHITE   | Engine Harness Next To Battery Below                     |
|                                           |                | Radiator Hose                                            |
| BRAKE WIRE (+)                            | WHITE          | At Brake Pedal Switch                                    |
| HORN TRIGGER (-)                          | BLACK          | Harness At Steering Column                               |
| LEFT FRONT WINDOW UP                      | DARK BLUE      | At Motor Inside Driver's Door                            |
| LEFT FRONT WINDOW DOWN                    | BROWN          | At Motor Inside Driver's Door                            |
| RIGHT FRONT WINDOW UP                     | LIGHT BLUE     | Harness In Driver's Kick Panel From Driver Door          |
| RIGHT FRONT WINDOW DOWN                   | TAN            | Harness In Driver's Kick Panel From Driver               |
| LEFT REAR WINDOW UP                       | DARK GREEN     | Harness In Driver's Kick Panel From Driver               |
| LEFT REAR WINDOW DOWN                     | PURPLE         | Harness In Driver's Kick Panel From Driver<br>Door       |
| RIGHT REAR WINDOW UP                      | LIGHT GREEN    | Harness In Driver's Kick Panel From Driver<br>Door       |
| RIGHT REAR WINDOW DOWN                    | PURPLE         | Harness In Driver's Kick Panel From Driver               |

### WIRING INFORMATION: 2001 Pontiac Sunfire

| WIRE                                                                                                               | WIRE COLOR     | WIRE LOCATION                                            |
|--------------------------------------------------------------------------------------------------------------------|----------------|----------------------------------------------------------|
| 12V CONSTANT WIRE                                                                                                  | RED            | Ignition harness                                         |
| STARTER WIRE                                                                                                       | YELLOW         | Ignition harness                                         |
| IGNITION WIRE                                                                                                      | PINK           | Ignition harness                                         |
| ACCESSORY WIRE                                                                                                     | ORANGE         | Ignition harness                                         |
| SECOND ACCESSORY WIRE                                                                                              | BROWN          | Ignition harness                                         |
| POWER DOOR LOCK (models with OEM keyless: positive trigger, models without OEM keyless: 5-wire reverse polarity)   | LT. BLUE       | Harness In Driver's Kick Panel                           |
| POWER DOOR UNLOCK (models with OEM keyless: positive trigger, models without OEM keyless: 5-wire reverse polarity) | WHITE          | Harness In Driver's Kick Panel                           |
| PARKING LIGHTS (+)                                                                                                 | BROWN          | Harness In Driver's Kick Panel Running To Vehicle's Rear |
| DRIVER DOOR TRIGGER (-)                                                                                            | LT.GREEN/BLACK | Harness In Driver's Kick Panel                           |
| PASSENGER DOOR TRIGGER (-)                                                                                         | LT.BLUE        | Passenger Kick Panel                                     |
| TRUNK TRIGGER (-)                                                                                                  | BLACK          | At Light In Trunk                                        |
| TRUNK RELEASE (+)                                                                                                  | BLACK/WHITE    | Body Control Module Under Dash Left Of Steering Column   |
| TACHOMETER                                                                                                         | PURPLE/WHITE   | Engine Harness Next To Battery Below Radiator Hose       |
| BRAKE WIRE (+)                                                                                                     | WHITE          | At Brake Pedal Switch                                    |
| HORN TRIGGER (-)                                                                                                   | BLACK          | Harness At Steering Column                               |
| LEFT FRONT WINDOW UP                                                                                               | DARK BLUE      | At Motor Inside Driver's Door                            |
| LEFT FRONT WINDOW DOWN                                                                                             | BROWN          | At Motor Inside Driver's Door                            |
| RIGHT FRONT WINDOW UP                                                                                              | LIGHT BLUE     | Harness In Driver's Kick Panel From Driver Door          |
| RIGHT FRONT WINDOW DOWN                                                                                            | TAN            | Harness In Driver's Kick Panel From Driver Door          |
| LEFT REAR WINDOW UP                                                                                                | DARK GREEN     | Harness In Driver's Kick Panel From Driver<br>Door       |
| LEFT REAR WINDOW DOWN                                                                                              | PURPLE         | Harness In Driver's Kick Panel From Driver<br>Door       |
| RIGHT REAR WINDOW UP                                                                                               | LIGHT GREEN    | Harness In Driver's Kick Panel From Driver<br>Door       |
| RIGHT REAR WINDOW DOWN                                                                                             | PURPLE         | Harness In Driver's Kick Panel From Driver<br>Door       |

### WIRING INFORMATION: 2002 Pontiac Sunfire

| WIRE                                             | WIRE COLOR                                       | WIRE LOCATION                                            |
|--------------------------------------------------|--------------------------------------------------|----------------------------------------------------------|
| 12V CONSTANT WIRE                                | RED                                              | Ignition harness                                         |
| STARTER WIRE                                     | YELLOW                                           | Ignition harness                                         |
| IGNITION WIRE                                    | PINK                                             | Ignition harness                                         |
| ACCESSORY WIRE                                   | ORANGE                                           | Ignition harness                                         |
| SECOND ACCESSORY WIRE                            | BROWN                                            | Ignition harness                                         |
| POWER DOOR LOCK (models with OEM                 | LT. BLUE                                         | Harness In Driver's Kick Panel                           |
| keyless: positive trigger, models without        |                                                  |                                                          |
| OEM keyless: 5-wire reverse polarity)            |                                                  |                                                          |
| POWER DOOR UNLOCK (models with OEM               | WHITE                                            | Harness In Driver's Kick Panel                           |
| keyless: positive trigger, models without        |                                                  |                                                          |
| OEM keyless: 5-wire reverse polarity)            |                                                  |                                                          |
| PARKING LIGHTS (+)                               | BROWN                                            | Harness In Driver's Kick Panel Running To Vehicle's Rear |
| DRIVER DOOR TRIGGER (-)                          | LT.GREEN/BLACK                                   | Harness In Driver's Kick Panel                           |
| PASSENGER DOOR TRIGGER (-)                       | LT.BLUE                                          | Passenger Kick Panel                                     |
| TRUNK TRIGGER (-)                                | BLACK                                            | At Light In Trunk                                        |
| TRUNK RELEASE (+)                                | BLACK/WHITE                                      | Body Control Module Under Dash Left Of                   |
|                                                  |                                                  | Steering Column                                          |
| TACHOMETER                                       | PURPLE/WHITE                                     | Engine Harness Next To Battery Below                     |
|                                                  |                                                  | Radiator Hose                                            |
| BRAKE WIRE (+)                                   | WHITE                                            | At Brake Pedal Switch                                    |
| HORN TRIGGER (-)                                 | BLACK                                            | Harness At Steering Column                               |
| LEFT FRONT WINDOW UP                             | DARK BLUE                                        | At Motor Inside Driver's Door                            |
| LEFT FRONT WINDOW DOWN                           | BROWN                                            | At Motor Inside Driver's Door                            |
| RIGHT FRONT WINDOW UP                            | LIGHT BLUE                                       | Harness In Driver's Kick Panel From Driver Door          |
| RIGHT FRONT WINDOW DOWN                          | TAN                                              | Harness In Driver's Kick Panel From Driver               |
| LEFT REAR WINDOW UP                              | DARK GREEN                                       | Harness In Driver's Kick Panel From Driver Door          |
| LEFT REAR WINDOW DOWN                            | PURPLE                                           | Harness In Driver's Kick Panel From Driver Door          |
| RIGHT REAR WINDOW UP                             | LIGHT GREEN                                      | Harness In Driver's Kick Panel From Driver<br>Door       |
| RIGHT REAR WINDOW DOWN                           | PURPLE                                           | Harness In Driver's Kick Panel From Driver<br>Door       |
| This vehicle is equipped with the Passlock II ar | nti-theft system. This must be bypassed when ins | talling a remote start system                            |

### WIRING INFORMATION: 2003 Pontiac Sunfire

| WIRE                                             | WIRE COLOR                                       | WIRE LOCATION                                            |
|--------------------------------------------------|--------------------------------------------------|----------------------------------------------------------|
| 12V CONSTANT WIRE                                | RED                                              | Ignition harness                                         |
| STARTER WIRE                                     | YELLOW                                           | Ignition harness                                         |
| IGNITION WIRE                                    | PINK                                             | Ignition harness                                         |
| ACCESSORY WIRE                                   | ORANGE                                           | Ignition harness                                         |
| SECOND ACCESSORY WIRE                            | BROWN                                            | Ignition harness                                         |
| POWER DOOR LOCK (models with OEM                 | LT. BLUE                                         | Harness In Driver's Kick Panel                           |
| keyless: positive trigger, models without        |                                                  |                                                          |
| OEM keyless: 5-wire reverse polarity)            |                                                  |                                                          |
| POWER DOOR UNLOCK (models with OEM               | WHITE                                            | Harness In Driver's Kick Panel                           |
| keyless: positive trigger, models without        |                                                  |                                                          |
| OEM keyless: 5-wire reverse polarity)            |                                                  |                                                          |
| PARKING LIGHTS (+)                               | BROWN                                            | Harness In Driver's Kick Panel Running To Vehicle's Rear |
| DRIVER DOOR TRIGGER (-)                          | LT.GREEN/BLACK                                   | Harness In Driver's Kick Panel                           |
| PASSENGER DOOR TRIGGER (-)                       | LT.BLUE                                          | Passenger Kick Panel                                     |
| TRUNK TRIGGER (-)                                | BLACK                                            | At Light In Trunk                                        |
| TRUNK RELEASE (+)                                | BLACK/WHITE                                      | Body Control Module Under Dash Left Of                   |
|                                                  |                                                  | Steering Column                                          |
| TACHOMETER                                       | PURPLE/WHITE                                     | Engine Harness Next To Battery Below                     |
|                                                  |                                                  | Radiator Hose                                            |
| BRAKE WIRE (+)                                   | WHITE                                            | At Brake Pedal Switch                                    |
| HORN TRIGGER (-)                                 | BLACK                                            | Harness At Steering Column                               |
| LEFT FRONT WINDOW UP                             | DARK BLUE                                        | At Motor Inside Driver's Door                            |
| LEFT FRONT WINDOW DOWN                           | BROWN                                            | At Motor Inside Driver's Door                            |
| RIGHT FRONT WINDOW UP                            | LIGHT BLUE                                       | Harness In Driver's Kick Panel From Driver Door          |
| RIGHT FRONT WINDOW DOWN                          | TAN                                              | Harness In Driver's Kick Panel From Driver Door          |
| LEFT REAR WINDOW UP                              | DARK GREEN                                       | Harness In Driver's Kick Panel From Driver Door          |
| LEFT REAR WINDOW DOWN                            | PURPLE                                           | Harness In Driver's Kick Panel From Driver Door          |
| RIGHT REAR WINDOW UP                             | LIGHT GREEN                                      | Harness In Driver's Kick Panel From Driver<br>Door       |
| RIGHT REAR WINDOW DOWN                           | PURPLE                                           | Harness In Driver's Kick Panel From Driver<br>Door       |
| This vehicle is equipped with the Passlock II ar | nti-theft system. This must be bypassed when ins | stalling a remote start system                           |