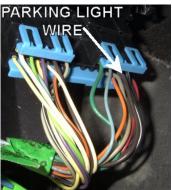

# WIRING INFORMATION: 1995 Pontiac Sunfire

| WIRE                       | WIRE COLOR                                             | WIRE LOCATION                                            |
|----------------------------|--------------------------------------------------------|----------------------------------------------------------|
| 12V CONSTANT WIRE          | RED                                                    | Ignition harness                                         |
| STARTER WIRE               | YELLOW                                                 | Ignition harness                                         |
| IGNITION WIRE              | PINK                                                   | Ignition harness                                         |
| SECOND IGNITION WIRE       | WHITE                                                  | Ignition harness                                         |
| ACCESSORY WIRE             | ORANGE                                                 | Ignition harness                                         |
| POWER DOOR LOCK (5-wire)   | LT. BLUE                                               | Harness In Driver's Kick Panel                           |
| POWER DOOR UNLOCK (5-wire) | WHITE                                                  | Harness In Driver's Kick Panel                           |
| PARKING LIGHTS (+)         | BROWN                                                  | Harness In Driver's Kick Panel Running To Vehicle's Rear |
| DRIVER DOOR TRIGGER (-)    | LT.GREEN/BLACK                                         | Harness In Driver's Kick Panel                           |
| PASSENGER DOOR TRIGGER (-) | LT.BLUE                                                | Passenger Kick Panel                                     |
| TRUNK TRIGGER (-)          | BLACK                                                  | At Light In Trunk                                        |
| TRUNK RELEASE (+)          | BLACK/WHITE                                            | OEM Keyless Module In Left Rear Of Trunk                 |
| TACHOMETER                 | 2.2L models: WHITE or ORANGE                           | Engine Harness Next To Battery Below                     |
|                            | 2.3L models: PURPLE/WHITE                              | Radiator Hose                                            |
| BRAKE WIRE (+)             | WHITE                                                  | At Brake Pedal Switch                                    |
| HORN TRIGGER (-)           | BLACK                                                  | Harness At Steering Column                               |
| LEFT FRONT WINDOW UP       | DARK BLUE                                              | At Motor Inside Driver's Door                            |
| LEFT FRONT WINDOW DOWN     | BROWN                                                  | At Motor Inside Driver's Door                            |
| RIGHT FRONT WINDOW UP      | LIGHT BLUE                                             | Harness In Driver's Kick Panel From Driver               |
| RIGHT FRONT WINDOW DOWN    | TAN                                                    | Door                                                     |
| LEFT REAR WINDOW UP        | DARK GREEN                                             |                                                          |
| LEFT REAR WINDOW DOWN      | PURPLE                                                 |                                                          |
| RIGHT REAR WINDOW UP       | LIGHT GREEN                                            |                                                          |
| RIGHT REAR WINDOW DOWN     | PURPLE                                                 |                                                          |
|                            | PURPLE  I anti-theft system. This must be bypassed whe | en installing a remote start system                      |

### WIRING INFORMATION: 1997 Pontiac Sunfire

| WIRE                                             | WIRE COLOR      | WIRE LOCATION                              |
|--------------------------------------------------|-----------------|--------------------------------------------|
| 12V CONSTANT WIRE                                | RED             | Ignition harness                           |
| STARTER WIRE                                     | YELLOW          | Ignition harness                           |
| GNITION WIRE                                     | PINK            | Ignition harness                           |
| SECOND IGNITION WIRE                             | WHITE           | Ignition harness                           |
| ACCESSORY WIRE                                   | ORANGE          | Ignition harness                           |
| POWER DOOR LOCK (models with OEM                 | LT. BLUE        | Harness In Driver's Kick Panel             |
| keyless: positive trigger, models without        |                 |                                            |
| DEM keyless: 5-wire reverse polarity)            |                 |                                            |
| POWER DOOR UNLOCK (models with OEM               | WHITE           | Harness In Driver's Kick Panel             |
| keyless: positive trigger, models without        |                 |                                            |
| OEM keyless: 5-wire reverse polarity)            |                 |                                            |
| PARKING LIGHTS (+)                               | BROWN           | Harness In Driver's Kick Panel Running To  |
|                                                  |                 | Vehicle's Rear                             |
| DRIVER DOOR TRIGGER (-)                          | LT.GREEN/BLACK  | Harness In Driver's Kick Panel             |
| PASSENGER DOOR TRIGGER (-)                       | LT.BLUE         | Passenger Kick Panel                       |
| TRUNK TRIGGER (-)                                | BLACK           | At Light In Trunk                          |
| TRUNK RELEASE (+)                                | BLACK/WHITE     | OEM Keyless Module In Left Rear Of Truni   |
| TACHOMETER                                       | PURPLE/WHITE    | Engine Harness Next To Battery Below       |
|                                                  |                 | Radiator Hose                              |
| BRAKE WIRE (+)                                   | WHITE           | At Brake Pedal Switch                      |
| HORN TRIGGER (-)                                 | BLACK           | Harness At Steering Column                 |
| LEFT FRONT WINDOW UP                             | DARK BLUE       | At Motor Inside Driver's Door              |
| LEFT FRONT WINDOW DOWN                           | BROWN           | At Motor Inside Driver's Door              |
| RIGHT FRONT WINDOW UP                            | LIGHT BLUE      | Harness In Driver's Kick Panel From Driver |
| RIGHT FRONT WINDOW DOWN                          | TAN             | Door                                       |
| LEFT REAR WINDOW UP                              | DARK GREEN      |                                            |
| LEFT REAR WINDOW DOWN                            | PURPLE          |                                            |
| RIGHT REAR WINDOW UP                             | LIGHT GREEN     |                                            |
| RIGHT REAR WINDOW DOWN                           | PURPLE          |                                            |
| This vehicle is equipped with the Passlock I and | · • · · · · · · | installing a remote start system           |

### WIRING INFORMATION: 1998 Pontiac Sunfire

| WIRE                                            | WIRE COLOR                            | WIRE LOCATION                              |
|-------------------------------------------------|---------------------------------------|--------------------------------------------|
| 12V CONSTANT WIRE                               | RED                                   | Ignition harness                           |
| STARTER WIRE                                    | YELLOW                                | Ignition harness                           |
| GNITION WIRE                                    | PINK                                  | Ignition harness                           |
| SECOND IGNITION WIRE                            | WHITE                                 | Ignition harness                           |
| ACCESSORY WIRE                                  | ORANGE                                | Ignition harness                           |
| POWER DOOR LOCK (models with OEM                | LT. BLUE                              | Harness In Driver's Kick Panel             |
| keyless: positive trigger, models without       |                                       |                                            |
| DEM keyless: 5-wire reverse polarity)           |                                       |                                            |
| POWER DOOR UNLOCK (models with OEM              | WHITE                                 | Harness In Driver's Kick Panel             |
| keyless: positive trigger, models without       |                                       |                                            |
| OEM keyless: 5-wire reverse polarity)           |                                       |                                            |
| PARKING LIGHTS (+)                              | BROWN                                 | Harness In Driver's Kick Panel Running To  |
|                                                 |                                       | Vehicle's Rear                             |
| DRIVER DOOR TRIGGER (-)                         | LT.GREEN/BLACK                        | Harness In Driver's Kick Panel             |
| PASSENGER DOOR TRIGGER (-)                      | LT.BLUE                               | Passenger Kick Panel                       |
| TRUNK TRIGGER (-)                               | BLACK                                 | At Light In Trunk                          |
| TRUNK RELEASE (+)                               | BLACK/WHITE                           | OEM Keyless Module In Left Rear Of Trun    |
| TACHOMETER                                      | PURPLE/WHITE                          | Engine Harness Next To Battery Below       |
|                                                 |                                       | Radiator Hose                              |
| BRAKE WIRE (+)                                  | WHITE                                 | At Brake Pedal Switch                      |
| HORN TRIGGER (-)                                | BLACK                                 | Harness At Steering Column                 |
| LEFT FRONT WINDOW UP                            | DARK BLUE                             | At Motor Inside Driver's Door              |
| LEFT FRONT WINDOW DOWN                          | BROWN                                 | At Motor Inside Driver's Door              |
| RIGHT FRONT WINDOW UP                           | LIGHT BLUE                            | Harness In Driver's Kick Panel From Driver |
| RIGHT FRONT WINDOW DOWN                         | TAN                                   | Door                                       |
| LEFT REAR WINDOW UP                             | DARK GREEN                            |                                            |
| LEFT REAR WINDOW DOWN                           | PURPLE                                |                                            |
| RIGHT REAR WINDOW UP                            | LIGHT GREEN                           |                                            |
| RIGHT REAR WINDOW DOWN                          | PURPLE                                |                                            |
| This vehicle is equipped with the Passlock I an | ti-theft system. This must be bypasse | ed when installing a remote start system   |

### WIRING INFORMATION: 1999 Pontiac Sunfire

| WIRING INFORMATION: 1999 Pontiac Sunfire         | WIRE COLOR                                      | WIRE LOCATION                              |
|--------------------------------------------------|-------------------------------------------------|--------------------------------------------|
| 12V CONSTANT WIRE                                | RED                                             | Ignition harness                           |
| STARTER WIRE                                     | YELLOW                                          | Ignition harness                           |
| IGNITION WIRE                                    | PINK                                            | Ignition harness                           |
| SECOND IGNITION WIRE                             | WHITE                                           | Ignition harness                           |
| ACCESSORY WIRE                                   | ORANGE                                          | Ignition harness                           |
| POWER DOOR LOCK (models with OEM                 | LT. BLUE                                        | Harness In Driver's Kick Panel             |
| keyless: positive trigger, models without        |                                                 |                                            |
| OEM keyless: 5-wire reverse polarity)            |                                                 |                                            |
| POWER DOOR UNLOCK (models with OEM               | WHITE                                           | Harness In Driver's Kick Panel             |
| keyless: positive trigger, models without        |                                                 |                                            |
| OEM keyless: 5-wire reverse polarity)            |                                                 |                                            |
| PARKING LIGHTS (+)                               | BROWN                                           | Harness In Driver's Kick Panel Running To  |
|                                                  |                                                 | Vehicle's Rear                             |
| DRIVER DOOR TRIGGER (-)                          | LT.GREEN/BLACK                                  | Harness In Driver's Kick Panel             |
| PASSENGER DOOR TRIGGER (-)                       | LT.BLUE                                         | Passenger Kick Panel                       |
| TRUNK TRIGGER (-)                                | BLACK                                           | At Light In Trunk                          |
| TRUNK RELEASE (+)                                | BLACK/WHITE                                     | OEM Keyless Module In Left Rear Of Trunk   |
| TACHOMETER                                       | PURPLE/WHITE                                    | Engine Harness Next To Battery Below       |
|                                                  |                                                 | Radiator Hose                              |
| BRAKE WIRE (+)                                   | WHITE                                           | At Brake Pedal Switch                      |
| HORN TRIGGER (-)                                 | BLACK                                           | Harness At Steering Column                 |
| LEFT FRONT WINDOW UP                             | DARK BLUE                                       | At Motor Inside Driver's Door              |
| LEFT FRONT WINDOW DOWN                           | BROWN                                           | At Motor Inside Driver's Door              |
| RIGHT FRONT WINDOW UP                            | LIGHT BLUE                                      | Harness In Driver's Kick Panel From Driver |
| RIGHT FRONT WINDOW DOWN                          | TAN                                             | Door                                       |
| LEFT REAR WINDOW UP                              | DARK GREEN                                      |                                            |
| LEFT REAR WINDOW DOWN                            | PURPLE                                          |                                            |
| RIGHT REAR WINDOW UP                             | LIGHT GREEN                                     |                                            |
| RIGHT REAR WINDOW DOWN                           | PURPLE                                          | ]                                          |
| This vehicle is equipped with the Passlock I and | ti-theft system. This must be bypassed when ins | talling a remote start system              |