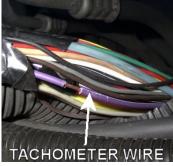

# WIRING INFORMATION: 1995 Pontiac Sunfire

| WIRE                       | WIRE COLOR                                             | WIRE LOCATION                                            |
|----------------------------|--------------------------------------------------------|----------------------------------------------------------|
| 12V CONSTANT WIRE          | RED                                                    | Ignition harness                                         |
| STARTER WIRE               | YELLOW                                                 | Ignition harness                                         |
| IGNITION WIRE              | PINK                                                   | Ignition harness                                         |
| SECOND IGNITION WIRE       | WHITE                                                  | Ignition harness                                         |
| ACCESSORY WIRE             | ORANGE                                                 | Ignition harness                                         |
| POWER DOOR LOCK (5-wire)   | LT. BLUE                                               | Harness In Driver's Kick Panel                           |
| POWER DOOR UNLOCK (5-wire) | WHITE                                                  | Harness In Driver's Kick Panel                           |
| PARKING LIGHTS (+)         | BROWN                                                  | Harness In Driver's Kick Panel Running To Vehicle's Rear |
| DRIVER DOOR TRIGGER (-)    | LT.GREEN/BLACK                                         | Harness In Driver's Kick Panel                           |
| PASSENGER DOOR TRIGGER (-) | LT.BLUE                                                | Passenger Kick Panel                                     |
| TRUNK TRIGGER (-)          | BLACK                                                  | At Light In Trunk                                        |
| TRUNK RELEASE (+)          | BLACK/WHITE                                            | OEM Keyless Module In Left Rear Of Trunk                 |
| TACHOMETER                 | 2.2L models: WHITE or ORANGE                           | Engine Harness Next To Battery Below                     |
|                            | 2.3L models: PURPLE/WHITE                              | Radiator Hose                                            |
| BRAKE WIRE (+)             | WHITE                                                  | At Brake Pedal Switch                                    |
| HORN TRIGGER (-)           | BLACK                                                  | Harness At Steering Column                               |
| LEFT FRONT WINDOW UP       | DARK BLUE                                              | At Motor Inside Driver's Door                            |
| LEFT FRONT WINDOW DOWN     | BROWN                                                  | At Motor Inside Driver's Door                            |
| RIGHT FRONT WINDOW UP      | LIGHT BLUE                                             | Harness In Driver's Kick Panel From Driver               |
| RIGHT FRONT WINDOW DOWN    | TAN                                                    | Door                                                     |
| LEFT REAR WINDOW UP        | DARK GREEN                                             |                                                          |
| LEFT REAR WINDOW DOWN      | PURPLE                                                 |                                                          |
| RIGHT REAR WINDOW UP       | LIGHT GREEN                                            |                                                          |
| RIGHT REAR WINDOW DOWN     | PURPLE                                                 |                                                          |
|                            | PURPLE  I anti-theft system. This must be bypassed whe | en installing a remote start system                      |

### WIRING INFORMATION: 1996 Pontiac Sunfire

| RED<br>YELLOW<br>PINK        | Ignition harness Ignition harness                                                                                                                                                                             |
|------------------------------|---------------------------------------------------------------------------------------------------------------------------------------------------------------------------------------------------------------|
| PINK                         |                                                                                                                                                                                                               |
|                              | Ignition hornoop                                                                                                                                                                                              |
|                              | Ignition harness                                                                                                                                                                                              |
| WHITE                        | Ignition harness                                                                                                                                                                                              |
| ORANGE                       | Ignition harness                                                                                                                                                                                              |
| LT. BLUE                     | Harness In Driver's Kick Panel                                                                                                                                                                                |
|                              |                                                                                                                                                                                                               |
|                              |                                                                                                                                                                                                               |
| WHITE                        | Harness In Driver's Kick Panel                                                                                                                                                                                |
|                              |                                                                                                                                                                                                               |
|                              |                                                                                                                                                                                                               |
| BROWN                        | Harness In Driver's Kick Panel Running To                                                                                                                                                                     |
|                              | Vehicle's Rear                                                                                                                                                                                                |
|                              | Harness In Driver's Kick Panel                                                                                                                                                                                |
| LT.BLUE                      | Passenger Kick Panel                                                                                                                                                                                          |
| BLACK                        | At Light In Trunk                                                                                                                                                                                             |
| BLACK/WHITE                  | OEM Keyless Module In Left Rear Of Trun                                                                                                                                                                       |
| 2.2L models: WHITE or ORANGE | Engine Harness Next To Battery Below                                                                                                                                                                          |
| 2.3L models: PURPLE/WHITE    | Radiator Hose                                                                                                                                                                                                 |
| WHITE                        | At Brake Pedal Switch                                                                                                                                                                                         |
| BLACK                        | Harness At Steering Column                                                                                                                                                                                    |
| DARK BLUE                    | At Motor Inside Driver's Door                                                                                                                                                                                 |
| BROWN                        | At Motor Inside Driver's Door                                                                                                                                                                                 |
| LIGHT BLUE                   | Harness In Driver's Kick Panel From Driver                                                                                                                                                                    |
| TAN                          | Door                                                                                                                                                                                                          |
| DARK GREEN                   |                                                                                                                                                                                                               |
| PURPLE                       |                                                                                                                                                                                                               |
| LIGHT GREEN                  |                                                                                                                                                                                                               |
| PURPLE                       |                                                                                                                                                                                                               |
|                              | ORANGE LT. BLUE  WHITE  BROWN  LT.GREEN/BLACK LT.BLUE  BLACK BLACK/WHITE 2.2L models: WHITE or ORANGE 2.3L models: PURPLE/WHITE  WHITE  BLACK DARK BLUE  BROWN LIGHT BLUE  TAN DARK GREEN  PURPLE LIGHT GREEN |

### WIRING INFORMATION: 1997 Pontiac Sunfire

| WIRE                                             | WIRE COLOR      | WIRE LOCATION                              |
|--------------------------------------------------|-----------------|--------------------------------------------|
| 12V CONSTANT WIRE                                | RED             | Ignition harness                           |
| STARTER WIRE                                     | YELLOW          | Ignition harness                           |
| GNITION WIRE                                     | PINK            | Ignition harness                           |
| SECOND IGNITION WIRE                             | WHITE           | Ignition harness                           |
| ACCESSORY WIRE                                   | ORANGE          | Ignition harness                           |
| POWER DOOR LOCK (models with OEM                 | LT. BLUE        | Harness In Driver's Kick Panel             |
| keyless: positive trigger, models without        |                 |                                            |
| DEM keyless: 5-wire reverse polarity)            |                 |                                            |
| POWER DOOR UNLOCK (models with OEM               | WHITE           | Harness In Driver's Kick Panel             |
| keyless: positive trigger, models without        |                 |                                            |
| OEM keyless: 5-wire reverse polarity)            |                 |                                            |
| PARKING LIGHTS (+)                               | BROWN           | Harness In Driver's Kick Panel Running To  |
|                                                  |                 | Vehicle's Rear                             |
| DRIVER DOOR TRIGGER (-)                          | LT.GREEN/BLACK  | Harness In Driver's Kick Panel             |
| PASSENGER DOOR TRIGGER (-)                       | LT.BLUE         | Passenger Kick Panel                       |
| TRUNK TRIGGER (-)                                | BLACK           | At Light In Trunk                          |
| TRUNK RELEASE (+)                                | BLACK/WHITE     | OEM Keyless Module In Left Rear Of Truni   |
| TACHOMETER                                       | PURPLE/WHITE    | Engine Harness Next To Battery Below       |
|                                                  |                 | Radiator Hose                              |
| BRAKE WIRE (+)                                   | WHITE           | At Brake Pedal Switch                      |
| HORN TRIGGER (-)                                 | BLACK           | Harness At Steering Column                 |
| LEFT FRONT WINDOW UP                             | DARK BLUE       | At Motor Inside Driver's Door              |
| LEFT FRONT WINDOW DOWN                           | BROWN           | At Motor Inside Driver's Door              |
| RIGHT FRONT WINDOW UP                            | LIGHT BLUE      | Harness In Driver's Kick Panel From Driver |
| RIGHT FRONT WINDOW DOWN                          | TAN             | Door                                       |
| LEFT REAR WINDOW UP                              | DARK GREEN      |                                            |
| LEFT REAR WINDOW DOWN                            | PURPLE          |                                            |
| RIGHT REAR WINDOW UP                             | LIGHT GREEN     |                                            |
| RIGHT REAR WINDOW DOWN                           | PURPLE          |                                            |
| This vehicle is equipped with the Passlock I and | · • · · · · · · | installing a remote start system           |

### WIRING INFORMATION: 1998 Pontiac Sunfire

| WIRE                                            | WIRE COLOR                            | WIRE LOCATION                              |
|-------------------------------------------------|---------------------------------------|--------------------------------------------|
| 12V CONSTANT WIRE                               | RED                                   | Ignition harness                           |
| STARTER WIRE                                    | YELLOW                                | Ignition harness                           |
| GNITION WIRE                                    | PINK                                  | Ignition harness                           |
| SECOND IGNITION WIRE                            | WHITE                                 | Ignition harness                           |
| ACCESSORY WIRE                                  | ORANGE                                | Ignition harness                           |
| POWER DOOR LOCK (models with OEM                | LT. BLUE                              | Harness In Driver's Kick Panel             |
| keyless: positive trigger, models without       |                                       |                                            |
| DEM keyless: 5-wire reverse polarity)           |                                       |                                            |
| POWER DOOR UNLOCK (models with OEM              | WHITE                                 | Harness In Driver's Kick Panel             |
| keyless: positive trigger, models without       |                                       |                                            |
| OEM keyless: 5-wire reverse polarity)           |                                       |                                            |
| PARKING LIGHTS (+)                              | BROWN                                 | Harness In Driver's Kick Panel Running To  |
|                                                 |                                       | Vehicle's Rear                             |
| DRIVER DOOR TRIGGER (-)                         | LT.GREEN/BLACK                        | Harness In Driver's Kick Panel             |
| PASSENGER DOOR TRIGGER (-)                      | LT.BLUE                               | Passenger Kick Panel                       |
| TRUNK TRIGGER (-)                               | BLACK                                 | At Light In Trunk                          |
| TRUNK RELEASE (+)                               | BLACK/WHITE                           | OEM Keyless Module In Left Rear Of Trun    |
| TACHOMETER                                      | PURPLE/WHITE                          | Engine Harness Next To Battery Below       |
|                                                 |                                       | Radiator Hose                              |
| BRAKE WIRE (+)                                  | WHITE                                 | At Brake Pedal Switch                      |
| HORN TRIGGER (-)                                | BLACK                                 | Harness At Steering Column                 |
| LEFT FRONT WINDOW UP                            | DARK BLUE                             | At Motor Inside Driver's Door              |
| LEFT FRONT WINDOW DOWN                          | BROWN                                 | At Motor Inside Driver's Door              |
| RIGHT FRONT WINDOW UP                           | LIGHT BLUE                            | Harness In Driver's Kick Panel From Driver |
| RIGHT FRONT WINDOW DOWN                         | TAN                                   | Door                                       |
| LEFT REAR WINDOW UP                             | DARK GREEN                            |                                            |
| LEFT REAR WINDOW DOWN                           | PURPLE                                |                                            |
| RIGHT REAR WINDOW UP                            | LIGHT GREEN                           |                                            |
| RIGHT REAR WINDOW DOWN                          | PURPLE                                |                                            |
| This vehicle is equipped with the Passlock I an | ti-theft system. This must be bypasse | ed when installing a remote start system   |

### WIRING INFORMATION: 1999 Pontiac Sunfire

| WIRING INFORMATION: 1999 Pontiac Sunfire         | WIRE COLOR                                      | WIRE LOCATION                              |
|--------------------------------------------------|-------------------------------------------------|--------------------------------------------|
| 12V CONSTANT WIRE                                | RED                                             | Ignition harness                           |
| STARTER WIRE                                     | YELLOW                                          | Ignition harness                           |
| IGNITION WIRE                                    | PINK                                            | Ignition harness                           |
| SECOND IGNITION WIRE                             | WHITE                                           | Ignition harness                           |
| ACCESSORY WIRE                                   | ORANGE                                          | Ignition harness                           |
| POWER DOOR LOCK (models with OEM                 | LT. BLUE                                        | Harness In Driver's Kick Panel             |
| keyless: positive trigger, models without        |                                                 |                                            |
| OEM keyless: 5-wire reverse polarity)            |                                                 |                                            |
| POWER DOOR UNLOCK (models with OEM               | WHITE                                           | Harness In Driver's Kick Panel             |
| keyless: positive trigger, models without        |                                                 |                                            |
| OEM keyless: 5-wire reverse polarity)            |                                                 |                                            |
| PARKING LIGHTS (+)                               | BROWN                                           | Harness In Driver's Kick Panel Running To  |
|                                                  |                                                 | Vehicle's Rear                             |
| DRIVER DOOR TRIGGER (-)                          | LT.GREEN/BLACK                                  | Harness In Driver's Kick Panel             |
| PASSENGER DOOR TRIGGER (-)                       | LT.BLUE                                         | Passenger Kick Panel                       |
| TRUNK TRIGGER (-)                                | BLACK                                           | At Light In Trunk                          |
| TRUNK RELEASE (+)                                | BLACK/WHITE                                     | OEM Keyless Module In Left Rear Of Trunk   |
| TACHOMETER                                       | PURPLE/WHITE                                    | Engine Harness Next To Battery Below       |
|                                                  |                                                 | Radiator Hose                              |
| BRAKE WIRE (+)                                   | WHITE                                           | At Brake Pedal Switch                      |
| HORN TRIGGER (-)                                 | BLACK                                           | Harness At Steering Column                 |
| LEFT FRONT WINDOW UP                             | DARK BLUE                                       | At Motor Inside Driver's Door              |
| LEFT FRONT WINDOW DOWN                           | BROWN                                           | At Motor Inside Driver's Door              |
| RIGHT FRONT WINDOW UP                            | LIGHT BLUE                                      | Harness In Driver's Kick Panel From Driver |
| RIGHT FRONT WINDOW DOWN                          | TAN                                             | Door                                       |
| LEFT REAR WINDOW UP                              | DARK GREEN                                      |                                            |
| LEFT REAR WINDOW DOWN                            | PURPLE                                          |                                            |
| RIGHT REAR WINDOW UP                             | LIGHT GREEN                                     |                                            |
| RIGHT REAR WINDOW DOWN                           | PURPLE                                          | ]                                          |
| This vehicle is equipped with the Passlock I and | ti-theft system. This must be bypassed when ins | talling a remote start system              |

### WIRING INFORMATION: 2000 Pontiac Sunfire

| WIRE                                      | WIRE COLOR     | WIRE LOCATION                                            |
|-------------------------------------------|----------------|----------------------------------------------------------|
| 12V CONSTANT WIRE                         | RED            | Ignition harness                                         |
| STARTER WIRE                              | YELLOW         | Ignition harness                                         |
| IGNITION WIRE                             | PINK           | Ignition harness                                         |
| ACCESSORY WIRE                            | ORANGE         | Ignition harness                                         |
| SECOND ACCESSORY WIRE                     | BROWN          | Ignition harness                                         |
| POWER DOOR LOCK (models with OEM          | LT. BLUE       | Harness In Driver's Kick Panel                           |
| keyless: positive trigger, models without |                |                                                          |
| OEM keyless: 5-wire reverse polarity)     |                |                                                          |
| POWER DOOR UNLOCK (models with OEM        | WHITE          | Harness In Driver's Kick Panel                           |
| keyless: positive trigger, models without |                |                                                          |
| OEM keyless: 5-wire reverse polarity)     |                |                                                          |
| PARKING LIGHTS (+)                        | BROWN          | Harness In Driver's Kick Panel Running To Vehicle's Rear |
| DRIVER DOOR TRIGGER (-)                   | LT.GREEN/BLACK | Harness In Driver's Kick Panel                           |
| PASSENGER DOOR TRIGGER (-)                | LT.BLUE        | Passenger Kick Panel                                     |
| TRUNK TRIGGER (-)                         | BLACK          | At Light In Trunk                                        |
| TRUNK RELEASE (+)                         | BLACK/WHITE    | Body Control Module Under Dash Left Of                   |
|                                           |                | Steering Column                                          |
| TACHOMETER                                | PURPLE/WHITE   | Engine Harness Next To Battery Below                     |
|                                           |                | Radiator Hose                                            |
| BRAKE WIRE (+)                            | WHITE          | At Brake Pedal Switch                                    |
| HORN TRIGGER (-)                          | BLACK          | Harness At Steering Column                               |
| LEFT FRONT WINDOW UP                      | DARK BLUE      | At Motor Inside Driver's Door                            |
| LEFT FRONT WINDOW DOWN                    | BROWN          | At Motor Inside Driver's Door                            |
| RIGHT FRONT WINDOW UP                     | LIGHT BLUE     | Harness In Driver's Kick Panel From Driver Door          |
| RIGHT FRONT WINDOW DOWN                   | TAN            | Harness In Driver's Kick Panel From Driver               |
| LEFT REAR WINDOW UP                       | DARK GREEN     | Harness In Driver's Kick Panel From Driver               |
| LEFT REAR WINDOW DOWN                     | PURPLE         | Harness In Driver's Kick Panel From Driver<br>Door       |
| RIGHT REAR WINDOW UP                      | LIGHT GREEN    | Harness In Driver's Kick Panel From Driver<br>Door       |
| RIGHT REAR WINDOW DOWN                    | PURPLE         | Harness In Driver's Kick Panel From Driver               |

### WIRING INFORMATION: 2001 Pontiac Sunfire

| WIRE                                                                                                               | WIRE COLOR     | WIRE LOCATION                                            |
|--------------------------------------------------------------------------------------------------------------------|----------------|----------------------------------------------------------|
| 12V CONSTANT WIRE                                                                                                  | RED            | Ignition harness                                         |
| STARTER WIRE                                                                                                       | YELLOW         | Ignition harness                                         |
| IGNITION WIRE                                                                                                      | PINK           | Ignition harness                                         |
| ACCESSORY WIRE                                                                                                     | ORANGE         | Ignition harness                                         |
| SECOND ACCESSORY WIRE                                                                                              | BROWN          | Ignition harness                                         |
| POWER DOOR LOCK (models with OEM keyless: positive trigger, models without OEM keyless: 5-wire reverse polarity)   | LT. BLUE       | Harness In Driver's Kick Panel                           |
| POWER DOOR UNLOCK (models with OEM keyless: positive trigger, models without OEM keyless: 5-wire reverse polarity) | WHITE          | Harness In Driver's Kick Panel                           |
| PARKING LIGHTS (+)                                                                                                 | BROWN          | Harness In Driver's Kick Panel Running To Vehicle's Rear |
| DRIVER DOOR TRIGGER (-)                                                                                            | LT.GREEN/BLACK | Harness In Driver's Kick Panel                           |
| PASSENGER DOOR TRIGGER (-)                                                                                         | LT.BLUE        | Passenger Kick Panel                                     |
| TRUNK TRIGGER (-)                                                                                                  | BLACK          | At Light In Trunk                                        |
| TRUNK RELEASE (+)                                                                                                  | BLACK/WHITE    | Body Control Module Under Dash Left Of Steering Column   |
| TACHOMETER                                                                                                         | PURPLE/WHITE   | Engine Harness Next To Battery Below Radiator Hose       |
| BRAKE WIRE (+)                                                                                                     | WHITE          | At Brake Pedal Switch                                    |
| HORN TRIGGER (-)                                                                                                   | BLACK          | Harness At Steering Column                               |
| LEFT FRONT WINDOW UP                                                                                               | DARK BLUE      | At Motor Inside Driver's Door                            |
| LEFT FRONT WINDOW DOWN                                                                                             | BROWN          | At Motor Inside Driver's Door                            |
| RIGHT FRONT WINDOW UP                                                                                              | LIGHT BLUE     | Harness In Driver's Kick Panel From Driver Door          |
| RIGHT FRONT WINDOW DOWN                                                                                            | TAN            | Harness In Driver's Kick Panel From Driver Door          |
| LEFT REAR WINDOW UP                                                                                                | DARK GREEN     | Harness In Driver's Kick Panel From Driver<br>Door       |
| LEFT REAR WINDOW DOWN                                                                                              | PURPLE         | Harness In Driver's Kick Panel From Driver<br>Door       |
| RIGHT REAR WINDOW UP                                                                                               | LIGHT GREEN    | Harness In Driver's Kick Panel From Driver<br>Door       |
| RIGHT REAR WINDOW DOWN                                                                                             | PURPLE         | Harness In Driver's Kick Panel From Driver<br>Door       |

### WIRING INFORMATION: 2002 Pontiac Sunfire

| WIRE                                             | WIRE COLOR                                       | WIRE LOCATION                                            |
|--------------------------------------------------|--------------------------------------------------|----------------------------------------------------------|
| 12V CONSTANT WIRE                                | RED                                              | Ignition harness                                         |
| STARTER WIRE                                     | YELLOW                                           | Ignition harness                                         |
| IGNITION WIRE                                    | PINK                                             | Ignition harness                                         |
| ACCESSORY WIRE                                   | ORANGE                                           | Ignition harness                                         |
| SECOND ACCESSORY WIRE                            | BROWN                                            | Ignition harness                                         |
| POWER DOOR LOCK (models with OEM                 | LT. BLUE                                         | Harness In Driver's Kick Panel                           |
| keyless: positive trigger, models without        |                                                  |                                                          |
| OEM keyless: 5-wire reverse polarity)            |                                                  |                                                          |
| POWER DOOR UNLOCK (models with OEM               | WHITE                                            | Harness In Driver's Kick Panel                           |
| keyless: positive trigger, models without        |                                                  |                                                          |
| OEM keyless: 5-wire reverse polarity)            |                                                  |                                                          |
| PARKING LIGHTS (+)                               | BROWN                                            | Harness In Driver's Kick Panel Running To Vehicle's Rear |
| DRIVER DOOR TRIGGER (-)                          | LT.GREEN/BLACK                                   | Harness In Driver's Kick Panel                           |
| PASSENGER DOOR TRIGGER (-)                       | LT.BLUE                                          | Passenger Kick Panel                                     |
| TRUNK TRIGGER (-)                                | BLACK                                            | At Light In Trunk                                        |
| TRUNK RELEASE (+)                                | BLACK/WHITE                                      | Body Control Module Under Dash Left Of                   |
|                                                  |                                                  | Steering Column                                          |
| TACHOMETER                                       | PURPLE/WHITE                                     | Engine Harness Next To Battery Below                     |
|                                                  |                                                  | Radiator Hose                                            |
| BRAKE WIRE (+)                                   | WHITE                                            | At Brake Pedal Switch                                    |
| HORN TRIGGER (-)                                 | BLACK                                            | Harness At Steering Column                               |
| LEFT FRONT WINDOW UP                             | DARK BLUE                                        | At Motor Inside Driver's Door                            |
| LEFT FRONT WINDOW DOWN                           | BROWN                                            | At Motor Inside Driver's Door                            |
| RIGHT FRONT WINDOW UP                            | LIGHT BLUE                                       | Harness In Driver's Kick Panel From Driver Door          |
| RIGHT FRONT WINDOW DOWN                          | TAN                                              | Harness In Driver's Kick Panel From Driver               |
| LEFT REAR WINDOW UP                              | DARK GREEN                                       | Harness In Driver's Kick Panel From Driver Door          |
| LEFT REAR WINDOW DOWN                            | PURPLE                                           | Harness In Driver's Kick Panel From Driver Door          |
| RIGHT REAR WINDOW UP                             | LIGHT GREEN                                      | Harness In Driver's Kick Panel From Driver<br>Door       |
| RIGHT REAR WINDOW DOWN                           | PURPLE                                           | Harness In Driver's Kick Panel From Driver<br>Door       |
| This vehicle is equipped with the Passlock II ar | nti-theft system. This must be bypassed when ins | talling a remote start system                            |

### WIRING INFORMATION: 2003 Pontiac Sunfire

| WIRE                                             | WIRE COLOR                                       | WIRE LOCATION                                            |
|--------------------------------------------------|--------------------------------------------------|----------------------------------------------------------|
| 12V CONSTANT WIRE                                | RED                                              | Ignition harness                                         |
| STARTER WIRE                                     | YELLOW                                           | Ignition harness                                         |
| IGNITION WIRE                                    | PINK                                             | Ignition harness                                         |
| ACCESSORY WIRE                                   | ORANGE                                           | Ignition harness                                         |
| SECOND ACCESSORY WIRE                            | BROWN                                            | Ignition harness                                         |
| POWER DOOR LOCK (models with OEM                 | LT. BLUE                                         | Harness In Driver's Kick Panel                           |
| keyless: positive trigger, models without        |                                                  |                                                          |
| OEM keyless: 5-wire reverse polarity)            |                                                  |                                                          |
| POWER DOOR UNLOCK (models with OEM               | WHITE                                            | Harness In Driver's Kick Panel                           |
| keyless: positive trigger, models without        |                                                  |                                                          |
| OEM keyless: 5-wire reverse polarity)            |                                                  |                                                          |
| PARKING LIGHTS (+)                               | BROWN                                            | Harness In Driver's Kick Panel Running To Vehicle's Rear |
| DRIVER DOOR TRIGGER (-)                          | LT.GREEN/BLACK                                   | Harness In Driver's Kick Panel                           |
| PASSENGER DOOR TRIGGER (-)                       | LT.BLUE                                          | Passenger Kick Panel                                     |
| TRUNK TRIGGER (-)                                | BLACK                                            | At Light In Trunk                                        |
| TRUNK RELEASE (+)                                | BLACK/WHITE                                      | Body Control Module Under Dash Left Of                   |
|                                                  |                                                  | Steering Column                                          |
| TACHOMETER                                       | PURPLE/WHITE                                     | Engine Harness Next To Battery Below                     |
|                                                  |                                                  | Radiator Hose                                            |
| BRAKE WIRE (+)                                   | WHITE                                            | At Brake Pedal Switch                                    |
| HORN TRIGGER (-)                                 | BLACK                                            | Harness At Steering Column                               |
| LEFT FRONT WINDOW UP                             | DARK BLUE                                        | At Motor Inside Driver's Door                            |
| LEFT FRONT WINDOW DOWN                           | BROWN                                            | At Motor Inside Driver's Door                            |
| RIGHT FRONT WINDOW UP                            | LIGHT BLUE                                       | Harness In Driver's Kick Panel From Driver Door          |
| RIGHT FRONT WINDOW DOWN                          | TAN                                              | Harness In Driver's Kick Panel From Driver Door          |
| LEFT REAR WINDOW UP                              | DARK GREEN                                       | Harness In Driver's Kick Panel From Driver Door          |
| LEFT REAR WINDOW DOWN                            | PURPLE                                           | Harness In Driver's Kick Panel From Driver Door          |
| RIGHT REAR WINDOW UP                             | LIGHT GREEN                                      | Harness In Driver's Kick Panel From Driver<br>Door       |
| RIGHT REAR WINDOW DOWN                           | PURPLE                                           | Harness In Driver's Kick Panel From Driver<br>Door       |
| This vehicle is equipped with the Passlock II ar | nti-theft system. This must be bypassed when ins | stalling a remote start system                           |

# WIRING INFORMATION: 2004 Pontiac Sunfire

| WIRING INFORMATION: 2004 Pontiac Si        | WIRE COLOR                                 | WIRE LOCATION                                                 |
|--------------------------------------------|--------------------------------------------|---------------------------------------------------------------|
| 12V CONSTANT WIRE                          | RED                                        | Ignition harness                                              |
| STARTER WIRE                               | YELLOW                                     | Ignition harness                                              |
| IGNITION WIRE                              | PINK                                       | Ignition harness                                              |
| ACCESSORY WIRE                             | ORANGE                                     | Ignition harness                                              |
| SECOND ACCESSORY WIRE                      | BROWN                                      | Ignition harness                                              |
| POWER DOOR LOCK (+)                        | LT. BLUE                                   | In Purple Plug At BCM Above Driver's Kick<br>Panel            |
| POWER DOOR UNLOCK (+)                      | WHITE                                      | In Purple Plug At BCM Above Driver's Kick Panel               |
| lock switch.                               | ss entry are 5-wire reverse polarity and a | re found in the driver's kick panel. Test using the passenger |
| PARKING LIGHTS (+)                         | BROWN                                      | In Blue Plug At BCM Above Driver's Kick Panel                 |
| DRIVER DOOR TRIGGER (-)                    | LT.GREEN/BLACK                             | In Purple Plug At BCM Above Driver's Kick Panel               |
| PASSENGER DOOR TRIGGER (-)                 | LT.BLUE                                    | In Purple Plug At BCM Above Driver's Kick Panel               |
| TRUNK TRIGGER (-)                          | ORANGE/BLACK                               | In Blue Plug At BCM Above Driver's Kick Panel                 |
| TRUNK RELEASE (-)                          | BLACK/WHITE                                | In Blue Plug At BCM Above Driver's Kick Panel                 |
| FACTORY ALARM ARM                          | Factory remote only                        |                                                               |
| FACTORY ALARM DISARM                       | Factory remote only                        |                                                               |
| DISARM NO UNLOCK                           | With remote start                          |                                                               |
| TACHOMETER                                 | WHITE or ORANGE                            | Ignition Module On Top Of Engine                              |
| BRAKE WIRE (+)                             | WHITE                                      | In Blue Plug At BCM Above Driver's Kick Panel                 |
| HORN TRIGGER (-)                           | BLACK                                      | In Brown Plug At BCM Above Driver's Kick Panel                |
| LEFT FRONT WINDOW UP                       | DARK BLUE                                  | At Switch                                                     |
| LEFT FRONT WINDOW DOWN                     | BROWN                                      |                                                               |
| RIGHT FRONT WINDOW UP                      | LIGHT BLUE                                 |                                                               |
| RIGHT FRONT WINDOW DOWN                    | TAN                                        |                                                               |
| LEFT REAR WINDOW UP                        | DARK GREEN                                 |                                                               |
| LEFT REAR WINDOW DOWN                      | PURPLE                                     |                                                               |
| RIGHT REAR WINDOW UP                       | LIGHT GREEN                                |                                                               |
| RIGHT REAR WINDOW DOWN                     | PURPLE                                     |                                                               |
| This vehicle is equipped with the Passlock | II anti-theft system. This must be bypas   | sed when installing a remote start system                     |

# WIRING INFORMATION: 2005 Pontiac Sunfire

| WIRING INFORMATION: 2005 Pontiac Si        | WIRE COLOR                                 | WIRE LOCATION                                                 |
|--------------------------------------------|--------------------------------------------|---------------------------------------------------------------|
| 12V CONSTANT WIRE                          | RED                                        | Ignition harness                                              |
| STARTER WIRE                               | YELLOW                                     | Ignition harness                                              |
| IGNITION WIRE                              | PINK                                       | Ignition harness                                              |
| ACCESSORY WIRE                             | ORANGE                                     | Ignition harness                                              |
| SECOND ACCESSORY WIRE                      | BROWN                                      | Ignition harness                                              |
| POWER DOOR LOCK (+)                        | LT. BLUE                                   | In Purple Plug At BCM Above Driver's Kick<br>Panel            |
| POWER DOOR UNLOCK (+)                      | WHITE                                      | In Purple Plug At BCM Above Driver's Kick Panel               |
| lock switch.                               | ss entry are 5-wire reverse polarity and a | re found in the driver's kick panel. Test using the passenger |
| PARKING LIGHTS (+)                         | BROWN                                      | In Blue Plug At BCM Above Driver's Kick Panel                 |
| DRIVER DOOR TRIGGER (-)                    | LT.GREEN/BLACK                             | In Purple Plug At BCM Above Driver's Kick Panel               |
| PASSENGER DOOR TRIGGER (-)                 | LT.BLUE                                    | In Purple Plug At BCM Above Driver's Kick Panel               |
| TRUNK TRIGGER (-)                          | ORANGE/BLACK                               | In Blue Plug At BCM Above Driver's Kick Panel                 |
| TRUNK RELEASE (-)                          | BLACK/WHITE                                | In Blue Plug At BCM Above Driver's Kick Panel                 |
| FACTORY ALARM ARM                          | Factory remote only                        |                                                               |
| FACTORY ALARM DISARM                       | Factory remote only                        |                                                               |
| DISARM NO UNLOCK                           | With remote start                          |                                                               |
| TACHOMETER                                 | WHITE or ORANGE                            | Ignition Module On Top Of Engine                              |
| BRAKE WIRE (+)                             | WHITE                                      | In Blue Plug At BCM Above Driver's Kick Panel                 |
| HORN TRIGGER (-)                           | BLACK                                      | In Brown Plug At BCM Above Driver's Kick Panel                |
| LEFT FRONT WINDOW UP                       | DARK BLUE                                  | At Switch                                                     |
| LEFT FRONT WINDOW DOWN                     | BROWN                                      |                                                               |
| RIGHT FRONT WINDOW UP                      | LIGHT BLUE                                 |                                                               |
| RIGHT FRONT WINDOW DOWN                    | TAN                                        |                                                               |
| LEFT REAR WINDOW UP                        | DARK GREEN                                 |                                                               |
| LEFT REAR WINDOW DOWN                      | PURPLE                                     |                                                               |
| RIGHT REAR WINDOW UP                       | LIGHT GREEN                                |                                                               |
| RIGHT REAR WINDOW DOWN                     | PURPLE                                     |                                                               |
| This vehicle is equipped with the Passlock | II anti-theft system. This must be bypass  | sed when installing a remote start system                     |