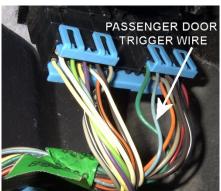

# WIRING INFORMATION: 1995 Pontiac Sunfire

| WIRE                       | WIRE COLOR                                             | WIRE LOCATION                                            |
|----------------------------|--------------------------------------------------------|----------------------------------------------------------|
| 12V CONSTANT WIRE          | RED                                                    | Ignition harness                                         |
| STARTER WIRE               | YELLOW                                                 | Ignition harness                                         |
| IGNITION WIRE              | PINK                                                   | Ignition harness                                         |
| SECOND IGNITION WIRE       | WHITE                                                  | Ignition harness                                         |
| ACCESSORY WIRE             | ORANGE                                                 | Ignition harness                                         |
| POWER DOOR LOCK (5-wire)   | LT. BLUE                                               | Harness In Driver's Kick Panel                           |
| POWER DOOR UNLOCK (5-wire) | WHITE                                                  | Harness In Driver's Kick Panel                           |
| PARKING LIGHTS (+)         | BROWN                                                  | Harness In Driver's Kick Panel Running To Vehicle's Rear |
| DRIVER DOOR TRIGGER (-)    | LT.GREEN/BLACK                                         | Harness In Driver's Kick Panel                           |
| PASSENGER DOOR TRIGGER (-) | LT.BLUE                                                | Passenger Kick Panel                                     |
| TRUNK TRIGGER (-)          | BLACK                                                  | At Light In Trunk                                        |
| TRUNK RELEASE (+)          | BLACK/WHITE                                            | OEM Keyless Module In Left Rear Of Trunk                 |
| TACHOMETER                 | 2.2L models: WHITE or ORANGE                           | Engine Harness Next To Battery Below                     |
|                            | 2.3L models: PURPLE/WHITE                              | Radiator Hose                                            |
| BRAKE WIRE (+)             | WHITE                                                  | At Brake Pedal Switch                                    |
| HORN TRIGGER (-)           | BLACK                                                  | Harness At Steering Column                               |
| LEFT FRONT WINDOW UP       | DARK BLUE                                              | At Motor Inside Driver's Door                            |
| LEFT FRONT WINDOW DOWN     | BROWN                                                  | At Motor Inside Driver's Door                            |
| RIGHT FRONT WINDOW UP      | LIGHT BLUE                                             | Harness In Driver's Kick Panel From Driver               |
| RIGHT FRONT WINDOW DOWN    | TAN                                                    | Door                                                     |
| LEFT REAR WINDOW UP        | DARK GREEN                                             |                                                          |
| LEFT REAR WINDOW DOWN      | PURPLE                                                 |                                                          |
| RIGHT REAR WINDOW UP       | LIGHT GREEN                                            |                                                          |
| RIGHT REAR WINDOW DOWN     | PURPLE                                                 |                                                          |
|                            | PURPLE  I anti-theft system. This must be bypassed whe | en installing a remote start system                      |

### WIRING INFORMATION: 1996 Pontiac Sunfire

| RED<br>YELLOW<br>PINK        | Ignition harness Ignition harness                                                                                                                                                                             |
|------------------------------|---------------------------------------------------------------------------------------------------------------------------------------------------------------------------------------------------------------|
| PINK                         |                                                                                                                                                                                                               |
|                              | Ignition hornoop                                                                                                                                                                                              |
|                              | Ignition harness                                                                                                                                                                                              |
| WHITE                        | Ignition harness                                                                                                                                                                                              |
| ORANGE                       | Ignition harness                                                                                                                                                                                              |
| LT. BLUE                     | Harness In Driver's Kick Panel                                                                                                                                                                                |
|                              |                                                                                                                                                                                                               |
|                              |                                                                                                                                                                                                               |
| WHITE                        | Harness In Driver's Kick Panel                                                                                                                                                                                |
|                              |                                                                                                                                                                                                               |
|                              |                                                                                                                                                                                                               |
| BROWN                        | Harness In Driver's Kick Panel Running To                                                                                                                                                                     |
|                              | Vehicle's Rear                                                                                                                                                                                                |
|                              | Harness In Driver's Kick Panel                                                                                                                                                                                |
| LT.BLUE                      | Passenger Kick Panel                                                                                                                                                                                          |
| BLACK                        | At Light In Trunk                                                                                                                                                                                             |
| BLACK/WHITE                  | OEM Keyless Module In Left Rear Of Trun                                                                                                                                                                       |
| 2.2L models: WHITE or ORANGE | Engine Harness Next To Battery Below                                                                                                                                                                          |
| 2.3L models: PURPLE/WHITE    | Radiator Hose                                                                                                                                                                                                 |
| WHITE                        | At Brake Pedal Switch                                                                                                                                                                                         |
| BLACK                        | Harness At Steering Column                                                                                                                                                                                    |
| DARK BLUE                    | At Motor Inside Driver's Door                                                                                                                                                                                 |
| BROWN                        | At Motor Inside Driver's Door                                                                                                                                                                                 |
| LIGHT BLUE                   | Harness In Driver's Kick Panel From Driver                                                                                                                                                                    |
| TAN                          | Door                                                                                                                                                                                                          |
| DARK GREEN                   |                                                                                                                                                                                                               |
| PURPLE                       |                                                                                                                                                                                                               |
| LIGHT GREEN                  |                                                                                                                                                                                                               |
| PURPLE                       |                                                                                                                                                                                                               |
|                              | ORANGE LT. BLUE  WHITE  BROWN  LT.GREEN/BLACK LT.BLUE  BLACK BLACK/WHITE 2.2L models: WHITE or ORANGE 2.3L models: PURPLE/WHITE  WHITE  BLACK DARK BLUE  BROWN LIGHT BLUE  TAN DARK GREEN  PURPLE LIGHT GREEN |

### WIRING INFORMATION: 1997 Pontiac Sunfire

| WIRE                                             | WIRE COLOR      | WIRE LOCATION                              |
|--------------------------------------------------|-----------------|--------------------------------------------|
| 12V CONSTANT WIRE                                | RED             | Ignition harness                           |
| STARTER WIRE                                     | YELLOW          | Ignition harness                           |
| GNITION WIRE                                     | PINK            | Ignition harness                           |
| SECOND IGNITION WIRE                             | WHITE           | Ignition harness                           |
| ACCESSORY WIRE                                   | ORANGE          | Ignition harness                           |
| POWER DOOR LOCK (models with OEM                 | LT. BLUE        | Harness In Driver's Kick Panel             |
| keyless: positive trigger, models without        |                 |                                            |
| DEM keyless: 5-wire reverse polarity)            |                 |                                            |
| POWER DOOR UNLOCK (models with OEM               | WHITE           | Harness In Driver's Kick Panel             |
| keyless: positive trigger, models without        |                 |                                            |
| OEM keyless: 5-wire reverse polarity)            |                 |                                            |
| PARKING LIGHTS (+)                               | BROWN           | Harness In Driver's Kick Panel Running To  |
|                                                  |                 | Vehicle's Rear                             |
| DRIVER DOOR TRIGGER (-)                          | LT.GREEN/BLACK  | Harness In Driver's Kick Panel             |
| PASSENGER DOOR TRIGGER (-)                       | LT.BLUE         | Passenger Kick Panel                       |
| TRUNK TRIGGER (-)                                | BLACK           | At Light In Trunk                          |
| TRUNK RELEASE (+)                                | BLACK/WHITE     | OEM Keyless Module In Left Rear Of Truni   |
| TACHOMETER                                       | PURPLE/WHITE    | Engine Harness Next To Battery Below       |
|                                                  |                 | Radiator Hose                              |
| BRAKE WIRE (+)                                   | WHITE           | At Brake Pedal Switch                      |
| HORN TRIGGER (-)                                 | BLACK           | Harness At Steering Column                 |
| LEFT FRONT WINDOW UP                             | DARK BLUE       | At Motor Inside Driver's Door              |
| LEFT FRONT WINDOW DOWN                           | BROWN           | At Motor Inside Driver's Door              |
| RIGHT FRONT WINDOW UP                            | LIGHT BLUE      | Harness In Driver's Kick Panel From Driver |
| RIGHT FRONT WINDOW DOWN                          | TAN             | Door                                       |
| LEFT REAR WINDOW UP                              | DARK GREEN      |                                            |
| LEFT REAR WINDOW DOWN                            | PURPLE          |                                            |
| RIGHT REAR WINDOW UP                             | LIGHT GREEN     |                                            |
| RIGHT REAR WINDOW DOWN                           | PURPLE          |                                            |
| This vehicle is equipped with the Passlock I and | · • · · · · · · | installing a remote start system           |

### WIRING INFORMATION: 1998 Pontiac Sunfire

| WIRE                                            | WIRE COLOR                            | WIRE LOCATION                              |
|-------------------------------------------------|---------------------------------------|--------------------------------------------|
| 12V CONSTANT WIRE                               | RED                                   | Ignition harness                           |
| STARTER WIRE                                    | YELLOW                                | Ignition harness                           |
| GNITION WIRE                                    | PINK                                  | Ignition harness                           |
| SECOND IGNITION WIRE                            | WHITE                                 | Ignition harness                           |
| ACCESSORY WIRE                                  | ORANGE                                | Ignition harness                           |
| POWER DOOR LOCK (models with OEM                | LT. BLUE                              | Harness In Driver's Kick Panel             |
| keyless: positive trigger, models without       |                                       |                                            |
| DEM keyless: 5-wire reverse polarity)           |                                       |                                            |
| POWER DOOR UNLOCK (models with OEM              | WHITE                                 | Harness In Driver's Kick Panel             |
| keyless: positive trigger, models without       |                                       |                                            |
| OEM keyless: 5-wire reverse polarity)           |                                       |                                            |
| PARKING LIGHTS (+)                              | BROWN                                 | Harness In Driver's Kick Panel Running To  |
|                                                 |                                       | Vehicle's Rear                             |
| DRIVER DOOR TRIGGER (-)                         | LT.GREEN/BLACK                        | Harness In Driver's Kick Panel             |
| PASSENGER DOOR TRIGGER (-)                      | LT.BLUE                               | Passenger Kick Panel                       |
| TRUNK TRIGGER (-)                               | BLACK                                 | At Light In Trunk                          |
| TRUNK RELEASE (+)                               | BLACK/WHITE                           | OEM Keyless Module In Left Rear Of Trun    |
| TACHOMETER                                      | PURPLE/WHITE                          | Engine Harness Next To Battery Below       |
|                                                 |                                       | Radiator Hose                              |
| BRAKE WIRE (+)                                  | WHITE                                 | At Brake Pedal Switch                      |
| HORN TRIGGER (-)                                | BLACK                                 | Harness At Steering Column                 |
| LEFT FRONT WINDOW UP                            | DARK BLUE                             | At Motor Inside Driver's Door              |
| LEFT FRONT WINDOW DOWN                          | BROWN                                 | At Motor Inside Driver's Door              |
| RIGHT FRONT WINDOW UP                           | LIGHT BLUE                            | Harness In Driver's Kick Panel From Driver |
| RIGHT FRONT WINDOW DOWN                         | TAN                                   | Door                                       |
| LEFT REAR WINDOW UP                             | DARK GREEN                            |                                            |
| LEFT REAR WINDOW DOWN                           | PURPLE                                |                                            |
| RIGHT REAR WINDOW UP                            | LIGHT GREEN                           |                                            |
| RIGHT REAR WINDOW DOWN                          | PURPLE                                |                                            |
| This vehicle is equipped with the Passlock I an | ti-theft system. This must be bypasse | ed when installing a remote start system   |

### WIRING INFORMATION: 1999 Pontiac Sunfire

| WIRING INFORMATION: 1999 Pontiac Sunfire         | WIRE COLOR                                      | WIRE LOCATION                              |
|--------------------------------------------------|-------------------------------------------------|--------------------------------------------|
| 12V CONSTANT WIRE                                | RED                                             | Ignition harness                           |
| STARTER WIRE                                     | YELLOW                                          | Ignition harness                           |
| IGNITION WIRE                                    | PINK                                            | Ignition harness                           |
| SECOND IGNITION WIRE                             | WHITE                                           | Ignition harness                           |
| ACCESSORY WIRE                                   | ORANGE                                          | Ignition harness                           |
| POWER DOOR LOCK (models with OEM                 | LT. BLUE                                        | Harness In Driver's Kick Panel             |
| keyless: positive trigger, models without        |                                                 |                                            |
| OEM keyless: 5-wire reverse polarity)            |                                                 |                                            |
| POWER DOOR UNLOCK (models with OEM               | WHITE                                           | Harness In Driver's Kick Panel             |
| keyless: positive trigger, models without        |                                                 |                                            |
| OEM keyless: 5-wire reverse polarity)            |                                                 |                                            |
| PARKING LIGHTS (+)                               | BROWN                                           | Harness In Driver's Kick Panel Running To  |
|                                                  |                                                 | Vehicle's Rear                             |
| DRIVER DOOR TRIGGER (-)                          | LT.GREEN/BLACK                                  | Harness In Driver's Kick Panel             |
| PASSENGER DOOR TRIGGER (-)                       | LT.BLUE                                         | Passenger Kick Panel                       |
| TRUNK TRIGGER (-)                                | BLACK                                           | At Light In Trunk                          |
| TRUNK RELEASE (+)                                | BLACK/WHITE                                     | OEM Keyless Module In Left Rear Of Trunk   |
| TACHOMETER                                       | PURPLE/WHITE                                    | Engine Harness Next To Battery Below       |
|                                                  |                                                 | Radiator Hose                              |
| BRAKE WIRE (+)                                   | WHITE                                           | At Brake Pedal Switch                      |
| HORN TRIGGER (-)                                 | BLACK                                           | Harness At Steering Column                 |
| LEFT FRONT WINDOW UP                             | DARK BLUE                                       | At Motor Inside Driver's Door              |
| LEFT FRONT WINDOW DOWN                           | BROWN                                           | At Motor Inside Driver's Door              |
| RIGHT FRONT WINDOW UP                            | LIGHT BLUE                                      | Harness In Driver's Kick Panel From Driver |
| RIGHT FRONT WINDOW DOWN                          | TAN                                             | Door                                       |
| LEFT REAR WINDOW UP                              | DARK GREEN                                      |                                            |
| LEFT REAR WINDOW DOWN                            | PURPLE                                          |                                            |
| RIGHT REAR WINDOW UP                             | LIGHT GREEN                                     |                                            |
| RIGHT REAR WINDOW DOWN                           | PURPLE                                          | ]                                          |
| This vehicle is equipped with the Passlock I and | ti-theft system. This must be bypassed when ins | talling a remote start system              |

### WIRING INFORMATION: 2000 Pontiac Sunfire

| WIRE                                      | WIRE COLOR     | WIRE LOCATION                                            |
|-------------------------------------------|----------------|----------------------------------------------------------|
| 12V CONSTANT WIRE                         | RED            | Ignition harness                                         |
| STARTER WIRE                              | YELLOW         | Ignition harness                                         |
| IGNITION WIRE                             | PINK           | Ignition harness                                         |
| ACCESSORY WIRE                            | ORANGE         | Ignition harness                                         |
| SECOND ACCESSORY WIRE                     | BROWN          | Ignition harness                                         |
| POWER DOOR LOCK (models with OEM          | LT. BLUE       | Harness In Driver's Kick Panel                           |
| keyless: positive trigger, models without |                |                                                          |
| OEM keyless: 5-wire reverse polarity)     |                |                                                          |
| POWER DOOR UNLOCK (models with OEM        | WHITE          | Harness In Driver's Kick Panel                           |
| keyless: positive trigger, models without |                |                                                          |
| OEM keyless: 5-wire reverse polarity)     |                |                                                          |
| PARKING LIGHTS (+)                        | BROWN          | Harness In Driver's Kick Panel Running To Vehicle's Rear |
| DRIVER DOOR TRIGGER (-)                   | LT.GREEN/BLACK | Harness In Driver's Kick Panel                           |
| PASSENGER DOOR TRIGGER (-)                | LT.BLUE        | Passenger Kick Panel                                     |
| TRUNK TRIGGER (-)                         | BLACK          | At Light In Trunk                                        |
| TRUNK RELEASE (+)                         | BLACK/WHITE    | Body Control Module Under Dash Left Of                   |
|                                           |                | Steering Column                                          |
| TACHOMETER                                | PURPLE/WHITE   | Engine Harness Next To Battery Below                     |
|                                           |                | Radiator Hose                                            |
| BRAKE WIRE (+)                            | WHITE          | At Brake Pedal Switch                                    |
| HORN TRIGGER (-)                          | BLACK          | Harness At Steering Column                               |
| LEFT FRONT WINDOW UP                      | DARK BLUE      | At Motor Inside Driver's Door                            |
| LEFT FRONT WINDOW DOWN                    | BROWN          | At Motor Inside Driver's Door                            |
| RIGHT FRONT WINDOW UP                     | LIGHT BLUE     | Harness In Driver's Kick Panel From Driver Door          |
| RIGHT FRONT WINDOW DOWN                   | TAN            | Harness In Driver's Kick Panel From Driver               |
| LEFT REAR WINDOW UP                       | DARK GREEN     | Harness In Driver's Kick Panel From Driver               |
| LEFT REAR WINDOW DOWN                     | PURPLE         | Harness In Driver's Kick Panel From Driver<br>Door       |
| RIGHT REAR WINDOW UP                      | LIGHT GREEN    | Harness In Driver's Kick Panel From Driver<br>Door       |
| RIGHT REAR WINDOW DOWN                    | PURPLE         | Harness In Driver's Kick Panel From Driver               |

### WIRING INFORMATION: 2001 Pontiac Sunfire

| WIRE                                                                                                               | WIRE COLOR     | WIRE LOCATION                                            |
|--------------------------------------------------------------------------------------------------------------------|----------------|----------------------------------------------------------|
| 12V CONSTANT WIRE                                                                                                  | RED            | Ignition harness                                         |
| STARTER WIRE                                                                                                       | YELLOW         | Ignition harness                                         |
| IGNITION WIRE                                                                                                      | PINK           | Ignition harness                                         |
| ACCESSORY WIRE                                                                                                     | ORANGE         | Ignition harness                                         |
| SECOND ACCESSORY WIRE                                                                                              | BROWN          | Ignition harness                                         |
| POWER DOOR LOCK (models with OEM keyless: positive trigger, models without OEM keyless: 5-wire reverse polarity)   | LT. BLUE       | Harness In Driver's Kick Panel                           |
| POWER DOOR UNLOCK (models with OEM keyless: positive trigger, models without OEM keyless: 5-wire reverse polarity) | WHITE          | Harness In Driver's Kick Panel                           |
| PARKING LIGHTS (+)                                                                                                 | BROWN          | Harness In Driver's Kick Panel Running To Vehicle's Rear |
| DRIVER DOOR TRIGGER (-)                                                                                            | LT.GREEN/BLACK | Harness In Driver's Kick Panel                           |
| PASSENGER DOOR TRIGGER (-)                                                                                         | LT.BLUE        | Passenger Kick Panel                                     |
| TRUNK TRIGGER (-)                                                                                                  | BLACK          | At Light In Trunk                                        |
| TRUNK RELEASE (+)                                                                                                  | BLACK/WHITE    | Body Control Module Under Dash Left Of Steering Column   |
| TACHOMETER                                                                                                         | PURPLE/WHITE   | Engine Harness Next To Battery Below Radiator Hose       |
| BRAKE WIRE (+)                                                                                                     | WHITE          | At Brake Pedal Switch                                    |
| HORN TRIGGER (-)                                                                                                   | BLACK          | Harness At Steering Column                               |
| LEFT FRONT WINDOW UP                                                                                               | DARK BLUE      | At Motor Inside Driver's Door                            |
| LEFT FRONT WINDOW DOWN                                                                                             | BROWN          | At Motor Inside Driver's Door                            |
| RIGHT FRONT WINDOW UP                                                                                              | LIGHT BLUE     | Harness In Driver's Kick Panel From Driver Door          |
| RIGHT FRONT WINDOW DOWN                                                                                            | TAN            | Harness In Driver's Kick Panel From Driver Door          |
| LEFT REAR WINDOW UP                                                                                                | DARK GREEN     | Harness In Driver's Kick Panel From Driver<br>Door       |
| LEFT REAR WINDOW DOWN                                                                                              | PURPLE         | Harness In Driver's Kick Panel From Driver<br>Door       |
| RIGHT REAR WINDOW UP                                                                                               | LIGHT GREEN    | Harness In Driver's Kick Panel From Driver<br>Door       |
| RIGHT REAR WINDOW DOWN                                                                                             | PURPLE         | Harness In Driver's Kick Panel From Driver<br>Door       |

### WIRING INFORMATION: 2002 Pontiac Sunfire

| WIRE                                             | WIRE COLOR                                       | WIRE LOCATION                                            |
|--------------------------------------------------|--------------------------------------------------|----------------------------------------------------------|
| 12V CONSTANT WIRE                                | RED                                              | Ignition harness                                         |
| STARTER WIRE                                     | YELLOW                                           | Ignition harness                                         |
| IGNITION WIRE                                    | PINK                                             | Ignition harness                                         |
| ACCESSORY WIRE                                   | ORANGE                                           | Ignition harness                                         |
| SECOND ACCESSORY WIRE                            | BROWN                                            | Ignition harness                                         |
| POWER DOOR LOCK (models with OEM                 | LT. BLUE                                         | Harness In Driver's Kick Panel                           |
| keyless: positive trigger, models without        |                                                  |                                                          |
| OEM keyless: 5-wire reverse polarity)            |                                                  |                                                          |
| POWER DOOR UNLOCK (models with OEM               | WHITE                                            | Harness In Driver's Kick Panel                           |
| keyless: positive trigger, models without        |                                                  |                                                          |
| OEM keyless: 5-wire reverse polarity)            |                                                  |                                                          |
| PARKING LIGHTS (+)                               | BROWN                                            | Harness In Driver's Kick Panel Running To Vehicle's Rear |
| DRIVER DOOR TRIGGER (-)                          | LT.GREEN/BLACK                                   | Harness In Driver's Kick Panel                           |
| PASSENGER DOOR TRIGGER (-)                       | LT.BLUE                                          | Passenger Kick Panel                                     |
| TRUNK TRIGGER (-)                                | BLACK                                            | At Light In Trunk                                        |
| TRUNK RELEASE (+)                                | BLACK/WHITE                                      | Body Control Module Under Dash Left Of                   |
|                                                  |                                                  | Steering Column                                          |
| TACHOMETER                                       | PURPLE/WHITE                                     | Engine Harness Next To Battery Below                     |
|                                                  |                                                  | Radiator Hose                                            |
| BRAKE WIRE (+)                                   | WHITE                                            | At Brake Pedal Switch                                    |
| HORN TRIGGER (-)                                 | BLACK                                            | Harness At Steering Column                               |
| LEFT FRONT WINDOW UP                             | DARK BLUE                                        | At Motor Inside Driver's Door                            |
| LEFT FRONT WINDOW DOWN                           | BROWN                                            | At Motor Inside Driver's Door                            |
| RIGHT FRONT WINDOW UP                            | LIGHT BLUE                                       | Harness In Driver's Kick Panel From Driver Door          |
| RIGHT FRONT WINDOW DOWN                          | TAN                                              | Harness In Driver's Kick Panel From Driver               |
| LEFT REAR WINDOW UP                              | DARK GREEN                                       | Harness In Driver's Kick Panel From Driver Door          |
| LEFT REAR WINDOW DOWN                            | PURPLE                                           | Harness In Driver's Kick Panel From Driver Door          |
| RIGHT REAR WINDOW UP                             | LIGHT GREEN                                      | Harness In Driver's Kick Panel From Driver<br>Door       |
| RIGHT REAR WINDOW DOWN                           | PURPLE                                           | Harness In Driver's Kick Panel From Driver<br>Door       |
| This vehicle is equipped with the Passlock II ar | nti-theft system. This must be bypassed when ins | talling a remote start system                            |

### WIRING INFORMATION: 2003 Pontiac Sunfire

| WIRE                                             | WIRE COLOR                                       | WIRE LOCATION                                            |
|--------------------------------------------------|--------------------------------------------------|----------------------------------------------------------|
| 12V CONSTANT WIRE                                | RED                                              | Ignition harness                                         |
| STARTER WIRE                                     | YELLOW                                           | Ignition harness                                         |
| IGNITION WIRE                                    | PINK                                             | Ignition harness                                         |
| ACCESSORY WIRE                                   | ORANGE                                           | Ignition harness                                         |
| SECOND ACCESSORY WIRE                            | BROWN                                            | Ignition harness                                         |
| POWER DOOR LOCK (models with OEM                 | LT. BLUE                                         | Harness In Driver's Kick Panel                           |
| keyless: positive trigger, models without        |                                                  |                                                          |
| OEM keyless: 5-wire reverse polarity)            |                                                  |                                                          |
| POWER DOOR UNLOCK (models with OEM               | WHITE                                            | Harness In Driver's Kick Panel                           |
| keyless: positive trigger, models without        |                                                  |                                                          |
| OEM keyless: 5-wire reverse polarity)            |                                                  |                                                          |
| PARKING LIGHTS (+)                               | BROWN                                            | Harness In Driver's Kick Panel Running To Vehicle's Rear |
| DRIVER DOOR TRIGGER (-)                          | LT.GREEN/BLACK                                   | Harness In Driver's Kick Panel                           |
| PASSENGER DOOR TRIGGER (-)                       | LT.BLUE                                          | Passenger Kick Panel                                     |
| TRUNK TRIGGER (-)                                | BLACK                                            | At Light In Trunk                                        |
| TRUNK RELEASE (+)                                | BLACK/WHITE                                      | Body Control Module Under Dash Left Of                   |
|                                                  |                                                  | Steering Column                                          |
| TACHOMETER                                       | PURPLE/WHITE                                     | Engine Harness Next To Battery Below                     |
|                                                  |                                                  | Radiator Hose                                            |
| BRAKE WIRE (+)                                   | WHITE                                            | At Brake Pedal Switch                                    |
| HORN TRIGGER (-)                                 | BLACK                                            | Harness At Steering Column                               |
| LEFT FRONT WINDOW UP                             | DARK BLUE                                        | At Motor Inside Driver's Door                            |
| LEFT FRONT WINDOW DOWN                           | BROWN                                            | At Motor Inside Driver's Door                            |
| RIGHT FRONT WINDOW UP                            | LIGHT BLUE                                       | Harness In Driver's Kick Panel From Driver Door          |
| RIGHT FRONT WINDOW DOWN                          | TAN                                              | Harness In Driver's Kick Panel From Driver Door          |
| LEFT REAR WINDOW UP                              | DARK GREEN                                       | Harness In Driver's Kick Panel From Driver Door          |
| LEFT REAR WINDOW DOWN                            | PURPLE                                           | Harness In Driver's Kick Panel From Driver Door          |
| RIGHT REAR WINDOW UP                             | LIGHT GREEN                                      | Harness In Driver's Kick Panel From Driver<br>Door       |
| RIGHT REAR WINDOW DOWN                           | PURPLE                                           | Harness In Driver's Kick Panel From Driver<br>Door       |
| This vehicle is equipped with the Passlock II ar | nti-theft system. This must be bypassed when ins | stalling a remote start system                           |