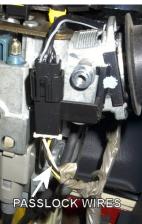

### WIRING INFORMATION: 1997 Pontiac Sunfire

| WIRE                                             | WIRE COLOR      | WIRE LOCATION                              |
|--------------------------------------------------|-----------------|--------------------------------------------|
| 12V CONSTANT WIRE                                | RED             | Ignition harness                           |
| STARTER WIRE                                     | YELLOW          | Ignition harness                           |
| GNITION WIRE                                     | PINK            | Ignition harness                           |
| SECOND IGNITION WIRE                             | WHITE           | Ignition harness                           |
| ACCESSORY WIRE                                   | ORANGE          | Ignition harness                           |
| POWER DOOR LOCK (models with OEM                 | LT. BLUE        | Harness In Driver's Kick Panel             |
| keyless: positive trigger, models without        |                 |                                            |
| DEM keyless: 5-wire reverse polarity)            |                 |                                            |
| POWER DOOR UNLOCK (models with OEM               | WHITE           | Harness In Driver's Kick Panel             |
| keyless: positive trigger, models without        |                 |                                            |
| OEM keyless: 5-wire reverse polarity)            |                 |                                            |
| PARKING LIGHTS (+)                               | BROWN           | Harness In Driver's Kick Panel Running To  |
|                                                  |                 | Vehicle's Rear                             |
| DRIVER DOOR TRIGGER (-)                          | LT.GREEN/BLACK  | Harness In Driver's Kick Panel             |
| PASSENGER DOOR TRIGGER (-)                       | LT.BLUE         | Passenger Kick Panel                       |
| TRUNK TRIGGER (-)                                | BLACK           | At Light In Trunk                          |
| TRUNK RELEASE (+)                                | BLACK/WHITE     | OEM Keyless Module In Left Rear Of Truni   |
| TACHOMETER                                       | PURPLE/WHITE    | Engine Harness Next To Battery Below       |
|                                                  |                 | Radiator Hose                              |
| BRAKE WIRE (+)                                   | WHITE           | At Brake Pedal Switch                      |
| HORN TRIGGER (-)                                 | BLACK           | Harness At Steering Column                 |
| LEFT FRONT WINDOW UP                             | DARK BLUE       | At Motor Inside Driver's Door              |
| LEFT FRONT WINDOW DOWN                           | BROWN           | At Motor Inside Driver's Door              |
| RIGHT FRONT WINDOW UP                            | LIGHT BLUE      | Harness In Driver's Kick Panel From Driver |
| RIGHT FRONT WINDOW DOWN                          | TAN             | Door                                       |
| LEFT REAR WINDOW UP                              | DARK GREEN      |                                            |
| LEFT REAR WINDOW DOWN                            | PURPLE          |                                            |
| RIGHT REAR WINDOW UP                             | LIGHT GREEN     |                                            |
| RIGHT REAR WINDOW DOWN                           | PURPLE          |                                            |
| This vehicle is equipped with the Passlock I and | · • · · · · · · | installing a remote start system           |

### WIRING INFORMATION: 1998 Pontiac Sunfire

| WIRE                                            | WIRE COLOR                            | WIRE LOCATION                              |
|-------------------------------------------------|---------------------------------------|--------------------------------------------|
| 12V CONSTANT WIRE                               | RED                                   | Ignition harness                           |
| STARTER WIRE                                    | YELLOW                                | Ignition harness                           |
| GNITION WIRE                                    | PINK                                  | Ignition harness                           |
| SECOND IGNITION WIRE                            | WHITE                                 | Ignition harness                           |
| ACCESSORY WIRE                                  | ORANGE                                | Ignition harness                           |
| POWER DOOR LOCK (models with OEM                | LT. BLUE                              | Harness In Driver's Kick Panel             |
| keyless: positive trigger, models without       |                                       |                                            |
| DEM keyless: 5-wire reverse polarity)           |                                       |                                            |
| POWER DOOR UNLOCK (models with OEM              | WHITE                                 | Harness In Driver's Kick Panel             |
| keyless: positive trigger, models without       |                                       |                                            |
| OEM keyless: 5-wire reverse polarity)           |                                       |                                            |
| PARKING LIGHTS (+)                              | BROWN                                 | Harness In Driver's Kick Panel Running To  |
|                                                 |                                       | Vehicle's Rear                             |
| DRIVER DOOR TRIGGER (-)                         | LT.GREEN/BLACK                        | Harness In Driver's Kick Panel             |
| PASSENGER DOOR TRIGGER (-)                      | LT.BLUE                               | Passenger Kick Panel                       |
| TRUNK TRIGGER (-)                               | BLACK                                 | At Light In Trunk                          |
| TRUNK RELEASE (+)                               | BLACK/WHITE                           | OEM Keyless Module In Left Rear Of Trun    |
| TACHOMETER                                      | PURPLE/WHITE                          | Engine Harness Next To Battery Below       |
|                                                 |                                       | Radiator Hose                              |
| BRAKE WIRE (+)                                  | WHITE                                 | At Brake Pedal Switch                      |
| HORN TRIGGER (-)                                | BLACK                                 | Harness At Steering Column                 |
| LEFT FRONT WINDOW UP                            | DARK BLUE                             | At Motor Inside Driver's Door              |
| LEFT FRONT WINDOW DOWN                          | BROWN                                 | At Motor Inside Driver's Door              |
| RIGHT FRONT WINDOW UP                           | LIGHT BLUE                            | Harness In Driver's Kick Panel From Driver |
| RIGHT FRONT WINDOW DOWN                         | TAN                                   | Door                                       |
| LEFT REAR WINDOW UP                             | DARK GREEN                            |                                            |
| LEFT REAR WINDOW DOWN                           | PURPLE                                |                                            |
| RIGHT REAR WINDOW UP                            | LIGHT GREEN                           |                                            |
| RIGHT REAR WINDOW DOWN                          | PURPLE                                |                                            |
| This vehicle is equipped with the Passlock I an | ti-theft system. This must be bypasse | ed when installing a remote start system   |

### WIRING INFORMATION: 1999 Pontiac Sunfire

| WIRING INFORMATION: 1999 Pontiac Sunfire         | WIRE COLOR                                      | WIRE LOCATION                              |
|--------------------------------------------------|-------------------------------------------------|--------------------------------------------|
| 12V CONSTANT WIRE                                | RED                                             | Ignition harness                           |
| STARTER WIRE                                     | YELLOW                                          | Ignition harness                           |
| IGNITION WIRE                                    | PINK                                            | Ignition harness                           |
| SECOND IGNITION WIRE                             | WHITE                                           | Ignition harness                           |
| ACCESSORY WIRE                                   | ORANGE                                          | Ignition harness                           |
| POWER DOOR LOCK (models with OEM                 | LT. BLUE                                        | Harness In Driver's Kick Panel             |
| keyless: positive trigger, models without        |                                                 |                                            |
| OEM keyless: 5-wire reverse polarity)            |                                                 |                                            |
| POWER DOOR UNLOCK (models with OEM               | WHITE                                           | Harness In Driver's Kick Panel             |
| keyless: positive trigger, models without        |                                                 |                                            |
| OEM keyless: 5-wire reverse polarity)            |                                                 |                                            |
| PARKING LIGHTS (+)                               | BROWN                                           | Harness In Driver's Kick Panel Running To  |
|                                                  |                                                 | Vehicle's Rear                             |
| DRIVER DOOR TRIGGER (-)                          | LT.GREEN/BLACK                                  | Harness In Driver's Kick Panel             |
| PASSENGER DOOR TRIGGER (-)                       | LT.BLUE                                         | Passenger Kick Panel                       |
| TRUNK TRIGGER (-)                                | BLACK                                           | At Light In Trunk                          |
| TRUNK RELEASE (+)                                | BLACK/WHITE                                     | OEM Keyless Module In Left Rear Of Trunk   |
| TACHOMETER                                       | PURPLE/WHITE                                    | Engine Harness Next To Battery Below       |
|                                                  |                                                 | Radiator Hose                              |
| BRAKE WIRE (+)                                   | WHITE                                           | At Brake Pedal Switch                      |
| HORN TRIGGER (-)                                 | BLACK                                           | Harness At Steering Column                 |
| LEFT FRONT WINDOW UP                             | DARK BLUE                                       | At Motor Inside Driver's Door              |
| LEFT FRONT WINDOW DOWN                           | BROWN                                           | At Motor Inside Driver's Door              |
| RIGHT FRONT WINDOW UP                            | LIGHT BLUE                                      | Harness In Driver's Kick Panel From Driver |
| RIGHT FRONT WINDOW DOWN                          | TAN                                             | Door                                       |
| LEFT REAR WINDOW UP                              | DARK GREEN                                      |                                            |
| LEFT REAR WINDOW DOWN                            | PURPLE                                          |                                            |
| RIGHT REAR WINDOW UP                             | LIGHT GREEN                                     |                                            |
| RIGHT REAR WINDOW DOWN                           | PURPLE                                          | ]                                          |
| This vehicle is equipped with the Passlock I and | ti-theft system. This must be bypassed when ins | talling a remote start system              |

### WIRING INFORMATION: 2002 Pontiac Sunfire

| WIRE                                             | WIRE COLOR                                       | WIRE LOCATION                                            |
|--------------------------------------------------|--------------------------------------------------|----------------------------------------------------------|
| 12V CONSTANT WIRE                                | RED                                              | Ignition harness                                         |
| STARTER WIRE                                     | YELLOW                                           | Ignition harness                                         |
| IGNITION WIRE                                    | PINK                                             | Ignition harness                                         |
| ACCESSORY WIRE                                   | ORANGE                                           | Ignition harness                                         |
| SECOND ACCESSORY WIRE                            | BROWN                                            | Ignition harness                                         |
| POWER DOOR LOCK (models with OEM                 | LT. BLUE                                         | Harness In Driver's Kick Panel                           |
| keyless: positive trigger, models without        |                                                  |                                                          |
| OEM keyless: 5-wire reverse polarity)            |                                                  |                                                          |
| POWER DOOR UNLOCK (models with OEM               | WHITE                                            | Harness In Driver's Kick Panel                           |
| keyless: positive trigger, models without        |                                                  |                                                          |
| OEM keyless: 5-wire reverse polarity)            |                                                  |                                                          |
| PARKING LIGHTS (+)                               | BROWN                                            | Harness In Driver's Kick Panel Running To Vehicle's Rear |
| DRIVER DOOR TRIGGER (-)                          | LT.GREEN/BLACK                                   | Harness In Driver's Kick Panel                           |
| PASSENGER DOOR TRIGGER (-)                       | LT.BLUE                                          | Passenger Kick Panel                                     |
| TRUNK TRIGGER (-)                                | BLACK                                            | At Light In Trunk                                        |
| TRUNK RELEASE (+)                                | BLACK/WHITE                                      | Body Control Module Under Dash Left Of                   |
|                                                  |                                                  | Steering Column                                          |
| TACHOMETER                                       | PURPLE/WHITE                                     | Engine Harness Next To Battery Below                     |
|                                                  |                                                  | Radiator Hose                                            |
| BRAKE WIRE (+)                                   | WHITE                                            | At Brake Pedal Switch                                    |
| HORN TRIGGER (-)                                 | BLACK                                            | Harness At Steering Column                               |
| LEFT FRONT WINDOW UP                             | DARK BLUE                                        | At Motor Inside Driver's Door                            |
| LEFT FRONT WINDOW DOWN                           | BROWN                                            | At Motor Inside Driver's Door                            |
| RIGHT FRONT WINDOW UP                            | LIGHT BLUE                                       | Harness In Driver's Kick Panel From Driver Door          |
| RIGHT FRONT WINDOW DOWN                          | TAN                                              | Harness In Driver's Kick Panel From Driver               |
| LEFT REAR WINDOW UP                              | DARK GREEN                                       | Harness In Driver's Kick Panel From Driver Door          |
| LEFT REAR WINDOW DOWN                            | PURPLE                                           | Harness In Driver's Kick Panel From Driver Door          |
| RIGHT REAR WINDOW UP                             | LIGHT GREEN                                      | Harness In Driver's Kick Panel From Driver<br>Door       |
| RIGHT REAR WINDOW DOWN                           | PURPLE                                           | Harness In Driver's Kick Panel From Driver<br>Door       |
| This vehicle is equipped with the Passlock II ar | nti-theft system. This must be bypassed when ins | talling a remote start system                            |

### WIRING INFORMATION: 2003 Pontiac Sunfire

| WIRE                                             | WIRE COLOR                                       | WIRE LOCATION                                            |
|--------------------------------------------------|--------------------------------------------------|----------------------------------------------------------|
| 12V CONSTANT WIRE                                | RED                                              | Ignition harness                                         |
| STARTER WIRE                                     | YELLOW                                           | Ignition harness                                         |
| IGNITION WIRE                                    | PINK                                             | Ignition harness                                         |
| ACCESSORY WIRE                                   | ORANGE                                           | Ignition harness                                         |
| SECOND ACCESSORY WIRE                            | BROWN                                            | Ignition harness                                         |
| POWER DOOR LOCK (models with OEM                 | LT. BLUE                                         | Harness In Driver's Kick Panel                           |
| keyless: positive trigger, models without        |                                                  |                                                          |
| OEM keyless: 5-wire reverse polarity)            |                                                  |                                                          |
| POWER DOOR UNLOCK (models with OEM               | WHITE                                            | Harness In Driver's Kick Panel                           |
| keyless: positive trigger, models without        |                                                  |                                                          |
| OEM keyless: 5-wire reverse polarity)            |                                                  |                                                          |
| PARKING LIGHTS (+)                               | BROWN                                            | Harness In Driver's Kick Panel Running To Vehicle's Rear |
| DRIVER DOOR TRIGGER (-)                          | LT.GREEN/BLACK                                   | Harness In Driver's Kick Panel                           |
| PASSENGER DOOR TRIGGER (-)                       | LT.BLUE                                          | Passenger Kick Panel                                     |
| TRUNK TRIGGER (-)                                | BLACK                                            | At Light In Trunk                                        |
| TRUNK RELEASE (+)                                | BLACK/WHITE                                      | Body Control Module Under Dash Left Of                   |
|                                                  |                                                  | Steering Column                                          |
| TACHOMETER                                       | PURPLE/WHITE                                     | Engine Harness Next To Battery Below                     |
|                                                  |                                                  | Radiator Hose                                            |
| BRAKE WIRE (+)                                   | WHITE                                            | At Brake Pedal Switch                                    |
| HORN TRIGGER (-)                                 | BLACK                                            | Harness At Steering Column                               |
| LEFT FRONT WINDOW UP                             | DARK BLUE                                        | At Motor Inside Driver's Door                            |
| LEFT FRONT WINDOW DOWN                           | BROWN                                            | At Motor Inside Driver's Door                            |
| RIGHT FRONT WINDOW UP                            | LIGHT BLUE                                       | Harness In Driver's Kick Panel From Driver Door          |
| RIGHT FRONT WINDOW DOWN                          | TAN                                              | Harness In Driver's Kick Panel From Driver Door          |
| LEFT REAR WINDOW UP                              | DARK GREEN                                       | Harness In Driver's Kick Panel From Driver Door          |
| LEFT REAR WINDOW DOWN                            | PURPLE                                           | Harness In Driver's Kick Panel From Driver Door          |
| RIGHT REAR WINDOW UP                             | LIGHT GREEN                                      | Harness In Driver's Kick Panel From Driver<br>Door       |
| RIGHT REAR WINDOW DOWN                           | PURPLE                                           | Harness In Driver's Kick Panel From Driver<br>Door       |
| This vehicle is equipped with the Passlock II ar | nti-theft system. This must be bypassed when ins | stalling a remote start system                           |

# WIRING INFORMATION: 2004 Pontiac Sunfire

| WIRING INFORMATION: 2004 Pontiac Si        | WIRE COLOR                                 | WIRE LOCATION                                                 |
|--------------------------------------------|--------------------------------------------|---------------------------------------------------------------|
| 12V CONSTANT WIRE                          | RED                                        | Ignition harness                                              |
| STARTER WIRE                               | YELLOW                                     | Ignition harness                                              |
| IGNITION WIRE                              | PINK                                       | Ignition harness                                              |
| ACCESSORY WIRE                             | ORANGE                                     | Ignition harness                                              |
| SECOND ACCESSORY WIRE                      | BROWN                                      | Ignition harness                                              |
| POWER DOOR LOCK (+)                        | LT. BLUE                                   | In Purple Plug At BCM Above Driver's Kick<br>Panel            |
| POWER DOOR UNLOCK (+)                      | WHITE                                      | In Purple Plug At BCM Above Driver's Kick Panel               |
| lock switch.                               | ss entry are 5-wire reverse polarity and a | re found in the driver's kick panel. Test using the passenger |
| PARKING LIGHTS (+)                         | BROWN                                      | In Blue Plug At BCM Above Driver's Kick Panel                 |
| DRIVER DOOR TRIGGER (-)                    | LT.GREEN/BLACK                             | In Purple Plug At BCM Above Driver's Kick Panel               |
| PASSENGER DOOR TRIGGER (-)                 | LT.BLUE                                    | In Purple Plug At BCM Above Driver's Kick Panel               |
| TRUNK TRIGGER (-)                          | ORANGE/BLACK                               | In Blue Plug At BCM Above Driver's Kick Panel                 |
| TRUNK RELEASE (-)                          | BLACK/WHITE                                | In Blue Plug At BCM Above Driver's Kick Panel                 |
| FACTORY ALARM ARM                          | Factory remote only                        |                                                               |
| FACTORY ALARM DISARM                       | Factory remote only                        |                                                               |
| DISARM NO UNLOCK                           | With remote start                          |                                                               |
| TACHOMETER                                 | WHITE or ORANGE                            | Ignition Module On Top Of Engine                              |
| BRAKE WIRE (+)                             | WHITE                                      | In Blue Plug At BCM Above Driver's Kick Panel                 |
| HORN TRIGGER (-)                           | BLACK                                      | In Brown Plug At BCM Above Driver's Kick Panel                |
| LEFT FRONT WINDOW UP                       | DARK BLUE                                  | At Switch                                                     |
| LEFT FRONT WINDOW DOWN                     | BROWN                                      |                                                               |
| RIGHT FRONT WINDOW UP                      | LIGHT BLUE                                 |                                                               |
| RIGHT FRONT WINDOW DOWN                    | TAN                                        |                                                               |
| LEFT REAR WINDOW UP                        | DARK GREEN                                 |                                                               |
| LEFT REAR WINDOW DOWN                      | PURPLE                                     |                                                               |
| RIGHT REAR WINDOW UP                       | LIGHT GREEN                                |                                                               |
| RIGHT REAR WINDOW DOWN                     | PURPLE                                     |                                                               |
| This vehicle is equipped with the Passlock | II anti-theft system. This must be bypas   | sed when installing a remote start system                     |

# WIRING INFORMATION: 2005 Pontiac Sunfire

| WIRING INFORMATION: 2005 Pontiac Si        | WIRE COLOR                                 | WIRE LOCATION                                                 |
|--------------------------------------------|--------------------------------------------|---------------------------------------------------------------|
| 12V CONSTANT WIRE                          | RED                                        | Ignition harness                                              |
| STARTER WIRE                               | YELLOW                                     | Ignition harness                                              |
| IGNITION WIRE                              | PINK                                       | Ignition harness                                              |
| ACCESSORY WIRE                             | ORANGE                                     | Ignition harness                                              |
| SECOND ACCESSORY WIRE                      | BROWN                                      | Ignition harness                                              |
| POWER DOOR LOCK (+)                        | LT. BLUE                                   | In Purple Plug At BCM Above Driver's Kick<br>Panel            |
| POWER DOOR UNLOCK (+)                      | WHITE                                      | In Purple Plug At BCM Above Driver's Kick Panel               |
| lock switch.                               | ss entry are 5-wire reverse polarity and a | re found in the driver's kick panel. Test using the passenger |
| PARKING LIGHTS (+)                         | BROWN                                      | In Blue Plug At BCM Above Driver's Kick Panel                 |
| DRIVER DOOR TRIGGER (-)                    | LT.GREEN/BLACK                             | In Purple Plug At BCM Above Driver's Kick Panel               |
| PASSENGER DOOR TRIGGER (-)                 | LT.BLUE                                    | In Purple Plug At BCM Above Driver's Kick Panel               |
| TRUNK TRIGGER (-)                          | ORANGE/BLACK                               | In Blue Plug At BCM Above Driver's Kick Panel                 |
| TRUNK RELEASE (-)                          | BLACK/WHITE                                | In Blue Plug At BCM Above Driver's Kick Panel                 |
| FACTORY ALARM ARM                          | Factory remote only                        |                                                               |
| FACTORY ALARM DISARM                       | Factory remote only                        |                                                               |
| DISARM NO UNLOCK                           | With remote start                          |                                                               |
| TACHOMETER                                 | WHITE or ORANGE                            | Ignition Module On Top Of Engine                              |
| BRAKE WIRE (+)                             | WHITE                                      | In Blue Plug At BCM Above Driver's Kick Panel                 |
| HORN TRIGGER (-)                           | BLACK                                      | In Brown Plug At BCM Above Driver's Kick Panel                |
| LEFT FRONT WINDOW UP                       | DARK BLUE                                  | At Switch                                                     |
| LEFT FRONT WINDOW DOWN                     | BROWN                                      |                                                               |
| RIGHT FRONT WINDOW UP                      | LIGHT BLUE                                 |                                                               |
| RIGHT FRONT WINDOW DOWN                    | TAN                                        |                                                               |
| LEFT REAR WINDOW UP                        | DARK GREEN                                 |                                                               |
| LEFT REAR WINDOW DOWN                      | PURPLE                                     |                                                               |
| RIGHT REAR WINDOW UP                       | LIGHT GREEN                                |                                                               |
| RIGHT REAR WINDOW DOWN                     | PURPLE                                     |                                                               |
| This vehicle is equipped with the Passlock | II anti-theft system. This must be bypass  | sed when installing a remote start system                     |