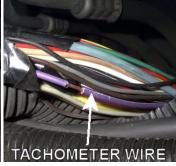

# WIRING INFORMATION: 1995 Pontiac Sunfire

| WIRE                       | WIRE COLOR                                             | WIRE LOCATION                                            |
|----------------------------|--------------------------------------------------------|----------------------------------------------------------|
| 12V CONSTANT WIRE          | RED                                                    | Ignition harness                                         |
| STARTER WIRE               | YELLOW                                                 | Ignition harness                                         |
| IGNITION WIRE              | PINK                                                   | Ignition harness                                         |
| SECOND IGNITION WIRE       | WHITE                                                  | Ignition harness                                         |
| ACCESSORY WIRE             | ORANGE                                                 | Ignition harness                                         |
| POWER DOOR LOCK (5-wire)   | LT. BLUE                                               | Harness In Driver's Kick Panel                           |
| POWER DOOR UNLOCK (5-wire) | WHITE                                                  | Harness In Driver's Kick Panel                           |
| PARKING LIGHTS (+)         | BROWN                                                  | Harness In Driver's Kick Panel Running To Vehicle's Rear |
| DRIVER DOOR TRIGGER (-)    | LT.GREEN/BLACK                                         | Harness In Driver's Kick Panel                           |
| PASSENGER DOOR TRIGGER (-) | LT.BLUE                                                | Passenger Kick Panel                                     |
| TRUNK TRIGGER (-)          | BLACK                                                  | At Light In Trunk                                        |
| TRUNK RELEASE (+)          | BLACK/WHITE                                            | OEM Keyless Module In Left Rear Of Trunk                 |
| TACHOMETER                 | 2.2L models: WHITE or ORANGE                           | Engine Harness Next To Battery Below                     |
|                            | 2.3L models: PURPLE/WHITE                              | Radiator Hose                                            |
| BRAKE WIRE (+)             | WHITE                                                  | At Brake Pedal Switch                                    |
| HORN TRIGGER (-)           | BLACK                                                  | Harness At Steering Column                               |
| LEFT FRONT WINDOW UP       | DARK BLUE                                              | At Motor Inside Driver's Door                            |
| LEFT FRONT WINDOW DOWN     | BROWN                                                  | At Motor Inside Driver's Door                            |
| RIGHT FRONT WINDOW UP      | LIGHT BLUE                                             | Harness In Driver's Kick Panel From Driver               |
| RIGHT FRONT WINDOW DOWN    | TAN                                                    | Door                                                     |
| LEFT REAR WINDOW UP        | DARK GREEN                                             |                                                          |
| LEFT REAR WINDOW DOWN      | PURPLE                                                 |                                                          |
| RIGHT REAR WINDOW UP       | LIGHT GREEN                                            |                                                          |
| RIGHT REAR WINDOW DOWN     | PURPLE                                                 |                                                          |
|                            | PURPLE  I anti-theft system. This must be bypassed whe | en installing a remote start system                      |

### WIRING INFORMATION: 1996 Pontiac Sunfire

| RED<br>YELLOW<br>PINK        | Ignition harness Ignition harness                                                                                                                                                                             |
|------------------------------|---------------------------------------------------------------------------------------------------------------------------------------------------------------------------------------------------------------|
| PINK                         |                                                                                                                                                                                                               |
|                              | Ignition hornoop                                                                                                                                                                                              |
|                              | Ignition harness                                                                                                                                                                                              |
| WHITE                        | Ignition harness                                                                                                                                                                                              |
| ORANGE                       | Ignition harness                                                                                                                                                                                              |
| LT. BLUE                     | Harness In Driver's Kick Panel                                                                                                                                                                                |
|                              |                                                                                                                                                                                                               |
|                              |                                                                                                                                                                                                               |
| WHITE                        | Harness In Driver's Kick Panel                                                                                                                                                                                |
|                              |                                                                                                                                                                                                               |
|                              |                                                                                                                                                                                                               |
| BROWN                        | Harness In Driver's Kick Panel Running To                                                                                                                                                                     |
|                              | Vehicle's Rear                                                                                                                                                                                                |
|                              | Harness In Driver's Kick Panel                                                                                                                                                                                |
| LT.BLUE                      | Passenger Kick Panel                                                                                                                                                                                          |
| BLACK                        | At Light In Trunk                                                                                                                                                                                             |
| BLACK/WHITE                  | OEM Keyless Module In Left Rear Of Trun                                                                                                                                                                       |
| 2.2L models: WHITE or ORANGE | Engine Harness Next To Battery Below                                                                                                                                                                          |
| 2.3L models: PURPLE/WHITE    | Radiator Hose                                                                                                                                                                                                 |
| WHITE                        | At Brake Pedal Switch                                                                                                                                                                                         |
| BLACK                        | Harness At Steering Column                                                                                                                                                                                    |
| DARK BLUE                    | At Motor Inside Driver's Door                                                                                                                                                                                 |
| BROWN                        | At Motor Inside Driver's Door                                                                                                                                                                                 |
| LIGHT BLUE                   | Harness In Driver's Kick Panel From Driver                                                                                                                                                                    |
| TAN                          | Door                                                                                                                                                                                                          |
| DARK GREEN                   |                                                                                                                                                                                                               |
| PURPLE                       |                                                                                                                                                                                                               |
| LIGHT GREEN                  |                                                                                                                                                                                                               |
| PURPLE                       |                                                                                                                                                                                                               |
|                              | ORANGE LT. BLUE  WHITE  BROWN  LT.GREEN/BLACK LT.BLUE  BLACK BLACK/WHITE 2.2L models: WHITE or ORANGE 2.3L models: PURPLE/WHITE  WHITE  BLACK DARK BLUE  BROWN LIGHT BLUE  TAN DARK GREEN  PURPLE LIGHT GREEN |

### WIRING INFORMATION: 1997 Pontiac Sunfire

| WIRE                                             | WIRE COLOR      | WIRE LOCATION                              |
|--------------------------------------------------|-----------------|--------------------------------------------|
| 12V CONSTANT WIRE                                | RED             | Ignition harness                           |
| STARTER WIRE                                     | YELLOW          | Ignition harness                           |
| GNITION WIRE                                     | PINK            | Ignition harness                           |
| SECOND IGNITION WIRE                             | WHITE           | Ignition harness                           |
| ACCESSORY WIRE                                   | ORANGE          | Ignition harness                           |
| POWER DOOR LOCK (models with OEM                 | LT. BLUE        | Harness In Driver's Kick Panel             |
| keyless: positive trigger, models without        |                 |                                            |
| DEM keyless: 5-wire reverse polarity)            |                 |                                            |
| POWER DOOR UNLOCK (models with OEM               | WHITE           | Harness In Driver's Kick Panel             |
| keyless: positive trigger, models without        |                 |                                            |
| OEM keyless: 5-wire reverse polarity)            |                 |                                            |
| PARKING LIGHTS (+)                               | BROWN           | Harness In Driver's Kick Panel Running To  |
|                                                  |                 | Vehicle's Rear                             |
| DRIVER DOOR TRIGGER (-)                          | LT.GREEN/BLACK  | Harness In Driver's Kick Panel             |
| PASSENGER DOOR TRIGGER (-)                       | LT.BLUE         | Passenger Kick Panel                       |
| TRUNK TRIGGER (-)                                | BLACK           | At Light In Trunk                          |
| TRUNK RELEASE (+)                                | BLACK/WHITE     | OEM Keyless Module In Left Rear Of Truni   |
| TACHOMETER                                       | PURPLE/WHITE    | Engine Harness Next To Battery Below       |
|                                                  |                 | Radiator Hose                              |
| BRAKE WIRE (+)                                   | WHITE           | At Brake Pedal Switch                      |
| HORN TRIGGER (-)                                 | BLACK           | Harness At Steering Column                 |
| LEFT FRONT WINDOW UP                             | DARK BLUE       | At Motor Inside Driver's Door              |
| LEFT FRONT WINDOW DOWN                           | BROWN           | At Motor Inside Driver's Door              |
| RIGHT FRONT WINDOW UP                            | LIGHT BLUE      | Harness In Driver's Kick Panel From Driver |
| RIGHT FRONT WINDOW DOWN                          | TAN             | Door                                       |
| LEFT REAR WINDOW UP                              | DARK GREEN      |                                            |
| LEFT REAR WINDOW DOWN                            | PURPLE          |                                            |
| RIGHT REAR WINDOW UP                             | LIGHT GREEN     |                                            |
| RIGHT REAR WINDOW DOWN                           | PURPLE          |                                            |
| This vehicle is equipped with the Passlock I and | · • · · · · · · | installing a remote start system           |

### WIRING INFORMATION: 1998 Pontiac Sunfire

| WIRE                                            | WIRE COLOR                            | WIRE LOCATION                              |
|-------------------------------------------------|---------------------------------------|--------------------------------------------|
| 12V CONSTANT WIRE                               | RED                                   | Ignition harness                           |
| STARTER WIRE                                    | YELLOW                                | Ignition harness                           |
| GNITION WIRE                                    | PINK                                  | Ignition harness                           |
| SECOND IGNITION WIRE                            | WHITE                                 | Ignition harness                           |
| ACCESSORY WIRE                                  | ORANGE                                | Ignition harness                           |
| POWER DOOR LOCK (models with OEM                | LT. BLUE                              | Harness In Driver's Kick Panel             |
| keyless: positive trigger, models without       |                                       |                                            |
| DEM keyless: 5-wire reverse polarity)           |                                       |                                            |
| POWER DOOR UNLOCK (models with OEM              | WHITE                                 | Harness In Driver's Kick Panel             |
| keyless: positive trigger, models without       |                                       |                                            |
| OEM keyless: 5-wire reverse polarity)           |                                       |                                            |
| PARKING LIGHTS (+)                              | BROWN                                 | Harness In Driver's Kick Panel Running To  |
|                                                 |                                       | Vehicle's Rear                             |
| DRIVER DOOR TRIGGER (-)                         | LT.GREEN/BLACK                        | Harness In Driver's Kick Panel             |
| PASSENGER DOOR TRIGGER (-)                      | LT.BLUE                               | Passenger Kick Panel                       |
| TRUNK TRIGGER (-)                               | BLACK                                 | At Light In Trunk                          |
| TRUNK RELEASE (+)                               | BLACK/WHITE                           | OEM Keyless Module In Left Rear Of Trun    |
| TACHOMETER                                      | PURPLE/WHITE                          | Engine Harness Next To Battery Below       |
|                                                 |                                       | Radiator Hose                              |
| BRAKE WIRE (+)                                  | WHITE                                 | At Brake Pedal Switch                      |
| HORN TRIGGER (-)                                | BLACK                                 | Harness At Steering Column                 |
| LEFT FRONT WINDOW UP                            | DARK BLUE                             | At Motor Inside Driver's Door              |
| LEFT FRONT WINDOW DOWN                          | BROWN                                 | At Motor Inside Driver's Door              |
| RIGHT FRONT WINDOW UP                           | LIGHT BLUE                            | Harness In Driver's Kick Panel From Driver |
| RIGHT FRONT WINDOW DOWN                         | TAN                                   | Door                                       |
| LEFT REAR WINDOW UP                             | DARK GREEN                            |                                            |
| LEFT REAR WINDOW DOWN                           | PURPLE                                |                                            |
| RIGHT REAR WINDOW UP                            | LIGHT GREEN                           |                                            |
| RIGHT REAR WINDOW DOWN                          | PURPLE                                |                                            |
| This vehicle is equipped with the Passlock I an | ti-theft system. This must be bypasse | ed when installing a remote start system   |

### WIRING INFORMATION: 1999 Pontiac Sunfire

| WIRING INFORMATION: 1999 Pontiac Sunfire         | WIRE COLOR                                      | WIRE LOCATION                              |
|--------------------------------------------------|-------------------------------------------------|--------------------------------------------|
| 12V CONSTANT WIRE                                | RED                                             | Ignition harness                           |
| STARTER WIRE                                     | YELLOW                                          | Ignition harness                           |
| IGNITION WIRE                                    | PINK                                            | Ignition harness                           |
| SECOND IGNITION WIRE                             | WHITE                                           | Ignition harness                           |
| ACCESSORY WIRE                                   | ORANGE                                          | Ignition harness                           |
| POWER DOOR LOCK (models with OEM                 | LT. BLUE                                        | Harness In Driver's Kick Panel             |
| keyless: positive trigger, models without        |                                                 |                                            |
| OEM keyless: 5-wire reverse polarity)            |                                                 |                                            |
| POWER DOOR UNLOCK (models with OEM               | WHITE                                           | Harness In Driver's Kick Panel             |
| keyless: positive trigger, models without        |                                                 |                                            |
| OEM keyless: 5-wire reverse polarity)            |                                                 |                                            |
| PARKING LIGHTS (+)                               | BROWN                                           | Harness In Driver's Kick Panel Running To  |
|                                                  |                                                 | Vehicle's Rear                             |
| DRIVER DOOR TRIGGER (-)                          | LT.GREEN/BLACK                                  | Harness In Driver's Kick Panel             |
| PASSENGER DOOR TRIGGER (-)                       | LT.BLUE                                         | Passenger Kick Panel                       |
| TRUNK TRIGGER (-)                                | BLACK                                           | At Light In Trunk                          |
| TRUNK RELEASE (+)                                | BLACK/WHITE                                     | OEM Keyless Module In Left Rear Of Trunk   |
| TACHOMETER                                       | PURPLE/WHITE                                    | Engine Harness Next To Battery Below       |
|                                                  |                                                 | Radiator Hose                              |
| BRAKE WIRE (+)                                   | WHITE                                           | At Brake Pedal Switch                      |
| HORN TRIGGER (-)                                 | BLACK                                           | Harness At Steering Column                 |
| LEFT FRONT WINDOW UP                             | DARK BLUE                                       | At Motor Inside Driver's Door              |
| LEFT FRONT WINDOW DOWN                           | BROWN                                           | At Motor Inside Driver's Door              |
| RIGHT FRONT WINDOW UP                            | LIGHT BLUE                                      | Harness In Driver's Kick Panel From Driver |
| RIGHT FRONT WINDOW DOWN                          | TAN                                             | Door                                       |
| LEFT REAR WINDOW UP                              | DARK GREEN                                      |                                            |
| LEFT REAR WINDOW DOWN                            | PURPLE                                          |                                            |
| RIGHT REAR WINDOW UP                             | LIGHT GREEN                                     |                                            |
| RIGHT REAR WINDOW DOWN                           | PURPLE                                          | ]                                          |
| This vehicle is equipped with the Passlock I and | ti-theft system. This must be bypassed when ins | talling a remote start system              |

### WIRING INFORMATION: 2000 Pontiac Sunfire

| WIRE                                      | WIRE COLOR     | WIRE LOCATION                                            |
|-------------------------------------------|----------------|----------------------------------------------------------|
| 12V CONSTANT WIRE                         | RED            | Ignition harness                                         |
| STARTER WIRE                              | YELLOW         | Ignition harness                                         |
| IGNITION WIRE                             | PINK           | Ignition harness                                         |
| ACCESSORY WIRE                            | ORANGE         | Ignition harness                                         |
| SECOND ACCESSORY WIRE                     | BROWN          | Ignition harness                                         |
| POWER DOOR LOCK (models with OEM          | LT. BLUE       | Harness In Driver's Kick Panel                           |
| keyless: positive trigger, models without |                |                                                          |
| OEM keyless: 5-wire reverse polarity)     |                |                                                          |
| POWER DOOR UNLOCK (models with OEM        | WHITE          | Harness In Driver's Kick Panel                           |
| keyless: positive trigger, models without |                |                                                          |
| OEM keyless: 5-wire reverse polarity)     |                |                                                          |
| PARKING LIGHTS (+)                        | BROWN          | Harness In Driver's Kick Panel Running To Vehicle's Rear |
| DRIVER DOOR TRIGGER (-)                   | LT.GREEN/BLACK | Harness In Driver's Kick Panel                           |
| PASSENGER DOOR TRIGGER (-)                | LT.BLUE        | Passenger Kick Panel                                     |
| TRUNK TRIGGER (-)                         | BLACK          | At Light In Trunk                                        |
| TRUNK RELEASE (+)                         | BLACK/WHITE    | Body Control Module Under Dash Left Of                   |
|                                           |                | Steering Column                                          |
| TACHOMETER                                | PURPLE/WHITE   | Engine Harness Next To Battery Below                     |
|                                           |                | Radiator Hose                                            |
| BRAKE WIRE (+)                            | WHITE          | At Brake Pedal Switch                                    |
| HORN TRIGGER (-)                          | BLACK          | Harness At Steering Column                               |
| LEFT FRONT WINDOW UP                      | DARK BLUE      | At Motor Inside Driver's Door                            |
| LEFT FRONT WINDOW DOWN                    | BROWN          | At Motor Inside Driver's Door                            |
| RIGHT FRONT WINDOW UP                     | LIGHT BLUE     | Harness In Driver's Kick Panel From Driver Door          |
| RIGHT FRONT WINDOW DOWN                   | TAN            | Harness In Driver's Kick Panel From Driver               |
| LEFT REAR WINDOW UP                       | DARK GREEN     | Harness In Driver's Kick Panel From Driver               |
| LEFT REAR WINDOW DOWN                     | PURPLE         | Harness In Driver's Kick Panel From Driver<br>Door       |
| RIGHT REAR WINDOW UP                      | LIGHT GREEN    | Harness In Driver's Kick Panel From Driver<br>Door       |
| RIGHT REAR WINDOW DOWN                    | PURPLE         | Harness In Driver's Kick Panel From Driver               |

### WIRING INFORMATION: 2001 Pontiac Sunfire

| WIRE                                                                                                               | WIRE COLOR     | WIRE LOCATION                                            |
|--------------------------------------------------------------------------------------------------------------------|----------------|----------------------------------------------------------|
| 12V CONSTANT WIRE                                                                                                  | RED            | Ignition harness                                         |
| STARTER WIRE                                                                                                       | YELLOW         | Ignition harness                                         |
| IGNITION WIRE                                                                                                      | PINK           | Ignition harness                                         |
| ACCESSORY WIRE                                                                                                     | ORANGE         | Ignition harness                                         |
| SECOND ACCESSORY WIRE                                                                                              | BROWN          | Ignition harness                                         |
| POWER DOOR LOCK (models with OEM keyless: positive trigger, models without OEM keyless: 5-wire reverse polarity)   | LT. BLUE       | Harness In Driver's Kick Panel                           |
| POWER DOOR UNLOCK (models with OEM keyless: positive trigger, models without OEM keyless: 5-wire reverse polarity) | WHITE          | Harness In Driver's Kick Panel                           |
| PARKING LIGHTS (+)                                                                                                 | BROWN          | Harness In Driver's Kick Panel Running To Vehicle's Rear |
| DRIVER DOOR TRIGGER (-)                                                                                            | LT.GREEN/BLACK | Harness In Driver's Kick Panel                           |
| PASSENGER DOOR TRIGGER (-)                                                                                         | LT.BLUE        | Passenger Kick Panel                                     |
| TRUNK TRIGGER (-)                                                                                                  | BLACK          | At Light In Trunk                                        |
| TRUNK RELEASE (+)                                                                                                  | BLACK/WHITE    | Body Control Module Under Dash Left Of Steering Column   |
| TACHOMETER                                                                                                         | PURPLE/WHITE   | Engine Harness Next To Battery Below Radiator Hose       |
| BRAKE WIRE (+)                                                                                                     | WHITE          | At Brake Pedal Switch                                    |
| HORN TRIGGER (-)                                                                                                   | BLACK          | Harness At Steering Column                               |
| LEFT FRONT WINDOW UP                                                                                               | DARK BLUE      | At Motor Inside Driver's Door                            |
| LEFT FRONT WINDOW DOWN                                                                                             | BROWN          | At Motor Inside Driver's Door                            |
| RIGHT FRONT WINDOW UP                                                                                              | LIGHT BLUE     | Harness In Driver's Kick Panel From Driver Door          |
| RIGHT FRONT WINDOW DOWN                                                                                            | TAN            | Harness In Driver's Kick Panel From Driver Door          |
| LEFT REAR WINDOW UP                                                                                                | DARK GREEN     | Harness In Driver's Kick Panel From Driver<br>Door       |
| LEFT REAR WINDOW DOWN                                                                                              | PURPLE         | Harness In Driver's Kick Panel From Driver<br>Door       |
| RIGHT REAR WINDOW UP                                                                                               | LIGHT GREEN    | Harness In Driver's Kick Panel From Driver<br>Door       |
| RIGHT REAR WINDOW DOWN                                                                                             | PURPLE         | Harness In Driver's Kick Panel From Driver<br>Door       |

### WIRING INFORMATION: 2002 Pontiac Sunfire

| WIRE                                             | WIRE COLOR                                       | WIRE LOCATION                                            |
|--------------------------------------------------|--------------------------------------------------|----------------------------------------------------------|
| 12V CONSTANT WIRE                                | RED                                              | Ignition harness                                         |
| STARTER WIRE                                     | YELLOW                                           | Ignition harness                                         |
| IGNITION WIRE                                    | PINK                                             | Ignition harness                                         |
| ACCESSORY WIRE                                   | ORANGE                                           | Ignition harness                                         |
| SECOND ACCESSORY WIRE                            | BROWN                                            | Ignition harness                                         |
| POWER DOOR LOCK (models with OEM                 | LT. BLUE                                         | Harness In Driver's Kick Panel                           |
| keyless: positive trigger, models without        |                                                  |                                                          |
| OEM keyless: 5-wire reverse polarity)            |                                                  |                                                          |
| POWER DOOR UNLOCK (models with OEM               | WHITE                                            | Harness In Driver's Kick Panel                           |
| keyless: positive trigger, models without        |                                                  |                                                          |
| OEM keyless: 5-wire reverse polarity)            |                                                  |                                                          |
| PARKING LIGHTS (+)                               | BROWN                                            | Harness In Driver's Kick Panel Running To Vehicle's Rear |
| DRIVER DOOR TRIGGER (-)                          | LT.GREEN/BLACK                                   | Harness In Driver's Kick Panel                           |
| PASSENGER DOOR TRIGGER (-)                       | LT.BLUE                                          | Passenger Kick Panel                                     |
| TRUNK TRIGGER (-)                                | BLACK                                            | At Light In Trunk                                        |
| TRUNK RELEASE (+)                                | BLACK/WHITE                                      | Body Control Module Under Dash Left Of                   |
|                                                  |                                                  | Steering Column                                          |
| TACHOMETER                                       | PURPLE/WHITE                                     | Engine Harness Next To Battery Below                     |
|                                                  |                                                  | Radiator Hose                                            |
| BRAKE WIRE (+)                                   | WHITE                                            | At Brake Pedal Switch                                    |
| HORN TRIGGER (-)                                 | BLACK                                            | Harness At Steering Column                               |
| LEFT FRONT WINDOW UP                             | DARK BLUE                                        | At Motor Inside Driver's Door                            |
| LEFT FRONT WINDOW DOWN                           | BROWN                                            | At Motor Inside Driver's Door                            |
| RIGHT FRONT WINDOW UP                            | LIGHT BLUE                                       | Harness In Driver's Kick Panel From Driver Door          |
| RIGHT FRONT WINDOW DOWN                          | TAN                                              | Harness In Driver's Kick Panel From Driver               |
| LEFT REAR WINDOW UP                              | DARK GREEN                                       | Harness In Driver's Kick Panel From Driver Door          |
| LEFT REAR WINDOW DOWN                            | PURPLE                                           | Harness In Driver's Kick Panel From Driver Door          |
| RIGHT REAR WINDOW UP                             | LIGHT GREEN                                      | Harness In Driver's Kick Panel From Driver<br>Door       |
| RIGHT REAR WINDOW DOWN                           | PURPLE                                           | Harness In Driver's Kick Panel From Driver<br>Door       |
| This vehicle is equipped with the Passlock II ar | nti-theft system. This must be bypassed when ins | talling a remote start system                            |

### WIRING INFORMATION: 2003 Pontiac Sunfire

| WIRE                                             | WIRE COLOR                                       | WIRE LOCATION                                            |
|--------------------------------------------------|--------------------------------------------------|----------------------------------------------------------|
| 12V CONSTANT WIRE                                | RED                                              | Ignition harness                                         |
| STARTER WIRE                                     | YELLOW                                           | Ignition harness                                         |
| IGNITION WIRE                                    | PINK                                             | Ignition harness                                         |
| ACCESSORY WIRE                                   | ORANGE                                           | Ignition harness                                         |
| SECOND ACCESSORY WIRE                            | BROWN                                            | Ignition harness                                         |
| POWER DOOR LOCK (models with OEM                 | LT. BLUE                                         | Harness In Driver's Kick Panel                           |
| keyless: positive trigger, models without        |                                                  |                                                          |
| OEM keyless: 5-wire reverse polarity)            |                                                  |                                                          |
| POWER DOOR UNLOCK (models with OEM               | WHITE                                            | Harness In Driver's Kick Panel                           |
| keyless: positive trigger, models without        |                                                  |                                                          |
| OEM keyless: 5-wire reverse polarity)            |                                                  |                                                          |
| PARKING LIGHTS (+)                               | BROWN                                            | Harness In Driver's Kick Panel Running To Vehicle's Rear |
| DRIVER DOOR TRIGGER (-)                          | LT.GREEN/BLACK                                   | Harness In Driver's Kick Panel                           |
| PASSENGER DOOR TRIGGER (-)                       | LT.BLUE                                          | Passenger Kick Panel                                     |
| TRUNK TRIGGER (-)                                | BLACK                                            | At Light In Trunk                                        |
| TRUNK RELEASE (+)                                | BLACK/WHITE                                      | Body Control Module Under Dash Left Of                   |
|                                                  |                                                  | Steering Column                                          |
| TACHOMETER                                       | PURPLE/WHITE                                     | Engine Harness Next To Battery Below                     |
|                                                  |                                                  | Radiator Hose                                            |
| BRAKE WIRE (+)                                   | WHITE                                            | At Brake Pedal Switch                                    |
| HORN TRIGGER (-)                                 | BLACK                                            | Harness At Steering Column                               |
| LEFT FRONT WINDOW UP                             | DARK BLUE                                        | At Motor Inside Driver's Door                            |
| LEFT FRONT WINDOW DOWN                           | BROWN                                            | At Motor Inside Driver's Door                            |
| RIGHT FRONT WINDOW UP                            | LIGHT BLUE                                       | Harness In Driver's Kick Panel From Driver Door          |
| RIGHT FRONT WINDOW DOWN                          | TAN                                              | Harness In Driver's Kick Panel From Driver Door          |
| LEFT REAR WINDOW UP                              | DARK GREEN                                       | Harness In Driver's Kick Panel From Driver Door          |
| LEFT REAR WINDOW DOWN                            | PURPLE                                           | Harness In Driver's Kick Panel From Driver Door          |
| RIGHT REAR WINDOW UP                             | LIGHT GREEN                                      | Harness In Driver's Kick Panel From Driver<br>Door       |
| RIGHT REAR WINDOW DOWN                           | PURPLE                                           | Harness In Driver's Kick Panel From Driver<br>Door       |
| This vehicle is equipped with the Passlock II ar | nti-theft system. This must be bypassed when ins | stalling a remote start system                           |