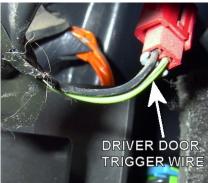

# WIRING INFORMATION: 1995 Pontiac Sunfire

| WIRE                       | WIRE COLOR                                             | WIRE LOCATION                                            |
|----------------------------|--------------------------------------------------------|----------------------------------------------------------|
| 12V CONSTANT WIRE          | RED                                                    | Ignition harness                                         |
| STARTER WIRE               | YELLOW                                                 | Ignition harness                                         |
| IGNITION WIRE              | PINK                                                   | Ignition harness                                         |
| SECOND IGNITION WIRE       | WHITE                                                  | Ignition harness                                         |
| ACCESSORY WIRE             | ORANGE                                                 | Ignition harness                                         |
| POWER DOOR LOCK (5-wire)   | LT. BLUE                                               | Harness In Driver's Kick Panel                           |
| POWER DOOR UNLOCK (5-wire) | WHITE                                                  | Harness In Driver's Kick Panel                           |
| PARKING LIGHTS (+)         | BROWN                                                  | Harness In Driver's Kick Panel Running To Vehicle's Rear |
| DRIVER DOOR TRIGGER (-)    | LT.GREEN/BLACK                                         | Harness In Driver's Kick Panel                           |
| PASSENGER DOOR TRIGGER (-) | LT.BLUE                                                | Passenger Kick Panel                                     |
| TRUNK TRIGGER (-)          | BLACK                                                  | At Light In Trunk                                        |
| TRUNK RELEASE (+)          | BLACK/WHITE                                            | OEM Keyless Module In Left Rear Of Trunk                 |
| TACHOMETER                 | 2.2L models: WHITE or ORANGE                           | Engine Harness Next To Battery Below                     |
|                            | 2.3L models: PURPLE/WHITE                              | Radiator Hose                                            |
| BRAKE WIRE (+)             | WHITE                                                  | At Brake Pedal Switch                                    |
| HORN TRIGGER (-)           | BLACK                                                  | Harness At Steering Column                               |
| LEFT FRONT WINDOW UP       | DARK BLUE                                              | At Motor Inside Driver's Door                            |
| LEFT FRONT WINDOW DOWN     | BROWN                                                  | At Motor Inside Driver's Door                            |
| RIGHT FRONT WINDOW UP      | LIGHT BLUE                                             | Harness In Driver's Kick Panel From Driver               |
| RIGHT FRONT WINDOW DOWN    | TAN                                                    | Door                                                     |
| LEFT REAR WINDOW UP        | DARK GREEN                                             |                                                          |
| LEFT REAR WINDOW DOWN      | PURPLE                                                 |                                                          |
| RIGHT REAR WINDOW UP       | LIGHT GREEN                                            |                                                          |
| RIGHT REAR WINDOW DOWN     | PURPLE                                                 |                                                          |
|                            | PURPLE  I anti-theft system. This must be bypassed whe | en installing a remote start system                      |

### WIRING INFORMATION: 1996 Pontiac Sunfire

| RED<br>YELLOW<br>PINK        | Ignition harness Ignition harness                                                                                                                                                                             |
|------------------------------|---------------------------------------------------------------------------------------------------------------------------------------------------------------------------------------------------------------|
| PINK                         |                                                                                                                                                                                                               |
|                              | Ignition hornoop                                                                                                                                                                                              |
|                              | Ignition harness                                                                                                                                                                                              |
| WHITE                        | Ignition harness                                                                                                                                                                                              |
| ORANGE                       | Ignition harness                                                                                                                                                                                              |
| LT. BLUE                     | Harness In Driver's Kick Panel                                                                                                                                                                                |
|                              |                                                                                                                                                                                                               |
|                              |                                                                                                                                                                                                               |
| WHITE                        | Harness In Driver's Kick Panel                                                                                                                                                                                |
|                              |                                                                                                                                                                                                               |
|                              |                                                                                                                                                                                                               |
| BROWN                        | Harness In Driver's Kick Panel Running To                                                                                                                                                                     |
|                              | Vehicle's Rear                                                                                                                                                                                                |
|                              | Harness In Driver's Kick Panel                                                                                                                                                                                |
| LT.BLUE                      | Passenger Kick Panel                                                                                                                                                                                          |
| BLACK                        | At Light In Trunk                                                                                                                                                                                             |
| BLACK/WHITE                  | OEM Keyless Module In Left Rear Of Trun                                                                                                                                                                       |
| 2.2L models: WHITE or ORANGE | Engine Harness Next To Battery Below                                                                                                                                                                          |
| 2.3L models: PURPLE/WHITE    | Radiator Hose                                                                                                                                                                                                 |
| WHITE                        | At Brake Pedal Switch                                                                                                                                                                                         |
| BLACK                        | Harness At Steering Column                                                                                                                                                                                    |
| DARK BLUE                    | At Motor Inside Driver's Door                                                                                                                                                                                 |
| BROWN                        | At Motor Inside Driver's Door                                                                                                                                                                                 |
| LIGHT BLUE                   | Harness In Driver's Kick Panel From Driver                                                                                                                                                                    |
| TAN                          | Door                                                                                                                                                                                                          |
| DARK GREEN                   |                                                                                                                                                                                                               |
| PURPLE                       |                                                                                                                                                                                                               |
| LIGHT GREEN                  |                                                                                                                                                                                                               |
| PURPLE                       |                                                                                                                                                                                                               |
|                              | ORANGE LT. BLUE  WHITE  BROWN  LT.GREEN/BLACK LT.BLUE  BLACK BLACK/WHITE 2.2L models: WHITE or ORANGE 2.3L models: PURPLE/WHITE  WHITE  BLACK DARK BLUE  BROWN LIGHT BLUE  TAN DARK GREEN  PURPLE LIGHT GREEN |

### WIRING INFORMATION: 1997 Pontiac Sunfire

| WIRE                                             | WIRE COLOR      | WIRE LOCATION                              |
|--------------------------------------------------|-----------------|--------------------------------------------|
| 12V CONSTANT WIRE                                | RED             | Ignition harness                           |
| STARTER WIRE                                     | YELLOW          | Ignition harness                           |
| GNITION WIRE                                     | PINK            | Ignition harness                           |
| SECOND IGNITION WIRE                             | WHITE           | Ignition harness                           |
| ACCESSORY WIRE                                   | ORANGE          | Ignition harness                           |
| POWER DOOR LOCK (models with OEM                 | LT. BLUE        | Harness In Driver's Kick Panel             |
| keyless: positive trigger, models without        |                 |                                            |
| DEM keyless: 5-wire reverse polarity)            |                 |                                            |
| POWER DOOR UNLOCK (models with OEM               | WHITE           | Harness In Driver's Kick Panel             |
| keyless: positive trigger, models without        |                 |                                            |
| OEM keyless: 5-wire reverse polarity)            |                 |                                            |
| PARKING LIGHTS (+)                               | BROWN           | Harness In Driver's Kick Panel Running To  |
|                                                  |                 | Vehicle's Rear                             |
| DRIVER DOOR TRIGGER (-)                          | LT.GREEN/BLACK  | Harness In Driver's Kick Panel             |
| PASSENGER DOOR TRIGGER (-)                       | LT.BLUE         | Passenger Kick Panel                       |
| TRUNK TRIGGER (-)                                | BLACK           | At Light In Trunk                          |
| TRUNK RELEASE (+)                                | BLACK/WHITE     | OEM Keyless Module In Left Rear Of Truni   |
| TACHOMETER                                       | PURPLE/WHITE    | Engine Harness Next To Battery Below       |
|                                                  |                 | Radiator Hose                              |
| BRAKE WIRE (+)                                   | WHITE           | At Brake Pedal Switch                      |
| HORN TRIGGER (-)                                 | BLACK           | Harness At Steering Column                 |
| LEFT FRONT WINDOW UP                             | DARK BLUE       | At Motor Inside Driver's Door              |
| LEFT FRONT WINDOW DOWN                           | BROWN           | At Motor Inside Driver's Door              |
| RIGHT FRONT WINDOW UP                            | LIGHT BLUE      | Harness In Driver's Kick Panel From Driver |
| RIGHT FRONT WINDOW DOWN                          | TAN             | Door                                       |
| LEFT REAR WINDOW UP                              | DARK GREEN      |                                            |
| LEFT REAR WINDOW DOWN                            | PURPLE          |                                            |
| RIGHT REAR WINDOW UP                             | LIGHT GREEN     |                                            |
| RIGHT REAR WINDOW DOWN                           | PURPLE          |                                            |
| This vehicle is equipped with the Passlock I and | · • · · · · · · | installing a remote start system           |

### WIRING INFORMATION: 1998 Pontiac Sunfire

| WIRE                                            | WIRE COLOR                            | WIRE LOCATION                              |
|-------------------------------------------------|---------------------------------------|--------------------------------------------|
| 12V CONSTANT WIRE                               | RED                                   | Ignition harness                           |
| STARTER WIRE                                    | YELLOW                                | Ignition harness                           |
| GNITION WIRE                                    | PINK                                  | Ignition harness                           |
| SECOND IGNITION WIRE                            | WHITE                                 | Ignition harness                           |
| ACCESSORY WIRE                                  | ORANGE                                | Ignition harness                           |
| POWER DOOR LOCK (models with OEM                | LT. BLUE                              | Harness In Driver's Kick Panel             |
| keyless: positive trigger, models without       |                                       |                                            |
| DEM keyless: 5-wire reverse polarity)           |                                       |                                            |
| POWER DOOR UNLOCK (models with OEM              | WHITE                                 | Harness In Driver's Kick Panel             |
| keyless: positive trigger, models without       |                                       |                                            |
| OEM keyless: 5-wire reverse polarity)           |                                       |                                            |
| PARKING LIGHTS (+)                              | BROWN                                 | Harness In Driver's Kick Panel Running To  |
|                                                 |                                       | Vehicle's Rear                             |
| DRIVER DOOR TRIGGER (-)                         | LT.GREEN/BLACK                        | Harness In Driver's Kick Panel             |
| PASSENGER DOOR TRIGGER (-)                      | LT.BLUE                               | Passenger Kick Panel                       |
| TRUNK TRIGGER (-)                               | BLACK                                 | At Light In Trunk                          |
| TRUNK RELEASE (+)                               | BLACK/WHITE                           | OEM Keyless Module In Left Rear Of Trun    |
| TACHOMETER                                      | PURPLE/WHITE                          | Engine Harness Next To Battery Below       |
|                                                 |                                       | Radiator Hose                              |
| BRAKE WIRE (+)                                  | WHITE                                 | At Brake Pedal Switch                      |
| HORN TRIGGER (-)                                | BLACK                                 | Harness At Steering Column                 |
| LEFT FRONT WINDOW UP                            | DARK BLUE                             | At Motor Inside Driver's Door              |
| LEFT FRONT WINDOW DOWN                          | BROWN                                 | At Motor Inside Driver's Door              |
| RIGHT FRONT WINDOW UP                           | LIGHT BLUE                            | Harness In Driver's Kick Panel From Driver |
| RIGHT FRONT WINDOW DOWN                         | TAN                                   | Door                                       |
| LEFT REAR WINDOW UP                             | DARK GREEN                            |                                            |
| LEFT REAR WINDOW DOWN                           | PURPLE                                |                                            |
| RIGHT REAR WINDOW UP                            | LIGHT GREEN                           |                                            |
| RIGHT REAR WINDOW DOWN                          | PURPLE                                |                                            |
| This vehicle is equipped with the Passlock I an | ti-theft system. This must be bypasse | ed when installing a remote start system   |

### WIRING INFORMATION: 1999 Pontiac Sunfire

| WIRING INFORMATION: 1999 Pontiac Sunfire         | WIRE COLOR                                      | WIRE LOCATION                              |
|--------------------------------------------------|-------------------------------------------------|--------------------------------------------|
| 12V CONSTANT WIRE                                | RED                                             | Ignition harness                           |
| STARTER WIRE                                     | YELLOW                                          | Ignition harness                           |
| IGNITION WIRE                                    | PINK                                            | Ignition harness                           |
| SECOND IGNITION WIRE                             | WHITE                                           | Ignition harness                           |
| ACCESSORY WIRE                                   | ORANGE                                          | Ignition harness                           |
| POWER DOOR LOCK (models with OEM                 | LT. BLUE                                        | Harness In Driver's Kick Panel             |
| keyless: positive trigger, models without        |                                                 |                                            |
| OEM keyless: 5-wire reverse polarity)            |                                                 |                                            |
| POWER DOOR UNLOCK (models with OEM               | WHITE                                           | Harness In Driver's Kick Panel             |
| keyless: positive trigger, models without        |                                                 |                                            |
| OEM keyless: 5-wire reverse polarity)            |                                                 |                                            |
| PARKING LIGHTS (+)                               | BROWN                                           | Harness In Driver's Kick Panel Running To  |
|                                                  |                                                 | Vehicle's Rear                             |
| DRIVER DOOR TRIGGER (-)                          | LT.GREEN/BLACK                                  | Harness In Driver's Kick Panel             |
| PASSENGER DOOR TRIGGER (-)                       | LT.BLUE                                         | Passenger Kick Panel                       |
| TRUNK TRIGGER (-)                                | BLACK                                           | At Light In Trunk                          |
| TRUNK RELEASE (+)                                | BLACK/WHITE                                     | OEM Keyless Module In Left Rear Of Trunk   |
| TACHOMETER                                       | PURPLE/WHITE                                    | Engine Harness Next To Battery Below       |
|                                                  |                                                 | Radiator Hose                              |
| BRAKE WIRE (+)                                   | WHITE                                           | At Brake Pedal Switch                      |
| HORN TRIGGER (-)                                 | BLACK                                           | Harness At Steering Column                 |
| LEFT FRONT WINDOW UP                             | DARK BLUE                                       | At Motor Inside Driver's Door              |
| LEFT FRONT WINDOW DOWN                           | BROWN                                           | At Motor Inside Driver's Door              |
| RIGHT FRONT WINDOW UP                            | LIGHT BLUE                                      | Harness In Driver's Kick Panel From Driver |
| RIGHT FRONT WINDOW DOWN                          | TAN                                             | Door                                       |
| LEFT REAR WINDOW UP                              | DARK GREEN                                      |                                            |
| LEFT REAR WINDOW DOWN                            | PURPLE                                          |                                            |
| RIGHT REAR WINDOW UP                             | LIGHT GREEN                                     |                                            |
| RIGHT REAR WINDOW DOWN                           | PURPLE                                          | ]                                          |
| This vehicle is equipped with the Passlock I and | ti-theft system. This must be bypassed when ins | talling a remote start system              |

### WIRING INFORMATION: 2000 Pontiac Sunfire

| WIRE                                      | WIRE COLOR     | WIRE LOCATION                                            |
|-------------------------------------------|----------------|----------------------------------------------------------|
| 12V CONSTANT WIRE                         | RED            | Ignition harness                                         |
| STARTER WIRE                              | YELLOW         | Ignition harness                                         |
| IGNITION WIRE                             | PINK           | Ignition harness                                         |
| ACCESSORY WIRE                            | ORANGE         | Ignition harness                                         |
| SECOND ACCESSORY WIRE                     | BROWN          | Ignition harness                                         |
| POWER DOOR LOCK (models with OEM          | LT. BLUE       | Harness In Driver's Kick Panel                           |
| keyless: positive trigger, models without |                |                                                          |
| OEM keyless: 5-wire reverse polarity)     |                |                                                          |
| POWER DOOR UNLOCK (models with OEM        | WHITE          | Harness In Driver's Kick Panel                           |
| keyless: positive trigger, models without |                |                                                          |
| OEM keyless: 5-wire reverse polarity)     |                |                                                          |
| PARKING LIGHTS (+)                        | BROWN          | Harness In Driver's Kick Panel Running To Vehicle's Rear |
| DRIVER DOOR TRIGGER (-)                   | LT.GREEN/BLACK | Harness In Driver's Kick Panel                           |
| PASSENGER DOOR TRIGGER (-)                | LT.BLUE        | Passenger Kick Panel                                     |
| TRUNK TRIGGER (-)                         | BLACK          | At Light In Trunk                                        |
| TRUNK RELEASE (+)                         | BLACK/WHITE    | Body Control Module Under Dash Left Of                   |
|                                           |                | Steering Column                                          |
| TACHOMETER                                | PURPLE/WHITE   | Engine Harness Next To Battery Below                     |
|                                           |                | Radiator Hose                                            |
| BRAKE WIRE (+)                            | WHITE          | At Brake Pedal Switch                                    |
| HORN TRIGGER (-)                          | BLACK          | Harness At Steering Column                               |
| LEFT FRONT WINDOW UP                      | DARK BLUE      | At Motor Inside Driver's Door                            |
| LEFT FRONT WINDOW DOWN                    | BROWN          | At Motor Inside Driver's Door                            |
| RIGHT FRONT WINDOW UP                     | LIGHT BLUE     | Harness In Driver's Kick Panel From Driver Door          |
| RIGHT FRONT WINDOW DOWN                   | TAN            | Harness In Driver's Kick Panel From Driver               |
| LEFT REAR WINDOW UP                       | DARK GREEN     | Harness In Driver's Kick Panel From Driver               |
| LEFT REAR WINDOW DOWN                     | PURPLE         | Harness In Driver's Kick Panel From Driver<br>Door       |
| RIGHT REAR WINDOW UP                      | LIGHT GREEN    | Harness In Driver's Kick Panel From Driver<br>Door       |
| RIGHT REAR WINDOW DOWN                    | PURPLE         | Harness In Driver's Kick Panel From Driver               |

### WIRING INFORMATION: 2001 Pontiac Sunfire

| WIRE                                                                                                               | WIRE COLOR     | WIRE LOCATION                                            |
|--------------------------------------------------------------------------------------------------------------------|----------------|----------------------------------------------------------|
| 12V CONSTANT WIRE                                                                                                  | RED            | Ignition harness                                         |
| STARTER WIRE                                                                                                       | YELLOW         | Ignition harness                                         |
| IGNITION WIRE                                                                                                      | PINK           | Ignition harness                                         |
| ACCESSORY WIRE                                                                                                     | ORANGE         | Ignition harness                                         |
| SECOND ACCESSORY WIRE                                                                                              | BROWN          | Ignition harness                                         |
| POWER DOOR LOCK (models with OEM keyless: positive trigger, models without OEM keyless: 5-wire reverse polarity)   | LT. BLUE       | Harness In Driver's Kick Panel                           |
| POWER DOOR UNLOCK (models with OEM keyless: positive trigger, models without OEM keyless: 5-wire reverse polarity) | WHITE          | Harness In Driver's Kick Panel                           |
| PARKING LIGHTS (+)                                                                                                 | BROWN          | Harness In Driver's Kick Panel Running To Vehicle's Rear |
| DRIVER DOOR TRIGGER (-)                                                                                            | LT.GREEN/BLACK | Harness In Driver's Kick Panel                           |
| PASSENGER DOOR TRIGGER (-)                                                                                         | LT.BLUE        | Passenger Kick Panel                                     |
| TRUNK TRIGGER (-)                                                                                                  | BLACK          | At Light In Trunk                                        |
| TRUNK RELEASE (+)                                                                                                  | BLACK/WHITE    | Body Control Module Under Dash Left Of Steering Column   |
| TACHOMETER                                                                                                         | PURPLE/WHITE   | Engine Harness Next To Battery Below Radiator Hose       |
| BRAKE WIRE (+)                                                                                                     | WHITE          | At Brake Pedal Switch                                    |
| HORN TRIGGER (-)                                                                                                   | BLACK          | Harness At Steering Column                               |
| LEFT FRONT WINDOW UP                                                                                               | DARK BLUE      | At Motor Inside Driver's Door                            |
| LEFT FRONT WINDOW DOWN                                                                                             | BROWN          | At Motor Inside Driver's Door                            |
| RIGHT FRONT WINDOW UP                                                                                              | LIGHT BLUE     | Harness In Driver's Kick Panel From Driver Door          |
| RIGHT FRONT WINDOW DOWN                                                                                            | TAN            | Harness In Driver's Kick Panel From Driver Door          |
| LEFT REAR WINDOW UP                                                                                                | DARK GREEN     | Harness In Driver's Kick Panel From Driver<br>Door       |
| LEFT REAR WINDOW DOWN                                                                                              | PURPLE         | Harness In Driver's Kick Panel From Driver<br>Door       |
| RIGHT REAR WINDOW UP                                                                                               | LIGHT GREEN    | Harness In Driver's Kick Panel From Driver<br>Door       |
| RIGHT REAR WINDOW DOWN                                                                                             | PURPLE         | Harness In Driver's Kick Panel From Driver<br>Door       |

### WIRING INFORMATION: 2002 Pontiac Sunfire

| WIRE                                             | WIRE COLOR                                       | WIRE LOCATION                                            |
|--------------------------------------------------|--------------------------------------------------|----------------------------------------------------------|
| 12V CONSTANT WIRE                                | RED                                              | Ignition harness                                         |
| STARTER WIRE                                     | YELLOW                                           | Ignition harness                                         |
| IGNITION WIRE                                    | PINK                                             | Ignition harness                                         |
| ACCESSORY WIRE                                   | ORANGE                                           | Ignition harness                                         |
| SECOND ACCESSORY WIRE                            | BROWN                                            | Ignition harness                                         |
| POWER DOOR LOCK (models with OEM                 | LT. BLUE                                         | Harness In Driver's Kick Panel                           |
| keyless: positive trigger, models without        |                                                  |                                                          |
| OEM keyless: 5-wire reverse polarity)            |                                                  |                                                          |
| POWER DOOR UNLOCK (models with OEM               | WHITE                                            | Harness In Driver's Kick Panel                           |
| keyless: positive trigger, models without        |                                                  |                                                          |
| OEM keyless: 5-wire reverse polarity)            |                                                  |                                                          |
| PARKING LIGHTS (+)                               | BROWN                                            | Harness In Driver's Kick Panel Running To Vehicle's Rear |
| DRIVER DOOR TRIGGER (-)                          | LT.GREEN/BLACK                                   | Harness In Driver's Kick Panel                           |
| PASSENGER DOOR TRIGGER (-)                       | LT.BLUE                                          | Passenger Kick Panel                                     |
| TRUNK TRIGGER (-)                                | BLACK                                            | At Light In Trunk                                        |
| TRUNK RELEASE (+)                                | BLACK/WHITE                                      | Body Control Module Under Dash Left Of                   |
|                                                  |                                                  | Steering Column                                          |
| TACHOMETER                                       | PURPLE/WHITE                                     | Engine Harness Next To Battery Below                     |
|                                                  |                                                  | Radiator Hose                                            |
| BRAKE WIRE (+)                                   | WHITE                                            | At Brake Pedal Switch                                    |
| HORN TRIGGER (-)                                 | BLACK                                            | Harness At Steering Column                               |
| LEFT FRONT WINDOW UP                             | DARK BLUE                                        | At Motor Inside Driver's Door                            |
| LEFT FRONT WINDOW DOWN                           | BROWN                                            | At Motor Inside Driver's Door                            |
| RIGHT FRONT WINDOW UP                            | LIGHT BLUE                                       | Harness In Driver's Kick Panel From Driver Door          |
| RIGHT FRONT WINDOW DOWN                          | TAN                                              | Harness In Driver's Kick Panel From Driver               |
| LEFT REAR WINDOW UP                              | DARK GREEN                                       | Harness In Driver's Kick Panel From Driver Door          |
| LEFT REAR WINDOW DOWN                            | PURPLE                                           | Harness In Driver's Kick Panel From Driver Door          |
| RIGHT REAR WINDOW UP                             | LIGHT GREEN                                      | Harness In Driver's Kick Panel From Driver<br>Door       |
| RIGHT REAR WINDOW DOWN                           | PURPLE                                           | Harness In Driver's Kick Panel From Driver<br>Door       |
| This vehicle is equipped with the Passlock II ar | nti-theft system. This must be bypassed when ins | talling a remote start system                            |

### WIRING INFORMATION: 2003 Pontiac Sunfire

| WIRE                                             | WIRE COLOR                                       | WIRE LOCATION                                            |
|--------------------------------------------------|--------------------------------------------------|----------------------------------------------------------|
| 12V CONSTANT WIRE                                | RED                                              | Ignition harness                                         |
| STARTER WIRE                                     | YELLOW                                           | Ignition harness                                         |
| IGNITION WIRE                                    | PINK                                             | Ignition harness                                         |
| ACCESSORY WIRE                                   | ORANGE                                           | Ignition harness                                         |
| SECOND ACCESSORY WIRE                            | BROWN                                            | Ignition harness                                         |
| POWER DOOR LOCK (models with OEM                 | LT. BLUE                                         | Harness In Driver's Kick Panel                           |
| keyless: positive trigger, models without        |                                                  |                                                          |
| OEM keyless: 5-wire reverse polarity)            |                                                  |                                                          |
| POWER DOOR UNLOCK (models with OEM               | WHITE                                            | Harness In Driver's Kick Panel                           |
| keyless: positive trigger, models without        |                                                  |                                                          |
| OEM keyless: 5-wire reverse polarity)            |                                                  |                                                          |
| PARKING LIGHTS (+)                               | BROWN                                            | Harness In Driver's Kick Panel Running To Vehicle's Rear |
| DRIVER DOOR TRIGGER (-)                          | LT.GREEN/BLACK                                   | Harness In Driver's Kick Panel                           |
| PASSENGER DOOR TRIGGER (-)                       | LT.BLUE                                          | Passenger Kick Panel                                     |
| TRUNK TRIGGER (-)                                | BLACK                                            | At Light In Trunk                                        |
| TRUNK RELEASE (+)                                | BLACK/WHITE                                      | Body Control Module Under Dash Left Of                   |
|                                                  |                                                  | Steering Column                                          |
| TACHOMETER                                       | PURPLE/WHITE                                     | Engine Harness Next To Battery Below                     |
|                                                  |                                                  | Radiator Hose                                            |
| BRAKE WIRE (+)                                   | WHITE                                            | At Brake Pedal Switch                                    |
| HORN TRIGGER (-)                                 | BLACK                                            | Harness At Steering Column                               |
| LEFT FRONT WINDOW UP                             | DARK BLUE                                        | At Motor Inside Driver's Door                            |
| LEFT FRONT WINDOW DOWN                           | BROWN                                            | At Motor Inside Driver's Door                            |
| RIGHT FRONT WINDOW UP                            | LIGHT BLUE                                       | Harness In Driver's Kick Panel From Driver Door          |
| RIGHT FRONT WINDOW DOWN                          | TAN                                              | Harness In Driver's Kick Panel From Driver Door          |
| LEFT REAR WINDOW UP                              | DARK GREEN                                       | Harness In Driver's Kick Panel From Driver Door          |
| LEFT REAR WINDOW DOWN                            | PURPLE                                           | Harness In Driver's Kick Panel From Driver Door          |
| RIGHT REAR WINDOW UP                             | LIGHT GREEN                                      | Harness In Driver's Kick Panel From Driver<br>Door       |
| RIGHT REAR WINDOW DOWN                           | PURPLE                                           | Harness In Driver's Kick Panel From Driver<br>Door       |
| This vehicle is equipped with the Passlock II ar | nti-theft system. This must be bypassed when ins | stalling a remote start system                           |

# WIRING INFORMATION: 2004 Pontiac Sunfire

| WIRING INFORMATION: 2004 Pontiac Si        | WIRE COLOR                                 | WIRE LOCATION                                                 |
|--------------------------------------------|--------------------------------------------|---------------------------------------------------------------|
| 12V CONSTANT WIRE                          | RED                                        | Ignition harness                                              |
| STARTER WIRE                               | YELLOW                                     | Ignition harness                                              |
| IGNITION WIRE                              | PINK                                       | Ignition harness                                              |
| ACCESSORY WIRE                             | ORANGE                                     | Ignition harness                                              |
| SECOND ACCESSORY WIRE                      | BROWN                                      | Ignition harness                                              |
| POWER DOOR LOCK (+)                        | LT. BLUE                                   | In Purple Plug At BCM Above Driver's Kick<br>Panel            |
| POWER DOOR UNLOCK (+)                      | WHITE                                      | In Purple Plug At BCM Above Driver's Kick Panel               |
| lock switch.                               | ss entry are 5-wire reverse polarity and a | re found in the driver's kick panel. Test using the passenger |
| PARKING LIGHTS (+)                         | BROWN                                      | In Blue Plug At BCM Above Driver's Kick Panel                 |
| DRIVER DOOR TRIGGER (-)                    | LT.GREEN/BLACK                             | In Purple Plug At BCM Above Driver's Kick Panel               |
| PASSENGER DOOR TRIGGER (-)                 | LT.BLUE                                    | In Purple Plug At BCM Above Driver's Kick Panel               |
| TRUNK TRIGGER (-)                          | ORANGE/BLACK                               | In Blue Plug At BCM Above Driver's Kick Panel                 |
| TRUNK RELEASE (-)                          | BLACK/WHITE                                | In Blue Plug At BCM Above Driver's Kick Panel                 |
| FACTORY ALARM ARM                          | Factory remote only                        |                                                               |
| FACTORY ALARM DISARM                       | Factory remote only                        |                                                               |
| DISARM NO UNLOCK                           | With remote start                          |                                                               |
| TACHOMETER                                 | WHITE or ORANGE                            | Ignition Module On Top Of Engine                              |
| BRAKE WIRE (+)                             | WHITE                                      | In Blue Plug At BCM Above Driver's Kick Panel                 |
| HORN TRIGGER (-)                           | BLACK                                      | In Brown Plug At BCM Above Driver's Kick Panel                |
| LEFT FRONT WINDOW UP                       | DARK BLUE                                  | At Switch                                                     |
| LEFT FRONT WINDOW DOWN                     | BROWN                                      |                                                               |
| RIGHT FRONT WINDOW UP                      | LIGHT BLUE                                 |                                                               |
| RIGHT FRONT WINDOW DOWN                    | TAN                                        |                                                               |
| LEFT REAR WINDOW UP                        | DARK GREEN                                 |                                                               |
| LEFT REAR WINDOW DOWN                      | PURPLE                                     |                                                               |
| RIGHT REAR WINDOW UP                       | LIGHT GREEN                                |                                                               |
| RIGHT REAR WINDOW DOWN                     | PURPLE                                     |                                                               |
| This vehicle is equipped with the Passlock | II anti-theft system. This must be bypas   | sed when installing a remote start system                     |

# WIRING INFORMATION: 2005 Pontiac Sunfire

| WIRING INFORMATION: 2005 Pontiac Si        | WIRE COLOR                                 | WIRE LOCATION                                                 |
|--------------------------------------------|--------------------------------------------|---------------------------------------------------------------|
| 12V CONSTANT WIRE                          | RED                                        | Ignition harness                                              |
| STARTER WIRE                               | YELLOW                                     | Ignition harness                                              |
| IGNITION WIRE                              | PINK                                       | Ignition harness                                              |
| ACCESSORY WIRE                             | ORANGE                                     | Ignition harness                                              |
| SECOND ACCESSORY WIRE                      | BROWN                                      | Ignition harness                                              |
| POWER DOOR LOCK (+)                        | LT. BLUE                                   | In Purple Plug At BCM Above Driver's Kick<br>Panel            |
| POWER DOOR UNLOCK (+)                      | WHITE                                      | In Purple Plug At BCM Above Driver's Kick Panel               |
| lock switch.                               | ss entry are 5-wire reverse polarity and a | re found in the driver's kick panel. Test using the passenger |
| PARKING LIGHTS (+)                         | BROWN                                      | In Blue Plug At BCM Above Driver's Kick Panel                 |
| DRIVER DOOR TRIGGER (-)                    | LT.GREEN/BLACK                             | In Purple Plug At BCM Above Driver's Kick Panel               |
| PASSENGER DOOR TRIGGER (-)                 | LT.BLUE                                    | In Purple Plug At BCM Above Driver's Kick Panel               |
| TRUNK TRIGGER (-)                          | ORANGE/BLACK                               | In Blue Plug At BCM Above Driver's Kick Panel                 |
| TRUNK RELEASE (-)                          | BLACK/WHITE                                | In Blue Plug At BCM Above Driver's Kick Panel                 |
| FACTORY ALARM ARM                          | Factory remote only                        |                                                               |
| FACTORY ALARM DISARM                       | Factory remote only                        |                                                               |
| DISARM NO UNLOCK                           | With remote start                          |                                                               |
| TACHOMETER                                 | WHITE or ORANGE                            | Ignition Module On Top Of Engine                              |
| BRAKE WIRE (+)                             | WHITE                                      | In Blue Plug At BCM Above Driver's Kick Panel                 |
| HORN TRIGGER (-)                           | BLACK                                      | In Brown Plug At BCM Above Driver's Kick Panel                |
| LEFT FRONT WINDOW UP                       | DARK BLUE                                  | At Switch                                                     |
| LEFT FRONT WINDOW DOWN                     | BROWN                                      |                                                               |
| RIGHT FRONT WINDOW UP                      | LIGHT BLUE                                 |                                                               |
| RIGHT FRONT WINDOW DOWN                    | TAN                                        |                                                               |
| LEFT REAR WINDOW UP                        | DARK GREEN                                 |                                                               |
| LEFT REAR WINDOW DOWN                      | PURPLE                                     |                                                               |
| RIGHT REAR WINDOW UP                       | LIGHT GREEN                                |                                                               |
| RIGHT REAR WINDOW DOWN                     | PURPLE                                     |                                                               |
| This vehicle is equipped with the Passlock | II anti-theft system. This must be bypass  | sed when installing a remote start system                     |