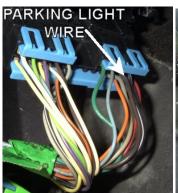

# WIRING INFORMATION: 1995 Pontiac Sunfire

| WIRE                       | WIRE COLOR                                             | WIRE LOCATION                                            |
|----------------------------|--------------------------------------------------------|----------------------------------------------------------|
| 12V CONSTANT WIRE          | RED                                                    | Ignition harness                                         |
| STARTER WIRE               | YELLOW                                                 | Ignition harness                                         |
| IGNITION WIRE              | PINK                                                   | Ignition harness                                         |
| SECOND IGNITION WIRE       | WHITE                                                  | Ignition harness                                         |
| ACCESSORY WIRE             | ORANGE                                                 | Ignition harness                                         |
| POWER DOOR LOCK (5-wire)   | LT. BLUE                                               | Harness In Driver's Kick Panel                           |
| POWER DOOR UNLOCK (5-wire) | WHITE                                                  | Harness In Driver's Kick Panel                           |
| PARKING LIGHTS (+)         | BROWN                                                  | Harness In Driver's Kick Panel Running To Vehicle's Rear |
| DRIVER DOOR TRIGGER (-)    | LT.GREEN/BLACK                                         | Harness In Driver's Kick Panel                           |
| PASSENGER DOOR TRIGGER (-) | LT.BLUE                                                | Passenger Kick Panel                                     |
| TRUNK TRIGGER (-)          | BLACK                                                  | At Light In Trunk                                        |
| TRUNK RELEASE (+)          | BLACK/WHITE                                            | OEM Keyless Module In Left Rear Of Trunk                 |
| TACHOMETER                 | 2.2L models: WHITE or ORANGE                           | Engine Harness Next To Battery Below                     |
|                            | 2.3L models: PURPLE/WHITE                              | Radiator Hose                                            |
| BRAKE WIRE (+)             | WHITE                                                  | At Brake Pedal Switch                                    |
| HORN TRIGGER (-)           | BLACK                                                  | Harness At Steering Column                               |
| LEFT FRONT WINDOW UP       | DARK BLUE                                              | At Motor Inside Driver's Door                            |
| LEFT FRONT WINDOW DOWN     | BROWN                                                  | At Motor Inside Driver's Door                            |
| RIGHT FRONT WINDOW UP      | LIGHT BLUE                                             | Harness In Driver's Kick Panel From Driver               |
| RIGHT FRONT WINDOW DOWN    | TAN                                                    | Door                                                     |
| LEFT REAR WINDOW UP        | DARK GREEN                                             |                                                          |
| LEFT REAR WINDOW DOWN      | PURPLE                                                 |                                                          |
| RIGHT REAR WINDOW UP       | LIGHT GREEN                                            |                                                          |
| RIGHT REAR WINDOW DOWN     | PURPLE                                                 |                                                          |
|                            | PURPLE  I anti-theft system. This must be bypassed whe | en installing a remote start system                      |