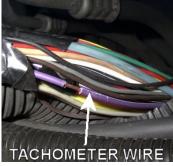

# WIRING INFORMATION: 1995 Pontiac Sunfire

| WIRE                       | WIRE COLOR                                             | WIRE LOCATION                                            |
|----------------------------|--------------------------------------------------------|----------------------------------------------------------|
| 12V CONSTANT WIRE          | RED                                                    | Ignition harness                                         |
| STARTER WIRE               | YELLOW                                                 | Ignition harness                                         |
| IGNITION WIRE              | PINK                                                   | Ignition harness                                         |
| SECOND IGNITION WIRE       | WHITE                                                  | Ignition harness                                         |
| ACCESSORY WIRE             | ORANGE                                                 | Ignition harness                                         |
| POWER DOOR LOCK (5-wire)   | LT. BLUE                                               | Harness In Driver's Kick Panel                           |
| POWER DOOR UNLOCK (5-wire) | WHITE                                                  | Harness In Driver's Kick Panel                           |
| PARKING LIGHTS (+)         | BROWN                                                  | Harness In Driver's Kick Panel Running To Vehicle's Rear |
| DRIVER DOOR TRIGGER (-)    | LT.GREEN/BLACK                                         | Harness In Driver's Kick Panel                           |
| PASSENGER DOOR TRIGGER (-) | LT.BLUE                                                | Passenger Kick Panel                                     |
| TRUNK TRIGGER (-)          | BLACK                                                  | At Light In Trunk                                        |
| TRUNK RELEASE (+)          | BLACK/WHITE                                            | OEM Keyless Module In Left Rear Of Trunk                 |
| TACHOMETER                 | 2.2L models: WHITE or ORANGE                           | Engine Harness Next To Battery Below                     |
|                            | 2.3L models: PURPLE/WHITE                              | Radiator Hose                                            |
| BRAKE WIRE (+)             | WHITE                                                  | At Brake Pedal Switch                                    |
| HORN TRIGGER (-)           | BLACK                                                  | Harness At Steering Column                               |
| LEFT FRONT WINDOW UP       | DARK BLUE                                              | At Motor Inside Driver's Door                            |
| LEFT FRONT WINDOW DOWN     | BROWN                                                  | At Motor Inside Driver's Door                            |
| RIGHT FRONT WINDOW UP      | LIGHT BLUE                                             | Harness In Driver's Kick Panel From Driver               |
| RIGHT FRONT WINDOW DOWN    | TAN                                                    | Door                                                     |
| LEFT REAR WINDOW UP        | DARK GREEN                                             |                                                          |
| LEFT REAR WINDOW DOWN      | PURPLE                                                 |                                                          |
| RIGHT REAR WINDOW UP       | LIGHT GREEN                                            |                                                          |
| RIGHT REAR WINDOW DOWN     | PURPLE                                                 |                                                          |
|                            | PURPLE  I anti-theft system. This must be bypassed whe | en installing a remote start system                      |

# WIRING INFORMATION: 2004 Pontiac Sunfire

| WIRING INFORMATION: 2004 Pontiac Si        | WIRE COLOR                                 | WIRE LOCATION                                                 |
|--------------------------------------------|--------------------------------------------|---------------------------------------------------------------|
| 12V CONSTANT WIRE                          | RED                                        | Ignition harness                                              |
| STARTER WIRE                               | YELLOW                                     | Ignition harness                                              |
| IGNITION WIRE                              | PINK                                       | Ignition harness                                              |
| ACCESSORY WIRE                             | ORANGE                                     | Ignition harness                                              |
| SECOND ACCESSORY WIRE                      | BROWN                                      | Ignition harness                                              |
| POWER DOOR LOCK (+)                        | LT. BLUE                                   | In Purple Plug At BCM Above Driver's Kick<br>Panel            |
| POWER DOOR UNLOCK (+)                      | WHITE                                      | In Purple Plug At BCM Above Driver's Kick Panel               |
| lock switch.                               | ss entry are 5-wire reverse polarity and a | re found in the driver's kick panel. Test using the passenger |
| PARKING LIGHTS (+)                         | BROWN                                      | In Blue Plug At BCM Above Driver's Kick Panel                 |
| DRIVER DOOR TRIGGER (-)                    | LT.GREEN/BLACK                             | In Purple Plug At BCM Above Driver's Kick Panel               |
| PASSENGER DOOR TRIGGER (-)                 | LT.BLUE                                    | In Purple Plug At BCM Above Driver's Kick Panel               |
| TRUNK TRIGGER (-)                          | ORANGE/BLACK                               | In Blue Plug At BCM Above Driver's Kick Panel                 |
| TRUNK RELEASE (-)                          | BLACK/WHITE                                | In Blue Plug At BCM Above Driver's Kick Panel                 |
| FACTORY ALARM ARM                          | Factory remote only                        |                                                               |
| FACTORY ALARM DISARM                       | Factory remote only                        |                                                               |
| DISARM NO UNLOCK                           | With remote start                          |                                                               |
| TACHOMETER                                 | WHITE or ORANGE                            | Ignition Module On Top Of Engine                              |
| BRAKE WIRE (+)                             | WHITE                                      | In Blue Plug At BCM Above Driver's Kick Panel                 |
| HORN TRIGGER (-)                           | BLACK                                      | In Brown Plug At BCM Above Driver's Kick Panel                |
| LEFT FRONT WINDOW UP                       | DARK BLUE                                  | At Switch                                                     |
| LEFT FRONT WINDOW DOWN                     | BROWN                                      |                                                               |
| RIGHT FRONT WINDOW UP                      | LIGHT BLUE                                 |                                                               |
| RIGHT FRONT WINDOW DOWN                    | TAN                                        |                                                               |
| LEFT REAR WINDOW UP                        | DARK GREEN                                 |                                                               |
| LEFT REAR WINDOW DOWN                      | PURPLE                                     |                                                               |
| RIGHT REAR WINDOW UP                       | LIGHT GREEN                                |                                                               |
| RIGHT REAR WINDOW DOWN                     | PURPLE                                     |                                                               |
| This vehicle is equipped with the Passlock | II anti-theft system. This must be bypas   | sed when installing a remote start system                     |

# WIRING INFORMATION: 2005 Pontiac Sunfire

| WIRING INFORMATION: 2005 Pontiac Si        | WIRE COLOR                                 | WIRE LOCATION                                                 |
|--------------------------------------------|--------------------------------------------|---------------------------------------------------------------|
| 12V CONSTANT WIRE                          | RED                                        | Ignition harness                                              |
| STARTER WIRE                               | YELLOW                                     | Ignition harness                                              |
| IGNITION WIRE                              | PINK                                       | Ignition harness                                              |
| ACCESSORY WIRE                             | ORANGE                                     | Ignition harness                                              |
| SECOND ACCESSORY WIRE                      | BROWN                                      | Ignition harness                                              |
| POWER DOOR LOCK (+)                        | LT. BLUE                                   | In Purple Plug At BCM Above Driver's Kick<br>Panel            |
| POWER DOOR UNLOCK (+)                      | WHITE                                      | In Purple Plug At BCM Above Driver's Kick Panel               |
| lock switch.                               | ss entry are 5-wire reverse polarity and a | re found in the driver's kick panel. Test using the passenger |
| PARKING LIGHTS (+)                         | BROWN                                      | In Blue Plug At BCM Above Driver's Kick Panel                 |
| DRIVER DOOR TRIGGER (-)                    | LT.GREEN/BLACK                             | In Purple Plug At BCM Above Driver's Kick Panel               |
| PASSENGER DOOR TRIGGER (-)                 | LT.BLUE                                    | In Purple Plug At BCM Above Driver's Kick Panel               |
| TRUNK TRIGGER (-)                          | ORANGE/BLACK                               | In Blue Plug At BCM Above Driver's Kick Panel                 |
| TRUNK RELEASE (-)                          | BLACK/WHITE                                | In Blue Plug At BCM Above Driver's Kick Panel                 |
| FACTORY ALARM ARM                          | Factory remote only                        |                                                               |
| FACTORY ALARM DISARM                       | Factory remote only                        |                                                               |
| DISARM NO UNLOCK                           | With remote start                          |                                                               |
| TACHOMETER                                 | WHITE or ORANGE                            | Ignition Module On Top Of Engine                              |
| BRAKE WIRE (+)                             | WHITE                                      | In Blue Plug At BCM Above Driver's Kick Panel                 |
| HORN TRIGGER (-)                           | BLACK                                      | In Brown Plug At BCM Above Driver's Kick Panel                |
| LEFT FRONT WINDOW UP                       | DARK BLUE                                  | At Switch                                                     |
| LEFT FRONT WINDOW DOWN                     | BROWN                                      |                                                               |
| RIGHT FRONT WINDOW UP                      | LIGHT BLUE                                 |                                                               |
| RIGHT FRONT WINDOW DOWN                    | TAN                                        |                                                               |
| LEFT REAR WINDOW UP                        | DARK GREEN                                 |                                                               |
| LEFT REAR WINDOW DOWN                      | PURPLE                                     |                                                               |
| RIGHT REAR WINDOW UP                       | LIGHT GREEN                                |                                                               |
| RIGHT REAR WINDOW DOWN                     | PURPLE                                     |                                                               |
| This vehicle is equipped with the Passlock | II anti-theft system. This must be bypass  | sed when installing a remote start system                     |