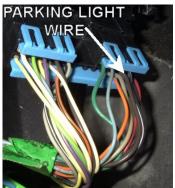

# WIRING INFORMATION: 1995 Pontiac Sunfire

| WIRE                       | WIRE COLOR                                             | WIRE LOCATION                                            |
|----------------------------|--------------------------------------------------------|----------------------------------------------------------|
| 12V CONSTANT WIRE          | RED                                                    | Ignition harness                                         |
| STARTER WIRE               | YELLOW                                                 | Ignition harness                                         |
| IGNITION WIRE              | PINK                                                   | Ignition harness                                         |
| SECOND IGNITION WIRE       | WHITE                                                  | Ignition harness                                         |
| ACCESSORY WIRE             | ORANGE                                                 | Ignition harness                                         |
| POWER DOOR LOCK (5-wire)   | LT. BLUE                                               | Harness In Driver's Kick Panel                           |
| POWER DOOR UNLOCK (5-wire) | WHITE                                                  | Harness In Driver's Kick Panel                           |
| PARKING LIGHTS (+)         | BROWN                                                  | Harness In Driver's Kick Panel Running To Vehicle's Rear |
| DRIVER DOOR TRIGGER (-)    | LT.GREEN/BLACK                                         | Harness In Driver's Kick Panel                           |
| PASSENGER DOOR TRIGGER (-) | LT.BLUE                                                | Passenger Kick Panel                                     |
| TRUNK TRIGGER (-)          | BLACK                                                  | At Light In Trunk                                        |
| TRUNK RELEASE (+)          | BLACK/WHITE                                            | OEM Keyless Module In Left Rear Of Trunk                 |
| TACHOMETER                 | 2.2L models: WHITE or ORANGE                           | Engine Harness Next To Battery Below                     |
|                            | 2.3L models: PURPLE/WHITE                              | Radiator Hose                                            |
| BRAKE WIRE (+)             | WHITE                                                  | At Brake Pedal Switch                                    |
| HORN TRIGGER (-)           | BLACK                                                  | Harness At Steering Column                               |
| LEFT FRONT WINDOW UP       | DARK BLUE                                              | At Motor Inside Driver's Door                            |
| LEFT FRONT WINDOW DOWN     | BROWN                                                  | At Motor Inside Driver's Door                            |
| RIGHT FRONT WINDOW UP      | LIGHT BLUE                                             | Harness In Driver's Kick Panel From Driver               |
| RIGHT FRONT WINDOW DOWN    | TAN                                                    | Door                                                     |
| LEFT REAR WINDOW UP        | DARK GREEN                                             |                                                          |
| LEFT REAR WINDOW DOWN      | PURPLE                                                 |                                                          |
| RIGHT REAR WINDOW UP       | LIGHT GREEN                                            |                                                          |
| RIGHT REAR WINDOW DOWN     | PURPLE                                                 |                                                          |
|                            | PURPLE  I anti-theft system. This must be bypassed whe | en installing a remote start system                      |

### WIRING INFORMATION: 1996 Pontiac Sunfire

| RED<br>YELLOW<br>PINK        | Ignition harness Ignition harness                                                                                                                                                                             |
|------------------------------|---------------------------------------------------------------------------------------------------------------------------------------------------------------------------------------------------------------|
| PINK                         |                                                                                                                                                                                                               |
|                              | Ignition hornoop                                                                                                                                                                                              |
|                              | Ignition harness                                                                                                                                                                                              |
| WHITE                        | Ignition harness                                                                                                                                                                                              |
| ORANGE                       | Ignition harness                                                                                                                                                                                              |
| LT. BLUE                     | Harness In Driver's Kick Panel                                                                                                                                                                                |
|                              |                                                                                                                                                                                                               |
|                              |                                                                                                                                                                                                               |
| WHITE                        | Harness In Driver's Kick Panel                                                                                                                                                                                |
|                              |                                                                                                                                                                                                               |
|                              |                                                                                                                                                                                                               |
| BROWN                        | Harness In Driver's Kick Panel Running To                                                                                                                                                                     |
|                              | Vehicle's Rear                                                                                                                                                                                                |
|                              | Harness In Driver's Kick Panel                                                                                                                                                                                |
| LT.BLUE                      | Passenger Kick Panel                                                                                                                                                                                          |
| BLACK                        | At Light In Trunk                                                                                                                                                                                             |
| BLACK/WHITE                  | OEM Keyless Module In Left Rear Of Trun                                                                                                                                                                       |
| 2.2L models: WHITE or ORANGE | Engine Harness Next To Battery Below                                                                                                                                                                          |
| 2.3L models: PURPLE/WHITE    | Radiator Hose                                                                                                                                                                                                 |
| WHITE                        | At Brake Pedal Switch                                                                                                                                                                                         |
| BLACK                        | Harness At Steering Column                                                                                                                                                                                    |
| DARK BLUE                    | At Motor Inside Driver's Door                                                                                                                                                                                 |
| BROWN                        | At Motor Inside Driver's Door                                                                                                                                                                                 |
| LIGHT BLUE                   | Harness In Driver's Kick Panel From Driver                                                                                                                                                                    |
| TAN                          | Door                                                                                                                                                                                                          |
| DARK GREEN                   |                                                                                                                                                                                                               |
| PURPLE                       |                                                                                                                                                                                                               |
| LIGHT GREEN                  |                                                                                                                                                                                                               |
| PURPLE                       |                                                                                                                                                                                                               |
|                              | ORANGE LT. BLUE  WHITE  BROWN  LT.GREEN/BLACK LT.BLUE  BLACK BLACK/WHITE 2.2L models: WHITE or ORANGE 2.3L models: PURPLE/WHITE  WHITE  BLACK DARK BLUE  BROWN LIGHT BLUE  TAN DARK GREEN  PURPLE LIGHT GREEN |

### WIRING INFORMATION: 1997 Pontiac Sunfire

| WIRE                                             | WIRE COLOR      | WIRE LOCATION                              |
|--------------------------------------------------|-----------------|--------------------------------------------|
| 12V CONSTANT WIRE                                | RED             | Ignition harness                           |
| STARTER WIRE                                     | YELLOW          | Ignition harness                           |
| GNITION WIRE                                     | PINK            | Ignition harness                           |
| SECOND IGNITION WIRE                             | WHITE           | Ignition harness                           |
| ACCESSORY WIRE                                   | ORANGE          | Ignition harness                           |
| POWER DOOR LOCK (models with OEM                 | LT. BLUE        | Harness In Driver's Kick Panel             |
| keyless: positive trigger, models without        |                 |                                            |
| DEM keyless: 5-wire reverse polarity)            |                 |                                            |
| POWER DOOR UNLOCK (models with OEM               | WHITE           | Harness In Driver's Kick Panel             |
| keyless: positive trigger, models without        |                 |                                            |
| OEM keyless: 5-wire reverse polarity)            |                 |                                            |
| PARKING LIGHTS (+)                               | BROWN           | Harness In Driver's Kick Panel Running To  |
|                                                  |                 | Vehicle's Rear                             |
| DRIVER DOOR TRIGGER (-)                          | LT.GREEN/BLACK  | Harness In Driver's Kick Panel             |
| PASSENGER DOOR TRIGGER (-)                       | LT.BLUE         | Passenger Kick Panel                       |
| TRUNK TRIGGER (-)                                | BLACK           | At Light In Trunk                          |
| TRUNK RELEASE (+)                                | BLACK/WHITE     | OEM Keyless Module In Left Rear Of Truni   |
| TACHOMETER                                       | PURPLE/WHITE    | Engine Harness Next To Battery Below       |
|                                                  |                 | Radiator Hose                              |
| BRAKE WIRE (+)                                   | WHITE           | At Brake Pedal Switch                      |
| HORN TRIGGER (-)                                 | BLACK           | Harness At Steering Column                 |
| LEFT FRONT WINDOW UP                             | DARK BLUE       | At Motor Inside Driver's Door              |
| LEFT FRONT WINDOW DOWN                           | BROWN           | At Motor Inside Driver's Door              |
| RIGHT FRONT WINDOW UP                            | LIGHT BLUE      | Harness In Driver's Kick Panel From Driver |
| RIGHT FRONT WINDOW DOWN                          | TAN             | Door                                       |
| LEFT REAR WINDOW UP                              | DARK GREEN      |                                            |
| LEFT REAR WINDOW DOWN                            | PURPLE          |                                            |
| RIGHT REAR WINDOW UP                             | LIGHT GREEN     |                                            |
| RIGHT REAR WINDOW DOWN                           | PURPLE          |                                            |
| This vehicle is equipped with the Passlock I and | · • · · · · · · | installing a remote start system           |

### WIRING INFORMATION: 1998 Pontiac Sunfire

| WIRE                                            | WIRE COLOR                            | WIRE LOCATION                              |
|-------------------------------------------------|---------------------------------------|--------------------------------------------|
| 12V CONSTANT WIRE                               | RED                                   | Ignition harness                           |
| STARTER WIRE                                    | YELLOW                                | Ignition harness                           |
| GNITION WIRE                                    | PINK                                  | Ignition harness                           |
| SECOND IGNITION WIRE                            | WHITE                                 | Ignition harness                           |
| ACCESSORY WIRE                                  | ORANGE                                | Ignition harness                           |
| POWER DOOR LOCK (models with OEM                | LT. BLUE                              | Harness In Driver's Kick Panel             |
| keyless: positive trigger, models without       |                                       |                                            |
| DEM keyless: 5-wire reverse polarity)           |                                       |                                            |
| POWER DOOR UNLOCK (models with OEM              | WHITE                                 | Harness In Driver's Kick Panel             |
| keyless: positive trigger, models without       |                                       |                                            |
| OEM keyless: 5-wire reverse polarity)           |                                       |                                            |
| PARKING LIGHTS (+)                              | BROWN                                 | Harness In Driver's Kick Panel Running To  |
|                                                 |                                       | Vehicle's Rear                             |
| DRIVER DOOR TRIGGER (-)                         | LT.GREEN/BLACK                        | Harness In Driver's Kick Panel             |
| PASSENGER DOOR TRIGGER (-)                      | LT.BLUE                               | Passenger Kick Panel                       |
| TRUNK TRIGGER (-)                               | BLACK                                 | At Light In Trunk                          |
| TRUNK RELEASE (+)                               | BLACK/WHITE                           | OEM Keyless Module In Left Rear Of Trun    |
| TACHOMETER                                      | PURPLE/WHITE                          | Engine Harness Next To Battery Below       |
|                                                 |                                       | Radiator Hose                              |
| BRAKE WIRE (+)                                  | WHITE                                 | At Brake Pedal Switch                      |
| HORN TRIGGER (-)                                | BLACK                                 | Harness At Steering Column                 |
| LEFT FRONT WINDOW UP                            | DARK BLUE                             | At Motor Inside Driver's Door              |
| LEFT FRONT WINDOW DOWN                          | BROWN                                 | At Motor Inside Driver's Door              |
| RIGHT FRONT WINDOW UP                           | LIGHT BLUE                            | Harness In Driver's Kick Panel From Driver |
| RIGHT FRONT WINDOW DOWN                         | TAN                                   | Door                                       |
| LEFT REAR WINDOW UP                             | DARK GREEN                            |                                            |
| LEFT REAR WINDOW DOWN                           | PURPLE                                |                                            |
| RIGHT REAR WINDOW UP                            | LIGHT GREEN                           |                                            |
| RIGHT REAR WINDOW DOWN                          | PURPLE                                |                                            |
| This vehicle is equipped with the Passlock I an | ti-theft system. This must be bypasse | ed when installing a remote start system   |

### WIRING INFORMATION: 1999 Pontiac Sunfire

| WIRING INFORMATION: 1999 Pontiac Sunfire         | WIRE COLOR                                      | WIRE LOCATION                              |
|--------------------------------------------------|-------------------------------------------------|--------------------------------------------|
| 12V CONSTANT WIRE                                | RED                                             | Ignition harness                           |
| STARTER WIRE                                     | YELLOW                                          | Ignition harness                           |
| IGNITION WIRE                                    | PINK                                            | Ignition harness                           |
| SECOND IGNITION WIRE                             | WHITE                                           | Ignition harness                           |
| ACCESSORY WIRE                                   | ORANGE                                          | Ignition harness                           |
| POWER DOOR LOCK (models with OEM                 | LT. BLUE                                        | Harness In Driver's Kick Panel             |
| keyless: positive trigger, models without        |                                                 |                                            |
| OEM keyless: 5-wire reverse polarity)            |                                                 |                                            |
| POWER DOOR UNLOCK (models with OEM               | WHITE                                           | Harness In Driver's Kick Panel             |
| keyless: positive trigger, models without        |                                                 |                                            |
| OEM keyless: 5-wire reverse polarity)            |                                                 |                                            |
| PARKING LIGHTS (+)                               | BROWN                                           | Harness In Driver's Kick Panel Running To  |
|                                                  |                                                 | Vehicle's Rear                             |
| DRIVER DOOR TRIGGER (-)                          | LT.GREEN/BLACK                                  | Harness In Driver's Kick Panel             |
| PASSENGER DOOR TRIGGER (-)                       | LT.BLUE                                         | Passenger Kick Panel                       |
| TRUNK TRIGGER (-)                                | BLACK                                           | At Light In Trunk                          |
| TRUNK RELEASE (+)                                | BLACK/WHITE                                     | OEM Keyless Module In Left Rear Of Trunk   |
| TACHOMETER                                       | PURPLE/WHITE                                    | Engine Harness Next To Battery Below       |
|                                                  |                                                 | Radiator Hose                              |
| BRAKE WIRE (+)                                   | WHITE                                           | At Brake Pedal Switch                      |
| HORN TRIGGER (-)                                 | BLACK                                           | Harness At Steering Column                 |
| LEFT FRONT WINDOW UP                             | DARK BLUE                                       | At Motor Inside Driver's Door              |
| LEFT FRONT WINDOW DOWN                           | BROWN                                           | At Motor Inside Driver's Door              |
| RIGHT FRONT WINDOW UP                            | LIGHT BLUE                                      | Harness In Driver's Kick Panel From Driver |
| RIGHT FRONT WINDOW DOWN                          | TAN                                             | Door                                       |
| LEFT REAR WINDOW UP                              | DARK GREEN                                      |                                            |
| LEFT REAR WINDOW DOWN                            | PURPLE                                          |                                            |
| RIGHT REAR WINDOW UP                             | LIGHT GREEN                                     |                                            |
| RIGHT REAR WINDOW DOWN                           | PURPLE                                          | ]                                          |
| This vehicle is equipped with the Passlock I and | ti-theft system. This must be bypassed when ins | talling a remote start system              |

### WIRING INFORMATION: 2000 Pontiac Sunfire

| WIRE                                      | WIRE COLOR     | WIRE LOCATION                                            |
|-------------------------------------------|----------------|----------------------------------------------------------|
| 12V CONSTANT WIRE                         | RED            | Ignition harness                                         |
| STARTER WIRE                              | YELLOW         | Ignition harness                                         |
| IGNITION WIRE                             | PINK           | Ignition harness                                         |
| ACCESSORY WIRE                            | ORANGE         | Ignition harness                                         |
| SECOND ACCESSORY WIRE                     | BROWN          | Ignition harness                                         |
| POWER DOOR LOCK (models with OEM          | LT. BLUE       | Harness In Driver's Kick Panel                           |
| keyless: positive trigger, models without |                |                                                          |
| OEM keyless: 5-wire reverse polarity)     |                |                                                          |
| POWER DOOR UNLOCK (models with OEM        | WHITE          | Harness In Driver's Kick Panel                           |
| keyless: positive trigger, models without |                |                                                          |
| OEM keyless: 5-wire reverse polarity)     |                |                                                          |
| PARKING LIGHTS (+)                        | BROWN          | Harness In Driver's Kick Panel Running To Vehicle's Rear |
| DRIVER DOOR TRIGGER (-)                   | LT.GREEN/BLACK | Harness In Driver's Kick Panel                           |
| PASSENGER DOOR TRIGGER (-)                | LT.BLUE        | Passenger Kick Panel                                     |
| TRUNK TRIGGER (-)                         | BLACK          | At Light In Trunk                                        |
| TRUNK RELEASE (+)                         | BLACK/WHITE    | Body Control Module Under Dash Left Of                   |
|                                           |                | Steering Column                                          |
| TACHOMETER                                | PURPLE/WHITE   | Engine Harness Next To Battery Below                     |
|                                           |                | Radiator Hose                                            |
| BRAKE WIRE (+)                            | WHITE          | At Brake Pedal Switch                                    |
| HORN TRIGGER (-)                          | BLACK          | Harness At Steering Column                               |
| LEFT FRONT WINDOW UP                      | DARK BLUE      | At Motor Inside Driver's Door                            |
| LEFT FRONT WINDOW DOWN                    | BROWN          | At Motor Inside Driver's Door                            |
| RIGHT FRONT WINDOW UP                     | LIGHT BLUE     | Harness In Driver's Kick Panel From Driver Door          |
| RIGHT FRONT WINDOW DOWN                   | TAN            | Harness In Driver's Kick Panel From Driver               |
| LEFT REAR WINDOW UP                       | DARK GREEN     | Harness In Driver's Kick Panel From Driver               |
| LEFT REAR WINDOW DOWN                     | PURPLE         | Harness In Driver's Kick Panel From Driver<br>Door       |
| RIGHT REAR WINDOW UP                      | LIGHT GREEN    | Harness In Driver's Kick Panel From Driver<br>Door       |
| RIGHT REAR WINDOW DOWN                    | PURPLE         | Harness In Driver's Kick Panel From Driver               |

### WIRING INFORMATION: 2001 Pontiac Sunfire

| WIRE                                                                                                               | WIRE COLOR     | WIRE LOCATION                                            |
|--------------------------------------------------------------------------------------------------------------------|----------------|----------------------------------------------------------|
| 12V CONSTANT WIRE                                                                                                  | RED            | Ignition harness                                         |
| STARTER WIRE                                                                                                       | YELLOW         | Ignition harness                                         |
| IGNITION WIRE                                                                                                      | PINK           | Ignition harness                                         |
| ACCESSORY WIRE                                                                                                     | ORANGE         | Ignition harness                                         |
| SECOND ACCESSORY WIRE                                                                                              | BROWN          | Ignition harness                                         |
| POWER DOOR LOCK (models with OEM keyless: positive trigger, models without OEM keyless: 5-wire reverse polarity)   | LT. BLUE       | Harness In Driver's Kick Panel                           |
| POWER DOOR UNLOCK (models with OEM keyless: positive trigger, models without OEM keyless: 5-wire reverse polarity) | WHITE          | Harness In Driver's Kick Panel                           |
| PARKING LIGHTS (+)                                                                                                 | BROWN          | Harness In Driver's Kick Panel Running To Vehicle's Rear |
| DRIVER DOOR TRIGGER (-)                                                                                            | LT.GREEN/BLACK | Harness In Driver's Kick Panel                           |
| PASSENGER DOOR TRIGGER (-)                                                                                         | LT.BLUE        | Passenger Kick Panel                                     |
| TRUNK TRIGGER (-)                                                                                                  | BLACK          | At Light In Trunk                                        |
| TRUNK RELEASE (+)                                                                                                  | BLACK/WHITE    | Body Control Module Under Dash Left Of Steering Column   |
| TACHOMETER                                                                                                         | PURPLE/WHITE   | Engine Harness Next To Battery Below Radiator Hose       |
| BRAKE WIRE (+)                                                                                                     | WHITE          | At Brake Pedal Switch                                    |
| HORN TRIGGER (-)                                                                                                   | BLACK          | Harness At Steering Column                               |
| LEFT FRONT WINDOW UP                                                                                               | DARK BLUE      | At Motor Inside Driver's Door                            |
| LEFT FRONT WINDOW DOWN                                                                                             | BROWN          | At Motor Inside Driver's Door                            |
| RIGHT FRONT WINDOW UP                                                                                              | LIGHT BLUE     | Harness In Driver's Kick Panel From Driver Door          |
| RIGHT FRONT WINDOW DOWN                                                                                            | TAN            | Harness In Driver's Kick Panel From Driver Door          |
| LEFT REAR WINDOW UP                                                                                                | DARK GREEN     | Harness In Driver's Kick Panel From Driver<br>Door       |
| LEFT REAR WINDOW DOWN                                                                                              | PURPLE         | Harness In Driver's Kick Panel From Driver<br>Door       |
| RIGHT REAR WINDOW UP                                                                                               | LIGHT GREEN    | Harness In Driver's Kick Panel From Driver<br>Door       |
| RIGHT REAR WINDOW DOWN                                                                                             | PURPLE         | Harness In Driver's Kick Panel From Driver<br>Door       |

### WIRING INFORMATION: 2002 Pontiac Sunfire

| WIRE                                             | WIRE COLOR                                       | WIRE LOCATION                                            |
|--------------------------------------------------|--------------------------------------------------|----------------------------------------------------------|
| 12V CONSTANT WIRE                                | RED                                              | Ignition harness                                         |
| STARTER WIRE                                     | YELLOW                                           | Ignition harness                                         |
| IGNITION WIRE                                    | PINK                                             | Ignition harness                                         |
| ACCESSORY WIRE                                   | ORANGE                                           | Ignition harness                                         |
| SECOND ACCESSORY WIRE                            | BROWN                                            | Ignition harness                                         |
| POWER DOOR LOCK (models with OEM                 | LT. BLUE                                         | Harness In Driver's Kick Panel                           |
| keyless: positive trigger, models without        |                                                  |                                                          |
| OEM keyless: 5-wire reverse polarity)            |                                                  |                                                          |
| POWER DOOR UNLOCK (models with OEM               | WHITE                                            | Harness In Driver's Kick Panel                           |
| keyless: positive trigger, models without        |                                                  |                                                          |
| OEM keyless: 5-wire reverse polarity)            |                                                  |                                                          |
| PARKING LIGHTS (+)                               | BROWN                                            | Harness In Driver's Kick Panel Running To Vehicle's Rear |
| DRIVER DOOR TRIGGER (-)                          | LT.GREEN/BLACK                                   | Harness In Driver's Kick Panel                           |
| PASSENGER DOOR TRIGGER (-)                       | LT.BLUE                                          | Passenger Kick Panel                                     |
| TRUNK TRIGGER (-)                                | BLACK                                            | At Light In Trunk                                        |
| TRUNK RELEASE (+)                                | BLACK/WHITE                                      | Body Control Module Under Dash Left Of                   |
|                                                  |                                                  | Steering Column                                          |
| TACHOMETER                                       | PURPLE/WHITE                                     | Engine Harness Next To Battery Below                     |
|                                                  |                                                  | Radiator Hose                                            |
| BRAKE WIRE (+)                                   | WHITE                                            | At Brake Pedal Switch                                    |
| HORN TRIGGER (-)                                 | BLACK                                            | Harness At Steering Column                               |
| LEFT FRONT WINDOW UP                             | DARK BLUE                                        | At Motor Inside Driver's Door                            |
| LEFT FRONT WINDOW DOWN                           | BROWN                                            | At Motor Inside Driver's Door                            |
| RIGHT FRONT WINDOW UP                            | LIGHT BLUE                                       | Harness In Driver's Kick Panel From Driver Door          |
| RIGHT FRONT WINDOW DOWN                          | TAN                                              | Harness In Driver's Kick Panel From Driver               |
| LEFT REAR WINDOW UP                              | DARK GREEN                                       | Harness In Driver's Kick Panel From Driver Door          |
| LEFT REAR WINDOW DOWN                            | PURPLE                                           | Harness In Driver's Kick Panel From Driver Door          |
| RIGHT REAR WINDOW UP                             | LIGHT GREEN                                      | Harness In Driver's Kick Panel From Driver<br>Door       |
| RIGHT REAR WINDOW DOWN                           | PURPLE                                           | Harness In Driver's Kick Panel From Driver<br>Door       |
| This vehicle is equipped with the Passlock II ar | nti-theft system. This must be bypassed when ins | talling a remote start system                            |

### WIRING INFORMATION: 2003 Pontiac Sunfire

| WIRE                                             | WIRE COLOR                                       | WIRE LOCATION                                            |
|--------------------------------------------------|--------------------------------------------------|----------------------------------------------------------|
| 12V CONSTANT WIRE                                | RED                                              | Ignition harness                                         |
| STARTER WIRE                                     | YELLOW                                           | Ignition harness                                         |
| IGNITION WIRE                                    | PINK                                             | Ignition harness                                         |
| ACCESSORY WIRE                                   | ORANGE                                           | Ignition harness                                         |
| SECOND ACCESSORY WIRE                            | BROWN                                            | Ignition harness                                         |
| POWER DOOR LOCK (models with OEM                 | LT. BLUE                                         | Harness In Driver's Kick Panel                           |
| keyless: positive trigger, models without        |                                                  |                                                          |
| OEM keyless: 5-wire reverse polarity)            |                                                  |                                                          |
| POWER DOOR UNLOCK (models with OEM               | WHITE                                            | Harness In Driver's Kick Panel                           |
| keyless: positive trigger, models without        |                                                  |                                                          |
| OEM keyless: 5-wire reverse polarity)            |                                                  |                                                          |
| PARKING LIGHTS (+)                               | BROWN                                            | Harness In Driver's Kick Panel Running To Vehicle's Rear |
| DRIVER DOOR TRIGGER (-)                          | LT.GREEN/BLACK                                   | Harness In Driver's Kick Panel                           |
| PASSENGER DOOR TRIGGER (-)                       | LT.BLUE                                          | Passenger Kick Panel                                     |
| TRUNK TRIGGER (-)                                | BLACK                                            | At Light In Trunk                                        |
| TRUNK RELEASE (+)                                | BLACK/WHITE                                      | Body Control Module Under Dash Left Of                   |
|                                                  |                                                  | Steering Column                                          |
| TACHOMETER                                       | PURPLE/WHITE                                     | Engine Harness Next To Battery Below                     |
|                                                  |                                                  | Radiator Hose                                            |
| BRAKE WIRE (+)                                   | WHITE                                            | At Brake Pedal Switch                                    |
| HORN TRIGGER (-)                                 | BLACK                                            | Harness At Steering Column                               |
| LEFT FRONT WINDOW UP                             | DARK BLUE                                        | At Motor Inside Driver's Door                            |
| LEFT FRONT WINDOW DOWN                           | BROWN                                            | At Motor Inside Driver's Door                            |
| RIGHT FRONT WINDOW UP                            | LIGHT BLUE                                       | Harness In Driver's Kick Panel From Driver Door          |
| RIGHT FRONT WINDOW DOWN                          | TAN                                              | Harness In Driver's Kick Panel From Driver Door          |
| LEFT REAR WINDOW UP                              | DARK GREEN                                       | Harness In Driver's Kick Panel From Driver Door          |
| LEFT REAR WINDOW DOWN                            | PURPLE                                           | Harness In Driver's Kick Panel From Driver Door          |
| RIGHT REAR WINDOW UP                             | LIGHT GREEN                                      | Harness In Driver's Kick Panel From Driver<br>Door       |
| RIGHT REAR WINDOW DOWN                           | PURPLE                                           | Harness In Driver's Kick Panel From Driver<br>Door       |
| This vehicle is equipped with the Passlock II ar | nti-theft system. This must be bypassed when ins | stalling a remote start system                           |