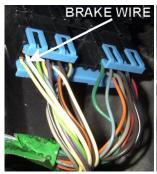

# WIRING INFORMATION: 1995 Pontiac Sunfire

| WIRE                       | WIRE COLOR                                             | WIRE LOCATION                                            |
|----------------------------|--------------------------------------------------------|----------------------------------------------------------|
| 12V CONSTANT WIRE          | RED                                                    | Ignition harness                                         |
| STARTER WIRE               | YELLOW                                                 | Ignition harness                                         |
| IGNITION WIRE              | PINK                                                   | Ignition harness                                         |
| SECOND IGNITION WIRE       | WHITE                                                  | Ignition harness                                         |
| ACCESSORY WIRE             | ORANGE                                                 | Ignition harness                                         |
| POWER DOOR LOCK (5-wire)   | LT. BLUE                                               | Harness In Driver's Kick Panel                           |
| POWER DOOR UNLOCK (5-wire) | WHITE                                                  | Harness In Driver's Kick Panel                           |
| PARKING LIGHTS (+)         | BROWN                                                  | Harness In Driver's Kick Panel Running To Vehicle's Rear |
| DRIVER DOOR TRIGGER (-)    | LT.GREEN/BLACK                                         | Harness In Driver's Kick Panel                           |
| PASSENGER DOOR TRIGGER (-) | LT.BLUE                                                | Passenger Kick Panel                                     |
| TRUNK TRIGGER (-)          | BLACK                                                  | At Light In Trunk                                        |
| TRUNK RELEASE (+)          | BLACK/WHITE                                            | OEM Keyless Module In Left Rear Of Trunk                 |
| TACHOMETER                 | 2.2L models: WHITE or ORANGE                           | Engine Harness Next To Battery Below                     |
|                            | 2.3L models: PURPLE/WHITE                              | Radiator Hose                                            |
| BRAKE WIRE (+)             | WHITE                                                  | At Brake Pedal Switch                                    |
| HORN TRIGGER (-)           | BLACK                                                  | Harness At Steering Column                               |
| LEFT FRONT WINDOW UP       | DARK BLUE                                              | At Motor Inside Driver's Door                            |
| LEFT FRONT WINDOW DOWN     | BROWN                                                  | At Motor Inside Driver's Door                            |
| RIGHT FRONT WINDOW UP      | LIGHT BLUE                                             | Harness In Driver's Kick Panel From Driver               |
| RIGHT FRONT WINDOW DOWN    | TAN                                                    | Door                                                     |
| LEFT REAR WINDOW UP        | DARK GREEN                                             |                                                          |
| LEFT REAR WINDOW DOWN      | PURPLE                                                 |                                                          |
| RIGHT REAR WINDOW UP       | LIGHT GREEN                                            |                                                          |
| RIGHT REAR WINDOW DOWN     | PURPLE                                                 |                                                          |
|                            | PURPLE  I anti-theft system. This must be bypassed whe | en installing a remote start system                      |

### WIRING INFORMATION: 1997 Pontiac Sunfire

| WIRE                                             | WIRE COLOR      | WIRE LOCATION                              |
|--------------------------------------------------|-----------------|--------------------------------------------|
| 12V CONSTANT WIRE                                | RED             | Ignition harness                           |
| STARTER WIRE                                     | YELLOW          | Ignition harness                           |
| GNITION WIRE                                     | PINK            | Ignition harness                           |
| SECOND IGNITION WIRE                             | WHITE           | Ignition harness                           |
| ACCESSORY WIRE                                   | ORANGE          | Ignition harness                           |
| POWER DOOR LOCK (models with OEM                 | LT. BLUE        | Harness In Driver's Kick Panel             |
| keyless: positive trigger, models without        |                 |                                            |
| DEM keyless: 5-wire reverse polarity)            |                 |                                            |
| POWER DOOR UNLOCK (models with OEM               | WHITE           | Harness In Driver's Kick Panel             |
| keyless: positive trigger, models without        |                 |                                            |
| OEM keyless: 5-wire reverse polarity)            |                 |                                            |
| PARKING LIGHTS (+)                               | BROWN           | Harness In Driver's Kick Panel Running To  |
|                                                  |                 | Vehicle's Rear                             |
| DRIVER DOOR TRIGGER (-)                          | LT.GREEN/BLACK  | Harness In Driver's Kick Panel             |
| PASSENGER DOOR TRIGGER (-)                       | LT.BLUE         | Passenger Kick Panel                       |
| TRUNK TRIGGER (-)                                | BLACK           | At Light In Trunk                          |
| TRUNK RELEASE (+)                                | BLACK/WHITE     | OEM Keyless Module In Left Rear Of Truni   |
| TACHOMETER                                       | PURPLE/WHITE    | Engine Harness Next To Battery Below       |
|                                                  |                 | Radiator Hose                              |
| BRAKE WIRE (+)                                   | WHITE           | At Brake Pedal Switch                      |
| HORN TRIGGER (-)                                 | BLACK           | Harness At Steering Column                 |
| LEFT FRONT WINDOW UP                             | DARK BLUE       | At Motor Inside Driver's Door              |
| LEFT FRONT WINDOW DOWN                           | BROWN           | At Motor Inside Driver's Door              |
| RIGHT FRONT WINDOW UP                            | LIGHT BLUE      | Harness In Driver's Kick Panel From Driver |
| RIGHT FRONT WINDOW DOWN                          | TAN             | Door                                       |
| LEFT REAR WINDOW UP                              | DARK GREEN      |                                            |
| LEFT REAR WINDOW DOWN                            | PURPLE          |                                            |
| RIGHT REAR WINDOW UP                             | LIGHT GREEN     |                                            |
| RIGHT REAR WINDOW DOWN                           | PURPLE          |                                            |
| This vehicle is equipped with the Passlock I and | · • · · · · · · | installing a remote start system           |

### WIRING INFORMATION: 1998 Pontiac Sunfire

| WIRE                                            | WIRE COLOR                            | WIRE LOCATION                              |
|-------------------------------------------------|---------------------------------------|--------------------------------------------|
| 12V CONSTANT WIRE                               | RED                                   | Ignition harness                           |
| STARTER WIRE                                    | YELLOW                                | Ignition harness                           |
| GNITION WIRE                                    | PINK                                  | Ignition harness                           |
| SECOND IGNITION WIRE                            | WHITE                                 | Ignition harness                           |
| ACCESSORY WIRE                                  | ORANGE                                | Ignition harness                           |
| POWER DOOR LOCK (models with OEM                | LT. BLUE                              | Harness In Driver's Kick Panel             |
| keyless: positive trigger, models without       |                                       |                                            |
| DEM keyless: 5-wire reverse polarity)           |                                       |                                            |
| POWER DOOR UNLOCK (models with OEM              | WHITE                                 | Harness In Driver's Kick Panel             |
| keyless: positive trigger, models without       |                                       |                                            |
| OEM keyless: 5-wire reverse polarity)           |                                       |                                            |
| PARKING LIGHTS (+)                              | BROWN                                 | Harness In Driver's Kick Panel Running To  |
|                                                 |                                       | Vehicle's Rear                             |
| DRIVER DOOR TRIGGER (-)                         | LT.GREEN/BLACK                        | Harness In Driver's Kick Panel             |
| PASSENGER DOOR TRIGGER (-)                      | LT.BLUE                               | Passenger Kick Panel                       |
| TRUNK TRIGGER (-)                               | BLACK                                 | At Light In Trunk                          |
| TRUNK RELEASE (+)                               | BLACK/WHITE                           | OEM Keyless Module In Left Rear Of Trun    |
| TACHOMETER                                      | PURPLE/WHITE                          | Engine Harness Next To Battery Below       |
|                                                 |                                       | Radiator Hose                              |
| BRAKE WIRE (+)                                  | WHITE                                 | At Brake Pedal Switch                      |
| HORN TRIGGER (-)                                | BLACK                                 | Harness At Steering Column                 |
| LEFT FRONT WINDOW UP                            | DARK BLUE                             | At Motor Inside Driver's Door              |
| LEFT FRONT WINDOW DOWN                          | BROWN                                 | At Motor Inside Driver's Door              |
| RIGHT FRONT WINDOW UP                           | LIGHT BLUE                            | Harness In Driver's Kick Panel From Driver |
| RIGHT FRONT WINDOW DOWN                         | TAN                                   | Door                                       |
| LEFT REAR WINDOW UP                             | DARK GREEN                            |                                            |
| LEFT REAR WINDOW DOWN                           | PURPLE                                |                                            |
| RIGHT REAR WINDOW UP                            | LIGHT GREEN                           |                                            |
| RIGHT REAR WINDOW DOWN                          | PURPLE                                |                                            |
| This vehicle is equipped with the Passlock I an | ti-theft system. This must be bypasse | ed when installing a remote start system   |

### WIRING INFORMATION: 1999 Pontiac Sunfire

| WIRING INFORMATION: 1999 Pontiac Sunfire         | WIRE COLOR                                      | WIRE LOCATION                              |
|--------------------------------------------------|-------------------------------------------------|--------------------------------------------|
| 12V CONSTANT WIRE                                | RED                                             | Ignition harness                           |
| STARTER WIRE                                     | YELLOW                                          | Ignition harness                           |
| IGNITION WIRE                                    | PINK                                            | Ignition harness                           |
| SECOND IGNITION WIRE                             | WHITE                                           | Ignition harness                           |
| ACCESSORY WIRE                                   | ORANGE                                          | Ignition harness                           |
| POWER DOOR LOCK (models with OEM                 | LT. BLUE                                        | Harness In Driver's Kick Panel             |
| keyless: positive trigger, models without        |                                                 |                                            |
| OEM keyless: 5-wire reverse polarity)            |                                                 |                                            |
| POWER DOOR UNLOCK (models with OEM               | WHITE                                           | Harness In Driver's Kick Panel             |
| keyless: positive trigger, models without        |                                                 |                                            |
| OEM keyless: 5-wire reverse polarity)            |                                                 |                                            |
| PARKING LIGHTS (+)                               | BROWN                                           | Harness In Driver's Kick Panel Running To  |
|                                                  |                                                 | Vehicle's Rear                             |
| DRIVER DOOR TRIGGER (-)                          | LT.GREEN/BLACK                                  | Harness In Driver's Kick Panel             |
| PASSENGER DOOR TRIGGER (-)                       | LT.BLUE                                         | Passenger Kick Panel                       |
| TRUNK TRIGGER (-)                                | BLACK                                           | At Light In Trunk                          |
| TRUNK RELEASE (+)                                | BLACK/WHITE                                     | OEM Keyless Module In Left Rear Of Trunk   |
| TACHOMETER                                       | PURPLE/WHITE                                    | Engine Harness Next To Battery Below       |
|                                                  |                                                 | Radiator Hose                              |
| BRAKE WIRE (+)                                   | WHITE                                           | At Brake Pedal Switch                      |
| HORN TRIGGER (-)                                 | BLACK                                           | Harness At Steering Column                 |
| LEFT FRONT WINDOW UP                             | DARK BLUE                                       | At Motor Inside Driver's Door              |
| LEFT FRONT WINDOW DOWN                           | BROWN                                           | At Motor Inside Driver's Door              |
| RIGHT FRONT WINDOW UP                            | LIGHT BLUE                                      | Harness In Driver's Kick Panel From Driver |
| RIGHT FRONT WINDOW DOWN                          | TAN                                             | Door                                       |
| LEFT REAR WINDOW UP                              | DARK GREEN                                      |                                            |
| LEFT REAR WINDOW DOWN                            | PURPLE                                          |                                            |
| RIGHT REAR WINDOW UP                             | LIGHT GREEN                                     |                                            |
| RIGHT REAR WINDOW DOWN                           | PURPLE                                          | ]                                          |
| This vehicle is equipped with the Passlock I and | ti-theft system. This must be bypassed when ins | talling a remote start system              |