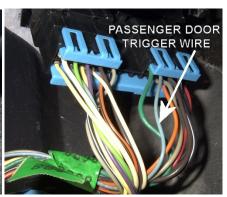

# WIRING INFORMATION: 1995 Pontiac Sunfire

| WIRE                       | WIRE COLOR                                             | WIRE LOCATION                                            |
|----------------------------|--------------------------------------------------------|----------------------------------------------------------|
| 12V CONSTANT WIRE          | RED                                                    | Ignition harness                                         |
| STARTER WIRE               | YELLOW                                                 | Ignition harness                                         |
| IGNITION WIRE              | PINK                                                   | Ignition harness                                         |
| SECOND IGNITION WIRE       | WHITE                                                  | Ignition harness                                         |
| ACCESSORY WIRE             | ORANGE                                                 | Ignition harness                                         |
| POWER DOOR LOCK (5-wire)   | LT. BLUE                                               | Harness In Driver's Kick Panel                           |
| POWER DOOR UNLOCK (5-wire) | WHITE                                                  | Harness In Driver's Kick Panel                           |
| PARKING LIGHTS (+)         | BROWN                                                  | Harness In Driver's Kick Panel Running To Vehicle's Rear |
| DRIVER DOOR TRIGGER (-)    | LT.GREEN/BLACK                                         | Harness In Driver's Kick Panel                           |
| PASSENGER DOOR TRIGGER (-) | LT.BLUE                                                | Passenger Kick Panel                                     |
| TRUNK TRIGGER (-)          | BLACK                                                  | At Light In Trunk                                        |
| TRUNK RELEASE (+)          | BLACK/WHITE                                            | OEM Keyless Module In Left Rear Of Trunk                 |
| TACHOMETER                 | 2.2L models: WHITE or ORANGE                           | Engine Harness Next To Battery Below                     |
|                            | 2.3L models: PURPLE/WHITE                              | Radiator Hose                                            |
| BRAKE WIRE (+)             | WHITE                                                  | At Brake Pedal Switch                                    |
| HORN TRIGGER (-)           | BLACK                                                  | Harness At Steering Column                               |
| LEFT FRONT WINDOW UP       | DARK BLUE                                              | At Motor Inside Driver's Door                            |
| LEFT FRONT WINDOW DOWN     | BROWN                                                  | At Motor Inside Driver's Door                            |
| RIGHT FRONT WINDOW UP      | LIGHT BLUE                                             | Harness In Driver's Kick Panel From Driver               |
| RIGHT FRONT WINDOW DOWN    | TAN                                                    | Door                                                     |
| LEFT REAR WINDOW UP        | DARK GREEN                                             |                                                          |
| LEFT REAR WINDOW DOWN      | PURPLE                                                 |                                                          |
| RIGHT REAR WINDOW UP       | LIGHT GREEN                                            |                                                          |
| RIGHT REAR WINDOW DOWN     | PURPLE                                                 |                                                          |
|                            | PURPLE  I anti-theft system. This must be bypassed whe | en installing a remote start system                      |

### WIRING INFORMATION: 1997 Pontiac Sunfire

| WIRE                                             | WIRE COLOR      | WIRE LOCATION                              |
|--------------------------------------------------|-----------------|--------------------------------------------|
| 12V CONSTANT WIRE                                | RED             | Ignition harness                           |
| STARTER WIRE                                     | YELLOW          | Ignition harness                           |
| GNITION WIRE                                     | PINK            | Ignition harness                           |
| SECOND IGNITION WIRE                             | WHITE           | Ignition harness                           |
| ACCESSORY WIRE                                   | ORANGE          | Ignition harness                           |
| POWER DOOR LOCK (models with OEM                 | LT. BLUE        | Harness In Driver's Kick Panel             |
| keyless: positive trigger, models without        |                 |                                            |
| DEM keyless: 5-wire reverse polarity)            |                 |                                            |
| POWER DOOR UNLOCK (models with OEM               | WHITE           | Harness In Driver's Kick Panel             |
| keyless: positive trigger, models without        |                 |                                            |
| OEM keyless: 5-wire reverse polarity)            |                 |                                            |
| PARKING LIGHTS (+)                               | BROWN           | Harness In Driver's Kick Panel Running To  |
|                                                  |                 | Vehicle's Rear                             |
| DRIVER DOOR TRIGGER (-)                          | LT.GREEN/BLACK  | Harness In Driver's Kick Panel             |
| PASSENGER DOOR TRIGGER (-)                       | LT.BLUE         | Passenger Kick Panel                       |
| TRUNK TRIGGER (-)                                | BLACK           | At Light In Trunk                          |
| TRUNK RELEASE (+)                                | BLACK/WHITE     | OEM Keyless Module In Left Rear Of Truni   |
| TACHOMETER                                       | PURPLE/WHITE    | Engine Harness Next To Battery Below       |
|                                                  |                 | Radiator Hose                              |
| BRAKE WIRE (+)                                   | WHITE           | At Brake Pedal Switch                      |
| HORN TRIGGER (-)                                 | BLACK           | Harness At Steering Column                 |
| LEFT FRONT WINDOW UP                             | DARK BLUE       | At Motor Inside Driver's Door              |
| LEFT FRONT WINDOW DOWN                           | BROWN           | At Motor Inside Driver's Door              |
| RIGHT FRONT WINDOW UP                            | LIGHT BLUE      | Harness In Driver's Kick Panel From Driver |
| RIGHT FRONT WINDOW DOWN                          | TAN             | Door                                       |
| LEFT REAR WINDOW UP                              | DARK GREEN      |                                            |
| LEFT REAR WINDOW DOWN                            | PURPLE          |                                            |
| RIGHT REAR WINDOW UP                             | LIGHT GREEN     |                                            |
| RIGHT REAR WINDOW DOWN                           | PURPLE          |                                            |
| This vehicle is equipped with the Passlock I and | · • · · · · · · | installing a remote start system           |

### WIRING INFORMATION: 1998 Pontiac Sunfire

| WIRE                                            | WIRE COLOR                            | WIRE LOCATION                              |
|-------------------------------------------------|---------------------------------------|--------------------------------------------|
| 12V CONSTANT WIRE                               | RED                                   | Ignition harness                           |
| STARTER WIRE                                    | YELLOW                                | Ignition harness                           |
| GNITION WIRE                                    | PINK                                  | Ignition harness                           |
| SECOND IGNITION WIRE                            | WHITE                                 | Ignition harness                           |
| ACCESSORY WIRE                                  | ORANGE                                | Ignition harness                           |
| POWER DOOR LOCK (models with OEM                | LT. BLUE                              | Harness In Driver's Kick Panel             |
| keyless: positive trigger, models without       |                                       |                                            |
| DEM keyless: 5-wire reverse polarity)           |                                       |                                            |
| POWER DOOR UNLOCK (models with OEM              | WHITE                                 | Harness In Driver's Kick Panel             |
| keyless: positive trigger, models without       |                                       |                                            |
| OEM keyless: 5-wire reverse polarity)           |                                       |                                            |
| PARKING LIGHTS (+)                              | BROWN                                 | Harness In Driver's Kick Panel Running To  |
|                                                 |                                       | Vehicle's Rear                             |
| DRIVER DOOR TRIGGER (-)                         | LT.GREEN/BLACK                        | Harness In Driver's Kick Panel             |
| PASSENGER DOOR TRIGGER (-)                      | LT.BLUE                               | Passenger Kick Panel                       |
| TRUNK TRIGGER (-)                               | BLACK                                 | At Light In Trunk                          |
| TRUNK RELEASE (+)                               | BLACK/WHITE                           | OEM Keyless Module In Left Rear Of Trun    |
| TACHOMETER                                      | PURPLE/WHITE                          | Engine Harness Next To Battery Below       |
|                                                 |                                       | Radiator Hose                              |
| BRAKE WIRE (+)                                  | WHITE                                 | At Brake Pedal Switch                      |
| HORN TRIGGER (-)                                | BLACK                                 | Harness At Steering Column                 |
| LEFT FRONT WINDOW UP                            | DARK BLUE                             | At Motor Inside Driver's Door              |
| LEFT FRONT WINDOW DOWN                          | BROWN                                 | At Motor Inside Driver's Door              |
| RIGHT FRONT WINDOW UP                           | LIGHT BLUE                            | Harness In Driver's Kick Panel From Driver |
| RIGHT FRONT WINDOW DOWN                         | TAN                                   | Door                                       |
| LEFT REAR WINDOW UP                             | DARK GREEN                            |                                            |
| LEFT REAR WINDOW DOWN                           | PURPLE                                |                                            |
| RIGHT REAR WINDOW UP                            | LIGHT GREEN                           |                                            |
| RIGHT REAR WINDOW DOWN                          | PURPLE                                |                                            |
| This vehicle is equipped with the Passlock I an | ti-theft system. This must be bypasse | ed when installing a remote start system   |

### WIRING INFORMATION: 1999 Pontiac Sunfire

| WIRING INFORMATION: 1999 Pontiac Sunfire         | WIRE COLOR                                      | WIRE LOCATION                              |
|--------------------------------------------------|-------------------------------------------------|--------------------------------------------|
| 12V CONSTANT WIRE                                | RED                                             | Ignition harness                           |
| STARTER WIRE                                     | YELLOW                                          | Ignition harness                           |
| IGNITION WIRE                                    | PINK                                            | Ignition harness                           |
| SECOND IGNITION WIRE                             | WHITE                                           | Ignition harness                           |
| ACCESSORY WIRE                                   | ORANGE                                          | Ignition harness                           |
| POWER DOOR LOCK (models with OEM                 | LT. BLUE                                        | Harness In Driver's Kick Panel             |
| keyless: positive trigger, models without        |                                                 |                                            |
| OEM keyless: 5-wire reverse polarity)            |                                                 |                                            |
| POWER DOOR UNLOCK (models with OEM               | WHITE                                           | Harness In Driver's Kick Panel             |
| keyless: positive trigger, models without        |                                                 |                                            |
| OEM keyless: 5-wire reverse polarity)            |                                                 |                                            |
| PARKING LIGHTS (+)                               | BROWN                                           | Harness In Driver's Kick Panel Running To  |
|                                                  |                                                 | Vehicle's Rear                             |
| DRIVER DOOR TRIGGER (-)                          | LT.GREEN/BLACK                                  | Harness In Driver's Kick Panel             |
| PASSENGER DOOR TRIGGER (-)                       | LT.BLUE                                         | Passenger Kick Panel                       |
| TRUNK TRIGGER (-)                                | BLACK                                           | At Light In Trunk                          |
| TRUNK RELEASE (+)                                | BLACK/WHITE                                     | OEM Keyless Module In Left Rear Of Trunk   |
| TACHOMETER                                       | PURPLE/WHITE                                    | Engine Harness Next To Battery Below       |
|                                                  |                                                 | Radiator Hose                              |
| BRAKE WIRE (+)                                   | WHITE                                           | At Brake Pedal Switch                      |
| HORN TRIGGER (-)                                 | BLACK                                           | Harness At Steering Column                 |
| LEFT FRONT WINDOW UP                             | DARK BLUE                                       | At Motor Inside Driver's Door              |
| LEFT FRONT WINDOW DOWN                           | BROWN                                           | At Motor Inside Driver's Door              |
| RIGHT FRONT WINDOW UP                            | LIGHT BLUE                                      | Harness In Driver's Kick Panel From Driver |
| RIGHT FRONT WINDOW DOWN                          | TAN                                             | Door                                       |
| LEFT REAR WINDOW UP                              | DARK GREEN                                      |                                            |
| LEFT REAR WINDOW DOWN                            | PURPLE                                          |                                            |
| RIGHT REAR WINDOW UP                             | LIGHT GREEN                                     |                                            |
| RIGHT REAR WINDOW DOWN                           | PURPLE                                          | ]                                          |
| This vehicle is equipped with the Passlock I and | ti-theft system. This must be bypassed when ins | talling a remote start system              |

### WIRING INFORMATION: 2000 Pontiac Sunfire

| WIRE                                      | WIRE COLOR     | WIRE LOCATION                                            |
|-------------------------------------------|----------------|----------------------------------------------------------|
| 12V CONSTANT WIRE                         | RED            | Ignition harness                                         |
| STARTER WIRE                              | YELLOW         | Ignition harness                                         |
| IGNITION WIRE                             | PINK           | Ignition harness                                         |
| ACCESSORY WIRE                            | ORANGE         | Ignition harness                                         |
| SECOND ACCESSORY WIRE                     | BROWN          | Ignition harness                                         |
| POWER DOOR LOCK (models with OEM          | LT. BLUE       | Harness In Driver's Kick Panel                           |
| keyless: positive trigger, models without |                |                                                          |
| OEM keyless: 5-wire reverse polarity)     |                |                                                          |
| POWER DOOR UNLOCK (models with OEM        | WHITE          | Harness In Driver's Kick Panel                           |
| keyless: positive trigger, models without |                |                                                          |
| OEM keyless: 5-wire reverse polarity)     |                |                                                          |
| PARKING LIGHTS (+)                        | BROWN          | Harness In Driver's Kick Panel Running To Vehicle's Rear |
| DRIVER DOOR TRIGGER (-)                   | LT.GREEN/BLACK | Harness In Driver's Kick Panel                           |
| PASSENGER DOOR TRIGGER (-)                | LT.BLUE        | Passenger Kick Panel                                     |
| TRUNK TRIGGER (-)                         | BLACK          | At Light In Trunk                                        |
| TRUNK RELEASE (+)                         | BLACK/WHITE    | Body Control Module Under Dash Left Of                   |
|                                           |                | Steering Column                                          |
| TACHOMETER                                | PURPLE/WHITE   | Engine Harness Next To Battery Below                     |
|                                           |                | Radiator Hose                                            |
| BRAKE WIRE (+)                            | WHITE          | At Brake Pedal Switch                                    |
| HORN TRIGGER (-)                          | BLACK          | Harness At Steering Column                               |
| LEFT FRONT WINDOW UP                      | DARK BLUE      | At Motor Inside Driver's Door                            |
| LEFT FRONT WINDOW DOWN                    | BROWN          | At Motor Inside Driver's Door                            |
| RIGHT FRONT WINDOW UP                     | LIGHT BLUE     | Harness In Driver's Kick Panel From Driver Door          |
| RIGHT FRONT WINDOW DOWN                   | TAN            | Harness In Driver's Kick Panel From Driver               |
| LEFT REAR WINDOW UP                       | DARK GREEN     | Harness In Driver's Kick Panel From Driver               |
| LEFT REAR WINDOW DOWN                     | PURPLE         | Harness In Driver's Kick Panel From Driver<br>Door       |
| RIGHT REAR WINDOW UP                      | LIGHT GREEN    | Harness In Driver's Kick Panel From Driver<br>Door       |
| RIGHT REAR WINDOW DOWN                    | PURPLE         | Harness In Driver's Kick Panel From Driver               |

### WIRING INFORMATION: 2001 Pontiac Sunfire

| WIRE                                                                                                               | WIRE COLOR     | WIRE LOCATION                                            |
|--------------------------------------------------------------------------------------------------------------------|----------------|----------------------------------------------------------|
| 12V CONSTANT WIRE                                                                                                  | RED            | Ignition harness                                         |
| STARTER WIRE                                                                                                       | YELLOW         | Ignition harness                                         |
| IGNITION WIRE                                                                                                      | PINK           | Ignition harness                                         |
| ACCESSORY WIRE                                                                                                     | ORANGE         | Ignition harness                                         |
| SECOND ACCESSORY WIRE                                                                                              | BROWN          | Ignition harness                                         |
| POWER DOOR LOCK (models with OEM keyless: positive trigger, models without OEM keyless: 5-wire reverse polarity)   | LT. BLUE       | Harness In Driver's Kick Panel                           |
| POWER DOOR UNLOCK (models with OEM keyless: positive trigger, models without OEM keyless: 5-wire reverse polarity) | WHITE          | Harness In Driver's Kick Panel                           |
| PARKING LIGHTS (+)                                                                                                 | BROWN          | Harness In Driver's Kick Panel Running To Vehicle's Rear |
| DRIVER DOOR TRIGGER (-)                                                                                            | LT.GREEN/BLACK | Harness In Driver's Kick Panel                           |
| PASSENGER DOOR TRIGGER (-)                                                                                         | LT.BLUE        | Passenger Kick Panel                                     |
| TRUNK TRIGGER (-)                                                                                                  | BLACK          | At Light In Trunk                                        |
| TRUNK RELEASE (+)                                                                                                  | BLACK/WHITE    | Body Control Module Under Dash Left Of Steering Column   |
| TACHOMETER                                                                                                         | PURPLE/WHITE   | Engine Harness Next To Battery Below Radiator Hose       |
| BRAKE WIRE (+)                                                                                                     | WHITE          | At Brake Pedal Switch                                    |
| HORN TRIGGER (-)                                                                                                   | BLACK          | Harness At Steering Column                               |
| LEFT FRONT WINDOW UP                                                                                               | DARK BLUE      | At Motor Inside Driver's Door                            |
| LEFT FRONT WINDOW DOWN                                                                                             | BROWN          | At Motor Inside Driver's Door                            |
| RIGHT FRONT WINDOW UP                                                                                              | LIGHT BLUE     | Harness In Driver's Kick Panel From Driver Door          |
| RIGHT FRONT WINDOW DOWN                                                                                            | TAN            | Harness In Driver's Kick Panel From Driver Door          |
| LEFT REAR WINDOW UP                                                                                                | DARK GREEN     | Harness In Driver's Kick Panel From Driver<br>Door       |
| LEFT REAR WINDOW DOWN                                                                                              | PURPLE         | Harness In Driver's Kick Panel From Driver<br>Door       |
| RIGHT REAR WINDOW UP                                                                                               | LIGHT GREEN    | Harness In Driver's Kick Panel From Driver<br>Door       |
| RIGHT REAR WINDOW DOWN                                                                                             | PURPLE         | Harness In Driver's Kick Panel From Driver<br>Door       |

### WIRING INFORMATION: 2002 Pontiac Sunfire

| WIRE                                             | WIRE COLOR                                       | WIRE LOCATION                                            |
|--------------------------------------------------|--------------------------------------------------|----------------------------------------------------------|
| 12V CONSTANT WIRE                                | RED                                              | Ignition harness                                         |
| STARTER WIRE                                     | YELLOW                                           | Ignition harness                                         |
| IGNITION WIRE                                    | PINK                                             | Ignition harness                                         |
| ACCESSORY WIRE                                   | ORANGE                                           | Ignition harness                                         |
| SECOND ACCESSORY WIRE                            | BROWN                                            | Ignition harness                                         |
| POWER DOOR LOCK (models with OEM                 | LT. BLUE                                         | Harness In Driver's Kick Panel                           |
| keyless: positive trigger, models without        |                                                  |                                                          |
| OEM keyless: 5-wire reverse polarity)            |                                                  |                                                          |
| POWER DOOR UNLOCK (models with OEM               | WHITE                                            | Harness In Driver's Kick Panel                           |
| keyless: positive trigger, models without        |                                                  |                                                          |
| OEM keyless: 5-wire reverse polarity)            |                                                  |                                                          |
| PARKING LIGHTS (+)                               | BROWN                                            | Harness In Driver's Kick Panel Running To Vehicle's Rear |
| DRIVER DOOR TRIGGER (-)                          | LT.GREEN/BLACK                                   | Harness In Driver's Kick Panel                           |
| PASSENGER DOOR TRIGGER (-)                       | LT.BLUE                                          | Passenger Kick Panel                                     |
| TRUNK TRIGGER (-)                                | BLACK                                            | At Light In Trunk                                        |
| TRUNK RELEASE (+)                                | BLACK/WHITE                                      | Body Control Module Under Dash Left Of                   |
|                                                  |                                                  | Steering Column                                          |
| TACHOMETER                                       | PURPLE/WHITE                                     | Engine Harness Next To Battery Below                     |
|                                                  |                                                  | Radiator Hose                                            |
| BRAKE WIRE (+)                                   | WHITE                                            | At Brake Pedal Switch                                    |
| HORN TRIGGER (-)                                 | BLACK                                            | Harness At Steering Column                               |
| LEFT FRONT WINDOW UP                             | DARK BLUE                                        | At Motor Inside Driver's Door                            |
| LEFT FRONT WINDOW DOWN                           | BROWN                                            | At Motor Inside Driver's Door                            |
| RIGHT FRONT WINDOW UP                            | LIGHT BLUE                                       | Harness In Driver's Kick Panel From Driver Door          |
| RIGHT FRONT WINDOW DOWN                          | TAN                                              | Harness In Driver's Kick Panel From Driver               |
| LEFT REAR WINDOW UP                              | DARK GREEN                                       | Harness In Driver's Kick Panel From Driver Door          |
| LEFT REAR WINDOW DOWN                            | PURPLE                                           | Harness In Driver's Kick Panel From Driver Door          |
| RIGHT REAR WINDOW UP                             | LIGHT GREEN                                      | Harness In Driver's Kick Panel From Driver<br>Door       |
| RIGHT REAR WINDOW DOWN                           | PURPLE                                           | Harness In Driver's Kick Panel From Driver<br>Door       |
| This vehicle is equipped with the Passlock II ar | nti-theft system. This must be bypassed when ins | talling a remote start system                            |

### WIRING INFORMATION: 2003 Pontiac Sunfire

| WIRE                                             | WIRE COLOR                                       | WIRE LOCATION                                            |
|--------------------------------------------------|--------------------------------------------------|----------------------------------------------------------|
| 12V CONSTANT WIRE                                | RED                                              | Ignition harness                                         |
| STARTER WIRE                                     | YELLOW                                           | Ignition harness                                         |
| IGNITION WIRE                                    | PINK                                             | Ignition harness                                         |
| ACCESSORY WIRE                                   | ORANGE                                           | Ignition harness                                         |
| SECOND ACCESSORY WIRE                            | BROWN                                            | Ignition harness                                         |
| POWER DOOR LOCK (models with OEM                 | LT. BLUE                                         | Harness In Driver's Kick Panel                           |
| keyless: positive trigger, models without        |                                                  |                                                          |
| OEM keyless: 5-wire reverse polarity)            |                                                  |                                                          |
| POWER DOOR UNLOCK (models with OEM               | WHITE                                            | Harness In Driver's Kick Panel                           |
| keyless: positive trigger, models without        |                                                  |                                                          |
| OEM keyless: 5-wire reverse polarity)            |                                                  |                                                          |
| PARKING LIGHTS (+)                               | BROWN                                            | Harness In Driver's Kick Panel Running To Vehicle's Rear |
| DRIVER DOOR TRIGGER (-)                          | LT.GREEN/BLACK                                   | Harness In Driver's Kick Panel                           |
| PASSENGER DOOR TRIGGER (-)                       | LT.BLUE                                          | Passenger Kick Panel                                     |
| TRUNK TRIGGER (-)                                | BLACK                                            | At Light In Trunk                                        |
| TRUNK RELEASE (+)                                | BLACK/WHITE                                      | Body Control Module Under Dash Left Of                   |
|                                                  |                                                  | Steering Column                                          |
| TACHOMETER                                       | PURPLE/WHITE                                     | Engine Harness Next To Battery Below                     |
|                                                  |                                                  | Radiator Hose                                            |
| BRAKE WIRE (+)                                   | WHITE                                            | At Brake Pedal Switch                                    |
| HORN TRIGGER (-)                                 | BLACK                                            | Harness At Steering Column                               |
| LEFT FRONT WINDOW UP                             | DARK BLUE                                        | At Motor Inside Driver's Door                            |
| LEFT FRONT WINDOW DOWN                           | BROWN                                            | At Motor Inside Driver's Door                            |
| RIGHT FRONT WINDOW UP                            | LIGHT BLUE                                       | Harness In Driver's Kick Panel From Driver Door          |
| RIGHT FRONT WINDOW DOWN                          | TAN                                              | Harness In Driver's Kick Panel From Driver Door          |
| LEFT REAR WINDOW UP                              | DARK GREEN                                       | Harness In Driver's Kick Panel From Driver Door          |
| LEFT REAR WINDOW DOWN                            | PURPLE                                           | Harness In Driver's Kick Panel From Driver Door          |
| RIGHT REAR WINDOW UP                             | LIGHT GREEN                                      | Harness In Driver's Kick Panel From Driver<br>Door       |
| RIGHT REAR WINDOW DOWN                           | PURPLE                                           | Harness In Driver's Kick Panel From Driver<br>Door       |
| This vehicle is equipped with the Passlock II ar | nti-theft system. This must be bypassed when ins | stalling a remote start system                           |

# WIRING INFORMATION: 2004 Pontiac Sunfire

| WIRING INFORMATION: 2004 Pontiac Si        | WIRE COLOR                                 | WIRE LOCATION                                                 |
|--------------------------------------------|--------------------------------------------|---------------------------------------------------------------|
| 12V CONSTANT WIRE                          | RED                                        | Ignition harness                                              |
| STARTER WIRE                               | YELLOW                                     | Ignition harness                                              |
| IGNITION WIRE                              | PINK                                       | Ignition harness                                              |
| ACCESSORY WIRE                             | ORANGE                                     | Ignition harness                                              |
| SECOND ACCESSORY WIRE                      | BROWN                                      | Ignition harness                                              |
| POWER DOOR LOCK (+)                        | LT. BLUE                                   | In Purple Plug At BCM Above Driver's Kick<br>Panel            |
| POWER DOOR UNLOCK (+)                      | WHITE                                      | In Purple Plug At BCM Above Driver's Kick Panel               |
| lock switch.                               | ss entry are 5-wire reverse polarity and a | re found in the driver's kick panel. Test using the passenger |
| PARKING LIGHTS (+)                         | BROWN                                      | In Blue Plug At BCM Above Driver's Kick Panel                 |
| DRIVER DOOR TRIGGER (-)                    | LT.GREEN/BLACK                             | In Purple Plug At BCM Above Driver's Kick Panel               |
| PASSENGER DOOR TRIGGER (-)                 | LT.BLUE                                    | In Purple Plug At BCM Above Driver's Kick Panel               |
| TRUNK TRIGGER (-)                          | ORANGE/BLACK                               | In Blue Plug At BCM Above Driver's Kick Panel                 |
| TRUNK RELEASE (-)                          | BLACK/WHITE                                | In Blue Plug At BCM Above Driver's Kick Panel                 |
| FACTORY ALARM ARM                          | Factory remote only                        |                                                               |
| FACTORY ALARM DISARM                       | Factory remote only                        |                                                               |
| DISARM NO UNLOCK                           | With remote start                          |                                                               |
| TACHOMETER                                 | WHITE or ORANGE                            | Ignition Module On Top Of Engine                              |
| BRAKE WIRE (+)                             | WHITE                                      | In Blue Plug At BCM Above Driver's Kick Panel                 |
| HORN TRIGGER (-)                           | BLACK                                      | In Brown Plug At BCM Above Driver's Kick Panel                |
| LEFT FRONT WINDOW UP                       | DARK BLUE                                  | At Switch                                                     |
| LEFT FRONT WINDOW DOWN                     | BROWN                                      |                                                               |
| RIGHT FRONT WINDOW UP                      | LIGHT BLUE                                 |                                                               |
| RIGHT FRONT WINDOW DOWN                    | TAN                                        |                                                               |
| LEFT REAR WINDOW UP                        | DARK GREEN                                 |                                                               |
| LEFT REAR WINDOW DOWN                      | PURPLE                                     |                                                               |
| RIGHT REAR WINDOW UP                       | LIGHT GREEN                                |                                                               |
| RIGHT REAR WINDOW DOWN                     | PURPLE                                     |                                                               |
| This vehicle is equipped with the Passlock | II anti-theft system. This must be bypas   | sed when installing a remote start system                     |

# WIRING INFORMATION: 2005 Pontiac Sunfire

| WIRING INFORMATION: 2005 Pontiac Si        | WIRE COLOR                                 | WIRE LOCATION                                                 |
|--------------------------------------------|--------------------------------------------|---------------------------------------------------------------|
| 12V CONSTANT WIRE                          | RED                                        | Ignition harness                                              |
| STARTER WIRE                               | YELLOW                                     | Ignition harness                                              |
| IGNITION WIRE                              | PINK                                       | Ignition harness                                              |
| ACCESSORY WIRE                             | ORANGE                                     | Ignition harness                                              |
| SECOND ACCESSORY WIRE                      | BROWN                                      | Ignition harness                                              |
| POWER DOOR LOCK (+)                        | LT. BLUE                                   | In Purple Plug At BCM Above Driver's Kick<br>Panel            |
| POWER DOOR UNLOCK (+)                      | WHITE                                      | In Purple Plug At BCM Above Driver's Kick Panel               |
| lock switch.                               | ss entry are 5-wire reverse polarity and a | re found in the driver's kick panel. Test using the passenger |
| PARKING LIGHTS (+)                         | BROWN                                      | In Blue Plug At BCM Above Driver's Kick Panel                 |
| DRIVER DOOR TRIGGER (-)                    | LT.GREEN/BLACK                             | In Purple Plug At BCM Above Driver's Kick Panel               |
| PASSENGER DOOR TRIGGER (-)                 | LT.BLUE                                    | In Purple Plug At BCM Above Driver's Kick Panel               |
| TRUNK TRIGGER (-)                          | ORANGE/BLACK                               | In Blue Plug At BCM Above Driver's Kick Panel                 |
| TRUNK RELEASE (-)                          | BLACK/WHITE                                | In Blue Plug At BCM Above Driver's Kick Panel                 |
| FACTORY ALARM ARM                          | Factory remote only                        |                                                               |
| FACTORY ALARM DISARM                       | Factory remote only                        |                                                               |
| DISARM NO UNLOCK                           | With remote start                          |                                                               |
| TACHOMETER                                 | WHITE or ORANGE                            | Ignition Module On Top Of Engine                              |
| BRAKE WIRE (+)                             | WHITE                                      | In Blue Plug At BCM Above Driver's Kick Panel                 |
| HORN TRIGGER (-)                           | BLACK                                      | In Brown Plug At BCM Above Driver's Kick Panel                |
| LEFT FRONT WINDOW UP                       | DARK BLUE                                  | At Switch                                                     |
| LEFT FRONT WINDOW DOWN                     | BROWN                                      |                                                               |
| RIGHT FRONT WINDOW UP                      | LIGHT BLUE                                 |                                                               |
| RIGHT FRONT WINDOW DOWN                    | TAN                                        |                                                               |
| LEFT REAR WINDOW UP                        | DARK GREEN                                 |                                                               |
| LEFT REAR WINDOW DOWN                      | PURPLE                                     |                                                               |
| RIGHT REAR WINDOW UP                       | LIGHT GREEN                                |                                                               |
| RIGHT REAR WINDOW DOWN                     | PURPLE                                     |                                                               |
| This vehicle is equipped with the Passlock | II anti-theft system. This must be bypass  | sed when installing a remote start system                     |