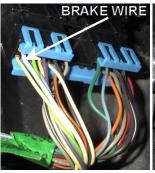

# WIRING INFORMATION: 1995 Pontiac Sunfire

| WIRE                       | WIRE COLOR                                             | WIRE LOCATION                                            |
|----------------------------|--------------------------------------------------------|----------------------------------------------------------|
| 12V CONSTANT WIRE          | RED                                                    | Ignition harness                                         |
| STARTER WIRE               | YELLOW                                                 | Ignition harness                                         |
| IGNITION WIRE              | PINK                                                   | Ignition harness                                         |
| SECOND IGNITION WIRE       | WHITE                                                  | Ignition harness                                         |
| ACCESSORY WIRE             | ORANGE                                                 | Ignition harness                                         |
| POWER DOOR LOCK (5-wire)   | LT. BLUE                                               | Harness In Driver's Kick Panel                           |
| POWER DOOR UNLOCK (5-wire) | WHITE                                                  | Harness In Driver's Kick Panel                           |
| PARKING LIGHTS (+)         | BROWN                                                  | Harness In Driver's Kick Panel Running To Vehicle's Rear |
| DRIVER DOOR TRIGGER (-)    | LT.GREEN/BLACK                                         | Harness In Driver's Kick Panel                           |
| PASSENGER DOOR TRIGGER (-) | LT.BLUE                                                | Passenger Kick Panel                                     |
| TRUNK TRIGGER (-)          | BLACK                                                  | At Light In Trunk                                        |
| TRUNK RELEASE (+)          | BLACK/WHITE                                            | OEM Keyless Module In Left Rear Of Trunk                 |
| TACHOMETER                 | 2.2L models: WHITE or ORANGE                           | Engine Harness Next To Battery Below                     |
|                            | 2.3L models: PURPLE/WHITE                              | Radiator Hose                                            |
| BRAKE WIRE (+)             | WHITE                                                  | At Brake Pedal Switch                                    |
| HORN TRIGGER (-)           | BLACK                                                  | Harness At Steering Column                               |
| LEFT FRONT WINDOW UP       | DARK BLUE                                              | At Motor Inside Driver's Door                            |
| LEFT FRONT WINDOW DOWN     | BROWN                                                  | At Motor Inside Driver's Door                            |
| RIGHT FRONT WINDOW UP      | LIGHT BLUE                                             | Harness In Driver's Kick Panel From Driver               |
| RIGHT FRONT WINDOW DOWN    | TAN                                                    | Door                                                     |
| LEFT REAR WINDOW UP        | DARK GREEN                                             |                                                          |
| LEFT REAR WINDOW DOWN      | PURPLE                                                 |                                                          |
| RIGHT REAR WINDOW UP       | LIGHT GREEN                                            |                                                          |
| RIGHT REAR WINDOW DOWN     | PURPLE                                                 |                                                          |
|                            | PURPLE  I anti-theft system. This must be bypassed whe | en installing a remote start system                      |

# WIRING INFORMATION: 2004 Pontiac Sunfire

| WIRING INFORMATION: 2004 Pontiac Si        | WIRE COLOR                                 | WIRE LOCATION                                                 |
|--------------------------------------------|--------------------------------------------|---------------------------------------------------------------|
| 12V CONSTANT WIRE                          | RED                                        | Ignition harness                                              |
| STARTER WIRE                               | YELLOW                                     | Ignition harness                                              |
| IGNITION WIRE                              | PINK                                       | Ignition harness                                              |
| ACCESSORY WIRE                             | ORANGE                                     | Ignition harness                                              |
| SECOND ACCESSORY WIRE                      | BROWN                                      | Ignition harness                                              |
| POWER DOOR LOCK (+)                        | LT. BLUE                                   | In Purple Plug At BCM Above Driver's Kick<br>Panel            |
| POWER DOOR UNLOCK (+)                      | WHITE                                      | In Purple Plug At BCM Above Driver's Kick Panel               |
| lock switch.                               | ss entry are 5-wire reverse polarity and a | re found in the driver's kick panel. Test using the passenger |
| PARKING LIGHTS (+)                         | BROWN                                      | In Blue Plug At BCM Above Driver's Kick Panel                 |
| DRIVER DOOR TRIGGER (-)                    | LT.GREEN/BLACK                             | In Purple Plug At BCM Above Driver's Kick Panel               |
| PASSENGER DOOR TRIGGER (-)                 | LT.BLUE                                    | In Purple Plug At BCM Above Driver's Kick Panel               |
| TRUNK TRIGGER (-)                          | ORANGE/BLACK                               | In Blue Plug At BCM Above Driver's Kick Panel                 |
| TRUNK RELEASE (-)                          | BLACK/WHITE                                | In Blue Plug At BCM Above Driver's Kick Panel                 |
| FACTORY ALARM ARM                          | Factory remote only                        |                                                               |
| FACTORY ALARM DISARM                       | Factory remote only                        |                                                               |
| DISARM NO UNLOCK                           | With remote start                          |                                                               |
| TACHOMETER                                 | WHITE or ORANGE                            | Ignition Module On Top Of Engine                              |
| BRAKE WIRE (+)                             | WHITE                                      | In Blue Plug At BCM Above Driver's Kick Panel                 |
| HORN TRIGGER (-)                           | BLACK                                      | In Brown Plug At BCM Above Driver's Kick Panel                |
| LEFT FRONT WINDOW UP                       | DARK BLUE                                  | At Switch                                                     |
| LEFT FRONT WINDOW DOWN                     | BROWN                                      |                                                               |
| RIGHT FRONT WINDOW UP                      | LIGHT BLUE                                 |                                                               |
| RIGHT FRONT WINDOW DOWN                    | TAN                                        |                                                               |
| LEFT REAR WINDOW UP                        | DARK GREEN                                 |                                                               |
| LEFT REAR WINDOW DOWN                      | PURPLE                                     |                                                               |
| RIGHT REAR WINDOW UP                       | LIGHT GREEN                                |                                                               |
| RIGHT REAR WINDOW DOWN                     | PURPLE                                     |                                                               |
| This vehicle is equipped with the Passlock | II anti-theft system. This must be bypas   | sed when installing a remote start system                     |

# WIRING INFORMATION: 2005 Pontiac Sunfire

| WIRING INFORMATION: 2005 Pontiac Si        | WIRE COLOR                                 | WIRE LOCATION                                                 |
|--------------------------------------------|--------------------------------------------|---------------------------------------------------------------|
| 12V CONSTANT WIRE                          | RED                                        | Ignition harness                                              |
| STARTER WIRE                               | YELLOW                                     | Ignition harness                                              |
| IGNITION WIRE                              | PINK                                       | Ignition harness                                              |
| ACCESSORY WIRE                             | ORANGE                                     | Ignition harness                                              |
| SECOND ACCESSORY WIRE                      | BROWN                                      | Ignition harness                                              |
| POWER DOOR LOCK (+)                        | LT. BLUE                                   | In Purple Plug At BCM Above Driver's Kick<br>Panel            |
| POWER DOOR UNLOCK (+)                      | WHITE                                      | In Purple Plug At BCM Above Driver's Kick Panel               |
| lock switch.                               | ss entry are 5-wire reverse polarity and a | re found in the driver's kick panel. Test using the passenger |
| PARKING LIGHTS (+)                         | BROWN                                      | In Blue Plug At BCM Above Driver's Kick Panel                 |
| DRIVER DOOR TRIGGER (-)                    | LT.GREEN/BLACK                             | In Purple Plug At BCM Above Driver's Kick Panel               |
| PASSENGER DOOR TRIGGER (-)                 | LT.BLUE                                    | In Purple Plug At BCM Above Driver's Kick Panel               |
| TRUNK TRIGGER (-)                          | ORANGE/BLACK                               | In Blue Plug At BCM Above Driver's Kick Panel                 |
| TRUNK RELEASE (-)                          | BLACK/WHITE                                | In Blue Plug At BCM Above Driver's Kick Panel                 |
| FACTORY ALARM ARM                          | Factory remote only                        |                                                               |
| FACTORY ALARM DISARM                       | Factory remote only                        |                                                               |
| DISARM NO UNLOCK                           | With remote start                          |                                                               |
| TACHOMETER                                 | WHITE or ORANGE                            | Ignition Module On Top Of Engine                              |
| BRAKE WIRE (+)                             | WHITE                                      | In Blue Plug At BCM Above Driver's Kick Panel                 |
| HORN TRIGGER (-)                           | BLACK                                      | In Brown Plug At BCM Above Driver's Kick Panel                |
| LEFT FRONT WINDOW UP                       | DARK BLUE                                  | At Switch                                                     |
| LEFT FRONT WINDOW DOWN                     | BROWN                                      |                                                               |
| RIGHT FRONT WINDOW UP                      | LIGHT BLUE                                 |                                                               |
| RIGHT FRONT WINDOW DOWN                    | TAN                                        |                                                               |
| LEFT REAR WINDOW UP                        | DARK GREEN                                 |                                                               |
| LEFT REAR WINDOW DOWN                      | PURPLE                                     |                                                               |
| RIGHT REAR WINDOW UP                       | LIGHT GREEN                                |                                                               |
| RIGHT REAR WINDOW DOWN                     | PURPLE                                     |                                                               |
| This vehicle is equipped with the Passlock | II anti-theft system. This must be bypass  | sed when installing a remote start system                     |