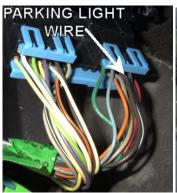

# WIRING INFORMATION: 1995 Pontiac Sunfire

| WIRE                       | WIRE COLOR                                             | WIRE LOCATION                                            |
|----------------------------|--------------------------------------------------------|----------------------------------------------------------|
| 12V CONSTANT WIRE          | RED                                                    | Ignition harness                                         |
| STARTER WIRE               | YELLOW                                                 | Ignition harness                                         |
| IGNITION WIRE              | PINK                                                   | Ignition harness                                         |
| SECOND IGNITION WIRE       | WHITE                                                  | Ignition harness                                         |
| ACCESSORY WIRE             | ORANGE                                                 | Ignition harness                                         |
| POWER DOOR LOCK (5-wire)   | LT. BLUE                                               | Harness In Driver's Kick Panel                           |
| POWER DOOR UNLOCK (5-wire) | WHITE                                                  | Harness In Driver's Kick Panel                           |
| PARKING LIGHTS (+)         | BROWN                                                  | Harness In Driver's Kick Panel Running To Vehicle's Rear |
| DRIVER DOOR TRIGGER (-)    | LT.GREEN/BLACK                                         | Harness In Driver's Kick Panel                           |
| PASSENGER DOOR TRIGGER (-) | LT.BLUE                                                | Passenger Kick Panel                                     |
| TRUNK TRIGGER (-)          | BLACK                                                  | At Light In Trunk                                        |
| TRUNK RELEASE (+)          | BLACK/WHITE                                            | OEM Keyless Module In Left Rear Of Trunk                 |
| TACHOMETER                 | 2.2L models: WHITE or ORANGE                           | Engine Harness Next To Battery Below                     |
|                            | 2.3L models: PURPLE/WHITE                              | Radiator Hose                                            |
| BRAKE WIRE (+)             | WHITE                                                  | At Brake Pedal Switch                                    |
| HORN TRIGGER (-)           | BLACK                                                  | Harness At Steering Column                               |
| LEFT FRONT WINDOW UP       | DARK BLUE                                              | At Motor Inside Driver's Door                            |
| LEFT FRONT WINDOW DOWN     | BROWN                                                  | At Motor Inside Driver's Door                            |
| RIGHT FRONT WINDOW UP      | LIGHT BLUE                                             | Harness In Driver's Kick Panel From Driver               |
| RIGHT FRONT WINDOW DOWN    | TAN                                                    | Door                                                     |
| LEFT REAR WINDOW UP        | DARK GREEN                                             |                                                          |
| LEFT REAR WINDOW DOWN      | PURPLE                                                 |                                                          |
| RIGHT REAR WINDOW UP       | LIGHT GREEN                                            |                                                          |
| RIGHT REAR WINDOW DOWN     | PURPLE                                                 |                                                          |
|                            | PURPLE  I anti-theft system. This must be bypassed whe | en installing a remote start system                      |

### WIRING INFORMATION: 1996 Pontiac Sunfire

| RED<br>YELLOW<br>PINK        | Ignition harness Ignition harness                                                                                                                                                                             |
|------------------------------|---------------------------------------------------------------------------------------------------------------------------------------------------------------------------------------------------------------|
| PINK                         |                                                                                                                                                                                                               |
|                              | Ignition hornoop                                                                                                                                                                                              |
|                              | Ignition harness                                                                                                                                                                                              |
| WHITE                        | Ignition harness                                                                                                                                                                                              |
| ORANGE                       | Ignition harness                                                                                                                                                                                              |
| LT. BLUE                     | Harness In Driver's Kick Panel                                                                                                                                                                                |
|                              |                                                                                                                                                                                                               |
|                              |                                                                                                                                                                                                               |
| WHITE                        | Harness In Driver's Kick Panel                                                                                                                                                                                |
|                              |                                                                                                                                                                                                               |
|                              |                                                                                                                                                                                                               |
| BROWN                        | Harness In Driver's Kick Panel Running To                                                                                                                                                                     |
|                              | Vehicle's Rear                                                                                                                                                                                                |
|                              | Harness In Driver's Kick Panel                                                                                                                                                                                |
| LT.BLUE                      | Passenger Kick Panel                                                                                                                                                                                          |
| BLACK                        | At Light In Trunk                                                                                                                                                                                             |
| BLACK/WHITE                  | OEM Keyless Module In Left Rear Of Trun                                                                                                                                                                       |
| 2.2L models: WHITE or ORANGE | Engine Harness Next To Battery Below                                                                                                                                                                          |
| 2.3L models: PURPLE/WHITE    | Radiator Hose                                                                                                                                                                                                 |
| WHITE                        | At Brake Pedal Switch                                                                                                                                                                                         |
| BLACK                        | Harness At Steering Column                                                                                                                                                                                    |
| DARK BLUE                    | At Motor Inside Driver's Door                                                                                                                                                                                 |
| BROWN                        | At Motor Inside Driver's Door                                                                                                                                                                                 |
| LIGHT BLUE                   | Harness In Driver's Kick Panel From Driver                                                                                                                                                                    |
| TAN                          | Door                                                                                                                                                                                                          |
| DARK GREEN                   |                                                                                                                                                                                                               |
| PURPLE                       |                                                                                                                                                                                                               |
| LIGHT GREEN                  |                                                                                                                                                                                                               |
| PURPLE                       |                                                                                                                                                                                                               |
|                              | ORANGE LT. BLUE  WHITE  BROWN  LT.GREEN/BLACK LT.BLUE  BLACK BLACK/WHITE 2.2L models: WHITE or ORANGE 2.3L models: PURPLE/WHITE  WHITE  BLACK DARK BLUE  BROWN LIGHT BLUE  TAN DARK GREEN  PURPLE LIGHT GREEN |

### WIRING INFORMATION: 1997 Pontiac Sunfire

| WIRE                                             | WIRE COLOR      | WIRE LOCATION                              |
|--------------------------------------------------|-----------------|--------------------------------------------|
| 12V CONSTANT WIRE                                | RED             | Ignition harness                           |
| STARTER WIRE                                     | YELLOW          | Ignition harness                           |
| GNITION WIRE                                     | PINK            | Ignition harness                           |
| SECOND IGNITION WIRE                             | WHITE           | Ignition harness                           |
| ACCESSORY WIRE                                   | ORANGE          | Ignition harness                           |
| POWER DOOR LOCK (models with OEM                 | LT. BLUE        | Harness In Driver's Kick Panel             |
| keyless: positive trigger, models without        |                 |                                            |
| DEM keyless: 5-wire reverse polarity)            |                 |                                            |
| POWER DOOR UNLOCK (models with OEM               | WHITE           | Harness In Driver's Kick Panel             |
| keyless: positive trigger, models without        |                 |                                            |
| OEM keyless: 5-wire reverse polarity)            |                 |                                            |
| PARKING LIGHTS (+)                               | BROWN           | Harness In Driver's Kick Panel Running To  |
|                                                  |                 | Vehicle's Rear                             |
| DRIVER DOOR TRIGGER (-)                          | LT.GREEN/BLACK  | Harness In Driver's Kick Panel             |
| PASSENGER DOOR TRIGGER (-)                       | LT.BLUE         | Passenger Kick Panel                       |
| TRUNK TRIGGER (-)                                | BLACK           | At Light In Trunk                          |
| TRUNK RELEASE (+)                                | BLACK/WHITE     | OEM Keyless Module In Left Rear Of Truni   |
| TACHOMETER                                       | PURPLE/WHITE    | Engine Harness Next To Battery Below       |
|                                                  |                 | Radiator Hose                              |
| BRAKE WIRE (+)                                   | WHITE           | At Brake Pedal Switch                      |
| HORN TRIGGER (-)                                 | BLACK           | Harness At Steering Column                 |
| LEFT FRONT WINDOW UP                             | DARK BLUE       | At Motor Inside Driver's Door              |
| LEFT FRONT WINDOW DOWN                           | BROWN           | At Motor Inside Driver's Door              |
| RIGHT FRONT WINDOW UP                            | LIGHT BLUE      | Harness In Driver's Kick Panel From Driver |
| RIGHT FRONT WINDOW DOWN                          | TAN             | Door                                       |
| LEFT REAR WINDOW UP                              | DARK GREEN      |                                            |
| LEFT REAR WINDOW DOWN                            | PURPLE          |                                            |
| RIGHT REAR WINDOW UP                             | LIGHT GREEN     |                                            |
| RIGHT REAR WINDOW DOWN                           | PURPLE          |                                            |
| This vehicle is equipped with the Passlock I and | · • · · · · · · | installing a remote start system           |

### WIRING INFORMATION: 1998 Pontiac Sunfire

| WIRE                                            | WIRE COLOR                            | WIRE LOCATION                              |
|-------------------------------------------------|---------------------------------------|--------------------------------------------|
| 12V CONSTANT WIRE                               | RED                                   | Ignition harness                           |
| STARTER WIRE                                    | YELLOW                                | Ignition harness                           |
| GNITION WIRE                                    | PINK                                  | Ignition harness                           |
| SECOND IGNITION WIRE                            | WHITE                                 | Ignition harness                           |
| ACCESSORY WIRE                                  | ORANGE                                | Ignition harness                           |
| POWER DOOR LOCK (models with OEM                | LT. BLUE                              | Harness In Driver's Kick Panel             |
| keyless: positive trigger, models without       |                                       |                                            |
| DEM keyless: 5-wire reverse polarity)           |                                       |                                            |
| POWER DOOR UNLOCK (models with OEM              | WHITE                                 | Harness In Driver's Kick Panel             |
| keyless: positive trigger, models without       |                                       |                                            |
| OEM keyless: 5-wire reverse polarity)           |                                       |                                            |
| PARKING LIGHTS (+)                              | BROWN                                 | Harness In Driver's Kick Panel Running To  |
|                                                 |                                       | Vehicle's Rear                             |
| DRIVER DOOR TRIGGER (-)                         | LT.GREEN/BLACK                        | Harness In Driver's Kick Panel             |
| PASSENGER DOOR TRIGGER (-)                      | LT.BLUE                               | Passenger Kick Panel                       |
| TRUNK TRIGGER (-)                               | BLACK                                 | At Light In Trunk                          |
| TRUNK RELEASE (+)                               | BLACK/WHITE                           | OEM Keyless Module In Left Rear Of Trun    |
| TACHOMETER                                      | PURPLE/WHITE                          | Engine Harness Next To Battery Below       |
|                                                 |                                       | Radiator Hose                              |
| BRAKE WIRE (+)                                  | WHITE                                 | At Brake Pedal Switch                      |
| HORN TRIGGER (-)                                | BLACK                                 | Harness At Steering Column                 |
| LEFT FRONT WINDOW UP                            | DARK BLUE                             | At Motor Inside Driver's Door              |
| LEFT FRONT WINDOW DOWN                          | BROWN                                 | At Motor Inside Driver's Door              |
| RIGHT FRONT WINDOW UP                           | LIGHT BLUE                            | Harness In Driver's Kick Panel From Driver |
| RIGHT FRONT WINDOW DOWN                         | TAN                                   | Door                                       |
| LEFT REAR WINDOW UP                             | DARK GREEN                            |                                            |
| LEFT REAR WINDOW DOWN                           | PURPLE                                |                                            |
| RIGHT REAR WINDOW UP                            | LIGHT GREEN                           |                                            |
| RIGHT REAR WINDOW DOWN                          | PURPLE                                |                                            |
| This vehicle is equipped with the Passlock I an | ti-theft system. This must be bypasse | ed when installing a remote start system   |

### WIRING INFORMATION: 1999 Pontiac Sunfire

| WIRING INFORMATION: 1999 Pontiac Sunfire         | WIRE COLOR                                      | WIRE LOCATION                              |
|--------------------------------------------------|-------------------------------------------------|--------------------------------------------|
| 12V CONSTANT WIRE                                | RED                                             | Ignition harness                           |
| STARTER WIRE                                     | YELLOW                                          | Ignition harness                           |
| IGNITION WIRE                                    | PINK                                            | Ignition harness                           |
| SECOND IGNITION WIRE                             | WHITE                                           | Ignition harness                           |
| ACCESSORY WIRE                                   | ORANGE                                          | Ignition harness                           |
| POWER DOOR LOCK (models with OEM                 | LT. BLUE                                        | Harness In Driver's Kick Panel             |
| keyless: positive trigger, models without        |                                                 |                                            |
| OEM keyless: 5-wire reverse polarity)            |                                                 |                                            |
| POWER DOOR UNLOCK (models with OEM               | WHITE                                           | Harness In Driver's Kick Panel             |
| keyless: positive trigger, models without        |                                                 |                                            |
| OEM keyless: 5-wire reverse polarity)            |                                                 |                                            |
| PARKING LIGHTS (+)                               | BROWN                                           | Harness In Driver's Kick Panel Running To  |
|                                                  |                                                 | Vehicle's Rear                             |
| DRIVER DOOR TRIGGER (-)                          | LT.GREEN/BLACK                                  | Harness In Driver's Kick Panel             |
| PASSENGER DOOR TRIGGER (-)                       | LT.BLUE                                         | Passenger Kick Panel                       |
| TRUNK TRIGGER (-)                                | BLACK                                           | At Light In Trunk                          |
| TRUNK RELEASE (+)                                | BLACK/WHITE                                     | OEM Keyless Module In Left Rear Of Trunk   |
| TACHOMETER                                       | PURPLE/WHITE                                    | Engine Harness Next To Battery Below       |
|                                                  |                                                 | Radiator Hose                              |
| BRAKE WIRE (+)                                   | WHITE                                           | At Brake Pedal Switch                      |
| HORN TRIGGER (-)                                 | BLACK                                           | Harness At Steering Column                 |
| LEFT FRONT WINDOW UP                             | DARK BLUE                                       | At Motor Inside Driver's Door              |
| LEFT FRONT WINDOW DOWN                           | BROWN                                           | At Motor Inside Driver's Door              |
| RIGHT FRONT WINDOW UP                            | LIGHT BLUE                                      | Harness In Driver's Kick Panel From Driver |
| RIGHT FRONT WINDOW DOWN                          | TAN                                             | Door                                       |
| LEFT REAR WINDOW UP                              | DARK GREEN                                      |                                            |
| LEFT REAR WINDOW DOWN                            | PURPLE                                          |                                            |
| RIGHT REAR WINDOW UP                             | LIGHT GREEN                                     |                                            |
| RIGHT REAR WINDOW DOWN                           | PURPLE                                          | ]                                          |
| This vehicle is equipped with the Passlock I and | ti-theft system. This must be bypassed when ins | talling a remote start system              |

### WIRING INFORMATION: 2000 Pontiac Sunfire

| WIRE                                      | WIRE COLOR     | WIRE LOCATION                                            |
|-------------------------------------------|----------------|----------------------------------------------------------|
| 12V CONSTANT WIRE                         | RED            | Ignition harness                                         |
| STARTER WIRE                              | YELLOW         | Ignition harness                                         |
| IGNITION WIRE                             | PINK           | Ignition harness                                         |
| ACCESSORY WIRE                            | ORANGE         | Ignition harness                                         |
| SECOND ACCESSORY WIRE                     | BROWN          | Ignition harness                                         |
| POWER DOOR LOCK (models with OEM          | LT. BLUE       | Harness In Driver's Kick Panel                           |
| keyless: positive trigger, models without |                |                                                          |
| OEM keyless: 5-wire reverse polarity)     |                |                                                          |
| POWER DOOR UNLOCK (models with OEM        | WHITE          | Harness In Driver's Kick Panel                           |
| keyless: positive trigger, models without |                |                                                          |
| OEM keyless: 5-wire reverse polarity)     |                |                                                          |
| PARKING LIGHTS (+)                        | BROWN          | Harness In Driver's Kick Panel Running To Vehicle's Rear |
| DRIVER DOOR TRIGGER (-)                   | LT.GREEN/BLACK | Harness In Driver's Kick Panel                           |
| PASSENGER DOOR TRIGGER (-)                | LT.BLUE        | Passenger Kick Panel                                     |
| TRUNK TRIGGER (-)                         | BLACK          | At Light In Trunk                                        |
| TRUNK RELEASE (+)                         | BLACK/WHITE    | Body Control Module Under Dash Left Of                   |
|                                           |                | Steering Column                                          |
| TACHOMETER                                | PURPLE/WHITE   | Engine Harness Next To Battery Below                     |
|                                           |                | Radiator Hose                                            |
| BRAKE WIRE (+)                            | WHITE          | At Brake Pedal Switch                                    |
| HORN TRIGGER (-)                          | BLACK          | Harness At Steering Column                               |
| LEFT FRONT WINDOW UP                      | DARK BLUE      | At Motor Inside Driver's Door                            |
| LEFT FRONT WINDOW DOWN                    | BROWN          | At Motor Inside Driver's Door                            |
| RIGHT FRONT WINDOW UP                     | LIGHT BLUE     | Harness In Driver's Kick Panel From Driver Door          |
| RIGHT FRONT WINDOW DOWN                   | TAN            | Harness In Driver's Kick Panel From Driver               |
| LEFT REAR WINDOW UP                       | DARK GREEN     | Harness In Driver's Kick Panel From Driver               |
| LEFT REAR WINDOW DOWN                     | PURPLE         | Harness In Driver's Kick Panel From Driver<br>Door       |
| RIGHT REAR WINDOW UP                      | LIGHT GREEN    | Harness In Driver's Kick Panel From Driver<br>Door       |
| RIGHT REAR WINDOW DOWN                    | PURPLE         | Harness In Driver's Kick Panel From Driver               |

### WIRING INFORMATION: 2001 Pontiac Sunfire

| WIRE                                                                                                               | WIRE COLOR     | WIRE LOCATION                                            |
|--------------------------------------------------------------------------------------------------------------------|----------------|----------------------------------------------------------|
| 12V CONSTANT WIRE                                                                                                  | RED            | Ignition harness                                         |
| STARTER WIRE                                                                                                       | YELLOW         | Ignition harness                                         |
| IGNITION WIRE                                                                                                      | PINK           | Ignition harness                                         |
| ACCESSORY WIRE                                                                                                     | ORANGE         | Ignition harness                                         |
| SECOND ACCESSORY WIRE                                                                                              | BROWN          | Ignition harness                                         |
| POWER DOOR LOCK (models with OEM keyless: positive trigger, models without OEM keyless: 5-wire reverse polarity)   | LT. BLUE       | Harness In Driver's Kick Panel                           |
| POWER DOOR UNLOCK (models with OEM keyless: positive trigger, models without OEM keyless: 5-wire reverse polarity) | WHITE          | Harness In Driver's Kick Panel                           |
| PARKING LIGHTS (+)                                                                                                 | BROWN          | Harness In Driver's Kick Panel Running To Vehicle's Rear |
| DRIVER DOOR TRIGGER (-)                                                                                            | LT.GREEN/BLACK | Harness In Driver's Kick Panel                           |
| PASSENGER DOOR TRIGGER (-)                                                                                         | LT.BLUE        | Passenger Kick Panel                                     |
| TRUNK TRIGGER (-)                                                                                                  | BLACK          | At Light In Trunk                                        |
| TRUNK RELEASE (+)                                                                                                  | BLACK/WHITE    | Body Control Module Under Dash Left Of Steering Column   |
| TACHOMETER                                                                                                         | PURPLE/WHITE   | Engine Harness Next To Battery Below Radiator Hose       |
| BRAKE WIRE (+)                                                                                                     | WHITE          | At Brake Pedal Switch                                    |
| HORN TRIGGER (-)                                                                                                   | BLACK          | Harness At Steering Column                               |
| LEFT FRONT WINDOW UP                                                                                               | DARK BLUE      | At Motor Inside Driver's Door                            |
| LEFT FRONT WINDOW DOWN                                                                                             | BROWN          | At Motor Inside Driver's Door                            |
| RIGHT FRONT WINDOW UP                                                                                              | LIGHT BLUE     | Harness In Driver's Kick Panel From Driver Door          |
| RIGHT FRONT WINDOW DOWN                                                                                            | TAN            | Harness In Driver's Kick Panel From Driver Door          |
| LEFT REAR WINDOW UP                                                                                                | DARK GREEN     | Harness In Driver's Kick Panel From Driver<br>Door       |
| LEFT REAR WINDOW DOWN                                                                                              | PURPLE         | Harness In Driver's Kick Panel From Driver<br>Door       |
| RIGHT REAR WINDOW UP                                                                                               | LIGHT GREEN    | Harness In Driver's Kick Panel From Driver<br>Door       |
| RIGHT REAR WINDOW DOWN                                                                                             | PURPLE         | Harness In Driver's Kick Panel From Driver<br>Door       |

### WIRING INFORMATION: 2002 Pontiac Sunfire

| WIRE                                             | WIRE COLOR                                       | WIRE LOCATION                                            |
|--------------------------------------------------|--------------------------------------------------|----------------------------------------------------------|
| 12V CONSTANT WIRE                                | RED                                              | Ignition harness                                         |
| STARTER WIRE                                     | YELLOW                                           | Ignition harness                                         |
| IGNITION WIRE                                    | PINK                                             | Ignition harness                                         |
| ACCESSORY WIRE                                   | ORANGE                                           | Ignition harness                                         |
| SECOND ACCESSORY WIRE                            | BROWN                                            | Ignition harness                                         |
| POWER DOOR LOCK (models with OEM                 | LT. BLUE                                         | Harness In Driver's Kick Panel                           |
| keyless: positive trigger, models without        |                                                  |                                                          |
| OEM keyless: 5-wire reverse polarity)            |                                                  |                                                          |
| POWER DOOR UNLOCK (models with OEM               | WHITE                                            | Harness In Driver's Kick Panel                           |
| keyless: positive trigger, models without        |                                                  |                                                          |
| OEM keyless: 5-wire reverse polarity)            |                                                  |                                                          |
| PARKING LIGHTS (+)                               | BROWN                                            | Harness In Driver's Kick Panel Running To Vehicle's Rear |
| DRIVER DOOR TRIGGER (-)                          | LT.GREEN/BLACK                                   | Harness In Driver's Kick Panel                           |
| PASSENGER DOOR TRIGGER (-)                       | LT.BLUE                                          | Passenger Kick Panel                                     |
| TRUNK TRIGGER (-)                                | BLACK                                            | At Light In Trunk                                        |
| TRUNK RELEASE (+)                                | BLACK/WHITE                                      | Body Control Module Under Dash Left Of                   |
|                                                  |                                                  | Steering Column                                          |
| TACHOMETER                                       | PURPLE/WHITE                                     | Engine Harness Next To Battery Below                     |
|                                                  |                                                  | Radiator Hose                                            |
| BRAKE WIRE (+)                                   | WHITE                                            | At Brake Pedal Switch                                    |
| HORN TRIGGER (-)                                 | BLACK                                            | Harness At Steering Column                               |
| LEFT FRONT WINDOW UP                             | DARK BLUE                                        | At Motor Inside Driver's Door                            |
| LEFT FRONT WINDOW DOWN                           | BROWN                                            | At Motor Inside Driver's Door                            |
| RIGHT FRONT WINDOW UP                            | LIGHT BLUE                                       | Harness In Driver's Kick Panel From Driver Door          |
| RIGHT FRONT WINDOW DOWN                          | TAN                                              | Harness In Driver's Kick Panel From Driver               |
| LEFT REAR WINDOW UP                              | DARK GREEN                                       | Harness In Driver's Kick Panel From Driver Door          |
| LEFT REAR WINDOW DOWN                            | PURPLE                                           | Harness In Driver's Kick Panel From Driver Door          |
| RIGHT REAR WINDOW UP                             | LIGHT GREEN                                      | Harness In Driver's Kick Panel From Driver<br>Door       |
| RIGHT REAR WINDOW DOWN                           | PURPLE                                           | Harness In Driver's Kick Panel From Driver<br>Door       |
| This vehicle is equipped with the Passlock II ar | nti-theft system. This must be bypassed when ins | talling a remote start system                            |

### WIRING INFORMATION: 2003 Pontiac Sunfire

| WIRE                                             | WIRE COLOR                                       | WIRE LOCATION                                            |
|--------------------------------------------------|--------------------------------------------------|----------------------------------------------------------|
| 12V CONSTANT WIRE                                | RED                                              | Ignition harness                                         |
| STARTER WIRE                                     | YELLOW                                           | Ignition harness                                         |
| IGNITION WIRE                                    | PINK                                             | Ignition harness                                         |
| ACCESSORY WIRE                                   | ORANGE                                           | Ignition harness                                         |
| SECOND ACCESSORY WIRE                            | BROWN                                            | Ignition harness                                         |
| POWER DOOR LOCK (models with OEM                 | LT. BLUE                                         | Harness In Driver's Kick Panel                           |
| keyless: positive trigger, models without        |                                                  |                                                          |
| OEM keyless: 5-wire reverse polarity)            |                                                  |                                                          |
| POWER DOOR UNLOCK (models with OEM               | WHITE                                            | Harness In Driver's Kick Panel                           |
| keyless: positive trigger, models without        |                                                  |                                                          |
| OEM keyless: 5-wire reverse polarity)            |                                                  |                                                          |
| PARKING LIGHTS (+)                               | BROWN                                            | Harness In Driver's Kick Panel Running To Vehicle's Rear |
| DRIVER DOOR TRIGGER (-)                          | LT.GREEN/BLACK                                   | Harness In Driver's Kick Panel                           |
| PASSENGER DOOR TRIGGER (-)                       | LT.BLUE                                          | Passenger Kick Panel                                     |
| TRUNK TRIGGER (-)                                | BLACK                                            | At Light In Trunk                                        |
| TRUNK RELEASE (+)                                | BLACK/WHITE                                      | Body Control Module Under Dash Left Of                   |
|                                                  |                                                  | Steering Column                                          |
| TACHOMETER                                       | PURPLE/WHITE                                     | Engine Harness Next To Battery Below                     |
|                                                  |                                                  | Radiator Hose                                            |
| BRAKE WIRE (+)                                   | WHITE                                            | At Brake Pedal Switch                                    |
| HORN TRIGGER (-)                                 | BLACK                                            | Harness At Steering Column                               |
| LEFT FRONT WINDOW UP                             | DARK BLUE                                        | At Motor Inside Driver's Door                            |
| LEFT FRONT WINDOW DOWN                           | BROWN                                            | At Motor Inside Driver's Door                            |
| RIGHT FRONT WINDOW UP                            | LIGHT BLUE                                       | Harness In Driver's Kick Panel From Driver Door          |
| RIGHT FRONT WINDOW DOWN                          | TAN                                              | Harness In Driver's Kick Panel From Driver Door          |
| LEFT REAR WINDOW UP                              | DARK GREEN                                       | Harness In Driver's Kick Panel From Driver Door          |
| LEFT REAR WINDOW DOWN                            | PURPLE                                           | Harness In Driver's Kick Panel From Driver Door          |
| RIGHT REAR WINDOW UP                             | LIGHT GREEN                                      | Harness In Driver's Kick Panel From Driver<br>Door       |
| RIGHT REAR WINDOW DOWN                           | PURPLE                                           | Harness In Driver's Kick Panel From Driver<br>Door       |
| This vehicle is equipped with the Passlock II ar | nti-theft system. This must be bypassed when ins | stalling a remote start system                           |