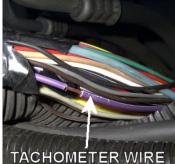

# WIRING INFORMATION: 1995 Pontiac Sunfire

| WIRE                       | WIRE COLOR                                             | WIRE LOCATION                                            |
|----------------------------|--------------------------------------------------------|----------------------------------------------------------|
| 12V CONSTANT WIRE          | RED                                                    | Ignition harness                                         |
| STARTER WIRE               | YELLOW                                                 | Ignition harness                                         |
| IGNITION WIRE              | PINK                                                   | Ignition harness                                         |
| SECOND IGNITION WIRE       | WHITE                                                  | Ignition harness                                         |
| ACCESSORY WIRE             | ORANGE                                                 | Ignition harness                                         |
| POWER DOOR LOCK (5-wire)   | LT. BLUE                                               | Harness In Driver's Kick Panel                           |
| POWER DOOR UNLOCK (5-wire) | WHITE                                                  | Harness In Driver's Kick Panel                           |
| PARKING LIGHTS (+)         | BROWN                                                  | Harness In Driver's Kick Panel Running To Vehicle's Rear |
| DRIVER DOOR TRIGGER (-)    | LT.GREEN/BLACK                                         | Harness In Driver's Kick Panel                           |
| PASSENGER DOOR TRIGGER (-) | LT.BLUE                                                | Passenger Kick Panel                                     |
| TRUNK TRIGGER (-)          | BLACK                                                  | At Light In Trunk                                        |
| TRUNK RELEASE (+)          | BLACK/WHITE                                            | OEM Keyless Module In Left Rear Of Trunk                 |
| TACHOMETER                 | 2.2L models: WHITE or ORANGE                           | Engine Harness Next To Battery Below                     |
|                            | 2.3L models: PURPLE/WHITE                              | Radiator Hose                                            |
| BRAKE WIRE (+)             | WHITE                                                  | At Brake Pedal Switch                                    |
| HORN TRIGGER (-)           | BLACK                                                  | Harness At Steering Column                               |
| LEFT FRONT WINDOW UP       | DARK BLUE                                              | At Motor Inside Driver's Door                            |
| LEFT FRONT WINDOW DOWN     | BROWN                                                  | At Motor Inside Driver's Door                            |
| RIGHT FRONT WINDOW UP      | LIGHT BLUE                                             | Harness In Driver's Kick Panel From Driver               |
| RIGHT FRONT WINDOW DOWN    | TAN                                                    | Door                                                     |
| LEFT REAR WINDOW UP        | DARK GREEN                                             |                                                          |
| LEFT REAR WINDOW DOWN      | PURPLE                                                 |                                                          |
| RIGHT REAR WINDOW UP       | LIGHT GREEN                                            |                                                          |
| RIGHT REAR WINDOW DOWN     | PURPLE                                                 |                                                          |
|                            | PURPLE  I anti-theft system. This must be bypassed whe | en installing a remote start system                      |

### WIRING INFORMATION: 1996 Pontiac Sunfire

| RED<br>YELLOW<br>PINK        | Ignition harness Ignition harness                                                                                                                                                                             |
|------------------------------|---------------------------------------------------------------------------------------------------------------------------------------------------------------------------------------------------------------|
| PINK                         |                                                                                                                                                                                                               |
|                              | Ignition hornoop                                                                                                                                                                                              |
|                              | Ignition harness                                                                                                                                                                                              |
| WHITE                        | Ignition harness                                                                                                                                                                                              |
| ORANGE                       | Ignition harness                                                                                                                                                                                              |
| LT. BLUE                     | Harness In Driver's Kick Panel                                                                                                                                                                                |
|                              |                                                                                                                                                                                                               |
|                              |                                                                                                                                                                                                               |
| WHITE                        | Harness In Driver's Kick Panel                                                                                                                                                                                |
|                              |                                                                                                                                                                                                               |
|                              |                                                                                                                                                                                                               |
| BROWN                        | Harness In Driver's Kick Panel Running To                                                                                                                                                                     |
|                              | Vehicle's Rear                                                                                                                                                                                                |
|                              | Harness In Driver's Kick Panel                                                                                                                                                                                |
| LT.BLUE                      | Passenger Kick Panel                                                                                                                                                                                          |
| BLACK                        | At Light In Trunk                                                                                                                                                                                             |
| BLACK/WHITE                  | OEM Keyless Module In Left Rear Of Trun                                                                                                                                                                       |
| 2.2L models: WHITE or ORANGE | Engine Harness Next To Battery Below                                                                                                                                                                          |
| 2.3L models: PURPLE/WHITE    | Radiator Hose                                                                                                                                                                                                 |
| WHITE                        | At Brake Pedal Switch                                                                                                                                                                                         |
| BLACK                        | Harness At Steering Column                                                                                                                                                                                    |
| DARK BLUE                    | At Motor Inside Driver's Door                                                                                                                                                                                 |
| BROWN                        | At Motor Inside Driver's Door                                                                                                                                                                                 |
| LIGHT BLUE                   | Harness In Driver's Kick Panel From Driver                                                                                                                                                                    |
| TAN                          | Door                                                                                                                                                                                                          |
| DARK GREEN                   |                                                                                                                                                                                                               |
| PURPLE                       |                                                                                                                                                                                                               |
| LIGHT GREEN                  |                                                                                                                                                                                                               |
| PURPLE                       |                                                                                                                                                                                                               |
|                              | ORANGE LT. BLUE  WHITE  BROWN  LT.GREEN/BLACK LT.BLUE  BLACK BLACK/WHITE 2.2L models: WHITE or ORANGE 2.3L models: PURPLE/WHITE  WHITE  BLACK DARK BLUE  BROWN LIGHT BLUE  TAN DARK GREEN  PURPLE LIGHT GREEN |

### WIRING INFORMATION: 1997 Pontiac Sunfire

| WIRE                                             | WIRE COLOR      | WIRE LOCATION                              |
|--------------------------------------------------|-----------------|--------------------------------------------|
| 12V CONSTANT WIRE                                | RED             | Ignition harness                           |
| STARTER WIRE                                     | YELLOW          | Ignition harness                           |
| GNITION WIRE                                     | PINK            | Ignition harness                           |
| SECOND IGNITION WIRE                             | WHITE           | Ignition harness                           |
| ACCESSORY WIRE                                   | ORANGE          | Ignition harness                           |
| POWER DOOR LOCK (models with OEM                 | LT. BLUE        | Harness In Driver's Kick Panel             |
| keyless: positive trigger, models without        |                 |                                            |
| DEM keyless: 5-wire reverse polarity)            |                 |                                            |
| POWER DOOR UNLOCK (models with OEM               | WHITE           | Harness In Driver's Kick Panel             |
| keyless: positive trigger, models without        |                 |                                            |
| OEM keyless: 5-wire reverse polarity)            |                 |                                            |
| PARKING LIGHTS (+)                               | BROWN           | Harness In Driver's Kick Panel Running To  |
|                                                  |                 | Vehicle's Rear                             |
| DRIVER DOOR TRIGGER (-)                          | LT.GREEN/BLACK  | Harness In Driver's Kick Panel             |
| PASSENGER DOOR TRIGGER (-)                       | LT.BLUE         | Passenger Kick Panel                       |
| TRUNK TRIGGER (-)                                | BLACK           | At Light In Trunk                          |
| TRUNK RELEASE (+)                                | BLACK/WHITE     | OEM Keyless Module In Left Rear Of Truni   |
| TACHOMETER                                       | PURPLE/WHITE    | Engine Harness Next To Battery Below       |
|                                                  |                 | Radiator Hose                              |
| BRAKE WIRE (+)                                   | WHITE           | At Brake Pedal Switch                      |
| HORN TRIGGER (-)                                 | BLACK           | Harness At Steering Column                 |
| LEFT FRONT WINDOW UP                             | DARK BLUE       | At Motor Inside Driver's Door              |
| LEFT FRONT WINDOW DOWN                           | BROWN           | At Motor Inside Driver's Door              |
| RIGHT FRONT WINDOW UP                            | LIGHT BLUE      | Harness In Driver's Kick Panel From Driver |
| RIGHT FRONT WINDOW DOWN                          | TAN             | Door                                       |
| LEFT REAR WINDOW UP                              | DARK GREEN      |                                            |
| LEFT REAR WINDOW DOWN                            | PURPLE          |                                            |
| RIGHT REAR WINDOW UP                             | LIGHT GREEN     |                                            |
| RIGHT REAR WINDOW DOWN                           | PURPLE          |                                            |
| This vehicle is equipped with the Passlock I and | · • · · · · · · | installing a remote start system           |

### WIRING INFORMATION: 1998 Pontiac Sunfire

| WIRE                                            | WIRE COLOR                            | WIRE LOCATION                              |
|-------------------------------------------------|---------------------------------------|--------------------------------------------|
| 12V CONSTANT WIRE                               | RED                                   | Ignition harness                           |
| STARTER WIRE                                    | YELLOW                                | Ignition harness                           |
| GNITION WIRE                                    | PINK                                  | Ignition harness                           |
| SECOND IGNITION WIRE                            | WHITE                                 | Ignition harness                           |
| ACCESSORY WIRE                                  | ORANGE                                | Ignition harness                           |
| POWER DOOR LOCK (models with OEM                | LT. BLUE                              | Harness In Driver's Kick Panel             |
| keyless: positive trigger, models without       |                                       |                                            |
| DEM keyless: 5-wire reverse polarity)           |                                       |                                            |
| POWER DOOR UNLOCK (models with OEM              | WHITE                                 | Harness In Driver's Kick Panel             |
| keyless: positive trigger, models without       |                                       |                                            |
| OEM keyless: 5-wire reverse polarity)           |                                       |                                            |
| PARKING LIGHTS (+)                              | BROWN                                 | Harness In Driver's Kick Panel Running To  |
|                                                 |                                       | Vehicle's Rear                             |
| DRIVER DOOR TRIGGER (-)                         | LT.GREEN/BLACK                        | Harness In Driver's Kick Panel             |
| PASSENGER DOOR TRIGGER (-)                      | LT.BLUE                               | Passenger Kick Panel                       |
| TRUNK TRIGGER (-)                               | BLACK                                 | At Light In Trunk                          |
| TRUNK RELEASE (+)                               | BLACK/WHITE                           | OEM Keyless Module In Left Rear Of Trun    |
| TACHOMETER                                      | PURPLE/WHITE                          | Engine Harness Next To Battery Below       |
|                                                 |                                       | Radiator Hose                              |
| BRAKE WIRE (+)                                  | WHITE                                 | At Brake Pedal Switch                      |
| HORN TRIGGER (-)                                | BLACK                                 | Harness At Steering Column                 |
| LEFT FRONT WINDOW UP                            | DARK BLUE                             | At Motor Inside Driver's Door              |
| LEFT FRONT WINDOW DOWN                          | BROWN                                 | At Motor Inside Driver's Door              |
| RIGHT FRONT WINDOW UP                           | LIGHT BLUE                            | Harness In Driver's Kick Panel From Driver |
| RIGHT FRONT WINDOW DOWN                         | TAN                                   | Door                                       |
| LEFT REAR WINDOW UP                             | DARK GREEN                            |                                            |
| LEFT REAR WINDOW DOWN                           | PURPLE                                |                                            |
| RIGHT REAR WINDOW UP                            | LIGHT GREEN                           |                                            |
| RIGHT REAR WINDOW DOWN                          | PURPLE                                |                                            |
| This vehicle is equipped with the Passlock I an | ti-theft system. This must be bypasse | ed when installing a remote start system   |

### WIRING INFORMATION: 1999 Pontiac Sunfire

| WIRING INFORMATION: 1999 Pontiac Sunfire         | WIRE COLOR                                      | WIRE LOCATION                              |
|--------------------------------------------------|-------------------------------------------------|--------------------------------------------|
| 12V CONSTANT WIRE                                | RED                                             | Ignition harness                           |
| STARTER WIRE                                     | YELLOW                                          | Ignition harness                           |
| IGNITION WIRE                                    | PINK                                            | Ignition harness                           |
| SECOND IGNITION WIRE                             | WHITE                                           | Ignition harness                           |
| ACCESSORY WIRE                                   | ORANGE                                          | Ignition harness                           |
| POWER DOOR LOCK (models with OEM                 | LT. BLUE                                        | Harness In Driver's Kick Panel             |
| keyless: positive trigger, models without        |                                                 |                                            |
| OEM keyless: 5-wire reverse polarity)            |                                                 |                                            |
| POWER DOOR UNLOCK (models with OEM               | WHITE                                           | Harness In Driver's Kick Panel             |
| keyless: positive trigger, models without        |                                                 |                                            |
| OEM keyless: 5-wire reverse polarity)            |                                                 |                                            |
| PARKING LIGHTS (+)                               | BROWN                                           | Harness In Driver's Kick Panel Running To  |
|                                                  |                                                 | Vehicle's Rear                             |
| DRIVER DOOR TRIGGER (-)                          | LT.GREEN/BLACK                                  | Harness In Driver's Kick Panel             |
| PASSENGER DOOR TRIGGER (-)                       | LT.BLUE                                         | Passenger Kick Panel                       |
| TRUNK TRIGGER (-)                                | BLACK                                           | At Light In Trunk                          |
| TRUNK RELEASE (+)                                | BLACK/WHITE                                     | OEM Keyless Module In Left Rear Of Trunk   |
| TACHOMETER                                       | PURPLE/WHITE                                    | Engine Harness Next To Battery Below       |
|                                                  |                                                 | Radiator Hose                              |
| BRAKE WIRE (+)                                   | WHITE                                           | At Brake Pedal Switch                      |
| HORN TRIGGER (-)                                 | BLACK                                           | Harness At Steering Column                 |
| LEFT FRONT WINDOW UP                             | DARK BLUE                                       | At Motor Inside Driver's Door              |
| LEFT FRONT WINDOW DOWN                           | BROWN                                           | At Motor Inside Driver's Door              |
| RIGHT FRONT WINDOW UP                            | LIGHT BLUE                                      | Harness In Driver's Kick Panel From Driver |
| RIGHT FRONT WINDOW DOWN                          | TAN                                             | Door                                       |
| LEFT REAR WINDOW UP                              | DARK GREEN                                      |                                            |
| LEFT REAR WINDOW DOWN                            | PURPLE                                          |                                            |
| RIGHT REAR WINDOW UP                             | LIGHT GREEN                                     |                                            |
| RIGHT REAR WINDOW DOWN                           | PURPLE                                          | ]                                          |
| This vehicle is equipped with the Passlock I and | ti-theft system. This must be bypassed when ins | talling a remote start system              |

### WIRING INFORMATION: 2000 Pontiac Sunfire

| WIRE                                      | WIRE COLOR     | WIRE LOCATION                                            |
|-------------------------------------------|----------------|----------------------------------------------------------|
| 12V CONSTANT WIRE                         | RED            | Ignition harness                                         |
| STARTER WIRE                              | YELLOW         | Ignition harness                                         |
| IGNITION WIRE                             | PINK           | Ignition harness                                         |
| ACCESSORY WIRE                            | ORANGE         | Ignition harness                                         |
| SECOND ACCESSORY WIRE                     | BROWN          | Ignition harness                                         |
| POWER DOOR LOCK (models with OEM          | LT. BLUE       | Harness In Driver's Kick Panel                           |
| keyless: positive trigger, models without |                |                                                          |
| OEM keyless: 5-wire reverse polarity)     |                |                                                          |
| POWER DOOR UNLOCK (models with OEM        | WHITE          | Harness In Driver's Kick Panel                           |
| keyless: positive trigger, models without |                |                                                          |
| OEM keyless: 5-wire reverse polarity)     |                |                                                          |
| PARKING LIGHTS (+)                        | BROWN          | Harness In Driver's Kick Panel Running To Vehicle's Rear |
| DRIVER DOOR TRIGGER (-)                   | LT.GREEN/BLACK | Harness In Driver's Kick Panel                           |
| PASSENGER DOOR TRIGGER (-)                | LT.BLUE        | Passenger Kick Panel                                     |
| TRUNK TRIGGER (-)                         | BLACK          | At Light In Trunk                                        |
| TRUNK RELEASE (+)                         | BLACK/WHITE    | Body Control Module Under Dash Left Of                   |
|                                           |                | Steering Column                                          |
| TACHOMETER                                | PURPLE/WHITE   | Engine Harness Next To Battery Below                     |
|                                           |                | Radiator Hose                                            |
| BRAKE WIRE (+)                            | WHITE          | At Brake Pedal Switch                                    |
| HORN TRIGGER (-)                          | BLACK          | Harness At Steering Column                               |
| LEFT FRONT WINDOW UP                      | DARK BLUE      | At Motor Inside Driver's Door                            |
| LEFT FRONT WINDOW DOWN                    | BROWN          | At Motor Inside Driver's Door                            |
| RIGHT FRONT WINDOW UP                     | LIGHT BLUE     | Harness In Driver's Kick Panel From Driver Door          |
| RIGHT FRONT WINDOW DOWN                   | TAN            | Harness In Driver's Kick Panel From Driver               |
| LEFT REAR WINDOW UP                       | DARK GREEN     | Harness In Driver's Kick Panel From Driver               |
| LEFT REAR WINDOW DOWN                     | PURPLE         | Harness In Driver's Kick Panel From Driver<br>Door       |
| RIGHT REAR WINDOW UP                      | LIGHT GREEN    | Harness In Driver's Kick Panel From Driver<br>Door       |
| RIGHT REAR WINDOW DOWN                    | PURPLE         | Harness In Driver's Kick Panel From Driver               |

### WIRING INFORMATION: 2001 Pontiac Sunfire

| WIRE                                                                                                               | WIRE COLOR     | WIRE LOCATION                                            |
|--------------------------------------------------------------------------------------------------------------------|----------------|----------------------------------------------------------|
| 12V CONSTANT WIRE                                                                                                  | RED            | Ignition harness                                         |
| STARTER WIRE                                                                                                       | YELLOW         | Ignition harness                                         |
| IGNITION WIRE                                                                                                      | PINK           | Ignition harness                                         |
| ACCESSORY WIRE                                                                                                     | ORANGE         | Ignition harness                                         |
| SECOND ACCESSORY WIRE                                                                                              | BROWN          | Ignition harness                                         |
| POWER DOOR LOCK (models with OEM keyless: positive trigger, models without OEM keyless: 5-wire reverse polarity)   | LT. BLUE       | Harness In Driver's Kick Panel                           |
| POWER DOOR UNLOCK (models with OEM keyless: positive trigger, models without OEM keyless: 5-wire reverse polarity) | WHITE          | Harness In Driver's Kick Panel                           |
| PARKING LIGHTS (+)                                                                                                 | BROWN          | Harness In Driver's Kick Panel Running To Vehicle's Rear |
| DRIVER DOOR TRIGGER (-)                                                                                            | LT.GREEN/BLACK | Harness In Driver's Kick Panel                           |
| PASSENGER DOOR TRIGGER (-)                                                                                         | LT.BLUE        | Passenger Kick Panel                                     |
| TRUNK TRIGGER (-)                                                                                                  | BLACK          | At Light In Trunk                                        |
| TRUNK RELEASE (+)                                                                                                  | BLACK/WHITE    | Body Control Module Under Dash Left Of Steering Column   |
| TACHOMETER                                                                                                         | PURPLE/WHITE   | Engine Harness Next To Battery Below Radiator Hose       |
| BRAKE WIRE (+)                                                                                                     | WHITE          | At Brake Pedal Switch                                    |
| HORN TRIGGER (-)                                                                                                   | BLACK          | Harness At Steering Column                               |
| LEFT FRONT WINDOW UP                                                                                               | DARK BLUE      | At Motor Inside Driver's Door                            |
| LEFT FRONT WINDOW DOWN                                                                                             | BROWN          | At Motor Inside Driver's Door                            |
| RIGHT FRONT WINDOW UP                                                                                              | LIGHT BLUE     | Harness In Driver's Kick Panel From Driver Door          |
| RIGHT FRONT WINDOW DOWN                                                                                            | TAN            | Harness In Driver's Kick Panel From Driver Door          |
| LEFT REAR WINDOW UP                                                                                                | DARK GREEN     | Harness In Driver's Kick Panel From Driver<br>Door       |
| LEFT REAR WINDOW DOWN                                                                                              | PURPLE         | Harness In Driver's Kick Panel From Driver<br>Door       |
| RIGHT REAR WINDOW UP                                                                                               | LIGHT GREEN    | Harness In Driver's Kick Panel From Driver<br>Door       |
| RIGHT REAR WINDOW DOWN                                                                                             | PURPLE         | Harness In Driver's Kick Panel From Driver<br>Door       |

### WIRING INFORMATION: 2002 Pontiac Sunfire

| WIRE                                             | WIRE COLOR                                       | WIRE LOCATION                                            |
|--------------------------------------------------|--------------------------------------------------|----------------------------------------------------------|
| 12V CONSTANT WIRE                                | RED                                              | Ignition harness                                         |
| STARTER WIRE                                     | YELLOW                                           | Ignition harness                                         |
| IGNITION WIRE                                    | PINK                                             | Ignition harness                                         |
| ACCESSORY WIRE                                   | ORANGE                                           | Ignition harness                                         |
| SECOND ACCESSORY WIRE                            | BROWN                                            | Ignition harness                                         |
| POWER DOOR LOCK (models with OEM                 | LT. BLUE                                         | Harness In Driver's Kick Panel                           |
| keyless: positive trigger, models without        |                                                  |                                                          |
| OEM keyless: 5-wire reverse polarity)            |                                                  |                                                          |
| POWER DOOR UNLOCK (models with OEM               | WHITE                                            | Harness In Driver's Kick Panel                           |
| keyless: positive trigger, models without        |                                                  |                                                          |
| OEM keyless: 5-wire reverse polarity)            |                                                  |                                                          |
| PARKING LIGHTS (+)                               | BROWN                                            | Harness In Driver's Kick Panel Running To Vehicle's Rear |
| DRIVER DOOR TRIGGER (-)                          | LT.GREEN/BLACK                                   | Harness In Driver's Kick Panel                           |
| PASSENGER DOOR TRIGGER (-)                       | LT.BLUE                                          | Passenger Kick Panel                                     |
| TRUNK TRIGGER (-)                                | BLACK                                            | At Light In Trunk                                        |
| TRUNK RELEASE (+)                                | BLACK/WHITE                                      | Body Control Module Under Dash Left Of                   |
|                                                  |                                                  | Steering Column                                          |
| TACHOMETER                                       | PURPLE/WHITE                                     | Engine Harness Next To Battery Below                     |
|                                                  |                                                  | Radiator Hose                                            |
| BRAKE WIRE (+)                                   | WHITE                                            | At Brake Pedal Switch                                    |
| HORN TRIGGER (-)                                 | BLACK                                            | Harness At Steering Column                               |
| LEFT FRONT WINDOW UP                             | DARK BLUE                                        | At Motor Inside Driver's Door                            |
| LEFT FRONT WINDOW DOWN                           | BROWN                                            | At Motor Inside Driver's Door                            |
| RIGHT FRONT WINDOW UP                            | LIGHT BLUE                                       | Harness In Driver's Kick Panel From Driver Door          |
| RIGHT FRONT WINDOW DOWN                          | TAN                                              | Harness In Driver's Kick Panel From Driver               |
| LEFT REAR WINDOW UP                              | DARK GREEN                                       | Harness In Driver's Kick Panel From Driver Door          |
| LEFT REAR WINDOW DOWN                            | PURPLE                                           | Harness In Driver's Kick Panel From Driver Door          |
| RIGHT REAR WINDOW UP                             | LIGHT GREEN                                      | Harness In Driver's Kick Panel From Driver<br>Door       |
| RIGHT REAR WINDOW DOWN                           | PURPLE                                           | Harness In Driver's Kick Panel From Driver<br>Door       |
| This vehicle is equipped with the Passlock II ar | nti-theft system. This must be bypassed when ins | talling a remote start system                            |

### WIRING INFORMATION: 2003 Pontiac Sunfire

| WIRE                                             | WIRE COLOR                                       | WIRE LOCATION                                            |
|--------------------------------------------------|--------------------------------------------------|----------------------------------------------------------|
| 12V CONSTANT WIRE                                | RED                                              | Ignition harness                                         |
| STARTER WIRE                                     | YELLOW                                           | Ignition harness                                         |
| IGNITION WIRE                                    | PINK                                             | Ignition harness                                         |
| ACCESSORY WIRE                                   | ORANGE                                           | Ignition harness                                         |
| SECOND ACCESSORY WIRE                            | BROWN                                            | Ignition harness                                         |
| POWER DOOR LOCK (models with OEM                 | LT. BLUE                                         | Harness In Driver's Kick Panel                           |
| keyless: positive trigger, models without        |                                                  |                                                          |
| OEM keyless: 5-wire reverse polarity)            |                                                  |                                                          |
| POWER DOOR UNLOCK (models with OEM               | WHITE                                            | Harness In Driver's Kick Panel                           |
| keyless: positive trigger, models without        |                                                  |                                                          |
| OEM keyless: 5-wire reverse polarity)            |                                                  |                                                          |
| PARKING LIGHTS (+)                               | BROWN                                            | Harness In Driver's Kick Panel Running To Vehicle's Rear |
| DRIVER DOOR TRIGGER (-)                          | LT.GREEN/BLACK                                   | Harness In Driver's Kick Panel                           |
| PASSENGER DOOR TRIGGER (-)                       | LT.BLUE                                          | Passenger Kick Panel                                     |
| TRUNK TRIGGER (-)                                | BLACK                                            | At Light In Trunk                                        |
| TRUNK RELEASE (+)                                | BLACK/WHITE                                      | Body Control Module Under Dash Left Of                   |
|                                                  |                                                  | Steering Column                                          |
| TACHOMETER                                       | PURPLE/WHITE                                     | Engine Harness Next To Battery Below                     |
|                                                  |                                                  | Radiator Hose                                            |
| BRAKE WIRE (+)                                   | WHITE                                            | At Brake Pedal Switch                                    |
| HORN TRIGGER (-)                                 | BLACK                                            | Harness At Steering Column                               |
| LEFT FRONT WINDOW UP                             | DARK BLUE                                        | At Motor Inside Driver's Door                            |
| LEFT FRONT WINDOW DOWN                           | BROWN                                            | At Motor Inside Driver's Door                            |
| RIGHT FRONT WINDOW UP                            | LIGHT BLUE                                       | Harness In Driver's Kick Panel From Driver Door          |
| RIGHT FRONT WINDOW DOWN                          | TAN                                              | Harness In Driver's Kick Panel From Driver Door          |
| LEFT REAR WINDOW UP                              | DARK GREEN                                       | Harness In Driver's Kick Panel From Driver Door          |
| LEFT REAR WINDOW DOWN                            | PURPLE                                           | Harness In Driver's Kick Panel From Driver Door          |
| RIGHT REAR WINDOW UP                             | LIGHT GREEN                                      | Harness In Driver's Kick Panel From Driver<br>Door       |
| RIGHT REAR WINDOW DOWN                           | PURPLE                                           | Harness In Driver's Kick Panel From Driver<br>Door       |
| This vehicle is equipped with the Passlock II ar | nti-theft system. This must be bypassed when ins | stalling a remote start system                           |

# WIRING INFORMATION: 2004 Pontiac Sunfire

| WIRING INFORMATION: 2004 Pontiac Si        | WIRE COLOR                                 | WIRE LOCATION                                                 |
|--------------------------------------------|--------------------------------------------|---------------------------------------------------------------|
| 12V CONSTANT WIRE                          | RED                                        | Ignition harness                                              |
| STARTER WIRE                               | YELLOW                                     | Ignition harness                                              |
| IGNITION WIRE                              | PINK                                       | Ignition harness                                              |
| ACCESSORY WIRE                             | ORANGE                                     | Ignition harness                                              |
| SECOND ACCESSORY WIRE                      | BROWN                                      | Ignition harness                                              |
| POWER DOOR LOCK (+)                        | LT. BLUE                                   | In Purple Plug At BCM Above Driver's Kick<br>Panel            |
| POWER DOOR UNLOCK (+)                      | WHITE                                      | In Purple Plug At BCM Above Driver's Kick Panel               |
| lock switch.                               | ss entry are 5-wire reverse polarity and a | re found in the driver's kick panel. Test using the passenger |
| PARKING LIGHTS (+)                         | BROWN                                      | In Blue Plug At BCM Above Driver's Kick Panel                 |
| DRIVER DOOR TRIGGER (-)                    | LT.GREEN/BLACK                             | In Purple Plug At BCM Above Driver's Kick Panel               |
| PASSENGER DOOR TRIGGER (-)                 | LT.BLUE                                    | In Purple Plug At BCM Above Driver's Kick Panel               |
| TRUNK TRIGGER (-)                          | ORANGE/BLACK                               | In Blue Plug At BCM Above Driver's Kick Panel                 |
| TRUNK RELEASE (-)                          | BLACK/WHITE                                | In Blue Plug At BCM Above Driver's Kick Panel                 |
| FACTORY ALARM ARM                          | Factory remote only                        |                                                               |
| FACTORY ALARM DISARM                       | Factory remote only                        |                                                               |
| DISARM NO UNLOCK                           | With remote start                          |                                                               |
| TACHOMETER                                 | WHITE or ORANGE                            | Ignition Module On Top Of Engine                              |
| BRAKE WIRE (+)                             | WHITE                                      | In Blue Plug At BCM Above Driver's Kick Panel                 |
| HORN TRIGGER (-)                           | BLACK                                      | In Brown Plug At BCM Above Driver's Kick Panel                |
| LEFT FRONT WINDOW UP                       | DARK BLUE                                  | At Switch                                                     |
| LEFT FRONT WINDOW DOWN                     | BROWN                                      |                                                               |
| RIGHT FRONT WINDOW UP                      | LIGHT BLUE                                 |                                                               |
| RIGHT FRONT WINDOW DOWN                    | TAN                                        |                                                               |
| LEFT REAR WINDOW UP                        | DARK GREEN                                 |                                                               |
| LEFT REAR WINDOW DOWN                      | PURPLE                                     |                                                               |
| RIGHT REAR WINDOW UP                       | LIGHT GREEN                                |                                                               |
| RIGHT REAR WINDOW DOWN                     | PURPLE                                     |                                                               |
| This vehicle is equipped with the Passlock | II anti-theft system. This must be bypas   | sed when installing a remote start system                     |

# WIRING INFORMATION: 2005 Pontiac Sunfire

| WIRING INFORMATION: 2005 Pontiac Si        | WIRE COLOR                                 | WIRE LOCATION                                                 |
|--------------------------------------------|--------------------------------------------|---------------------------------------------------------------|
| 12V CONSTANT WIRE                          | RED                                        | Ignition harness                                              |
| STARTER WIRE                               | YELLOW                                     | Ignition harness                                              |
| IGNITION WIRE                              | PINK                                       | Ignition harness                                              |
| ACCESSORY WIRE                             | ORANGE                                     | Ignition harness                                              |
| SECOND ACCESSORY WIRE                      | BROWN                                      | Ignition harness                                              |
| POWER DOOR LOCK (+)                        | LT. BLUE                                   | In Purple Plug At BCM Above Driver's Kick<br>Panel            |
| POWER DOOR UNLOCK (+)                      | WHITE                                      | In Purple Plug At BCM Above Driver's Kick Panel               |
| lock switch.                               | ss entry are 5-wire reverse polarity and a | re found in the driver's kick panel. Test using the passenger |
| PARKING LIGHTS (+)                         | BROWN                                      | In Blue Plug At BCM Above Driver's Kick Panel                 |
| DRIVER DOOR TRIGGER (-)                    | LT.GREEN/BLACK                             | In Purple Plug At BCM Above Driver's Kick Panel               |
| PASSENGER DOOR TRIGGER (-)                 | LT.BLUE                                    | In Purple Plug At BCM Above Driver's Kick Panel               |
| TRUNK TRIGGER (-)                          | ORANGE/BLACK                               | In Blue Plug At BCM Above Driver's Kick Panel                 |
| TRUNK RELEASE (-)                          | BLACK/WHITE                                | In Blue Plug At BCM Above Driver's Kick Panel                 |
| FACTORY ALARM ARM                          | Factory remote only                        |                                                               |
| FACTORY ALARM DISARM                       | Factory remote only                        |                                                               |
| DISARM NO UNLOCK                           | With remote start                          |                                                               |
| TACHOMETER                                 | WHITE or ORANGE                            | Ignition Module On Top Of Engine                              |
| BRAKE WIRE (+)                             | WHITE                                      | In Blue Plug At BCM Above Driver's Kick Panel                 |
| HORN TRIGGER (-)                           | BLACK                                      | In Brown Plug At BCM Above Driver's Kick Panel                |
| LEFT FRONT WINDOW UP                       | DARK BLUE                                  | At Switch                                                     |
| LEFT FRONT WINDOW DOWN                     | BROWN                                      |                                                               |
| RIGHT FRONT WINDOW UP                      | LIGHT BLUE                                 |                                                               |
| RIGHT FRONT WINDOW DOWN                    | TAN                                        |                                                               |
| LEFT REAR WINDOW UP                        | DARK GREEN                                 |                                                               |
| LEFT REAR WINDOW DOWN                      | PURPLE                                     |                                                               |
| RIGHT REAR WINDOW UP                       | LIGHT GREEN                                |                                                               |
| RIGHT REAR WINDOW DOWN                     | PURPLE                                     |                                                               |
| This vehicle is equipped with the Passlock | II anti-theft system. This must be bypass  | sed when installing a remote start system                     |