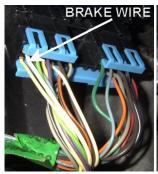

# WIRING INFORMATION: 1995 Pontiac Sunfire

| WIRE                       | WIRE COLOR                                             | WIRE LOCATION                                            |
|----------------------------|--------------------------------------------------------|----------------------------------------------------------|
| 12V CONSTANT WIRE          | RED                                                    | Ignition harness                                         |
| STARTER WIRE               | YELLOW                                                 | Ignition harness                                         |
| IGNITION WIRE              | PINK                                                   | Ignition harness                                         |
| SECOND IGNITION WIRE       | WHITE                                                  | Ignition harness                                         |
| ACCESSORY WIRE             | ORANGE                                                 | Ignition harness                                         |
| POWER DOOR LOCK (5-wire)   | LT. BLUE                                               | Harness In Driver's Kick Panel                           |
| POWER DOOR UNLOCK (5-wire) | WHITE                                                  | Harness In Driver's Kick Panel                           |
| PARKING LIGHTS (+)         | BROWN                                                  | Harness In Driver's Kick Panel Running To Vehicle's Rear |
| DRIVER DOOR TRIGGER (-)    | LT.GREEN/BLACK                                         | Harness In Driver's Kick Panel                           |
| PASSENGER DOOR TRIGGER (-) | LT.BLUE                                                | Passenger Kick Panel                                     |
| TRUNK TRIGGER (-)          | BLACK                                                  | At Light In Trunk                                        |
| TRUNK RELEASE (+)          | BLACK/WHITE                                            | OEM Keyless Module In Left Rear Of Trunk                 |
| TACHOMETER                 | 2.2L models: WHITE or ORANGE                           | Engine Harness Next To Battery Below                     |
|                            | 2.3L models: PURPLE/WHITE                              | Radiator Hose                                            |
| BRAKE WIRE (+)             | WHITE                                                  | At Brake Pedal Switch                                    |
| HORN TRIGGER (-)           | BLACK                                                  | Harness At Steering Column                               |
| LEFT FRONT WINDOW UP       | DARK BLUE                                              | At Motor Inside Driver's Door                            |
| LEFT FRONT WINDOW DOWN     | BROWN                                                  | At Motor Inside Driver's Door                            |
| RIGHT FRONT WINDOW UP      | LIGHT BLUE                                             | Harness In Driver's Kick Panel From Driver               |
| RIGHT FRONT WINDOW DOWN    | TAN                                                    | Door                                                     |
| LEFT REAR WINDOW UP        | DARK GREEN                                             |                                                          |
| LEFT REAR WINDOW DOWN      | PURPLE                                                 |                                                          |
| RIGHT REAR WINDOW UP       | LIGHT GREEN                                            |                                                          |
| RIGHT REAR WINDOW DOWN     | PURPLE                                                 |                                                          |
|                            | PURPLE  I anti-theft system. This must be bypassed whe | en installing a remote start system                      |