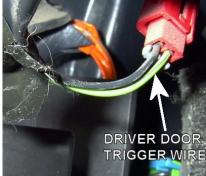

# WIRING INFORMATION: 1995 Pontiac Sunfire

| WIRE                       | WIRE COLOR                                             | WIRE LOCATION                                            |
|----------------------------|--------------------------------------------------------|----------------------------------------------------------|
| 12V CONSTANT WIRE          | RED                                                    | Ignition harness                                         |
| STARTER WIRE               | YELLOW                                                 | Ignition harness                                         |
| IGNITION WIRE              | PINK                                                   | Ignition harness                                         |
| SECOND IGNITION WIRE       | WHITE                                                  | Ignition harness                                         |
| ACCESSORY WIRE             | ORANGE                                                 | Ignition harness                                         |
| POWER DOOR LOCK (5-wire)   | LT. BLUE                                               | Harness In Driver's Kick Panel                           |
| POWER DOOR UNLOCK (5-wire) | WHITE                                                  | Harness In Driver's Kick Panel                           |
| PARKING LIGHTS (+)         | BROWN                                                  | Harness In Driver's Kick Panel Running To Vehicle's Rear |
| DRIVER DOOR TRIGGER (-)    | LT.GREEN/BLACK                                         | Harness In Driver's Kick Panel                           |
| PASSENGER DOOR TRIGGER (-) | LT.BLUE                                                | Passenger Kick Panel                                     |
| TRUNK TRIGGER (-)          | BLACK                                                  | At Light In Trunk                                        |
| TRUNK RELEASE (+)          | BLACK/WHITE                                            | OEM Keyless Module In Left Rear Of Trunk                 |
| TACHOMETER                 | 2.2L models: WHITE or ORANGE                           | Engine Harness Next To Battery Below                     |
|                            | 2.3L models: PURPLE/WHITE                              | Radiator Hose                                            |
| BRAKE WIRE (+)             | WHITE                                                  | At Brake Pedal Switch                                    |
| HORN TRIGGER (-)           | BLACK                                                  | Harness At Steering Column                               |
| LEFT FRONT WINDOW UP       | DARK BLUE                                              | At Motor Inside Driver's Door                            |
| LEFT FRONT WINDOW DOWN     | BROWN                                                  | At Motor Inside Driver's Door                            |
| RIGHT FRONT WINDOW UP      | LIGHT BLUE                                             | Harness In Driver's Kick Panel From Driver               |
| RIGHT FRONT WINDOW DOWN    | TAN                                                    | Door                                                     |
| LEFT REAR WINDOW UP        | DARK GREEN                                             |                                                          |
| LEFT REAR WINDOW DOWN      | PURPLE                                                 |                                                          |
| RIGHT REAR WINDOW UP       | LIGHT GREEN                                            |                                                          |
| RIGHT REAR WINDOW DOWN     | PURPLE                                                 |                                                          |
|                            | PURPLE  I anti-theft system. This must be bypassed whe | en installing a remote start system                      |

### WIRING INFORMATION: 1996 Pontiac Sunfire

| RED<br>YELLOW<br>PINK        | Ignition harness Ignition harness                                                                                                                                                                             |
|------------------------------|---------------------------------------------------------------------------------------------------------------------------------------------------------------------------------------------------------------|
| PINK                         |                                                                                                                                                                                                               |
|                              | Ignition hornoop                                                                                                                                                                                              |
|                              | Ignition harness                                                                                                                                                                                              |
| WHITE                        | Ignition harness                                                                                                                                                                                              |
| ORANGE                       | Ignition harness                                                                                                                                                                                              |
| LT. BLUE                     | Harness In Driver's Kick Panel                                                                                                                                                                                |
|                              |                                                                                                                                                                                                               |
|                              |                                                                                                                                                                                                               |
| WHITE                        | Harness In Driver's Kick Panel                                                                                                                                                                                |
|                              |                                                                                                                                                                                                               |
|                              |                                                                                                                                                                                                               |
| BROWN                        | Harness In Driver's Kick Panel Running To                                                                                                                                                                     |
|                              | Vehicle's Rear                                                                                                                                                                                                |
|                              | Harness In Driver's Kick Panel                                                                                                                                                                                |
| LT.BLUE                      | Passenger Kick Panel                                                                                                                                                                                          |
| BLACK                        | At Light In Trunk                                                                                                                                                                                             |
| BLACK/WHITE                  | OEM Keyless Module In Left Rear Of Trun                                                                                                                                                                       |
| 2.2L models: WHITE or ORANGE | Engine Harness Next To Battery Below                                                                                                                                                                          |
| 2.3L models: PURPLE/WHITE    | Radiator Hose                                                                                                                                                                                                 |
| WHITE                        | At Brake Pedal Switch                                                                                                                                                                                         |
| BLACK                        | Harness At Steering Column                                                                                                                                                                                    |
| DARK BLUE                    | At Motor Inside Driver's Door                                                                                                                                                                                 |
| BROWN                        | At Motor Inside Driver's Door                                                                                                                                                                                 |
| LIGHT BLUE                   | Harness In Driver's Kick Panel From Driver                                                                                                                                                                    |
| TAN                          | Door                                                                                                                                                                                                          |
| DARK GREEN                   |                                                                                                                                                                                                               |
| PURPLE                       |                                                                                                                                                                                                               |
| LIGHT GREEN                  |                                                                                                                                                                                                               |
| PURPLE                       |                                                                                                                                                                                                               |
|                              | ORANGE LT. BLUE  WHITE  BROWN  LT.GREEN/BLACK LT.BLUE  BLACK BLACK/WHITE 2.2L models: WHITE or ORANGE 2.3L models: PURPLE/WHITE  WHITE  BLACK DARK BLUE  BROWN LIGHT BLUE  TAN DARK GREEN  PURPLE LIGHT GREEN |

### WIRING INFORMATION: 1997 Pontiac Sunfire

| WIRE                                             | WIRE COLOR      | WIRE LOCATION                              |
|--------------------------------------------------|-----------------|--------------------------------------------|
| 12V CONSTANT WIRE                                | RED             | Ignition harness                           |
| STARTER WIRE                                     | YELLOW          | Ignition harness                           |
| GNITION WIRE                                     | PINK            | Ignition harness                           |
| SECOND IGNITION WIRE                             | WHITE           | Ignition harness                           |
| ACCESSORY WIRE                                   | ORANGE          | Ignition harness                           |
| POWER DOOR LOCK (models with OEM                 | LT. BLUE        | Harness In Driver's Kick Panel             |
| keyless: positive trigger, models without        |                 |                                            |
| DEM keyless: 5-wire reverse polarity)            |                 |                                            |
| POWER DOOR UNLOCK (models with OEM               | WHITE           | Harness In Driver's Kick Panel             |
| keyless: positive trigger, models without        |                 |                                            |
| OEM keyless: 5-wire reverse polarity)            |                 |                                            |
| PARKING LIGHTS (+)                               | BROWN           | Harness In Driver's Kick Panel Running To  |
|                                                  |                 | Vehicle's Rear                             |
| DRIVER DOOR TRIGGER (-)                          | LT.GREEN/BLACK  | Harness In Driver's Kick Panel             |
| PASSENGER DOOR TRIGGER (-)                       | LT.BLUE         | Passenger Kick Panel                       |
| TRUNK TRIGGER (-)                                | BLACK           | At Light In Trunk                          |
| TRUNK RELEASE (+)                                | BLACK/WHITE     | OEM Keyless Module In Left Rear Of Truni   |
| TACHOMETER                                       | PURPLE/WHITE    | Engine Harness Next To Battery Below       |
|                                                  |                 | Radiator Hose                              |
| BRAKE WIRE (+)                                   | WHITE           | At Brake Pedal Switch                      |
| HORN TRIGGER (-)                                 | BLACK           | Harness At Steering Column                 |
| LEFT FRONT WINDOW UP                             | DARK BLUE       | At Motor Inside Driver's Door              |
| LEFT FRONT WINDOW DOWN                           | BROWN           | At Motor Inside Driver's Door              |
| RIGHT FRONT WINDOW UP                            | LIGHT BLUE      | Harness In Driver's Kick Panel From Driver |
| RIGHT FRONT WINDOW DOWN                          | TAN             | Door                                       |
| LEFT REAR WINDOW UP                              | DARK GREEN      |                                            |
| LEFT REAR WINDOW DOWN                            | PURPLE          |                                            |
| RIGHT REAR WINDOW UP                             | LIGHT GREEN     |                                            |
| RIGHT REAR WINDOW DOWN                           | PURPLE          |                                            |
| This vehicle is equipped with the Passlock I and | · • · · · · · · | installing a remote start system           |

### WIRING INFORMATION: 1998 Pontiac Sunfire

| WIRE                                            | WIRE COLOR                            | WIRE LOCATION                              |
|-------------------------------------------------|---------------------------------------|--------------------------------------------|
| 12V CONSTANT WIRE                               | RED                                   | Ignition harness                           |
| STARTER WIRE                                    | YELLOW                                | Ignition harness                           |
| GNITION WIRE                                    | PINK                                  | Ignition harness                           |
| SECOND IGNITION WIRE                            | WHITE                                 | Ignition harness                           |
| ACCESSORY WIRE                                  | ORANGE                                | Ignition harness                           |
| POWER DOOR LOCK (models with OEM                | LT. BLUE                              | Harness In Driver's Kick Panel             |
| keyless: positive trigger, models without       |                                       |                                            |
| DEM keyless: 5-wire reverse polarity)           |                                       |                                            |
| POWER DOOR UNLOCK (models with OEM              | WHITE                                 | Harness In Driver's Kick Panel             |
| keyless: positive trigger, models without       |                                       |                                            |
| OEM keyless: 5-wire reverse polarity)           |                                       |                                            |
| PARKING LIGHTS (+)                              | BROWN                                 | Harness In Driver's Kick Panel Running To  |
|                                                 |                                       | Vehicle's Rear                             |
| DRIVER DOOR TRIGGER (-)                         | LT.GREEN/BLACK                        | Harness In Driver's Kick Panel             |
| PASSENGER DOOR TRIGGER (-)                      | LT.BLUE                               | Passenger Kick Panel                       |
| TRUNK TRIGGER (-)                               | BLACK                                 | At Light In Trunk                          |
| TRUNK RELEASE (+)                               | BLACK/WHITE                           | OEM Keyless Module In Left Rear Of Trun    |
| TACHOMETER                                      | PURPLE/WHITE                          | Engine Harness Next To Battery Below       |
|                                                 |                                       | Radiator Hose                              |
| BRAKE WIRE (+)                                  | WHITE                                 | At Brake Pedal Switch                      |
| HORN TRIGGER (-)                                | BLACK                                 | Harness At Steering Column                 |
| LEFT FRONT WINDOW UP                            | DARK BLUE                             | At Motor Inside Driver's Door              |
| LEFT FRONT WINDOW DOWN                          | BROWN                                 | At Motor Inside Driver's Door              |
| RIGHT FRONT WINDOW UP                           | LIGHT BLUE                            | Harness In Driver's Kick Panel From Driver |
| RIGHT FRONT WINDOW DOWN                         | TAN                                   | Door                                       |
| LEFT REAR WINDOW UP                             | DARK GREEN                            |                                            |
| LEFT REAR WINDOW DOWN                           | PURPLE                                |                                            |
| RIGHT REAR WINDOW UP                            | LIGHT GREEN                           |                                            |
| RIGHT REAR WINDOW DOWN                          | PURPLE                                |                                            |
| This vehicle is equipped with the Passlock I an | ti-theft system. This must be bypasse | ed when installing a remote start system   |

### WIRING INFORMATION: 1999 Pontiac Sunfire

| WIRING INFORMATION: 1999 Pontiac Sunfire         | WIRE COLOR                                      | WIRE LOCATION                              |
|--------------------------------------------------|-------------------------------------------------|--------------------------------------------|
| 12V CONSTANT WIRE                                | RED                                             | Ignition harness                           |
| STARTER WIRE                                     | YELLOW                                          | Ignition harness                           |
| IGNITION WIRE                                    | PINK                                            | Ignition harness                           |
| SECOND IGNITION WIRE                             | WHITE                                           | Ignition harness                           |
| ACCESSORY WIRE                                   | ORANGE                                          | Ignition harness                           |
| POWER DOOR LOCK (models with OEM                 | LT. BLUE                                        | Harness In Driver's Kick Panel             |
| keyless: positive trigger, models without        |                                                 |                                            |
| OEM keyless: 5-wire reverse polarity)            |                                                 |                                            |
| POWER DOOR UNLOCK (models with OEM               | WHITE                                           | Harness In Driver's Kick Panel             |
| keyless: positive trigger, models without        |                                                 |                                            |
| OEM keyless: 5-wire reverse polarity)            |                                                 |                                            |
| PARKING LIGHTS (+)                               | BROWN                                           | Harness In Driver's Kick Panel Running To  |
|                                                  |                                                 | Vehicle's Rear                             |
| DRIVER DOOR TRIGGER (-)                          | LT.GREEN/BLACK                                  | Harness In Driver's Kick Panel             |
| PASSENGER DOOR TRIGGER (-)                       | LT.BLUE                                         | Passenger Kick Panel                       |
| TRUNK TRIGGER (-)                                | BLACK                                           | At Light In Trunk                          |
| TRUNK RELEASE (+)                                | BLACK/WHITE                                     | OEM Keyless Module In Left Rear Of Trunk   |
| TACHOMETER                                       | PURPLE/WHITE                                    | Engine Harness Next To Battery Below       |
|                                                  |                                                 | Radiator Hose                              |
| BRAKE WIRE (+)                                   | WHITE                                           | At Brake Pedal Switch                      |
| HORN TRIGGER (-)                                 | BLACK                                           | Harness At Steering Column                 |
| LEFT FRONT WINDOW UP                             | DARK BLUE                                       | At Motor Inside Driver's Door              |
| LEFT FRONT WINDOW DOWN                           | BROWN                                           | At Motor Inside Driver's Door              |
| RIGHT FRONT WINDOW UP                            | LIGHT BLUE                                      | Harness In Driver's Kick Panel From Driver |
| RIGHT FRONT WINDOW DOWN                          | TAN                                             | Door                                       |
| LEFT REAR WINDOW UP                              | DARK GREEN                                      |                                            |
| LEFT REAR WINDOW DOWN                            | PURPLE                                          |                                            |
| RIGHT REAR WINDOW UP                             | LIGHT GREEN                                     |                                            |
| RIGHT REAR WINDOW DOWN                           | PURPLE                                          | ]                                          |
| This vehicle is equipped with the Passlock I and | ti-theft system. This must be bypassed when ins | talling a remote start system              |

### WIRING INFORMATION: 2000 Pontiac Sunfire

| WIRE                                      | WIRE COLOR     | WIRE LOCATION                                            |
|-------------------------------------------|----------------|----------------------------------------------------------|
| 12V CONSTANT WIRE                         | RED            | Ignition harness                                         |
| STARTER WIRE                              | YELLOW         | Ignition harness                                         |
| IGNITION WIRE                             | PINK           | Ignition harness                                         |
| ACCESSORY WIRE                            | ORANGE         | Ignition harness                                         |
| SECOND ACCESSORY WIRE                     | BROWN          | Ignition harness                                         |
| POWER DOOR LOCK (models with OEM          | LT. BLUE       | Harness In Driver's Kick Panel                           |
| keyless: positive trigger, models without |                |                                                          |
| OEM keyless: 5-wire reverse polarity)     |                |                                                          |
| POWER DOOR UNLOCK (models with OEM        | WHITE          | Harness In Driver's Kick Panel                           |
| keyless: positive trigger, models without |                |                                                          |
| OEM keyless: 5-wire reverse polarity)     |                |                                                          |
| PARKING LIGHTS (+)                        | BROWN          | Harness In Driver's Kick Panel Running To Vehicle's Rear |
| DRIVER DOOR TRIGGER (-)                   | LT.GREEN/BLACK | Harness In Driver's Kick Panel                           |
| PASSENGER DOOR TRIGGER (-)                | LT.BLUE        | Passenger Kick Panel                                     |
| TRUNK TRIGGER (-)                         | BLACK          | At Light In Trunk                                        |
| TRUNK RELEASE (+)                         | BLACK/WHITE    | Body Control Module Under Dash Left Of                   |
|                                           |                | Steering Column                                          |
| TACHOMETER                                | PURPLE/WHITE   | Engine Harness Next To Battery Below                     |
|                                           |                | Radiator Hose                                            |
| BRAKE WIRE (+)                            | WHITE          | At Brake Pedal Switch                                    |
| HORN TRIGGER (-)                          | BLACK          | Harness At Steering Column                               |
| LEFT FRONT WINDOW UP                      | DARK BLUE      | At Motor Inside Driver's Door                            |
| LEFT FRONT WINDOW DOWN                    | BROWN          | At Motor Inside Driver's Door                            |
| RIGHT FRONT WINDOW UP                     | LIGHT BLUE     | Harness In Driver's Kick Panel From Driver Door          |
| RIGHT FRONT WINDOW DOWN                   | TAN            | Harness In Driver's Kick Panel From Driver               |
| LEFT REAR WINDOW UP                       | DARK GREEN     | Harness In Driver's Kick Panel From Driver               |
| LEFT REAR WINDOW DOWN                     | PURPLE         | Harness In Driver's Kick Panel From Driver<br>Door       |
| RIGHT REAR WINDOW UP                      | LIGHT GREEN    | Harness In Driver's Kick Panel From Driver<br>Door       |
| RIGHT REAR WINDOW DOWN                    | PURPLE         | Harness In Driver's Kick Panel From Driver               |

### WIRING INFORMATION: 2001 Pontiac Sunfire

| WIRE                                                                                                               | WIRE COLOR     | WIRE LOCATION                                            |
|--------------------------------------------------------------------------------------------------------------------|----------------|----------------------------------------------------------|
| 12V CONSTANT WIRE                                                                                                  | RED            | Ignition harness                                         |
| STARTER WIRE                                                                                                       | YELLOW         | Ignition harness                                         |
| IGNITION WIRE                                                                                                      | PINK           | Ignition harness                                         |
| ACCESSORY WIRE                                                                                                     | ORANGE         | Ignition harness                                         |
| SECOND ACCESSORY WIRE                                                                                              | BROWN          | Ignition harness                                         |
| POWER DOOR LOCK (models with OEM keyless: positive trigger, models without OEM keyless: 5-wire reverse polarity)   | LT. BLUE       | Harness In Driver's Kick Panel                           |
| POWER DOOR UNLOCK (models with OEM keyless: positive trigger, models without OEM keyless: 5-wire reverse polarity) | WHITE          | Harness In Driver's Kick Panel                           |
| PARKING LIGHTS (+)                                                                                                 | BROWN          | Harness In Driver's Kick Panel Running To Vehicle's Rear |
| DRIVER DOOR TRIGGER (-)                                                                                            | LT.GREEN/BLACK | Harness In Driver's Kick Panel                           |
| PASSENGER DOOR TRIGGER (-)                                                                                         | LT.BLUE        | Passenger Kick Panel                                     |
| TRUNK TRIGGER (-)                                                                                                  | BLACK          | At Light In Trunk                                        |
| TRUNK RELEASE (+)                                                                                                  | BLACK/WHITE    | Body Control Module Under Dash Left Of Steering Column   |
| TACHOMETER                                                                                                         | PURPLE/WHITE   | Engine Harness Next To Battery Below Radiator Hose       |
| BRAKE WIRE (+)                                                                                                     | WHITE          | At Brake Pedal Switch                                    |
| HORN TRIGGER (-)                                                                                                   | BLACK          | Harness At Steering Column                               |
| LEFT FRONT WINDOW UP                                                                                               | DARK BLUE      | At Motor Inside Driver's Door                            |
| LEFT FRONT WINDOW DOWN                                                                                             | BROWN          | At Motor Inside Driver's Door                            |
| RIGHT FRONT WINDOW UP                                                                                              | LIGHT BLUE     | Harness In Driver's Kick Panel From Driver Door          |
| RIGHT FRONT WINDOW DOWN                                                                                            | TAN            | Harness In Driver's Kick Panel From Driver Door          |
| LEFT REAR WINDOW UP                                                                                                | DARK GREEN     | Harness In Driver's Kick Panel From Driver<br>Door       |
| LEFT REAR WINDOW DOWN                                                                                              | PURPLE         | Harness In Driver's Kick Panel From Driver<br>Door       |
| RIGHT REAR WINDOW UP                                                                                               | LIGHT GREEN    | Harness In Driver's Kick Panel From Driver<br>Door       |
| RIGHT REAR WINDOW DOWN                                                                                             | PURPLE         | Harness In Driver's Kick Panel From Driver<br>Door       |

### WIRING INFORMATION: 2002 Pontiac Sunfire

| WIRE                                             | WIRE COLOR                                       | WIRE LOCATION                                            |
|--------------------------------------------------|--------------------------------------------------|----------------------------------------------------------|
| 12V CONSTANT WIRE                                | RED                                              | Ignition harness                                         |
| STARTER WIRE                                     | YELLOW                                           | Ignition harness                                         |
| IGNITION WIRE                                    | PINK                                             | Ignition harness                                         |
| ACCESSORY WIRE                                   | ORANGE                                           | Ignition harness                                         |
| SECOND ACCESSORY WIRE                            | BROWN                                            | Ignition harness                                         |
| POWER DOOR LOCK (models with OEM                 | LT. BLUE                                         | Harness In Driver's Kick Panel                           |
| keyless: positive trigger, models without        |                                                  |                                                          |
| OEM keyless: 5-wire reverse polarity)            |                                                  |                                                          |
| POWER DOOR UNLOCK (models with OEM               | WHITE                                            | Harness In Driver's Kick Panel                           |
| keyless: positive trigger, models without        |                                                  |                                                          |
| OEM keyless: 5-wire reverse polarity)            |                                                  |                                                          |
| PARKING LIGHTS (+)                               | BROWN                                            | Harness In Driver's Kick Panel Running To Vehicle's Rear |
| DRIVER DOOR TRIGGER (-)                          | LT.GREEN/BLACK                                   | Harness In Driver's Kick Panel                           |
| PASSENGER DOOR TRIGGER (-)                       | LT.BLUE                                          | Passenger Kick Panel                                     |
| TRUNK TRIGGER (-)                                | BLACK                                            | At Light In Trunk                                        |
| TRUNK RELEASE (+)                                | BLACK/WHITE                                      | Body Control Module Under Dash Left Of                   |
|                                                  |                                                  | Steering Column                                          |
| TACHOMETER                                       | PURPLE/WHITE                                     | Engine Harness Next To Battery Below                     |
|                                                  |                                                  | Radiator Hose                                            |
| BRAKE WIRE (+)                                   | WHITE                                            | At Brake Pedal Switch                                    |
| HORN TRIGGER (-)                                 | BLACK                                            | Harness At Steering Column                               |
| LEFT FRONT WINDOW UP                             | DARK BLUE                                        | At Motor Inside Driver's Door                            |
| LEFT FRONT WINDOW DOWN                           | BROWN                                            | At Motor Inside Driver's Door                            |
| RIGHT FRONT WINDOW UP                            | LIGHT BLUE                                       | Harness In Driver's Kick Panel From Driver Door          |
| RIGHT FRONT WINDOW DOWN                          | TAN                                              | Harness In Driver's Kick Panel From Driver               |
| LEFT REAR WINDOW UP                              | DARK GREEN                                       | Harness In Driver's Kick Panel From Driver Door          |
| LEFT REAR WINDOW DOWN                            | PURPLE                                           | Harness In Driver's Kick Panel From Driver Door          |
| RIGHT REAR WINDOW UP                             | LIGHT GREEN                                      | Harness In Driver's Kick Panel From Driver<br>Door       |
| RIGHT REAR WINDOW DOWN                           | PURPLE                                           | Harness In Driver's Kick Panel From Driver<br>Door       |
| This vehicle is equipped with the Passlock II ar | nti-theft system. This must be bypassed when ins | talling a remote start system                            |

### WIRING INFORMATION: 2003 Pontiac Sunfire

| WIRE                                             | WIRE COLOR                                       | WIRE LOCATION                                            |
|--------------------------------------------------|--------------------------------------------------|----------------------------------------------------------|
| 12V CONSTANT WIRE                                | RED                                              | Ignition harness                                         |
| STARTER WIRE                                     | YELLOW                                           | Ignition harness                                         |
| IGNITION WIRE                                    | PINK                                             | Ignition harness                                         |
| ACCESSORY WIRE                                   | ORANGE                                           | Ignition harness                                         |
| SECOND ACCESSORY WIRE                            | BROWN                                            | Ignition harness                                         |
| POWER DOOR LOCK (models with OEM                 | LT. BLUE                                         | Harness In Driver's Kick Panel                           |
| keyless: positive trigger, models without        |                                                  |                                                          |
| OEM keyless: 5-wire reverse polarity)            |                                                  |                                                          |
| POWER DOOR UNLOCK (models with OEM               | WHITE                                            | Harness In Driver's Kick Panel                           |
| keyless: positive trigger, models without        |                                                  |                                                          |
| OEM keyless: 5-wire reverse polarity)            |                                                  |                                                          |
| PARKING LIGHTS (+)                               | BROWN                                            | Harness In Driver's Kick Panel Running To Vehicle's Rear |
| DRIVER DOOR TRIGGER (-)                          | LT.GREEN/BLACK                                   | Harness In Driver's Kick Panel                           |
| PASSENGER DOOR TRIGGER (-)                       | LT.BLUE                                          | Passenger Kick Panel                                     |
| TRUNK TRIGGER (-)                                | BLACK                                            | At Light In Trunk                                        |
| TRUNK RELEASE (+)                                | BLACK/WHITE                                      | Body Control Module Under Dash Left Of                   |
|                                                  |                                                  | Steering Column                                          |
| TACHOMETER                                       | PURPLE/WHITE                                     | Engine Harness Next To Battery Below                     |
|                                                  |                                                  | Radiator Hose                                            |
| BRAKE WIRE (+)                                   | WHITE                                            | At Brake Pedal Switch                                    |
| HORN TRIGGER (-)                                 | BLACK                                            | Harness At Steering Column                               |
| LEFT FRONT WINDOW UP                             | DARK BLUE                                        | At Motor Inside Driver's Door                            |
| LEFT FRONT WINDOW DOWN                           | BROWN                                            | At Motor Inside Driver's Door                            |
| RIGHT FRONT WINDOW UP                            | LIGHT BLUE                                       | Harness In Driver's Kick Panel From Driver Door          |
| RIGHT FRONT WINDOW DOWN                          | TAN                                              | Harness In Driver's Kick Panel From Driver Door          |
| LEFT REAR WINDOW UP                              | DARK GREEN                                       | Harness In Driver's Kick Panel From Driver Door          |
| LEFT REAR WINDOW DOWN                            | PURPLE                                           | Harness In Driver's Kick Panel From Driver Door          |
| RIGHT REAR WINDOW UP                             | LIGHT GREEN                                      | Harness In Driver's Kick Panel From Driver<br>Door       |
| RIGHT REAR WINDOW DOWN                           | PURPLE                                           | Harness In Driver's Kick Panel From Driver<br>Door       |
| This vehicle is equipped with the Passlock II ar | nti-theft system. This must be bypassed when ins | stalling a remote start system                           |

# WIRING INFORMATION: 2004 Pontiac Sunfire

| WIRING INFORMATION: 2004 Pontiac Si        | WIRE COLOR                                 | WIRE LOCATION                                                 |
|--------------------------------------------|--------------------------------------------|---------------------------------------------------------------|
| 12V CONSTANT WIRE                          | RED                                        | Ignition harness                                              |
| STARTER WIRE                               | YELLOW                                     | Ignition harness                                              |
| IGNITION WIRE                              | PINK                                       | Ignition harness                                              |
| ACCESSORY WIRE                             | ORANGE                                     | Ignition harness                                              |
| SECOND ACCESSORY WIRE                      | BROWN                                      | Ignition harness                                              |
| POWER DOOR LOCK (+)                        | LT. BLUE                                   | In Purple Plug At BCM Above Driver's Kick<br>Panel            |
| POWER DOOR UNLOCK (+)                      | WHITE                                      | In Purple Plug At BCM Above Driver's Kick Panel               |
| lock switch.                               | ss entry are 5-wire reverse polarity and a | re found in the driver's kick panel. Test using the passenger |
| PARKING LIGHTS (+)                         | BROWN                                      | In Blue Plug At BCM Above Driver's Kick Panel                 |
| DRIVER DOOR TRIGGER (-)                    | LT.GREEN/BLACK                             | In Purple Plug At BCM Above Driver's Kick Panel               |
| PASSENGER DOOR TRIGGER (-)                 | LT.BLUE                                    | In Purple Plug At BCM Above Driver's Kick Panel               |
| TRUNK TRIGGER (-)                          | ORANGE/BLACK                               | In Blue Plug At BCM Above Driver's Kick Panel                 |
| TRUNK RELEASE (-)                          | BLACK/WHITE                                | In Blue Plug At BCM Above Driver's Kick Panel                 |
| FACTORY ALARM ARM                          | Factory remote only                        |                                                               |
| FACTORY ALARM DISARM                       | Factory remote only                        |                                                               |
| DISARM NO UNLOCK                           | With remote start                          |                                                               |
| TACHOMETER                                 | WHITE or ORANGE                            | Ignition Module On Top Of Engine                              |
| BRAKE WIRE (+)                             | WHITE                                      | In Blue Plug At BCM Above Driver's Kick Panel                 |
| HORN TRIGGER (-)                           | BLACK                                      | In Brown Plug At BCM Above Driver's Kick Panel                |
| LEFT FRONT WINDOW UP                       | DARK BLUE                                  | At Switch                                                     |
| LEFT FRONT WINDOW DOWN                     | BROWN                                      |                                                               |
| RIGHT FRONT WINDOW UP                      | LIGHT BLUE                                 |                                                               |
| RIGHT FRONT WINDOW DOWN                    | TAN                                        |                                                               |
| LEFT REAR WINDOW UP                        | DARK GREEN                                 |                                                               |
| LEFT REAR WINDOW DOWN                      | PURPLE                                     |                                                               |
| RIGHT REAR WINDOW UP                       | LIGHT GREEN                                |                                                               |
| RIGHT REAR WINDOW DOWN                     | PURPLE                                     |                                                               |
| This vehicle is equipped with the Passlock | II anti-theft system. This must be bypas   | sed when installing a remote start system                     |

# WIRING INFORMATION: 2005 Pontiac Sunfire

| WIRING INFORMATION: 2005 Pontiac Si        | WIRE COLOR                                 | WIRE LOCATION                                                 |
|--------------------------------------------|--------------------------------------------|---------------------------------------------------------------|
| 12V CONSTANT WIRE                          | RED                                        | Ignition harness                                              |
| STARTER WIRE                               | YELLOW                                     | Ignition harness                                              |
| IGNITION WIRE                              | PINK                                       | Ignition harness                                              |
| ACCESSORY WIRE                             | ORANGE                                     | Ignition harness                                              |
| SECOND ACCESSORY WIRE                      | BROWN                                      | Ignition harness                                              |
| POWER DOOR LOCK (+)                        | LT. BLUE                                   | In Purple Plug At BCM Above Driver's Kick<br>Panel            |
| POWER DOOR UNLOCK (+)                      | WHITE                                      | In Purple Plug At BCM Above Driver's Kick Panel               |
| lock switch.                               | ss entry are 5-wire reverse polarity and a | re found in the driver's kick panel. Test using the passenger |
| PARKING LIGHTS (+)                         | BROWN                                      | In Blue Plug At BCM Above Driver's Kick Panel                 |
| DRIVER DOOR TRIGGER (-)                    | LT.GREEN/BLACK                             | In Purple Plug At BCM Above Driver's Kick Panel               |
| PASSENGER DOOR TRIGGER (-)                 | LT.BLUE                                    | In Purple Plug At BCM Above Driver's Kick Panel               |
| TRUNK TRIGGER (-)                          | ORANGE/BLACK                               | In Blue Plug At BCM Above Driver's Kick Panel                 |
| TRUNK RELEASE (-)                          | BLACK/WHITE                                | In Blue Plug At BCM Above Driver's Kick Panel                 |
| FACTORY ALARM ARM                          | Factory remote only                        |                                                               |
| FACTORY ALARM DISARM                       | Factory remote only                        |                                                               |
| DISARM NO UNLOCK                           | With remote start                          |                                                               |
| TACHOMETER                                 | WHITE or ORANGE                            | Ignition Module On Top Of Engine                              |
| BRAKE WIRE (+)                             | WHITE                                      | In Blue Plug At BCM Above Driver's Kick Panel                 |
| HORN TRIGGER (-)                           | BLACK                                      | In Brown Plug At BCM Above Driver's Kick Panel                |
| LEFT FRONT WINDOW UP                       | DARK BLUE                                  | At Switch                                                     |
| LEFT FRONT WINDOW DOWN                     | BROWN                                      |                                                               |
| RIGHT FRONT WINDOW UP                      | LIGHT BLUE                                 |                                                               |
| RIGHT FRONT WINDOW DOWN                    | TAN                                        |                                                               |
| LEFT REAR WINDOW UP                        | DARK GREEN                                 |                                                               |
| LEFT REAR WINDOW DOWN                      | PURPLE                                     |                                                               |
| RIGHT REAR WINDOW UP                       | LIGHT GREEN                                |                                                               |
| RIGHT REAR WINDOW DOWN                     | PURPLE                                     |                                                               |
| This vehicle is equipped with the Passlock | II anti-theft system. This must be bypass  | sed when installing a remote start system                     |