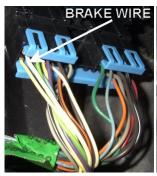

# WIRING INFORMATION: 1995 Pontiac Sunfire

| WIRE                       | WIRE COLOR                                             | WIRE LOCATION                                            |
|----------------------------|--------------------------------------------------------|----------------------------------------------------------|
| 12V CONSTANT WIRE          | RED                                                    | Ignition harness                                         |
| STARTER WIRE               | YELLOW                                                 | Ignition harness                                         |
| IGNITION WIRE              | PINK                                                   | Ignition harness                                         |
| SECOND IGNITION WIRE       | WHITE                                                  | Ignition harness                                         |
| ACCESSORY WIRE             | ORANGE                                                 | Ignition harness                                         |
| POWER DOOR LOCK (5-wire)   | LT. BLUE                                               | Harness In Driver's Kick Panel                           |
| POWER DOOR UNLOCK (5-wire) | WHITE                                                  | Harness In Driver's Kick Panel                           |
| PARKING LIGHTS (+)         | BROWN                                                  | Harness In Driver's Kick Panel Running To Vehicle's Rear |
| DRIVER DOOR TRIGGER (-)    | LT.GREEN/BLACK                                         | Harness In Driver's Kick Panel                           |
| PASSENGER DOOR TRIGGER (-) | LT.BLUE                                                | Passenger Kick Panel                                     |
| TRUNK TRIGGER (-)          | BLACK                                                  | At Light In Trunk                                        |
| TRUNK RELEASE (+)          | BLACK/WHITE                                            | OEM Keyless Module In Left Rear Of Trunk                 |
| TACHOMETER                 | 2.2L models: WHITE or ORANGE                           | Engine Harness Next To Battery Below                     |
|                            | 2.3L models: PURPLE/WHITE                              | Radiator Hose                                            |
| BRAKE WIRE (+)             | WHITE                                                  | At Brake Pedal Switch                                    |
| HORN TRIGGER (-)           | BLACK                                                  | Harness At Steering Column                               |
| LEFT FRONT WINDOW UP       | DARK BLUE                                              | At Motor Inside Driver's Door                            |
| LEFT FRONT WINDOW DOWN     | BROWN                                                  | At Motor Inside Driver's Door                            |
| RIGHT FRONT WINDOW UP      | LIGHT BLUE                                             | Harness In Driver's Kick Panel From Driver               |
| RIGHT FRONT WINDOW DOWN    | TAN                                                    | Door                                                     |
| LEFT REAR WINDOW UP        | DARK GREEN                                             |                                                          |
| LEFT REAR WINDOW DOWN      | PURPLE                                                 |                                                          |
| RIGHT REAR WINDOW UP       | LIGHT GREEN                                            |                                                          |
| RIGHT REAR WINDOW DOWN     | PURPLE                                                 |                                                          |
|                            | PURPLE  I anti-theft system. This must be bypassed whe | en installing a remote start system                      |

### WIRING INFORMATION: 1996 Pontiac Sunfire

| RED<br>YELLOW<br>PINK        | Ignition harness Ignition harness                                                                                                                                                                             |
|------------------------------|---------------------------------------------------------------------------------------------------------------------------------------------------------------------------------------------------------------|
| PINK                         |                                                                                                                                                                                                               |
|                              | Ignition hornoop                                                                                                                                                                                              |
|                              | Ignition harness                                                                                                                                                                                              |
| WHITE                        | Ignition harness                                                                                                                                                                                              |
| ORANGE                       | Ignition harness                                                                                                                                                                                              |
| LT. BLUE                     | Harness In Driver's Kick Panel                                                                                                                                                                                |
|                              |                                                                                                                                                                                                               |
|                              |                                                                                                                                                                                                               |
| WHITE                        | Harness In Driver's Kick Panel                                                                                                                                                                                |
|                              |                                                                                                                                                                                                               |
|                              |                                                                                                                                                                                                               |
| BROWN                        | Harness In Driver's Kick Panel Running To                                                                                                                                                                     |
|                              | Vehicle's Rear                                                                                                                                                                                                |
|                              | Harness In Driver's Kick Panel                                                                                                                                                                                |
| LT.BLUE                      | Passenger Kick Panel                                                                                                                                                                                          |
| BLACK                        | At Light In Trunk                                                                                                                                                                                             |
| BLACK/WHITE                  | OEM Keyless Module In Left Rear Of Trun                                                                                                                                                                       |
| 2.2L models: WHITE or ORANGE | Engine Harness Next To Battery Below                                                                                                                                                                          |
| 2.3L models: PURPLE/WHITE    | Radiator Hose                                                                                                                                                                                                 |
| WHITE                        | At Brake Pedal Switch                                                                                                                                                                                         |
| BLACK                        | Harness At Steering Column                                                                                                                                                                                    |
| DARK BLUE                    | At Motor Inside Driver's Door                                                                                                                                                                                 |
| BROWN                        | At Motor Inside Driver's Door                                                                                                                                                                                 |
| LIGHT BLUE                   | Harness In Driver's Kick Panel From Driver                                                                                                                                                                    |
| TAN                          | Door                                                                                                                                                                                                          |
| DARK GREEN                   |                                                                                                                                                                                                               |
| PURPLE                       |                                                                                                                                                                                                               |
| LIGHT GREEN                  |                                                                                                                                                                                                               |
| PURPLE                       |                                                                                                                                                                                                               |
|                              | ORANGE LT. BLUE  WHITE  BROWN  LT.GREEN/BLACK LT.BLUE  BLACK BLACK/WHITE 2.2L models: WHITE or ORANGE 2.3L models: PURPLE/WHITE  WHITE  BLACK DARK BLUE  BROWN LIGHT BLUE  TAN DARK GREEN  PURPLE LIGHT GREEN |

### WIRING INFORMATION: 1997 Pontiac Sunfire

| WIRE                                             | WIRE COLOR      | WIRE LOCATION                              |
|--------------------------------------------------|-----------------|--------------------------------------------|
| 12V CONSTANT WIRE                                | RED             | Ignition harness                           |
| STARTER WIRE                                     | YELLOW          | Ignition harness                           |
| GNITION WIRE                                     | PINK            | Ignition harness                           |
| SECOND IGNITION WIRE                             | WHITE           | Ignition harness                           |
| ACCESSORY WIRE                                   | ORANGE          | Ignition harness                           |
| POWER DOOR LOCK (models with OEM                 | LT. BLUE        | Harness In Driver's Kick Panel             |
| keyless: positive trigger, models without        |                 |                                            |
| DEM keyless: 5-wire reverse polarity)            |                 |                                            |
| POWER DOOR UNLOCK (models with OEM               | WHITE           | Harness In Driver's Kick Panel             |
| keyless: positive trigger, models without        |                 |                                            |
| OEM keyless: 5-wire reverse polarity)            |                 |                                            |
| PARKING LIGHTS (+)                               | BROWN           | Harness In Driver's Kick Panel Running To  |
|                                                  |                 | Vehicle's Rear                             |
| DRIVER DOOR TRIGGER (-)                          | LT.GREEN/BLACK  | Harness In Driver's Kick Panel             |
| PASSENGER DOOR TRIGGER (-)                       | LT.BLUE         | Passenger Kick Panel                       |
| TRUNK TRIGGER (-)                                | BLACK           | At Light In Trunk                          |
| TRUNK RELEASE (+)                                | BLACK/WHITE     | OEM Keyless Module In Left Rear Of Truni   |
| TACHOMETER                                       | PURPLE/WHITE    | Engine Harness Next To Battery Below       |
|                                                  |                 | Radiator Hose                              |
| BRAKE WIRE (+)                                   | WHITE           | At Brake Pedal Switch                      |
| HORN TRIGGER (-)                                 | BLACK           | Harness At Steering Column                 |
| LEFT FRONT WINDOW UP                             | DARK BLUE       | At Motor Inside Driver's Door              |
| LEFT FRONT WINDOW DOWN                           | BROWN           | At Motor Inside Driver's Door              |
| RIGHT FRONT WINDOW UP                            | LIGHT BLUE      | Harness In Driver's Kick Panel From Driver |
| RIGHT FRONT WINDOW DOWN                          | TAN             | Door                                       |
| LEFT REAR WINDOW UP                              | DARK GREEN      |                                            |
| LEFT REAR WINDOW DOWN                            | PURPLE          |                                            |
| RIGHT REAR WINDOW UP                             | LIGHT GREEN     |                                            |
| RIGHT REAR WINDOW DOWN                           | PURPLE          |                                            |
| This vehicle is equipped with the Passlock I and | · • · · · · · · | installing a remote start system           |

### WIRING INFORMATION: 1998 Pontiac Sunfire

| WIRE                                            | WIRE COLOR                            | WIRE LOCATION                              |
|-------------------------------------------------|---------------------------------------|--------------------------------------------|
| 12V CONSTANT WIRE                               | RED                                   | Ignition harness                           |
| STARTER WIRE                                    | YELLOW                                | Ignition harness                           |
| GNITION WIRE                                    | PINK                                  | Ignition harness                           |
| SECOND IGNITION WIRE                            | WHITE                                 | Ignition harness                           |
| ACCESSORY WIRE                                  | ORANGE                                | Ignition harness                           |
| POWER DOOR LOCK (models with OEM                | LT. BLUE                              | Harness In Driver's Kick Panel             |
| keyless: positive trigger, models without       |                                       |                                            |
| DEM keyless: 5-wire reverse polarity)           |                                       |                                            |
| POWER DOOR UNLOCK (models with OEM              | WHITE                                 | Harness In Driver's Kick Panel             |
| keyless: positive trigger, models without       |                                       |                                            |
| OEM keyless: 5-wire reverse polarity)           |                                       |                                            |
| PARKING LIGHTS (+)                              | BROWN                                 | Harness In Driver's Kick Panel Running To  |
|                                                 |                                       | Vehicle's Rear                             |
| DRIVER DOOR TRIGGER (-)                         | LT.GREEN/BLACK                        | Harness In Driver's Kick Panel             |
| PASSENGER DOOR TRIGGER (-)                      | LT.BLUE                               | Passenger Kick Panel                       |
| TRUNK TRIGGER (-)                               | BLACK                                 | At Light In Trunk                          |
| TRUNK RELEASE (+)                               | BLACK/WHITE                           | OEM Keyless Module In Left Rear Of Trun    |
| TACHOMETER                                      | PURPLE/WHITE                          | Engine Harness Next To Battery Below       |
|                                                 |                                       | Radiator Hose                              |
| BRAKE WIRE (+)                                  | WHITE                                 | At Brake Pedal Switch                      |
| HORN TRIGGER (-)                                | BLACK                                 | Harness At Steering Column                 |
| LEFT FRONT WINDOW UP                            | DARK BLUE                             | At Motor Inside Driver's Door              |
| LEFT FRONT WINDOW DOWN                          | BROWN                                 | At Motor Inside Driver's Door              |
| RIGHT FRONT WINDOW UP                           | LIGHT BLUE                            | Harness In Driver's Kick Panel From Driver |
| RIGHT FRONT WINDOW DOWN                         | TAN                                   | Door                                       |
| LEFT REAR WINDOW UP                             | DARK GREEN                            |                                            |
| LEFT REAR WINDOW DOWN                           | PURPLE                                |                                            |
| RIGHT REAR WINDOW UP                            | LIGHT GREEN                           |                                            |
| RIGHT REAR WINDOW DOWN                          | PURPLE                                |                                            |
| This vehicle is equipped with the Passlock I an | ti-theft system. This must be bypasse | ed when installing a remote start system   |

### WIRING INFORMATION: 1999 Pontiac Sunfire

| WIRING INFORMATION: 1999 Pontiac Sunfire         | WIRE COLOR                                      | WIRE LOCATION                              |
|--------------------------------------------------|-------------------------------------------------|--------------------------------------------|
| 12V CONSTANT WIRE                                | RED                                             | Ignition harness                           |
| STARTER WIRE                                     | YELLOW                                          | Ignition harness                           |
| IGNITION WIRE                                    | PINK                                            | Ignition harness                           |
| SECOND IGNITION WIRE                             | WHITE                                           | Ignition harness                           |
| ACCESSORY WIRE                                   | ORANGE                                          | Ignition harness                           |
| POWER DOOR LOCK (models with OEM                 | LT. BLUE                                        | Harness In Driver's Kick Panel             |
| keyless: positive trigger, models without        |                                                 |                                            |
| OEM keyless: 5-wire reverse polarity)            |                                                 |                                            |
| POWER DOOR UNLOCK (models with OEM               | WHITE                                           | Harness In Driver's Kick Panel             |
| keyless: positive trigger, models without        |                                                 |                                            |
| OEM keyless: 5-wire reverse polarity)            |                                                 |                                            |
| PARKING LIGHTS (+)                               | BROWN                                           | Harness In Driver's Kick Panel Running To  |
|                                                  |                                                 | Vehicle's Rear                             |
| DRIVER DOOR TRIGGER (-)                          | LT.GREEN/BLACK                                  | Harness In Driver's Kick Panel             |
| PASSENGER DOOR TRIGGER (-)                       | LT.BLUE                                         | Passenger Kick Panel                       |
| TRUNK TRIGGER (-)                                | BLACK                                           | At Light In Trunk                          |
| TRUNK RELEASE (+)                                | BLACK/WHITE                                     | OEM Keyless Module In Left Rear Of Trunk   |
| TACHOMETER                                       | PURPLE/WHITE                                    | Engine Harness Next To Battery Below       |
|                                                  |                                                 | Radiator Hose                              |
| BRAKE WIRE (+)                                   | WHITE                                           | At Brake Pedal Switch                      |
| HORN TRIGGER (-)                                 | BLACK                                           | Harness At Steering Column                 |
| LEFT FRONT WINDOW UP                             | DARK BLUE                                       | At Motor Inside Driver's Door              |
| LEFT FRONT WINDOW DOWN                           | BROWN                                           | At Motor Inside Driver's Door              |
| RIGHT FRONT WINDOW UP                            | LIGHT BLUE                                      | Harness In Driver's Kick Panel From Driver |
| RIGHT FRONT WINDOW DOWN                          | TAN                                             | Door                                       |
| LEFT REAR WINDOW UP                              | DARK GREEN                                      |                                            |
| LEFT REAR WINDOW DOWN                            | PURPLE                                          |                                            |
| RIGHT REAR WINDOW UP                             | LIGHT GREEN                                     |                                            |
| RIGHT REAR WINDOW DOWN                           | PURPLE                                          | ]                                          |
| This vehicle is equipped with the Passlock I and | ti-theft system. This must be bypassed when ins | talling a remote start system              |

### WIRING INFORMATION: 2000 Pontiac Sunfire

| WIRE                                      | WIRE COLOR     | WIRE LOCATION                                            |
|-------------------------------------------|----------------|----------------------------------------------------------|
| 12V CONSTANT WIRE                         | RED            | Ignition harness                                         |
| STARTER WIRE                              | YELLOW         | Ignition harness                                         |
| IGNITION WIRE                             | PINK           | Ignition harness                                         |
| ACCESSORY WIRE                            | ORANGE         | Ignition harness                                         |
| SECOND ACCESSORY WIRE                     | BROWN          | Ignition harness                                         |
| POWER DOOR LOCK (models with OEM          | LT. BLUE       | Harness In Driver's Kick Panel                           |
| keyless: positive trigger, models without |                |                                                          |
| OEM keyless: 5-wire reverse polarity)     |                |                                                          |
| POWER DOOR UNLOCK (models with OEM        | WHITE          | Harness In Driver's Kick Panel                           |
| keyless: positive trigger, models without |                |                                                          |
| OEM keyless: 5-wire reverse polarity)     |                |                                                          |
| PARKING LIGHTS (+)                        | BROWN          | Harness In Driver's Kick Panel Running To Vehicle's Rear |
| DRIVER DOOR TRIGGER (-)                   | LT.GREEN/BLACK | Harness In Driver's Kick Panel                           |
| PASSENGER DOOR TRIGGER (-)                | LT.BLUE        | Passenger Kick Panel                                     |
| TRUNK TRIGGER (-)                         | BLACK          | At Light In Trunk                                        |
| TRUNK RELEASE (+)                         | BLACK/WHITE    | Body Control Module Under Dash Left Of                   |
|                                           |                | Steering Column                                          |
| TACHOMETER                                | PURPLE/WHITE   | Engine Harness Next To Battery Below                     |
|                                           |                | Radiator Hose                                            |
| BRAKE WIRE (+)                            | WHITE          | At Brake Pedal Switch                                    |
| HORN TRIGGER (-)                          | BLACK          | Harness At Steering Column                               |
| LEFT FRONT WINDOW UP                      | DARK BLUE      | At Motor Inside Driver's Door                            |
| LEFT FRONT WINDOW DOWN                    | BROWN          | At Motor Inside Driver's Door                            |
| RIGHT FRONT WINDOW UP                     | LIGHT BLUE     | Harness In Driver's Kick Panel From Driver Door          |
| RIGHT FRONT WINDOW DOWN                   | TAN            | Harness In Driver's Kick Panel From Driver               |
| LEFT REAR WINDOW UP                       | DARK GREEN     | Harness In Driver's Kick Panel From Driver               |
| LEFT REAR WINDOW DOWN                     | PURPLE         | Harness In Driver's Kick Panel From Driver<br>Door       |
| RIGHT REAR WINDOW UP                      | LIGHT GREEN    | Harness In Driver's Kick Panel From Driver<br>Door       |
| RIGHT REAR WINDOW DOWN                    | PURPLE         | Harness In Driver's Kick Panel From Driver               |

### WIRING INFORMATION: 2001 Pontiac Sunfire

| WIRE                                                                                                               | WIRE COLOR     | WIRE LOCATION                                            |
|--------------------------------------------------------------------------------------------------------------------|----------------|----------------------------------------------------------|
| 12V CONSTANT WIRE                                                                                                  | RED            | Ignition harness                                         |
| STARTER WIRE                                                                                                       | YELLOW         | Ignition harness                                         |
| IGNITION WIRE                                                                                                      | PINK           | Ignition harness                                         |
| ACCESSORY WIRE                                                                                                     | ORANGE         | Ignition harness                                         |
| SECOND ACCESSORY WIRE                                                                                              | BROWN          | Ignition harness                                         |
| POWER DOOR LOCK (models with OEM keyless: positive trigger, models without OEM keyless: 5-wire reverse polarity)   | LT. BLUE       | Harness In Driver's Kick Panel                           |
| POWER DOOR UNLOCK (models with OEM keyless: positive trigger, models without OEM keyless: 5-wire reverse polarity) | WHITE          | Harness In Driver's Kick Panel                           |
| PARKING LIGHTS (+)                                                                                                 | BROWN          | Harness In Driver's Kick Panel Running To Vehicle's Rear |
| DRIVER DOOR TRIGGER (-)                                                                                            | LT.GREEN/BLACK | Harness In Driver's Kick Panel                           |
| PASSENGER DOOR TRIGGER (-)                                                                                         | LT.BLUE        | Passenger Kick Panel                                     |
| TRUNK TRIGGER (-)                                                                                                  | BLACK          | At Light In Trunk                                        |
| TRUNK RELEASE (+)                                                                                                  | BLACK/WHITE    | Body Control Module Under Dash Left Of Steering Column   |
| TACHOMETER                                                                                                         | PURPLE/WHITE   | Engine Harness Next To Battery Below Radiator Hose       |
| BRAKE WIRE (+)                                                                                                     | WHITE          | At Brake Pedal Switch                                    |
| HORN TRIGGER (-)                                                                                                   | BLACK          | Harness At Steering Column                               |
| LEFT FRONT WINDOW UP                                                                                               | DARK BLUE      | At Motor Inside Driver's Door                            |
| LEFT FRONT WINDOW DOWN                                                                                             | BROWN          | At Motor Inside Driver's Door                            |
| RIGHT FRONT WINDOW UP                                                                                              | LIGHT BLUE     | Harness In Driver's Kick Panel From Driver Door          |
| RIGHT FRONT WINDOW DOWN                                                                                            | TAN            | Harness In Driver's Kick Panel From Driver Door          |
| LEFT REAR WINDOW UP                                                                                                | DARK GREEN     | Harness In Driver's Kick Panel From Driver<br>Door       |
| LEFT REAR WINDOW DOWN                                                                                              | PURPLE         | Harness In Driver's Kick Panel From Driver<br>Door       |
| RIGHT REAR WINDOW UP                                                                                               | LIGHT GREEN    | Harness In Driver's Kick Panel From Driver<br>Door       |
| RIGHT REAR WINDOW DOWN                                                                                             | PURPLE         | Harness In Driver's Kick Panel From Driver<br>Door       |

### WIRING INFORMATION: 2002 Pontiac Sunfire

| WIRE                                             | WIRE COLOR                                       | WIRE LOCATION                                            |
|--------------------------------------------------|--------------------------------------------------|----------------------------------------------------------|
| 12V CONSTANT WIRE                                | RED                                              | Ignition harness                                         |
| STARTER WIRE                                     | YELLOW                                           | Ignition harness                                         |
| IGNITION WIRE                                    | PINK                                             | Ignition harness                                         |
| ACCESSORY WIRE                                   | ORANGE                                           | Ignition harness                                         |
| SECOND ACCESSORY WIRE                            | BROWN                                            | Ignition harness                                         |
| POWER DOOR LOCK (models with OEM                 | LT. BLUE                                         | Harness In Driver's Kick Panel                           |
| keyless: positive trigger, models without        |                                                  |                                                          |
| OEM keyless: 5-wire reverse polarity)            |                                                  |                                                          |
| POWER DOOR UNLOCK (models with OEM               | WHITE                                            | Harness In Driver's Kick Panel                           |
| keyless: positive trigger, models without        |                                                  |                                                          |
| OEM keyless: 5-wire reverse polarity)            |                                                  |                                                          |
| PARKING LIGHTS (+)                               | BROWN                                            | Harness In Driver's Kick Panel Running To Vehicle's Rear |
| DRIVER DOOR TRIGGER (-)                          | LT.GREEN/BLACK                                   | Harness In Driver's Kick Panel                           |
| PASSENGER DOOR TRIGGER (-)                       | LT.BLUE                                          | Passenger Kick Panel                                     |
| TRUNK TRIGGER (-)                                | BLACK                                            | At Light In Trunk                                        |
| TRUNK RELEASE (+)                                | BLACK/WHITE                                      | Body Control Module Under Dash Left Of                   |
|                                                  |                                                  | Steering Column                                          |
| TACHOMETER                                       | PURPLE/WHITE                                     | Engine Harness Next To Battery Below                     |
|                                                  |                                                  | Radiator Hose                                            |
| BRAKE WIRE (+)                                   | WHITE                                            | At Brake Pedal Switch                                    |
| HORN TRIGGER (-)                                 | BLACK                                            | Harness At Steering Column                               |
| LEFT FRONT WINDOW UP                             | DARK BLUE                                        | At Motor Inside Driver's Door                            |
| LEFT FRONT WINDOW DOWN                           | BROWN                                            | At Motor Inside Driver's Door                            |
| RIGHT FRONT WINDOW UP                            | LIGHT BLUE                                       | Harness In Driver's Kick Panel From Driver Door          |
| RIGHT FRONT WINDOW DOWN                          | TAN                                              | Harness In Driver's Kick Panel From Driver               |
| LEFT REAR WINDOW UP                              | DARK GREEN                                       | Harness In Driver's Kick Panel From Driver Door          |
| LEFT REAR WINDOW DOWN                            | PURPLE                                           | Harness In Driver's Kick Panel From Driver Door          |
| RIGHT REAR WINDOW UP                             | LIGHT GREEN                                      | Harness In Driver's Kick Panel From Driver<br>Door       |
| RIGHT REAR WINDOW DOWN                           | PURPLE                                           | Harness In Driver's Kick Panel From Driver<br>Door       |
| This vehicle is equipped with the Passlock II ar | nti-theft system. This must be bypassed when ins | talling a remote start system                            |

### WIRING INFORMATION: 2003 Pontiac Sunfire

| WIRE                                             | WIRE COLOR                                       | WIRE LOCATION                                            |
|--------------------------------------------------|--------------------------------------------------|----------------------------------------------------------|
| 12V CONSTANT WIRE                                | RED                                              | Ignition harness                                         |
| STARTER WIRE                                     | YELLOW                                           | Ignition harness                                         |
| IGNITION WIRE                                    | PINK                                             | Ignition harness                                         |
| ACCESSORY WIRE                                   | ORANGE                                           | Ignition harness                                         |
| SECOND ACCESSORY WIRE                            | BROWN                                            | Ignition harness                                         |
| POWER DOOR LOCK (models with OEM                 | LT. BLUE                                         | Harness In Driver's Kick Panel                           |
| keyless: positive trigger, models without        |                                                  |                                                          |
| OEM keyless: 5-wire reverse polarity)            |                                                  |                                                          |
| POWER DOOR UNLOCK (models with OEM               | WHITE                                            | Harness In Driver's Kick Panel                           |
| keyless: positive trigger, models without        |                                                  |                                                          |
| OEM keyless: 5-wire reverse polarity)            |                                                  |                                                          |
| PARKING LIGHTS (+)                               | BROWN                                            | Harness In Driver's Kick Panel Running To Vehicle's Rear |
| DRIVER DOOR TRIGGER (-)                          | LT.GREEN/BLACK                                   | Harness In Driver's Kick Panel                           |
| PASSENGER DOOR TRIGGER (-)                       | LT.BLUE                                          | Passenger Kick Panel                                     |
| TRUNK TRIGGER (-)                                | BLACK                                            | At Light In Trunk                                        |
| TRUNK RELEASE (+)                                | BLACK/WHITE                                      | Body Control Module Under Dash Left Of                   |
|                                                  |                                                  | Steering Column                                          |
| TACHOMETER                                       | PURPLE/WHITE                                     | Engine Harness Next To Battery Below                     |
|                                                  |                                                  | Radiator Hose                                            |
| BRAKE WIRE (+)                                   | WHITE                                            | At Brake Pedal Switch                                    |
| HORN TRIGGER (-)                                 | BLACK                                            | Harness At Steering Column                               |
| LEFT FRONT WINDOW UP                             | DARK BLUE                                        | At Motor Inside Driver's Door                            |
| LEFT FRONT WINDOW DOWN                           | BROWN                                            | At Motor Inside Driver's Door                            |
| RIGHT FRONT WINDOW UP                            | LIGHT BLUE                                       | Harness In Driver's Kick Panel From Driver Door          |
| RIGHT FRONT WINDOW DOWN                          | TAN                                              | Harness In Driver's Kick Panel From Driver Door          |
| LEFT REAR WINDOW UP                              | DARK GREEN                                       | Harness In Driver's Kick Panel From Driver Door          |
| LEFT REAR WINDOW DOWN                            | PURPLE                                           | Harness In Driver's Kick Panel From Driver Door          |
| RIGHT REAR WINDOW UP                             | LIGHT GREEN                                      | Harness In Driver's Kick Panel From Driver<br>Door       |
| RIGHT REAR WINDOW DOWN                           | PURPLE                                           | Harness In Driver's Kick Panel From Driver<br>Door       |
| This vehicle is equipped with the Passlock II ar | nti-theft system. This must be bypassed when ins | stalling a remote start system                           |

# WIRING INFORMATION: 2004 Pontiac Sunfire

| WIRING INFORMATION: 2004 Pontiac Si        | WIRE COLOR                                 | WIRE LOCATION                                                 |
|--------------------------------------------|--------------------------------------------|---------------------------------------------------------------|
| 12V CONSTANT WIRE                          | RED                                        | Ignition harness                                              |
| STARTER WIRE                               | YELLOW                                     | Ignition harness                                              |
| IGNITION WIRE                              | PINK                                       | Ignition harness                                              |
| ACCESSORY WIRE                             | ORANGE                                     | Ignition harness                                              |
| SECOND ACCESSORY WIRE                      | BROWN                                      | Ignition harness                                              |
| POWER DOOR LOCK (+)                        | LT. BLUE                                   | In Purple Plug At BCM Above Driver's Kick<br>Panel            |
| POWER DOOR UNLOCK (+)                      | WHITE                                      | In Purple Plug At BCM Above Driver's Kick Panel               |
| lock switch.                               | ss entry are 5-wire reverse polarity and a | re found in the driver's kick panel. Test using the passenger |
| PARKING LIGHTS (+)                         | BROWN                                      | In Blue Plug At BCM Above Driver's Kick Panel                 |
| DRIVER DOOR TRIGGER (-)                    | LT.GREEN/BLACK                             | In Purple Plug At BCM Above Driver's Kick Panel               |
| PASSENGER DOOR TRIGGER (-)                 | LT.BLUE                                    | In Purple Plug At BCM Above Driver's Kick Panel               |
| TRUNK TRIGGER (-)                          | ORANGE/BLACK                               | In Blue Plug At BCM Above Driver's Kick Panel                 |
| TRUNK RELEASE (-)                          | BLACK/WHITE                                | In Blue Plug At BCM Above Driver's Kick Panel                 |
| FACTORY ALARM ARM                          | Factory remote only                        |                                                               |
| FACTORY ALARM DISARM                       | Factory remote only                        |                                                               |
| DISARM NO UNLOCK                           | With remote start                          |                                                               |
| TACHOMETER                                 | WHITE or ORANGE                            | Ignition Module On Top Of Engine                              |
| BRAKE WIRE (+)                             | WHITE                                      | In Blue Plug At BCM Above Driver's Kick Panel                 |
| HORN TRIGGER (-)                           | BLACK                                      | In Brown Plug At BCM Above Driver's Kick Panel                |
| LEFT FRONT WINDOW UP                       | DARK BLUE                                  | At Switch                                                     |
| LEFT FRONT WINDOW DOWN                     | BROWN                                      |                                                               |
| RIGHT FRONT WINDOW UP                      | LIGHT BLUE                                 |                                                               |
| RIGHT FRONT WINDOW DOWN                    | TAN                                        |                                                               |
| LEFT REAR WINDOW UP                        | DARK GREEN                                 |                                                               |
| LEFT REAR WINDOW DOWN                      | PURPLE                                     |                                                               |
| RIGHT REAR WINDOW UP                       | LIGHT GREEN                                |                                                               |
| RIGHT REAR WINDOW DOWN                     | PURPLE                                     |                                                               |
| This vehicle is equipped with the Passlock | II anti-theft system. This must be bypas   | sed when installing a remote start system                     |

# WIRING INFORMATION: 2005 Pontiac Sunfire

| WIRING INFORMATION: 2005 Pontiac Si        | WIRE COLOR                                 | WIRE LOCATION                                                 |
|--------------------------------------------|--------------------------------------------|---------------------------------------------------------------|
| 12V CONSTANT WIRE                          | RED                                        | Ignition harness                                              |
| STARTER WIRE                               | YELLOW                                     | Ignition harness                                              |
| IGNITION WIRE                              | PINK                                       | Ignition harness                                              |
| ACCESSORY WIRE                             | ORANGE                                     | Ignition harness                                              |
| SECOND ACCESSORY WIRE                      | BROWN                                      | Ignition harness                                              |
| POWER DOOR LOCK (+)                        | LT. BLUE                                   | In Purple Plug At BCM Above Driver's Kick<br>Panel            |
| POWER DOOR UNLOCK (+)                      | WHITE                                      | In Purple Plug At BCM Above Driver's Kick Panel               |
| lock switch.                               | ss entry are 5-wire reverse polarity and a | re found in the driver's kick panel. Test using the passenger |
| PARKING LIGHTS (+)                         | BROWN                                      | In Blue Plug At BCM Above Driver's Kick Panel                 |
| DRIVER DOOR TRIGGER (-)                    | LT.GREEN/BLACK                             | In Purple Plug At BCM Above Driver's Kick Panel               |
| PASSENGER DOOR TRIGGER (-)                 | LT.BLUE                                    | In Purple Plug At BCM Above Driver's Kick Panel               |
| TRUNK TRIGGER (-)                          | ORANGE/BLACK                               | In Blue Plug At BCM Above Driver's Kick Panel                 |
| TRUNK RELEASE (-)                          | BLACK/WHITE                                | In Blue Plug At BCM Above Driver's Kick Panel                 |
| FACTORY ALARM ARM                          | Factory remote only                        |                                                               |
| FACTORY ALARM DISARM                       | Factory remote only                        |                                                               |
| DISARM NO UNLOCK                           | With remote start                          |                                                               |
| TACHOMETER                                 | WHITE or ORANGE                            | Ignition Module On Top Of Engine                              |
| BRAKE WIRE (+)                             | WHITE                                      | In Blue Plug At BCM Above Driver's Kick Panel                 |
| HORN TRIGGER (-)                           | BLACK                                      | In Brown Plug At BCM Above Driver's Kick Panel                |
| LEFT FRONT WINDOW UP                       | DARK BLUE                                  | At Switch                                                     |
| LEFT FRONT WINDOW DOWN                     | BROWN                                      |                                                               |
| RIGHT FRONT WINDOW UP                      | LIGHT BLUE                                 |                                                               |
| RIGHT FRONT WINDOW DOWN                    | TAN                                        |                                                               |
| LEFT REAR WINDOW UP                        | DARK GREEN                                 |                                                               |
| LEFT REAR WINDOW DOWN                      | PURPLE                                     |                                                               |
| RIGHT REAR WINDOW UP                       | LIGHT GREEN                                |                                                               |
| RIGHT REAR WINDOW DOWN                     | PURPLE                                     |                                                               |
| This vehicle is equipped with the Passlock | II anti-theft system. This must be bypass  | sed when installing a remote start system                     |