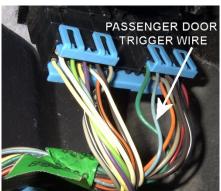

# WIRING INFORMATION: 1995 Pontiac Sunfire

| WIRE                       | WIRE COLOR                                             | WIRE LOCATION                                            |
|----------------------------|--------------------------------------------------------|----------------------------------------------------------|
| 12V CONSTANT WIRE          | RED                                                    | Ignition harness                                         |
| STARTER WIRE               | YELLOW                                                 | Ignition harness                                         |
| IGNITION WIRE              | PINK                                                   | Ignition harness                                         |
| SECOND IGNITION WIRE       | WHITE                                                  | Ignition harness                                         |
| ACCESSORY WIRE             | ORANGE                                                 | Ignition harness                                         |
| POWER DOOR LOCK (5-wire)   | LT. BLUE                                               | Harness In Driver's Kick Panel                           |
| POWER DOOR UNLOCK (5-wire) | WHITE                                                  | Harness In Driver's Kick Panel                           |
| PARKING LIGHTS (+)         | BROWN                                                  | Harness In Driver's Kick Panel Running To Vehicle's Rear |
| DRIVER DOOR TRIGGER (-)    | LT.GREEN/BLACK                                         | Harness In Driver's Kick Panel                           |
| PASSENGER DOOR TRIGGER (-) | LT.BLUE                                                | Passenger Kick Panel                                     |
| TRUNK TRIGGER (-)          | BLACK                                                  | At Light In Trunk                                        |
| TRUNK RELEASE (+)          | BLACK/WHITE                                            | OEM Keyless Module In Left Rear Of Trunk                 |
| TACHOMETER                 | 2.2L models: WHITE or ORANGE                           | Engine Harness Next To Battery Below                     |
|                            | 2.3L models: PURPLE/WHITE                              | Radiator Hose                                            |
| BRAKE WIRE (+)             | WHITE                                                  | At Brake Pedal Switch                                    |
| HORN TRIGGER (-)           | BLACK                                                  | Harness At Steering Column                               |
| LEFT FRONT WINDOW UP       | DARK BLUE                                              | At Motor Inside Driver's Door                            |
| LEFT FRONT WINDOW DOWN     | BROWN                                                  | At Motor Inside Driver's Door                            |
| RIGHT FRONT WINDOW UP      | LIGHT BLUE                                             | Harness In Driver's Kick Panel From Driver               |
| RIGHT FRONT WINDOW DOWN    | TAN                                                    | Door                                                     |
| LEFT REAR WINDOW UP        | DARK GREEN                                             |                                                          |
| LEFT REAR WINDOW DOWN      | PURPLE                                                 |                                                          |
| RIGHT REAR WINDOW UP       | LIGHT GREEN                                            |                                                          |
| RIGHT REAR WINDOW DOWN     | PURPLE                                                 |                                                          |
|                            | PURPLE  I anti-theft system. This must be bypassed whe | en installing a remote start system                      |

### WIRING INFORMATION: 1996 Pontiac Sunfire

| RED<br>YELLOW<br>PINK        | Ignition harness Ignition harness                                                                                                                                                                             |
|------------------------------|---------------------------------------------------------------------------------------------------------------------------------------------------------------------------------------------------------------|
| PINK                         |                                                                                                                                                                                                               |
|                              | Ignition hornoop                                                                                                                                                                                              |
|                              | Ignition harness                                                                                                                                                                                              |
| WHITE                        | Ignition harness                                                                                                                                                                                              |
| ORANGE                       | Ignition harness                                                                                                                                                                                              |
| LT. BLUE                     | Harness In Driver's Kick Panel                                                                                                                                                                                |
|                              |                                                                                                                                                                                                               |
|                              |                                                                                                                                                                                                               |
| WHITE                        | Harness In Driver's Kick Panel                                                                                                                                                                                |
|                              |                                                                                                                                                                                                               |
|                              |                                                                                                                                                                                                               |
| BROWN                        | Harness In Driver's Kick Panel Running To                                                                                                                                                                     |
|                              | Vehicle's Rear                                                                                                                                                                                                |
|                              | Harness In Driver's Kick Panel                                                                                                                                                                                |
| LT.BLUE                      | Passenger Kick Panel                                                                                                                                                                                          |
| BLACK                        | At Light In Trunk                                                                                                                                                                                             |
| BLACK/WHITE                  | OEM Keyless Module In Left Rear Of Trun                                                                                                                                                                       |
| 2.2L models: WHITE or ORANGE | Engine Harness Next To Battery Below                                                                                                                                                                          |
| 2.3L models: PURPLE/WHITE    | Radiator Hose                                                                                                                                                                                                 |
| WHITE                        | At Brake Pedal Switch                                                                                                                                                                                         |
| BLACK                        | Harness At Steering Column                                                                                                                                                                                    |
| DARK BLUE                    | At Motor Inside Driver's Door                                                                                                                                                                                 |
| BROWN                        | At Motor Inside Driver's Door                                                                                                                                                                                 |
| LIGHT BLUE                   | Harness In Driver's Kick Panel From Driver                                                                                                                                                                    |
| TAN                          | Door                                                                                                                                                                                                          |
| DARK GREEN                   |                                                                                                                                                                                                               |
| PURPLE                       |                                                                                                                                                                                                               |
| LIGHT GREEN                  |                                                                                                                                                                                                               |
| PURPLE                       |                                                                                                                                                                                                               |
|                              | ORANGE LT. BLUE  WHITE  BROWN  LT.GREEN/BLACK LT.BLUE  BLACK BLACK/WHITE 2.2L models: WHITE or ORANGE 2.3L models: PURPLE/WHITE  WHITE  BLACK DARK BLUE  BROWN LIGHT BLUE  TAN DARK GREEN  PURPLE LIGHT GREEN |

### WIRING INFORMATION: 1997 Pontiac Sunfire

| WIRE                                             | WIRE COLOR      | WIRE LOCATION                              |
|--------------------------------------------------|-----------------|--------------------------------------------|
| 12V CONSTANT WIRE                                | RED             | Ignition harness                           |
| STARTER WIRE                                     | YELLOW          | Ignition harness                           |
| GNITION WIRE                                     | PINK            | Ignition harness                           |
| SECOND IGNITION WIRE                             | WHITE           | Ignition harness                           |
| ACCESSORY WIRE                                   | ORANGE          | Ignition harness                           |
| POWER DOOR LOCK (models with OEM                 | LT. BLUE        | Harness In Driver's Kick Panel             |
| keyless: positive trigger, models without        |                 |                                            |
| DEM keyless: 5-wire reverse polarity)            |                 |                                            |
| POWER DOOR UNLOCK (models with OEM               | WHITE           | Harness In Driver's Kick Panel             |
| keyless: positive trigger, models without        |                 |                                            |
| OEM keyless: 5-wire reverse polarity)            |                 |                                            |
| PARKING LIGHTS (+)                               | BROWN           | Harness In Driver's Kick Panel Running To  |
|                                                  |                 | Vehicle's Rear                             |
| DRIVER DOOR TRIGGER (-)                          | LT.GREEN/BLACK  | Harness In Driver's Kick Panel             |
| PASSENGER DOOR TRIGGER (-)                       | LT.BLUE         | Passenger Kick Panel                       |
| TRUNK TRIGGER (-)                                | BLACK           | At Light In Trunk                          |
| TRUNK RELEASE (+)                                | BLACK/WHITE     | OEM Keyless Module In Left Rear Of Truni   |
| TACHOMETER                                       | PURPLE/WHITE    | Engine Harness Next To Battery Below       |
|                                                  |                 | Radiator Hose                              |
| BRAKE WIRE (+)                                   | WHITE           | At Brake Pedal Switch                      |
| HORN TRIGGER (-)                                 | BLACK           | Harness At Steering Column                 |
| LEFT FRONT WINDOW UP                             | DARK BLUE       | At Motor Inside Driver's Door              |
| LEFT FRONT WINDOW DOWN                           | BROWN           | At Motor Inside Driver's Door              |
| RIGHT FRONT WINDOW UP                            | LIGHT BLUE      | Harness In Driver's Kick Panel From Driver |
| RIGHT FRONT WINDOW DOWN                          | TAN             | Door                                       |
| LEFT REAR WINDOW UP                              | DARK GREEN      |                                            |
| LEFT REAR WINDOW DOWN                            | PURPLE          |                                            |
| RIGHT REAR WINDOW UP                             | LIGHT GREEN     |                                            |
| RIGHT REAR WINDOW DOWN                           | PURPLE          |                                            |
| This vehicle is equipped with the Passlock I and | · • · · · · · · | installing a remote start system           |

### WIRING INFORMATION: 1998 Pontiac Sunfire

| WIRE                                            | WIRE COLOR                            | WIRE LOCATION                              |
|-------------------------------------------------|---------------------------------------|--------------------------------------------|
| 12V CONSTANT WIRE                               | RED                                   | Ignition harness                           |
| STARTER WIRE                                    | YELLOW                                | Ignition harness                           |
| GNITION WIRE                                    | PINK                                  | Ignition harness                           |
| SECOND IGNITION WIRE                            | WHITE                                 | Ignition harness                           |
| ACCESSORY WIRE                                  | ORANGE                                | Ignition harness                           |
| POWER DOOR LOCK (models with OEM                | LT. BLUE                              | Harness In Driver's Kick Panel             |
| keyless: positive trigger, models without       |                                       |                                            |
| DEM keyless: 5-wire reverse polarity)           |                                       |                                            |
| POWER DOOR UNLOCK (models with OEM              | WHITE                                 | Harness In Driver's Kick Panel             |
| keyless: positive trigger, models without       |                                       |                                            |
| OEM keyless: 5-wire reverse polarity)           |                                       |                                            |
| PARKING LIGHTS (+)                              | BROWN                                 | Harness In Driver's Kick Panel Running To  |
|                                                 |                                       | Vehicle's Rear                             |
| DRIVER DOOR TRIGGER (-)                         | LT.GREEN/BLACK                        | Harness In Driver's Kick Panel             |
| PASSENGER DOOR TRIGGER (-)                      | LT.BLUE                               | Passenger Kick Panel                       |
| TRUNK TRIGGER (-)                               | BLACK                                 | At Light In Trunk                          |
| TRUNK RELEASE (+)                               | BLACK/WHITE                           | OEM Keyless Module In Left Rear Of Trun    |
| TACHOMETER                                      | PURPLE/WHITE                          | Engine Harness Next To Battery Below       |
|                                                 |                                       | Radiator Hose                              |
| BRAKE WIRE (+)                                  | WHITE                                 | At Brake Pedal Switch                      |
| HORN TRIGGER (-)                                | BLACK                                 | Harness At Steering Column                 |
| LEFT FRONT WINDOW UP                            | DARK BLUE                             | At Motor Inside Driver's Door              |
| LEFT FRONT WINDOW DOWN                          | BROWN                                 | At Motor Inside Driver's Door              |
| RIGHT FRONT WINDOW UP                           | LIGHT BLUE                            | Harness In Driver's Kick Panel From Driver |
| RIGHT FRONT WINDOW DOWN                         | TAN                                   | Door                                       |
| LEFT REAR WINDOW UP                             | DARK GREEN                            |                                            |
| LEFT REAR WINDOW DOWN                           | PURPLE                                |                                            |
| RIGHT REAR WINDOW UP                            | LIGHT GREEN                           |                                            |
| RIGHT REAR WINDOW DOWN                          | PURPLE                                |                                            |
| This vehicle is equipped with the Passlock I an | ti-theft system. This must be bypasse | ed when installing a remote start system   |

### WIRING INFORMATION: 1999 Pontiac Sunfire

| WIRING INFORMATION: 1999 Pontiac Sunfire         | WIRE COLOR                                      | WIRE LOCATION                              |
|--------------------------------------------------|-------------------------------------------------|--------------------------------------------|
| 12V CONSTANT WIRE                                | RED                                             | Ignition harness                           |
| STARTER WIRE                                     | YELLOW                                          | Ignition harness                           |
| IGNITION WIRE                                    | PINK                                            | Ignition harness                           |
| SECOND IGNITION WIRE                             | WHITE                                           | Ignition harness                           |
| ACCESSORY WIRE                                   | ORANGE                                          | Ignition harness                           |
| POWER DOOR LOCK (models with OEM                 | LT. BLUE                                        | Harness In Driver's Kick Panel             |
| keyless: positive trigger, models without        |                                                 |                                            |
| OEM keyless: 5-wire reverse polarity)            |                                                 |                                            |
| POWER DOOR UNLOCK (models with OEM               | WHITE                                           | Harness In Driver's Kick Panel             |
| keyless: positive trigger, models without        |                                                 |                                            |
| OEM keyless: 5-wire reverse polarity)            |                                                 |                                            |
| PARKING LIGHTS (+)                               | BROWN                                           | Harness In Driver's Kick Panel Running To  |
|                                                  |                                                 | Vehicle's Rear                             |
| DRIVER DOOR TRIGGER (-)                          | LT.GREEN/BLACK                                  | Harness In Driver's Kick Panel             |
| PASSENGER DOOR TRIGGER (-)                       | LT.BLUE                                         | Passenger Kick Panel                       |
| TRUNK TRIGGER (-)                                | BLACK                                           | At Light In Trunk                          |
| TRUNK RELEASE (+)                                | BLACK/WHITE                                     | OEM Keyless Module In Left Rear Of Trunk   |
| TACHOMETER                                       | PURPLE/WHITE                                    | Engine Harness Next To Battery Below       |
|                                                  |                                                 | Radiator Hose                              |
| BRAKE WIRE (+)                                   | WHITE                                           | At Brake Pedal Switch                      |
| HORN TRIGGER (-)                                 | BLACK                                           | Harness At Steering Column                 |
| LEFT FRONT WINDOW UP                             | DARK BLUE                                       | At Motor Inside Driver's Door              |
| LEFT FRONT WINDOW DOWN                           | BROWN                                           | At Motor Inside Driver's Door              |
| RIGHT FRONT WINDOW UP                            | LIGHT BLUE                                      | Harness In Driver's Kick Panel From Driver |
| RIGHT FRONT WINDOW DOWN                          | TAN                                             | Door                                       |
| LEFT REAR WINDOW UP                              | DARK GREEN                                      |                                            |
| LEFT REAR WINDOW DOWN                            | PURPLE                                          |                                            |
| RIGHT REAR WINDOW UP                             | LIGHT GREEN                                     |                                            |
| RIGHT REAR WINDOW DOWN                           | PURPLE                                          | ]                                          |
| This vehicle is equipped with the Passlock I and | ti-theft system. This must be bypassed when ins | talling a remote start system              |

### WIRING INFORMATION: 2000 Pontiac Sunfire

| WIRE                                      | WIRE COLOR     | WIRE LOCATION                                            |
|-------------------------------------------|----------------|----------------------------------------------------------|
| 12V CONSTANT WIRE                         | RED            | Ignition harness                                         |
| STARTER WIRE                              | YELLOW         | Ignition harness                                         |
| IGNITION WIRE                             | PINK           | Ignition harness                                         |
| ACCESSORY WIRE                            | ORANGE         | Ignition harness                                         |
| SECOND ACCESSORY WIRE                     | BROWN          | Ignition harness                                         |
| POWER DOOR LOCK (models with OEM          | LT. BLUE       | Harness In Driver's Kick Panel                           |
| keyless: positive trigger, models without |                |                                                          |
| OEM keyless: 5-wire reverse polarity)     |                |                                                          |
| POWER DOOR UNLOCK (models with OEM        | WHITE          | Harness In Driver's Kick Panel                           |
| keyless: positive trigger, models without |                |                                                          |
| OEM keyless: 5-wire reverse polarity)     |                |                                                          |
| PARKING LIGHTS (+)                        | BROWN          | Harness In Driver's Kick Panel Running To Vehicle's Rear |
| DRIVER DOOR TRIGGER (-)                   | LT.GREEN/BLACK | Harness In Driver's Kick Panel                           |
| PASSENGER DOOR TRIGGER (-)                | LT.BLUE        | Passenger Kick Panel                                     |
| TRUNK TRIGGER (-)                         | BLACK          | At Light In Trunk                                        |
| TRUNK RELEASE (+)                         | BLACK/WHITE    | Body Control Module Under Dash Left Of                   |
|                                           |                | Steering Column                                          |
| TACHOMETER                                | PURPLE/WHITE   | Engine Harness Next To Battery Below                     |
|                                           |                | Radiator Hose                                            |
| BRAKE WIRE (+)                            | WHITE          | At Brake Pedal Switch                                    |
| HORN TRIGGER (-)                          | BLACK          | Harness At Steering Column                               |
| LEFT FRONT WINDOW UP                      | DARK BLUE      | At Motor Inside Driver's Door                            |
| LEFT FRONT WINDOW DOWN                    | BROWN          | At Motor Inside Driver's Door                            |
| RIGHT FRONT WINDOW UP                     | LIGHT BLUE     | Harness In Driver's Kick Panel From Driver Door          |
| RIGHT FRONT WINDOW DOWN                   | TAN            | Harness In Driver's Kick Panel From Driver               |
| LEFT REAR WINDOW UP                       | DARK GREEN     | Harness In Driver's Kick Panel From Driver               |
| LEFT REAR WINDOW DOWN                     | PURPLE         | Harness In Driver's Kick Panel From Driver<br>Door       |
| RIGHT REAR WINDOW UP                      | LIGHT GREEN    | Harness In Driver's Kick Panel From Driver<br>Door       |
| RIGHT REAR WINDOW DOWN                    | PURPLE         | Harness In Driver's Kick Panel From Driver               |

### WIRING INFORMATION: 2001 Pontiac Sunfire

| WIRE                                                                                                               | WIRE COLOR     | WIRE LOCATION                                            |
|--------------------------------------------------------------------------------------------------------------------|----------------|----------------------------------------------------------|
| 12V CONSTANT WIRE                                                                                                  | RED            | Ignition harness                                         |
| STARTER WIRE                                                                                                       | YELLOW         | Ignition harness                                         |
| IGNITION WIRE                                                                                                      | PINK           | Ignition harness                                         |
| ACCESSORY WIRE                                                                                                     | ORANGE         | Ignition harness                                         |
| SECOND ACCESSORY WIRE                                                                                              | BROWN          | Ignition harness                                         |
| POWER DOOR LOCK (models with OEM keyless: positive trigger, models without OEM keyless: 5-wire reverse polarity)   | LT. BLUE       | Harness In Driver's Kick Panel                           |
| POWER DOOR UNLOCK (models with OEM keyless: positive trigger, models without OEM keyless: 5-wire reverse polarity) | WHITE          | Harness In Driver's Kick Panel                           |
| PARKING LIGHTS (+)                                                                                                 | BROWN          | Harness In Driver's Kick Panel Running To Vehicle's Rear |
| DRIVER DOOR TRIGGER (-)                                                                                            | LT.GREEN/BLACK | Harness In Driver's Kick Panel                           |
| PASSENGER DOOR TRIGGER (-)                                                                                         | LT.BLUE        | Passenger Kick Panel                                     |
| TRUNK TRIGGER (-)                                                                                                  | BLACK          | At Light In Trunk                                        |
| TRUNK RELEASE (+)                                                                                                  | BLACK/WHITE    | Body Control Module Under Dash Left Of Steering Column   |
| TACHOMETER                                                                                                         | PURPLE/WHITE   | Engine Harness Next To Battery Below Radiator Hose       |
| BRAKE WIRE (+)                                                                                                     | WHITE          | At Brake Pedal Switch                                    |
| HORN TRIGGER (-)                                                                                                   | BLACK          | Harness At Steering Column                               |
| LEFT FRONT WINDOW UP                                                                                               | DARK BLUE      | At Motor Inside Driver's Door                            |
| LEFT FRONT WINDOW DOWN                                                                                             | BROWN          | At Motor Inside Driver's Door                            |
| RIGHT FRONT WINDOW UP                                                                                              | LIGHT BLUE     | Harness In Driver's Kick Panel From Driver Door          |
| RIGHT FRONT WINDOW DOWN                                                                                            | TAN            | Harness In Driver's Kick Panel From Driver Door          |
| LEFT REAR WINDOW UP                                                                                                | DARK GREEN     | Harness In Driver's Kick Panel From Driver<br>Door       |
| LEFT REAR WINDOW DOWN                                                                                              | PURPLE         | Harness In Driver's Kick Panel From Driver<br>Door       |
| RIGHT REAR WINDOW UP                                                                                               | LIGHT GREEN    | Harness In Driver's Kick Panel From Driver<br>Door       |
| RIGHT REAR WINDOW DOWN                                                                                             | PURPLE         | Harness In Driver's Kick Panel From Driver<br>Door       |

### WIRING INFORMATION: 2002 Pontiac Sunfire

| WIRE                                             | WIRE COLOR                                       | WIRE LOCATION                                            |
|--------------------------------------------------|--------------------------------------------------|----------------------------------------------------------|
| 12V CONSTANT WIRE                                | RED                                              | Ignition harness                                         |
| STARTER WIRE                                     | YELLOW                                           | Ignition harness                                         |
| IGNITION WIRE                                    | PINK                                             | Ignition harness                                         |
| ACCESSORY WIRE                                   | ORANGE                                           | Ignition harness                                         |
| SECOND ACCESSORY WIRE                            | BROWN                                            | Ignition harness                                         |
| POWER DOOR LOCK (models with OEM                 | LT. BLUE                                         | Harness In Driver's Kick Panel                           |
| keyless: positive trigger, models without        |                                                  |                                                          |
| OEM keyless: 5-wire reverse polarity)            |                                                  |                                                          |
| POWER DOOR UNLOCK (models with OEM               | WHITE                                            | Harness In Driver's Kick Panel                           |
| keyless: positive trigger, models without        |                                                  |                                                          |
| OEM keyless: 5-wire reverse polarity)            |                                                  |                                                          |
| PARKING LIGHTS (+)                               | BROWN                                            | Harness In Driver's Kick Panel Running To Vehicle's Rear |
| DRIVER DOOR TRIGGER (-)                          | LT.GREEN/BLACK                                   | Harness In Driver's Kick Panel                           |
| PASSENGER DOOR TRIGGER (-)                       | LT.BLUE                                          | Passenger Kick Panel                                     |
| TRUNK TRIGGER (-)                                | BLACK                                            | At Light In Trunk                                        |
| TRUNK RELEASE (+)                                | BLACK/WHITE                                      | Body Control Module Under Dash Left Of                   |
|                                                  |                                                  | Steering Column                                          |
| TACHOMETER                                       | PURPLE/WHITE                                     | Engine Harness Next To Battery Below                     |
|                                                  |                                                  | Radiator Hose                                            |
| BRAKE WIRE (+)                                   | WHITE                                            | At Brake Pedal Switch                                    |
| HORN TRIGGER (-)                                 | BLACK                                            | Harness At Steering Column                               |
| LEFT FRONT WINDOW UP                             | DARK BLUE                                        | At Motor Inside Driver's Door                            |
| LEFT FRONT WINDOW DOWN                           | BROWN                                            | At Motor Inside Driver's Door                            |
| RIGHT FRONT WINDOW UP                            | LIGHT BLUE                                       | Harness In Driver's Kick Panel From Driver Door          |
| RIGHT FRONT WINDOW DOWN                          | TAN                                              | Harness In Driver's Kick Panel From Driver               |
| LEFT REAR WINDOW UP                              | DARK GREEN                                       | Harness In Driver's Kick Panel From Driver Door          |
| LEFT REAR WINDOW DOWN                            | PURPLE                                           | Harness In Driver's Kick Panel From Driver Door          |
| RIGHT REAR WINDOW UP                             | LIGHT GREEN                                      | Harness In Driver's Kick Panel From Driver<br>Door       |
| RIGHT REAR WINDOW DOWN                           | PURPLE                                           | Harness In Driver's Kick Panel From Driver<br>Door       |
| This vehicle is equipped with the Passlock II ar | nti-theft system. This must be bypassed when ins | talling a remote start system                            |

### WIRING INFORMATION: 2003 Pontiac Sunfire

| WIRE                                             | WIRE COLOR                                       | WIRE LOCATION                                            |
|--------------------------------------------------|--------------------------------------------------|----------------------------------------------------------|
| 12V CONSTANT WIRE                                | RED                                              | Ignition harness                                         |
| STARTER WIRE                                     | YELLOW                                           | Ignition harness                                         |
| IGNITION WIRE                                    | PINK                                             | Ignition harness                                         |
| ACCESSORY WIRE                                   | ORANGE                                           | Ignition harness                                         |
| SECOND ACCESSORY WIRE                            | BROWN                                            | Ignition harness                                         |
| POWER DOOR LOCK (models with OEM                 | LT. BLUE                                         | Harness In Driver's Kick Panel                           |
| keyless: positive trigger, models without        |                                                  |                                                          |
| OEM keyless: 5-wire reverse polarity)            |                                                  |                                                          |
| POWER DOOR UNLOCK (models with OEM               | WHITE                                            | Harness In Driver's Kick Panel                           |
| keyless: positive trigger, models without        |                                                  |                                                          |
| OEM keyless: 5-wire reverse polarity)            |                                                  |                                                          |
| PARKING LIGHTS (+)                               | BROWN                                            | Harness In Driver's Kick Panel Running To Vehicle's Rear |
| DRIVER DOOR TRIGGER (-)                          | LT.GREEN/BLACK                                   | Harness In Driver's Kick Panel                           |
| PASSENGER DOOR TRIGGER (-)                       | LT.BLUE                                          | Passenger Kick Panel                                     |
| TRUNK TRIGGER (-)                                | BLACK                                            | At Light In Trunk                                        |
| TRUNK RELEASE (+)                                | BLACK/WHITE                                      | Body Control Module Under Dash Left Of                   |
|                                                  |                                                  | Steering Column                                          |
| TACHOMETER                                       | PURPLE/WHITE                                     | Engine Harness Next To Battery Below                     |
|                                                  |                                                  | Radiator Hose                                            |
| BRAKE WIRE (+)                                   | WHITE                                            | At Brake Pedal Switch                                    |
| HORN TRIGGER (-)                                 | BLACK                                            | Harness At Steering Column                               |
| LEFT FRONT WINDOW UP                             | DARK BLUE                                        | At Motor Inside Driver's Door                            |
| LEFT FRONT WINDOW DOWN                           | BROWN                                            | At Motor Inside Driver's Door                            |
| RIGHT FRONT WINDOW UP                            | LIGHT BLUE                                       | Harness In Driver's Kick Panel From Driver Door          |
| RIGHT FRONT WINDOW DOWN                          | TAN                                              | Harness In Driver's Kick Panel From Driver Door          |
| LEFT REAR WINDOW UP                              | DARK GREEN                                       | Harness In Driver's Kick Panel From Driver Door          |
| LEFT REAR WINDOW DOWN                            | PURPLE                                           | Harness In Driver's Kick Panel From Driver Door          |
| RIGHT REAR WINDOW UP                             | LIGHT GREEN                                      | Harness In Driver's Kick Panel From Driver<br>Door       |
| RIGHT REAR WINDOW DOWN                           | PURPLE                                           | Harness In Driver's Kick Panel From Driver<br>Door       |
| This vehicle is equipped with the Passlock II ar | nti-theft system. This must be bypassed when ins | stalling a remote start system                           |

# WIRING INFORMATION: 2004 Pontiac Sunfire

| WIRING INFORMATION: 2004 Pontiac Si        | WIRE COLOR                                 | WIRE LOCATION                                                 |
|--------------------------------------------|--------------------------------------------|---------------------------------------------------------------|
| 12V CONSTANT WIRE                          | RED                                        | Ignition harness                                              |
| STARTER WIRE                               | YELLOW                                     | Ignition harness                                              |
| IGNITION WIRE                              | PINK                                       | Ignition harness                                              |
| ACCESSORY WIRE                             | ORANGE                                     | Ignition harness                                              |
| SECOND ACCESSORY WIRE                      | BROWN                                      | Ignition harness                                              |
| POWER DOOR LOCK (+)                        | LT. BLUE                                   | In Purple Plug At BCM Above Driver's Kick<br>Panel            |
| POWER DOOR UNLOCK (+)                      | WHITE                                      | In Purple Plug At BCM Above Driver's Kick Panel               |
| lock switch.                               | ss entry are 5-wire reverse polarity and a | re found in the driver's kick panel. Test using the passenger |
| PARKING LIGHTS (+)                         | BROWN                                      | In Blue Plug At BCM Above Driver's Kick Panel                 |
| DRIVER DOOR TRIGGER (-)                    | LT.GREEN/BLACK                             | In Purple Plug At BCM Above Driver's Kick Panel               |
| PASSENGER DOOR TRIGGER (-)                 | LT.BLUE                                    | In Purple Plug At BCM Above Driver's Kick Panel               |
| TRUNK TRIGGER (-)                          | ORANGE/BLACK                               | In Blue Plug At BCM Above Driver's Kick Panel                 |
| TRUNK RELEASE (-)                          | BLACK/WHITE                                | In Blue Plug At BCM Above Driver's Kick Panel                 |
| FACTORY ALARM ARM                          | Factory remote only                        |                                                               |
| FACTORY ALARM DISARM                       | Factory remote only                        |                                                               |
| DISARM NO UNLOCK                           | With remote start                          |                                                               |
| TACHOMETER                                 | WHITE or ORANGE                            | Ignition Module On Top Of Engine                              |
| BRAKE WIRE (+)                             | WHITE                                      | In Blue Plug At BCM Above Driver's Kick Panel                 |
| HORN TRIGGER (-)                           | BLACK                                      | In Brown Plug At BCM Above Driver's Kick Panel                |
| LEFT FRONT WINDOW UP                       | DARK BLUE                                  | At Switch                                                     |
| LEFT FRONT WINDOW DOWN                     | BROWN                                      |                                                               |
| RIGHT FRONT WINDOW UP                      | LIGHT BLUE                                 |                                                               |
| RIGHT FRONT WINDOW DOWN                    | TAN                                        |                                                               |
| LEFT REAR WINDOW UP                        | DARK GREEN                                 |                                                               |
| LEFT REAR WINDOW DOWN                      | PURPLE                                     |                                                               |
| RIGHT REAR WINDOW UP                       | LIGHT GREEN                                |                                                               |
| RIGHT REAR WINDOW DOWN                     | PURPLE                                     |                                                               |
| This vehicle is equipped with the Passlock | II anti-theft system. This must be bypas   | sed when installing a remote start system                     |

# WIRING INFORMATION: 2005 Pontiac Sunfire

| WIRING INFORMATION: 2005 Pontiac Si        | WIRE COLOR                                 | WIRE LOCATION                                                 |
|--------------------------------------------|--------------------------------------------|---------------------------------------------------------------|
| 12V CONSTANT WIRE                          | RED                                        | Ignition harness                                              |
| STARTER WIRE                               | YELLOW                                     | Ignition harness                                              |
| IGNITION WIRE                              | PINK                                       | Ignition harness                                              |
| ACCESSORY WIRE                             | ORANGE                                     | Ignition harness                                              |
| SECOND ACCESSORY WIRE                      | BROWN                                      | Ignition harness                                              |
| POWER DOOR LOCK (+)                        | LT. BLUE                                   | In Purple Plug At BCM Above Driver's Kick<br>Panel            |
| POWER DOOR UNLOCK (+)                      | WHITE                                      | In Purple Plug At BCM Above Driver's Kick Panel               |
| lock switch.                               | ss entry are 5-wire reverse polarity and a | re found in the driver's kick panel. Test using the passenger |
| PARKING LIGHTS (+)                         | BROWN                                      | In Blue Plug At BCM Above Driver's Kick Panel                 |
| DRIVER DOOR TRIGGER (-)                    | LT.GREEN/BLACK                             | In Purple Plug At BCM Above Driver's Kick Panel               |
| PASSENGER DOOR TRIGGER (-)                 | LT.BLUE                                    | In Purple Plug At BCM Above Driver's Kick Panel               |
| TRUNK TRIGGER (-)                          | ORANGE/BLACK                               | In Blue Plug At BCM Above Driver's Kick Panel                 |
| TRUNK RELEASE (-)                          | BLACK/WHITE                                | In Blue Plug At BCM Above Driver's Kick Panel                 |
| FACTORY ALARM ARM                          | Factory remote only                        |                                                               |
| FACTORY ALARM DISARM                       | Factory remote only                        |                                                               |
| DISARM NO UNLOCK                           | With remote start                          |                                                               |
| TACHOMETER                                 | WHITE or ORANGE                            | Ignition Module On Top Of Engine                              |
| BRAKE WIRE (+)                             | WHITE                                      | In Blue Plug At BCM Above Driver's Kick Panel                 |
| HORN TRIGGER (-)                           | BLACK                                      | In Brown Plug At BCM Above Driver's Kick Panel                |
| LEFT FRONT WINDOW UP                       | DARK BLUE                                  | At Switch                                                     |
| LEFT FRONT WINDOW DOWN                     | BROWN                                      |                                                               |
| RIGHT FRONT WINDOW UP                      | LIGHT BLUE                                 |                                                               |
| RIGHT FRONT WINDOW DOWN                    | TAN                                        |                                                               |
| LEFT REAR WINDOW UP                        | DARK GREEN                                 |                                                               |
| LEFT REAR WINDOW DOWN                      | PURPLE                                     |                                                               |
| RIGHT REAR WINDOW UP                       | LIGHT GREEN                                |                                                               |
| RIGHT REAR WINDOW DOWN                     | PURPLE                                     |                                                               |
| This vehicle is equipped with the Passlock | II anti-theft system. This must be bypass  | sed when installing a remote start system                     |