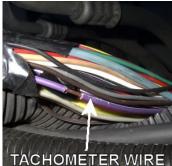

# WIRING INFORMATION: 1995 Pontiac Sunfire

| WIRE                       | WIRE COLOR                                             | WIRE LOCATION                                            |
|----------------------------|--------------------------------------------------------|----------------------------------------------------------|
| 12V CONSTANT WIRE          | RED                                                    | Ignition harness                                         |
| STARTER WIRE               | YELLOW                                                 | Ignition harness                                         |
| IGNITION WIRE              | PINK                                                   | Ignition harness                                         |
| SECOND IGNITION WIRE       | WHITE                                                  | Ignition harness                                         |
| ACCESSORY WIRE             | ORANGE                                                 | Ignition harness                                         |
| POWER DOOR LOCK (5-wire)   | LT. BLUE                                               | Harness In Driver's Kick Panel                           |
| POWER DOOR UNLOCK (5-wire) | WHITE                                                  | Harness In Driver's Kick Panel                           |
| PARKING LIGHTS (+)         | BROWN                                                  | Harness In Driver's Kick Panel Running To Vehicle's Rear |
| DRIVER DOOR TRIGGER (-)    | LT.GREEN/BLACK                                         | Harness In Driver's Kick Panel                           |
| PASSENGER DOOR TRIGGER (-) | LT.BLUE                                                | Passenger Kick Panel                                     |
| TRUNK TRIGGER (-)          | BLACK                                                  | At Light In Trunk                                        |
| TRUNK RELEASE (+)          | BLACK/WHITE                                            | OEM Keyless Module In Left Rear Of Trunk                 |
| TACHOMETER                 | 2.2L models: WHITE or ORANGE                           | Engine Harness Next To Battery Below                     |
|                            | 2.3L models: PURPLE/WHITE                              | Radiator Hose                                            |
| BRAKE WIRE (+)             | WHITE                                                  | At Brake Pedal Switch                                    |
| HORN TRIGGER (-)           | BLACK                                                  | Harness At Steering Column                               |
| LEFT FRONT WINDOW UP       | DARK BLUE                                              | At Motor Inside Driver's Door                            |
| LEFT FRONT WINDOW DOWN     | BROWN                                                  | At Motor Inside Driver's Door                            |
| RIGHT FRONT WINDOW UP      | LIGHT BLUE                                             | Harness In Driver's Kick Panel From Driver               |
| RIGHT FRONT WINDOW DOWN    | TAN                                                    | Door                                                     |
| LEFT REAR WINDOW UP        | DARK GREEN                                             |                                                          |
| LEFT REAR WINDOW DOWN      | PURPLE                                                 |                                                          |
| RIGHT REAR WINDOW UP       | LIGHT GREEN                                            |                                                          |
| RIGHT REAR WINDOW DOWN     | PURPLE                                                 |                                                          |
|                            | PURPLE  I anti-theft system. This must be bypassed whe | en installing a remote start system                      |

### WIRING INFORMATION: 1996 Pontiac Sunfire

| RED<br>YELLOW<br>PINK        | Ignition harness Ignition harness                                                                                                                                                                             |
|------------------------------|---------------------------------------------------------------------------------------------------------------------------------------------------------------------------------------------------------------|
| PINK                         |                                                                                                                                                                                                               |
|                              | Ignition hornoop                                                                                                                                                                                              |
|                              | Ignition harness                                                                                                                                                                                              |
| WHITE                        | Ignition harness                                                                                                                                                                                              |
| ORANGE                       | Ignition harness                                                                                                                                                                                              |
| LT. BLUE                     | Harness In Driver's Kick Panel                                                                                                                                                                                |
|                              |                                                                                                                                                                                                               |
|                              |                                                                                                                                                                                                               |
| WHITE                        | Harness In Driver's Kick Panel                                                                                                                                                                                |
|                              |                                                                                                                                                                                                               |
|                              |                                                                                                                                                                                                               |
| BROWN                        | Harness In Driver's Kick Panel Running To                                                                                                                                                                     |
|                              | Vehicle's Rear                                                                                                                                                                                                |
|                              | Harness In Driver's Kick Panel                                                                                                                                                                                |
| LT.BLUE                      | Passenger Kick Panel                                                                                                                                                                                          |
| BLACK                        | At Light In Trunk                                                                                                                                                                                             |
| BLACK/WHITE                  | OEM Keyless Module In Left Rear Of Trun                                                                                                                                                                       |
| 2.2L models: WHITE or ORANGE | Engine Harness Next To Battery Below                                                                                                                                                                          |
| 2.3L models: PURPLE/WHITE    | Radiator Hose                                                                                                                                                                                                 |
| WHITE                        | At Brake Pedal Switch                                                                                                                                                                                         |
| BLACK                        | Harness At Steering Column                                                                                                                                                                                    |
| DARK BLUE                    | At Motor Inside Driver's Door                                                                                                                                                                                 |
| BROWN                        | At Motor Inside Driver's Door                                                                                                                                                                                 |
| LIGHT BLUE                   | Harness In Driver's Kick Panel From Driver                                                                                                                                                                    |
| TAN                          | Door                                                                                                                                                                                                          |
| DARK GREEN                   |                                                                                                                                                                                                               |
| PURPLE                       |                                                                                                                                                                                                               |
| LIGHT GREEN                  |                                                                                                                                                                                                               |
| PURPLE                       |                                                                                                                                                                                                               |
|                              | ORANGE LT. BLUE  WHITE  BROWN  LT.GREEN/BLACK LT.BLUE  BLACK BLACK/WHITE 2.2L models: WHITE or ORANGE 2.3L models: PURPLE/WHITE  WHITE  BLACK DARK BLUE  BROWN LIGHT BLUE  TAN DARK GREEN  PURPLE LIGHT GREEN |

### WIRING INFORMATION: 1997 Pontiac Sunfire

| WIRE                                             | WIRE COLOR      | WIRE LOCATION                              |
|--------------------------------------------------|-----------------|--------------------------------------------|
| 12V CONSTANT WIRE                                | RED             | Ignition harness                           |
| STARTER WIRE                                     | YELLOW          | Ignition harness                           |
| GNITION WIRE                                     | PINK            | Ignition harness                           |
| SECOND IGNITION WIRE                             | WHITE           | Ignition harness                           |
| ACCESSORY WIRE                                   | ORANGE          | Ignition harness                           |
| POWER DOOR LOCK (models with OEM                 | LT. BLUE        | Harness In Driver's Kick Panel             |
| keyless: positive trigger, models without        |                 |                                            |
| DEM keyless: 5-wire reverse polarity)            |                 |                                            |
| POWER DOOR UNLOCK (models with OEM               | WHITE           | Harness In Driver's Kick Panel             |
| keyless: positive trigger, models without        |                 |                                            |
| OEM keyless: 5-wire reverse polarity)            |                 |                                            |
| PARKING LIGHTS (+)                               | BROWN           | Harness In Driver's Kick Panel Running To  |
|                                                  |                 | Vehicle's Rear                             |
| DRIVER DOOR TRIGGER (-)                          | LT.GREEN/BLACK  | Harness In Driver's Kick Panel             |
| PASSENGER DOOR TRIGGER (-)                       | LT.BLUE         | Passenger Kick Panel                       |
| TRUNK TRIGGER (-)                                | BLACK           | At Light In Trunk                          |
| TRUNK RELEASE (+)                                | BLACK/WHITE     | OEM Keyless Module In Left Rear Of Truni   |
| TACHOMETER                                       | PURPLE/WHITE    | Engine Harness Next To Battery Below       |
|                                                  |                 | Radiator Hose                              |
| BRAKE WIRE (+)                                   | WHITE           | At Brake Pedal Switch                      |
| HORN TRIGGER (-)                                 | BLACK           | Harness At Steering Column                 |
| LEFT FRONT WINDOW UP                             | DARK BLUE       | At Motor Inside Driver's Door              |
| LEFT FRONT WINDOW DOWN                           | BROWN           | At Motor Inside Driver's Door              |
| RIGHT FRONT WINDOW UP                            | LIGHT BLUE      | Harness In Driver's Kick Panel From Driver |
| RIGHT FRONT WINDOW DOWN                          | TAN             | Door                                       |
| LEFT REAR WINDOW UP                              | DARK GREEN      |                                            |
| LEFT REAR WINDOW DOWN                            | PURPLE          |                                            |
| RIGHT REAR WINDOW UP                             | LIGHT GREEN     |                                            |
| RIGHT REAR WINDOW DOWN                           | PURPLE          |                                            |
| This vehicle is equipped with the Passlock I and | · • · · · · · · | installing a remote start system           |

### WIRING INFORMATION: 1998 Pontiac Sunfire

| WIRE                                            | WIRE COLOR                            | WIRE LOCATION                              |
|-------------------------------------------------|---------------------------------------|--------------------------------------------|
| 12V CONSTANT WIRE                               | RED                                   | Ignition harness                           |
| STARTER WIRE                                    | YELLOW                                | Ignition harness                           |
| GNITION WIRE                                    | PINK                                  | Ignition harness                           |
| SECOND IGNITION WIRE                            | WHITE                                 | Ignition harness                           |
| ACCESSORY WIRE                                  | ORANGE                                | Ignition harness                           |
| POWER DOOR LOCK (models with OEM                | LT. BLUE                              | Harness In Driver's Kick Panel             |
| keyless: positive trigger, models without       |                                       |                                            |
| DEM keyless: 5-wire reverse polarity)           |                                       |                                            |
| POWER DOOR UNLOCK (models with OEM              | WHITE                                 | Harness In Driver's Kick Panel             |
| keyless: positive trigger, models without       |                                       |                                            |
| OEM keyless: 5-wire reverse polarity)           |                                       |                                            |
| PARKING LIGHTS (+)                              | BROWN                                 | Harness In Driver's Kick Panel Running To  |
|                                                 |                                       | Vehicle's Rear                             |
| DRIVER DOOR TRIGGER (-)                         | LT.GREEN/BLACK                        | Harness In Driver's Kick Panel             |
| PASSENGER DOOR TRIGGER (-)                      | LT.BLUE                               | Passenger Kick Panel                       |
| TRUNK TRIGGER (-)                               | BLACK                                 | At Light In Trunk                          |
| TRUNK RELEASE (+)                               | BLACK/WHITE                           | OEM Keyless Module In Left Rear Of Trun    |
| TACHOMETER                                      | PURPLE/WHITE                          | Engine Harness Next To Battery Below       |
|                                                 |                                       | Radiator Hose                              |
| BRAKE WIRE (+)                                  | WHITE                                 | At Brake Pedal Switch                      |
| HORN TRIGGER (-)                                | BLACK                                 | Harness At Steering Column                 |
| LEFT FRONT WINDOW UP                            | DARK BLUE                             | At Motor Inside Driver's Door              |
| LEFT FRONT WINDOW DOWN                          | BROWN                                 | At Motor Inside Driver's Door              |
| RIGHT FRONT WINDOW UP                           | LIGHT BLUE                            | Harness In Driver's Kick Panel From Driver |
| RIGHT FRONT WINDOW DOWN                         | TAN                                   | Door                                       |
| LEFT REAR WINDOW UP                             | DARK GREEN                            |                                            |
| LEFT REAR WINDOW DOWN                           | PURPLE                                |                                            |
| RIGHT REAR WINDOW UP                            | LIGHT GREEN                           |                                            |
| RIGHT REAR WINDOW DOWN                          | PURPLE                                |                                            |
| This vehicle is equipped with the Passlock I an | ti-theft system. This must be bypasse | ed when installing a remote start system   |

### WIRING INFORMATION: 1999 Pontiac Sunfire

| WIRING INFORMATION: 1999 Pontiac Sunfire         | WIRE COLOR                                      | WIRE LOCATION                              |
|--------------------------------------------------|-------------------------------------------------|--------------------------------------------|
| 12V CONSTANT WIRE                                | RED                                             | Ignition harness                           |
| STARTER WIRE                                     | YELLOW                                          | Ignition harness                           |
| IGNITION WIRE                                    | PINK                                            | Ignition harness                           |
| SECOND IGNITION WIRE                             | WHITE                                           | Ignition harness                           |
| ACCESSORY WIRE                                   | ORANGE                                          | Ignition harness                           |
| POWER DOOR LOCK (models with OEM                 | LT. BLUE                                        | Harness In Driver's Kick Panel             |
| keyless: positive trigger, models without        |                                                 |                                            |
| OEM keyless: 5-wire reverse polarity)            |                                                 |                                            |
| POWER DOOR UNLOCK (models with OEM               | WHITE                                           | Harness In Driver's Kick Panel             |
| keyless: positive trigger, models without        |                                                 |                                            |
| OEM keyless: 5-wire reverse polarity)            |                                                 |                                            |
| PARKING LIGHTS (+)                               | BROWN                                           | Harness In Driver's Kick Panel Running To  |
|                                                  |                                                 | Vehicle's Rear                             |
| DRIVER DOOR TRIGGER (-)                          | LT.GREEN/BLACK                                  | Harness In Driver's Kick Panel             |
| PASSENGER DOOR TRIGGER (-)                       | LT.BLUE                                         | Passenger Kick Panel                       |
| TRUNK TRIGGER (-)                                | BLACK                                           | At Light In Trunk                          |
| TRUNK RELEASE (+)                                | BLACK/WHITE                                     | OEM Keyless Module In Left Rear Of Trunk   |
| TACHOMETER                                       | PURPLE/WHITE                                    | Engine Harness Next To Battery Below       |
|                                                  |                                                 | Radiator Hose                              |
| BRAKE WIRE (+)                                   | WHITE                                           | At Brake Pedal Switch                      |
| HORN TRIGGER (-)                                 | BLACK                                           | Harness At Steering Column                 |
| LEFT FRONT WINDOW UP                             | DARK BLUE                                       | At Motor Inside Driver's Door              |
| LEFT FRONT WINDOW DOWN                           | BROWN                                           | At Motor Inside Driver's Door              |
| RIGHT FRONT WINDOW UP                            | LIGHT BLUE                                      | Harness In Driver's Kick Panel From Driver |
| RIGHT FRONT WINDOW DOWN                          | TAN                                             | Door                                       |
| LEFT REAR WINDOW UP                              | DARK GREEN                                      |                                            |
| LEFT REAR WINDOW DOWN                            | PURPLE                                          |                                            |
| RIGHT REAR WINDOW UP                             | LIGHT GREEN                                     |                                            |
| RIGHT REAR WINDOW DOWN                           | PURPLE                                          | ]                                          |
| This vehicle is equipped with the Passlock I and | ti-theft system. This must be bypassed when ins | talling a remote start system              |

### WIRING INFORMATION: 2000 Pontiac Sunfire

| WIRE                                      | WIRE COLOR     | WIRE LOCATION                                            |
|-------------------------------------------|----------------|----------------------------------------------------------|
| 12V CONSTANT WIRE                         | RED            | Ignition harness                                         |
| STARTER WIRE                              | YELLOW         | Ignition harness                                         |
| IGNITION WIRE                             | PINK           | Ignition harness                                         |
| ACCESSORY WIRE                            | ORANGE         | Ignition harness                                         |
| SECOND ACCESSORY WIRE                     | BROWN          | Ignition harness                                         |
| POWER DOOR LOCK (models with OEM          | LT. BLUE       | Harness In Driver's Kick Panel                           |
| keyless: positive trigger, models without |                |                                                          |
| OEM keyless: 5-wire reverse polarity)     |                |                                                          |
| POWER DOOR UNLOCK (models with OEM        | WHITE          | Harness In Driver's Kick Panel                           |
| keyless: positive trigger, models without |                |                                                          |
| OEM keyless: 5-wire reverse polarity)     |                |                                                          |
| PARKING LIGHTS (+)                        | BROWN          | Harness In Driver's Kick Panel Running To Vehicle's Rear |
| DRIVER DOOR TRIGGER (-)                   | LT.GREEN/BLACK | Harness In Driver's Kick Panel                           |
| PASSENGER DOOR TRIGGER (-)                | LT.BLUE        | Passenger Kick Panel                                     |
| TRUNK TRIGGER (-)                         | BLACK          | At Light In Trunk                                        |
| TRUNK RELEASE (+)                         | BLACK/WHITE    | Body Control Module Under Dash Left Of                   |
|                                           |                | Steering Column                                          |
| TACHOMETER                                | PURPLE/WHITE   | Engine Harness Next To Battery Below                     |
|                                           |                | Radiator Hose                                            |
| BRAKE WIRE (+)                            | WHITE          | At Brake Pedal Switch                                    |
| HORN TRIGGER (-)                          | BLACK          | Harness At Steering Column                               |
| LEFT FRONT WINDOW UP                      | DARK BLUE      | At Motor Inside Driver's Door                            |
| LEFT FRONT WINDOW DOWN                    | BROWN          | At Motor Inside Driver's Door                            |
| RIGHT FRONT WINDOW UP                     | LIGHT BLUE     | Harness In Driver's Kick Panel From Driver Door          |
| RIGHT FRONT WINDOW DOWN                   | TAN            | Harness In Driver's Kick Panel From Driver               |
| LEFT REAR WINDOW UP                       | DARK GREEN     | Harness In Driver's Kick Panel From Driver               |
| LEFT REAR WINDOW DOWN                     | PURPLE         | Harness In Driver's Kick Panel From Driver<br>Door       |
| RIGHT REAR WINDOW UP                      | LIGHT GREEN    | Harness In Driver's Kick Panel From Driver<br>Door       |
| RIGHT REAR WINDOW DOWN                    | PURPLE         | Harness In Driver's Kick Panel From Driver               |

### WIRING INFORMATION: 2001 Pontiac Sunfire

| WIRE                                                                                                               | WIRE COLOR     | WIRE LOCATION                                            |
|--------------------------------------------------------------------------------------------------------------------|----------------|----------------------------------------------------------|
| 12V CONSTANT WIRE                                                                                                  | RED            | Ignition harness                                         |
| STARTER WIRE                                                                                                       | YELLOW         | Ignition harness                                         |
| IGNITION WIRE                                                                                                      | PINK           | Ignition harness                                         |
| ACCESSORY WIRE                                                                                                     | ORANGE         | Ignition harness                                         |
| SECOND ACCESSORY WIRE                                                                                              | BROWN          | Ignition harness                                         |
| POWER DOOR LOCK (models with OEM keyless: positive trigger, models without OEM keyless: 5-wire reverse polarity)   | LT. BLUE       | Harness In Driver's Kick Panel                           |
| POWER DOOR UNLOCK (models with OEM keyless: positive trigger, models without OEM keyless: 5-wire reverse polarity) | WHITE          | Harness In Driver's Kick Panel                           |
| PARKING LIGHTS (+)                                                                                                 | BROWN          | Harness In Driver's Kick Panel Running To Vehicle's Rear |
| DRIVER DOOR TRIGGER (-)                                                                                            | LT.GREEN/BLACK | Harness In Driver's Kick Panel                           |
| PASSENGER DOOR TRIGGER (-)                                                                                         | LT.BLUE        | Passenger Kick Panel                                     |
| TRUNK TRIGGER (-)                                                                                                  | BLACK          | At Light In Trunk                                        |
| TRUNK RELEASE (+)                                                                                                  | BLACK/WHITE    | Body Control Module Under Dash Left Of Steering Column   |
| TACHOMETER                                                                                                         | PURPLE/WHITE   | Engine Harness Next To Battery Below Radiator Hose       |
| BRAKE WIRE (+)                                                                                                     | WHITE          | At Brake Pedal Switch                                    |
| HORN TRIGGER (-)                                                                                                   | BLACK          | Harness At Steering Column                               |
| LEFT FRONT WINDOW UP                                                                                               | DARK BLUE      | At Motor Inside Driver's Door                            |
| LEFT FRONT WINDOW DOWN                                                                                             | BROWN          | At Motor Inside Driver's Door                            |
| RIGHT FRONT WINDOW UP                                                                                              | LIGHT BLUE     | Harness In Driver's Kick Panel From Driver Door          |
| RIGHT FRONT WINDOW DOWN                                                                                            | TAN            | Harness In Driver's Kick Panel From Driver Door          |
| LEFT REAR WINDOW UP                                                                                                | DARK GREEN     | Harness In Driver's Kick Panel From Driver<br>Door       |
| LEFT REAR WINDOW DOWN                                                                                              | PURPLE         | Harness In Driver's Kick Panel From Driver<br>Door       |
| RIGHT REAR WINDOW UP                                                                                               | LIGHT GREEN    | Harness In Driver's Kick Panel From Driver<br>Door       |
| RIGHT REAR WINDOW DOWN                                                                                             | PURPLE         | Harness In Driver's Kick Panel From Driver<br>Door       |

### WIRING INFORMATION: 2002 Pontiac Sunfire

| WIRE                                             | WIRE COLOR                                       | WIRE LOCATION                                            |
|--------------------------------------------------|--------------------------------------------------|----------------------------------------------------------|
| 12V CONSTANT WIRE                                | RED                                              | Ignition harness                                         |
| STARTER WIRE                                     | YELLOW                                           | Ignition harness                                         |
| IGNITION WIRE                                    | PINK                                             | Ignition harness                                         |
| ACCESSORY WIRE                                   | ORANGE                                           | Ignition harness                                         |
| SECOND ACCESSORY WIRE                            | BROWN                                            | Ignition harness                                         |
| POWER DOOR LOCK (models with OEM                 | LT. BLUE                                         | Harness In Driver's Kick Panel                           |
| keyless: positive trigger, models without        |                                                  |                                                          |
| OEM keyless: 5-wire reverse polarity)            |                                                  |                                                          |
| POWER DOOR UNLOCK (models with OEM               | WHITE                                            | Harness In Driver's Kick Panel                           |
| keyless: positive trigger, models without        |                                                  |                                                          |
| OEM keyless: 5-wire reverse polarity)            |                                                  |                                                          |
| PARKING LIGHTS (+)                               | BROWN                                            | Harness In Driver's Kick Panel Running To Vehicle's Rear |
| DRIVER DOOR TRIGGER (-)                          | LT.GREEN/BLACK                                   | Harness In Driver's Kick Panel                           |
| PASSENGER DOOR TRIGGER (-)                       | LT.BLUE                                          | Passenger Kick Panel                                     |
| TRUNK TRIGGER (-)                                | BLACK                                            | At Light In Trunk                                        |
| TRUNK RELEASE (+)                                | BLACK/WHITE                                      | Body Control Module Under Dash Left Of                   |
|                                                  |                                                  | Steering Column                                          |
| TACHOMETER                                       | PURPLE/WHITE                                     | Engine Harness Next To Battery Below                     |
|                                                  |                                                  | Radiator Hose                                            |
| BRAKE WIRE (+)                                   | WHITE                                            | At Brake Pedal Switch                                    |
| HORN TRIGGER (-)                                 | BLACK                                            | Harness At Steering Column                               |
| LEFT FRONT WINDOW UP                             | DARK BLUE                                        | At Motor Inside Driver's Door                            |
| LEFT FRONT WINDOW DOWN                           | BROWN                                            | At Motor Inside Driver's Door                            |
| RIGHT FRONT WINDOW UP                            | LIGHT BLUE                                       | Harness In Driver's Kick Panel From Driver Door          |
| RIGHT FRONT WINDOW DOWN                          | TAN                                              | Harness In Driver's Kick Panel From Driver               |
| LEFT REAR WINDOW UP                              | DARK GREEN                                       | Harness In Driver's Kick Panel From Driver Door          |
| LEFT REAR WINDOW DOWN                            | PURPLE                                           | Harness In Driver's Kick Panel From Driver Door          |
| RIGHT REAR WINDOW UP                             | LIGHT GREEN                                      | Harness In Driver's Kick Panel From Driver<br>Door       |
| RIGHT REAR WINDOW DOWN                           | PURPLE                                           | Harness In Driver's Kick Panel From Driver<br>Door       |
| This vehicle is equipped with the Passlock II ar | nti-theft system. This must be bypassed when ins | talling a remote start system                            |

### WIRING INFORMATION: 2003 Pontiac Sunfire

| WIRE                                             | WIRE COLOR                                       | WIRE LOCATION                                            |
|--------------------------------------------------|--------------------------------------------------|----------------------------------------------------------|
| 12V CONSTANT WIRE                                | RED                                              | Ignition harness                                         |
| STARTER WIRE                                     | YELLOW                                           | Ignition harness                                         |
| IGNITION WIRE                                    | PINK                                             | Ignition harness                                         |
| ACCESSORY WIRE                                   | ORANGE                                           | Ignition harness                                         |
| SECOND ACCESSORY WIRE                            | BROWN                                            | Ignition harness                                         |
| POWER DOOR LOCK (models with OEM                 | LT. BLUE                                         | Harness In Driver's Kick Panel                           |
| keyless: positive trigger, models without        |                                                  |                                                          |
| OEM keyless: 5-wire reverse polarity)            |                                                  |                                                          |
| POWER DOOR UNLOCK (models with OEM               | WHITE                                            | Harness In Driver's Kick Panel                           |
| keyless: positive trigger, models without        |                                                  |                                                          |
| OEM keyless: 5-wire reverse polarity)            |                                                  |                                                          |
| PARKING LIGHTS (+)                               | BROWN                                            | Harness In Driver's Kick Panel Running To Vehicle's Rear |
| DRIVER DOOR TRIGGER (-)                          | LT.GREEN/BLACK                                   | Harness In Driver's Kick Panel                           |
| PASSENGER DOOR TRIGGER (-)                       | LT.BLUE                                          | Passenger Kick Panel                                     |
| TRUNK TRIGGER (-)                                | BLACK                                            | At Light In Trunk                                        |
| TRUNK RELEASE (+)                                | BLACK/WHITE                                      | Body Control Module Under Dash Left Of                   |
|                                                  |                                                  | Steering Column                                          |
| TACHOMETER                                       | PURPLE/WHITE                                     | Engine Harness Next To Battery Below                     |
|                                                  |                                                  | Radiator Hose                                            |
| BRAKE WIRE (+)                                   | WHITE                                            | At Brake Pedal Switch                                    |
| HORN TRIGGER (-)                                 | BLACK                                            | Harness At Steering Column                               |
| LEFT FRONT WINDOW UP                             | DARK BLUE                                        | At Motor Inside Driver's Door                            |
| LEFT FRONT WINDOW DOWN                           | BROWN                                            | At Motor Inside Driver's Door                            |
| RIGHT FRONT WINDOW UP                            | LIGHT BLUE                                       | Harness In Driver's Kick Panel From Driver Door          |
| RIGHT FRONT WINDOW DOWN                          | TAN                                              | Harness In Driver's Kick Panel From Driver Door          |
| LEFT REAR WINDOW UP                              | DARK GREEN                                       | Harness In Driver's Kick Panel From Driver Door          |
| LEFT REAR WINDOW DOWN                            | PURPLE                                           | Harness In Driver's Kick Panel From Driver Door          |
| RIGHT REAR WINDOW UP                             | LIGHT GREEN                                      | Harness In Driver's Kick Panel From Driver<br>Door       |
| RIGHT REAR WINDOW DOWN                           | PURPLE                                           | Harness In Driver's Kick Panel From Driver<br>Door       |
| This vehicle is equipped with the Passlock II ar | nti-theft system. This must be bypassed when ins | stalling a remote start system                           |

# WIRING INFORMATION: 2004 Pontiac Sunfire

| WIRING INFORMATION: 2004 Pontiac Si        | WIRE COLOR                                 | WIRE LOCATION                                                 |
|--------------------------------------------|--------------------------------------------|---------------------------------------------------------------|
| 12V CONSTANT WIRE                          | RED                                        | Ignition harness                                              |
| STARTER WIRE                               | YELLOW                                     | Ignition harness                                              |
| IGNITION WIRE                              | PINK                                       | Ignition harness                                              |
| ACCESSORY WIRE                             | ORANGE                                     | Ignition harness                                              |
| SECOND ACCESSORY WIRE                      | BROWN                                      | Ignition harness                                              |
| POWER DOOR LOCK (+)                        | LT. BLUE                                   | In Purple Plug At BCM Above Driver's Kick<br>Panel            |
| POWER DOOR UNLOCK (+)                      | WHITE                                      | In Purple Plug At BCM Above Driver's Kick Panel               |
| lock switch.                               | ss entry are 5-wire reverse polarity and a | re found in the driver's kick panel. Test using the passenger |
| PARKING LIGHTS (+)                         | BROWN                                      | In Blue Plug At BCM Above Driver's Kick Panel                 |
| DRIVER DOOR TRIGGER (-)                    | LT.GREEN/BLACK                             | In Purple Plug At BCM Above Driver's Kick Panel               |
| PASSENGER DOOR TRIGGER (-)                 | LT.BLUE                                    | In Purple Plug At BCM Above Driver's Kick Panel               |
| TRUNK TRIGGER (-)                          | ORANGE/BLACK                               | In Blue Plug At BCM Above Driver's Kick Panel                 |
| TRUNK RELEASE (-)                          | BLACK/WHITE                                | In Blue Plug At BCM Above Driver's Kick Panel                 |
| FACTORY ALARM ARM                          | Factory remote only                        |                                                               |
| FACTORY ALARM DISARM                       | Factory remote only                        |                                                               |
| DISARM NO UNLOCK                           | With remote start                          |                                                               |
| TACHOMETER                                 | WHITE or ORANGE                            | Ignition Module On Top Of Engine                              |
| BRAKE WIRE (+)                             | WHITE                                      | In Blue Plug At BCM Above Driver's Kick Panel                 |
| HORN TRIGGER (-)                           | BLACK                                      | In Brown Plug At BCM Above Driver's Kick Panel                |
| LEFT FRONT WINDOW UP                       | DARK BLUE                                  | At Switch                                                     |
| LEFT FRONT WINDOW DOWN                     | BROWN                                      |                                                               |
| RIGHT FRONT WINDOW UP                      | LIGHT BLUE                                 |                                                               |
| RIGHT FRONT WINDOW DOWN                    | TAN                                        |                                                               |
| LEFT REAR WINDOW UP                        | DARK GREEN                                 |                                                               |
| LEFT REAR WINDOW DOWN                      | PURPLE                                     |                                                               |
| RIGHT REAR WINDOW UP                       | LIGHT GREEN                                |                                                               |
| RIGHT REAR WINDOW DOWN                     | PURPLE                                     |                                                               |
| This vehicle is equipped with the Passlock | II anti-theft system. This must be bypas   | sed when installing a remote start system                     |

# WIRING INFORMATION: 2005 Pontiac Sunfire

| WIRING INFORMATION: 2005 Pontiac Si        | WIRE COLOR                                 | WIRE LOCATION                                                 |
|--------------------------------------------|--------------------------------------------|---------------------------------------------------------------|
| 12V CONSTANT WIRE                          | RED                                        | Ignition harness                                              |
| STARTER WIRE                               | YELLOW                                     | Ignition harness                                              |
| IGNITION WIRE                              | PINK                                       | Ignition harness                                              |
| ACCESSORY WIRE                             | ORANGE                                     | Ignition harness                                              |
| SECOND ACCESSORY WIRE                      | BROWN                                      | Ignition harness                                              |
| POWER DOOR LOCK (+)                        | LT. BLUE                                   | In Purple Plug At BCM Above Driver's Kick<br>Panel            |
| POWER DOOR UNLOCK (+)                      | WHITE                                      | In Purple Plug At BCM Above Driver's Kick Panel               |
| lock switch.                               | ss entry are 5-wire reverse polarity and a | re found in the driver's kick panel. Test using the passenger |
| PARKING LIGHTS (+)                         | BROWN                                      | In Blue Plug At BCM Above Driver's Kick Panel                 |
| DRIVER DOOR TRIGGER (-)                    | LT.GREEN/BLACK                             | In Purple Plug At BCM Above Driver's Kick Panel               |
| PASSENGER DOOR TRIGGER (-)                 | LT.BLUE                                    | In Purple Plug At BCM Above Driver's Kick Panel               |
| TRUNK TRIGGER (-)                          | ORANGE/BLACK                               | In Blue Plug At BCM Above Driver's Kick Panel                 |
| TRUNK RELEASE (-)                          | BLACK/WHITE                                | In Blue Plug At BCM Above Driver's Kick Panel                 |
| FACTORY ALARM ARM                          | Factory remote only                        |                                                               |
| FACTORY ALARM DISARM                       | Factory remote only                        |                                                               |
| DISARM NO UNLOCK                           | With remote start                          |                                                               |
| TACHOMETER                                 | WHITE or ORANGE                            | Ignition Module On Top Of Engine                              |
| BRAKE WIRE (+)                             | WHITE                                      | In Blue Plug At BCM Above Driver's Kick Panel                 |
| HORN TRIGGER (-)                           | BLACK                                      | In Brown Plug At BCM Above Driver's Kick Panel                |
| LEFT FRONT WINDOW UP                       | DARK BLUE                                  | At Switch                                                     |
| LEFT FRONT WINDOW DOWN                     | BROWN                                      |                                                               |
| RIGHT FRONT WINDOW UP                      | LIGHT BLUE                                 |                                                               |
| RIGHT FRONT WINDOW DOWN                    | TAN                                        |                                                               |
| LEFT REAR WINDOW UP                        | DARK GREEN                                 |                                                               |
| LEFT REAR WINDOW DOWN                      | PURPLE                                     |                                                               |
| RIGHT REAR WINDOW UP                       | LIGHT GREEN                                |                                                               |
| RIGHT REAR WINDOW DOWN                     | PURPLE                                     |                                                               |
| This vehicle is equipped with the Passlock | II anti-theft system. This must be bypass  | sed when installing a remote start system                     |