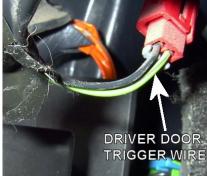

# WIRING INFORMATION: 1995 Pontiac Sunfire

| WIRE                       | WIRE COLOR                                             | WIRE LOCATION                                            |
|----------------------------|--------------------------------------------------------|----------------------------------------------------------|
| 12V CONSTANT WIRE          | RED                                                    | Ignition harness                                         |
| STARTER WIRE               | YELLOW                                                 | Ignition harness                                         |
| IGNITION WIRE              | PINK                                                   | Ignition harness                                         |
| SECOND IGNITION WIRE       | WHITE                                                  | Ignition harness                                         |
| ACCESSORY WIRE             | ORANGE                                                 | Ignition harness                                         |
| POWER DOOR LOCK (5-wire)   | LT. BLUE                                               | Harness In Driver's Kick Panel                           |
| POWER DOOR UNLOCK (5-wire) | WHITE                                                  | Harness In Driver's Kick Panel                           |
| PARKING LIGHTS (+)         | BROWN                                                  | Harness In Driver's Kick Panel Running To Vehicle's Rear |
| DRIVER DOOR TRIGGER (-)    | LT.GREEN/BLACK                                         | Harness In Driver's Kick Panel                           |
| PASSENGER DOOR TRIGGER (-) | LT.BLUE                                                | Passenger Kick Panel                                     |
| TRUNK TRIGGER (-)          | BLACK                                                  | At Light In Trunk                                        |
| TRUNK RELEASE (+)          | BLACK/WHITE                                            | OEM Keyless Module In Left Rear Of Trunk                 |
| TACHOMETER                 | 2.2L models: WHITE or ORANGE                           | Engine Harness Next To Battery Below                     |
|                            | 2.3L models: PURPLE/WHITE                              | Radiator Hose                                            |
| BRAKE WIRE (+)             | WHITE                                                  | At Brake Pedal Switch                                    |
| HORN TRIGGER (-)           | BLACK                                                  | Harness At Steering Column                               |
| LEFT FRONT WINDOW UP       | DARK BLUE                                              | At Motor Inside Driver's Door                            |
| LEFT FRONT WINDOW DOWN     | BROWN                                                  | At Motor Inside Driver's Door                            |
| RIGHT FRONT WINDOW UP      | LIGHT BLUE                                             | Harness In Driver's Kick Panel From Driver               |
| RIGHT FRONT WINDOW DOWN    | TAN                                                    | Door                                                     |
| LEFT REAR WINDOW UP        | DARK GREEN                                             |                                                          |
| LEFT REAR WINDOW DOWN      | PURPLE                                                 |                                                          |
| RIGHT REAR WINDOW UP       | LIGHT GREEN                                            |                                                          |
| RIGHT REAR WINDOW DOWN     | PURPLE                                                 |                                                          |
|                            | PURPLE  I anti-theft system. This must be bypassed whe | en installing a remote start system                      |

### WIRING INFORMATION: 1996 Pontiac Sunfire

| RED<br>YELLOW<br>PINK        | Ignition harness Ignition harness                                                                                                                                                                             |
|------------------------------|---------------------------------------------------------------------------------------------------------------------------------------------------------------------------------------------------------------|
| PINK                         |                                                                                                                                                                                                               |
|                              | Ignition hornoop                                                                                                                                                                                              |
|                              | Ignition harness                                                                                                                                                                                              |
| WHITE                        | Ignition harness                                                                                                                                                                                              |
| ORANGE                       | Ignition harness                                                                                                                                                                                              |
| LT. BLUE                     | Harness In Driver's Kick Panel                                                                                                                                                                                |
|                              |                                                                                                                                                                                                               |
|                              |                                                                                                                                                                                                               |
| WHITE                        | Harness In Driver's Kick Panel                                                                                                                                                                                |
|                              |                                                                                                                                                                                                               |
|                              |                                                                                                                                                                                                               |
| BROWN                        | Harness In Driver's Kick Panel Running To                                                                                                                                                                     |
|                              | Vehicle's Rear                                                                                                                                                                                                |
|                              | Harness In Driver's Kick Panel                                                                                                                                                                                |
| LT.BLUE                      | Passenger Kick Panel                                                                                                                                                                                          |
| BLACK                        | At Light In Trunk                                                                                                                                                                                             |
| BLACK/WHITE                  | OEM Keyless Module In Left Rear Of Trun                                                                                                                                                                       |
| 2.2L models: WHITE or ORANGE | Engine Harness Next To Battery Below                                                                                                                                                                          |
| 2.3L models: PURPLE/WHITE    | Radiator Hose                                                                                                                                                                                                 |
| WHITE                        | At Brake Pedal Switch                                                                                                                                                                                         |
| BLACK                        | Harness At Steering Column                                                                                                                                                                                    |
| DARK BLUE                    | At Motor Inside Driver's Door                                                                                                                                                                                 |
| BROWN                        | At Motor Inside Driver's Door                                                                                                                                                                                 |
| LIGHT BLUE                   | Harness In Driver's Kick Panel From Driver                                                                                                                                                                    |
| TAN                          | Door                                                                                                                                                                                                          |
| DARK GREEN                   |                                                                                                                                                                                                               |
| PURPLE                       |                                                                                                                                                                                                               |
| LIGHT GREEN                  |                                                                                                                                                                                                               |
| PURPLE                       |                                                                                                                                                                                                               |
|                              | ORANGE LT. BLUE  WHITE  BROWN  LT.GREEN/BLACK LT.BLUE  BLACK BLACK/WHITE 2.2L models: WHITE or ORANGE 2.3L models: PURPLE/WHITE  WHITE  BLACK DARK BLUE  BROWN LIGHT BLUE  TAN DARK GREEN  PURPLE LIGHT GREEN |

### WIRING INFORMATION: 1997 Pontiac Sunfire

| WIRE                                             | WIRE COLOR      | WIRE LOCATION                              |
|--------------------------------------------------|-----------------|--------------------------------------------|
| 12V CONSTANT WIRE                                | RED             | Ignition harness                           |
| STARTER WIRE                                     | YELLOW          | Ignition harness                           |
| GNITION WIRE                                     | PINK            | Ignition harness                           |
| SECOND IGNITION WIRE                             | WHITE           | Ignition harness                           |
| ACCESSORY WIRE                                   | ORANGE          | Ignition harness                           |
| POWER DOOR LOCK (models with OEM                 | LT. BLUE        | Harness In Driver's Kick Panel             |
| keyless: positive trigger, models without        |                 |                                            |
| DEM keyless: 5-wire reverse polarity)            |                 |                                            |
| POWER DOOR UNLOCK (models with OEM               | WHITE           | Harness In Driver's Kick Panel             |
| keyless: positive trigger, models without        |                 |                                            |
| OEM keyless: 5-wire reverse polarity)            |                 |                                            |
| PARKING LIGHTS (+)                               | BROWN           | Harness In Driver's Kick Panel Running To  |
|                                                  |                 | Vehicle's Rear                             |
| DRIVER DOOR TRIGGER (-)                          | LT.GREEN/BLACK  | Harness In Driver's Kick Panel             |
| PASSENGER DOOR TRIGGER (-)                       | LT.BLUE         | Passenger Kick Panel                       |
| TRUNK TRIGGER (-)                                | BLACK           | At Light In Trunk                          |
| TRUNK RELEASE (+)                                | BLACK/WHITE     | OEM Keyless Module In Left Rear Of Truni   |
| TACHOMETER                                       | PURPLE/WHITE    | Engine Harness Next To Battery Below       |
|                                                  |                 | Radiator Hose                              |
| BRAKE WIRE (+)                                   | WHITE           | At Brake Pedal Switch                      |
| HORN TRIGGER (-)                                 | BLACK           | Harness At Steering Column                 |
| LEFT FRONT WINDOW UP                             | DARK BLUE       | At Motor Inside Driver's Door              |
| LEFT FRONT WINDOW DOWN                           | BROWN           | At Motor Inside Driver's Door              |
| RIGHT FRONT WINDOW UP                            | LIGHT BLUE      | Harness In Driver's Kick Panel From Driver |
| RIGHT FRONT WINDOW DOWN                          | TAN             | Door                                       |
| LEFT REAR WINDOW UP                              | DARK GREEN      |                                            |
| LEFT REAR WINDOW DOWN                            | PURPLE          |                                            |
| RIGHT REAR WINDOW UP                             | LIGHT GREEN     |                                            |
| RIGHT REAR WINDOW DOWN                           | PURPLE          |                                            |
| This vehicle is equipped with the Passlock I and | · • · · · · · · | installing a remote start system           |

### WIRING INFORMATION: 1998 Pontiac Sunfire

| WIRE                                            | WIRE COLOR                            | WIRE LOCATION                              |
|-------------------------------------------------|---------------------------------------|--------------------------------------------|
| 12V CONSTANT WIRE                               | RED                                   | Ignition harness                           |
| STARTER WIRE                                    | YELLOW                                | Ignition harness                           |
| GNITION WIRE                                    | PINK                                  | Ignition harness                           |
| SECOND IGNITION WIRE                            | WHITE                                 | Ignition harness                           |
| ACCESSORY WIRE                                  | ORANGE                                | Ignition harness                           |
| POWER DOOR LOCK (models with OEM                | LT. BLUE                              | Harness In Driver's Kick Panel             |
| keyless: positive trigger, models without       |                                       |                                            |
| DEM keyless: 5-wire reverse polarity)           |                                       |                                            |
| POWER DOOR UNLOCK (models with OEM              | WHITE                                 | Harness In Driver's Kick Panel             |
| keyless: positive trigger, models without       |                                       |                                            |
| OEM keyless: 5-wire reverse polarity)           |                                       |                                            |
| PARKING LIGHTS (+)                              | BROWN                                 | Harness In Driver's Kick Panel Running To  |
|                                                 |                                       | Vehicle's Rear                             |
| DRIVER DOOR TRIGGER (-)                         | LT.GREEN/BLACK                        | Harness In Driver's Kick Panel             |
| PASSENGER DOOR TRIGGER (-)                      | LT.BLUE                               | Passenger Kick Panel                       |
| TRUNK TRIGGER (-)                               | BLACK                                 | At Light In Trunk                          |
| TRUNK RELEASE (+)                               | BLACK/WHITE                           | OEM Keyless Module In Left Rear Of Trun    |
| TACHOMETER                                      | PURPLE/WHITE                          | Engine Harness Next To Battery Below       |
|                                                 |                                       | Radiator Hose                              |
| BRAKE WIRE (+)                                  | WHITE                                 | At Brake Pedal Switch                      |
| HORN TRIGGER (-)                                | BLACK                                 | Harness At Steering Column                 |
| LEFT FRONT WINDOW UP                            | DARK BLUE                             | At Motor Inside Driver's Door              |
| LEFT FRONT WINDOW DOWN                          | BROWN                                 | At Motor Inside Driver's Door              |
| RIGHT FRONT WINDOW UP                           | LIGHT BLUE                            | Harness In Driver's Kick Panel From Driver |
| RIGHT FRONT WINDOW DOWN                         | TAN                                   | Door                                       |
| LEFT REAR WINDOW UP                             | DARK GREEN                            |                                            |
| LEFT REAR WINDOW DOWN                           | PURPLE                                |                                            |
| RIGHT REAR WINDOW UP                            | LIGHT GREEN                           |                                            |
| RIGHT REAR WINDOW DOWN                          | PURPLE                                |                                            |
| This vehicle is equipped with the Passlock I an | ti-theft system. This must be bypasse | ed when installing a remote start system   |

### WIRING INFORMATION: 1999 Pontiac Sunfire

| WIRING INFORMATION: 1999 Pontiac Sunfire         | WIRE COLOR                                      | WIRE LOCATION                              |
|--------------------------------------------------|-------------------------------------------------|--------------------------------------------|
| 12V CONSTANT WIRE                                | RED                                             | Ignition harness                           |
| STARTER WIRE                                     | YELLOW                                          | Ignition harness                           |
| IGNITION WIRE                                    | PINK                                            | Ignition harness                           |
| SECOND IGNITION WIRE                             | WHITE                                           | Ignition harness                           |
| ACCESSORY WIRE                                   | ORANGE                                          | Ignition harness                           |
| POWER DOOR LOCK (models with OEM                 | LT. BLUE                                        | Harness In Driver's Kick Panel             |
| keyless: positive trigger, models without        |                                                 |                                            |
| OEM keyless: 5-wire reverse polarity)            |                                                 |                                            |
| POWER DOOR UNLOCK (models with OEM               | WHITE                                           | Harness In Driver's Kick Panel             |
| keyless: positive trigger, models without        |                                                 |                                            |
| OEM keyless: 5-wire reverse polarity)            |                                                 |                                            |
| PARKING LIGHTS (+)                               | BROWN                                           | Harness In Driver's Kick Panel Running To  |
|                                                  |                                                 | Vehicle's Rear                             |
| DRIVER DOOR TRIGGER (-)                          | LT.GREEN/BLACK                                  | Harness In Driver's Kick Panel             |
| PASSENGER DOOR TRIGGER (-)                       | LT.BLUE                                         | Passenger Kick Panel                       |
| TRUNK TRIGGER (-)                                | BLACK                                           | At Light In Trunk                          |
| TRUNK RELEASE (+)                                | BLACK/WHITE                                     | OEM Keyless Module In Left Rear Of Trunk   |
| TACHOMETER                                       | PURPLE/WHITE                                    | Engine Harness Next To Battery Below       |
|                                                  |                                                 | Radiator Hose                              |
| BRAKE WIRE (+)                                   | WHITE                                           | At Brake Pedal Switch                      |
| HORN TRIGGER (-)                                 | BLACK                                           | Harness At Steering Column                 |
| LEFT FRONT WINDOW UP                             | DARK BLUE                                       | At Motor Inside Driver's Door              |
| LEFT FRONT WINDOW DOWN                           | BROWN                                           | At Motor Inside Driver's Door              |
| RIGHT FRONT WINDOW UP                            | LIGHT BLUE                                      | Harness In Driver's Kick Panel From Driver |
| RIGHT FRONT WINDOW DOWN                          | TAN                                             | Door                                       |
| LEFT REAR WINDOW UP                              | DARK GREEN                                      |                                            |
| LEFT REAR WINDOW DOWN                            | PURPLE                                          |                                            |
| RIGHT REAR WINDOW UP                             | LIGHT GREEN                                     |                                            |
| RIGHT REAR WINDOW DOWN                           | PURPLE                                          | ]                                          |
| This vehicle is equipped with the Passlock I and | ti-theft system. This must be bypassed when ins | talling a remote start system              |

### WIRING INFORMATION: 2000 Pontiac Sunfire

| WIRE                                      | WIRE COLOR     | WIRE LOCATION                                            |
|-------------------------------------------|----------------|----------------------------------------------------------|
| 12V CONSTANT WIRE                         | RED            | Ignition harness                                         |
| STARTER WIRE                              | YELLOW         | Ignition harness                                         |
| IGNITION WIRE                             | PINK           | Ignition harness                                         |
| ACCESSORY WIRE                            | ORANGE         | Ignition harness                                         |
| SECOND ACCESSORY WIRE                     | BROWN          | Ignition harness                                         |
| POWER DOOR LOCK (models with OEM          | LT. BLUE       | Harness In Driver's Kick Panel                           |
| keyless: positive trigger, models without |                |                                                          |
| OEM keyless: 5-wire reverse polarity)     |                |                                                          |
| POWER DOOR UNLOCK (models with OEM        | WHITE          | Harness In Driver's Kick Panel                           |
| keyless: positive trigger, models without |                |                                                          |
| OEM keyless: 5-wire reverse polarity)     |                |                                                          |
| PARKING LIGHTS (+)                        | BROWN          | Harness In Driver's Kick Panel Running To Vehicle's Rear |
| DRIVER DOOR TRIGGER (-)                   | LT.GREEN/BLACK | Harness In Driver's Kick Panel                           |
| PASSENGER DOOR TRIGGER (-)                | LT.BLUE        | Passenger Kick Panel                                     |
| TRUNK TRIGGER (-)                         | BLACK          | At Light In Trunk                                        |
| TRUNK RELEASE (+)                         | BLACK/WHITE    | Body Control Module Under Dash Left Of                   |
|                                           |                | Steering Column                                          |
| TACHOMETER                                | PURPLE/WHITE   | Engine Harness Next To Battery Below                     |
|                                           |                | Radiator Hose                                            |
| BRAKE WIRE (+)                            | WHITE          | At Brake Pedal Switch                                    |
| HORN TRIGGER (-)                          | BLACK          | Harness At Steering Column                               |
| LEFT FRONT WINDOW UP                      | DARK BLUE      | At Motor Inside Driver's Door                            |
| LEFT FRONT WINDOW DOWN                    | BROWN          | At Motor Inside Driver's Door                            |
| RIGHT FRONT WINDOW UP                     | LIGHT BLUE     | Harness In Driver's Kick Panel From Driver Door          |
| RIGHT FRONT WINDOW DOWN                   | TAN            | Harness In Driver's Kick Panel From Driver               |
| LEFT REAR WINDOW UP                       | DARK GREEN     | Harness In Driver's Kick Panel From Driver               |
| LEFT REAR WINDOW DOWN                     | PURPLE         | Harness In Driver's Kick Panel From Driver<br>Door       |
| RIGHT REAR WINDOW UP                      | LIGHT GREEN    | Harness In Driver's Kick Panel From Driver<br>Door       |
| RIGHT REAR WINDOW DOWN                    | PURPLE         | Harness In Driver's Kick Panel From Driver               |

### WIRING INFORMATION: 2001 Pontiac Sunfire

| WIRE                                                                                                               | WIRE COLOR     | WIRE LOCATION                                            |
|--------------------------------------------------------------------------------------------------------------------|----------------|----------------------------------------------------------|
| 12V CONSTANT WIRE                                                                                                  | RED            | Ignition harness                                         |
| STARTER WIRE                                                                                                       | YELLOW         | Ignition harness                                         |
| IGNITION WIRE                                                                                                      | PINK           | Ignition harness                                         |
| ACCESSORY WIRE                                                                                                     | ORANGE         | Ignition harness                                         |
| SECOND ACCESSORY WIRE                                                                                              | BROWN          | Ignition harness                                         |
| POWER DOOR LOCK (models with OEM keyless: positive trigger, models without OEM keyless: 5-wire reverse polarity)   | LT. BLUE       | Harness In Driver's Kick Panel                           |
| POWER DOOR UNLOCK (models with OEM keyless: positive trigger, models without OEM keyless: 5-wire reverse polarity) | WHITE          | Harness In Driver's Kick Panel                           |
| PARKING LIGHTS (+)                                                                                                 | BROWN          | Harness In Driver's Kick Panel Running To Vehicle's Rear |
| DRIVER DOOR TRIGGER (-)                                                                                            | LT.GREEN/BLACK | Harness In Driver's Kick Panel                           |
| PASSENGER DOOR TRIGGER (-)                                                                                         | LT.BLUE        | Passenger Kick Panel                                     |
| TRUNK TRIGGER (-)                                                                                                  | BLACK          | At Light In Trunk                                        |
| TRUNK RELEASE (+)                                                                                                  | BLACK/WHITE    | Body Control Module Under Dash Left Of Steering Column   |
| TACHOMETER                                                                                                         | PURPLE/WHITE   | Engine Harness Next To Battery Below Radiator Hose       |
| BRAKE WIRE (+)                                                                                                     | WHITE          | At Brake Pedal Switch                                    |
| HORN TRIGGER (-)                                                                                                   | BLACK          | Harness At Steering Column                               |
| LEFT FRONT WINDOW UP                                                                                               | DARK BLUE      | At Motor Inside Driver's Door                            |
| LEFT FRONT WINDOW DOWN                                                                                             | BROWN          | At Motor Inside Driver's Door                            |
| RIGHT FRONT WINDOW UP                                                                                              | LIGHT BLUE     | Harness In Driver's Kick Panel From Driver Door          |
| RIGHT FRONT WINDOW DOWN                                                                                            | TAN            | Harness In Driver's Kick Panel From Driver Door          |
| LEFT REAR WINDOW UP                                                                                                | DARK GREEN     | Harness In Driver's Kick Panel From Driver<br>Door       |
| LEFT REAR WINDOW DOWN                                                                                              | PURPLE         | Harness In Driver's Kick Panel From Driver<br>Door       |
| RIGHT REAR WINDOW UP                                                                                               | LIGHT GREEN    | Harness In Driver's Kick Panel From Driver<br>Door       |
| RIGHT REAR WINDOW DOWN                                                                                             | PURPLE         | Harness In Driver's Kick Panel From Driver<br>Door       |

### WIRING INFORMATION: 2002 Pontiac Sunfire

| WIRE                                             | WIRE COLOR                                       | WIRE LOCATION                                            |
|--------------------------------------------------|--------------------------------------------------|----------------------------------------------------------|
| 12V CONSTANT WIRE                                | RED                                              | Ignition harness                                         |
| STARTER WIRE                                     | YELLOW                                           | Ignition harness                                         |
| IGNITION WIRE                                    | PINK                                             | Ignition harness                                         |
| ACCESSORY WIRE                                   | ORANGE                                           | Ignition harness                                         |
| SECOND ACCESSORY WIRE                            | BROWN                                            | Ignition harness                                         |
| POWER DOOR LOCK (models with OEM                 | LT. BLUE                                         | Harness In Driver's Kick Panel                           |
| keyless: positive trigger, models without        |                                                  |                                                          |
| OEM keyless: 5-wire reverse polarity)            |                                                  |                                                          |
| POWER DOOR UNLOCK (models with OEM               | WHITE                                            | Harness In Driver's Kick Panel                           |
| keyless: positive trigger, models without        |                                                  |                                                          |
| OEM keyless: 5-wire reverse polarity)            |                                                  |                                                          |
| PARKING LIGHTS (+)                               | BROWN                                            | Harness In Driver's Kick Panel Running To Vehicle's Rear |
| DRIVER DOOR TRIGGER (-)                          | LT.GREEN/BLACK                                   | Harness In Driver's Kick Panel                           |
| PASSENGER DOOR TRIGGER (-)                       | LT.BLUE                                          | Passenger Kick Panel                                     |
| TRUNK TRIGGER (-)                                | BLACK                                            | At Light In Trunk                                        |
| TRUNK RELEASE (+)                                | BLACK/WHITE                                      | Body Control Module Under Dash Left Of                   |
|                                                  |                                                  | Steering Column                                          |
| TACHOMETER                                       | PURPLE/WHITE                                     | Engine Harness Next To Battery Below                     |
|                                                  |                                                  | Radiator Hose                                            |
| BRAKE WIRE (+)                                   | WHITE                                            | At Brake Pedal Switch                                    |
| HORN TRIGGER (-)                                 | BLACK                                            | Harness At Steering Column                               |
| LEFT FRONT WINDOW UP                             | DARK BLUE                                        | At Motor Inside Driver's Door                            |
| LEFT FRONT WINDOW DOWN                           | BROWN                                            | At Motor Inside Driver's Door                            |
| RIGHT FRONT WINDOW UP                            | LIGHT BLUE                                       | Harness In Driver's Kick Panel From Driver Door          |
| RIGHT FRONT WINDOW DOWN                          | TAN                                              | Harness In Driver's Kick Panel From Driver               |
| LEFT REAR WINDOW UP                              | DARK GREEN                                       | Harness In Driver's Kick Panel From Driver Door          |
| LEFT REAR WINDOW DOWN                            | PURPLE                                           | Harness In Driver's Kick Panel From Driver Door          |
| RIGHT REAR WINDOW UP                             | LIGHT GREEN                                      | Harness In Driver's Kick Panel From Driver<br>Door       |
| RIGHT REAR WINDOW DOWN                           | PURPLE                                           | Harness In Driver's Kick Panel From Driver<br>Door       |
| This vehicle is equipped with the Passlock II ar | nti-theft system. This must be bypassed when ins | talling a remote start system                            |

### WIRING INFORMATION: 2003 Pontiac Sunfire

| WIRE                                             | WIRE COLOR                                       | WIRE LOCATION                                            |
|--------------------------------------------------|--------------------------------------------------|----------------------------------------------------------|
| 12V CONSTANT WIRE                                | RED                                              | Ignition harness                                         |
| STARTER WIRE                                     | YELLOW                                           | Ignition harness                                         |
| IGNITION WIRE                                    | PINK                                             | Ignition harness                                         |
| ACCESSORY WIRE                                   | ORANGE                                           | Ignition harness                                         |
| SECOND ACCESSORY WIRE                            | BROWN                                            | Ignition harness                                         |
| POWER DOOR LOCK (models with OEM                 | LT. BLUE                                         | Harness In Driver's Kick Panel                           |
| keyless: positive trigger, models without        |                                                  |                                                          |
| OEM keyless: 5-wire reverse polarity)            |                                                  |                                                          |
| POWER DOOR UNLOCK (models with OEM               | WHITE                                            | Harness In Driver's Kick Panel                           |
| keyless: positive trigger, models without        |                                                  |                                                          |
| OEM keyless: 5-wire reverse polarity)            |                                                  |                                                          |
| PARKING LIGHTS (+)                               | BROWN                                            | Harness In Driver's Kick Panel Running To Vehicle's Rear |
| DRIVER DOOR TRIGGER (-)                          | LT.GREEN/BLACK                                   | Harness In Driver's Kick Panel                           |
| PASSENGER DOOR TRIGGER (-)                       | LT.BLUE                                          | Passenger Kick Panel                                     |
| TRUNK TRIGGER (-)                                | BLACK                                            | At Light In Trunk                                        |
| TRUNK RELEASE (+)                                | BLACK/WHITE                                      | Body Control Module Under Dash Left Of                   |
|                                                  |                                                  | Steering Column                                          |
| TACHOMETER                                       | PURPLE/WHITE                                     | Engine Harness Next To Battery Below                     |
|                                                  |                                                  | Radiator Hose                                            |
| BRAKE WIRE (+)                                   | WHITE                                            | At Brake Pedal Switch                                    |
| HORN TRIGGER (-)                                 | BLACK                                            | Harness At Steering Column                               |
| LEFT FRONT WINDOW UP                             | DARK BLUE                                        | At Motor Inside Driver's Door                            |
| LEFT FRONT WINDOW DOWN                           | BROWN                                            | At Motor Inside Driver's Door                            |
| RIGHT FRONT WINDOW UP                            | LIGHT BLUE                                       | Harness In Driver's Kick Panel From Driver Door          |
| RIGHT FRONT WINDOW DOWN                          | TAN                                              | Harness In Driver's Kick Panel From Driver Door          |
| LEFT REAR WINDOW UP                              | DARK GREEN                                       | Harness In Driver's Kick Panel From Driver Door          |
| LEFT REAR WINDOW DOWN                            | PURPLE                                           | Harness In Driver's Kick Panel From Driver Door          |
| RIGHT REAR WINDOW UP                             | LIGHT GREEN                                      | Harness In Driver's Kick Panel From Driver<br>Door       |
| RIGHT REAR WINDOW DOWN                           | PURPLE                                           | Harness In Driver's Kick Panel From Driver<br>Door       |
| This vehicle is equipped with the Passlock II ar | nti-theft system. This must be bypassed when ins | stalling a remote start system                           |

# WIRING INFORMATION: 2004 Pontiac Sunfire

| WIRING INFORMATION: 2004 Pontiac Si        | WIRE COLOR                                 | WIRE LOCATION                                                 |
|--------------------------------------------|--------------------------------------------|---------------------------------------------------------------|
| 12V CONSTANT WIRE                          | RED                                        | Ignition harness                                              |
| STARTER WIRE                               | YELLOW                                     | Ignition harness                                              |
| IGNITION WIRE                              | PINK                                       | Ignition harness                                              |
| ACCESSORY WIRE                             | ORANGE                                     | Ignition harness                                              |
| SECOND ACCESSORY WIRE                      | BROWN                                      | Ignition harness                                              |
| POWER DOOR LOCK (+)                        | LT. BLUE                                   | In Purple Plug At BCM Above Driver's Kick<br>Panel            |
| POWER DOOR UNLOCK (+)                      | WHITE                                      | In Purple Plug At BCM Above Driver's Kick Panel               |
| lock switch.                               | ss entry are 5-wire reverse polarity and a | re found in the driver's kick panel. Test using the passenger |
| PARKING LIGHTS (+)                         | BROWN                                      | In Blue Plug At BCM Above Driver's Kick Panel                 |
| DRIVER DOOR TRIGGER (-)                    | LT.GREEN/BLACK                             | In Purple Plug At BCM Above Driver's Kick Panel               |
| PASSENGER DOOR TRIGGER (-)                 | LT.BLUE                                    | In Purple Plug At BCM Above Driver's Kick Panel               |
| TRUNK TRIGGER (-)                          | ORANGE/BLACK                               | In Blue Plug At BCM Above Driver's Kick Panel                 |
| TRUNK RELEASE (-)                          | BLACK/WHITE                                | In Blue Plug At BCM Above Driver's Kick Panel                 |
| FACTORY ALARM ARM                          | Factory remote only                        |                                                               |
| FACTORY ALARM DISARM                       | Factory remote only                        |                                                               |
| DISARM NO UNLOCK                           | With remote start                          |                                                               |
| TACHOMETER                                 | WHITE or ORANGE                            | Ignition Module On Top Of Engine                              |
| BRAKE WIRE (+)                             | WHITE                                      | In Blue Plug At BCM Above Driver's Kick Panel                 |
| HORN TRIGGER (-)                           | BLACK                                      | In Brown Plug At BCM Above Driver's Kick Panel                |
| LEFT FRONT WINDOW UP                       | DARK BLUE                                  | At Switch                                                     |
| LEFT FRONT WINDOW DOWN                     | BROWN                                      |                                                               |
| RIGHT FRONT WINDOW UP                      | LIGHT BLUE                                 |                                                               |
| RIGHT FRONT WINDOW DOWN                    | TAN                                        |                                                               |
| LEFT REAR WINDOW UP                        | DARK GREEN                                 |                                                               |
| LEFT REAR WINDOW DOWN                      | PURPLE                                     |                                                               |
| RIGHT REAR WINDOW UP                       | LIGHT GREEN                                |                                                               |
| RIGHT REAR WINDOW DOWN                     | PURPLE                                     |                                                               |
| This vehicle is equipped with the Passlock | II anti-theft system. This must be bypas   | sed when installing a remote start system                     |

# WIRING INFORMATION: 2005 Pontiac Sunfire

| WIRING INFORMATION: 2005 Pontiac Si        | WIRE COLOR                                 | WIRE LOCATION                                                 |
|--------------------------------------------|--------------------------------------------|---------------------------------------------------------------|
| 12V CONSTANT WIRE                          | RED                                        | Ignition harness                                              |
| STARTER WIRE                               | YELLOW                                     | Ignition harness                                              |
| IGNITION WIRE                              | PINK                                       | Ignition harness                                              |
| ACCESSORY WIRE                             | ORANGE                                     | Ignition harness                                              |
| SECOND ACCESSORY WIRE                      | BROWN                                      | Ignition harness                                              |
| POWER DOOR LOCK (+)                        | LT. BLUE                                   | In Purple Plug At BCM Above Driver's Kick<br>Panel            |
| POWER DOOR UNLOCK (+)                      | WHITE                                      | In Purple Plug At BCM Above Driver's Kick Panel               |
| lock switch.                               | ss entry are 5-wire reverse polarity and a | re found in the driver's kick panel. Test using the passenger |
| PARKING LIGHTS (+)                         | BROWN                                      | In Blue Plug At BCM Above Driver's Kick Panel                 |
| DRIVER DOOR TRIGGER (-)                    | LT.GREEN/BLACK                             | In Purple Plug At BCM Above Driver's Kick Panel               |
| PASSENGER DOOR TRIGGER (-)                 | LT.BLUE                                    | In Purple Plug At BCM Above Driver's Kick Panel               |
| TRUNK TRIGGER (-)                          | ORANGE/BLACK                               | In Blue Plug At BCM Above Driver's Kick Panel                 |
| TRUNK RELEASE (-)                          | BLACK/WHITE                                | In Blue Plug At BCM Above Driver's Kick Panel                 |
| FACTORY ALARM ARM                          | Factory remote only                        |                                                               |
| FACTORY ALARM DISARM                       | Factory remote only                        |                                                               |
| DISARM NO UNLOCK                           | With remote start                          |                                                               |
| TACHOMETER                                 | WHITE or ORANGE                            | Ignition Module On Top Of Engine                              |
| BRAKE WIRE (+)                             | WHITE                                      | In Blue Plug At BCM Above Driver's Kick Panel                 |
| HORN TRIGGER (-)                           | BLACK                                      | In Brown Plug At BCM Above Driver's Kick Panel                |
| LEFT FRONT WINDOW UP                       | DARK BLUE                                  | At Switch                                                     |
| LEFT FRONT WINDOW DOWN                     | BROWN                                      |                                                               |
| RIGHT FRONT WINDOW UP                      | LIGHT BLUE                                 |                                                               |
| RIGHT FRONT WINDOW DOWN                    | TAN                                        |                                                               |
| LEFT REAR WINDOW UP                        | DARK GREEN                                 |                                                               |
| LEFT REAR WINDOW DOWN                      | PURPLE                                     |                                                               |
| RIGHT REAR WINDOW UP                       | LIGHT GREEN                                |                                                               |
| RIGHT REAR WINDOW DOWN                     | PURPLE                                     |                                                               |
| This vehicle is equipped with the Passlock | II anti-theft system. This must be bypass  | sed when installing a remote start system                     |