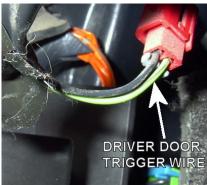

# WIRING INFORMATION: 1995 Pontiac Sunfire

| WIRE                       | WIRE COLOR                                             | WIRE LOCATION                                            |
|----------------------------|--------------------------------------------------------|----------------------------------------------------------|
| 12V CONSTANT WIRE          | RED                                                    | Ignition harness                                         |
| STARTER WIRE               | YELLOW                                                 | Ignition harness                                         |
| IGNITION WIRE              | PINK                                                   | Ignition harness                                         |
| SECOND IGNITION WIRE       | WHITE                                                  | Ignition harness                                         |
| ACCESSORY WIRE             | ORANGE                                                 | Ignition harness                                         |
| POWER DOOR LOCK (5-wire)   | LT. BLUE                                               | Harness In Driver's Kick Panel                           |
| POWER DOOR UNLOCK (5-wire) | WHITE                                                  | Harness In Driver's Kick Panel                           |
| PARKING LIGHTS (+)         | BROWN                                                  | Harness In Driver's Kick Panel Running To Vehicle's Rear |
| DRIVER DOOR TRIGGER (-)    | LT.GREEN/BLACK                                         | Harness In Driver's Kick Panel                           |
| PASSENGER DOOR TRIGGER (-) | LT.BLUE                                                | Passenger Kick Panel                                     |
| TRUNK TRIGGER (-)          | BLACK                                                  | At Light In Trunk                                        |
| TRUNK RELEASE (+)          | BLACK/WHITE                                            | OEM Keyless Module In Left Rear Of Trunk                 |
| TACHOMETER                 | 2.2L models: WHITE or ORANGE                           | Engine Harness Next To Battery Below                     |
|                            | 2.3L models: PURPLE/WHITE                              | Radiator Hose                                            |
| BRAKE WIRE (+)             | WHITE                                                  | At Brake Pedal Switch                                    |
| HORN TRIGGER (-)           | BLACK                                                  | Harness At Steering Column                               |
| LEFT FRONT WINDOW UP       | DARK BLUE                                              | At Motor Inside Driver's Door                            |
| LEFT FRONT WINDOW DOWN     | BROWN                                                  | At Motor Inside Driver's Door                            |
| RIGHT FRONT WINDOW UP      | LIGHT BLUE                                             | Harness In Driver's Kick Panel From Driver               |
| RIGHT FRONT WINDOW DOWN    | TAN                                                    | Door                                                     |
| LEFT REAR WINDOW UP        | DARK GREEN                                             |                                                          |
| LEFT REAR WINDOW DOWN      | PURPLE                                                 |                                                          |
| RIGHT REAR WINDOW UP       | LIGHT GREEN                                            |                                                          |
| RIGHT REAR WINDOW DOWN     | PURPLE                                                 |                                                          |
|                            | PURPLE  I anti-theft system. This must be bypassed whe | en installing a remote start system                      |

### WIRING INFORMATION: 1997 Pontiac Sunfire

| WIRE                                             | WIRE COLOR      | WIRE LOCATION                              |
|--------------------------------------------------|-----------------|--------------------------------------------|
| 12V CONSTANT WIRE                                | RED             | Ignition harness                           |
| STARTER WIRE                                     | YELLOW          | Ignition harness                           |
| GNITION WIRE                                     | PINK            | Ignition harness                           |
| SECOND IGNITION WIRE                             | WHITE           | Ignition harness                           |
| ACCESSORY WIRE                                   | ORANGE          | Ignition harness                           |
| POWER DOOR LOCK (models with OEM                 | LT. BLUE        | Harness In Driver's Kick Panel             |
| keyless: positive trigger, models without        |                 |                                            |
| DEM keyless: 5-wire reverse polarity)            |                 |                                            |
| POWER DOOR UNLOCK (models with OEM               | WHITE           | Harness In Driver's Kick Panel             |
| keyless: positive trigger, models without        |                 |                                            |
| OEM keyless: 5-wire reverse polarity)            |                 |                                            |
| PARKING LIGHTS (+)                               | BROWN           | Harness In Driver's Kick Panel Running To  |
|                                                  |                 | Vehicle's Rear                             |
| DRIVER DOOR TRIGGER (-)                          | LT.GREEN/BLACK  | Harness In Driver's Kick Panel             |
| PASSENGER DOOR TRIGGER (-)                       | LT.BLUE         | Passenger Kick Panel                       |
| TRUNK TRIGGER (-)                                | BLACK           | At Light In Trunk                          |
| TRUNK RELEASE (+)                                | BLACK/WHITE     | OEM Keyless Module In Left Rear Of Truni   |
| TACHOMETER                                       | PURPLE/WHITE    | Engine Harness Next To Battery Below       |
|                                                  |                 | Radiator Hose                              |
| BRAKE WIRE (+)                                   | WHITE           | At Brake Pedal Switch                      |
| HORN TRIGGER (-)                                 | BLACK           | Harness At Steering Column                 |
| LEFT FRONT WINDOW UP                             | DARK BLUE       | At Motor Inside Driver's Door              |
| LEFT FRONT WINDOW DOWN                           | BROWN           | At Motor Inside Driver's Door              |
| RIGHT FRONT WINDOW UP                            | LIGHT BLUE      | Harness In Driver's Kick Panel From Driver |
| RIGHT FRONT WINDOW DOWN                          | TAN             | Door                                       |
| LEFT REAR WINDOW UP                              | DARK GREEN      |                                            |
| LEFT REAR WINDOW DOWN                            | PURPLE          |                                            |
| RIGHT REAR WINDOW UP                             | LIGHT GREEN     |                                            |
| RIGHT REAR WINDOW DOWN                           | PURPLE          |                                            |
| This vehicle is equipped with the Passlock I and | · • · · · · · · | installing a remote start system           |

### WIRING INFORMATION: 1998 Pontiac Sunfire

| WIRE                                            | WIRE COLOR                            | WIRE LOCATION                              |
|-------------------------------------------------|---------------------------------------|--------------------------------------------|
| 12V CONSTANT WIRE                               | RED                                   | Ignition harness                           |
| STARTER WIRE                                    | YELLOW                                | Ignition harness                           |
| GNITION WIRE                                    | PINK                                  | Ignition harness                           |
| SECOND IGNITION WIRE                            | WHITE                                 | Ignition harness                           |
| ACCESSORY WIRE                                  | ORANGE                                | Ignition harness                           |
| POWER DOOR LOCK (models with OEM                | LT. BLUE                              | Harness In Driver's Kick Panel             |
| keyless: positive trigger, models without       |                                       |                                            |
| DEM keyless: 5-wire reverse polarity)           |                                       |                                            |
| POWER DOOR UNLOCK (models with OEM              | WHITE                                 | Harness In Driver's Kick Panel             |
| keyless: positive trigger, models without       |                                       |                                            |
| OEM keyless: 5-wire reverse polarity)           |                                       |                                            |
| PARKING LIGHTS (+)                              | BROWN                                 | Harness In Driver's Kick Panel Running To  |
|                                                 |                                       | Vehicle's Rear                             |
| DRIVER DOOR TRIGGER (-)                         | LT.GREEN/BLACK                        | Harness In Driver's Kick Panel             |
| PASSENGER DOOR TRIGGER (-)                      | LT.BLUE                               | Passenger Kick Panel                       |
| TRUNK TRIGGER (-)                               | BLACK                                 | At Light In Trunk                          |
| TRUNK RELEASE (+)                               | BLACK/WHITE                           | OEM Keyless Module In Left Rear Of Trun    |
| TACHOMETER                                      | PURPLE/WHITE                          | Engine Harness Next To Battery Below       |
|                                                 |                                       | Radiator Hose                              |
| BRAKE WIRE (+)                                  | WHITE                                 | At Brake Pedal Switch                      |
| HORN TRIGGER (-)                                | BLACK                                 | Harness At Steering Column                 |
| LEFT FRONT WINDOW UP                            | DARK BLUE                             | At Motor Inside Driver's Door              |
| LEFT FRONT WINDOW DOWN                          | BROWN                                 | At Motor Inside Driver's Door              |
| RIGHT FRONT WINDOW UP                           | LIGHT BLUE                            | Harness In Driver's Kick Panel From Driver |
| RIGHT FRONT WINDOW DOWN                         | TAN                                   | Door                                       |
| LEFT REAR WINDOW UP                             | DARK GREEN                            |                                            |
| LEFT REAR WINDOW DOWN                           | PURPLE                                |                                            |
| RIGHT REAR WINDOW UP                            | LIGHT GREEN                           |                                            |
| RIGHT REAR WINDOW DOWN                          | PURPLE                                |                                            |
| This vehicle is equipped with the Passlock I an | ti-theft system. This must be bypasse | ed when installing a remote start system   |

### WIRING INFORMATION: 1999 Pontiac Sunfire

| WIRING INFORMATION: 1999 Pontiac Sunfire         | WIRE COLOR                                      | WIRE LOCATION                              |
|--------------------------------------------------|-------------------------------------------------|--------------------------------------------|
| 12V CONSTANT WIRE                                | RED                                             | Ignition harness                           |
| STARTER WIRE                                     | YELLOW                                          | Ignition harness                           |
| IGNITION WIRE                                    | PINK                                            | Ignition harness                           |
| SECOND IGNITION WIRE                             | WHITE                                           | Ignition harness                           |
| ACCESSORY WIRE                                   | ORANGE                                          | Ignition harness                           |
| POWER DOOR LOCK (models with OEM                 | LT. BLUE                                        | Harness In Driver's Kick Panel             |
| keyless: positive trigger, models without        |                                                 |                                            |
| OEM keyless: 5-wire reverse polarity)            |                                                 |                                            |
| POWER DOOR UNLOCK (models with OEM               | WHITE                                           | Harness In Driver's Kick Panel             |
| keyless: positive trigger, models without        |                                                 |                                            |
| OEM keyless: 5-wire reverse polarity)            |                                                 |                                            |
| PARKING LIGHTS (+)                               | BROWN                                           | Harness In Driver's Kick Panel Running To  |
|                                                  |                                                 | Vehicle's Rear                             |
| DRIVER DOOR TRIGGER (-)                          | LT.GREEN/BLACK                                  | Harness In Driver's Kick Panel             |
| PASSENGER DOOR TRIGGER (-)                       | LT.BLUE                                         | Passenger Kick Panel                       |
| TRUNK TRIGGER (-)                                | BLACK                                           | At Light In Trunk                          |
| TRUNK RELEASE (+)                                | BLACK/WHITE                                     | OEM Keyless Module In Left Rear Of Trunk   |
| TACHOMETER                                       | PURPLE/WHITE                                    | Engine Harness Next To Battery Below       |
|                                                  |                                                 | Radiator Hose                              |
| BRAKE WIRE (+)                                   | WHITE                                           | At Brake Pedal Switch                      |
| HORN TRIGGER (-)                                 | BLACK                                           | Harness At Steering Column                 |
| LEFT FRONT WINDOW UP                             | DARK BLUE                                       | At Motor Inside Driver's Door              |
| LEFT FRONT WINDOW DOWN                           | BROWN                                           | At Motor Inside Driver's Door              |
| RIGHT FRONT WINDOW UP                            | LIGHT BLUE                                      | Harness In Driver's Kick Panel From Driver |
| RIGHT FRONT WINDOW DOWN                          | TAN                                             | Door                                       |
| LEFT REAR WINDOW UP                              | DARK GREEN                                      |                                            |
| LEFT REAR WINDOW DOWN                            | PURPLE                                          |                                            |
| RIGHT REAR WINDOW UP                             | LIGHT GREEN                                     |                                            |
| RIGHT REAR WINDOW DOWN                           | PURPLE                                          | ]                                          |
| This vehicle is equipped with the Passlock I and | ti-theft system. This must be bypassed when ins | talling a remote start system              |

### WIRING INFORMATION: 2000 Pontiac Sunfire

| WIRE                                      | WIRE COLOR     | WIRE LOCATION                                            |
|-------------------------------------------|----------------|----------------------------------------------------------|
| 12V CONSTANT WIRE                         | RED            | Ignition harness                                         |
| STARTER WIRE                              | YELLOW         | Ignition harness                                         |
| IGNITION WIRE                             | PINK           | Ignition harness                                         |
| ACCESSORY WIRE                            | ORANGE         | Ignition harness                                         |
| SECOND ACCESSORY WIRE                     | BROWN          | Ignition harness                                         |
| POWER DOOR LOCK (models with OEM          | LT. BLUE       | Harness In Driver's Kick Panel                           |
| keyless: positive trigger, models without |                |                                                          |
| OEM keyless: 5-wire reverse polarity)     |                |                                                          |
| POWER DOOR UNLOCK (models with OEM        | WHITE          | Harness In Driver's Kick Panel                           |
| keyless: positive trigger, models without |                |                                                          |
| OEM keyless: 5-wire reverse polarity)     |                |                                                          |
| PARKING LIGHTS (+)                        | BROWN          | Harness In Driver's Kick Panel Running To Vehicle's Rear |
| DRIVER DOOR TRIGGER (-)                   | LT.GREEN/BLACK | Harness In Driver's Kick Panel                           |
| PASSENGER DOOR TRIGGER (-)                | LT.BLUE        | Passenger Kick Panel                                     |
| TRUNK TRIGGER (-)                         | BLACK          | At Light In Trunk                                        |
| TRUNK RELEASE (+)                         | BLACK/WHITE    | Body Control Module Under Dash Left Of                   |
|                                           |                | Steering Column                                          |
| TACHOMETER                                | PURPLE/WHITE   | Engine Harness Next To Battery Below                     |
|                                           |                | Radiator Hose                                            |
| BRAKE WIRE (+)                            | WHITE          | At Brake Pedal Switch                                    |
| HORN TRIGGER (-)                          | BLACK          | Harness At Steering Column                               |
| LEFT FRONT WINDOW UP                      | DARK BLUE      | At Motor Inside Driver's Door                            |
| LEFT FRONT WINDOW DOWN                    | BROWN          | At Motor Inside Driver's Door                            |
| RIGHT FRONT WINDOW UP                     | LIGHT BLUE     | Harness In Driver's Kick Panel From Driver Door          |
| RIGHT FRONT WINDOW DOWN                   | TAN            | Harness In Driver's Kick Panel From Driver               |
| LEFT REAR WINDOW UP                       | DARK GREEN     | Harness In Driver's Kick Panel From Driver               |
| LEFT REAR WINDOW DOWN                     | PURPLE         | Harness In Driver's Kick Panel From Driver<br>Door       |
| RIGHT REAR WINDOW UP                      | LIGHT GREEN    | Harness In Driver's Kick Panel From Driver<br>Door       |
| RIGHT REAR WINDOW DOWN                    | PURPLE         | Harness In Driver's Kick Panel From Driver               |

### WIRING INFORMATION: 2001 Pontiac Sunfire

| WIRE                                                                                                               | WIRE COLOR     | WIRE LOCATION                                            |
|--------------------------------------------------------------------------------------------------------------------|----------------|----------------------------------------------------------|
| 12V CONSTANT WIRE                                                                                                  | RED            | Ignition harness                                         |
| STARTER WIRE                                                                                                       | YELLOW         | Ignition harness                                         |
| IGNITION WIRE                                                                                                      | PINK           | Ignition harness                                         |
| ACCESSORY WIRE                                                                                                     | ORANGE         | Ignition harness                                         |
| SECOND ACCESSORY WIRE                                                                                              | BROWN          | Ignition harness                                         |
| POWER DOOR LOCK (models with OEM keyless: positive trigger, models without OEM keyless: 5-wire reverse polarity)   | LT. BLUE       | Harness In Driver's Kick Panel                           |
| POWER DOOR UNLOCK (models with OEM keyless: positive trigger, models without OEM keyless: 5-wire reverse polarity) | WHITE          | Harness In Driver's Kick Panel                           |
| PARKING LIGHTS (+)                                                                                                 | BROWN          | Harness In Driver's Kick Panel Running To Vehicle's Rear |
| DRIVER DOOR TRIGGER (-)                                                                                            | LT.GREEN/BLACK | Harness In Driver's Kick Panel                           |
| PASSENGER DOOR TRIGGER (-)                                                                                         | LT.BLUE        | Passenger Kick Panel                                     |
| TRUNK TRIGGER (-)                                                                                                  | BLACK          | At Light In Trunk                                        |
| TRUNK RELEASE (+)                                                                                                  | BLACK/WHITE    | Body Control Module Under Dash Left Of Steering Column   |
| TACHOMETER                                                                                                         | PURPLE/WHITE   | Engine Harness Next To Battery Below Radiator Hose       |
| BRAKE WIRE (+)                                                                                                     | WHITE          | At Brake Pedal Switch                                    |
| HORN TRIGGER (-)                                                                                                   | BLACK          | Harness At Steering Column                               |
| LEFT FRONT WINDOW UP                                                                                               | DARK BLUE      | At Motor Inside Driver's Door                            |
| LEFT FRONT WINDOW DOWN                                                                                             | BROWN          | At Motor Inside Driver's Door                            |
| RIGHT FRONT WINDOW UP                                                                                              | LIGHT BLUE     | Harness In Driver's Kick Panel From Driver Door          |
| RIGHT FRONT WINDOW DOWN                                                                                            | TAN            | Harness In Driver's Kick Panel From Driver Door          |
| LEFT REAR WINDOW UP                                                                                                | DARK GREEN     | Harness In Driver's Kick Panel From Driver<br>Door       |
| LEFT REAR WINDOW DOWN                                                                                              | PURPLE         | Harness In Driver's Kick Panel From Driver<br>Door       |
| RIGHT REAR WINDOW UP                                                                                               | LIGHT GREEN    | Harness In Driver's Kick Panel From Driver<br>Door       |
| RIGHT REAR WINDOW DOWN                                                                                             | PURPLE         | Harness In Driver's Kick Panel From Driver<br>Door       |

### WIRING INFORMATION: 2002 Pontiac Sunfire

| WIRE                                             | WIRE COLOR                                       | WIRE LOCATION                                            |
|--------------------------------------------------|--------------------------------------------------|----------------------------------------------------------|
| 12V CONSTANT WIRE                                | RED                                              | Ignition harness                                         |
| STARTER WIRE                                     | YELLOW                                           | Ignition harness                                         |
| IGNITION WIRE                                    | PINK                                             | Ignition harness                                         |
| ACCESSORY WIRE                                   | ORANGE                                           | Ignition harness                                         |
| SECOND ACCESSORY WIRE                            | BROWN                                            | Ignition harness                                         |
| POWER DOOR LOCK (models with OEM                 | LT. BLUE                                         | Harness In Driver's Kick Panel                           |
| keyless: positive trigger, models without        |                                                  |                                                          |
| OEM keyless: 5-wire reverse polarity)            |                                                  |                                                          |
| POWER DOOR UNLOCK (models with OEM               | WHITE                                            | Harness In Driver's Kick Panel                           |
| keyless: positive trigger, models without        |                                                  |                                                          |
| OEM keyless: 5-wire reverse polarity)            |                                                  |                                                          |
| PARKING LIGHTS (+)                               | BROWN                                            | Harness In Driver's Kick Panel Running To Vehicle's Rear |
| DRIVER DOOR TRIGGER (-)                          | LT.GREEN/BLACK                                   | Harness In Driver's Kick Panel                           |
| PASSENGER DOOR TRIGGER (-)                       | LT.BLUE                                          | Passenger Kick Panel                                     |
| TRUNK TRIGGER (-)                                | BLACK                                            | At Light In Trunk                                        |
| TRUNK RELEASE (+)                                | BLACK/WHITE                                      | Body Control Module Under Dash Left Of                   |
|                                                  |                                                  | Steering Column                                          |
| TACHOMETER                                       | PURPLE/WHITE                                     | Engine Harness Next To Battery Below                     |
|                                                  |                                                  | Radiator Hose                                            |
| BRAKE WIRE (+)                                   | WHITE                                            | At Brake Pedal Switch                                    |
| HORN TRIGGER (-)                                 | BLACK                                            | Harness At Steering Column                               |
| LEFT FRONT WINDOW UP                             | DARK BLUE                                        | At Motor Inside Driver's Door                            |
| LEFT FRONT WINDOW DOWN                           | BROWN                                            | At Motor Inside Driver's Door                            |
| RIGHT FRONT WINDOW UP                            | LIGHT BLUE                                       | Harness In Driver's Kick Panel From Driver Door          |
| RIGHT FRONT WINDOW DOWN                          | TAN                                              | Harness In Driver's Kick Panel From Driver               |
| LEFT REAR WINDOW UP                              | DARK GREEN                                       | Harness In Driver's Kick Panel From Driver Door          |
| LEFT REAR WINDOW DOWN                            | PURPLE                                           | Harness In Driver's Kick Panel From Driver Door          |
| RIGHT REAR WINDOW UP                             | LIGHT GREEN                                      | Harness In Driver's Kick Panel From Driver<br>Door       |
| RIGHT REAR WINDOW DOWN                           | PURPLE                                           | Harness In Driver's Kick Panel From Driver<br>Door       |
| This vehicle is equipped with the Passlock II ar | nti-theft system. This must be bypassed when ins | talling a remote start system                            |

### WIRING INFORMATION: 2003 Pontiac Sunfire

| WIRE                                             | WIRE COLOR                                       | WIRE LOCATION                                            |
|--------------------------------------------------|--------------------------------------------------|----------------------------------------------------------|
| 12V CONSTANT WIRE                                | RED                                              | Ignition harness                                         |
| STARTER WIRE                                     | YELLOW                                           | Ignition harness                                         |
| IGNITION WIRE                                    | PINK                                             | Ignition harness                                         |
| ACCESSORY WIRE                                   | ORANGE                                           | Ignition harness                                         |
| SECOND ACCESSORY WIRE                            | BROWN                                            | Ignition harness                                         |
| POWER DOOR LOCK (models with OEM                 | LT. BLUE                                         | Harness In Driver's Kick Panel                           |
| keyless: positive trigger, models without        |                                                  |                                                          |
| OEM keyless: 5-wire reverse polarity)            |                                                  |                                                          |
| POWER DOOR UNLOCK (models with OEM               | WHITE                                            | Harness In Driver's Kick Panel                           |
| keyless: positive trigger, models without        |                                                  |                                                          |
| OEM keyless: 5-wire reverse polarity)            |                                                  |                                                          |
| PARKING LIGHTS (+)                               | BROWN                                            | Harness In Driver's Kick Panel Running To Vehicle's Rear |
| DRIVER DOOR TRIGGER (-)                          | LT.GREEN/BLACK                                   | Harness In Driver's Kick Panel                           |
| PASSENGER DOOR TRIGGER (-)                       | LT.BLUE                                          | Passenger Kick Panel                                     |
| TRUNK TRIGGER (-)                                | BLACK                                            | At Light In Trunk                                        |
| TRUNK RELEASE (+)                                | BLACK/WHITE                                      | Body Control Module Under Dash Left Of                   |
|                                                  |                                                  | Steering Column                                          |
| TACHOMETER                                       | PURPLE/WHITE                                     | Engine Harness Next To Battery Below                     |
|                                                  |                                                  | Radiator Hose                                            |
| BRAKE WIRE (+)                                   | WHITE                                            | At Brake Pedal Switch                                    |
| HORN TRIGGER (-)                                 | BLACK                                            | Harness At Steering Column                               |
| LEFT FRONT WINDOW UP                             | DARK BLUE                                        | At Motor Inside Driver's Door                            |
| LEFT FRONT WINDOW DOWN                           | BROWN                                            | At Motor Inside Driver's Door                            |
| RIGHT FRONT WINDOW UP                            | LIGHT BLUE                                       | Harness In Driver's Kick Panel From Driver Door          |
| RIGHT FRONT WINDOW DOWN                          | TAN                                              | Harness In Driver's Kick Panel From Driver Door          |
| LEFT REAR WINDOW UP                              | DARK GREEN                                       | Harness In Driver's Kick Panel From Driver Door          |
| LEFT REAR WINDOW DOWN                            | PURPLE                                           | Harness In Driver's Kick Panel From Driver Door          |
| RIGHT REAR WINDOW UP                             | LIGHT GREEN                                      | Harness In Driver's Kick Panel From Driver<br>Door       |
| RIGHT REAR WINDOW DOWN                           | PURPLE                                           | Harness In Driver's Kick Panel From Driver<br>Door       |
| This vehicle is equipped with the Passlock II ar | nti-theft system. This must be bypassed when ins | stalling a remote start system                           |

# WIRING INFORMATION: 2004 Pontiac Sunfire

| WIRING INFORMATION: 2004 Pontiac Si        | WIRE COLOR                                 | WIRE LOCATION                                                 |
|--------------------------------------------|--------------------------------------------|---------------------------------------------------------------|
| 12V CONSTANT WIRE                          | RED                                        | Ignition harness                                              |
| STARTER WIRE                               | YELLOW                                     | Ignition harness                                              |
| IGNITION WIRE                              | PINK                                       | Ignition harness                                              |
| ACCESSORY WIRE                             | ORANGE                                     | Ignition harness                                              |
| SECOND ACCESSORY WIRE                      | BROWN                                      | Ignition harness                                              |
| POWER DOOR LOCK (+)                        | LT. BLUE                                   | In Purple Plug At BCM Above Driver's Kick<br>Panel            |
| POWER DOOR UNLOCK (+)                      | WHITE                                      | In Purple Plug At BCM Above Driver's Kick Panel               |
| lock switch.                               | ss entry are 5-wire reverse polarity and a | re found in the driver's kick panel. Test using the passenger |
| PARKING LIGHTS (+)                         | BROWN                                      | In Blue Plug At BCM Above Driver's Kick Panel                 |
| DRIVER DOOR TRIGGER (-)                    | LT.GREEN/BLACK                             | In Purple Plug At BCM Above Driver's Kick Panel               |
| PASSENGER DOOR TRIGGER (-)                 | LT.BLUE                                    | In Purple Plug At BCM Above Driver's Kick Panel               |
| TRUNK TRIGGER (-)                          | ORANGE/BLACK                               | In Blue Plug At BCM Above Driver's Kick Panel                 |
| TRUNK RELEASE (-)                          | BLACK/WHITE                                | In Blue Plug At BCM Above Driver's Kick Panel                 |
| FACTORY ALARM ARM                          | Factory remote only                        |                                                               |
| FACTORY ALARM DISARM                       | Factory remote only                        |                                                               |
| DISARM NO UNLOCK                           | With remote start                          |                                                               |
| TACHOMETER                                 | WHITE or ORANGE                            | Ignition Module On Top Of Engine                              |
| BRAKE WIRE (+)                             | WHITE                                      | In Blue Plug At BCM Above Driver's Kick Panel                 |
| HORN TRIGGER (-)                           | BLACK                                      | In Brown Plug At BCM Above Driver's Kick Panel                |
| LEFT FRONT WINDOW UP                       | DARK BLUE                                  | At Switch                                                     |
| LEFT FRONT WINDOW DOWN                     | BROWN                                      |                                                               |
| RIGHT FRONT WINDOW UP                      | LIGHT BLUE                                 |                                                               |
| RIGHT FRONT WINDOW DOWN                    | TAN                                        |                                                               |
| LEFT REAR WINDOW UP                        | DARK GREEN                                 |                                                               |
| LEFT REAR WINDOW DOWN                      | PURPLE                                     |                                                               |
| RIGHT REAR WINDOW UP                       | LIGHT GREEN                                |                                                               |
| RIGHT REAR WINDOW DOWN                     | PURPLE                                     |                                                               |
| This vehicle is equipped with the Passlock | II anti-theft system. This must be bypas   | sed when installing a remote start system                     |

# WIRING INFORMATION: 2005 Pontiac Sunfire

| WIRING INFORMATION: 2005 Pontiac Si        | WIRE COLOR                                 | WIRE LOCATION                                                 |
|--------------------------------------------|--------------------------------------------|---------------------------------------------------------------|
| 12V CONSTANT WIRE                          | RED                                        | Ignition harness                                              |
| STARTER WIRE                               | YELLOW                                     | Ignition harness                                              |
| IGNITION WIRE                              | PINK                                       | Ignition harness                                              |
| ACCESSORY WIRE                             | ORANGE                                     | Ignition harness                                              |
| SECOND ACCESSORY WIRE                      | BROWN                                      | Ignition harness                                              |
| POWER DOOR LOCK (+)                        | LT. BLUE                                   | In Purple Plug At BCM Above Driver's Kick<br>Panel            |
| POWER DOOR UNLOCK (+)                      | WHITE                                      | In Purple Plug At BCM Above Driver's Kick Panel               |
| lock switch.                               | ss entry are 5-wire reverse polarity and a | re found in the driver's kick panel. Test using the passenger |
| PARKING LIGHTS (+)                         | BROWN                                      | In Blue Plug At BCM Above Driver's Kick Panel                 |
| DRIVER DOOR TRIGGER (-)                    | LT.GREEN/BLACK                             | In Purple Plug At BCM Above Driver's Kick Panel               |
| PASSENGER DOOR TRIGGER (-)                 | LT.BLUE                                    | In Purple Plug At BCM Above Driver's Kick Panel               |
| TRUNK TRIGGER (-)                          | ORANGE/BLACK                               | In Blue Plug At BCM Above Driver's Kick Panel                 |
| TRUNK RELEASE (-)                          | BLACK/WHITE                                | In Blue Plug At BCM Above Driver's Kick Panel                 |
| FACTORY ALARM ARM                          | Factory remote only                        |                                                               |
| FACTORY ALARM DISARM                       | Factory remote only                        |                                                               |
| DISARM NO UNLOCK                           | With remote start                          |                                                               |
| TACHOMETER                                 | WHITE or ORANGE                            | Ignition Module On Top Of Engine                              |
| BRAKE WIRE (+)                             | WHITE                                      | In Blue Plug At BCM Above Driver's Kick Panel                 |
| HORN TRIGGER (-)                           | BLACK                                      | In Brown Plug At BCM Above Driver's Kick Panel                |
| LEFT FRONT WINDOW UP                       | DARK BLUE                                  | At Switch                                                     |
| LEFT FRONT WINDOW DOWN                     | BROWN                                      |                                                               |
| RIGHT FRONT WINDOW UP                      | LIGHT BLUE                                 |                                                               |
| RIGHT FRONT WINDOW DOWN                    | TAN                                        |                                                               |
| LEFT REAR WINDOW UP                        | DARK GREEN                                 |                                                               |
| LEFT REAR WINDOW DOWN                      | PURPLE                                     |                                                               |
| RIGHT REAR WINDOW UP                       | LIGHT GREEN                                |                                                               |
| RIGHT REAR WINDOW DOWN                     | PURPLE                                     |                                                               |
| This vehicle is equipped with the Passlock | II anti-theft system. This must be bypass  | sed when installing a remote start system                     |