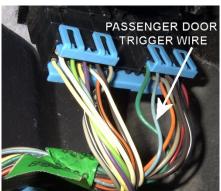

# WIRING INFORMATION: 1995 Pontiac Sunfire

| WIRE                       | WIRE COLOR                                             | WIRE LOCATION                                            |
|----------------------------|--------------------------------------------------------|----------------------------------------------------------|
| 12V CONSTANT WIRE          | RED                                                    | Ignition harness                                         |
| STARTER WIRE               | YELLOW                                                 | Ignition harness                                         |
| IGNITION WIRE              | PINK                                                   | Ignition harness                                         |
| SECOND IGNITION WIRE       | WHITE                                                  | Ignition harness                                         |
| ACCESSORY WIRE             | ORANGE                                                 | Ignition harness                                         |
| POWER DOOR LOCK (5-wire)   | LT. BLUE                                               | Harness In Driver's Kick Panel                           |
| POWER DOOR UNLOCK (5-wire) | WHITE                                                  | Harness In Driver's Kick Panel                           |
| PARKING LIGHTS (+)         | BROWN                                                  | Harness In Driver's Kick Panel Running To Vehicle's Rear |
| DRIVER DOOR TRIGGER (-)    | LT.GREEN/BLACK                                         | Harness In Driver's Kick Panel                           |
| PASSENGER DOOR TRIGGER (-) | LT.BLUE                                                | Passenger Kick Panel                                     |
| TRUNK TRIGGER (-)          | BLACK                                                  | At Light In Trunk                                        |
| TRUNK RELEASE (+)          | BLACK/WHITE                                            | OEM Keyless Module In Left Rear Of Trunk                 |
| TACHOMETER                 | 2.2L models: WHITE or ORANGE                           | Engine Harness Next To Battery Below                     |
|                            | 2.3L models: PURPLE/WHITE                              | Radiator Hose                                            |
| BRAKE WIRE (+)             | WHITE                                                  | At Brake Pedal Switch                                    |
| HORN TRIGGER (-)           | BLACK                                                  | Harness At Steering Column                               |
| LEFT FRONT WINDOW UP       | DARK BLUE                                              | At Motor Inside Driver's Door                            |
| LEFT FRONT WINDOW DOWN     | BROWN                                                  | At Motor Inside Driver's Door                            |
| RIGHT FRONT WINDOW UP      | LIGHT BLUE                                             | Harness In Driver's Kick Panel From Driver               |
| RIGHT FRONT WINDOW DOWN    | TAN                                                    | Door                                                     |
| LEFT REAR WINDOW UP        | DARK GREEN                                             |                                                          |
| LEFT REAR WINDOW DOWN      | PURPLE                                                 |                                                          |
| RIGHT REAR WINDOW UP       | LIGHT GREEN                                            |                                                          |
| RIGHT REAR WINDOW DOWN     | PURPLE                                                 |                                                          |
|                            | PURPLE  I anti-theft system. This must be bypassed whe | en installing a remote start system                      |

# WIRING INFORMATION: 2004 Pontiac Sunfire

| WIRING INFORMATION: 2004 Pontiac Si        | WIRE COLOR                                 | WIRE LOCATION                                                 |
|--------------------------------------------|--------------------------------------------|---------------------------------------------------------------|
| 12V CONSTANT WIRE                          | RED                                        | Ignition harness                                              |
| STARTER WIRE                               | YELLOW                                     | Ignition harness                                              |
| IGNITION WIRE                              | PINK                                       | Ignition harness                                              |
| ACCESSORY WIRE                             | ORANGE                                     | Ignition harness                                              |
| SECOND ACCESSORY WIRE                      | BROWN                                      | Ignition harness                                              |
| POWER DOOR LOCK (+)                        | LT. BLUE                                   | In Purple Plug At BCM Above Driver's Kick<br>Panel            |
| POWER DOOR UNLOCK (+)                      | WHITE                                      | In Purple Plug At BCM Above Driver's Kick Panel               |
| lock switch.                               | ss entry are 5-wire reverse polarity and a | re found in the driver's kick panel. Test using the passenger |
| PARKING LIGHTS (+)                         | BROWN                                      | In Blue Plug At BCM Above Driver's Kick Panel                 |
| DRIVER DOOR TRIGGER (-)                    | LT.GREEN/BLACK                             | In Purple Plug At BCM Above Driver's Kick Panel               |
| PASSENGER DOOR TRIGGER (-)                 | LT.BLUE                                    | In Purple Plug At BCM Above Driver's Kick Panel               |
| TRUNK TRIGGER (-)                          | ORANGE/BLACK                               | In Blue Plug At BCM Above Driver's Kick Panel                 |
| TRUNK RELEASE (-)                          | BLACK/WHITE                                | In Blue Plug At BCM Above Driver's Kick Panel                 |
| FACTORY ALARM ARM                          | Factory remote only                        |                                                               |
| FACTORY ALARM DISARM                       | Factory remote only                        |                                                               |
| DISARM NO UNLOCK                           | With remote start                          |                                                               |
| TACHOMETER                                 | WHITE or ORANGE                            | Ignition Module On Top Of Engine                              |
| BRAKE WIRE (+)                             | WHITE                                      | In Blue Plug At BCM Above Driver's Kick Panel                 |
| HORN TRIGGER (-)                           | BLACK                                      | In Brown Plug At BCM Above Driver's Kick Panel                |
| LEFT FRONT WINDOW UP                       | DARK BLUE                                  | At Switch                                                     |
| LEFT FRONT WINDOW DOWN                     | BROWN                                      |                                                               |
| RIGHT FRONT WINDOW UP                      | LIGHT BLUE                                 |                                                               |
| RIGHT FRONT WINDOW DOWN                    | TAN                                        |                                                               |
| LEFT REAR WINDOW UP                        | DARK GREEN                                 |                                                               |
| LEFT REAR WINDOW DOWN                      | PURPLE                                     |                                                               |
| RIGHT REAR WINDOW UP                       | LIGHT GREEN                                |                                                               |
| RIGHT REAR WINDOW DOWN                     | PURPLE                                     |                                                               |
| This vehicle is equipped with the Passlock | II anti-theft system. This must be bypas   | sed when installing a remote start system                     |

# WIRING INFORMATION: 2005 Pontiac Sunfire

| WIRING INFORMATION: 2005 Pontiac Si        | WIRE COLOR                                 | WIRE LOCATION                                                 |
|--------------------------------------------|--------------------------------------------|---------------------------------------------------------------|
| 12V CONSTANT WIRE                          | RED                                        | Ignition harness                                              |
| STARTER WIRE                               | YELLOW                                     | Ignition harness                                              |
| IGNITION WIRE                              | PINK                                       | Ignition harness                                              |
| ACCESSORY WIRE                             | ORANGE                                     | Ignition harness                                              |
| SECOND ACCESSORY WIRE                      | BROWN                                      | Ignition harness                                              |
| POWER DOOR LOCK (+)                        | LT. BLUE                                   | In Purple Plug At BCM Above Driver's Kick<br>Panel            |
| POWER DOOR UNLOCK (+)                      | WHITE                                      | In Purple Plug At BCM Above Driver's Kick Panel               |
| lock switch.                               | ss entry are 5-wire reverse polarity and a | re found in the driver's kick panel. Test using the passenger |
| PARKING LIGHTS (+)                         | BROWN                                      | In Blue Plug At BCM Above Driver's Kick Panel                 |
| DRIVER DOOR TRIGGER (-)                    | LT.GREEN/BLACK                             | In Purple Plug At BCM Above Driver's Kick Panel               |
| PASSENGER DOOR TRIGGER (-)                 | LT.BLUE                                    | In Purple Plug At BCM Above Driver's Kick Panel               |
| TRUNK TRIGGER (-)                          | ORANGE/BLACK                               | In Blue Plug At BCM Above Driver's Kick Panel                 |
| TRUNK RELEASE (-)                          | BLACK/WHITE                                | In Blue Plug At BCM Above Driver's Kick Panel                 |
| FACTORY ALARM ARM                          | Factory remote only                        |                                                               |
| FACTORY ALARM DISARM                       | Factory remote only                        |                                                               |
| DISARM NO UNLOCK                           | With remote start                          |                                                               |
| TACHOMETER                                 | WHITE or ORANGE                            | Ignition Module On Top Of Engine                              |
| BRAKE WIRE (+)                             | WHITE                                      | In Blue Plug At BCM Above Driver's Kick Panel                 |
| HORN TRIGGER (-)                           | BLACK                                      | In Brown Plug At BCM Above Driver's Kick Panel                |
| LEFT FRONT WINDOW UP                       | DARK BLUE                                  | At Switch                                                     |
| LEFT FRONT WINDOW DOWN                     | BROWN                                      |                                                               |
| RIGHT FRONT WINDOW UP                      | LIGHT BLUE                                 |                                                               |
| RIGHT FRONT WINDOW DOWN                    | TAN                                        |                                                               |
| LEFT REAR WINDOW UP                        | DARK GREEN                                 |                                                               |
| LEFT REAR WINDOW DOWN                      | PURPLE                                     |                                                               |
| RIGHT REAR WINDOW UP                       | LIGHT GREEN                                |                                                               |
| RIGHT REAR WINDOW DOWN                     | PURPLE                                     |                                                               |
| This vehicle is equipped with the Passlock | II anti-theft system. This must be bypass  | sed when installing a remote start system                     |