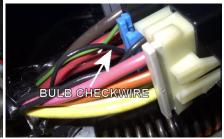

# WIRING INFORMATION: 1995 Pontiac Sunfire

| WIRE                       | WIRE COLOR                                             | WIRE LOCATION                                            |
|----------------------------|--------------------------------------------------------|----------------------------------------------------------|
| 12V CONSTANT WIRE          | RED                                                    | Ignition harness                                         |
| STARTER WIRE               | YELLOW                                                 | Ignition harness                                         |
| IGNITION WIRE              | PINK                                                   | Ignition harness                                         |
| SECOND IGNITION WIRE       | WHITE                                                  | Ignition harness                                         |
| ACCESSORY WIRE             | ORANGE                                                 | Ignition harness                                         |
| POWER DOOR LOCK (5-wire)   | LT. BLUE                                               | Harness In Driver's Kick Panel                           |
| POWER DOOR UNLOCK (5-wire) | WHITE                                                  | Harness In Driver's Kick Panel                           |
| PARKING LIGHTS (+)         | BROWN                                                  | Harness In Driver's Kick Panel Running To Vehicle's Rear |
| DRIVER DOOR TRIGGER (-)    | LT.GREEN/BLACK                                         | Harness In Driver's Kick Panel                           |
| PASSENGER DOOR TRIGGER (-) | LT.BLUE                                                | Passenger Kick Panel                                     |
| TRUNK TRIGGER (-)          | BLACK                                                  | At Light In Trunk                                        |
| TRUNK RELEASE (+)          | BLACK/WHITE                                            | OEM Keyless Module In Left Rear Of Trunk                 |
| TACHOMETER                 | 2.2L models: WHITE or ORANGE                           | Engine Harness Next To Battery Below                     |
|                            | 2.3L models: PURPLE/WHITE                              | Radiator Hose                                            |
| BRAKE WIRE (+)             | WHITE                                                  | At Brake Pedal Switch                                    |
| HORN TRIGGER (-)           | BLACK                                                  | Harness At Steering Column                               |
| LEFT FRONT WINDOW UP       | DARK BLUE                                              | At Motor Inside Driver's Door                            |
| LEFT FRONT WINDOW DOWN     | BROWN                                                  | At Motor Inside Driver's Door                            |
| RIGHT FRONT WINDOW UP      | LIGHT BLUE                                             | Harness In Driver's Kick Panel From Driver               |
| RIGHT FRONT WINDOW DOWN    | TAN                                                    | Door                                                     |
| LEFT REAR WINDOW UP        | DARK GREEN                                             |                                                          |
| LEFT REAR WINDOW DOWN      | PURPLE                                                 |                                                          |
| RIGHT REAR WINDOW UP       | LIGHT GREEN                                            |                                                          |
| RIGHT REAR WINDOW DOWN     | PURPLE                                                 |                                                          |
|                            | PURPLE  I anti-theft system. This must be bypassed whe | en installing a remote start system                      |