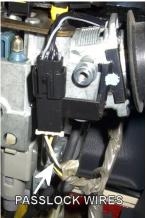

### WIRING INFORMATION: 1997 Pontiac Sunfire

| WIRE                                             | WIRE COLOR      | WIRE LOCATION                              |
|--------------------------------------------------|-----------------|--------------------------------------------|
| 12V CONSTANT WIRE                                | RED             | Ignition harness                           |
| STARTER WIRE                                     | YELLOW          | Ignition harness                           |
| GNITION WIRE                                     | PINK            | Ignition harness                           |
| SECOND IGNITION WIRE                             | WHITE           | Ignition harness                           |
| ACCESSORY WIRE                                   | ORANGE          | Ignition harness                           |
| POWER DOOR LOCK (models with OEM                 | LT. BLUE        | Harness In Driver's Kick Panel             |
| keyless: positive trigger, models without        |                 |                                            |
| DEM keyless: 5-wire reverse polarity)            |                 |                                            |
| POWER DOOR UNLOCK (models with OEM               | WHITE           | Harness In Driver's Kick Panel             |
| keyless: positive trigger, models without        |                 |                                            |
| OEM keyless: 5-wire reverse polarity)            |                 |                                            |
| PARKING LIGHTS (+)                               | BROWN           | Harness In Driver's Kick Panel Running To  |
|                                                  |                 | Vehicle's Rear                             |
| DRIVER DOOR TRIGGER (-)                          | LT.GREEN/BLACK  | Harness In Driver's Kick Panel             |
| PASSENGER DOOR TRIGGER (-)                       | LT.BLUE         | Passenger Kick Panel                       |
| TRUNK TRIGGER (-)                                | BLACK           | At Light In Trunk                          |
| TRUNK RELEASE (+)                                | BLACK/WHITE     | OEM Keyless Module In Left Rear Of Truni   |
| TACHOMETER                                       | PURPLE/WHITE    | Engine Harness Next To Battery Below       |
|                                                  |                 | Radiator Hose                              |
| BRAKE WIRE (+)                                   | WHITE           | At Brake Pedal Switch                      |
| HORN TRIGGER (-)                                 | BLACK           | Harness At Steering Column                 |
| LEFT FRONT WINDOW UP                             | DARK BLUE       | At Motor Inside Driver's Door              |
| LEFT FRONT WINDOW DOWN                           | BROWN           | At Motor Inside Driver's Door              |
| RIGHT FRONT WINDOW UP                            | LIGHT BLUE      | Harness In Driver's Kick Panel From Driver |
| RIGHT FRONT WINDOW DOWN                          | TAN             | Door                                       |
| LEFT REAR WINDOW UP                              | DARK GREEN      |                                            |
| LEFT REAR WINDOW DOWN                            | PURPLE          |                                            |
| RIGHT REAR WINDOW UP                             | LIGHT GREEN     |                                            |
| RIGHT REAR WINDOW DOWN                           | PURPLE          |                                            |
| This vehicle is equipped with the Passlock I and | · • · · · · · · | installing a remote start system           |