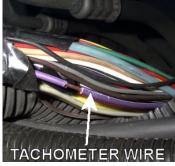

# WIRING INFORMATION: 1995 Pontiac Sunfire

| WIRE                       | WIRE COLOR                                             | WIRE LOCATION                                            |
|----------------------------|--------------------------------------------------------|----------------------------------------------------------|
| 12V CONSTANT WIRE          | RED                                                    | Ignition harness                                         |
| STARTER WIRE               | YELLOW                                                 | Ignition harness                                         |
| IGNITION WIRE              | PINK                                                   | Ignition harness                                         |
| SECOND IGNITION WIRE       | WHITE                                                  | Ignition harness                                         |
| ACCESSORY WIRE             | ORANGE                                                 | Ignition harness                                         |
| POWER DOOR LOCK (5-wire)   | LT. BLUE                                               | Harness In Driver's Kick Panel                           |
| POWER DOOR UNLOCK (5-wire) | WHITE                                                  | Harness In Driver's Kick Panel                           |
| PARKING LIGHTS (+)         | BROWN                                                  | Harness In Driver's Kick Panel Running To Vehicle's Rear |
| DRIVER DOOR TRIGGER (-)    | LT.GREEN/BLACK                                         | Harness In Driver's Kick Panel                           |
| PASSENGER DOOR TRIGGER (-) | LT.BLUE                                                | Passenger Kick Panel                                     |
| TRUNK TRIGGER (-)          | BLACK                                                  | At Light In Trunk                                        |
| TRUNK RELEASE (+)          | BLACK/WHITE                                            | OEM Keyless Module In Left Rear Of Trunk                 |
| TACHOMETER                 | 2.2L models: WHITE or ORANGE                           | Engine Harness Next To Battery Below                     |
|                            | 2.3L models: PURPLE/WHITE                              | Radiator Hose                                            |
| BRAKE WIRE (+)             | WHITE                                                  | At Brake Pedal Switch                                    |
| HORN TRIGGER (-)           | BLACK                                                  | Harness At Steering Column                               |
| LEFT FRONT WINDOW UP       | DARK BLUE                                              | At Motor Inside Driver's Door                            |
| LEFT FRONT WINDOW DOWN     | BROWN                                                  | At Motor Inside Driver's Door                            |
| RIGHT FRONT WINDOW UP      | LIGHT BLUE                                             | Harness In Driver's Kick Panel From Driver               |
| RIGHT FRONT WINDOW DOWN    | TAN                                                    | Door                                                     |
| LEFT REAR WINDOW UP        | DARK GREEN                                             |                                                          |
| LEFT REAR WINDOW DOWN      | PURPLE                                                 |                                                          |
| RIGHT REAR WINDOW UP       | LIGHT GREEN                                            |                                                          |
| RIGHT REAR WINDOW DOWN     | PURPLE                                                 |                                                          |
|                            | PURPLE  I anti-theft system. This must be bypassed whe | en installing a remote start system                      |

### WIRING INFORMATION: 1997 Pontiac Sunfire

| WIRE                                             | WIRE COLOR      | WIRE LOCATION                              |
|--------------------------------------------------|-----------------|--------------------------------------------|
| 12V CONSTANT WIRE                                | RED             | Ignition harness                           |
| STARTER WIRE                                     | YELLOW          | Ignition harness                           |
| GNITION WIRE                                     | PINK            | Ignition harness                           |
| SECOND IGNITION WIRE                             | WHITE           | Ignition harness                           |
| ACCESSORY WIRE                                   | ORANGE          | Ignition harness                           |
| POWER DOOR LOCK (models with OEM                 | LT. BLUE        | Harness In Driver's Kick Panel             |
| keyless: positive trigger, models without        |                 |                                            |
| DEM keyless: 5-wire reverse polarity)            |                 |                                            |
| POWER DOOR UNLOCK (models with OEM               | WHITE           | Harness In Driver's Kick Panel             |
| keyless: positive trigger, models without        |                 |                                            |
| OEM keyless: 5-wire reverse polarity)            |                 |                                            |
| PARKING LIGHTS (+)                               | BROWN           | Harness In Driver's Kick Panel Running To  |
|                                                  |                 | Vehicle's Rear                             |
| DRIVER DOOR TRIGGER (-)                          | LT.GREEN/BLACK  | Harness In Driver's Kick Panel             |
| PASSENGER DOOR TRIGGER (-)                       | LT.BLUE         | Passenger Kick Panel                       |
| TRUNK TRIGGER (-)                                | BLACK           | At Light In Trunk                          |
| TRUNK RELEASE (+)                                | BLACK/WHITE     | OEM Keyless Module In Left Rear Of Truni   |
| TACHOMETER                                       | PURPLE/WHITE    | Engine Harness Next To Battery Below       |
|                                                  |                 | Radiator Hose                              |
| BRAKE WIRE (+)                                   | WHITE           | At Brake Pedal Switch                      |
| HORN TRIGGER (-)                                 | BLACK           | Harness At Steering Column                 |
| LEFT FRONT WINDOW UP                             | DARK BLUE       | At Motor Inside Driver's Door              |
| LEFT FRONT WINDOW DOWN                           | BROWN           | At Motor Inside Driver's Door              |
| RIGHT FRONT WINDOW UP                            | LIGHT BLUE      | Harness In Driver's Kick Panel From Driver |
| RIGHT FRONT WINDOW DOWN                          | TAN             | Door                                       |
| LEFT REAR WINDOW UP                              | DARK GREEN      |                                            |
| LEFT REAR WINDOW DOWN                            | PURPLE          |                                            |
| RIGHT REAR WINDOW UP                             | LIGHT GREEN     |                                            |
| RIGHT REAR WINDOW DOWN                           | PURPLE          |                                            |
| This vehicle is equipped with the Passlock I and | · • · · · · · · | installing a remote start system           |

### WIRING INFORMATION: 1998 Pontiac Sunfire

| WIRE                                            | WIRE COLOR                            | WIRE LOCATION                              |
|-------------------------------------------------|---------------------------------------|--------------------------------------------|
| 12V CONSTANT WIRE                               | RED                                   | Ignition harness                           |
| STARTER WIRE                                    | YELLOW                                | Ignition harness                           |
| GNITION WIRE                                    | PINK                                  | Ignition harness                           |
| SECOND IGNITION WIRE                            | WHITE                                 | Ignition harness                           |
| ACCESSORY WIRE                                  | ORANGE                                | Ignition harness                           |
| POWER DOOR LOCK (models with OEM                | LT. BLUE                              | Harness In Driver's Kick Panel             |
| keyless: positive trigger, models without       |                                       |                                            |
| DEM keyless: 5-wire reverse polarity)           |                                       |                                            |
| POWER DOOR UNLOCK (models with OEM              | WHITE                                 | Harness In Driver's Kick Panel             |
| keyless: positive trigger, models without       |                                       |                                            |
| OEM keyless: 5-wire reverse polarity)           |                                       |                                            |
| PARKING LIGHTS (+)                              | BROWN                                 | Harness In Driver's Kick Panel Running To  |
|                                                 |                                       | Vehicle's Rear                             |
| DRIVER DOOR TRIGGER (-)                         | LT.GREEN/BLACK                        | Harness In Driver's Kick Panel             |
| PASSENGER DOOR TRIGGER (-)                      | LT.BLUE                               | Passenger Kick Panel                       |
| TRUNK TRIGGER (-)                               | BLACK                                 | At Light In Trunk                          |
| TRUNK RELEASE (+)                               | BLACK/WHITE                           | OEM Keyless Module In Left Rear Of Trun    |
| TACHOMETER                                      | PURPLE/WHITE                          | Engine Harness Next To Battery Below       |
|                                                 |                                       | Radiator Hose                              |
| BRAKE WIRE (+)                                  | WHITE                                 | At Brake Pedal Switch                      |
| HORN TRIGGER (-)                                | BLACK                                 | Harness At Steering Column                 |
| LEFT FRONT WINDOW UP                            | DARK BLUE                             | At Motor Inside Driver's Door              |
| LEFT FRONT WINDOW DOWN                          | BROWN                                 | At Motor Inside Driver's Door              |
| RIGHT FRONT WINDOW UP                           | LIGHT BLUE                            | Harness In Driver's Kick Panel From Driver |
| RIGHT FRONT WINDOW DOWN                         | TAN                                   | Door                                       |
| LEFT REAR WINDOW UP                             | DARK GREEN                            |                                            |
| LEFT REAR WINDOW DOWN                           | PURPLE                                |                                            |
| RIGHT REAR WINDOW UP                            | LIGHT GREEN                           |                                            |
| RIGHT REAR WINDOW DOWN                          | PURPLE                                |                                            |
| This vehicle is equipped with the Passlock I an | ti-theft system. This must be bypasse | ed when installing a remote start system   |

### WIRING INFORMATION: 1999 Pontiac Sunfire

| WIRING INFORMATION: 1999 Pontiac Sunfire         | WIRE COLOR                                      | WIRE LOCATION                              |
|--------------------------------------------------|-------------------------------------------------|--------------------------------------------|
| 12V CONSTANT WIRE                                | RED                                             | Ignition harness                           |
| STARTER WIRE                                     | YELLOW                                          | Ignition harness                           |
| IGNITION WIRE                                    | PINK                                            | Ignition harness                           |
| SECOND IGNITION WIRE                             | WHITE                                           | Ignition harness                           |
| ACCESSORY WIRE                                   | ORANGE                                          | Ignition harness                           |
| POWER DOOR LOCK (models with OEM                 | LT. BLUE                                        | Harness In Driver's Kick Panel             |
| keyless: positive trigger, models without        |                                                 |                                            |
| OEM keyless: 5-wire reverse polarity)            |                                                 |                                            |
| POWER DOOR UNLOCK (models with OEM               | WHITE                                           | Harness In Driver's Kick Panel             |
| keyless: positive trigger, models without        |                                                 |                                            |
| OEM keyless: 5-wire reverse polarity)            |                                                 |                                            |
| PARKING LIGHTS (+)                               | BROWN                                           | Harness In Driver's Kick Panel Running To  |
|                                                  |                                                 | Vehicle's Rear                             |
| DRIVER DOOR TRIGGER (-)                          | LT.GREEN/BLACK                                  | Harness In Driver's Kick Panel             |
| PASSENGER DOOR TRIGGER (-)                       | LT.BLUE                                         | Passenger Kick Panel                       |
| TRUNK TRIGGER (-)                                | BLACK                                           | At Light In Trunk                          |
| TRUNK RELEASE (+)                                | BLACK/WHITE                                     | OEM Keyless Module In Left Rear Of Trunk   |
| TACHOMETER                                       | PURPLE/WHITE                                    | Engine Harness Next To Battery Below       |
|                                                  |                                                 | Radiator Hose                              |
| BRAKE WIRE (+)                                   | WHITE                                           | At Brake Pedal Switch                      |
| HORN TRIGGER (-)                                 | BLACK                                           | Harness At Steering Column                 |
| LEFT FRONT WINDOW UP                             | DARK BLUE                                       | At Motor Inside Driver's Door              |
| LEFT FRONT WINDOW DOWN                           | BROWN                                           | At Motor Inside Driver's Door              |
| RIGHT FRONT WINDOW UP                            | LIGHT BLUE                                      | Harness In Driver's Kick Panel From Driver |
| RIGHT FRONT WINDOW DOWN                          | TAN                                             | Door                                       |
| LEFT REAR WINDOW UP                              | DARK GREEN                                      |                                            |
| LEFT REAR WINDOW DOWN                            | PURPLE                                          |                                            |
| RIGHT REAR WINDOW UP                             | LIGHT GREEN                                     |                                            |
| RIGHT REAR WINDOW DOWN                           | PURPLE                                          | ]                                          |
| This vehicle is equipped with the Passlock I and | ti-theft system. This must be bypassed when ins | talling a remote start system              |

### WIRING INFORMATION: 2000 Pontiac Sunfire

| WIRE                                      | WIRE COLOR     | WIRE LOCATION                                            |
|-------------------------------------------|----------------|----------------------------------------------------------|
| 12V CONSTANT WIRE                         | RED            | Ignition harness                                         |
| STARTER WIRE                              | YELLOW         | Ignition harness                                         |
| IGNITION WIRE                             | PINK           | Ignition harness                                         |
| ACCESSORY WIRE                            | ORANGE         | Ignition harness                                         |
| SECOND ACCESSORY WIRE                     | BROWN          | Ignition harness                                         |
| POWER DOOR LOCK (models with OEM          | LT. BLUE       | Harness In Driver's Kick Panel                           |
| keyless: positive trigger, models without |                |                                                          |
| OEM keyless: 5-wire reverse polarity)     |                |                                                          |
| POWER DOOR UNLOCK (models with OEM        | WHITE          | Harness In Driver's Kick Panel                           |
| keyless: positive trigger, models without |                |                                                          |
| OEM keyless: 5-wire reverse polarity)     |                |                                                          |
| PARKING LIGHTS (+)                        | BROWN          | Harness In Driver's Kick Panel Running To Vehicle's Rear |
| DRIVER DOOR TRIGGER (-)                   | LT.GREEN/BLACK | Harness In Driver's Kick Panel                           |
| PASSENGER DOOR TRIGGER (-)                | LT.BLUE        | Passenger Kick Panel                                     |
| TRUNK TRIGGER (-)                         | BLACK          | At Light In Trunk                                        |
| TRUNK RELEASE (+)                         | BLACK/WHITE    | Body Control Module Under Dash Left Of                   |
|                                           |                | Steering Column                                          |
| TACHOMETER                                | PURPLE/WHITE   | Engine Harness Next To Battery Below                     |
|                                           |                | Radiator Hose                                            |
| BRAKE WIRE (+)                            | WHITE          | At Brake Pedal Switch                                    |
| HORN TRIGGER (-)                          | BLACK          | Harness At Steering Column                               |
| LEFT FRONT WINDOW UP                      | DARK BLUE      | At Motor Inside Driver's Door                            |
| LEFT FRONT WINDOW DOWN                    | BROWN          | At Motor Inside Driver's Door                            |
| RIGHT FRONT WINDOW UP                     | LIGHT BLUE     | Harness In Driver's Kick Panel From Driver Door          |
| RIGHT FRONT WINDOW DOWN                   | TAN            | Harness In Driver's Kick Panel From Driver               |
| LEFT REAR WINDOW UP                       | DARK GREEN     | Harness In Driver's Kick Panel From Driver               |
| LEFT REAR WINDOW DOWN                     | PURPLE         | Harness In Driver's Kick Panel From Driver<br>Door       |
| RIGHT REAR WINDOW UP                      | LIGHT GREEN    | Harness In Driver's Kick Panel From Driver<br>Door       |
| RIGHT REAR WINDOW DOWN                    | PURPLE         | Harness In Driver's Kick Panel From Driver               |

### WIRING INFORMATION: 2001 Pontiac Sunfire

| WIRE                                                                                                               | WIRE COLOR     | WIRE LOCATION                                            |
|--------------------------------------------------------------------------------------------------------------------|----------------|----------------------------------------------------------|
| 12V CONSTANT WIRE                                                                                                  | RED            | Ignition harness                                         |
| STARTER WIRE                                                                                                       | YELLOW         | Ignition harness                                         |
| IGNITION WIRE                                                                                                      | PINK           | Ignition harness                                         |
| ACCESSORY WIRE                                                                                                     | ORANGE         | Ignition harness                                         |
| SECOND ACCESSORY WIRE                                                                                              | BROWN          | Ignition harness                                         |
| POWER DOOR LOCK (models with OEM keyless: positive trigger, models without OEM keyless: 5-wire reverse polarity)   | LT. BLUE       | Harness In Driver's Kick Panel                           |
| POWER DOOR UNLOCK (models with OEM keyless: positive trigger, models without OEM keyless: 5-wire reverse polarity) | WHITE          | Harness In Driver's Kick Panel                           |
| PARKING LIGHTS (+)                                                                                                 | BROWN          | Harness In Driver's Kick Panel Running To Vehicle's Rear |
| DRIVER DOOR TRIGGER (-)                                                                                            | LT.GREEN/BLACK | Harness In Driver's Kick Panel                           |
| PASSENGER DOOR TRIGGER (-)                                                                                         | LT.BLUE        | Passenger Kick Panel                                     |
| TRUNK TRIGGER (-)                                                                                                  | BLACK          | At Light In Trunk                                        |
| TRUNK RELEASE (+)                                                                                                  | BLACK/WHITE    | Body Control Module Under Dash Left Of Steering Column   |
| TACHOMETER                                                                                                         | PURPLE/WHITE   | Engine Harness Next To Battery Below Radiator Hose       |
| BRAKE WIRE (+)                                                                                                     | WHITE          | At Brake Pedal Switch                                    |
| HORN TRIGGER (-)                                                                                                   | BLACK          | Harness At Steering Column                               |
| LEFT FRONT WINDOW UP                                                                                               | DARK BLUE      | At Motor Inside Driver's Door                            |
| LEFT FRONT WINDOW DOWN                                                                                             | BROWN          | At Motor Inside Driver's Door                            |
| RIGHT FRONT WINDOW UP                                                                                              | LIGHT BLUE     | Harness In Driver's Kick Panel From Driver Door          |
| RIGHT FRONT WINDOW DOWN                                                                                            | TAN            | Harness In Driver's Kick Panel From Driver Door          |
| LEFT REAR WINDOW UP                                                                                                | DARK GREEN     | Harness In Driver's Kick Panel From Driver<br>Door       |
| LEFT REAR WINDOW DOWN                                                                                              | PURPLE         | Harness In Driver's Kick Panel From Driver<br>Door       |
| RIGHT REAR WINDOW UP                                                                                               | LIGHT GREEN    | Harness In Driver's Kick Panel From Driver<br>Door       |
| RIGHT REAR WINDOW DOWN                                                                                             | PURPLE         | Harness In Driver's Kick Panel From Driver<br>Door       |

### WIRING INFORMATION: 2002 Pontiac Sunfire

| WIRE                                             | WIRE COLOR                                       | WIRE LOCATION                                            |
|--------------------------------------------------|--------------------------------------------------|----------------------------------------------------------|
| 12V CONSTANT WIRE                                | RED                                              | Ignition harness                                         |
| STARTER WIRE                                     | YELLOW                                           | Ignition harness                                         |
| IGNITION WIRE                                    | PINK                                             | Ignition harness                                         |
| ACCESSORY WIRE                                   | ORANGE                                           | Ignition harness                                         |
| SECOND ACCESSORY WIRE                            | BROWN                                            | Ignition harness                                         |
| POWER DOOR LOCK (models with OEM                 | LT. BLUE                                         | Harness In Driver's Kick Panel                           |
| keyless: positive trigger, models without        |                                                  |                                                          |
| OEM keyless: 5-wire reverse polarity)            |                                                  |                                                          |
| POWER DOOR UNLOCK (models with OEM               | WHITE                                            | Harness In Driver's Kick Panel                           |
| keyless: positive trigger, models without        |                                                  |                                                          |
| OEM keyless: 5-wire reverse polarity)            |                                                  |                                                          |
| PARKING LIGHTS (+)                               | BROWN                                            | Harness In Driver's Kick Panel Running To Vehicle's Rear |
| DRIVER DOOR TRIGGER (-)                          | LT.GREEN/BLACK                                   | Harness In Driver's Kick Panel                           |
| PASSENGER DOOR TRIGGER (-)                       | LT.BLUE                                          | Passenger Kick Panel                                     |
| TRUNK TRIGGER (-)                                | BLACK                                            | At Light In Trunk                                        |
| TRUNK RELEASE (+)                                | BLACK/WHITE                                      | Body Control Module Under Dash Left Of                   |
|                                                  |                                                  | Steering Column                                          |
| TACHOMETER                                       | PURPLE/WHITE                                     | Engine Harness Next To Battery Below                     |
|                                                  |                                                  | Radiator Hose                                            |
| BRAKE WIRE (+)                                   | WHITE                                            | At Brake Pedal Switch                                    |
| HORN TRIGGER (-)                                 | BLACK                                            | Harness At Steering Column                               |
| LEFT FRONT WINDOW UP                             | DARK BLUE                                        | At Motor Inside Driver's Door                            |
| LEFT FRONT WINDOW DOWN                           | BROWN                                            | At Motor Inside Driver's Door                            |
| RIGHT FRONT WINDOW UP                            | LIGHT BLUE                                       | Harness In Driver's Kick Panel From Driver Door          |
| RIGHT FRONT WINDOW DOWN                          | TAN                                              | Harness In Driver's Kick Panel From Driver               |
| LEFT REAR WINDOW UP                              | DARK GREEN                                       | Harness In Driver's Kick Panel From Driver Door          |
| LEFT REAR WINDOW DOWN                            | PURPLE                                           | Harness In Driver's Kick Panel From Driver Door          |
| RIGHT REAR WINDOW UP                             | LIGHT GREEN                                      | Harness In Driver's Kick Panel From Driver<br>Door       |
| RIGHT REAR WINDOW DOWN                           | PURPLE                                           | Harness In Driver's Kick Panel From Driver<br>Door       |
| This vehicle is equipped with the Passlock II ar | nti-theft system. This must be bypassed when ins | talling a remote start system                            |

### WIRING INFORMATION: 2003 Pontiac Sunfire

| WIRE                                             | WIRE COLOR                                       | WIRE LOCATION                                            |
|--------------------------------------------------|--------------------------------------------------|----------------------------------------------------------|
| 12V CONSTANT WIRE                                | RED                                              | Ignition harness                                         |
| STARTER WIRE                                     | YELLOW                                           | Ignition harness                                         |
| IGNITION WIRE                                    | PINK                                             | Ignition harness                                         |
| ACCESSORY WIRE                                   | ORANGE                                           | Ignition harness                                         |
| SECOND ACCESSORY WIRE                            | BROWN                                            | Ignition harness                                         |
| POWER DOOR LOCK (models with OEM                 | LT. BLUE                                         | Harness In Driver's Kick Panel                           |
| keyless: positive trigger, models without        |                                                  |                                                          |
| OEM keyless: 5-wire reverse polarity)            |                                                  |                                                          |
| POWER DOOR UNLOCK (models with OEM               | WHITE                                            | Harness In Driver's Kick Panel                           |
| keyless: positive trigger, models without        |                                                  |                                                          |
| OEM keyless: 5-wire reverse polarity)            |                                                  |                                                          |
| PARKING LIGHTS (+)                               | BROWN                                            | Harness In Driver's Kick Panel Running To Vehicle's Rear |
| DRIVER DOOR TRIGGER (-)                          | LT.GREEN/BLACK                                   | Harness In Driver's Kick Panel                           |
| PASSENGER DOOR TRIGGER (-)                       | LT.BLUE                                          | Passenger Kick Panel                                     |
| TRUNK TRIGGER (-)                                | BLACK                                            | At Light In Trunk                                        |
| TRUNK RELEASE (+)                                | BLACK/WHITE                                      | Body Control Module Under Dash Left Of                   |
|                                                  |                                                  | Steering Column                                          |
| TACHOMETER                                       | PURPLE/WHITE                                     | Engine Harness Next To Battery Below                     |
|                                                  |                                                  | Radiator Hose                                            |
| BRAKE WIRE (+)                                   | WHITE                                            | At Brake Pedal Switch                                    |
| HORN TRIGGER (-)                                 | BLACK                                            | Harness At Steering Column                               |
| LEFT FRONT WINDOW UP                             | DARK BLUE                                        | At Motor Inside Driver's Door                            |
| LEFT FRONT WINDOW DOWN                           | BROWN                                            | At Motor Inside Driver's Door                            |
| RIGHT FRONT WINDOW UP                            | LIGHT BLUE                                       | Harness In Driver's Kick Panel From Driver Door          |
| RIGHT FRONT WINDOW DOWN                          | TAN                                              | Harness In Driver's Kick Panel From Driver Door          |
| LEFT REAR WINDOW UP                              | DARK GREEN                                       | Harness In Driver's Kick Panel From Driver Door          |
| LEFT REAR WINDOW DOWN                            | PURPLE                                           | Harness In Driver's Kick Panel From Driver Door          |
| RIGHT REAR WINDOW UP                             | LIGHT GREEN                                      | Harness In Driver's Kick Panel From Driver<br>Door       |
| RIGHT REAR WINDOW DOWN                           | PURPLE                                           | Harness In Driver's Kick Panel From Driver<br>Door       |
| This vehicle is equipped with the Passlock II ar | nti-theft system. This must be bypassed when ins | stalling a remote start system                           |

# WIRING INFORMATION: 2004 Pontiac Sunfire

| WIRING INFORMATION: 2004 Pontiac Si        | WIRE COLOR                                 | WIRE LOCATION                                                 |
|--------------------------------------------|--------------------------------------------|---------------------------------------------------------------|
| 12V CONSTANT WIRE                          | RED                                        | Ignition harness                                              |
| STARTER WIRE                               | YELLOW                                     | Ignition harness                                              |
| IGNITION WIRE                              | PINK                                       | Ignition harness                                              |
| ACCESSORY WIRE                             | ORANGE                                     | Ignition harness                                              |
| SECOND ACCESSORY WIRE                      | BROWN                                      | Ignition harness                                              |
| POWER DOOR LOCK (+)                        | LT. BLUE                                   | In Purple Plug At BCM Above Driver's Kick<br>Panel            |
| POWER DOOR UNLOCK (+)                      | WHITE                                      | In Purple Plug At BCM Above Driver's Kick Panel               |
| lock switch.                               | ss entry are 5-wire reverse polarity and a | re found in the driver's kick panel. Test using the passenger |
| PARKING LIGHTS (+)                         | BROWN                                      | In Blue Plug At BCM Above Driver's Kick Panel                 |
| DRIVER DOOR TRIGGER (-)                    | LT.GREEN/BLACK                             | In Purple Plug At BCM Above Driver's Kick Panel               |
| PASSENGER DOOR TRIGGER (-)                 | LT.BLUE                                    | In Purple Plug At BCM Above Driver's Kick Panel               |
| TRUNK TRIGGER (-)                          | ORANGE/BLACK                               | In Blue Plug At BCM Above Driver's Kick Panel                 |
| TRUNK RELEASE (-)                          | BLACK/WHITE                                | In Blue Plug At BCM Above Driver's Kick Panel                 |
| FACTORY ALARM ARM                          | Factory remote only                        |                                                               |
| FACTORY ALARM DISARM                       | Factory remote only                        |                                                               |
| DISARM NO UNLOCK                           | With remote start                          |                                                               |
| TACHOMETER                                 | WHITE or ORANGE                            | Ignition Module On Top Of Engine                              |
| BRAKE WIRE (+)                             | WHITE                                      | In Blue Plug At BCM Above Driver's Kick Panel                 |
| HORN TRIGGER (-)                           | BLACK                                      | In Brown Plug At BCM Above Driver's Kick Panel                |
| LEFT FRONT WINDOW UP                       | DARK BLUE                                  | At Switch                                                     |
| LEFT FRONT WINDOW DOWN                     | BROWN                                      |                                                               |
| RIGHT FRONT WINDOW UP                      | LIGHT BLUE                                 |                                                               |
| RIGHT FRONT WINDOW DOWN                    | TAN                                        |                                                               |
| LEFT REAR WINDOW UP                        | DARK GREEN                                 |                                                               |
| LEFT REAR WINDOW DOWN                      | PURPLE                                     |                                                               |
| RIGHT REAR WINDOW UP                       | LIGHT GREEN                                |                                                               |
| RIGHT REAR WINDOW DOWN                     | PURPLE                                     |                                                               |
| This vehicle is equipped with the Passlock | II anti-theft system. This must be bypas   | sed when installing a remote start system                     |

# WIRING INFORMATION: 2005 Pontiac Sunfire

| WIRING INFORMATION: 2005 Pontiac Si        | WIRE COLOR                                 | WIRE LOCATION                                                 |
|--------------------------------------------|--------------------------------------------|---------------------------------------------------------------|
| 12V CONSTANT WIRE                          | RED                                        | Ignition harness                                              |
| STARTER WIRE                               | YELLOW                                     | Ignition harness                                              |
| IGNITION WIRE                              | PINK                                       | Ignition harness                                              |
| ACCESSORY WIRE                             | ORANGE                                     | Ignition harness                                              |
| SECOND ACCESSORY WIRE                      | BROWN                                      | Ignition harness                                              |
| POWER DOOR LOCK (+)                        | LT. BLUE                                   | In Purple Plug At BCM Above Driver's Kick<br>Panel            |
| POWER DOOR UNLOCK (+)                      | WHITE                                      | In Purple Plug At BCM Above Driver's Kick Panel               |
| lock switch.                               | ss entry are 5-wire reverse polarity and a | re found in the driver's kick panel. Test using the passenger |
| PARKING LIGHTS (+)                         | BROWN                                      | In Blue Plug At BCM Above Driver's Kick Panel                 |
| DRIVER DOOR TRIGGER (-)                    | LT.GREEN/BLACK                             | In Purple Plug At BCM Above Driver's Kick Panel               |
| PASSENGER DOOR TRIGGER (-)                 | LT.BLUE                                    | In Purple Plug At BCM Above Driver's Kick Panel               |
| TRUNK TRIGGER (-)                          | ORANGE/BLACK                               | In Blue Plug At BCM Above Driver's Kick Panel                 |
| TRUNK RELEASE (-)                          | BLACK/WHITE                                | In Blue Plug At BCM Above Driver's Kick Panel                 |
| FACTORY ALARM ARM                          | Factory remote only                        |                                                               |
| FACTORY ALARM DISARM                       | Factory remote only                        |                                                               |
| DISARM NO UNLOCK                           | With remote start                          |                                                               |
| TACHOMETER                                 | WHITE or ORANGE                            | Ignition Module On Top Of Engine                              |
| BRAKE WIRE (+)                             | WHITE                                      | In Blue Plug At BCM Above Driver's Kick Panel                 |
| HORN TRIGGER (-)                           | BLACK                                      | In Brown Plug At BCM Above Driver's Kick Panel                |
| LEFT FRONT WINDOW UP                       | DARK BLUE                                  | At Switch                                                     |
| LEFT FRONT WINDOW DOWN                     | BROWN                                      |                                                               |
| RIGHT FRONT WINDOW UP                      | LIGHT BLUE                                 |                                                               |
| RIGHT FRONT WINDOW DOWN                    | TAN                                        |                                                               |
| LEFT REAR WINDOW UP                        | DARK GREEN                                 |                                                               |
| LEFT REAR WINDOW DOWN                      | PURPLE                                     |                                                               |
| RIGHT REAR WINDOW UP                       | LIGHT GREEN                                |                                                               |
| RIGHT REAR WINDOW DOWN                     | PURPLE                                     |                                                               |
| This vehicle is equipped with the Passlock | II anti-theft system. This must be bypass  | sed when installing a remote start system                     |