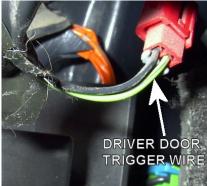

# WIRING INFORMATION: 1995 Pontiac Sunfire

| WIRE                       | WIRE COLOR                                             | WIRE LOCATION                                            |
|----------------------------|--------------------------------------------------------|----------------------------------------------------------|
| 12V CONSTANT WIRE          | RED                                                    | Ignition harness                                         |
| STARTER WIRE               | YELLOW                                                 | Ignition harness                                         |
| IGNITION WIRE              | PINK                                                   | Ignition harness                                         |
| SECOND IGNITION WIRE       | WHITE                                                  | Ignition harness                                         |
| ACCESSORY WIRE             | ORANGE                                                 | Ignition harness                                         |
| POWER DOOR LOCK (5-wire)   | LT. BLUE                                               | Harness In Driver's Kick Panel                           |
| POWER DOOR UNLOCK (5-wire) | WHITE                                                  | Harness In Driver's Kick Panel                           |
| PARKING LIGHTS (+)         | BROWN                                                  | Harness In Driver's Kick Panel Running To Vehicle's Rear |
| DRIVER DOOR TRIGGER (-)    | LT.GREEN/BLACK                                         | Harness In Driver's Kick Panel                           |
| PASSENGER DOOR TRIGGER (-) | LT.BLUE                                                | Passenger Kick Panel                                     |
| TRUNK TRIGGER (-)          | BLACK                                                  | At Light In Trunk                                        |
| TRUNK RELEASE (+)          | BLACK/WHITE                                            | OEM Keyless Module In Left Rear Of Trunk                 |
| TACHOMETER                 | 2.2L models: WHITE or ORANGE                           | Engine Harness Next To Battery Below                     |
|                            | 2.3L models: PURPLE/WHITE                              | Radiator Hose                                            |
| BRAKE WIRE (+)             | WHITE                                                  | At Brake Pedal Switch                                    |
| HORN TRIGGER (-)           | BLACK                                                  | Harness At Steering Column                               |
| LEFT FRONT WINDOW UP       | DARK BLUE                                              | At Motor Inside Driver's Door                            |
| LEFT FRONT WINDOW DOWN     | BROWN                                                  | At Motor Inside Driver's Door                            |
| RIGHT FRONT WINDOW UP      | LIGHT BLUE                                             | Harness In Driver's Kick Panel From Driver               |
| RIGHT FRONT WINDOW DOWN    | TAN                                                    | Door                                                     |
| LEFT REAR WINDOW UP        | DARK GREEN                                             |                                                          |
| LEFT REAR WINDOW DOWN      | PURPLE                                                 |                                                          |
| RIGHT REAR WINDOW UP       | LIGHT GREEN                                            |                                                          |
| RIGHT REAR WINDOW DOWN     | PURPLE                                                 |                                                          |
|                            | PURPLE  I anti-theft system. This must be bypassed whe | en installing a remote start system                      |

# WIRING INFORMATION: 2004 Pontiac Sunfire

| WIRING INFORMATION: 2004 Pontiac Si        | WIRE COLOR                                 | WIRE LOCATION                                                 |
|--------------------------------------------|--------------------------------------------|---------------------------------------------------------------|
| 12V CONSTANT WIRE                          | RED                                        | Ignition harness                                              |
| STARTER WIRE                               | YELLOW                                     | Ignition harness                                              |
| IGNITION WIRE                              | PINK                                       | Ignition harness                                              |
| ACCESSORY WIRE                             | ORANGE                                     | Ignition harness                                              |
| SECOND ACCESSORY WIRE                      | BROWN                                      | Ignition harness                                              |
| POWER DOOR LOCK (+)                        | LT. BLUE                                   | In Purple Plug At BCM Above Driver's Kick<br>Panel            |
| POWER DOOR UNLOCK (+)                      | WHITE                                      | In Purple Plug At BCM Above Driver's Kick Panel               |
| lock switch.                               | ss entry are 5-wire reverse polarity and a | re found in the driver's kick panel. Test using the passenger |
| PARKING LIGHTS (+)                         | BROWN                                      | In Blue Plug At BCM Above Driver's Kick Panel                 |
| DRIVER DOOR TRIGGER (-)                    | LT.GREEN/BLACK                             | In Purple Plug At BCM Above Driver's Kick Panel               |
| PASSENGER DOOR TRIGGER (-)                 | LT.BLUE                                    | In Purple Plug At BCM Above Driver's Kick Panel               |
| TRUNK TRIGGER (-)                          | ORANGE/BLACK                               | In Blue Plug At BCM Above Driver's Kick Panel                 |
| TRUNK RELEASE (-)                          | BLACK/WHITE                                | In Blue Plug At BCM Above Driver's Kick Panel                 |
| FACTORY ALARM ARM                          | Factory remote only                        |                                                               |
| FACTORY ALARM DISARM                       | Factory remote only                        |                                                               |
| DISARM NO UNLOCK                           | With remote start                          |                                                               |
| TACHOMETER                                 | WHITE or ORANGE                            | Ignition Module On Top Of Engine                              |
| BRAKE WIRE (+)                             | WHITE                                      | In Blue Plug At BCM Above Driver's Kick Panel                 |
| HORN TRIGGER (-)                           | BLACK                                      | In Brown Plug At BCM Above Driver's Kick Panel                |
| LEFT FRONT WINDOW UP                       | DARK BLUE                                  | At Switch                                                     |
| LEFT FRONT WINDOW DOWN                     | BROWN                                      |                                                               |
| RIGHT FRONT WINDOW UP                      | LIGHT BLUE                                 |                                                               |
| RIGHT FRONT WINDOW DOWN                    | TAN                                        |                                                               |
| LEFT REAR WINDOW UP                        | DARK GREEN                                 |                                                               |
| LEFT REAR WINDOW DOWN                      | PURPLE                                     |                                                               |
| RIGHT REAR WINDOW UP                       | LIGHT GREEN                                |                                                               |
| RIGHT REAR WINDOW DOWN                     | PURPLE                                     |                                                               |
| This vehicle is equipped with the Passlock | II anti-theft system. This must be bypas   | sed when installing a remote start system                     |

# WIRING INFORMATION: 2005 Pontiac Sunfire

| WIRING INFORMATION: 2005 Pontiac Si        | WIRE COLOR                                 | WIRE LOCATION                                                 |
|--------------------------------------------|--------------------------------------------|---------------------------------------------------------------|
| 12V CONSTANT WIRE                          | RED                                        | Ignition harness                                              |
| STARTER WIRE                               | YELLOW                                     | Ignition harness                                              |
| IGNITION WIRE                              | PINK                                       | Ignition harness                                              |
| ACCESSORY WIRE                             | ORANGE                                     | Ignition harness                                              |
| SECOND ACCESSORY WIRE                      | BROWN                                      | Ignition harness                                              |
| POWER DOOR LOCK (+)                        | LT. BLUE                                   | In Purple Plug At BCM Above Driver's Kick<br>Panel            |
| POWER DOOR UNLOCK (+)                      | WHITE                                      | In Purple Plug At BCM Above Driver's Kick Panel               |
| lock switch.                               | ss entry are 5-wire reverse polarity and a | re found in the driver's kick panel. Test using the passenger |
| PARKING LIGHTS (+)                         | BROWN                                      | In Blue Plug At BCM Above Driver's Kick Panel                 |
| DRIVER DOOR TRIGGER (-)                    | LT.GREEN/BLACK                             | In Purple Plug At BCM Above Driver's Kick Panel               |
| PASSENGER DOOR TRIGGER (-)                 | LT.BLUE                                    | In Purple Plug At BCM Above Driver's Kick Panel               |
| TRUNK TRIGGER (-)                          | ORANGE/BLACK                               | In Blue Plug At BCM Above Driver's Kick Panel                 |
| TRUNK RELEASE (-)                          | BLACK/WHITE                                | In Blue Plug At BCM Above Driver's Kick Panel                 |
| FACTORY ALARM ARM                          | Factory remote only                        |                                                               |
| FACTORY ALARM DISARM                       | Factory remote only                        |                                                               |
| DISARM NO UNLOCK                           | With remote start                          |                                                               |
| TACHOMETER                                 | WHITE or ORANGE                            | Ignition Module On Top Of Engine                              |
| BRAKE WIRE (+)                             | WHITE                                      | In Blue Plug At BCM Above Driver's Kick Panel                 |
| HORN TRIGGER (-)                           | BLACK                                      | In Brown Plug At BCM Above Driver's Kick Panel                |
| LEFT FRONT WINDOW UP                       | DARK BLUE                                  | At Switch                                                     |
| LEFT FRONT WINDOW DOWN                     | BROWN                                      |                                                               |
| RIGHT FRONT WINDOW UP                      | LIGHT BLUE                                 |                                                               |
| RIGHT FRONT WINDOW DOWN                    | TAN                                        |                                                               |
| LEFT REAR WINDOW UP                        | DARK GREEN                                 |                                                               |
| LEFT REAR WINDOW DOWN                      | PURPLE                                     |                                                               |
| RIGHT REAR WINDOW UP                       | LIGHT GREEN                                |                                                               |
| RIGHT REAR WINDOW DOWN                     | PURPLE                                     |                                                               |
| This vehicle is equipped with the Passlock | II anti-theft system. This must be bypass  | sed when installing a remote start system                     |