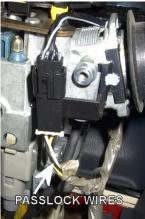

### WIRING INFORMATION: 1997 Pontiac Sunfire

| WIRE                                             | WIRE COLOR      | WIRE LOCATION                              |
|--------------------------------------------------|-----------------|--------------------------------------------|
| 12V CONSTANT WIRE                                | RED             | Ignition harness                           |
| STARTER WIRE                                     | YELLOW          | Ignition harness                           |
| GNITION WIRE                                     | PINK            | Ignition harness                           |
| SECOND IGNITION WIRE                             | WHITE           | Ignition harness                           |
| ACCESSORY WIRE                                   | ORANGE          | Ignition harness                           |
| POWER DOOR LOCK (models with OEM                 | LT. BLUE        | Harness In Driver's Kick Panel             |
| keyless: positive trigger, models without        |                 |                                            |
| DEM keyless: 5-wire reverse polarity)            |                 |                                            |
| POWER DOOR UNLOCK (models with OEM               | WHITE           | Harness In Driver's Kick Panel             |
| keyless: positive trigger, models without        |                 |                                            |
| OEM keyless: 5-wire reverse polarity)            |                 |                                            |
| PARKING LIGHTS (+)                               | BROWN           | Harness In Driver's Kick Panel Running To  |
|                                                  |                 | Vehicle's Rear                             |
| DRIVER DOOR TRIGGER (-)                          | LT.GREEN/BLACK  | Harness In Driver's Kick Panel             |
| PASSENGER DOOR TRIGGER (-)                       | LT.BLUE         | Passenger Kick Panel                       |
| TRUNK TRIGGER (-)                                | BLACK           | At Light In Trunk                          |
| TRUNK RELEASE (+)                                | BLACK/WHITE     | OEM Keyless Module In Left Rear Of Truni   |
| TACHOMETER                                       | PURPLE/WHITE    | Engine Harness Next To Battery Below       |
|                                                  |                 | Radiator Hose                              |
| BRAKE WIRE (+)                                   | WHITE           | At Brake Pedal Switch                      |
| HORN TRIGGER (-)                                 | BLACK           | Harness At Steering Column                 |
| LEFT FRONT WINDOW UP                             | DARK BLUE       | At Motor Inside Driver's Door              |
| LEFT FRONT WINDOW DOWN                           | BROWN           | At Motor Inside Driver's Door              |
| RIGHT FRONT WINDOW UP                            | LIGHT BLUE      | Harness In Driver's Kick Panel From Driver |
| RIGHT FRONT WINDOW DOWN                          | TAN             | Door                                       |
| LEFT REAR WINDOW UP                              | DARK GREEN      |                                            |
| LEFT REAR WINDOW DOWN                            | PURPLE          |                                            |
| RIGHT REAR WINDOW UP                             | LIGHT GREEN     |                                            |
| RIGHT REAR WINDOW DOWN                           | PURPLE          |                                            |
| This vehicle is equipped with the Passlock I and | · • · · · · · · | installing a remote start system           |