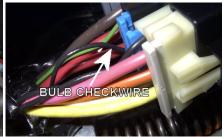

# WIRING INFORMATION: 1995 Pontiac Sunfire

| WIRE                       | WIRE COLOR                                             | WIRE LOCATION                                            |
|----------------------------|--------------------------------------------------------|----------------------------------------------------------|
| 12V CONSTANT WIRE          | RED                                                    | Ignition harness                                         |
| STARTER WIRE               | YELLOW                                                 | Ignition harness                                         |
| IGNITION WIRE              | PINK                                                   | Ignition harness                                         |
| SECOND IGNITION WIRE       | WHITE                                                  | Ignition harness                                         |
| ACCESSORY WIRE             | ORANGE                                                 | Ignition harness                                         |
| POWER DOOR LOCK (5-wire)   | LT. BLUE                                               | Harness In Driver's Kick Panel                           |
| POWER DOOR UNLOCK (5-wire) | WHITE                                                  | Harness In Driver's Kick Panel                           |
| PARKING LIGHTS (+)         | BROWN                                                  | Harness In Driver's Kick Panel Running To Vehicle's Rear |
| DRIVER DOOR TRIGGER (-)    | LT.GREEN/BLACK                                         | Harness In Driver's Kick Panel                           |
| PASSENGER DOOR TRIGGER (-) | LT.BLUE                                                | Passenger Kick Panel                                     |
| TRUNK TRIGGER (-)          | BLACK                                                  | At Light In Trunk                                        |
| TRUNK RELEASE (+)          | BLACK/WHITE                                            | OEM Keyless Module In Left Rear Of Trunk                 |
| TACHOMETER                 | 2.2L models: WHITE or ORANGE                           | Engine Harness Next To Battery Below                     |
|                            | 2.3L models: PURPLE/WHITE                              | Radiator Hose                                            |
| BRAKE WIRE (+)             | WHITE                                                  | At Brake Pedal Switch                                    |
| HORN TRIGGER (-)           | BLACK                                                  | Harness At Steering Column                               |
| LEFT FRONT WINDOW UP       | DARK BLUE                                              | At Motor Inside Driver's Door                            |
| LEFT FRONT WINDOW DOWN     | BROWN                                                  | At Motor Inside Driver's Door                            |
| RIGHT FRONT WINDOW UP      | LIGHT BLUE                                             | Harness In Driver's Kick Panel From Driver               |
| RIGHT FRONT WINDOW DOWN    | TAN                                                    | Door                                                     |
| LEFT REAR WINDOW UP        | DARK GREEN                                             |                                                          |
| LEFT REAR WINDOW DOWN      | PURPLE                                                 |                                                          |
| RIGHT REAR WINDOW UP       | LIGHT GREEN                                            |                                                          |
| RIGHT REAR WINDOW DOWN     | PURPLE                                                 |                                                          |
|                            | PURPLE  I anti-theft system. This must be bypassed whe | en installing a remote start system                      |