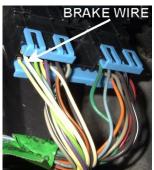

# WIRING INFORMATION: 1995 Pontiac Sunfire

| WIRE                       | WIRE COLOR                                             | WIRE LOCATION                                            |
|----------------------------|--------------------------------------------------------|----------------------------------------------------------|
| 12V CONSTANT WIRE          | RED                                                    | Ignition harness                                         |
| STARTER WIRE               | YELLOW                                                 | Ignition harness                                         |
| IGNITION WIRE              | PINK                                                   | Ignition harness                                         |
| SECOND IGNITION WIRE       | WHITE                                                  | Ignition harness                                         |
| ACCESSORY WIRE             | ORANGE                                                 | Ignition harness                                         |
| POWER DOOR LOCK (5-wire)   | LT. BLUE                                               | Harness In Driver's Kick Panel                           |
| POWER DOOR UNLOCK (5-wire) | WHITE                                                  | Harness In Driver's Kick Panel                           |
| PARKING LIGHTS (+)         | BROWN                                                  | Harness In Driver's Kick Panel Running To Vehicle's Rear |
| DRIVER DOOR TRIGGER (-)    | LT.GREEN/BLACK                                         | Harness In Driver's Kick Panel                           |
| PASSENGER DOOR TRIGGER (-) | LT.BLUE                                                | Passenger Kick Panel                                     |
| TRUNK TRIGGER (-)          | BLACK                                                  | At Light In Trunk                                        |
| TRUNK RELEASE (+)          | BLACK/WHITE                                            | OEM Keyless Module In Left Rear Of Trunk                 |
| TACHOMETER                 | 2.2L models: WHITE or ORANGE                           | Engine Harness Next To Battery Below                     |
|                            | 2.3L models: PURPLE/WHITE                              | Radiator Hose                                            |
| BRAKE WIRE (+)             | WHITE                                                  | At Brake Pedal Switch                                    |
| HORN TRIGGER (-)           | BLACK                                                  | Harness At Steering Column                               |
| LEFT FRONT WINDOW UP       | DARK BLUE                                              | At Motor Inside Driver's Door                            |
| LEFT FRONT WINDOW DOWN     | BROWN                                                  | At Motor Inside Driver's Door                            |
| RIGHT FRONT WINDOW UP      | LIGHT BLUE                                             | Harness In Driver's Kick Panel From Driver               |
| RIGHT FRONT WINDOW DOWN    | TAN                                                    | Door                                                     |
| LEFT REAR WINDOW UP        | DARK GREEN                                             |                                                          |
| LEFT REAR WINDOW DOWN      | PURPLE                                                 |                                                          |
| RIGHT REAR WINDOW UP       | LIGHT GREEN                                            |                                                          |
| RIGHT REAR WINDOW DOWN     | PURPLE                                                 |                                                          |
|                            | PURPLE  I anti-theft system. This must be bypassed whe | en installing a remote start system                      |

### WIRING INFORMATION: 1996 Pontiac Sunfire

| RED<br>YELLOW<br>PINK        | Ignition harness Ignition harness                                                                                                                                                                             |
|------------------------------|---------------------------------------------------------------------------------------------------------------------------------------------------------------------------------------------------------------|
| PINK                         |                                                                                                                                                                                                               |
|                              | Ignition hornoop                                                                                                                                                                                              |
|                              | Ignition harness                                                                                                                                                                                              |
| WHITE                        | Ignition harness                                                                                                                                                                                              |
| ORANGE                       | Ignition harness                                                                                                                                                                                              |
| LT. BLUE                     | Harness In Driver's Kick Panel                                                                                                                                                                                |
|                              |                                                                                                                                                                                                               |
|                              |                                                                                                                                                                                                               |
| WHITE                        | Harness In Driver's Kick Panel                                                                                                                                                                                |
|                              |                                                                                                                                                                                                               |
|                              |                                                                                                                                                                                                               |
| BROWN                        | Harness In Driver's Kick Panel Running To                                                                                                                                                                     |
|                              | Vehicle's Rear                                                                                                                                                                                                |
|                              | Harness In Driver's Kick Panel                                                                                                                                                                                |
| LT.BLUE                      | Passenger Kick Panel                                                                                                                                                                                          |
| BLACK                        | At Light In Trunk                                                                                                                                                                                             |
| BLACK/WHITE                  | OEM Keyless Module In Left Rear Of Trun                                                                                                                                                                       |
| 2.2L models: WHITE or ORANGE | Engine Harness Next To Battery Below                                                                                                                                                                          |
| 2.3L models: PURPLE/WHITE    | Radiator Hose                                                                                                                                                                                                 |
| WHITE                        | At Brake Pedal Switch                                                                                                                                                                                         |
| BLACK                        | Harness At Steering Column                                                                                                                                                                                    |
| DARK BLUE                    | At Motor Inside Driver's Door                                                                                                                                                                                 |
| BROWN                        | At Motor Inside Driver's Door                                                                                                                                                                                 |
| LIGHT BLUE                   | Harness In Driver's Kick Panel From Driver                                                                                                                                                                    |
| TAN                          | Door                                                                                                                                                                                                          |
| DARK GREEN                   |                                                                                                                                                                                                               |
| PURPLE                       |                                                                                                                                                                                                               |
| LIGHT GREEN                  |                                                                                                                                                                                                               |
| PURPLE                       |                                                                                                                                                                                                               |
|                              | ORANGE LT. BLUE  WHITE  BROWN  LT.GREEN/BLACK LT.BLUE  BLACK BLACK/WHITE 2.2L models: WHITE or ORANGE 2.3L models: PURPLE/WHITE  WHITE  BLACK DARK BLUE  BROWN LIGHT BLUE  TAN DARK GREEN  PURPLE LIGHT GREEN |

### WIRING INFORMATION: 1997 Pontiac Sunfire

| WIRE                                             | WIRE COLOR      | WIRE LOCATION                              |
|--------------------------------------------------|-----------------|--------------------------------------------|
| 12V CONSTANT WIRE                                | RED             | Ignition harness                           |
| STARTER WIRE                                     | YELLOW          | Ignition harness                           |
| GNITION WIRE                                     | PINK            | Ignition harness                           |
| SECOND IGNITION WIRE                             | WHITE           | Ignition harness                           |
| ACCESSORY WIRE                                   | ORANGE          | Ignition harness                           |
| POWER DOOR LOCK (models with OEM                 | LT. BLUE        | Harness In Driver's Kick Panel             |
| keyless: positive trigger, models without        |                 |                                            |
| DEM keyless: 5-wire reverse polarity)            |                 |                                            |
| POWER DOOR UNLOCK (models with OEM               | WHITE           | Harness In Driver's Kick Panel             |
| keyless: positive trigger, models without        |                 |                                            |
| OEM keyless: 5-wire reverse polarity)            |                 |                                            |
| PARKING LIGHTS (+)                               | BROWN           | Harness In Driver's Kick Panel Running To  |
|                                                  |                 | Vehicle's Rear                             |
| DRIVER DOOR TRIGGER (-)                          | LT.GREEN/BLACK  | Harness In Driver's Kick Panel             |
| PASSENGER DOOR TRIGGER (-)                       | LT.BLUE         | Passenger Kick Panel                       |
| TRUNK TRIGGER (-)                                | BLACK           | At Light In Trunk                          |
| TRUNK RELEASE (+)                                | BLACK/WHITE     | OEM Keyless Module In Left Rear Of Truni   |
| TACHOMETER                                       | PURPLE/WHITE    | Engine Harness Next To Battery Below       |
|                                                  |                 | Radiator Hose                              |
| BRAKE WIRE (+)                                   | WHITE           | At Brake Pedal Switch                      |
| HORN TRIGGER (-)                                 | BLACK           | Harness At Steering Column                 |
| LEFT FRONT WINDOW UP                             | DARK BLUE       | At Motor Inside Driver's Door              |
| LEFT FRONT WINDOW DOWN                           | BROWN           | At Motor Inside Driver's Door              |
| RIGHT FRONT WINDOW UP                            | LIGHT BLUE      | Harness In Driver's Kick Panel From Driver |
| RIGHT FRONT WINDOW DOWN                          | TAN             | Door                                       |
| LEFT REAR WINDOW UP                              | DARK GREEN      |                                            |
| LEFT REAR WINDOW DOWN                            | PURPLE          |                                            |
| RIGHT REAR WINDOW UP                             | LIGHT GREEN     |                                            |
| RIGHT REAR WINDOW DOWN                           | PURPLE          |                                            |
| This vehicle is equipped with the Passlock I and | · • · · · · · · | installing a remote start system           |

### WIRING INFORMATION: 1998 Pontiac Sunfire

| WIRE                                            | WIRE COLOR                            | WIRE LOCATION                              |
|-------------------------------------------------|---------------------------------------|--------------------------------------------|
| 12V CONSTANT WIRE                               | RED                                   | Ignition harness                           |
| STARTER WIRE                                    | YELLOW                                | Ignition harness                           |
| GNITION WIRE                                    | PINK                                  | Ignition harness                           |
| SECOND IGNITION WIRE                            | WHITE                                 | Ignition harness                           |
| ACCESSORY WIRE                                  | ORANGE                                | Ignition harness                           |
| POWER DOOR LOCK (models with OEM                | LT. BLUE                              | Harness In Driver's Kick Panel             |
| keyless: positive trigger, models without       |                                       |                                            |
| DEM keyless: 5-wire reverse polarity)           |                                       |                                            |
| POWER DOOR UNLOCK (models with OEM              | WHITE                                 | Harness In Driver's Kick Panel             |
| keyless: positive trigger, models without       |                                       |                                            |
| OEM keyless: 5-wire reverse polarity)           |                                       |                                            |
| PARKING LIGHTS (+)                              | BROWN                                 | Harness In Driver's Kick Panel Running To  |
|                                                 |                                       | Vehicle's Rear                             |
| DRIVER DOOR TRIGGER (-)                         | LT.GREEN/BLACK                        | Harness In Driver's Kick Panel             |
| PASSENGER DOOR TRIGGER (-)                      | LT.BLUE                               | Passenger Kick Panel                       |
| TRUNK TRIGGER (-)                               | BLACK                                 | At Light In Trunk                          |
| TRUNK RELEASE (+)                               | BLACK/WHITE                           | OEM Keyless Module In Left Rear Of Trun    |
| TACHOMETER                                      | PURPLE/WHITE                          | Engine Harness Next To Battery Below       |
|                                                 |                                       | Radiator Hose                              |
| BRAKE WIRE (+)                                  | WHITE                                 | At Brake Pedal Switch                      |
| HORN TRIGGER (-)                                | BLACK                                 | Harness At Steering Column                 |
| LEFT FRONT WINDOW UP                            | DARK BLUE                             | At Motor Inside Driver's Door              |
| LEFT FRONT WINDOW DOWN                          | BROWN                                 | At Motor Inside Driver's Door              |
| RIGHT FRONT WINDOW UP                           | LIGHT BLUE                            | Harness In Driver's Kick Panel From Driver |
| RIGHT FRONT WINDOW DOWN                         | TAN                                   | Door                                       |
| LEFT REAR WINDOW UP                             | DARK GREEN                            |                                            |
| LEFT REAR WINDOW DOWN                           | PURPLE                                |                                            |
| RIGHT REAR WINDOW UP                            | LIGHT GREEN                           |                                            |
| RIGHT REAR WINDOW DOWN                          | PURPLE                                |                                            |
| This vehicle is equipped with the Passlock I an | ti-theft system. This must be bypasse | ed when installing a remote start system   |

### WIRING INFORMATION: 1999 Pontiac Sunfire

| WIRING INFORMATION: 1999 Pontiac Sunfire         | WIRE COLOR                                      | WIRE LOCATION                              |
|--------------------------------------------------|-------------------------------------------------|--------------------------------------------|
| 12V CONSTANT WIRE                                | RED                                             | Ignition harness                           |
| STARTER WIRE                                     | YELLOW                                          | Ignition harness                           |
| IGNITION WIRE                                    | PINK                                            | Ignition harness                           |
| SECOND IGNITION WIRE                             | WHITE                                           | Ignition harness                           |
| ACCESSORY WIRE                                   | ORANGE                                          | Ignition harness                           |
| POWER DOOR LOCK (models with OEM                 | LT. BLUE                                        | Harness In Driver's Kick Panel             |
| keyless: positive trigger, models without        |                                                 |                                            |
| OEM keyless: 5-wire reverse polarity)            |                                                 |                                            |
| POWER DOOR UNLOCK (models with OEM               | WHITE                                           | Harness In Driver's Kick Panel             |
| keyless: positive trigger, models without        |                                                 |                                            |
| OEM keyless: 5-wire reverse polarity)            |                                                 |                                            |
| PARKING LIGHTS (+)                               | BROWN                                           | Harness In Driver's Kick Panel Running To  |
|                                                  |                                                 | Vehicle's Rear                             |
| DRIVER DOOR TRIGGER (-)                          | LT.GREEN/BLACK                                  | Harness In Driver's Kick Panel             |
| PASSENGER DOOR TRIGGER (-)                       | LT.BLUE                                         | Passenger Kick Panel                       |
| TRUNK TRIGGER (-)                                | BLACK                                           | At Light In Trunk                          |
| TRUNK RELEASE (+)                                | BLACK/WHITE                                     | OEM Keyless Module In Left Rear Of Trunk   |
| TACHOMETER                                       | PURPLE/WHITE                                    | Engine Harness Next To Battery Below       |
|                                                  |                                                 | Radiator Hose                              |
| BRAKE WIRE (+)                                   | WHITE                                           | At Brake Pedal Switch                      |
| HORN TRIGGER (-)                                 | BLACK                                           | Harness At Steering Column                 |
| LEFT FRONT WINDOW UP                             | DARK BLUE                                       | At Motor Inside Driver's Door              |
| LEFT FRONT WINDOW DOWN                           | BROWN                                           | At Motor Inside Driver's Door              |
| RIGHT FRONT WINDOW UP                            | LIGHT BLUE                                      | Harness In Driver's Kick Panel From Driver |
| RIGHT FRONT WINDOW DOWN                          | TAN                                             | Door                                       |
| LEFT REAR WINDOW UP                              | DARK GREEN                                      |                                            |
| LEFT REAR WINDOW DOWN                            | PURPLE                                          |                                            |
| RIGHT REAR WINDOW UP                             | LIGHT GREEN                                     |                                            |
| RIGHT REAR WINDOW DOWN                           | PURPLE                                          | ]                                          |
| This vehicle is equipped with the Passlock I and | ti-theft system. This must be bypassed when ins | talling a remote start system              |

### WIRING INFORMATION: 2000 Pontiac Sunfire

| WIRE                                      | WIRE COLOR     | WIRE LOCATION                                            |
|-------------------------------------------|----------------|----------------------------------------------------------|
| 12V CONSTANT WIRE                         | RED            | Ignition harness                                         |
| STARTER WIRE                              | YELLOW         | Ignition harness                                         |
| IGNITION WIRE                             | PINK           | Ignition harness                                         |
| ACCESSORY WIRE                            | ORANGE         | Ignition harness                                         |
| SECOND ACCESSORY WIRE                     | BROWN          | Ignition harness                                         |
| POWER DOOR LOCK (models with OEM          | LT. BLUE       | Harness In Driver's Kick Panel                           |
| keyless: positive trigger, models without |                |                                                          |
| OEM keyless: 5-wire reverse polarity)     |                |                                                          |
| POWER DOOR UNLOCK (models with OEM        | WHITE          | Harness In Driver's Kick Panel                           |
| keyless: positive trigger, models without |                |                                                          |
| OEM keyless: 5-wire reverse polarity)     |                |                                                          |
| PARKING LIGHTS (+)                        | BROWN          | Harness In Driver's Kick Panel Running To Vehicle's Rear |
| DRIVER DOOR TRIGGER (-)                   | LT.GREEN/BLACK | Harness In Driver's Kick Panel                           |
| PASSENGER DOOR TRIGGER (-)                | LT.BLUE        | Passenger Kick Panel                                     |
| TRUNK TRIGGER (-)                         | BLACK          | At Light In Trunk                                        |
| TRUNK RELEASE (+)                         | BLACK/WHITE    | Body Control Module Under Dash Left Of                   |
|                                           |                | Steering Column                                          |
| TACHOMETER                                | PURPLE/WHITE   | Engine Harness Next To Battery Below                     |
|                                           |                | Radiator Hose                                            |
| BRAKE WIRE (+)                            | WHITE          | At Brake Pedal Switch                                    |
| HORN TRIGGER (-)                          | BLACK          | Harness At Steering Column                               |
| LEFT FRONT WINDOW UP                      | DARK BLUE      | At Motor Inside Driver's Door                            |
| LEFT FRONT WINDOW DOWN                    | BROWN          | At Motor Inside Driver's Door                            |
| RIGHT FRONT WINDOW UP                     | LIGHT BLUE     | Harness In Driver's Kick Panel From Driver Door          |
| RIGHT FRONT WINDOW DOWN                   | TAN            | Harness In Driver's Kick Panel From Driver               |
| LEFT REAR WINDOW UP                       | DARK GREEN     | Harness In Driver's Kick Panel From Driver               |
| LEFT REAR WINDOW DOWN                     | PURPLE         | Harness In Driver's Kick Panel From Driver<br>Door       |
| RIGHT REAR WINDOW UP                      | LIGHT GREEN    | Harness In Driver's Kick Panel From Driver<br>Door       |
| RIGHT REAR WINDOW DOWN                    | PURPLE         | Harness In Driver's Kick Panel From Driver               |

### WIRING INFORMATION: 2001 Pontiac Sunfire

| WIRE                                                                                                               | WIRE COLOR     | WIRE LOCATION                                            |
|--------------------------------------------------------------------------------------------------------------------|----------------|----------------------------------------------------------|
| 12V CONSTANT WIRE                                                                                                  | RED            | Ignition harness                                         |
| STARTER WIRE                                                                                                       | YELLOW         | Ignition harness                                         |
| IGNITION WIRE                                                                                                      | PINK           | Ignition harness                                         |
| ACCESSORY WIRE                                                                                                     | ORANGE         | Ignition harness                                         |
| SECOND ACCESSORY WIRE                                                                                              | BROWN          | Ignition harness                                         |
| POWER DOOR LOCK (models with OEM keyless: positive trigger, models without OEM keyless: 5-wire reverse polarity)   | LT. BLUE       | Harness In Driver's Kick Panel                           |
| POWER DOOR UNLOCK (models with OEM keyless: positive trigger, models without OEM keyless: 5-wire reverse polarity) | WHITE          | Harness In Driver's Kick Panel                           |
| PARKING LIGHTS (+)                                                                                                 | BROWN          | Harness In Driver's Kick Panel Running To Vehicle's Rear |
| DRIVER DOOR TRIGGER (-)                                                                                            | LT.GREEN/BLACK | Harness In Driver's Kick Panel                           |
| PASSENGER DOOR TRIGGER (-)                                                                                         | LT.BLUE        | Passenger Kick Panel                                     |
| TRUNK TRIGGER (-)                                                                                                  | BLACK          | At Light In Trunk                                        |
| TRUNK RELEASE (+)                                                                                                  | BLACK/WHITE    | Body Control Module Under Dash Left Of Steering Column   |
| TACHOMETER                                                                                                         | PURPLE/WHITE   | Engine Harness Next To Battery Below Radiator Hose       |
| BRAKE WIRE (+)                                                                                                     | WHITE          | At Brake Pedal Switch                                    |
| HORN TRIGGER (-)                                                                                                   | BLACK          | Harness At Steering Column                               |
| LEFT FRONT WINDOW UP                                                                                               | DARK BLUE      | At Motor Inside Driver's Door                            |
| LEFT FRONT WINDOW DOWN                                                                                             | BROWN          | At Motor Inside Driver's Door                            |
| RIGHT FRONT WINDOW UP                                                                                              | LIGHT BLUE     | Harness In Driver's Kick Panel From Driver Door          |
| RIGHT FRONT WINDOW DOWN                                                                                            | TAN            | Harness In Driver's Kick Panel From Driver Door          |
| LEFT REAR WINDOW UP                                                                                                | DARK GREEN     | Harness In Driver's Kick Panel From Driver<br>Door       |
| LEFT REAR WINDOW DOWN                                                                                              | PURPLE         | Harness In Driver's Kick Panel From Driver<br>Door       |
| RIGHT REAR WINDOW UP                                                                                               | LIGHT GREEN    | Harness In Driver's Kick Panel From Driver<br>Door       |
| RIGHT REAR WINDOW DOWN                                                                                             | PURPLE         | Harness In Driver's Kick Panel From Driver<br>Door       |

### WIRING INFORMATION: 2002 Pontiac Sunfire

| WIRE                                             | WIRE COLOR                                       | WIRE LOCATION                                            |
|--------------------------------------------------|--------------------------------------------------|----------------------------------------------------------|
| 12V CONSTANT WIRE                                | RED                                              | Ignition harness                                         |
| STARTER WIRE                                     | YELLOW                                           | Ignition harness                                         |
| IGNITION WIRE                                    | PINK                                             | Ignition harness                                         |
| ACCESSORY WIRE                                   | ORANGE                                           | Ignition harness                                         |
| SECOND ACCESSORY WIRE                            | BROWN                                            | Ignition harness                                         |
| POWER DOOR LOCK (models with OEM                 | LT. BLUE                                         | Harness In Driver's Kick Panel                           |
| keyless: positive trigger, models without        |                                                  |                                                          |
| OEM keyless: 5-wire reverse polarity)            |                                                  |                                                          |
| POWER DOOR UNLOCK (models with OEM               | WHITE                                            | Harness In Driver's Kick Panel                           |
| keyless: positive trigger, models without        |                                                  |                                                          |
| OEM keyless: 5-wire reverse polarity)            |                                                  |                                                          |
| PARKING LIGHTS (+)                               | BROWN                                            | Harness In Driver's Kick Panel Running To Vehicle's Rear |
| DRIVER DOOR TRIGGER (-)                          | LT.GREEN/BLACK                                   | Harness In Driver's Kick Panel                           |
| PASSENGER DOOR TRIGGER (-)                       | LT.BLUE                                          | Passenger Kick Panel                                     |
| TRUNK TRIGGER (-)                                | BLACK                                            | At Light In Trunk                                        |
| TRUNK RELEASE (+)                                | BLACK/WHITE                                      | Body Control Module Under Dash Left Of                   |
|                                                  |                                                  | Steering Column                                          |
| TACHOMETER                                       | PURPLE/WHITE                                     | Engine Harness Next To Battery Below                     |
|                                                  |                                                  | Radiator Hose                                            |
| BRAKE WIRE (+)                                   | WHITE                                            | At Brake Pedal Switch                                    |
| HORN TRIGGER (-)                                 | BLACK                                            | Harness At Steering Column                               |
| LEFT FRONT WINDOW UP                             | DARK BLUE                                        | At Motor Inside Driver's Door                            |
| LEFT FRONT WINDOW DOWN                           | BROWN                                            | At Motor Inside Driver's Door                            |
| RIGHT FRONT WINDOW UP                            | LIGHT BLUE                                       | Harness In Driver's Kick Panel From Driver Door          |
| RIGHT FRONT WINDOW DOWN                          | TAN                                              | Harness In Driver's Kick Panel From Driver               |
| LEFT REAR WINDOW UP                              | DARK GREEN                                       | Harness In Driver's Kick Panel From Driver Door          |
| LEFT REAR WINDOW DOWN                            | PURPLE                                           | Harness In Driver's Kick Panel From Driver Door          |
| RIGHT REAR WINDOW UP                             | LIGHT GREEN                                      | Harness In Driver's Kick Panel From Driver<br>Door       |
| RIGHT REAR WINDOW DOWN                           | PURPLE                                           | Harness In Driver's Kick Panel From Driver<br>Door       |
| This vehicle is equipped with the Passlock II ar | nti-theft system. This must be bypassed when ins | talling a remote start system                            |

### WIRING INFORMATION: 2003 Pontiac Sunfire

| WIRE                                             | WIRE COLOR                                       | WIRE LOCATION                                            |
|--------------------------------------------------|--------------------------------------------------|----------------------------------------------------------|
| 12V CONSTANT WIRE                                | RED                                              | Ignition harness                                         |
| STARTER WIRE                                     | YELLOW                                           | Ignition harness                                         |
| IGNITION WIRE                                    | PINK                                             | Ignition harness                                         |
| ACCESSORY WIRE                                   | ORANGE                                           | Ignition harness                                         |
| SECOND ACCESSORY WIRE                            | BROWN                                            | Ignition harness                                         |
| POWER DOOR LOCK (models with OEM                 | LT. BLUE                                         | Harness In Driver's Kick Panel                           |
| keyless: positive trigger, models without        |                                                  |                                                          |
| OEM keyless: 5-wire reverse polarity)            |                                                  |                                                          |
| POWER DOOR UNLOCK (models with OEM               | WHITE                                            | Harness In Driver's Kick Panel                           |
| keyless: positive trigger, models without        |                                                  |                                                          |
| OEM keyless: 5-wire reverse polarity)            |                                                  |                                                          |
| PARKING LIGHTS (+)                               | BROWN                                            | Harness In Driver's Kick Panel Running To Vehicle's Rear |
| DRIVER DOOR TRIGGER (-)                          | LT.GREEN/BLACK                                   | Harness In Driver's Kick Panel                           |
| PASSENGER DOOR TRIGGER (-)                       | LT.BLUE                                          | Passenger Kick Panel                                     |
| TRUNK TRIGGER (-)                                | BLACK                                            | At Light In Trunk                                        |
| TRUNK RELEASE (+)                                | BLACK/WHITE                                      | Body Control Module Under Dash Left Of                   |
|                                                  |                                                  | Steering Column                                          |
| TACHOMETER                                       | PURPLE/WHITE                                     | Engine Harness Next To Battery Below                     |
|                                                  |                                                  | Radiator Hose                                            |
| BRAKE WIRE (+)                                   | WHITE                                            | At Brake Pedal Switch                                    |
| HORN TRIGGER (-)                                 | BLACK                                            | Harness At Steering Column                               |
| LEFT FRONT WINDOW UP                             | DARK BLUE                                        | At Motor Inside Driver's Door                            |
| LEFT FRONT WINDOW DOWN                           | BROWN                                            | At Motor Inside Driver's Door                            |
| RIGHT FRONT WINDOW UP                            | LIGHT BLUE                                       | Harness In Driver's Kick Panel From Driver Door          |
| RIGHT FRONT WINDOW DOWN                          | TAN                                              | Harness In Driver's Kick Panel From Driver Door          |
| LEFT REAR WINDOW UP                              | DARK GREEN                                       | Harness In Driver's Kick Panel From Driver Door          |
| LEFT REAR WINDOW DOWN                            | PURPLE                                           | Harness In Driver's Kick Panel From Driver Door          |
| RIGHT REAR WINDOW UP                             | LIGHT GREEN                                      | Harness In Driver's Kick Panel From Driver<br>Door       |
| RIGHT REAR WINDOW DOWN                           | PURPLE                                           | Harness In Driver's Kick Panel From Driver<br>Door       |
| This vehicle is equipped with the Passlock II ar | nti-theft system. This must be bypassed when ins | stalling a remote start system                           |

# WIRING INFORMATION: 2004 Pontiac Sunfire

| WIRING INFORMATION: 2004 Pontiac Si        | WIRE COLOR                                 | WIRE LOCATION                                                 |
|--------------------------------------------|--------------------------------------------|---------------------------------------------------------------|
| 12V CONSTANT WIRE                          | RED                                        | Ignition harness                                              |
| STARTER WIRE                               | YELLOW                                     | Ignition harness                                              |
| IGNITION WIRE                              | PINK                                       | Ignition harness                                              |
| ACCESSORY WIRE                             | ORANGE                                     | Ignition harness                                              |
| SECOND ACCESSORY WIRE                      | BROWN                                      | Ignition harness                                              |
| POWER DOOR LOCK (+)                        | LT. BLUE                                   | In Purple Plug At BCM Above Driver's Kick<br>Panel            |
| POWER DOOR UNLOCK (+)                      | WHITE                                      | In Purple Plug At BCM Above Driver's Kick Panel               |
| lock switch.                               | ss entry are 5-wire reverse polarity and a | re found in the driver's kick panel. Test using the passenger |
| PARKING LIGHTS (+)                         | BROWN                                      | In Blue Plug At BCM Above Driver's Kick Panel                 |
| DRIVER DOOR TRIGGER (-)                    | LT.GREEN/BLACK                             | In Purple Plug At BCM Above Driver's Kick Panel               |
| PASSENGER DOOR TRIGGER (-)                 | LT.BLUE                                    | In Purple Plug At BCM Above Driver's Kick Panel               |
| TRUNK TRIGGER (-)                          | ORANGE/BLACK                               | In Blue Plug At BCM Above Driver's Kick Panel                 |
| TRUNK RELEASE (-)                          | BLACK/WHITE                                | In Blue Plug At BCM Above Driver's Kick Panel                 |
| FACTORY ALARM ARM                          | Factory remote only                        |                                                               |
| FACTORY ALARM DISARM                       | Factory remote only                        |                                                               |
| DISARM NO UNLOCK                           | With remote start                          |                                                               |
| TACHOMETER                                 | WHITE or ORANGE                            | Ignition Module On Top Of Engine                              |
| BRAKE WIRE (+)                             | WHITE                                      | In Blue Plug At BCM Above Driver's Kick Panel                 |
| HORN TRIGGER (-)                           | BLACK                                      | In Brown Plug At BCM Above Driver's Kick Panel                |
| LEFT FRONT WINDOW UP                       | DARK BLUE                                  | At Switch                                                     |
| LEFT FRONT WINDOW DOWN                     | BROWN                                      |                                                               |
| RIGHT FRONT WINDOW UP                      | LIGHT BLUE                                 |                                                               |
| RIGHT FRONT WINDOW DOWN                    | TAN                                        |                                                               |
| LEFT REAR WINDOW UP                        | DARK GREEN                                 |                                                               |
| LEFT REAR WINDOW DOWN                      | PURPLE                                     |                                                               |
| RIGHT REAR WINDOW UP                       | LIGHT GREEN                                |                                                               |
| RIGHT REAR WINDOW DOWN                     | PURPLE                                     |                                                               |
| This vehicle is equipped with the Passlock | II anti-theft system. This must be bypas   | sed when installing a remote start system                     |

# WIRING INFORMATION: 2005 Pontiac Sunfire

| WIRING INFORMATION: 2005 Pontiac Si        | WIRE COLOR                                 | WIRE LOCATION                                                 |
|--------------------------------------------|--------------------------------------------|---------------------------------------------------------------|
| 12V CONSTANT WIRE                          | RED                                        | Ignition harness                                              |
| STARTER WIRE                               | YELLOW                                     | Ignition harness                                              |
| IGNITION WIRE                              | PINK                                       | Ignition harness                                              |
| ACCESSORY WIRE                             | ORANGE                                     | Ignition harness                                              |
| SECOND ACCESSORY WIRE                      | BROWN                                      | Ignition harness                                              |
| POWER DOOR LOCK (+)                        | LT. BLUE                                   | In Purple Plug At BCM Above Driver's Kick<br>Panel            |
| POWER DOOR UNLOCK (+)                      | WHITE                                      | In Purple Plug At BCM Above Driver's Kick Panel               |
| lock switch.                               | ss entry are 5-wire reverse polarity and a | re found in the driver's kick panel. Test using the passenger |
| PARKING LIGHTS (+)                         | BROWN                                      | In Blue Plug At BCM Above Driver's Kick Panel                 |
| DRIVER DOOR TRIGGER (-)                    | LT.GREEN/BLACK                             | In Purple Plug At BCM Above Driver's Kick Panel               |
| PASSENGER DOOR TRIGGER (-)                 | LT.BLUE                                    | In Purple Plug At BCM Above Driver's Kick Panel               |
| TRUNK TRIGGER (-)                          | ORANGE/BLACK                               | In Blue Plug At BCM Above Driver's Kick Panel                 |
| TRUNK RELEASE (-)                          | BLACK/WHITE                                | In Blue Plug At BCM Above Driver's Kick Panel                 |
| FACTORY ALARM ARM                          | Factory remote only                        |                                                               |
| FACTORY ALARM DISARM                       | Factory remote only                        |                                                               |
| DISARM NO UNLOCK                           | With remote start                          |                                                               |
| TACHOMETER                                 | WHITE or ORANGE                            | Ignition Module On Top Of Engine                              |
| BRAKE WIRE (+)                             | WHITE                                      | In Blue Plug At BCM Above Driver's Kick Panel                 |
| HORN TRIGGER (-)                           | BLACK                                      | In Brown Plug At BCM Above Driver's Kick Panel                |
| LEFT FRONT WINDOW UP                       | DARK BLUE                                  | At Switch                                                     |
| LEFT FRONT WINDOW DOWN                     | BROWN                                      |                                                               |
| RIGHT FRONT WINDOW UP                      | LIGHT BLUE                                 |                                                               |
| RIGHT FRONT WINDOW DOWN                    | TAN                                        |                                                               |
| LEFT REAR WINDOW UP                        | DARK GREEN                                 |                                                               |
| LEFT REAR WINDOW DOWN                      | PURPLE                                     |                                                               |
| RIGHT REAR WINDOW UP                       | LIGHT GREEN                                |                                                               |
| RIGHT REAR WINDOW DOWN                     | PURPLE                                     |                                                               |
| This vehicle is equipped with the Passlock | II anti-theft system. This must be bypass  | sed when installing a remote start system                     |