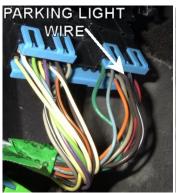

# WIRING INFORMATION: 1995 Pontiac Sunfire

| WIRE                       | WIRE COLOR                                             | WIRE LOCATION                                            |
|----------------------------|--------------------------------------------------------|----------------------------------------------------------|
| 12V CONSTANT WIRE          | RED                                                    | Ignition harness                                         |
| STARTER WIRE               | YELLOW                                                 | Ignition harness                                         |
| IGNITION WIRE              | PINK                                                   | Ignition harness                                         |
| SECOND IGNITION WIRE       | WHITE                                                  | Ignition harness                                         |
| ACCESSORY WIRE             | ORANGE                                                 | Ignition harness                                         |
| POWER DOOR LOCK (5-wire)   | LT. BLUE                                               | Harness In Driver's Kick Panel                           |
| POWER DOOR UNLOCK (5-wire) | WHITE                                                  | Harness In Driver's Kick Panel                           |
| PARKING LIGHTS (+)         | BROWN                                                  | Harness In Driver's Kick Panel Running To Vehicle's Rear |
| DRIVER DOOR TRIGGER (-)    | LT.GREEN/BLACK                                         | Harness In Driver's Kick Panel                           |
| PASSENGER DOOR TRIGGER (-) | LT.BLUE                                                | Passenger Kick Panel                                     |
| TRUNK TRIGGER (-)          | BLACK                                                  | At Light In Trunk                                        |
| TRUNK RELEASE (+)          | BLACK/WHITE                                            | OEM Keyless Module In Left Rear Of Trunk                 |
| TACHOMETER                 | 2.2L models: WHITE or ORANGE                           | Engine Harness Next To Battery Below                     |
|                            | 2.3L models: PURPLE/WHITE                              | Radiator Hose                                            |
| BRAKE WIRE (+)             | WHITE                                                  | At Brake Pedal Switch                                    |
| HORN TRIGGER (-)           | BLACK                                                  | Harness At Steering Column                               |
| LEFT FRONT WINDOW UP       | DARK BLUE                                              | At Motor Inside Driver's Door                            |
| LEFT FRONT WINDOW DOWN     | BROWN                                                  | At Motor Inside Driver's Door                            |
| RIGHT FRONT WINDOW UP      | LIGHT BLUE                                             | Harness In Driver's Kick Panel From Driver               |
| RIGHT FRONT WINDOW DOWN    | TAN                                                    | Door                                                     |
| LEFT REAR WINDOW UP        | DARK GREEN                                             |                                                          |
| LEFT REAR WINDOW DOWN      | PURPLE                                                 |                                                          |
| RIGHT REAR WINDOW UP       | LIGHT GREEN                                            |                                                          |
| RIGHT REAR WINDOW DOWN     | PURPLE                                                 |                                                          |
|                            | PURPLE  I anti-theft system. This must be bypassed whe | en installing a remote start system                      |

### WIRING INFORMATION: 1996 Pontiac Sunfire

| RED<br>YELLOW<br>PINK        | Ignition harness Ignition harness                                                                                                                                                                             |
|------------------------------|---------------------------------------------------------------------------------------------------------------------------------------------------------------------------------------------------------------|
| PINK                         |                                                                                                                                                                                                               |
|                              | Ignition hornoop                                                                                                                                                                                              |
|                              | Ignition harness                                                                                                                                                                                              |
| WHITE                        | Ignition harness                                                                                                                                                                                              |
| ORANGE                       | Ignition harness                                                                                                                                                                                              |
| LT. BLUE                     | Harness In Driver's Kick Panel                                                                                                                                                                                |
|                              |                                                                                                                                                                                                               |
|                              |                                                                                                                                                                                                               |
| WHITE                        | Harness In Driver's Kick Panel                                                                                                                                                                                |
|                              |                                                                                                                                                                                                               |
|                              |                                                                                                                                                                                                               |
| BROWN                        | Harness In Driver's Kick Panel Running To                                                                                                                                                                     |
|                              | Vehicle's Rear                                                                                                                                                                                                |
|                              | Harness In Driver's Kick Panel                                                                                                                                                                                |
| LT.BLUE                      | Passenger Kick Panel                                                                                                                                                                                          |
| BLACK                        | At Light In Trunk                                                                                                                                                                                             |
| BLACK/WHITE                  | OEM Keyless Module In Left Rear Of Trun                                                                                                                                                                       |
| 2.2L models: WHITE or ORANGE | Engine Harness Next To Battery Below                                                                                                                                                                          |
| 2.3L models: PURPLE/WHITE    | Radiator Hose                                                                                                                                                                                                 |
| WHITE                        | At Brake Pedal Switch                                                                                                                                                                                         |
| BLACK                        | Harness At Steering Column                                                                                                                                                                                    |
| DARK BLUE                    | At Motor Inside Driver's Door                                                                                                                                                                                 |
| BROWN                        | At Motor Inside Driver's Door                                                                                                                                                                                 |
| LIGHT BLUE                   | Harness In Driver's Kick Panel From Driver                                                                                                                                                                    |
| TAN                          | Door                                                                                                                                                                                                          |
| DARK GREEN                   |                                                                                                                                                                                                               |
| PURPLE                       |                                                                                                                                                                                                               |
| LIGHT GREEN                  |                                                                                                                                                                                                               |
| PURPLE                       |                                                                                                                                                                                                               |
|                              | ORANGE LT. BLUE  WHITE  BROWN  LT.GREEN/BLACK LT.BLUE  BLACK BLACK/WHITE 2.2L models: WHITE or ORANGE 2.3L models: PURPLE/WHITE  WHITE  BLACK DARK BLUE  BROWN LIGHT BLUE  TAN DARK GREEN  PURPLE LIGHT GREEN |

### WIRING INFORMATION: 1997 Pontiac Sunfire

| WIRE                                             | WIRE COLOR      | WIRE LOCATION                              |
|--------------------------------------------------|-----------------|--------------------------------------------|
| 12V CONSTANT WIRE                                | RED             | Ignition harness                           |
| STARTER WIRE                                     | YELLOW          | Ignition harness                           |
| GNITION WIRE                                     | PINK            | Ignition harness                           |
| SECOND IGNITION WIRE                             | WHITE           | Ignition harness                           |
| ACCESSORY WIRE                                   | ORANGE          | Ignition harness                           |
| POWER DOOR LOCK (models with OEM                 | LT. BLUE        | Harness In Driver's Kick Panel             |
| keyless: positive trigger, models without        |                 |                                            |
| DEM keyless: 5-wire reverse polarity)            |                 |                                            |
| POWER DOOR UNLOCK (models with OEM               | WHITE           | Harness In Driver's Kick Panel             |
| keyless: positive trigger, models without        |                 |                                            |
| OEM keyless: 5-wire reverse polarity)            |                 |                                            |
| PARKING LIGHTS (+)                               | BROWN           | Harness In Driver's Kick Panel Running To  |
|                                                  |                 | Vehicle's Rear                             |
| DRIVER DOOR TRIGGER (-)                          | LT.GREEN/BLACK  | Harness In Driver's Kick Panel             |
| PASSENGER DOOR TRIGGER (-)                       | LT.BLUE         | Passenger Kick Panel                       |
| TRUNK TRIGGER (-)                                | BLACK           | At Light In Trunk                          |
| TRUNK RELEASE (+)                                | BLACK/WHITE     | OEM Keyless Module In Left Rear Of Truni   |
| TACHOMETER                                       | PURPLE/WHITE    | Engine Harness Next To Battery Below       |
|                                                  |                 | Radiator Hose                              |
| BRAKE WIRE (+)                                   | WHITE           | At Brake Pedal Switch                      |
| HORN TRIGGER (-)                                 | BLACK           | Harness At Steering Column                 |
| LEFT FRONT WINDOW UP                             | DARK BLUE       | At Motor Inside Driver's Door              |
| LEFT FRONT WINDOW DOWN                           | BROWN           | At Motor Inside Driver's Door              |
| RIGHT FRONT WINDOW UP                            | LIGHT BLUE      | Harness In Driver's Kick Panel From Driver |
| RIGHT FRONT WINDOW DOWN                          | TAN             | Door                                       |
| LEFT REAR WINDOW UP                              | DARK GREEN      |                                            |
| LEFT REAR WINDOW DOWN                            | PURPLE          |                                            |
| RIGHT REAR WINDOW UP                             | LIGHT GREEN     |                                            |
| RIGHT REAR WINDOW DOWN                           | PURPLE          |                                            |
| This vehicle is equipped with the Passlock I and | · • · · · · · · | installing a remote start system           |

### WIRING INFORMATION: 1998 Pontiac Sunfire

| WIRE                                            | WIRE COLOR                            | WIRE LOCATION                              |
|-------------------------------------------------|---------------------------------------|--------------------------------------------|
| 12V CONSTANT WIRE                               | RED                                   | Ignition harness                           |
| STARTER WIRE                                    | YELLOW                                | Ignition harness                           |
| GNITION WIRE                                    | PINK                                  | Ignition harness                           |
| SECOND IGNITION WIRE                            | WHITE                                 | Ignition harness                           |
| ACCESSORY WIRE                                  | ORANGE                                | Ignition harness                           |
| POWER DOOR LOCK (models with OEM                | LT. BLUE                              | Harness In Driver's Kick Panel             |
| keyless: positive trigger, models without       |                                       |                                            |
| DEM keyless: 5-wire reverse polarity)           |                                       |                                            |
| POWER DOOR UNLOCK (models with OEM              | WHITE                                 | Harness In Driver's Kick Panel             |
| keyless: positive trigger, models without       |                                       |                                            |
| OEM keyless: 5-wire reverse polarity)           |                                       |                                            |
| PARKING LIGHTS (+)                              | BROWN                                 | Harness In Driver's Kick Panel Running To  |
|                                                 |                                       | Vehicle's Rear                             |
| DRIVER DOOR TRIGGER (-)                         | LT.GREEN/BLACK                        | Harness In Driver's Kick Panel             |
| PASSENGER DOOR TRIGGER (-)                      | LT.BLUE                               | Passenger Kick Panel                       |
| TRUNK TRIGGER (-)                               | BLACK                                 | At Light In Trunk                          |
| TRUNK RELEASE (+)                               | BLACK/WHITE                           | OEM Keyless Module In Left Rear Of Trun    |
| TACHOMETER                                      | PURPLE/WHITE                          | Engine Harness Next To Battery Below       |
|                                                 |                                       | Radiator Hose                              |
| BRAKE WIRE (+)                                  | WHITE                                 | At Brake Pedal Switch                      |
| HORN TRIGGER (-)                                | BLACK                                 | Harness At Steering Column                 |
| LEFT FRONT WINDOW UP                            | DARK BLUE                             | At Motor Inside Driver's Door              |
| LEFT FRONT WINDOW DOWN                          | BROWN                                 | At Motor Inside Driver's Door              |
| RIGHT FRONT WINDOW UP                           | LIGHT BLUE                            | Harness In Driver's Kick Panel From Driver |
| RIGHT FRONT WINDOW DOWN                         | TAN                                   | Door                                       |
| LEFT REAR WINDOW UP                             | DARK GREEN                            |                                            |
| LEFT REAR WINDOW DOWN                           | PURPLE                                |                                            |
| RIGHT REAR WINDOW UP                            | LIGHT GREEN                           |                                            |
| RIGHT REAR WINDOW DOWN                          | PURPLE                                |                                            |
| This vehicle is equipped with the Passlock I an | ti-theft system. This must be bypasse | ed when installing a remote start system   |

### WIRING INFORMATION: 1999 Pontiac Sunfire

| WIRING INFORMATION: 1999 Pontiac Sunfire         | WIRE COLOR                                      | WIRE LOCATION                              |
|--------------------------------------------------|-------------------------------------------------|--------------------------------------------|
| 12V CONSTANT WIRE                                | RED                                             | Ignition harness                           |
| STARTER WIRE                                     | YELLOW                                          | Ignition harness                           |
| IGNITION WIRE                                    | PINK                                            | Ignition harness                           |
| SECOND IGNITION WIRE                             | WHITE                                           | Ignition harness                           |
| ACCESSORY WIRE                                   | ORANGE                                          | Ignition harness                           |
| POWER DOOR LOCK (models with OEM                 | LT. BLUE                                        | Harness In Driver's Kick Panel             |
| keyless: positive trigger, models without        |                                                 |                                            |
| OEM keyless: 5-wire reverse polarity)            |                                                 |                                            |
| POWER DOOR UNLOCK (models with OEM               | WHITE                                           | Harness In Driver's Kick Panel             |
| keyless: positive trigger, models without        |                                                 |                                            |
| OEM keyless: 5-wire reverse polarity)            |                                                 |                                            |
| PARKING LIGHTS (+)                               | BROWN                                           | Harness In Driver's Kick Panel Running To  |
|                                                  |                                                 | Vehicle's Rear                             |
| DRIVER DOOR TRIGGER (-)                          | LT.GREEN/BLACK                                  | Harness In Driver's Kick Panel             |
| PASSENGER DOOR TRIGGER (-)                       | LT.BLUE                                         | Passenger Kick Panel                       |
| TRUNK TRIGGER (-)                                | BLACK                                           | At Light In Trunk                          |
| TRUNK RELEASE (+)                                | BLACK/WHITE                                     | OEM Keyless Module In Left Rear Of Trunk   |
| TACHOMETER                                       | PURPLE/WHITE                                    | Engine Harness Next To Battery Below       |
|                                                  |                                                 | Radiator Hose                              |
| BRAKE WIRE (+)                                   | WHITE                                           | At Brake Pedal Switch                      |
| HORN TRIGGER (-)                                 | BLACK                                           | Harness At Steering Column                 |
| LEFT FRONT WINDOW UP                             | DARK BLUE                                       | At Motor Inside Driver's Door              |
| LEFT FRONT WINDOW DOWN                           | BROWN                                           | At Motor Inside Driver's Door              |
| RIGHT FRONT WINDOW UP                            | LIGHT BLUE                                      | Harness In Driver's Kick Panel From Driver |
| RIGHT FRONT WINDOW DOWN                          | TAN                                             | Door                                       |
| LEFT REAR WINDOW UP                              | DARK GREEN                                      |                                            |
| LEFT REAR WINDOW DOWN                            | PURPLE                                          |                                            |
| RIGHT REAR WINDOW UP                             | LIGHT GREEN                                     |                                            |
| RIGHT REAR WINDOW DOWN                           | PURPLE                                          | ]                                          |
| This vehicle is equipped with the Passlock I and | ti-theft system. This must be bypassed when ins | talling a remote start system              |

### WIRING INFORMATION: 2000 Pontiac Sunfire

| WIRE                                      | WIRE COLOR     | WIRE LOCATION                                            |
|-------------------------------------------|----------------|----------------------------------------------------------|
| 12V CONSTANT WIRE                         | RED            | Ignition harness                                         |
| STARTER WIRE                              | YELLOW         | Ignition harness                                         |
| IGNITION WIRE                             | PINK           | Ignition harness                                         |
| ACCESSORY WIRE                            | ORANGE         | Ignition harness                                         |
| SECOND ACCESSORY WIRE                     | BROWN          | Ignition harness                                         |
| POWER DOOR LOCK (models with OEM          | LT. BLUE       | Harness In Driver's Kick Panel                           |
| keyless: positive trigger, models without |                |                                                          |
| OEM keyless: 5-wire reverse polarity)     |                |                                                          |
| POWER DOOR UNLOCK (models with OEM        | WHITE          | Harness In Driver's Kick Panel                           |
| keyless: positive trigger, models without |                |                                                          |
| OEM keyless: 5-wire reverse polarity)     |                |                                                          |
| PARKING LIGHTS (+)                        | BROWN          | Harness In Driver's Kick Panel Running To Vehicle's Rear |
| DRIVER DOOR TRIGGER (-)                   | LT.GREEN/BLACK | Harness In Driver's Kick Panel                           |
| PASSENGER DOOR TRIGGER (-)                | LT.BLUE        | Passenger Kick Panel                                     |
| TRUNK TRIGGER (-)                         | BLACK          | At Light In Trunk                                        |
| TRUNK RELEASE (+)                         | BLACK/WHITE    | Body Control Module Under Dash Left Of                   |
|                                           |                | Steering Column                                          |
| TACHOMETER                                | PURPLE/WHITE   | Engine Harness Next To Battery Below                     |
|                                           |                | Radiator Hose                                            |
| BRAKE WIRE (+)                            | WHITE          | At Brake Pedal Switch                                    |
| HORN TRIGGER (-)                          | BLACK          | Harness At Steering Column                               |
| LEFT FRONT WINDOW UP                      | DARK BLUE      | At Motor Inside Driver's Door                            |
| LEFT FRONT WINDOW DOWN                    | BROWN          | At Motor Inside Driver's Door                            |
| RIGHT FRONT WINDOW UP                     | LIGHT BLUE     | Harness In Driver's Kick Panel From Driver Door          |
| RIGHT FRONT WINDOW DOWN                   | TAN            | Harness In Driver's Kick Panel From Driver               |
| LEFT REAR WINDOW UP                       | DARK GREEN     | Harness In Driver's Kick Panel From Driver               |
| LEFT REAR WINDOW DOWN                     | PURPLE         | Harness In Driver's Kick Panel From Driver<br>Door       |
| RIGHT REAR WINDOW UP                      | LIGHT GREEN    | Harness In Driver's Kick Panel From Driver<br>Door       |
| RIGHT REAR WINDOW DOWN                    | PURPLE         | Harness In Driver's Kick Panel From Driver               |

### WIRING INFORMATION: 2001 Pontiac Sunfire

| WIRE                                                                                                               | WIRE COLOR     | WIRE LOCATION                                            |
|--------------------------------------------------------------------------------------------------------------------|----------------|----------------------------------------------------------|
| 12V CONSTANT WIRE                                                                                                  | RED            | Ignition harness                                         |
| STARTER WIRE                                                                                                       | YELLOW         | Ignition harness                                         |
| IGNITION WIRE                                                                                                      | PINK           | Ignition harness                                         |
| ACCESSORY WIRE                                                                                                     | ORANGE         | Ignition harness                                         |
| SECOND ACCESSORY WIRE                                                                                              | BROWN          | Ignition harness                                         |
| POWER DOOR LOCK (models with OEM keyless: positive trigger, models without OEM keyless: 5-wire reverse polarity)   | LT. BLUE       | Harness In Driver's Kick Panel                           |
| POWER DOOR UNLOCK (models with OEM keyless: positive trigger, models without OEM keyless: 5-wire reverse polarity) | WHITE          | Harness In Driver's Kick Panel                           |
| PARKING LIGHTS (+)                                                                                                 | BROWN          | Harness In Driver's Kick Panel Running To Vehicle's Rear |
| DRIVER DOOR TRIGGER (-)                                                                                            | LT.GREEN/BLACK | Harness In Driver's Kick Panel                           |
| PASSENGER DOOR TRIGGER (-)                                                                                         | LT.BLUE        | Passenger Kick Panel                                     |
| TRUNK TRIGGER (-)                                                                                                  | BLACK          | At Light In Trunk                                        |
| TRUNK RELEASE (+)                                                                                                  | BLACK/WHITE    | Body Control Module Under Dash Left Of Steering Column   |
| TACHOMETER                                                                                                         | PURPLE/WHITE   | Engine Harness Next To Battery Below Radiator Hose       |
| BRAKE WIRE (+)                                                                                                     | WHITE          | At Brake Pedal Switch                                    |
| HORN TRIGGER (-)                                                                                                   | BLACK          | Harness At Steering Column                               |
| LEFT FRONT WINDOW UP                                                                                               | DARK BLUE      | At Motor Inside Driver's Door                            |
| LEFT FRONT WINDOW DOWN                                                                                             | BROWN          | At Motor Inside Driver's Door                            |
| RIGHT FRONT WINDOW UP                                                                                              | LIGHT BLUE     | Harness In Driver's Kick Panel From Driver Door          |
| RIGHT FRONT WINDOW DOWN                                                                                            | TAN            | Harness In Driver's Kick Panel From Driver Door          |
| LEFT REAR WINDOW UP                                                                                                | DARK GREEN     | Harness In Driver's Kick Panel From Driver<br>Door       |
| LEFT REAR WINDOW DOWN                                                                                              | PURPLE         | Harness In Driver's Kick Panel From Driver<br>Door       |
| RIGHT REAR WINDOW UP                                                                                               | LIGHT GREEN    | Harness In Driver's Kick Panel From Driver<br>Door       |
| RIGHT REAR WINDOW DOWN                                                                                             | PURPLE         | Harness In Driver's Kick Panel From Driver<br>Door       |

### WIRING INFORMATION: 2002 Pontiac Sunfire

| WIRE                                             | WIRE COLOR                                       | WIRE LOCATION                                            |
|--------------------------------------------------|--------------------------------------------------|----------------------------------------------------------|
| 12V CONSTANT WIRE                                | RED                                              | Ignition harness                                         |
| STARTER WIRE                                     | YELLOW                                           | Ignition harness                                         |
| IGNITION WIRE                                    | PINK                                             | Ignition harness                                         |
| ACCESSORY WIRE                                   | ORANGE                                           | Ignition harness                                         |
| SECOND ACCESSORY WIRE                            | BROWN                                            | Ignition harness                                         |
| POWER DOOR LOCK (models with OEM                 | LT. BLUE                                         | Harness In Driver's Kick Panel                           |
| keyless: positive trigger, models without        |                                                  |                                                          |
| OEM keyless: 5-wire reverse polarity)            |                                                  |                                                          |
| POWER DOOR UNLOCK (models with OEM               | WHITE                                            | Harness In Driver's Kick Panel                           |
| keyless: positive trigger, models without        |                                                  |                                                          |
| OEM keyless: 5-wire reverse polarity)            |                                                  |                                                          |
| PARKING LIGHTS (+)                               | BROWN                                            | Harness In Driver's Kick Panel Running To Vehicle's Rear |
| DRIVER DOOR TRIGGER (-)                          | LT.GREEN/BLACK                                   | Harness In Driver's Kick Panel                           |
| PASSENGER DOOR TRIGGER (-)                       | LT.BLUE                                          | Passenger Kick Panel                                     |
| TRUNK TRIGGER (-)                                | BLACK                                            | At Light In Trunk                                        |
| TRUNK RELEASE (+)                                | BLACK/WHITE                                      | Body Control Module Under Dash Left Of                   |
|                                                  |                                                  | Steering Column                                          |
| TACHOMETER                                       | PURPLE/WHITE                                     | Engine Harness Next To Battery Below                     |
|                                                  |                                                  | Radiator Hose                                            |
| BRAKE WIRE (+)                                   | WHITE                                            | At Brake Pedal Switch                                    |
| HORN TRIGGER (-)                                 | BLACK                                            | Harness At Steering Column                               |
| LEFT FRONT WINDOW UP                             | DARK BLUE                                        | At Motor Inside Driver's Door                            |
| LEFT FRONT WINDOW DOWN                           | BROWN                                            | At Motor Inside Driver's Door                            |
| RIGHT FRONT WINDOW UP                            | LIGHT BLUE                                       | Harness In Driver's Kick Panel From Driver Door          |
| RIGHT FRONT WINDOW DOWN                          | TAN                                              | Harness In Driver's Kick Panel From Driver               |
| LEFT REAR WINDOW UP                              | DARK GREEN                                       | Harness In Driver's Kick Panel From Driver Door          |
| LEFT REAR WINDOW DOWN                            | PURPLE                                           | Harness In Driver's Kick Panel From Driver Door          |
| RIGHT REAR WINDOW UP                             | LIGHT GREEN                                      | Harness In Driver's Kick Panel From Driver<br>Door       |
| RIGHT REAR WINDOW DOWN                           | PURPLE                                           | Harness In Driver's Kick Panel From Driver<br>Door       |
| This vehicle is equipped with the Passlock II ar | nti-theft system. This must be bypassed when ins | talling a remote start system                            |

### WIRING INFORMATION: 2003 Pontiac Sunfire

| WIRE                                             | WIRE COLOR                                       | WIRE LOCATION                                            |
|--------------------------------------------------|--------------------------------------------------|----------------------------------------------------------|
| 12V CONSTANT WIRE                                | RED                                              | Ignition harness                                         |
| STARTER WIRE                                     | YELLOW                                           | Ignition harness                                         |
| IGNITION WIRE                                    | PINK                                             | Ignition harness                                         |
| ACCESSORY WIRE                                   | ORANGE                                           | Ignition harness                                         |
| SECOND ACCESSORY WIRE                            | BROWN                                            | Ignition harness                                         |
| POWER DOOR LOCK (models with OEM                 | LT. BLUE                                         | Harness In Driver's Kick Panel                           |
| keyless: positive trigger, models without        |                                                  |                                                          |
| OEM keyless: 5-wire reverse polarity)            |                                                  |                                                          |
| POWER DOOR UNLOCK (models with OEM               | WHITE                                            | Harness In Driver's Kick Panel                           |
| keyless: positive trigger, models without        |                                                  |                                                          |
| OEM keyless: 5-wire reverse polarity)            |                                                  |                                                          |
| PARKING LIGHTS (+)                               | BROWN                                            | Harness In Driver's Kick Panel Running To Vehicle's Rear |
| DRIVER DOOR TRIGGER (-)                          | LT.GREEN/BLACK                                   | Harness In Driver's Kick Panel                           |
| PASSENGER DOOR TRIGGER (-)                       | LT.BLUE                                          | Passenger Kick Panel                                     |
| TRUNK TRIGGER (-)                                | BLACK                                            | At Light In Trunk                                        |
| TRUNK RELEASE (+)                                | BLACK/WHITE                                      | Body Control Module Under Dash Left Of                   |
|                                                  |                                                  | Steering Column                                          |
| TACHOMETER                                       | PURPLE/WHITE                                     | Engine Harness Next To Battery Below                     |
|                                                  |                                                  | Radiator Hose                                            |
| BRAKE WIRE (+)                                   | WHITE                                            | At Brake Pedal Switch                                    |
| HORN TRIGGER (-)                                 | BLACK                                            | Harness At Steering Column                               |
| LEFT FRONT WINDOW UP                             | DARK BLUE                                        | At Motor Inside Driver's Door                            |
| LEFT FRONT WINDOW DOWN                           | BROWN                                            | At Motor Inside Driver's Door                            |
| RIGHT FRONT WINDOW UP                            | LIGHT BLUE                                       | Harness In Driver's Kick Panel From Driver Door          |
| RIGHT FRONT WINDOW DOWN                          | TAN                                              | Harness In Driver's Kick Panel From Driver Door          |
| LEFT REAR WINDOW UP                              | DARK GREEN                                       | Harness In Driver's Kick Panel From Driver Door          |
| LEFT REAR WINDOW DOWN                            | PURPLE                                           | Harness In Driver's Kick Panel From Driver Door          |
| RIGHT REAR WINDOW UP                             | LIGHT GREEN                                      | Harness In Driver's Kick Panel From Driver<br>Door       |
| RIGHT REAR WINDOW DOWN                           | PURPLE                                           | Harness In Driver's Kick Panel From Driver<br>Door       |
| This vehicle is equipped with the Passlock II ar | nti-theft system. This must be bypassed when ins | stalling a remote start system                           |

# WIRING INFORMATION: 2004 Pontiac Sunfire

| WIRING INFORMATION: 2004 Pontiac Si        | WIRE COLOR                                 | WIRE LOCATION                                                 |
|--------------------------------------------|--------------------------------------------|---------------------------------------------------------------|
| 12V CONSTANT WIRE                          | RED                                        | Ignition harness                                              |
| STARTER WIRE                               | YELLOW                                     | Ignition harness                                              |
| IGNITION WIRE                              | PINK                                       | Ignition harness                                              |
| ACCESSORY WIRE                             | ORANGE                                     | Ignition harness                                              |
| SECOND ACCESSORY WIRE                      | BROWN                                      | Ignition harness                                              |
| POWER DOOR LOCK (+)                        | LT. BLUE                                   | In Purple Plug At BCM Above Driver's Kick<br>Panel            |
| POWER DOOR UNLOCK (+)                      | WHITE                                      | In Purple Plug At BCM Above Driver's Kick Panel               |
| lock switch.                               | ss entry are 5-wire reverse polarity and a | re found in the driver's kick panel. Test using the passenger |
| PARKING LIGHTS (+)                         | BROWN                                      | In Blue Plug At BCM Above Driver's Kick Panel                 |
| DRIVER DOOR TRIGGER (-)                    | LT.GREEN/BLACK                             | In Purple Plug At BCM Above Driver's Kick Panel               |
| PASSENGER DOOR TRIGGER (-)                 | LT.BLUE                                    | In Purple Plug At BCM Above Driver's Kick Panel               |
| TRUNK TRIGGER (-)                          | ORANGE/BLACK                               | In Blue Plug At BCM Above Driver's Kick Panel                 |
| TRUNK RELEASE (-)                          | BLACK/WHITE                                | In Blue Plug At BCM Above Driver's Kick Panel                 |
| FACTORY ALARM ARM                          | Factory remote only                        |                                                               |
| FACTORY ALARM DISARM                       | Factory remote only                        |                                                               |
| DISARM NO UNLOCK                           | With remote start                          |                                                               |
| TACHOMETER                                 | WHITE or ORANGE                            | Ignition Module On Top Of Engine                              |
| BRAKE WIRE (+)                             | WHITE                                      | In Blue Plug At BCM Above Driver's Kick Panel                 |
| HORN TRIGGER (-)                           | BLACK                                      | In Brown Plug At BCM Above Driver's Kick Panel                |
| LEFT FRONT WINDOW UP                       | DARK BLUE                                  | At Switch                                                     |
| LEFT FRONT WINDOW DOWN                     | BROWN                                      |                                                               |
| RIGHT FRONT WINDOW UP                      | LIGHT BLUE                                 |                                                               |
| RIGHT FRONT WINDOW DOWN                    | TAN                                        |                                                               |
| LEFT REAR WINDOW UP                        | DARK GREEN                                 |                                                               |
| LEFT REAR WINDOW DOWN                      | PURPLE                                     |                                                               |
| RIGHT REAR WINDOW UP                       | LIGHT GREEN                                |                                                               |
| RIGHT REAR WINDOW DOWN                     | PURPLE                                     |                                                               |
| This vehicle is equipped with the Passlock | II anti-theft system. This must be bypas   | sed when installing a remote start system                     |

# WIRING INFORMATION: 2005 Pontiac Sunfire

| WIRING INFORMATION: 2005 Pontiac Si        | WIRE COLOR                                 | WIRE LOCATION                                                 |
|--------------------------------------------|--------------------------------------------|---------------------------------------------------------------|
| 12V CONSTANT WIRE                          | RED                                        | Ignition harness                                              |
| STARTER WIRE                               | YELLOW                                     | Ignition harness                                              |
| IGNITION WIRE                              | PINK                                       | Ignition harness                                              |
| ACCESSORY WIRE                             | ORANGE                                     | Ignition harness                                              |
| SECOND ACCESSORY WIRE                      | BROWN                                      | Ignition harness                                              |
| POWER DOOR LOCK (+)                        | LT. BLUE                                   | In Purple Plug At BCM Above Driver's Kick<br>Panel            |
| POWER DOOR UNLOCK (+)                      | WHITE                                      | In Purple Plug At BCM Above Driver's Kick Panel               |
| lock switch.                               | ss entry are 5-wire reverse polarity and a | re found in the driver's kick panel. Test using the passenger |
| PARKING LIGHTS (+)                         | BROWN                                      | In Blue Plug At BCM Above Driver's Kick Panel                 |
| DRIVER DOOR TRIGGER (-)                    | LT.GREEN/BLACK                             | In Purple Plug At BCM Above Driver's Kick Panel               |
| PASSENGER DOOR TRIGGER (-)                 | LT.BLUE                                    | In Purple Plug At BCM Above Driver's Kick Panel               |
| TRUNK TRIGGER (-)                          | ORANGE/BLACK                               | In Blue Plug At BCM Above Driver's Kick Panel                 |
| TRUNK RELEASE (-)                          | BLACK/WHITE                                | In Blue Plug At BCM Above Driver's Kick Panel                 |
| FACTORY ALARM ARM                          | Factory remote only                        |                                                               |
| FACTORY ALARM DISARM                       | Factory remote only                        |                                                               |
| DISARM NO UNLOCK                           | With remote start                          |                                                               |
| TACHOMETER                                 | WHITE or ORANGE                            | Ignition Module On Top Of Engine                              |
| BRAKE WIRE (+)                             | WHITE                                      | In Blue Plug At BCM Above Driver's Kick Panel                 |
| HORN TRIGGER (-)                           | BLACK                                      | In Brown Plug At BCM Above Driver's Kick Panel                |
| LEFT FRONT WINDOW UP                       | DARK BLUE                                  | At Switch                                                     |
| LEFT FRONT WINDOW DOWN                     | BROWN                                      |                                                               |
| RIGHT FRONT WINDOW UP                      | LIGHT BLUE                                 |                                                               |
| RIGHT FRONT WINDOW DOWN                    | TAN                                        |                                                               |
| LEFT REAR WINDOW UP                        | DARK GREEN                                 |                                                               |
| LEFT REAR WINDOW DOWN                      | PURPLE                                     |                                                               |
| RIGHT REAR WINDOW UP                       | LIGHT GREEN                                |                                                               |
| RIGHT REAR WINDOW DOWN                     | PURPLE                                     |                                                               |
| This vehicle is equipped with the Passlock | II anti-theft system. This must be bypass  | sed when installing a remote start system                     |