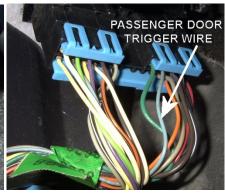

# WIRING INFORMATION: 1995 Pontiac Sunfire

| WIRE                       | WIRE COLOR                                             | WIRE LOCATION                                            |
|----------------------------|--------------------------------------------------------|----------------------------------------------------------|
| 12V CONSTANT WIRE          | RED                                                    | Ignition harness                                         |
| STARTER WIRE               | YELLOW                                                 | Ignition harness                                         |
| IGNITION WIRE              | PINK                                                   | Ignition harness                                         |
| SECOND IGNITION WIRE       | WHITE                                                  | Ignition harness                                         |
| ACCESSORY WIRE             | ORANGE                                                 | Ignition harness                                         |
| POWER DOOR LOCK (5-wire)   | LT. BLUE                                               | Harness In Driver's Kick Panel                           |
| POWER DOOR UNLOCK (5-wire) | WHITE                                                  | Harness In Driver's Kick Panel                           |
| PARKING LIGHTS (+)         | BROWN                                                  | Harness In Driver's Kick Panel Running To Vehicle's Rear |
| DRIVER DOOR TRIGGER (-)    | LT.GREEN/BLACK                                         | Harness In Driver's Kick Panel                           |
| PASSENGER DOOR TRIGGER (-) | LT.BLUE                                                | Passenger Kick Panel                                     |
| TRUNK TRIGGER (-)          | BLACK                                                  | At Light In Trunk                                        |
| TRUNK RELEASE (+)          | BLACK/WHITE                                            | OEM Keyless Module In Left Rear Of Trunk                 |
| TACHOMETER                 | 2.2L models: WHITE or ORANGE                           | Engine Harness Next To Battery Below                     |
|                            | 2.3L models: PURPLE/WHITE                              | Radiator Hose                                            |
| BRAKE WIRE (+)             | WHITE                                                  | At Brake Pedal Switch                                    |
| HORN TRIGGER (-)           | BLACK                                                  | Harness At Steering Column                               |
| LEFT FRONT WINDOW UP       | DARK BLUE                                              | At Motor Inside Driver's Door                            |
| LEFT FRONT WINDOW DOWN     | BROWN                                                  | At Motor Inside Driver's Door                            |
| RIGHT FRONT WINDOW UP      | LIGHT BLUE                                             | Harness In Driver's Kick Panel From Driver               |
| RIGHT FRONT WINDOW DOWN    | TAN                                                    | Door                                                     |
| LEFT REAR WINDOW UP        | DARK GREEN                                             |                                                          |
| LEFT REAR WINDOW DOWN      | PURPLE                                                 |                                                          |
| RIGHT REAR WINDOW UP       | LIGHT GREEN                                            |                                                          |
| RIGHT REAR WINDOW DOWN     | PURPLE                                                 |                                                          |
|                            | PURPLE  I anti-theft system. This must be bypassed whe | en installing a remote start system                      |

### WIRING INFORMATION: 1996 Pontiac Sunfire

| RED<br>YELLOW<br>PINK        | Ignition harness Ignition harness                                                                                                                                                                             |
|------------------------------|---------------------------------------------------------------------------------------------------------------------------------------------------------------------------------------------------------------|
| PINK                         |                                                                                                                                                                                                               |
|                              | Ignition hornoop                                                                                                                                                                                              |
|                              | Ignition harness                                                                                                                                                                                              |
| WHITE                        | Ignition harness                                                                                                                                                                                              |
| ORANGE                       | Ignition harness                                                                                                                                                                                              |
| LT. BLUE                     | Harness In Driver's Kick Panel                                                                                                                                                                                |
|                              |                                                                                                                                                                                                               |
|                              |                                                                                                                                                                                                               |
| WHITE                        | Harness In Driver's Kick Panel                                                                                                                                                                                |
|                              |                                                                                                                                                                                                               |
|                              |                                                                                                                                                                                                               |
| BROWN                        | Harness In Driver's Kick Panel Running To                                                                                                                                                                     |
|                              | Vehicle's Rear                                                                                                                                                                                                |
|                              | Harness In Driver's Kick Panel                                                                                                                                                                                |
| LT.BLUE                      | Passenger Kick Panel                                                                                                                                                                                          |
| BLACK                        | At Light In Trunk                                                                                                                                                                                             |
| BLACK/WHITE                  | OEM Keyless Module In Left Rear Of Trun                                                                                                                                                                       |
| 2.2L models: WHITE or ORANGE | Engine Harness Next To Battery Below                                                                                                                                                                          |
| 2.3L models: PURPLE/WHITE    | Radiator Hose                                                                                                                                                                                                 |
| WHITE                        | At Brake Pedal Switch                                                                                                                                                                                         |
| BLACK                        | Harness At Steering Column                                                                                                                                                                                    |
| DARK BLUE                    | At Motor Inside Driver's Door                                                                                                                                                                                 |
| BROWN                        | At Motor Inside Driver's Door                                                                                                                                                                                 |
| LIGHT BLUE                   | Harness In Driver's Kick Panel From Driver                                                                                                                                                                    |
| TAN                          | Door                                                                                                                                                                                                          |
| DARK GREEN                   |                                                                                                                                                                                                               |
| PURPLE                       |                                                                                                                                                                                                               |
| LIGHT GREEN                  |                                                                                                                                                                                                               |
| PURPLE                       |                                                                                                                                                                                                               |
|                              | ORANGE LT. BLUE  WHITE  BROWN  LT.GREEN/BLACK LT.BLUE  BLACK BLACK/WHITE 2.2L models: WHITE or ORANGE 2.3L models: PURPLE/WHITE  WHITE  BLACK DARK BLUE  BROWN LIGHT BLUE  TAN DARK GREEN  PURPLE LIGHT GREEN |

### WIRING INFORMATION: 1997 Pontiac Sunfire

| WIRE                                             | WIRE COLOR      | WIRE LOCATION                              |
|--------------------------------------------------|-----------------|--------------------------------------------|
| 12V CONSTANT WIRE                                | RED             | Ignition harness                           |
| STARTER WIRE                                     | YELLOW          | Ignition harness                           |
| GNITION WIRE                                     | PINK            | Ignition harness                           |
| SECOND IGNITION WIRE                             | WHITE           | Ignition harness                           |
| ACCESSORY WIRE                                   | ORANGE          | Ignition harness                           |
| POWER DOOR LOCK (models with OEM                 | LT. BLUE        | Harness In Driver's Kick Panel             |
| keyless: positive trigger, models without        |                 |                                            |
| DEM keyless: 5-wire reverse polarity)            |                 |                                            |
| POWER DOOR UNLOCK (models with OEM               | WHITE           | Harness In Driver's Kick Panel             |
| keyless: positive trigger, models without        |                 |                                            |
| OEM keyless: 5-wire reverse polarity)            |                 |                                            |
| PARKING LIGHTS (+)                               | BROWN           | Harness In Driver's Kick Panel Running To  |
|                                                  |                 | Vehicle's Rear                             |
| DRIVER DOOR TRIGGER (-)                          | LT.GREEN/BLACK  | Harness In Driver's Kick Panel             |
| PASSENGER DOOR TRIGGER (-)                       | LT.BLUE         | Passenger Kick Panel                       |
| TRUNK TRIGGER (-)                                | BLACK           | At Light In Trunk                          |
| TRUNK RELEASE (+)                                | BLACK/WHITE     | OEM Keyless Module In Left Rear Of Truni   |
| TACHOMETER                                       | PURPLE/WHITE    | Engine Harness Next To Battery Below       |
|                                                  |                 | Radiator Hose                              |
| BRAKE WIRE (+)                                   | WHITE           | At Brake Pedal Switch                      |
| HORN TRIGGER (-)                                 | BLACK           | Harness At Steering Column                 |
| LEFT FRONT WINDOW UP                             | DARK BLUE       | At Motor Inside Driver's Door              |
| LEFT FRONT WINDOW DOWN                           | BROWN           | At Motor Inside Driver's Door              |
| RIGHT FRONT WINDOW UP                            | LIGHT BLUE      | Harness In Driver's Kick Panel From Driver |
| RIGHT FRONT WINDOW DOWN                          | TAN             | Door                                       |
| LEFT REAR WINDOW UP                              | DARK GREEN      |                                            |
| LEFT REAR WINDOW DOWN                            | PURPLE          |                                            |
| RIGHT REAR WINDOW UP                             | LIGHT GREEN     |                                            |
| RIGHT REAR WINDOW DOWN                           | PURPLE          |                                            |
| This vehicle is equipped with the Passlock I and | · • · · · · · · | installing a remote start system           |

### WIRING INFORMATION: 1998 Pontiac Sunfire

| WIRE                                            | WIRE COLOR                            | WIRE LOCATION                              |
|-------------------------------------------------|---------------------------------------|--------------------------------------------|
| 12V CONSTANT WIRE                               | RED                                   | Ignition harness                           |
| STARTER WIRE                                    | YELLOW                                | Ignition harness                           |
| GNITION WIRE                                    | PINK                                  | Ignition harness                           |
| SECOND IGNITION WIRE                            | WHITE                                 | Ignition harness                           |
| ACCESSORY WIRE                                  | ORANGE                                | Ignition harness                           |
| POWER DOOR LOCK (models with OEM                | LT. BLUE                              | Harness In Driver's Kick Panel             |
| keyless: positive trigger, models without       |                                       |                                            |
| DEM keyless: 5-wire reverse polarity)           |                                       |                                            |
| POWER DOOR UNLOCK (models with OEM              | WHITE                                 | Harness In Driver's Kick Panel             |
| keyless: positive trigger, models without       |                                       |                                            |
| OEM keyless: 5-wire reverse polarity)           |                                       |                                            |
| PARKING LIGHTS (+)                              | BROWN                                 | Harness In Driver's Kick Panel Running To  |
|                                                 |                                       | Vehicle's Rear                             |
| DRIVER DOOR TRIGGER (-)                         | LT.GREEN/BLACK                        | Harness In Driver's Kick Panel             |
| PASSENGER DOOR TRIGGER (-)                      | LT.BLUE                               | Passenger Kick Panel                       |
| TRUNK TRIGGER (-)                               | BLACK                                 | At Light In Trunk                          |
| TRUNK RELEASE (+)                               | BLACK/WHITE                           | OEM Keyless Module In Left Rear Of Trun    |
| TACHOMETER                                      | PURPLE/WHITE                          | Engine Harness Next To Battery Below       |
|                                                 |                                       | Radiator Hose                              |
| BRAKE WIRE (+)                                  | WHITE                                 | At Brake Pedal Switch                      |
| HORN TRIGGER (-)                                | BLACK                                 | Harness At Steering Column                 |
| LEFT FRONT WINDOW UP                            | DARK BLUE                             | At Motor Inside Driver's Door              |
| LEFT FRONT WINDOW DOWN                          | BROWN                                 | At Motor Inside Driver's Door              |
| RIGHT FRONT WINDOW UP                           | LIGHT BLUE                            | Harness In Driver's Kick Panel From Driver |
| RIGHT FRONT WINDOW DOWN                         | TAN                                   | Door                                       |
| LEFT REAR WINDOW UP                             | DARK GREEN                            |                                            |
| LEFT REAR WINDOW DOWN                           | PURPLE                                |                                            |
| RIGHT REAR WINDOW UP                            | LIGHT GREEN                           |                                            |
| RIGHT REAR WINDOW DOWN                          | PURPLE                                |                                            |
| This vehicle is equipped with the Passlock I an | ti-theft system. This must be bypasse | ed when installing a remote start system   |

### WIRING INFORMATION: 1999 Pontiac Sunfire

| WIRING INFORMATION: 1999 Pontiac Sunfire         | WIRE COLOR                                      | WIRE LOCATION                              |
|--------------------------------------------------|-------------------------------------------------|--------------------------------------------|
| 12V CONSTANT WIRE                                | RED                                             | Ignition harness                           |
| STARTER WIRE                                     | YELLOW                                          | Ignition harness                           |
| IGNITION WIRE                                    | PINK                                            | Ignition harness                           |
| SECOND IGNITION WIRE                             | WHITE                                           | Ignition harness                           |
| ACCESSORY WIRE                                   | ORANGE                                          | Ignition harness                           |
| POWER DOOR LOCK (models with OEM                 | LT. BLUE                                        | Harness In Driver's Kick Panel             |
| keyless: positive trigger, models without        |                                                 |                                            |
| OEM keyless: 5-wire reverse polarity)            |                                                 |                                            |
| POWER DOOR UNLOCK (models with OEM               | WHITE                                           | Harness In Driver's Kick Panel             |
| keyless: positive trigger, models without        |                                                 |                                            |
| OEM keyless: 5-wire reverse polarity)            |                                                 |                                            |
| PARKING LIGHTS (+)                               | BROWN                                           | Harness In Driver's Kick Panel Running To  |
|                                                  |                                                 | Vehicle's Rear                             |
| DRIVER DOOR TRIGGER (-)                          | LT.GREEN/BLACK                                  | Harness In Driver's Kick Panel             |
| PASSENGER DOOR TRIGGER (-)                       | LT.BLUE                                         | Passenger Kick Panel                       |
| TRUNK TRIGGER (-)                                | BLACK                                           | At Light In Trunk                          |
| TRUNK RELEASE (+)                                | BLACK/WHITE                                     | OEM Keyless Module In Left Rear Of Trunk   |
| TACHOMETER                                       | PURPLE/WHITE                                    | Engine Harness Next To Battery Below       |
|                                                  |                                                 | Radiator Hose                              |
| BRAKE WIRE (+)                                   | WHITE                                           | At Brake Pedal Switch                      |
| HORN TRIGGER (-)                                 | BLACK                                           | Harness At Steering Column                 |
| LEFT FRONT WINDOW UP                             | DARK BLUE                                       | At Motor Inside Driver's Door              |
| LEFT FRONT WINDOW DOWN                           | BROWN                                           | At Motor Inside Driver's Door              |
| RIGHT FRONT WINDOW UP                            | LIGHT BLUE                                      | Harness In Driver's Kick Panel From Driver |
| RIGHT FRONT WINDOW DOWN                          | TAN                                             | Door                                       |
| LEFT REAR WINDOW UP                              | DARK GREEN                                      |                                            |
| LEFT REAR WINDOW DOWN                            | PURPLE                                          |                                            |
| RIGHT REAR WINDOW UP                             | LIGHT GREEN                                     |                                            |
| RIGHT REAR WINDOW DOWN                           | PURPLE                                          | ]                                          |
| This vehicle is equipped with the Passlock I and | ti-theft system. This must be bypassed when ins | talling a remote start system              |

### WIRING INFORMATION: 2000 Pontiac Sunfire

| WIRE                                      | WIRE COLOR     | WIRE LOCATION                                            |
|-------------------------------------------|----------------|----------------------------------------------------------|
| 12V CONSTANT WIRE                         | RED            | Ignition harness                                         |
| STARTER WIRE                              | YELLOW         | Ignition harness                                         |
| IGNITION WIRE                             | PINK           | Ignition harness                                         |
| ACCESSORY WIRE                            | ORANGE         | Ignition harness                                         |
| SECOND ACCESSORY WIRE                     | BROWN          | Ignition harness                                         |
| POWER DOOR LOCK (models with OEM          | LT. BLUE       | Harness In Driver's Kick Panel                           |
| keyless: positive trigger, models without |                |                                                          |
| OEM keyless: 5-wire reverse polarity)     |                |                                                          |
| POWER DOOR UNLOCK (models with OEM        | WHITE          | Harness In Driver's Kick Panel                           |
| keyless: positive trigger, models without |                |                                                          |
| OEM keyless: 5-wire reverse polarity)     |                |                                                          |
| PARKING LIGHTS (+)                        | BROWN          | Harness In Driver's Kick Panel Running To Vehicle's Rear |
| DRIVER DOOR TRIGGER (-)                   | LT.GREEN/BLACK | Harness In Driver's Kick Panel                           |
| PASSENGER DOOR TRIGGER (-)                | LT.BLUE        | Passenger Kick Panel                                     |
| TRUNK TRIGGER (-)                         | BLACK          | At Light In Trunk                                        |
| TRUNK RELEASE (+)                         | BLACK/WHITE    | Body Control Module Under Dash Left Of                   |
|                                           |                | Steering Column                                          |
| TACHOMETER                                | PURPLE/WHITE   | Engine Harness Next To Battery Below                     |
|                                           |                | Radiator Hose                                            |
| BRAKE WIRE (+)                            | WHITE          | At Brake Pedal Switch                                    |
| HORN TRIGGER (-)                          | BLACK          | Harness At Steering Column                               |
| LEFT FRONT WINDOW UP                      | DARK BLUE      | At Motor Inside Driver's Door                            |
| LEFT FRONT WINDOW DOWN                    | BROWN          | At Motor Inside Driver's Door                            |
| RIGHT FRONT WINDOW UP                     | LIGHT BLUE     | Harness In Driver's Kick Panel From Driver Door          |
| RIGHT FRONT WINDOW DOWN                   | TAN            | Harness In Driver's Kick Panel From Driver               |
| LEFT REAR WINDOW UP                       | DARK GREEN     | Harness In Driver's Kick Panel From Driver               |
| LEFT REAR WINDOW DOWN                     | PURPLE         | Harness In Driver's Kick Panel From Driver<br>Door       |
| RIGHT REAR WINDOW UP                      | LIGHT GREEN    | Harness In Driver's Kick Panel From Driver<br>Door       |
| RIGHT REAR WINDOW DOWN                    | PURPLE         | Harness In Driver's Kick Panel From Driver               |

### WIRING INFORMATION: 2001 Pontiac Sunfire

| WIRE                                                                                                               | WIRE COLOR     | WIRE LOCATION                                            |
|--------------------------------------------------------------------------------------------------------------------|----------------|----------------------------------------------------------|
| 12V CONSTANT WIRE                                                                                                  | RED            | Ignition harness                                         |
| STARTER WIRE                                                                                                       | YELLOW         | Ignition harness                                         |
| IGNITION WIRE                                                                                                      | PINK           | Ignition harness                                         |
| ACCESSORY WIRE                                                                                                     | ORANGE         | Ignition harness                                         |
| SECOND ACCESSORY WIRE                                                                                              | BROWN          | Ignition harness                                         |
| POWER DOOR LOCK (models with OEM keyless: positive trigger, models without OEM keyless: 5-wire reverse polarity)   | LT. BLUE       | Harness In Driver's Kick Panel                           |
| POWER DOOR UNLOCK (models with OEM keyless: positive trigger, models without OEM keyless: 5-wire reverse polarity) | WHITE          | Harness In Driver's Kick Panel                           |
| PARKING LIGHTS (+)                                                                                                 | BROWN          | Harness In Driver's Kick Panel Running To Vehicle's Rear |
| DRIVER DOOR TRIGGER (-)                                                                                            | LT.GREEN/BLACK | Harness In Driver's Kick Panel                           |
| PASSENGER DOOR TRIGGER (-)                                                                                         | LT.BLUE        | Passenger Kick Panel                                     |
| TRUNK TRIGGER (-)                                                                                                  | BLACK          | At Light In Trunk                                        |
| TRUNK RELEASE (+)                                                                                                  | BLACK/WHITE    | Body Control Module Under Dash Left Of Steering Column   |
| TACHOMETER                                                                                                         | PURPLE/WHITE   | Engine Harness Next To Battery Below Radiator Hose       |
| BRAKE WIRE (+)                                                                                                     | WHITE          | At Brake Pedal Switch                                    |
| HORN TRIGGER (-)                                                                                                   | BLACK          | Harness At Steering Column                               |
| LEFT FRONT WINDOW UP                                                                                               | DARK BLUE      | At Motor Inside Driver's Door                            |
| LEFT FRONT WINDOW DOWN                                                                                             | BROWN          | At Motor Inside Driver's Door                            |
| RIGHT FRONT WINDOW UP                                                                                              | LIGHT BLUE     | Harness In Driver's Kick Panel From Driver Door          |
| RIGHT FRONT WINDOW DOWN                                                                                            | TAN            | Harness In Driver's Kick Panel From Driver Door          |
| LEFT REAR WINDOW UP                                                                                                | DARK GREEN     | Harness In Driver's Kick Panel From Driver<br>Door       |
| LEFT REAR WINDOW DOWN                                                                                              | PURPLE         | Harness In Driver's Kick Panel From Driver<br>Door       |
| RIGHT REAR WINDOW UP                                                                                               | LIGHT GREEN    | Harness In Driver's Kick Panel From Driver<br>Door       |
| RIGHT REAR WINDOW DOWN                                                                                             | PURPLE         | Harness In Driver's Kick Panel From Driver<br>Door       |

### WIRING INFORMATION: 2002 Pontiac Sunfire

| WIRE                                             | WIRE COLOR                                       | WIRE LOCATION                                            |
|--------------------------------------------------|--------------------------------------------------|----------------------------------------------------------|
| 12V CONSTANT WIRE                                | RED                                              | Ignition harness                                         |
| STARTER WIRE                                     | YELLOW                                           | Ignition harness                                         |
| IGNITION WIRE                                    | PINK                                             | Ignition harness                                         |
| ACCESSORY WIRE                                   | ORANGE                                           | Ignition harness                                         |
| SECOND ACCESSORY WIRE                            | BROWN                                            | Ignition harness                                         |
| POWER DOOR LOCK (models with OEM                 | LT. BLUE                                         | Harness In Driver's Kick Panel                           |
| keyless: positive trigger, models without        |                                                  |                                                          |
| OEM keyless: 5-wire reverse polarity)            |                                                  |                                                          |
| POWER DOOR UNLOCK (models with OEM               | WHITE                                            | Harness In Driver's Kick Panel                           |
| keyless: positive trigger, models without        |                                                  |                                                          |
| OEM keyless: 5-wire reverse polarity)            |                                                  |                                                          |
| PARKING LIGHTS (+)                               | BROWN                                            | Harness In Driver's Kick Panel Running To Vehicle's Rear |
| DRIVER DOOR TRIGGER (-)                          | LT.GREEN/BLACK                                   | Harness In Driver's Kick Panel                           |
| PASSENGER DOOR TRIGGER (-)                       | LT.BLUE                                          | Passenger Kick Panel                                     |
| TRUNK TRIGGER (-)                                | BLACK                                            | At Light In Trunk                                        |
| TRUNK RELEASE (+)                                | BLACK/WHITE                                      | Body Control Module Under Dash Left Of                   |
|                                                  |                                                  | Steering Column                                          |
| TACHOMETER                                       | PURPLE/WHITE                                     | Engine Harness Next To Battery Below                     |
|                                                  |                                                  | Radiator Hose                                            |
| BRAKE WIRE (+)                                   | WHITE                                            | At Brake Pedal Switch                                    |
| HORN TRIGGER (-)                                 | BLACK                                            | Harness At Steering Column                               |
| LEFT FRONT WINDOW UP                             | DARK BLUE                                        | At Motor Inside Driver's Door                            |
| LEFT FRONT WINDOW DOWN                           | BROWN                                            | At Motor Inside Driver's Door                            |
| RIGHT FRONT WINDOW UP                            | LIGHT BLUE                                       | Harness In Driver's Kick Panel From Driver Door          |
| RIGHT FRONT WINDOW DOWN                          | TAN                                              | Harness In Driver's Kick Panel From Driver               |
| LEFT REAR WINDOW UP                              | DARK GREEN                                       | Harness In Driver's Kick Panel From Driver Door          |
| LEFT REAR WINDOW DOWN                            | PURPLE                                           | Harness In Driver's Kick Panel From Driver Door          |
| RIGHT REAR WINDOW UP                             | LIGHT GREEN                                      | Harness In Driver's Kick Panel From Driver<br>Door       |
| RIGHT REAR WINDOW DOWN                           | PURPLE                                           | Harness In Driver's Kick Panel From Driver<br>Door       |
| This vehicle is equipped with the Passlock II ar | nti-theft system. This must be bypassed when ins | talling a remote start system                            |

### WIRING INFORMATION: 2003 Pontiac Sunfire

| WIRE                                             | WIRE COLOR                                       | WIRE LOCATION                                            |
|--------------------------------------------------|--------------------------------------------------|----------------------------------------------------------|
| 12V CONSTANT WIRE                                | RED                                              | Ignition harness                                         |
| STARTER WIRE                                     | YELLOW                                           | Ignition harness                                         |
| IGNITION WIRE                                    | PINK                                             | Ignition harness                                         |
| ACCESSORY WIRE                                   | ORANGE                                           | Ignition harness                                         |
| SECOND ACCESSORY WIRE                            | BROWN                                            | Ignition harness                                         |
| POWER DOOR LOCK (models with OEM                 | LT. BLUE                                         | Harness In Driver's Kick Panel                           |
| keyless: positive trigger, models without        |                                                  |                                                          |
| OEM keyless: 5-wire reverse polarity)            |                                                  |                                                          |
| POWER DOOR UNLOCK (models with OEM               | WHITE                                            | Harness In Driver's Kick Panel                           |
| keyless: positive trigger, models without        |                                                  |                                                          |
| OEM keyless: 5-wire reverse polarity)            |                                                  |                                                          |
| PARKING LIGHTS (+)                               | BROWN                                            | Harness In Driver's Kick Panel Running To Vehicle's Rear |
| DRIVER DOOR TRIGGER (-)                          | LT.GREEN/BLACK                                   | Harness In Driver's Kick Panel                           |
| PASSENGER DOOR TRIGGER (-)                       | LT.BLUE                                          | Passenger Kick Panel                                     |
| TRUNK TRIGGER (-)                                | BLACK                                            | At Light In Trunk                                        |
| TRUNK RELEASE (+)                                | BLACK/WHITE                                      | Body Control Module Under Dash Left Of                   |
|                                                  |                                                  | Steering Column                                          |
| TACHOMETER                                       | PURPLE/WHITE                                     | Engine Harness Next To Battery Below                     |
|                                                  |                                                  | Radiator Hose                                            |
| BRAKE WIRE (+)                                   | WHITE                                            | At Brake Pedal Switch                                    |
| HORN TRIGGER (-)                                 | BLACK                                            | Harness At Steering Column                               |
| LEFT FRONT WINDOW UP                             | DARK BLUE                                        | At Motor Inside Driver's Door                            |
| LEFT FRONT WINDOW DOWN                           | BROWN                                            | At Motor Inside Driver's Door                            |
| RIGHT FRONT WINDOW UP                            | LIGHT BLUE                                       | Harness In Driver's Kick Panel From Driver Door          |
| RIGHT FRONT WINDOW DOWN                          | TAN                                              | Harness In Driver's Kick Panel From Driver Door          |
| LEFT REAR WINDOW UP                              | DARK GREEN                                       | Harness In Driver's Kick Panel From Driver Door          |
| LEFT REAR WINDOW DOWN                            | PURPLE                                           | Harness In Driver's Kick Panel From Driver Door          |
| RIGHT REAR WINDOW UP                             | LIGHT GREEN                                      | Harness In Driver's Kick Panel From Driver<br>Door       |
| RIGHT REAR WINDOW DOWN                           | PURPLE                                           | Harness In Driver's Kick Panel From Driver<br>Door       |
| This vehicle is equipped with the Passlock II ar | nti-theft system. This must be bypassed when ins | stalling a remote start system                           |

# WIRING INFORMATION: 2004 Pontiac Sunfire

| WIRING INFORMATION: 2004 Pontiac Si        | WIRE COLOR                                 | WIRE LOCATION                                                 |
|--------------------------------------------|--------------------------------------------|---------------------------------------------------------------|
| 12V CONSTANT WIRE                          | RED                                        | Ignition harness                                              |
| STARTER WIRE                               | YELLOW                                     | Ignition harness                                              |
| IGNITION WIRE                              | PINK                                       | Ignition harness                                              |
| ACCESSORY WIRE                             | ORANGE                                     | Ignition harness                                              |
| SECOND ACCESSORY WIRE                      | BROWN                                      | Ignition harness                                              |
| POWER DOOR LOCK (+)                        | LT. BLUE                                   | In Purple Plug At BCM Above Driver's Kick<br>Panel            |
| POWER DOOR UNLOCK (+)                      | WHITE                                      | In Purple Plug At BCM Above Driver's Kick Panel               |
| lock switch.                               | ss entry are 5-wire reverse polarity and a | re found in the driver's kick panel. Test using the passenger |
| PARKING LIGHTS (+)                         | BROWN                                      | In Blue Plug At BCM Above Driver's Kick Panel                 |
| DRIVER DOOR TRIGGER (-)                    | LT.GREEN/BLACK                             | In Purple Plug At BCM Above Driver's Kick Panel               |
| PASSENGER DOOR TRIGGER (-)                 | LT.BLUE                                    | In Purple Plug At BCM Above Driver's Kick Panel               |
| TRUNK TRIGGER (-)                          | ORANGE/BLACK                               | In Blue Plug At BCM Above Driver's Kick Panel                 |
| TRUNK RELEASE (-)                          | BLACK/WHITE                                | In Blue Plug At BCM Above Driver's Kick Panel                 |
| FACTORY ALARM ARM                          | Factory remote only                        |                                                               |
| FACTORY ALARM DISARM                       | Factory remote only                        |                                                               |
| DISARM NO UNLOCK                           | With remote start                          |                                                               |
| TACHOMETER                                 | WHITE or ORANGE                            | Ignition Module On Top Of Engine                              |
| BRAKE WIRE (+)                             | WHITE                                      | In Blue Plug At BCM Above Driver's Kick Panel                 |
| HORN TRIGGER (-)                           | BLACK                                      | In Brown Plug At BCM Above Driver's Kick Panel                |
| LEFT FRONT WINDOW UP                       | DARK BLUE                                  | At Switch                                                     |
| LEFT FRONT WINDOW DOWN                     | BROWN                                      |                                                               |
| RIGHT FRONT WINDOW UP                      | LIGHT BLUE                                 |                                                               |
| RIGHT FRONT WINDOW DOWN                    | TAN                                        |                                                               |
| LEFT REAR WINDOW UP                        | DARK GREEN                                 |                                                               |
| LEFT REAR WINDOW DOWN                      | PURPLE                                     |                                                               |
| RIGHT REAR WINDOW UP                       | LIGHT GREEN                                |                                                               |
| RIGHT REAR WINDOW DOWN                     | PURPLE                                     |                                                               |
| This vehicle is equipped with the Passlock | II anti-theft system. This must be bypas   | sed when installing a remote start system                     |

# WIRING INFORMATION: 2005 Pontiac Sunfire

| WIRING INFORMATION: 2005 Pontiac Si        | WIRE COLOR                                 | WIRE LOCATION                                                 |
|--------------------------------------------|--------------------------------------------|---------------------------------------------------------------|
| 12V CONSTANT WIRE                          | RED                                        | Ignition harness                                              |
| STARTER WIRE                               | YELLOW                                     | Ignition harness                                              |
| IGNITION WIRE                              | PINK                                       | Ignition harness                                              |
| ACCESSORY WIRE                             | ORANGE                                     | Ignition harness                                              |
| SECOND ACCESSORY WIRE                      | BROWN                                      | Ignition harness                                              |
| POWER DOOR LOCK (+)                        | LT. BLUE                                   | In Purple Plug At BCM Above Driver's Kick<br>Panel            |
| POWER DOOR UNLOCK (+)                      | WHITE                                      | In Purple Plug At BCM Above Driver's Kick Panel               |
| lock switch.                               | ss entry are 5-wire reverse polarity and a | re found in the driver's kick panel. Test using the passenger |
| PARKING LIGHTS (+)                         | BROWN                                      | In Blue Plug At BCM Above Driver's Kick Panel                 |
| DRIVER DOOR TRIGGER (-)                    | LT.GREEN/BLACK                             | In Purple Plug At BCM Above Driver's Kick Panel               |
| PASSENGER DOOR TRIGGER (-)                 | LT.BLUE                                    | In Purple Plug At BCM Above Driver's Kick Panel               |
| TRUNK TRIGGER (-)                          | ORANGE/BLACK                               | In Blue Plug At BCM Above Driver's Kick Panel                 |
| TRUNK RELEASE (-)                          | BLACK/WHITE                                | In Blue Plug At BCM Above Driver's Kick Panel                 |
| FACTORY ALARM ARM                          | Factory remote only                        |                                                               |
| FACTORY ALARM DISARM                       | Factory remote only                        |                                                               |
| DISARM NO UNLOCK                           | With remote start                          |                                                               |
| TACHOMETER                                 | WHITE or ORANGE                            | Ignition Module On Top Of Engine                              |
| BRAKE WIRE (+)                             | WHITE                                      | In Blue Plug At BCM Above Driver's Kick Panel                 |
| HORN TRIGGER (-)                           | BLACK                                      | In Brown Plug At BCM Above Driver's Kick Panel                |
| LEFT FRONT WINDOW UP                       | DARK BLUE                                  | At Switch                                                     |
| LEFT FRONT WINDOW DOWN                     | BROWN                                      |                                                               |
| RIGHT FRONT WINDOW UP                      | LIGHT BLUE                                 |                                                               |
| RIGHT FRONT WINDOW DOWN                    | TAN                                        |                                                               |
| LEFT REAR WINDOW UP                        | DARK GREEN                                 |                                                               |
| LEFT REAR WINDOW DOWN                      | PURPLE                                     |                                                               |
| RIGHT REAR WINDOW UP                       | LIGHT GREEN                                |                                                               |
| RIGHT REAR WINDOW DOWN                     | PURPLE                                     |                                                               |
| This vehicle is equipped with the Passlock | II anti-theft system. This must be bypass  | sed when installing a remote start system                     |