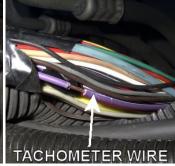

# WIRING INFORMATION: 1995 Pontiac Sunfire

| WIRE                       | WIRE COLOR                                             | WIRE LOCATION                                            |
|----------------------------|--------------------------------------------------------|----------------------------------------------------------|
| 12V CONSTANT WIRE          | RED                                                    | Ignition harness                                         |
| STARTER WIRE               | YELLOW                                                 | Ignition harness                                         |
| IGNITION WIRE              | PINK                                                   | Ignition harness                                         |
| SECOND IGNITION WIRE       | WHITE                                                  | Ignition harness                                         |
| ACCESSORY WIRE             | ORANGE                                                 | Ignition harness                                         |
| POWER DOOR LOCK (5-wire)   | LT. BLUE                                               | Harness In Driver's Kick Panel                           |
| POWER DOOR UNLOCK (5-wire) | WHITE                                                  | Harness In Driver's Kick Panel                           |
| PARKING LIGHTS (+)         | BROWN                                                  | Harness In Driver's Kick Panel Running To Vehicle's Rear |
| DRIVER DOOR TRIGGER (-)    | LT.GREEN/BLACK                                         | Harness In Driver's Kick Panel                           |
| PASSENGER DOOR TRIGGER (-) | LT.BLUE                                                | Passenger Kick Panel                                     |
| TRUNK TRIGGER (-)          | BLACK                                                  | At Light In Trunk                                        |
| TRUNK RELEASE (+)          | BLACK/WHITE                                            | OEM Keyless Module In Left Rear Of Trunk                 |
| TACHOMETER                 | 2.2L models: WHITE or ORANGE                           | Engine Harness Next To Battery Below                     |
|                            | 2.3L models: PURPLE/WHITE                              | Radiator Hose                                            |
| BRAKE WIRE (+)             | WHITE                                                  | At Brake Pedal Switch                                    |
| HORN TRIGGER (-)           | BLACK                                                  | Harness At Steering Column                               |
| LEFT FRONT WINDOW UP       | DARK BLUE                                              | At Motor Inside Driver's Door                            |
| LEFT FRONT WINDOW DOWN     | BROWN                                                  | At Motor Inside Driver's Door                            |
| RIGHT FRONT WINDOW UP      | LIGHT BLUE                                             | Harness In Driver's Kick Panel From Driver               |
| RIGHT FRONT WINDOW DOWN    | TAN                                                    | Door                                                     |
| LEFT REAR WINDOW UP        | DARK GREEN                                             |                                                          |
| LEFT REAR WINDOW DOWN      | PURPLE                                                 |                                                          |
| RIGHT REAR WINDOW UP       | LIGHT GREEN                                            |                                                          |
| RIGHT REAR WINDOW DOWN     | PURPLE                                                 |                                                          |
|                            | PURPLE  I anti-theft system. This must be bypassed whe | en installing a remote start system                      |

### WIRING INFORMATION: 1996 Pontiac Sunfire

| RED<br>YELLOW<br>PINK        | Ignition harness Ignition harness                                                                                                                                                                             |
|------------------------------|---------------------------------------------------------------------------------------------------------------------------------------------------------------------------------------------------------------|
| PINK                         |                                                                                                                                                                                                               |
|                              | Ignition hornoop                                                                                                                                                                                              |
|                              | Ignition harness                                                                                                                                                                                              |
| WHITE                        | Ignition harness                                                                                                                                                                                              |
| ORANGE                       | Ignition harness                                                                                                                                                                                              |
| LT. BLUE                     | Harness In Driver's Kick Panel                                                                                                                                                                                |
|                              |                                                                                                                                                                                                               |
|                              |                                                                                                                                                                                                               |
| WHITE                        | Harness In Driver's Kick Panel                                                                                                                                                                                |
|                              |                                                                                                                                                                                                               |
|                              |                                                                                                                                                                                                               |
| BROWN                        | Harness In Driver's Kick Panel Running To                                                                                                                                                                     |
|                              | Vehicle's Rear                                                                                                                                                                                                |
|                              | Harness In Driver's Kick Panel                                                                                                                                                                                |
| LT.BLUE                      | Passenger Kick Panel                                                                                                                                                                                          |
| BLACK                        | At Light In Trunk                                                                                                                                                                                             |
| BLACK/WHITE                  | OEM Keyless Module In Left Rear Of Trun                                                                                                                                                                       |
| 2.2L models: WHITE or ORANGE | Engine Harness Next To Battery Below                                                                                                                                                                          |
| 2.3L models: PURPLE/WHITE    | Radiator Hose                                                                                                                                                                                                 |
| WHITE                        | At Brake Pedal Switch                                                                                                                                                                                         |
| BLACK                        | Harness At Steering Column                                                                                                                                                                                    |
| DARK BLUE                    | At Motor Inside Driver's Door                                                                                                                                                                                 |
| BROWN                        | At Motor Inside Driver's Door                                                                                                                                                                                 |
| LIGHT BLUE                   | Harness In Driver's Kick Panel From Driver                                                                                                                                                                    |
| TAN                          | Door                                                                                                                                                                                                          |
| DARK GREEN                   |                                                                                                                                                                                                               |
| PURPLE                       |                                                                                                                                                                                                               |
| LIGHT GREEN                  |                                                                                                                                                                                                               |
| PURPLE                       |                                                                                                                                                                                                               |
|                              | ORANGE LT. BLUE  WHITE  BROWN  LT.GREEN/BLACK LT.BLUE  BLACK BLACK/WHITE 2.2L models: WHITE or ORANGE 2.3L models: PURPLE/WHITE  WHITE  BLACK DARK BLUE  BROWN LIGHT BLUE  TAN DARK GREEN  PURPLE LIGHT GREEN |

### WIRING INFORMATION: 1997 Pontiac Sunfire

| WIRE                                             | WIRE COLOR      | WIRE LOCATION                              |
|--------------------------------------------------|-----------------|--------------------------------------------|
| 12V CONSTANT WIRE                                | RED             | Ignition harness                           |
| STARTER WIRE                                     | YELLOW          | Ignition harness                           |
| GNITION WIRE                                     | PINK            | Ignition harness                           |
| SECOND IGNITION WIRE                             | WHITE           | Ignition harness                           |
| ACCESSORY WIRE                                   | ORANGE          | Ignition harness                           |
| POWER DOOR LOCK (models with OEM                 | LT. BLUE        | Harness In Driver's Kick Panel             |
| keyless: positive trigger, models without        |                 |                                            |
| DEM keyless: 5-wire reverse polarity)            |                 |                                            |
| POWER DOOR UNLOCK (models with OEM               | WHITE           | Harness In Driver's Kick Panel             |
| keyless: positive trigger, models without        |                 |                                            |
| OEM keyless: 5-wire reverse polarity)            |                 |                                            |
| PARKING LIGHTS (+)                               | BROWN           | Harness In Driver's Kick Panel Running To  |
|                                                  |                 | Vehicle's Rear                             |
| DRIVER DOOR TRIGGER (-)                          | LT.GREEN/BLACK  | Harness In Driver's Kick Panel             |
| PASSENGER DOOR TRIGGER (-)                       | LT.BLUE         | Passenger Kick Panel                       |
| TRUNK TRIGGER (-)                                | BLACK           | At Light In Trunk                          |
| TRUNK RELEASE (+)                                | BLACK/WHITE     | OEM Keyless Module In Left Rear Of Truni   |
| TACHOMETER                                       | PURPLE/WHITE    | Engine Harness Next To Battery Below       |
|                                                  |                 | Radiator Hose                              |
| BRAKE WIRE (+)                                   | WHITE           | At Brake Pedal Switch                      |
| HORN TRIGGER (-)                                 | BLACK           | Harness At Steering Column                 |
| LEFT FRONT WINDOW UP                             | DARK BLUE       | At Motor Inside Driver's Door              |
| LEFT FRONT WINDOW DOWN                           | BROWN           | At Motor Inside Driver's Door              |
| RIGHT FRONT WINDOW UP                            | LIGHT BLUE      | Harness In Driver's Kick Panel From Driver |
| RIGHT FRONT WINDOW DOWN                          | TAN             | Door                                       |
| LEFT REAR WINDOW UP                              | DARK GREEN      |                                            |
| LEFT REAR WINDOW DOWN                            | PURPLE          |                                            |
| RIGHT REAR WINDOW UP                             | LIGHT GREEN     |                                            |
| RIGHT REAR WINDOW DOWN                           | PURPLE          |                                            |
| This vehicle is equipped with the Passlock I and | · • · · · · · · | installing a remote start system           |

### WIRING INFORMATION: 1998 Pontiac Sunfire

| WIRE                                            | WIRE COLOR                            | WIRE LOCATION                              |
|-------------------------------------------------|---------------------------------------|--------------------------------------------|
| 12V CONSTANT WIRE                               | RED                                   | Ignition harness                           |
| STARTER WIRE                                    | YELLOW                                | Ignition harness                           |
| GNITION WIRE                                    | PINK                                  | Ignition harness                           |
| SECOND IGNITION WIRE                            | WHITE                                 | Ignition harness                           |
| ACCESSORY WIRE                                  | ORANGE                                | Ignition harness                           |
| POWER DOOR LOCK (models with OEM                | LT. BLUE                              | Harness In Driver's Kick Panel             |
| keyless: positive trigger, models without       |                                       |                                            |
| DEM keyless: 5-wire reverse polarity)           |                                       |                                            |
| POWER DOOR UNLOCK (models with OEM              | WHITE                                 | Harness In Driver's Kick Panel             |
| keyless: positive trigger, models without       |                                       |                                            |
| OEM keyless: 5-wire reverse polarity)           |                                       |                                            |
| PARKING LIGHTS (+)                              | BROWN                                 | Harness In Driver's Kick Panel Running To  |
|                                                 |                                       | Vehicle's Rear                             |
| DRIVER DOOR TRIGGER (-)                         | LT.GREEN/BLACK                        | Harness In Driver's Kick Panel             |
| PASSENGER DOOR TRIGGER (-)                      | LT.BLUE                               | Passenger Kick Panel                       |
| TRUNK TRIGGER (-)                               | BLACK                                 | At Light In Trunk                          |
| TRUNK RELEASE (+)                               | BLACK/WHITE                           | OEM Keyless Module In Left Rear Of Trun    |
| TACHOMETER                                      | PURPLE/WHITE                          | Engine Harness Next To Battery Below       |
|                                                 |                                       | Radiator Hose                              |
| BRAKE WIRE (+)                                  | WHITE                                 | At Brake Pedal Switch                      |
| HORN TRIGGER (-)                                | BLACK                                 | Harness At Steering Column                 |
| LEFT FRONT WINDOW UP                            | DARK BLUE                             | At Motor Inside Driver's Door              |
| LEFT FRONT WINDOW DOWN                          | BROWN                                 | At Motor Inside Driver's Door              |
| RIGHT FRONT WINDOW UP                           | LIGHT BLUE                            | Harness In Driver's Kick Panel From Driver |
| RIGHT FRONT WINDOW DOWN                         | TAN                                   | Door                                       |
| LEFT REAR WINDOW UP                             | DARK GREEN                            |                                            |
| LEFT REAR WINDOW DOWN                           | PURPLE                                |                                            |
| RIGHT REAR WINDOW UP                            | LIGHT GREEN                           |                                            |
| RIGHT REAR WINDOW DOWN                          | PURPLE                                |                                            |
| This vehicle is equipped with the Passlock I an | ti-theft system. This must be bypasse | ed when installing a remote start system   |

### WIRING INFORMATION: 1999 Pontiac Sunfire

| WIRING INFORMATION: 1999 Pontiac Sunfire         | WIRE COLOR                                      | WIRE LOCATION                              |
|--------------------------------------------------|-------------------------------------------------|--------------------------------------------|
| 12V CONSTANT WIRE                                | RED                                             | Ignition harness                           |
| STARTER WIRE                                     | YELLOW                                          | Ignition harness                           |
| IGNITION WIRE                                    | PINK                                            | Ignition harness                           |
| SECOND IGNITION WIRE                             | WHITE                                           | Ignition harness                           |
| ACCESSORY WIRE                                   | ORANGE                                          | Ignition harness                           |
| POWER DOOR LOCK (models with OEM                 | LT. BLUE                                        | Harness In Driver's Kick Panel             |
| keyless: positive trigger, models without        |                                                 |                                            |
| OEM keyless: 5-wire reverse polarity)            |                                                 |                                            |
| POWER DOOR UNLOCK (models with OEM               | WHITE                                           | Harness In Driver's Kick Panel             |
| keyless: positive trigger, models without        |                                                 |                                            |
| OEM keyless: 5-wire reverse polarity)            |                                                 |                                            |
| PARKING LIGHTS (+)                               | BROWN                                           | Harness In Driver's Kick Panel Running To  |
|                                                  |                                                 | Vehicle's Rear                             |
| DRIVER DOOR TRIGGER (-)                          | LT.GREEN/BLACK                                  | Harness In Driver's Kick Panel             |
| PASSENGER DOOR TRIGGER (-)                       | LT.BLUE                                         | Passenger Kick Panel                       |
| TRUNK TRIGGER (-)                                | BLACK                                           | At Light In Trunk                          |
| TRUNK RELEASE (+)                                | BLACK/WHITE                                     | OEM Keyless Module In Left Rear Of Trunk   |
| TACHOMETER                                       | PURPLE/WHITE                                    | Engine Harness Next To Battery Below       |
|                                                  |                                                 | Radiator Hose                              |
| BRAKE WIRE (+)                                   | WHITE                                           | At Brake Pedal Switch                      |
| HORN TRIGGER (-)                                 | BLACK                                           | Harness At Steering Column                 |
| LEFT FRONT WINDOW UP                             | DARK BLUE                                       | At Motor Inside Driver's Door              |
| LEFT FRONT WINDOW DOWN                           | BROWN                                           | At Motor Inside Driver's Door              |
| RIGHT FRONT WINDOW UP                            | LIGHT BLUE                                      | Harness In Driver's Kick Panel From Driver |
| RIGHT FRONT WINDOW DOWN                          | TAN                                             | Door                                       |
| LEFT REAR WINDOW UP                              | DARK GREEN                                      |                                            |
| LEFT REAR WINDOW DOWN                            | PURPLE                                          |                                            |
| RIGHT REAR WINDOW UP                             | LIGHT GREEN                                     |                                            |
| RIGHT REAR WINDOW DOWN                           | PURPLE                                          | ]                                          |
| This vehicle is equipped with the Passlock I and | ti-theft system. This must be bypassed when ins | talling a remote start system              |

### WIRING INFORMATION: 2000 Pontiac Sunfire

| WIRE                                      | WIRE COLOR     | WIRE LOCATION                                            |
|-------------------------------------------|----------------|----------------------------------------------------------|
| 12V CONSTANT WIRE                         | RED            | Ignition harness                                         |
| STARTER WIRE                              | YELLOW         | Ignition harness                                         |
| IGNITION WIRE                             | PINK           | Ignition harness                                         |
| ACCESSORY WIRE                            | ORANGE         | Ignition harness                                         |
| SECOND ACCESSORY WIRE                     | BROWN          | Ignition harness                                         |
| POWER DOOR LOCK (models with OEM          | LT. BLUE       | Harness In Driver's Kick Panel                           |
| keyless: positive trigger, models without |                |                                                          |
| OEM keyless: 5-wire reverse polarity)     |                |                                                          |
| POWER DOOR UNLOCK (models with OEM        | WHITE          | Harness In Driver's Kick Panel                           |
| keyless: positive trigger, models without |                |                                                          |
| OEM keyless: 5-wire reverse polarity)     |                |                                                          |
| PARKING LIGHTS (+)                        | BROWN          | Harness In Driver's Kick Panel Running To Vehicle's Rear |
| DRIVER DOOR TRIGGER (-)                   | LT.GREEN/BLACK | Harness In Driver's Kick Panel                           |
| PASSENGER DOOR TRIGGER (-)                | LT.BLUE        | Passenger Kick Panel                                     |
| TRUNK TRIGGER (-)                         | BLACK          | At Light In Trunk                                        |
| TRUNK RELEASE (+)                         | BLACK/WHITE    | Body Control Module Under Dash Left Of                   |
|                                           |                | Steering Column                                          |
| TACHOMETER                                | PURPLE/WHITE   | Engine Harness Next To Battery Below                     |
|                                           |                | Radiator Hose                                            |
| BRAKE WIRE (+)                            | WHITE          | At Brake Pedal Switch                                    |
| HORN TRIGGER (-)                          | BLACK          | Harness At Steering Column                               |
| LEFT FRONT WINDOW UP                      | DARK BLUE      | At Motor Inside Driver's Door                            |
| LEFT FRONT WINDOW DOWN                    | BROWN          | At Motor Inside Driver's Door                            |
| RIGHT FRONT WINDOW UP                     | LIGHT BLUE     | Harness In Driver's Kick Panel From Driver Door          |
| RIGHT FRONT WINDOW DOWN                   | TAN            | Harness In Driver's Kick Panel From Driver               |
| LEFT REAR WINDOW UP                       | DARK GREEN     | Harness In Driver's Kick Panel From Driver               |
| LEFT REAR WINDOW DOWN                     | PURPLE         | Harness In Driver's Kick Panel From Driver<br>Door       |
| RIGHT REAR WINDOW UP                      | LIGHT GREEN    | Harness In Driver's Kick Panel From Driver<br>Door       |
| RIGHT REAR WINDOW DOWN                    | PURPLE         | Harness In Driver's Kick Panel From Driver               |

### WIRING INFORMATION: 2001 Pontiac Sunfire

| WIRE                                                                                                               | WIRE COLOR     | WIRE LOCATION                                            |
|--------------------------------------------------------------------------------------------------------------------|----------------|----------------------------------------------------------|
| 12V CONSTANT WIRE                                                                                                  | RED            | Ignition harness                                         |
| STARTER WIRE                                                                                                       | YELLOW         | Ignition harness                                         |
| IGNITION WIRE                                                                                                      | PINK           | Ignition harness                                         |
| ACCESSORY WIRE                                                                                                     | ORANGE         | Ignition harness                                         |
| SECOND ACCESSORY WIRE                                                                                              | BROWN          | Ignition harness                                         |
| POWER DOOR LOCK (models with OEM keyless: positive trigger, models without OEM keyless: 5-wire reverse polarity)   | LT. BLUE       | Harness In Driver's Kick Panel                           |
| POWER DOOR UNLOCK (models with OEM keyless: positive trigger, models without OEM keyless: 5-wire reverse polarity) | WHITE          | Harness In Driver's Kick Panel                           |
| PARKING LIGHTS (+)                                                                                                 | BROWN          | Harness In Driver's Kick Panel Running To Vehicle's Rear |
| DRIVER DOOR TRIGGER (-)                                                                                            | LT.GREEN/BLACK | Harness In Driver's Kick Panel                           |
| PASSENGER DOOR TRIGGER (-)                                                                                         | LT.BLUE        | Passenger Kick Panel                                     |
| TRUNK TRIGGER (-)                                                                                                  | BLACK          | At Light In Trunk                                        |
| TRUNK RELEASE (+)                                                                                                  | BLACK/WHITE    | Body Control Module Under Dash Left Of Steering Column   |
| TACHOMETER                                                                                                         | PURPLE/WHITE   | Engine Harness Next To Battery Below Radiator Hose       |
| BRAKE WIRE (+)                                                                                                     | WHITE          | At Brake Pedal Switch                                    |
| HORN TRIGGER (-)                                                                                                   | BLACK          | Harness At Steering Column                               |
| LEFT FRONT WINDOW UP                                                                                               | DARK BLUE      | At Motor Inside Driver's Door                            |
| LEFT FRONT WINDOW DOWN                                                                                             | BROWN          | At Motor Inside Driver's Door                            |
| RIGHT FRONT WINDOW UP                                                                                              | LIGHT BLUE     | Harness In Driver's Kick Panel From Driver Door          |
| RIGHT FRONT WINDOW DOWN                                                                                            | TAN            | Harness In Driver's Kick Panel From Driver Door          |
| LEFT REAR WINDOW UP                                                                                                | DARK GREEN     | Harness In Driver's Kick Panel From Driver<br>Door       |
| LEFT REAR WINDOW DOWN                                                                                              | PURPLE         | Harness In Driver's Kick Panel From Driver<br>Door       |
| RIGHT REAR WINDOW UP                                                                                               | LIGHT GREEN    | Harness In Driver's Kick Panel From Driver<br>Door       |
| RIGHT REAR WINDOW DOWN                                                                                             | PURPLE         | Harness In Driver's Kick Panel From Driver<br>Door       |

### WIRING INFORMATION: 2002 Pontiac Sunfire

| WIRE                                             | WIRE COLOR                                       | WIRE LOCATION                                            |
|--------------------------------------------------|--------------------------------------------------|----------------------------------------------------------|
| 12V CONSTANT WIRE                                | RED                                              | Ignition harness                                         |
| STARTER WIRE                                     | YELLOW                                           | Ignition harness                                         |
| IGNITION WIRE                                    | PINK                                             | Ignition harness                                         |
| ACCESSORY WIRE                                   | ORANGE                                           | Ignition harness                                         |
| SECOND ACCESSORY WIRE                            | BROWN                                            | Ignition harness                                         |
| POWER DOOR LOCK (models with OEM                 | LT. BLUE                                         | Harness In Driver's Kick Panel                           |
| keyless: positive trigger, models without        |                                                  |                                                          |
| OEM keyless: 5-wire reverse polarity)            |                                                  |                                                          |
| POWER DOOR UNLOCK (models with OEM               | WHITE                                            | Harness In Driver's Kick Panel                           |
| keyless: positive trigger, models without        |                                                  |                                                          |
| OEM keyless: 5-wire reverse polarity)            |                                                  |                                                          |
| PARKING LIGHTS (+)                               | BROWN                                            | Harness In Driver's Kick Panel Running To Vehicle's Rear |
| DRIVER DOOR TRIGGER (-)                          | LT.GREEN/BLACK                                   | Harness In Driver's Kick Panel                           |
| PASSENGER DOOR TRIGGER (-)                       | LT.BLUE                                          | Passenger Kick Panel                                     |
| TRUNK TRIGGER (-)                                | BLACK                                            | At Light In Trunk                                        |
| TRUNK RELEASE (+)                                | BLACK/WHITE                                      | Body Control Module Under Dash Left Of                   |
|                                                  |                                                  | Steering Column                                          |
| TACHOMETER                                       | PURPLE/WHITE                                     | Engine Harness Next To Battery Below                     |
|                                                  |                                                  | Radiator Hose                                            |
| BRAKE WIRE (+)                                   | WHITE                                            | At Brake Pedal Switch                                    |
| HORN TRIGGER (-)                                 | BLACK                                            | Harness At Steering Column                               |
| LEFT FRONT WINDOW UP                             | DARK BLUE                                        | At Motor Inside Driver's Door                            |
| LEFT FRONT WINDOW DOWN                           | BROWN                                            | At Motor Inside Driver's Door                            |
| RIGHT FRONT WINDOW UP                            | LIGHT BLUE                                       | Harness In Driver's Kick Panel From Driver Door          |
| RIGHT FRONT WINDOW DOWN                          | TAN                                              | Harness In Driver's Kick Panel From Driver               |
| LEFT REAR WINDOW UP                              | DARK GREEN                                       | Harness In Driver's Kick Panel From Driver Door          |
| LEFT REAR WINDOW DOWN                            | PURPLE                                           | Harness In Driver's Kick Panel From Driver Door          |
| RIGHT REAR WINDOW UP                             | LIGHT GREEN                                      | Harness In Driver's Kick Panel From Driver<br>Door       |
| RIGHT REAR WINDOW DOWN                           | PURPLE                                           | Harness In Driver's Kick Panel From Driver<br>Door       |
| This vehicle is equipped with the Passlock II ar | nti-theft system. This must be bypassed when ins | talling a remote start system                            |

### WIRING INFORMATION: 2003 Pontiac Sunfire

| WIRE                                             | WIRE COLOR                                       | WIRE LOCATION                                            |
|--------------------------------------------------|--------------------------------------------------|----------------------------------------------------------|
| 12V CONSTANT WIRE                                | RED                                              | Ignition harness                                         |
| STARTER WIRE                                     | YELLOW                                           | Ignition harness                                         |
| IGNITION WIRE                                    | PINK                                             | Ignition harness                                         |
| ACCESSORY WIRE                                   | ORANGE                                           | Ignition harness                                         |
| SECOND ACCESSORY WIRE                            | BROWN                                            | Ignition harness                                         |
| POWER DOOR LOCK (models with OEM                 | LT. BLUE                                         | Harness In Driver's Kick Panel                           |
| keyless: positive trigger, models without        |                                                  |                                                          |
| OEM keyless: 5-wire reverse polarity)            |                                                  |                                                          |
| POWER DOOR UNLOCK (models with OEM               | WHITE                                            | Harness In Driver's Kick Panel                           |
| keyless: positive trigger, models without        |                                                  |                                                          |
| OEM keyless: 5-wire reverse polarity)            |                                                  |                                                          |
| PARKING LIGHTS (+)                               | BROWN                                            | Harness In Driver's Kick Panel Running To Vehicle's Rear |
| DRIVER DOOR TRIGGER (-)                          | LT.GREEN/BLACK                                   | Harness In Driver's Kick Panel                           |
| PASSENGER DOOR TRIGGER (-)                       | LT.BLUE                                          | Passenger Kick Panel                                     |
| TRUNK TRIGGER (-)                                | BLACK                                            | At Light In Trunk                                        |
| TRUNK RELEASE (+)                                | BLACK/WHITE                                      | Body Control Module Under Dash Left Of                   |
|                                                  |                                                  | Steering Column                                          |
| TACHOMETER                                       | PURPLE/WHITE                                     | Engine Harness Next To Battery Below                     |
|                                                  |                                                  | Radiator Hose                                            |
| BRAKE WIRE (+)                                   | WHITE                                            | At Brake Pedal Switch                                    |
| HORN TRIGGER (-)                                 | BLACK                                            | Harness At Steering Column                               |
| LEFT FRONT WINDOW UP                             | DARK BLUE                                        | At Motor Inside Driver's Door                            |
| LEFT FRONT WINDOW DOWN                           | BROWN                                            | At Motor Inside Driver's Door                            |
| RIGHT FRONT WINDOW UP                            | LIGHT BLUE                                       | Harness In Driver's Kick Panel From Driver Door          |
| RIGHT FRONT WINDOW DOWN                          | TAN                                              | Harness In Driver's Kick Panel From Driver Door          |
| LEFT REAR WINDOW UP                              | DARK GREEN                                       | Harness In Driver's Kick Panel From Driver Door          |
| LEFT REAR WINDOW DOWN                            | PURPLE                                           | Harness In Driver's Kick Panel From Driver Door          |
| RIGHT REAR WINDOW UP                             | LIGHT GREEN                                      | Harness In Driver's Kick Panel From Driver<br>Door       |
| RIGHT REAR WINDOW DOWN                           | PURPLE                                           | Harness In Driver's Kick Panel From Driver<br>Door       |
| This vehicle is equipped with the Passlock II ar | nti-theft system. This must be bypassed when ins | stalling a remote start system                           |

# WIRING INFORMATION: 2004 Pontiac Sunfire

| WIRING INFORMATION: 2004 Pontiac Si        | WIRE COLOR                                 | WIRE LOCATION                                                 |
|--------------------------------------------|--------------------------------------------|---------------------------------------------------------------|
| 12V CONSTANT WIRE                          | RED                                        | Ignition harness                                              |
| STARTER WIRE                               | YELLOW                                     | Ignition harness                                              |
| IGNITION WIRE                              | PINK                                       | Ignition harness                                              |
| ACCESSORY WIRE                             | ORANGE                                     | Ignition harness                                              |
| SECOND ACCESSORY WIRE                      | BROWN                                      | Ignition harness                                              |
| POWER DOOR LOCK (+)                        | LT. BLUE                                   | In Purple Plug At BCM Above Driver's Kick<br>Panel            |
| POWER DOOR UNLOCK (+)                      | WHITE                                      | In Purple Plug At BCM Above Driver's Kick Panel               |
| lock switch.                               | ss entry are 5-wire reverse polarity and a | re found in the driver's kick panel. Test using the passenger |
| PARKING LIGHTS (+)                         | BROWN                                      | In Blue Plug At BCM Above Driver's Kick Panel                 |
| DRIVER DOOR TRIGGER (-)                    | LT.GREEN/BLACK                             | In Purple Plug At BCM Above Driver's Kick Panel               |
| PASSENGER DOOR TRIGGER (-)                 | LT.BLUE                                    | In Purple Plug At BCM Above Driver's Kick Panel               |
| TRUNK TRIGGER (-)                          | ORANGE/BLACK                               | In Blue Plug At BCM Above Driver's Kick Panel                 |
| TRUNK RELEASE (-)                          | BLACK/WHITE                                | In Blue Plug At BCM Above Driver's Kick Panel                 |
| FACTORY ALARM ARM                          | Factory remote only                        |                                                               |
| FACTORY ALARM DISARM                       | Factory remote only                        |                                                               |
| DISARM NO UNLOCK                           | With remote start                          |                                                               |
| TACHOMETER                                 | WHITE or ORANGE                            | Ignition Module On Top Of Engine                              |
| BRAKE WIRE (+)                             | WHITE                                      | In Blue Plug At BCM Above Driver's Kick Panel                 |
| HORN TRIGGER (-)                           | BLACK                                      | In Brown Plug At BCM Above Driver's Kick Panel                |
| LEFT FRONT WINDOW UP                       | DARK BLUE                                  | At Switch                                                     |
| LEFT FRONT WINDOW DOWN                     | BROWN                                      |                                                               |
| RIGHT FRONT WINDOW UP                      | LIGHT BLUE                                 |                                                               |
| RIGHT FRONT WINDOW DOWN                    | TAN                                        |                                                               |
| LEFT REAR WINDOW UP                        | DARK GREEN                                 |                                                               |
| LEFT REAR WINDOW DOWN                      | PURPLE                                     |                                                               |
| RIGHT REAR WINDOW UP                       | LIGHT GREEN                                |                                                               |
| RIGHT REAR WINDOW DOWN                     | PURPLE                                     |                                                               |
| This vehicle is equipped with the Passlock | II anti-theft system. This must be bypas   | sed when installing a remote start system                     |

# WIRING INFORMATION: 2005 Pontiac Sunfire

| WIRING INFORMATION: 2005 Pontiac Si        | WIRE COLOR                                 | WIRE LOCATION                                                 |
|--------------------------------------------|--------------------------------------------|---------------------------------------------------------------|
| 12V CONSTANT WIRE                          | RED                                        | Ignition harness                                              |
| STARTER WIRE                               | YELLOW                                     | Ignition harness                                              |
| IGNITION WIRE                              | PINK                                       | Ignition harness                                              |
| ACCESSORY WIRE                             | ORANGE                                     | Ignition harness                                              |
| SECOND ACCESSORY WIRE                      | BROWN                                      | Ignition harness                                              |
| POWER DOOR LOCK (+)                        | LT. BLUE                                   | In Purple Plug At BCM Above Driver's Kick<br>Panel            |
| POWER DOOR UNLOCK (+)                      | WHITE                                      | In Purple Plug At BCM Above Driver's Kick Panel               |
| lock switch.                               | ss entry are 5-wire reverse polarity and a | re found in the driver's kick panel. Test using the passenger |
| PARKING LIGHTS (+)                         | BROWN                                      | In Blue Plug At BCM Above Driver's Kick Panel                 |
| DRIVER DOOR TRIGGER (-)                    | LT.GREEN/BLACK                             | In Purple Plug At BCM Above Driver's Kick Panel               |
| PASSENGER DOOR TRIGGER (-)                 | LT.BLUE                                    | In Purple Plug At BCM Above Driver's Kick Panel               |
| TRUNK TRIGGER (-)                          | ORANGE/BLACK                               | In Blue Plug At BCM Above Driver's Kick Panel                 |
| TRUNK RELEASE (-)                          | BLACK/WHITE                                | In Blue Plug At BCM Above Driver's Kick Panel                 |
| FACTORY ALARM ARM                          | Factory remote only                        |                                                               |
| FACTORY ALARM DISARM                       | Factory remote only                        |                                                               |
| DISARM NO UNLOCK                           | With remote start                          |                                                               |
| TACHOMETER                                 | WHITE or ORANGE                            | Ignition Module On Top Of Engine                              |
| BRAKE WIRE (+)                             | WHITE                                      | In Blue Plug At BCM Above Driver's Kick Panel                 |
| HORN TRIGGER (-)                           | BLACK                                      | In Brown Plug At BCM Above Driver's Kick Panel                |
| LEFT FRONT WINDOW UP                       | DARK BLUE                                  | At Switch                                                     |
| LEFT FRONT WINDOW DOWN                     | BROWN                                      |                                                               |
| RIGHT FRONT WINDOW UP                      | LIGHT BLUE                                 |                                                               |
| RIGHT FRONT WINDOW DOWN                    | TAN                                        |                                                               |
| LEFT REAR WINDOW UP                        | DARK GREEN                                 |                                                               |
| LEFT REAR WINDOW DOWN                      | PURPLE                                     |                                                               |
| RIGHT REAR WINDOW UP                       | LIGHT GREEN                                |                                                               |
| RIGHT REAR WINDOW DOWN                     | PURPLE                                     |                                                               |
| This vehicle is equipped with the Passlock | II anti-theft system. This must be bypass  | sed when installing a remote start system                     |