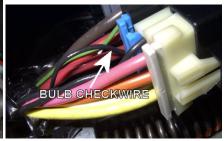

# WIRING INFORMATION: 1995 Pontiac Sunfire

| WIRE                       | WIRE COLOR                                             | WIRE LOCATION                                            |
|----------------------------|--------------------------------------------------------|----------------------------------------------------------|
| 12V CONSTANT WIRE          | RED                                                    | Ignition harness                                         |
| STARTER WIRE               | YELLOW                                                 | Ignition harness                                         |
| IGNITION WIRE              | PINK                                                   | Ignition harness                                         |
| SECOND IGNITION WIRE       | WHITE                                                  | Ignition harness                                         |
| ACCESSORY WIRE             | ORANGE                                                 | Ignition harness                                         |
| POWER DOOR LOCK (5-wire)   | LT. BLUE                                               | Harness In Driver's Kick Panel                           |
| POWER DOOR UNLOCK (5-wire) | WHITE                                                  | Harness In Driver's Kick Panel                           |
| PARKING LIGHTS (+)         | BROWN                                                  | Harness In Driver's Kick Panel Running To Vehicle's Rear |
| DRIVER DOOR TRIGGER (-)    | LT.GREEN/BLACK                                         | Harness In Driver's Kick Panel                           |
| PASSENGER DOOR TRIGGER (-) | LT.BLUE                                                | Passenger Kick Panel                                     |
| TRUNK TRIGGER (-)          | BLACK                                                  | At Light In Trunk                                        |
| TRUNK RELEASE (+)          | BLACK/WHITE                                            | OEM Keyless Module In Left Rear Of Trunk                 |
| TACHOMETER                 | 2.2L models: WHITE or ORANGE                           | Engine Harness Next To Battery Below                     |
|                            | 2.3L models: PURPLE/WHITE                              | Radiator Hose                                            |
| BRAKE WIRE (+)             | WHITE                                                  | At Brake Pedal Switch                                    |
| HORN TRIGGER (-)           | BLACK                                                  | Harness At Steering Column                               |
| LEFT FRONT WINDOW UP       | DARK BLUE                                              | At Motor Inside Driver's Door                            |
| LEFT FRONT WINDOW DOWN     | BROWN                                                  | At Motor Inside Driver's Door                            |
| RIGHT FRONT WINDOW UP      | LIGHT BLUE                                             | Harness In Driver's Kick Panel From Driver               |
| RIGHT FRONT WINDOW DOWN    | TAN                                                    | Door                                                     |
| LEFT REAR WINDOW UP        | DARK GREEN                                             |                                                          |
| LEFT REAR WINDOW DOWN      | PURPLE                                                 |                                                          |
| RIGHT REAR WINDOW UP       | LIGHT GREEN                                            |                                                          |
| RIGHT REAR WINDOW DOWN     | PURPLE                                                 |                                                          |
|                            | PURPLE  I anti-theft system. This must be bypassed whe | en installing a remote start system                      |

### WIRING INFORMATION: 1997 Pontiac Sunfire

| WIRE                                             | WIRE COLOR      | WIRE LOCATION                              |
|--------------------------------------------------|-----------------|--------------------------------------------|
| 12V CONSTANT WIRE                                | RED             | Ignition harness                           |
| STARTER WIRE                                     | YELLOW          | Ignition harness                           |
| GNITION WIRE                                     | PINK            | Ignition harness                           |
| SECOND IGNITION WIRE                             | WHITE           | Ignition harness                           |
| ACCESSORY WIRE                                   | ORANGE          | Ignition harness                           |
| POWER DOOR LOCK (models with OEM                 | LT. BLUE        | Harness In Driver's Kick Panel             |
| keyless: positive trigger, models without        |                 |                                            |
| DEM keyless: 5-wire reverse polarity)            |                 |                                            |
| POWER DOOR UNLOCK (models with OEM               | WHITE           | Harness In Driver's Kick Panel             |
| keyless: positive trigger, models without        |                 |                                            |
| OEM keyless: 5-wire reverse polarity)            |                 |                                            |
| PARKING LIGHTS (+)                               | BROWN           | Harness In Driver's Kick Panel Running To  |
|                                                  |                 | Vehicle's Rear                             |
| DRIVER DOOR TRIGGER (-)                          | LT.GREEN/BLACK  | Harness In Driver's Kick Panel             |
| PASSENGER DOOR TRIGGER (-)                       | LT.BLUE         | Passenger Kick Panel                       |
| TRUNK TRIGGER (-)                                | BLACK           | At Light In Trunk                          |
| TRUNK RELEASE (+)                                | BLACK/WHITE     | OEM Keyless Module In Left Rear Of Truni   |
| TACHOMETER                                       | PURPLE/WHITE    | Engine Harness Next To Battery Below       |
|                                                  |                 | Radiator Hose                              |
| BRAKE WIRE (+)                                   | WHITE           | At Brake Pedal Switch                      |
| HORN TRIGGER (-)                                 | BLACK           | Harness At Steering Column                 |
| LEFT FRONT WINDOW UP                             | DARK BLUE       | At Motor Inside Driver's Door              |
| LEFT FRONT WINDOW DOWN                           | BROWN           | At Motor Inside Driver's Door              |
| RIGHT FRONT WINDOW UP                            | LIGHT BLUE      | Harness In Driver's Kick Panel From Driver |
| RIGHT FRONT WINDOW DOWN                          | TAN             | Door                                       |
| LEFT REAR WINDOW UP                              | DARK GREEN      |                                            |
| LEFT REAR WINDOW DOWN                            | PURPLE          |                                            |
| RIGHT REAR WINDOW UP                             | LIGHT GREEN     |                                            |
| RIGHT REAR WINDOW DOWN                           | PURPLE          |                                            |
| This vehicle is equipped with the Passlock I and | · • · · · · · · | installing a remote start system           |

### WIRING INFORMATION: 1998 Pontiac Sunfire

| WIRE                                            | WIRE COLOR                            | WIRE LOCATION                              |
|-------------------------------------------------|---------------------------------------|--------------------------------------------|
| 12V CONSTANT WIRE                               | RED                                   | Ignition harness                           |
| STARTER WIRE                                    | YELLOW                                | Ignition harness                           |
| GNITION WIRE                                    | PINK                                  | Ignition harness                           |
| SECOND IGNITION WIRE                            | WHITE                                 | Ignition harness                           |
| ACCESSORY WIRE                                  | ORANGE                                | Ignition harness                           |
| POWER DOOR LOCK (models with OEM                | LT. BLUE                              | Harness In Driver's Kick Panel             |
| keyless: positive trigger, models without       |                                       |                                            |
| DEM keyless: 5-wire reverse polarity)           |                                       |                                            |
| POWER DOOR UNLOCK (models with OEM              | WHITE                                 | Harness In Driver's Kick Panel             |
| keyless: positive trigger, models without       |                                       |                                            |
| OEM keyless: 5-wire reverse polarity)           |                                       |                                            |
| PARKING LIGHTS (+)                              | BROWN                                 | Harness In Driver's Kick Panel Running To  |
|                                                 |                                       | Vehicle's Rear                             |
| DRIVER DOOR TRIGGER (-)                         | LT.GREEN/BLACK                        | Harness In Driver's Kick Panel             |
| PASSENGER DOOR TRIGGER (-)                      | LT.BLUE                               | Passenger Kick Panel                       |
| TRUNK TRIGGER (-)                               | BLACK                                 | At Light In Trunk                          |
| TRUNK RELEASE (+)                               | BLACK/WHITE                           | OEM Keyless Module In Left Rear Of Trun    |
| TACHOMETER                                      | PURPLE/WHITE                          | Engine Harness Next To Battery Below       |
|                                                 |                                       | Radiator Hose                              |
| BRAKE WIRE (+)                                  | WHITE                                 | At Brake Pedal Switch                      |
| HORN TRIGGER (-)                                | BLACK                                 | Harness At Steering Column                 |
| LEFT FRONT WINDOW UP                            | DARK BLUE                             | At Motor Inside Driver's Door              |
| LEFT FRONT WINDOW DOWN                          | BROWN                                 | At Motor Inside Driver's Door              |
| RIGHT FRONT WINDOW UP                           | LIGHT BLUE                            | Harness In Driver's Kick Panel From Driver |
| RIGHT FRONT WINDOW DOWN                         | TAN                                   | Door                                       |
| LEFT REAR WINDOW UP                             | DARK GREEN                            |                                            |
| LEFT REAR WINDOW DOWN                           | PURPLE                                |                                            |
| RIGHT REAR WINDOW UP                            | LIGHT GREEN                           |                                            |
| RIGHT REAR WINDOW DOWN                          | PURPLE                                |                                            |
| This vehicle is equipped with the Passlock I an | ti-theft system. This must be bypasse | ed when installing a remote start system   |

### WIRING INFORMATION: 1999 Pontiac Sunfire

| WIRING INFORMATION: 1999 Pontiac Sunfire         | WIRE COLOR                                      | WIRE LOCATION                              |
|--------------------------------------------------|-------------------------------------------------|--------------------------------------------|
| 12V CONSTANT WIRE                                | RED                                             | Ignition harness                           |
| STARTER WIRE                                     | YELLOW                                          | Ignition harness                           |
| IGNITION WIRE                                    | PINK                                            | Ignition harness                           |
| SECOND IGNITION WIRE                             | WHITE                                           | Ignition harness                           |
| ACCESSORY WIRE                                   | ORANGE                                          | Ignition harness                           |
| POWER DOOR LOCK (models with OEM                 | LT. BLUE                                        | Harness In Driver's Kick Panel             |
| keyless: positive trigger, models without        |                                                 |                                            |
| OEM keyless: 5-wire reverse polarity)            |                                                 |                                            |
| POWER DOOR UNLOCK (models with OEM               | WHITE                                           | Harness In Driver's Kick Panel             |
| keyless: positive trigger, models without        |                                                 |                                            |
| OEM keyless: 5-wire reverse polarity)            |                                                 |                                            |
| PARKING LIGHTS (+)                               | BROWN                                           | Harness In Driver's Kick Panel Running To  |
|                                                  |                                                 | Vehicle's Rear                             |
| DRIVER DOOR TRIGGER (-)                          | LT.GREEN/BLACK                                  | Harness In Driver's Kick Panel             |
| PASSENGER DOOR TRIGGER (-)                       | LT.BLUE                                         | Passenger Kick Panel                       |
| TRUNK TRIGGER (-)                                | BLACK                                           | At Light In Trunk                          |
| TRUNK RELEASE (+)                                | BLACK/WHITE                                     | OEM Keyless Module In Left Rear Of Trunk   |
| TACHOMETER                                       | PURPLE/WHITE                                    | Engine Harness Next To Battery Below       |
|                                                  |                                                 | Radiator Hose                              |
| BRAKE WIRE (+)                                   | WHITE                                           | At Brake Pedal Switch                      |
| HORN TRIGGER (-)                                 | BLACK                                           | Harness At Steering Column                 |
| LEFT FRONT WINDOW UP                             | DARK BLUE                                       | At Motor Inside Driver's Door              |
| LEFT FRONT WINDOW DOWN                           | BROWN                                           | At Motor Inside Driver's Door              |
| RIGHT FRONT WINDOW UP                            | LIGHT BLUE                                      | Harness In Driver's Kick Panel From Driver |
| RIGHT FRONT WINDOW DOWN                          | TAN                                             | Door                                       |
| LEFT REAR WINDOW UP                              | DARK GREEN                                      |                                            |
| LEFT REAR WINDOW DOWN                            | PURPLE                                          |                                            |
| RIGHT REAR WINDOW UP                             | LIGHT GREEN                                     |                                            |
| RIGHT REAR WINDOW DOWN                           | PURPLE                                          | ]                                          |
| This vehicle is equipped with the Passlock I and | ti-theft system. This must be bypassed when ins | talling a remote start system              |