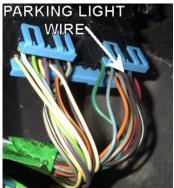

# WIRING INFORMATION: 1995 Pontiac Sunfire

| WIRE                       | WIRE COLOR                                             | WIRE LOCATION                                            |
|----------------------------|--------------------------------------------------------|----------------------------------------------------------|
| 12V CONSTANT WIRE          | RED                                                    | Ignition harness                                         |
| STARTER WIRE               | YELLOW                                                 | Ignition harness                                         |
| IGNITION WIRE              | PINK                                                   | Ignition harness                                         |
| SECOND IGNITION WIRE       | WHITE                                                  | Ignition harness                                         |
| ACCESSORY WIRE             | ORANGE                                                 | Ignition harness                                         |
| POWER DOOR LOCK (5-wire)   | LT. BLUE                                               | Harness In Driver's Kick Panel                           |
| POWER DOOR UNLOCK (5-wire) | WHITE                                                  | Harness In Driver's Kick Panel                           |
| PARKING LIGHTS (+)         | BROWN                                                  | Harness In Driver's Kick Panel Running To Vehicle's Rear |
| DRIVER DOOR TRIGGER (-)    | LT.GREEN/BLACK                                         | Harness In Driver's Kick Panel                           |
| PASSENGER DOOR TRIGGER (-) | LT.BLUE                                                | Passenger Kick Panel                                     |
| TRUNK TRIGGER (-)          | BLACK                                                  | At Light In Trunk                                        |
| TRUNK RELEASE (+)          | BLACK/WHITE                                            | OEM Keyless Module In Left Rear Of Trunk                 |
| TACHOMETER                 | 2.2L models: WHITE or ORANGE                           | Engine Harness Next To Battery Below                     |
|                            | 2.3L models: PURPLE/WHITE                              | Radiator Hose                                            |
| BRAKE WIRE (+)             | WHITE                                                  | At Brake Pedal Switch                                    |
| HORN TRIGGER (-)           | BLACK                                                  | Harness At Steering Column                               |
| LEFT FRONT WINDOW UP       | DARK BLUE                                              | At Motor Inside Driver's Door                            |
| LEFT FRONT WINDOW DOWN     | BROWN                                                  | At Motor Inside Driver's Door                            |
| RIGHT FRONT WINDOW UP      | LIGHT BLUE                                             | Harness In Driver's Kick Panel From Driver               |
| RIGHT FRONT WINDOW DOWN    | TAN                                                    | Door                                                     |
| LEFT REAR WINDOW UP        | DARK GREEN                                             |                                                          |
| LEFT REAR WINDOW DOWN      | PURPLE                                                 |                                                          |
| RIGHT REAR WINDOW UP       | LIGHT GREEN                                            |                                                          |
| RIGHT REAR WINDOW DOWN     | PURPLE                                                 |                                                          |
|                            | PURPLE  I anti-theft system. This must be bypassed whe | en installing a remote start system                      |