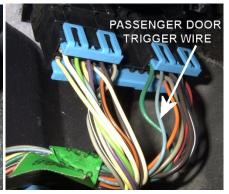

# WIRING INFORMATION: 1995 Pontiac Sunfire

| WIRE                       | WIRE COLOR                                             | WIRE LOCATION                                            |
|----------------------------|--------------------------------------------------------|----------------------------------------------------------|
| 12V CONSTANT WIRE          | RED                                                    | Ignition harness                                         |
| STARTER WIRE               | YELLOW                                                 | Ignition harness                                         |
| IGNITION WIRE              | PINK                                                   | Ignition harness                                         |
| SECOND IGNITION WIRE       | WHITE                                                  | Ignition harness                                         |
| ACCESSORY WIRE             | ORANGE                                                 | Ignition harness                                         |
| POWER DOOR LOCK (5-wire)   | LT. BLUE                                               | Harness In Driver's Kick Panel                           |
| POWER DOOR UNLOCK (5-wire) | WHITE                                                  | Harness In Driver's Kick Panel                           |
| PARKING LIGHTS (+)         | BROWN                                                  | Harness In Driver's Kick Panel Running To Vehicle's Rear |
| DRIVER DOOR TRIGGER (-)    | LT.GREEN/BLACK                                         | Harness In Driver's Kick Panel                           |
| PASSENGER DOOR TRIGGER (-) | LT.BLUE                                                | Passenger Kick Panel                                     |
| TRUNK TRIGGER (-)          | BLACK                                                  | At Light In Trunk                                        |
| TRUNK RELEASE (+)          | BLACK/WHITE                                            | OEM Keyless Module In Left Rear Of Trunk                 |
| TACHOMETER                 | 2.2L models: WHITE or ORANGE                           | Engine Harness Next To Battery Below                     |
|                            | 2.3L models: PURPLE/WHITE                              | Radiator Hose                                            |
| BRAKE WIRE (+)             | WHITE                                                  | At Brake Pedal Switch                                    |
| HORN TRIGGER (-)           | BLACK                                                  | Harness At Steering Column                               |
| LEFT FRONT WINDOW UP       | DARK BLUE                                              | At Motor Inside Driver's Door                            |
| LEFT FRONT WINDOW DOWN     | BROWN                                                  | At Motor Inside Driver's Door                            |
| RIGHT FRONT WINDOW UP      | LIGHT BLUE                                             | Harness In Driver's Kick Panel From Driver               |
| RIGHT FRONT WINDOW DOWN    | TAN                                                    | Door                                                     |
| LEFT REAR WINDOW UP        | DARK GREEN                                             |                                                          |
| LEFT REAR WINDOW DOWN      | PURPLE                                                 |                                                          |
| RIGHT REAR WINDOW UP       | LIGHT GREEN                                            |                                                          |
| RIGHT REAR WINDOW DOWN     | PURPLE                                                 |                                                          |
|                            | PURPLE  I anti-theft system. This must be bypassed whe | en installing a remote start system                      |