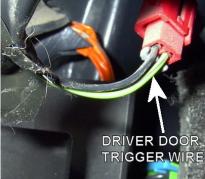

# WIRING INFORMATION: 1995 Pontiac Sunfire

| WIRE                       | WIRE COLOR                                             | WIRE LOCATION                                            |
|----------------------------|--------------------------------------------------------|----------------------------------------------------------|
| 12V CONSTANT WIRE          | RED                                                    | Ignition harness                                         |
| STARTER WIRE               | YELLOW                                                 | Ignition harness                                         |
| IGNITION WIRE              | PINK                                                   | Ignition harness                                         |
| SECOND IGNITION WIRE       | WHITE                                                  | Ignition harness                                         |
| ACCESSORY WIRE             | ORANGE                                                 | Ignition harness                                         |
| POWER DOOR LOCK (5-wire)   | LT. BLUE                                               | Harness In Driver's Kick Panel                           |
| POWER DOOR UNLOCK (5-wire) | WHITE                                                  | Harness In Driver's Kick Panel                           |
| PARKING LIGHTS (+)         | BROWN                                                  | Harness In Driver's Kick Panel Running To Vehicle's Rear |
| DRIVER DOOR TRIGGER (-)    | LT.GREEN/BLACK                                         | Harness In Driver's Kick Panel                           |
| PASSENGER DOOR TRIGGER (-) | LT.BLUE                                                | Passenger Kick Panel                                     |
| TRUNK TRIGGER (-)          | BLACK                                                  | At Light In Trunk                                        |
| TRUNK RELEASE (+)          | BLACK/WHITE                                            | OEM Keyless Module In Left Rear Of Trunk                 |
| TACHOMETER                 | 2.2L models: WHITE or ORANGE                           | Engine Harness Next To Battery Below                     |
|                            | 2.3L models: PURPLE/WHITE                              | Radiator Hose                                            |
| BRAKE WIRE (+)             | WHITE                                                  | At Brake Pedal Switch                                    |
| HORN TRIGGER (-)           | BLACK                                                  | Harness At Steering Column                               |
| LEFT FRONT WINDOW UP       | DARK BLUE                                              | At Motor Inside Driver's Door                            |
| LEFT FRONT WINDOW DOWN     | BROWN                                                  | At Motor Inside Driver's Door                            |
| RIGHT FRONT WINDOW UP      | LIGHT BLUE                                             | Harness In Driver's Kick Panel From Driver               |
| RIGHT FRONT WINDOW DOWN    | TAN                                                    | Door                                                     |
| LEFT REAR WINDOW UP        | DARK GREEN                                             |                                                          |
| LEFT REAR WINDOW DOWN      | PURPLE                                                 |                                                          |
| RIGHT REAR WINDOW UP       | LIGHT GREEN                                            |                                                          |
| RIGHT REAR WINDOW DOWN     | PURPLE                                                 |                                                          |
|                            | PURPLE  I anti-theft system. This must be bypassed whe | en installing a remote start system                      |

### WIRING INFORMATION: 1996 Pontiac Sunfire

| RED<br>YELLOW<br>PINK        | Ignition harness Ignition harness                                                                                                                                                                             |
|------------------------------|---------------------------------------------------------------------------------------------------------------------------------------------------------------------------------------------------------------|
| PINK                         |                                                                                                                                                                                                               |
|                              | Ignition hornoop                                                                                                                                                                                              |
|                              | Ignition harness                                                                                                                                                                                              |
| WHITE                        | Ignition harness                                                                                                                                                                                              |
| ORANGE                       | Ignition harness                                                                                                                                                                                              |
| LT. BLUE                     | Harness In Driver's Kick Panel                                                                                                                                                                                |
|                              |                                                                                                                                                                                                               |
|                              |                                                                                                                                                                                                               |
| WHITE                        | Harness In Driver's Kick Panel                                                                                                                                                                                |
|                              |                                                                                                                                                                                                               |
|                              |                                                                                                                                                                                                               |
| BROWN                        | Harness In Driver's Kick Panel Running To                                                                                                                                                                     |
|                              | Vehicle's Rear                                                                                                                                                                                                |
|                              | Harness In Driver's Kick Panel                                                                                                                                                                                |
| LT.BLUE                      | Passenger Kick Panel                                                                                                                                                                                          |
| BLACK                        | At Light In Trunk                                                                                                                                                                                             |
| BLACK/WHITE                  | OEM Keyless Module In Left Rear Of Trun                                                                                                                                                                       |
| 2.2L models: WHITE or ORANGE | Engine Harness Next To Battery Below                                                                                                                                                                          |
| 2.3L models: PURPLE/WHITE    | Radiator Hose                                                                                                                                                                                                 |
| WHITE                        | At Brake Pedal Switch                                                                                                                                                                                         |
| BLACK                        | Harness At Steering Column                                                                                                                                                                                    |
| DARK BLUE                    | At Motor Inside Driver's Door                                                                                                                                                                                 |
| BROWN                        | At Motor Inside Driver's Door                                                                                                                                                                                 |
| LIGHT BLUE                   | Harness In Driver's Kick Panel From Driver                                                                                                                                                                    |
| TAN                          | Door                                                                                                                                                                                                          |
| DARK GREEN                   |                                                                                                                                                                                                               |
| PURPLE                       |                                                                                                                                                                                                               |
| LIGHT GREEN                  |                                                                                                                                                                                                               |
| PURPLE                       |                                                                                                                                                                                                               |
|                              | ORANGE LT. BLUE  WHITE  BROWN  LT.GREEN/BLACK LT.BLUE  BLACK BLACK/WHITE 2.2L models: WHITE or ORANGE 2.3L models: PURPLE/WHITE  WHITE  BLACK DARK BLUE  BROWN LIGHT BLUE  TAN DARK GREEN  PURPLE LIGHT GREEN |

### WIRING INFORMATION: 1997 Pontiac Sunfire

| WIRE                                             | WIRE COLOR      | WIRE LOCATION                              |
|--------------------------------------------------|-----------------|--------------------------------------------|
| 12V CONSTANT WIRE                                | RED             | Ignition harness                           |
| STARTER WIRE                                     | YELLOW          | Ignition harness                           |
| GNITION WIRE                                     | PINK            | Ignition harness                           |
| SECOND IGNITION WIRE                             | WHITE           | Ignition harness                           |
| ACCESSORY WIRE                                   | ORANGE          | Ignition harness                           |
| POWER DOOR LOCK (models with OEM                 | LT. BLUE        | Harness In Driver's Kick Panel             |
| keyless: positive trigger, models without        |                 |                                            |
| DEM keyless: 5-wire reverse polarity)            |                 |                                            |
| POWER DOOR UNLOCK (models with OEM               | WHITE           | Harness In Driver's Kick Panel             |
| keyless: positive trigger, models without        |                 |                                            |
| OEM keyless: 5-wire reverse polarity)            |                 |                                            |
| PARKING LIGHTS (+)                               | BROWN           | Harness In Driver's Kick Panel Running To  |
|                                                  |                 | Vehicle's Rear                             |
| DRIVER DOOR TRIGGER (-)                          | LT.GREEN/BLACK  | Harness In Driver's Kick Panel             |
| PASSENGER DOOR TRIGGER (-)                       | LT.BLUE         | Passenger Kick Panel                       |
| TRUNK TRIGGER (-)                                | BLACK           | At Light In Trunk                          |
| TRUNK RELEASE (+)                                | BLACK/WHITE     | OEM Keyless Module In Left Rear Of Truni   |
| TACHOMETER                                       | PURPLE/WHITE    | Engine Harness Next To Battery Below       |
|                                                  |                 | Radiator Hose                              |
| BRAKE WIRE (+)                                   | WHITE           | At Brake Pedal Switch                      |
| HORN TRIGGER (-)                                 | BLACK           | Harness At Steering Column                 |
| LEFT FRONT WINDOW UP                             | DARK BLUE       | At Motor Inside Driver's Door              |
| LEFT FRONT WINDOW DOWN                           | BROWN           | At Motor Inside Driver's Door              |
| RIGHT FRONT WINDOW UP                            | LIGHT BLUE      | Harness In Driver's Kick Panel From Driver |
| RIGHT FRONT WINDOW DOWN                          | TAN             | Door                                       |
| LEFT REAR WINDOW UP                              | DARK GREEN      |                                            |
| LEFT REAR WINDOW DOWN                            | PURPLE          |                                            |
| RIGHT REAR WINDOW UP                             | LIGHT GREEN     |                                            |
| RIGHT REAR WINDOW DOWN                           | PURPLE          |                                            |
| This vehicle is equipped with the Passlock I and | · • · · · · · · | installing a remote start system           |

### WIRING INFORMATION: 1998 Pontiac Sunfire

| WIRE                                            | WIRE COLOR                            | WIRE LOCATION                              |
|-------------------------------------------------|---------------------------------------|--------------------------------------------|
| 12V CONSTANT WIRE                               | RED                                   | Ignition harness                           |
| STARTER WIRE                                    | YELLOW                                | Ignition harness                           |
| GNITION WIRE                                    | PINK                                  | Ignition harness                           |
| SECOND IGNITION WIRE                            | WHITE                                 | Ignition harness                           |
| ACCESSORY WIRE                                  | ORANGE                                | Ignition harness                           |
| POWER DOOR LOCK (models with OEM                | LT. BLUE                              | Harness In Driver's Kick Panel             |
| keyless: positive trigger, models without       |                                       |                                            |
| DEM keyless: 5-wire reverse polarity)           |                                       |                                            |
| POWER DOOR UNLOCK (models with OEM              | WHITE                                 | Harness In Driver's Kick Panel             |
| keyless: positive trigger, models without       |                                       |                                            |
| OEM keyless: 5-wire reverse polarity)           |                                       |                                            |
| PARKING LIGHTS (+)                              | BROWN                                 | Harness In Driver's Kick Panel Running To  |
|                                                 |                                       | Vehicle's Rear                             |
| DRIVER DOOR TRIGGER (-)                         | LT.GREEN/BLACK                        | Harness In Driver's Kick Panel             |
| PASSENGER DOOR TRIGGER (-)                      | LT.BLUE                               | Passenger Kick Panel                       |
| TRUNK TRIGGER (-)                               | BLACK                                 | At Light In Trunk                          |
| TRUNK RELEASE (+)                               | BLACK/WHITE                           | OEM Keyless Module In Left Rear Of Trun    |
| TACHOMETER                                      | PURPLE/WHITE                          | Engine Harness Next To Battery Below       |
|                                                 |                                       | Radiator Hose                              |
| BRAKE WIRE (+)                                  | WHITE                                 | At Brake Pedal Switch                      |
| HORN TRIGGER (-)                                | BLACK                                 | Harness At Steering Column                 |
| LEFT FRONT WINDOW UP                            | DARK BLUE                             | At Motor Inside Driver's Door              |
| LEFT FRONT WINDOW DOWN                          | BROWN                                 | At Motor Inside Driver's Door              |
| RIGHT FRONT WINDOW UP                           | LIGHT BLUE                            | Harness In Driver's Kick Panel From Driver |
| RIGHT FRONT WINDOW DOWN                         | TAN                                   | Door                                       |
| LEFT REAR WINDOW UP                             | DARK GREEN                            |                                            |
| LEFT REAR WINDOW DOWN                           | PURPLE                                |                                            |
| RIGHT REAR WINDOW UP                            | LIGHT GREEN                           |                                            |
| RIGHT REAR WINDOW DOWN                          | PURPLE                                |                                            |
| This vehicle is equipped with the Passlock I an | ti-theft system. This must be bypasse | ed when installing a remote start system   |

### WIRING INFORMATION: 1999 Pontiac Sunfire

| WIRING INFORMATION: 1999 Pontiac Sunfire         | WIRE COLOR                                      | WIRE LOCATION                              |
|--------------------------------------------------|-------------------------------------------------|--------------------------------------------|
| 12V CONSTANT WIRE                                | RED                                             | Ignition harness                           |
| STARTER WIRE                                     | YELLOW                                          | Ignition harness                           |
| IGNITION WIRE                                    | PINK                                            | Ignition harness                           |
| SECOND IGNITION WIRE                             | WHITE                                           | Ignition harness                           |
| ACCESSORY WIRE                                   | ORANGE                                          | Ignition harness                           |
| POWER DOOR LOCK (models with OEM                 | LT. BLUE                                        | Harness In Driver's Kick Panel             |
| keyless: positive trigger, models without        |                                                 |                                            |
| OEM keyless: 5-wire reverse polarity)            |                                                 |                                            |
| POWER DOOR UNLOCK (models with OEM               | WHITE                                           | Harness In Driver's Kick Panel             |
| keyless: positive trigger, models without        |                                                 |                                            |
| OEM keyless: 5-wire reverse polarity)            |                                                 |                                            |
| PARKING LIGHTS (+)                               | BROWN                                           | Harness In Driver's Kick Panel Running To  |
|                                                  |                                                 | Vehicle's Rear                             |
| DRIVER DOOR TRIGGER (-)                          | LT.GREEN/BLACK                                  | Harness In Driver's Kick Panel             |
| PASSENGER DOOR TRIGGER (-)                       | LT.BLUE                                         | Passenger Kick Panel                       |
| TRUNK TRIGGER (-)                                | BLACK                                           | At Light In Trunk                          |
| TRUNK RELEASE (+)                                | BLACK/WHITE                                     | OEM Keyless Module In Left Rear Of Trunk   |
| TACHOMETER                                       | PURPLE/WHITE                                    | Engine Harness Next To Battery Below       |
|                                                  |                                                 | Radiator Hose                              |
| BRAKE WIRE (+)                                   | WHITE                                           | At Brake Pedal Switch                      |
| HORN TRIGGER (-)                                 | BLACK                                           | Harness At Steering Column                 |
| LEFT FRONT WINDOW UP                             | DARK BLUE                                       | At Motor Inside Driver's Door              |
| LEFT FRONT WINDOW DOWN                           | BROWN                                           | At Motor Inside Driver's Door              |
| RIGHT FRONT WINDOW UP                            | LIGHT BLUE                                      | Harness In Driver's Kick Panel From Driver |
| RIGHT FRONT WINDOW DOWN                          | TAN                                             | Door                                       |
| LEFT REAR WINDOW UP                              | DARK GREEN                                      |                                            |
| LEFT REAR WINDOW DOWN                            | PURPLE                                          |                                            |
| RIGHT REAR WINDOW UP                             | LIGHT GREEN                                     |                                            |
| RIGHT REAR WINDOW DOWN                           | PURPLE                                          | ]                                          |
| This vehicle is equipped with the Passlock I and | ti-theft system. This must be bypassed when ins | talling a remote start system              |

### WIRING INFORMATION: 2000 Pontiac Sunfire

| WIRE                                      | WIRE COLOR     | WIRE LOCATION                                            |
|-------------------------------------------|----------------|----------------------------------------------------------|
| 12V CONSTANT WIRE                         | RED            | Ignition harness                                         |
| STARTER WIRE                              | YELLOW         | Ignition harness                                         |
| IGNITION WIRE                             | PINK           | Ignition harness                                         |
| ACCESSORY WIRE                            | ORANGE         | Ignition harness                                         |
| SECOND ACCESSORY WIRE                     | BROWN          | Ignition harness                                         |
| POWER DOOR LOCK (models with OEM          | LT. BLUE       | Harness In Driver's Kick Panel                           |
| keyless: positive trigger, models without |                |                                                          |
| OEM keyless: 5-wire reverse polarity)     |                |                                                          |
| POWER DOOR UNLOCK (models with OEM        | WHITE          | Harness In Driver's Kick Panel                           |
| keyless: positive trigger, models without |                |                                                          |
| OEM keyless: 5-wire reverse polarity)     |                |                                                          |
| PARKING LIGHTS (+)                        | BROWN          | Harness In Driver's Kick Panel Running To Vehicle's Rear |
| DRIVER DOOR TRIGGER (-)                   | LT.GREEN/BLACK | Harness In Driver's Kick Panel                           |
| PASSENGER DOOR TRIGGER (-)                | LT.BLUE        | Passenger Kick Panel                                     |
| TRUNK TRIGGER (-)                         | BLACK          | At Light In Trunk                                        |
| TRUNK RELEASE (+)                         | BLACK/WHITE    | Body Control Module Under Dash Left Of                   |
|                                           |                | Steering Column                                          |
| TACHOMETER                                | PURPLE/WHITE   | Engine Harness Next To Battery Below                     |
|                                           |                | Radiator Hose                                            |
| BRAKE WIRE (+)                            | WHITE          | At Brake Pedal Switch                                    |
| HORN TRIGGER (-)                          | BLACK          | Harness At Steering Column                               |
| LEFT FRONT WINDOW UP                      | DARK BLUE      | At Motor Inside Driver's Door                            |
| LEFT FRONT WINDOW DOWN                    | BROWN          | At Motor Inside Driver's Door                            |
| RIGHT FRONT WINDOW UP                     | LIGHT BLUE     | Harness In Driver's Kick Panel From Driver Door          |
| RIGHT FRONT WINDOW DOWN                   | TAN            | Harness In Driver's Kick Panel From Driver               |
| LEFT REAR WINDOW UP                       | DARK GREEN     | Harness In Driver's Kick Panel From Driver               |
| LEFT REAR WINDOW DOWN                     | PURPLE         | Harness In Driver's Kick Panel From Driver<br>Door       |
| RIGHT REAR WINDOW UP                      | LIGHT GREEN    | Harness In Driver's Kick Panel From Driver<br>Door       |
| RIGHT REAR WINDOW DOWN                    | PURPLE         | Harness In Driver's Kick Panel From Driver               |

### WIRING INFORMATION: 2001 Pontiac Sunfire

| WIRE                                                                                                               | WIRE COLOR     | WIRE LOCATION                                            |
|--------------------------------------------------------------------------------------------------------------------|----------------|----------------------------------------------------------|
| 12V CONSTANT WIRE                                                                                                  | RED            | Ignition harness                                         |
| STARTER WIRE                                                                                                       | YELLOW         | Ignition harness                                         |
| IGNITION WIRE                                                                                                      | PINK           | Ignition harness                                         |
| ACCESSORY WIRE                                                                                                     | ORANGE         | Ignition harness                                         |
| SECOND ACCESSORY WIRE                                                                                              | BROWN          | Ignition harness                                         |
| POWER DOOR LOCK (models with OEM keyless: positive trigger, models without OEM keyless: 5-wire reverse polarity)   | LT. BLUE       | Harness In Driver's Kick Panel                           |
| POWER DOOR UNLOCK (models with OEM keyless: positive trigger, models without OEM keyless: 5-wire reverse polarity) | WHITE          | Harness In Driver's Kick Panel                           |
| PARKING LIGHTS (+)                                                                                                 | BROWN          | Harness In Driver's Kick Panel Running To Vehicle's Rear |
| DRIVER DOOR TRIGGER (-)                                                                                            | LT.GREEN/BLACK | Harness In Driver's Kick Panel                           |
| PASSENGER DOOR TRIGGER (-)                                                                                         | LT.BLUE        | Passenger Kick Panel                                     |
| TRUNK TRIGGER (-)                                                                                                  | BLACK          | At Light In Trunk                                        |
| TRUNK RELEASE (+)                                                                                                  | BLACK/WHITE    | Body Control Module Under Dash Left Of Steering Column   |
| TACHOMETER                                                                                                         | PURPLE/WHITE   | Engine Harness Next To Battery Below Radiator Hose       |
| BRAKE WIRE (+)                                                                                                     | WHITE          | At Brake Pedal Switch                                    |
| HORN TRIGGER (-)                                                                                                   | BLACK          | Harness At Steering Column                               |
| LEFT FRONT WINDOW UP                                                                                               | DARK BLUE      | At Motor Inside Driver's Door                            |
| LEFT FRONT WINDOW DOWN                                                                                             | BROWN          | At Motor Inside Driver's Door                            |
| RIGHT FRONT WINDOW UP                                                                                              | LIGHT BLUE     | Harness In Driver's Kick Panel From Driver Door          |
| RIGHT FRONT WINDOW DOWN                                                                                            | TAN            | Harness In Driver's Kick Panel From Driver Door          |
| LEFT REAR WINDOW UP                                                                                                | DARK GREEN     | Harness In Driver's Kick Panel From Driver<br>Door       |
| LEFT REAR WINDOW DOWN                                                                                              | PURPLE         | Harness In Driver's Kick Panel From Driver<br>Door       |
| RIGHT REAR WINDOW UP                                                                                               | LIGHT GREEN    | Harness In Driver's Kick Panel From Driver<br>Door       |
| RIGHT REAR WINDOW DOWN                                                                                             | PURPLE         | Harness In Driver's Kick Panel From Driver<br>Door       |

### WIRING INFORMATION: 2002 Pontiac Sunfire

| WIRE                                             | WIRE COLOR                                       | WIRE LOCATION                                            |
|--------------------------------------------------|--------------------------------------------------|----------------------------------------------------------|
| 12V CONSTANT WIRE                                | RED                                              | Ignition harness                                         |
| STARTER WIRE                                     | YELLOW                                           | Ignition harness                                         |
| IGNITION WIRE                                    | PINK                                             | Ignition harness                                         |
| ACCESSORY WIRE                                   | ORANGE                                           | Ignition harness                                         |
| SECOND ACCESSORY WIRE                            | BROWN                                            | Ignition harness                                         |
| POWER DOOR LOCK (models with OEM                 | LT. BLUE                                         | Harness In Driver's Kick Panel                           |
| keyless: positive trigger, models without        |                                                  |                                                          |
| OEM keyless: 5-wire reverse polarity)            |                                                  |                                                          |
| POWER DOOR UNLOCK (models with OEM               | WHITE                                            | Harness In Driver's Kick Panel                           |
| keyless: positive trigger, models without        |                                                  |                                                          |
| OEM keyless: 5-wire reverse polarity)            |                                                  |                                                          |
| PARKING LIGHTS (+)                               | BROWN                                            | Harness In Driver's Kick Panel Running To Vehicle's Rear |
| DRIVER DOOR TRIGGER (-)                          | LT.GREEN/BLACK                                   | Harness In Driver's Kick Panel                           |
| PASSENGER DOOR TRIGGER (-)                       | LT.BLUE                                          | Passenger Kick Panel                                     |
| TRUNK TRIGGER (-)                                | BLACK                                            | At Light In Trunk                                        |
| TRUNK RELEASE (+)                                | BLACK/WHITE                                      | Body Control Module Under Dash Left Of                   |
|                                                  |                                                  | Steering Column                                          |
| TACHOMETER                                       | PURPLE/WHITE                                     | Engine Harness Next To Battery Below                     |
|                                                  |                                                  | Radiator Hose                                            |
| BRAKE WIRE (+)                                   | WHITE                                            | At Brake Pedal Switch                                    |
| HORN TRIGGER (-)                                 | BLACK                                            | Harness At Steering Column                               |
| LEFT FRONT WINDOW UP                             | DARK BLUE                                        | At Motor Inside Driver's Door                            |
| LEFT FRONT WINDOW DOWN                           | BROWN                                            | At Motor Inside Driver's Door                            |
| RIGHT FRONT WINDOW UP                            | LIGHT BLUE                                       | Harness In Driver's Kick Panel From Driver Door          |
| RIGHT FRONT WINDOW DOWN                          | TAN                                              | Harness In Driver's Kick Panel From Driver               |
| LEFT REAR WINDOW UP                              | DARK GREEN                                       | Harness In Driver's Kick Panel From Driver Door          |
| LEFT REAR WINDOW DOWN                            | PURPLE                                           | Harness In Driver's Kick Panel From Driver Door          |
| RIGHT REAR WINDOW UP                             | LIGHT GREEN                                      | Harness In Driver's Kick Panel From Driver<br>Door       |
| RIGHT REAR WINDOW DOWN                           | PURPLE                                           | Harness In Driver's Kick Panel From Driver<br>Door       |
| This vehicle is equipped with the Passlock II ar | nti-theft system. This must be bypassed when ins | talling a remote start system                            |

### WIRING INFORMATION: 2003 Pontiac Sunfire

| WIRE                                             | WIRE COLOR                                       | WIRE LOCATION                                            |
|--------------------------------------------------|--------------------------------------------------|----------------------------------------------------------|
| 12V CONSTANT WIRE                                | RED                                              | Ignition harness                                         |
| STARTER WIRE                                     | YELLOW                                           | Ignition harness                                         |
| IGNITION WIRE                                    | PINK                                             | Ignition harness                                         |
| ACCESSORY WIRE                                   | ORANGE                                           | Ignition harness                                         |
| SECOND ACCESSORY WIRE                            | BROWN                                            | Ignition harness                                         |
| POWER DOOR LOCK (models with OEM                 | LT. BLUE                                         | Harness In Driver's Kick Panel                           |
| keyless: positive trigger, models without        |                                                  |                                                          |
| OEM keyless: 5-wire reverse polarity)            |                                                  |                                                          |
| POWER DOOR UNLOCK (models with OEM               | WHITE                                            | Harness In Driver's Kick Panel                           |
| keyless: positive trigger, models without        |                                                  |                                                          |
| OEM keyless: 5-wire reverse polarity)            |                                                  |                                                          |
| PARKING LIGHTS (+)                               | BROWN                                            | Harness In Driver's Kick Panel Running To Vehicle's Rear |
| DRIVER DOOR TRIGGER (-)                          | LT.GREEN/BLACK                                   | Harness In Driver's Kick Panel                           |
| PASSENGER DOOR TRIGGER (-)                       | LT.BLUE                                          | Passenger Kick Panel                                     |
| TRUNK TRIGGER (-)                                | BLACK                                            | At Light In Trunk                                        |
| TRUNK RELEASE (+)                                | BLACK/WHITE                                      | Body Control Module Under Dash Left Of                   |
|                                                  |                                                  | Steering Column                                          |
| TACHOMETER                                       | PURPLE/WHITE                                     | Engine Harness Next To Battery Below                     |
|                                                  |                                                  | Radiator Hose                                            |
| BRAKE WIRE (+)                                   | WHITE                                            | At Brake Pedal Switch                                    |
| HORN TRIGGER (-)                                 | BLACK                                            | Harness At Steering Column                               |
| LEFT FRONT WINDOW UP                             | DARK BLUE                                        | At Motor Inside Driver's Door                            |
| LEFT FRONT WINDOW DOWN                           | BROWN                                            | At Motor Inside Driver's Door                            |
| RIGHT FRONT WINDOW UP                            | LIGHT BLUE                                       | Harness In Driver's Kick Panel From Driver Door          |
| RIGHT FRONT WINDOW DOWN                          | TAN                                              | Harness In Driver's Kick Panel From Driver Door          |
| LEFT REAR WINDOW UP                              | DARK GREEN                                       | Harness In Driver's Kick Panel From Driver Door          |
| LEFT REAR WINDOW DOWN                            | PURPLE                                           | Harness In Driver's Kick Panel From Driver Door          |
| RIGHT REAR WINDOW UP                             | LIGHT GREEN                                      | Harness In Driver's Kick Panel From Driver<br>Door       |
| RIGHT REAR WINDOW DOWN                           | PURPLE                                           | Harness In Driver's Kick Panel From Driver<br>Door       |
| This vehicle is equipped with the Passlock II ar | nti-theft system. This must be bypassed when ins | stalling a remote start system                           |