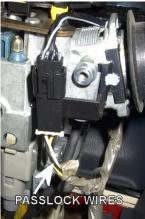

### WIRING INFORMATION: 1997 Pontiac Sunfire

| WIRE                                             | WIRE COLOR      | WIRE LOCATION                              |
|--------------------------------------------------|-----------------|--------------------------------------------|
| 12V CONSTANT WIRE                                | RED             | Ignition harness                           |
| STARTER WIRE                                     | YELLOW          | Ignition harness                           |
| GNITION WIRE                                     | PINK            | Ignition harness                           |
| SECOND IGNITION WIRE                             | WHITE           | Ignition harness                           |
| ACCESSORY WIRE                                   | ORANGE          | Ignition harness                           |
| POWER DOOR LOCK (models with OEM                 | LT. BLUE        | Harness In Driver's Kick Panel             |
| keyless: positive trigger, models without        |                 |                                            |
| DEM keyless: 5-wire reverse polarity)            |                 |                                            |
| POWER DOOR UNLOCK (models with OEM               | WHITE           | Harness In Driver's Kick Panel             |
| keyless: positive trigger, models without        |                 |                                            |
| OEM keyless: 5-wire reverse polarity)            |                 |                                            |
| PARKING LIGHTS (+)                               | BROWN           | Harness In Driver's Kick Panel Running To  |
|                                                  |                 | Vehicle's Rear                             |
| DRIVER DOOR TRIGGER (-)                          | LT.GREEN/BLACK  | Harness In Driver's Kick Panel             |
| PASSENGER DOOR TRIGGER (-)                       | LT.BLUE         | Passenger Kick Panel                       |
| TRUNK TRIGGER (-)                                | BLACK           | At Light In Trunk                          |
| TRUNK RELEASE (+)                                | BLACK/WHITE     | OEM Keyless Module In Left Rear Of Truni   |
| TACHOMETER                                       | PURPLE/WHITE    | Engine Harness Next To Battery Below       |
|                                                  |                 | Radiator Hose                              |
| BRAKE WIRE (+)                                   | WHITE           | At Brake Pedal Switch                      |
| HORN TRIGGER (-)                                 | BLACK           | Harness At Steering Column                 |
| LEFT FRONT WINDOW UP                             | DARK BLUE       | At Motor Inside Driver's Door              |
| LEFT FRONT WINDOW DOWN                           | BROWN           | At Motor Inside Driver's Door              |
| RIGHT FRONT WINDOW UP                            | LIGHT BLUE      | Harness In Driver's Kick Panel From Driver |
| RIGHT FRONT WINDOW DOWN                          | TAN             | Door                                       |
| LEFT REAR WINDOW UP                              | DARK GREEN      |                                            |
| LEFT REAR WINDOW DOWN                            | PURPLE          |                                            |
| RIGHT REAR WINDOW UP                             | LIGHT GREEN     |                                            |
| RIGHT REAR WINDOW DOWN                           | PURPLE          |                                            |
| This vehicle is equipped with the Passlock I and | · • · · · · · · | installing a remote start system           |

### WIRING INFORMATION: 1998 Pontiac Sunfire

| WIRE                                            | WIRE COLOR                            | WIRE LOCATION                              |
|-------------------------------------------------|---------------------------------------|--------------------------------------------|
| 12V CONSTANT WIRE                               | RED                                   | Ignition harness                           |
| STARTER WIRE                                    | YELLOW                                | Ignition harness                           |
| GNITION WIRE                                    | PINK                                  | Ignition harness                           |
| SECOND IGNITION WIRE                            | WHITE                                 | Ignition harness                           |
| ACCESSORY WIRE                                  | ORANGE                                | Ignition harness                           |
| POWER DOOR LOCK (models with OEM                | LT. BLUE                              | Harness In Driver's Kick Panel             |
| keyless: positive trigger, models without       |                                       |                                            |
| DEM keyless: 5-wire reverse polarity)           |                                       |                                            |
| POWER DOOR UNLOCK (models with OEM              | WHITE                                 | Harness In Driver's Kick Panel             |
| keyless: positive trigger, models without       |                                       |                                            |
| OEM keyless: 5-wire reverse polarity)           |                                       |                                            |
| PARKING LIGHTS (+)                              | BROWN                                 | Harness In Driver's Kick Panel Running To  |
|                                                 |                                       | Vehicle's Rear                             |
| DRIVER DOOR TRIGGER (-)                         | LT.GREEN/BLACK                        | Harness In Driver's Kick Panel             |
| PASSENGER DOOR TRIGGER (-)                      | LT.BLUE                               | Passenger Kick Panel                       |
| TRUNK TRIGGER (-)                               | BLACK                                 | At Light In Trunk                          |
| TRUNK RELEASE (+)                               | BLACK/WHITE                           | OEM Keyless Module In Left Rear Of Trun    |
| TACHOMETER                                      | PURPLE/WHITE                          | Engine Harness Next To Battery Below       |
|                                                 |                                       | Radiator Hose                              |
| BRAKE WIRE (+)                                  | WHITE                                 | At Brake Pedal Switch                      |
| HORN TRIGGER (-)                                | BLACK                                 | Harness At Steering Column                 |
| LEFT FRONT WINDOW UP                            | DARK BLUE                             | At Motor Inside Driver's Door              |
| LEFT FRONT WINDOW DOWN                          | BROWN                                 | At Motor Inside Driver's Door              |
| RIGHT FRONT WINDOW UP                           | LIGHT BLUE                            | Harness In Driver's Kick Panel From Driver |
| RIGHT FRONT WINDOW DOWN                         | TAN                                   | Door                                       |
| LEFT REAR WINDOW UP                             | DARK GREEN                            |                                            |
| LEFT REAR WINDOW DOWN                           | PURPLE                                |                                            |
| RIGHT REAR WINDOW UP                            | LIGHT GREEN                           |                                            |
| RIGHT REAR WINDOW DOWN                          | PURPLE                                |                                            |
| This vehicle is equipped with the Passlock I an | ti-theft system. This must be bypasse | ed when installing a remote start system   |

### WIRING INFORMATION: 1999 Pontiac Sunfire

| WIRING INFORMATION: 1999 Pontiac Sunfire         | WIRE COLOR                                      | WIRE LOCATION                              |
|--------------------------------------------------|-------------------------------------------------|--------------------------------------------|
| 12V CONSTANT WIRE                                | RED                                             | Ignition harness                           |
| STARTER WIRE                                     | YELLOW                                          | Ignition harness                           |
| IGNITION WIRE                                    | PINK                                            | Ignition harness                           |
| SECOND IGNITION WIRE                             | WHITE                                           | Ignition harness                           |
| ACCESSORY WIRE                                   | ORANGE                                          | Ignition harness                           |
| POWER DOOR LOCK (models with OEM                 | LT. BLUE                                        | Harness In Driver's Kick Panel             |
| keyless: positive trigger, models without        |                                                 |                                            |
| OEM keyless: 5-wire reverse polarity)            |                                                 |                                            |
| POWER DOOR UNLOCK (models with OEM               | WHITE                                           | Harness In Driver's Kick Panel             |
| keyless: positive trigger, models without        |                                                 |                                            |
| OEM keyless: 5-wire reverse polarity)            |                                                 |                                            |
| PARKING LIGHTS (+)                               | BROWN                                           | Harness In Driver's Kick Panel Running To  |
|                                                  |                                                 | Vehicle's Rear                             |
| DRIVER DOOR TRIGGER (-)                          | LT.GREEN/BLACK                                  | Harness In Driver's Kick Panel             |
| PASSENGER DOOR TRIGGER (-)                       | LT.BLUE                                         | Passenger Kick Panel                       |
| TRUNK TRIGGER (-)                                | BLACK                                           | At Light In Trunk                          |
| TRUNK RELEASE (+)                                | BLACK/WHITE                                     | OEM Keyless Module In Left Rear Of Trunk   |
| TACHOMETER                                       | PURPLE/WHITE                                    | Engine Harness Next To Battery Below       |
|                                                  |                                                 | Radiator Hose                              |
| BRAKE WIRE (+)                                   | WHITE                                           | At Brake Pedal Switch                      |
| HORN TRIGGER (-)                                 | BLACK                                           | Harness At Steering Column                 |
| LEFT FRONT WINDOW UP                             | DARK BLUE                                       | At Motor Inside Driver's Door              |
| LEFT FRONT WINDOW DOWN                           | BROWN                                           | At Motor Inside Driver's Door              |
| RIGHT FRONT WINDOW UP                            | LIGHT BLUE                                      | Harness In Driver's Kick Panel From Driver |
| RIGHT FRONT WINDOW DOWN                          | TAN                                             | Door                                       |
| LEFT REAR WINDOW UP                              | DARK GREEN                                      |                                            |
| LEFT REAR WINDOW DOWN                            | PURPLE                                          |                                            |
| RIGHT REAR WINDOW UP                             | LIGHT GREEN                                     |                                            |
| RIGHT REAR WINDOW DOWN                           | PURPLE                                          | ]                                          |
| This vehicle is equipped with the Passlock I and | ti-theft system. This must be bypassed when ins | talling a remote start system              |

### WIRING INFORMATION: 2002 Pontiac Sunfire

| WIRE                                             | WIRE COLOR                                       | WIRE LOCATION                                            |
|--------------------------------------------------|--------------------------------------------------|----------------------------------------------------------|
| 12V CONSTANT WIRE                                | RED                                              | Ignition harness                                         |
| STARTER WIRE                                     | YELLOW                                           | Ignition harness                                         |
| IGNITION WIRE                                    | PINK                                             | Ignition harness                                         |
| ACCESSORY WIRE                                   | ORANGE                                           | Ignition harness                                         |
| SECOND ACCESSORY WIRE                            | BROWN                                            | Ignition harness                                         |
| POWER DOOR LOCK (models with OEM                 | LT. BLUE                                         | Harness In Driver's Kick Panel                           |
| keyless: positive trigger, models without        |                                                  |                                                          |
| OEM keyless: 5-wire reverse polarity)            |                                                  |                                                          |
| POWER DOOR UNLOCK (models with OEM               | WHITE                                            | Harness In Driver's Kick Panel                           |
| keyless: positive trigger, models without        |                                                  |                                                          |
| OEM keyless: 5-wire reverse polarity)            |                                                  |                                                          |
| PARKING LIGHTS (+)                               | BROWN                                            | Harness In Driver's Kick Panel Running To Vehicle's Rear |
| DRIVER DOOR TRIGGER (-)                          | LT.GREEN/BLACK                                   | Harness In Driver's Kick Panel                           |
| PASSENGER DOOR TRIGGER (-)                       | LT.BLUE                                          | Passenger Kick Panel                                     |
| TRUNK TRIGGER (-)                                | BLACK                                            | At Light In Trunk                                        |
| TRUNK RELEASE (+)                                | BLACK/WHITE                                      | Body Control Module Under Dash Left Of                   |
|                                                  |                                                  | Steering Column                                          |
| TACHOMETER                                       | PURPLE/WHITE                                     | Engine Harness Next To Battery Below                     |
|                                                  |                                                  | Radiator Hose                                            |
| BRAKE WIRE (+)                                   | WHITE                                            | At Brake Pedal Switch                                    |
| HORN TRIGGER (-)                                 | BLACK                                            | Harness At Steering Column                               |
| LEFT FRONT WINDOW UP                             | DARK BLUE                                        | At Motor Inside Driver's Door                            |
| LEFT FRONT WINDOW DOWN                           | BROWN                                            | At Motor Inside Driver's Door                            |
| RIGHT FRONT WINDOW UP                            | LIGHT BLUE                                       | Harness In Driver's Kick Panel From Driver Door          |
| RIGHT FRONT WINDOW DOWN                          | TAN                                              | Harness In Driver's Kick Panel From Driver               |
| LEFT REAR WINDOW UP                              | DARK GREEN                                       | Harness In Driver's Kick Panel From Driver Door          |
| LEFT REAR WINDOW DOWN                            | PURPLE                                           | Harness In Driver's Kick Panel From Driver Door          |
| RIGHT REAR WINDOW UP                             | LIGHT GREEN                                      | Harness In Driver's Kick Panel From Driver<br>Door       |
| RIGHT REAR WINDOW DOWN                           | PURPLE                                           | Harness In Driver's Kick Panel From Driver<br>Door       |
| This vehicle is equipped with the Passlock II ar | nti-theft system. This must be bypassed when ins | talling a remote start system                            |

### WIRING INFORMATION: 2003 Pontiac Sunfire

| WIRE                                             | WIRE COLOR                                       | WIRE LOCATION                                            |
|--------------------------------------------------|--------------------------------------------------|----------------------------------------------------------|
| 12V CONSTANT WIRE                                | RED                                              | Ignition harness                                         |
| STARTER WIRE                                     | YELLOW                                           | Ignition harness                                         |
| IGNITION WIRE                                    | PINK                                             | Ignition harness                                         |
| ACCESSORY WIRE                                   | ORANGE                                           | Ignition harness                                         |
| SECOND ACCESSORY WIRE                            | BROWN                                            | Ignition harness                                         |
| POWER DOOR LOCK (models with OEM                 | LT. BLUE                                         | Harness In Driver's Kick Panel                           |
| keyless: positive trigger, models without        |                                                  |                                                          |
| OEM keyless: 5-wire reverse polarity)            |                                                  |                                                          |
| POWER DOOR UNLOCK (models with OEM               | WHITE                                            | Harness In Driver's Kick Panel                           |
| keyless: positive trigger, models without        |                                                  |                                                          |
| OEM keyless: 5-wire reverse polarity)            |                                                  |                                                          |
| PARKING LIGHTS (+)                               | BROWN                                            | Harness In Driver's Kick Panel Running To Vehicle's Rear |
| DRIVER DOOR TRIGGER (-)                          | LT.GREEN/BLACK                                   | Harness In Driver's Kick Panel                           |
| PASSENGER DOOR TRIGGER (-)                       | LT.BLUE                                          | Passenger Kick Panel                                     |
| TRUNK TRIGGER (-)                                | BLACK                                            | At Light In Trunk                                        |
| TRUNK RELEASE (+)                                | BLACK/WHITE                                      | Body Control Module Under Dash Left Of                   |
|                                                  |                                                  | Steering Column                                          |
| TACHOMETER                                       | PURPLE/WHITE                                     | Engine Harness Next To Battery Below                     |
|                                                  |                                                  | Radiator Hose                                            |
| BRAKE WIRE (+)                                   | WHITE                                            | At Brake Pedal Switch                                    |
| HORN TRIGGER (-)                                 | BLACK                                            | Harness At Steering Column                               |
| LEFT FRONT WINDOW UP                             | DARK BLUE                                        | At Motor Inside Driver's Door                            |
| LEFT FRONT WINDOW DOWN                           | BROWN                                            | At Motor Inside Driver's Door                            |
| RIGHT FRONT WINDOW UP                            | LIGHT BLUE                                       | Harness In Driver's Kick Panel From Driver Door          |
| RIGHT FRONT WINDOW DOWN                          | TAN                                              | Harness In Driver's Kick Panel From Driver Door          |
| LEFT REAR WINDOW UP                              | DARK GREEN                                       | Harness In Driver's Kick Panel From Driver Door          |
| LEFT REAR WINDOW DOWN                            | PURPLE                                           | Harness In Driver's Kick Panel From Driver Door          |
| RIGHT REAR WINDOW UP                             | LIGHT GREEN                                      | Harness In Driver's Kick Panel From Driver<br>Door       |
| RIGHT REAR WINDOW DOWN                           | PURPLE                                           | Harness In Driver's Kick Panel From Driver<br>Door       |
| This vehicle is equipped with the Passlock II ar | nti-theft system. This must be bypassed when ins | stalling a remote start system                           |

# WIRING INFORMATION: 2004 Pontiac Sunfire

| WIRING INFORMATION: 2004 Pontiac Si        | WIRE COLOR                                 | WIRE LOCATION                                                 |
|--------------------------------------------|--------------------------------------------|---------------------------------------------------------------|
| 12V CONSTANT WIRE                          | RED                                        | Ignition harness                                              |
| STARTER WIRE                               | YELLOW                                     | Ignition harness                                              |
| IGNITION WIRE                              | PINK                                       | Ignition harness                                              |
| ACCESSORY WIRE                             | ORANGE                                     | Ignition harness                                              |
| SECOND ACCESSORY WIRE                      | BROWN                                      | Ignition harness                                              |
| POWER DOOR LOCK (+)                        | LT. BLUE                                   | In Purple Plug At BCM Above Driver's Kick<br>Panel            |
| POWER DOOR UNLOCK (+)                      | WHITE                                      | In Purple Plug At BCM Above Driver's Kick Panel               |
| lock switch.                               | ss entry are 5-wire reverse polarity and a | re found in the driver's kick panel. Test using the passenger |
| PARKING LIGHTS (+)                         | BROWN                                      | In Blue Plug At BCM Above Driver's Kick Panel                 |
| DRIVER DOOR TRIGGER (-)                    | LT.GREEN/BLACK                             | In Purple Plug At BCM Above Driver's Kick Panel               |
| PASSENGER DOOR TRIGGER (-)                 | LT.BLUE                                    | In Purple Plug At BCM Above Driver's Kick Panel               |
| TRUNK TRIGGER (-)                          | ORANGE/BLACK                               | In Blue Plug At BCM Above Driver's Kick Panel                 |
| TRUNK RELEASE (-)                          | BLACK/WHITE                                | In Blue Plug At BCM Above Driver's Kick Panel                 |
| FACTORY ALARM ARM                          | Factory remote only                        |                                                               |
| FACTORY ALARM DISARM                       | Factory remote only                        |                                                               |
| DISARM NO UNLOCK                           | With remote start                          |                                                               |
| TACHOMETER                                 | WHITE or ORANGE                            | Ignition Module On Top Of Engine                              |
| BRAKE WIRE (+)                             | WHITE                                      | In Blue Plug At BCM Above Driver's Kick Panel                 |
| HORN TRIGGER (-)                           | BLACK                                      | In Brown Plug At BCM Above Driver's Kick Panel                |
| LEFT FRONT WINDOW UP                       | DARK BLUE                                  | At Switch                                                     |
| LEFT FRONT WINDOW DOWN                     | BROWN                                      |                                                               |
| RIGHT FRONT WINDOW UP                      | LIGHT BLUE                                 |                                                               |
| RIGHT FRONT WINDOW DOWN                    | TAN                                        |                                                               |
| LEFT REAR WINDOW UP                        | DARK GREEN                                 |                                                               |
| LEFT REAR WINDOW DOWN                      | PURPLE                                     |                                                               |
| RIGHT REAR WINDOW UP                       | LIGHT GREEN                                |                                                               |
| RIGHT REAR WINDOW DOWN                     | PURPLE                                     |                                                               |
| This vehicle is equipped with the Passlock | II anti-theft system. This must be bypas   | sed when installing a remote start system                     |

# WIRING INFORMATION: 2005 Pontiac Sunfire

| WIRING INFORMATION: 2005 Pontiac Si        | WIRE COLOR                                 | WIRE LOCATION                                                 |
|--------------------------------------------|--------------------------------------------|---------------------------------------------------------------|
| 12V CONSTANT WIRE                          | RED                                        | Ignition harness                                              |
| STARTER WIRE                               | YELLOW                                     | Ignition harness                                              |
| IGNITION WIRE                              | PINK                                       | Ignition harness                                              |
| ACCESSORY WIRE                             | ORANGE                                     | Ignition harness                                              |
| SECOND ACCESSORY WIRE                      | BROWN                                      | Ignition harness                                              |
| POWER DOOR LOCK (+)                        | LT. BLUE                                   | In Purple Plug At BCM Above Driver's Kick<br>Panel            |
| POWER DOOR UNLOCK (+)                      | WHITE                                      | In Purple Plug At BCM Above Driver's Kick Panel               |
| lock switch.                               | ss entry are 5-wire reverse polarity and a | re found in the driver's kick panel. Test using the passenger |
| PARKING LIGHTS (+)                         | BROWN                                      | In Blue Plug At BCM Above Driver's Kick Panel                 |
| DRIVER DOOR TRIGGER (-)                    | LT.GREEN/BLACK                             | In Purple Plug At BCM Above Driver's Kick Panel               |
| PASSENGER DOOR TRIGGER (-)                 | LT.BLUE                                    | In Purple Plug At BCM Above Driver's Kick Panel               |
| TRUNK TRIGGER (-)                          | ORANGE/BLACK                               | In Blue Plug At BCM Above Driver's Kick Panel                 |
| TRUNK RELEASE (-)                          | BLACK/WHITE                                | In Blue Plug At BCM Above Driver's Kick Panel                 |
| FACTORY ALARM ARM                          | Factory remote only                        |                                                               |
| FACTORY ALARM DISARM                       | Factory remote only                        |                                                               |
| DISARM NO UNLOCK                           | With remote start                          |                                                               |
| TACHOMETER                                 | WHITE or ORANGE                            | Ignition Module On Top Of Engine                              |
| BRAKE WIRE (+)                             | WHITE                                      | In Blue Plug At BCM Above Driver's Kick Panel                 |
| HORN TRIGGER (-)                           | BLACK                                      | In Brown Plug At BCM Above Driver's Kick Panel                |
| LEFT FRONT WINDOW UP                       | DARK BLUE                                  | At Switch                                                     |
| LEFT FRONT WINDOW DOWN                     | BROWN                                      |                                                               |
| RIGHT FRONT WINDOW UP                      | LIGHT BLUE                                 |                                                               |
| RIGHT FRONT WINDOW DOWN                    | TAN                                        |                                                               |
| LEFT REAR WINDOW UP                        | DARK GREEN                                 |                                                               |
| LEFT REAR WINDOW DOWN                      | PURPLE                                     |                                                               |
| RIGHT REAR WINDOW UP                       | LIGHT GREEN                                |                                                               |
| RIGHT REAR WINDOW DOWN                     | PURPLE                                     |                                                               |
| This vehicle is equipped with the Passlock | II anti-theft system. This must be bypass  | sed when installing a remote start system                     |