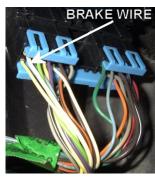

# WIRING INFORMATION: 1995 Pontiac Sunfire

| WIRE                       | WIRE COLOR                                             | WIRE LOCATION                                            |
|----------------------------|--------------------------------------------------------|----------------------------------------------------------|
| 12V CONSTANT WIRE          | RED                                                    | Ignition harness                                         |
| STARTER WIRE               | YELLOW                                                 | Ignition harness                                         |
| IGNITION WIRE              | PINK                                                   | Ignition harness                                         |
| SECOND IGNITION WIRE       | WHITE                                                  | Ignition harness                                         |
| ACCESSORY WIRE             | ORANGE                                                 | Ignition harness                                         |
| POWER DOOR LOCK (5-wire)   | LT. BLUE                                               | Harness In Driver's Kick Panel                           |
| POWER DOOR UNLOCK (5-wire) | WHITE                                                  | Harness In Driver's Kick Panel                           |
| PARKING LIGHTS (+)         | BROWN                                                  | Harness In Driver's Kick Panel Running To Vehicle's Rear |
| DRIVER DOOR TRIGGER (-)    | LT.GREEN/BLACK                                         | Harness In Driver's Kick Panel                           |
| PASSENGER DOOR TRIGGER (-) | LT.BLUE                                                | Passenger Kick Panel                                     |
| TRUNK TRIGGER (-)          | BLACK                                                  | At Light In Trunk                                        |
| TRUNK RELEASE (+)          | BLACK/WHITE                                            | OEM Keyless Module In Left Rear Of Trunk                 |
| TACHOMETER                 | 2.2L models: WHITE or ORANGE                           | Engine Harness Next To Battery Below                     |
|                            | 2.3L models: PURPLE/WHITE                              | Radiator Hose                                            |
| BRAKE WIRE (+)             | WHITE                                                  | At Brake Pedal Switch                                    |
| HORN TRIGGER (-)           | BLACK                                                  | Harness At Steering Column                               |
| LEFT FRONT WINDOW UP       | DARK BLUE                                              | At Motor Inside Driver's Door                            |
| LEFT FRONT WINDOW DOWN     | BROWN                                                  | At Motor Inside Driver's Door                            |
| RIGHT FRONT WINDOW UP      | LIGHT BLUE                                             | Harness In Driver's Kick Panel From Driver               |
| RIGHT FRONT WINDOW DOWN    | TAN                                                    | Door                                                     |
| LEFT REAR WINDOW UP        | DARK GREEN                                             |                                                          |
| LEFT REAR WINDOW DOWN      | PURPLE                                                 |                                                          |
| RIGHT REAR WINDOW UP       | LIGHT GREEN                                            |                                                          |
| RIGHT REAR WINDOW DOWN     | PURPLE                                                 |                                                          |
|                            | PURPLE  I anti-theft system. This must be bypassed whe | en installing a remote start system                      |

### WIRING INFORMATION: 1996 Pontiac Sunfire

| RED<br>YELLOW<br>PINK        | Ignition harness Ignition harness                                                                                                                                                                             |
|------------------------------|---------------------------------------------------------------------------------------------------------------------------------------------------------------------------------------------------------------|
| PINK                         |                                                                                                                                                                                                               |
|                              | Ignition hornoop                                                                                                                                                                                              |
|                              | Ignition harness                                                                                                                                                                                              |
| WHITE                        | Ignition harness                                                                                                                                                                                              |
| ORANGE                       | Ignition harness                                                                                                                                                                                              |
| LT. BLUE                     | Harness In Driver's Kick Panel                                                                                                                                                                                |
|                              |                                                                                                                                                                                                               |
|                              |                                                                                                                                                                                                               |
| WHITE                        | Harness In Driver's Kick Panel                                                                                                                                                                                |
|                              |                                                                                                                                                                                                               |
|                              |                                                                                                                                                                                                               |
| BROWN                        | Harness In Driver's Kick Panel Running To                                                                                                                                                                     |
|                              | Vehicle's Rear                                                                                                                                                                                                |
|                              | Harness In Driver's Kick Panel                                                                                                                                                                                |
| LT.BLUE                      | Passenger Kick Panel                                                                                                                                                                                          |
| BLACK                        | At Light In Trunk                                                                                                                                                                                             |
| BLACK/WHITE                  | OEM Keyless Module In Left Rear Of Trun                                                                                                                                                                       |
| 2.2L models: WHITE or ORANGE | Engine Harness Next To Battery Below                                                                                                                                                                          |
| 2.3L models: PURPLE/WHITE    | Radiator Hose                                                                                                                                                                                                 |
| WHITE                        | At Brake Pedal Switch                                                                                                                                                                                         |
| BLACK                        | Harness At Steering Column                                                                                                                                                                                    |
| DARK BLUE                    | At Motor Inside Driver's Door                                                                                                                                                                                 |
| BROWN                        | At Motor Inside Driver's Door                                                                                                                                                                                 |
| LIGHT BLUE                   | Harness In Driver's Kick Panel From Driver                                                                                                                                                                    |
| TAN                          | Door                                                                                                                                                                                                          |
| DARK GREEN                   |                                                                                                                                                                                                               |
| PURPLE                       |                                                                                                                                                                                                               |
| LIGHT GREEN                  |                                                                                                                                                                                                               |
| PURPLE                       |                                                                                                                                                                                                               |
|                              | ORANGE LT. BLUE  WHITE  BROWN  LT.GREEN/BLACK LT.BLUE  BLACK BLACK/WHITE 2.2L models: WHITE or ORANGE 2.3L models: PURPLE/WHITE  WHITE  BLACK DARK BLUE  BROWN LIGHT BLUE  TAN DARK GREEN  PURPLE LIGHT GREEN |

### WIRING INFORMATION: 1997 Pontiac Sunfire

| WIRE                                             | WIRE COLOR      | WIRE LOCATION                              |
|--------------------------------------------------|-----------------|--------------------------------------------|
| 12V CONSTANT WIRE                                | RED             | Ignition harness                           |
| STARTER WIRE                                     | YELLOW          | Ignition harness                           |
| GNITION WIRE                                     | PINK            | Ignition harness                           |
| SECOND IGNITION WIRE                             | WHITE           | Ignition harness                           |
| ACCESSORY WIRE                                   | ORANGE          | Ignition harness                           |
| POWER DOOR LOCK (models with OEM                 | LT. BLUE        | Harness In Driver's Kick Panel             |
| keyless: positive trigger, models without        |                 |                                            |
| DEM keyless: 5-wire reverse polarity)            |                 |                                            |
| POWER DOOR UNLOCK (models with OEM               | WHITE           | Harness In Driver's Kick Panel             |
| keyless: positive trigger, models without        |                 |                                            |
| OEM keyless: 5-wire reverse polarity)            |                 |                                            |
| PARKING LIGHTS (+)                               | BROWN           | Harness In Driver's Kick Panel Running To  |
|                                                  |                 | Vehicle's Rear                             |
| DRIVER DOOR TRIGGER (-)                          | LT.GREEN/BLACK  | Harness In Driver's Kick Panel             |
| PASSENGER DOOR TRIGGER (-)                       | LT.BLUE         | Passenger Kick Panel                       |
| TRUNK TRIGGER (-)                                | BLACK           | At Light In Trunk                          |
| TRUNK RELEASE (+)                                | BLACK/WHITE     | OEM Keyless Module In Left Rear Of Truni   |
| TACHOMETER                                       | PURPLE/WHITE    | Engine Harness Next To Battery Below       |
|                                                  |                 | Radiator Hose                              |
| BRAKE WIRE (+)                                   | WHITE           | At Brake Pedal Switch                      |
| HORN TRIGGER (-)                                 | BLACK           | Harness At Steering Column                 |
| LEFT FRONT WINDOW UP                             | DARK BLUE       | At Motor Inside Driver's Door              |
| LEFT FRONT WINDOW DOWN                           | BROWN           | At Motor Inside Driver's Door              |
| RIGHT FRONT WINDOW UP                            | LIGHT BLUE      | Harness In Driver's Kick Panel From Driver |
| RIGHT FRONT WINDOW DOWN                          | TAN             | Door                                       |
| LEFT REAR WINDOW UP                              | DARK GREEN      |                                            |
| LEFT REAR WINDOW DOWN                            | PURPLE          |                                            |
| RIGHT REAR WINDOW UP                             | LIGHT GREEN     |                                            |
| RIGHT REAR WINDOW DOWN                           | PURPLE          |                                            |
| This vehicle is equipped with the Passlock I and | · • · · · · · · | installing a remote start system           |

### WIRING INFORMATION: 1998 Pontiac Sunfire

| WIRE                                            | WIRE COLOR                            | WIRE LOCATION                              |
|-------------------------------------------------|---------------------------------------|--------------------------------------------|
| 12V CONSTANT WIRE                               | RED                                   | Ignition harness                           |
| STARTER WIRE                                    | YELLOW                                | Ignition harness                           |
| GNITION WIRE                                    | PINK                                  | Ignition harness                           |
| SECOND IGNITION WIRE                            | WHITE                                 | Ignition harness                           |
| ACCESSORY WIRE                                  | ORANGE                                | Ignition harness                           |
| POWER DOOR LOCK (models with OEM                | LT. BLUE                              | Harness In Driver's Kick Panel             |
| keyless: positive trigger, models without       |                                       |                                            |
| DEM keyless: 5-wire reverse polarity)           |                                       |                                            |
| POWER DOOR UNLOCK (models with OEM              | WHITE                                 | Harness In Driver's Kick Panel             |
| keyless: positive trigger, models without       |                                       |                                            |
| OEM keyless: 5-wire reverse polarity)           |                                       |                                            |
| PARKING LIGHTS (+)                              | BROWN                                 | Harness In Driver's Kick Panel Running To  |
|                                                 |                                       | Vehicle's Rear                             |
| DRIVER DOOR TRIGGER (-)                         | LT.GREEN/BLACK                        | Harness In Driver's Kick Panel             |
| PASSENGER DOOR TRIGGER (-)                      | LT.BLUE                               | Passenger Kick Panel                       |
| TRUNK TRIGGER (-)                               | BLACK                                 | At Light In Trunk                          |
| TRUNK RELEASE (+)                               | BLACK/WHITE                           | OEM Keyless Module In Left Rear Of Trun    |
| TACHOMETER                                      | PURPLE/WHITE                          | Engine Harness Next To Battery Below       |
|                                                 |                                       | Radiator Hose                              |
| BRAKE WIRE (+)                                  | WHITE                                 | At Brake Pedal Switch                      |
| HORN TRIGGER (-)                                | BLACK                                 | Harness At Steering Column                 |
| LEFT FRONT WINDOW UP                            | DARK BLUE                             | At Motor Inside Driver's Door              |
| LEFT FRONT WINDOW DOWN                          | BROWN                                 | At Motor Inside Driver's Door              |
| RIGHT FRONT WINDOW UP                           | LIGHT BLUE                            | Harness In Driver's Kick Panel From Driver |
| RIGHT FRONT WINDOW DOWN                         | TAN                                   | Door                                       |
| LEFT REAR WINDOW UP                             | DARK GREEN                            |                                            |
| LEFT REAR WINDOW DOWN                           | PURPLE                                |                                            |
| RIGHT REAR WINDOW UP                            | LIGHT GREEN                           |                                            |
| RIGHT REAR WINDOW DOWN                          | PURPLE                                |                                            |
| This vehicle is equipped with the Passlock I an | ti-theft system. This must be bypasse | ed when installing a remote start system   |

### WIRING INFORMATION: 1999 Pontiac Sunfire

| WIRING INFORMATION: 1999 Pontiac Sunfire         | WIRE COLOR                                      | WIRE LOCATION                              |
|--------------------------------------------------|-------------------------------------------------|--------------------------------------------|
| 12V CONSTANT WIRE                                | RED                                             | Ignition harness                           |
| STARTER WIRE                                     | YELLOW                                          | Ignition harness                           |
| IGNITION WIRE                                    | PINK                                            | Ignition harness                           |
| SECOND IGNITION WIRE                             | WHITE                                           | Ignition harness                           |
| ACCESSORY WIRE                                   | ORANGE                                          | Ignition harness                           |
| POWER DOOR LOCK (models with OEM                 | LT. BLUE                                        | Harness In Driver's Kick Panel             |
| keyless: positive trigger, models without        |                                                 |                                            |
| OEM keyless: 5-wire reverse polarity)            |                                                 |                                            |
| POWER DOOR UNLOCK (models with OEM               | WHITE                                           | Harness In Driver's Kick Panel             |
| keyless: positive trigger, models without        |                                                 |                                            |
| OEM keyless: 5-wire reverse polarity)            |                                                 |                                            |
| PARKING LIGHTS (+)                               | BROWN                                           | Harness In Driver's Kick Panel Running To  |
|                                                  |                                                 | Vehicle's Rear                             |
| DRIVER DOOR TRIGGER (-)                          | LT.GREEN/BLACK                                  | Harness In Driver's Kick Panel             |
| PASSENGER DOOR TRIGGER (-)                       | LT.BLUE                                         | Passenger Kick Panel                       |
| TRUNK TRIGGER (-)                                | BLACK                                           | At Light In Trunk                          |
| TRUNK RELEASE (+)                                | BLACK/WHITE                                     | OEM Keyless Module In Left Rear Of Trunk   |
| TACHOMETER                                       | PURPLE/WHITE                                    | Engine Harness Next To Battery Below       |
|                                                  |                                                 | Radiator Hose                              |
| BRAKE WIRE (+)                                   | WHITE                                           | At Brake Pedal Switch                      |
| HORN TRIGGER (-)                                 | BLACK                                           | Harness At Steering Column                 |
| LEFT FRONT WINDOW UP                             | DARK BLUE                                       | At Motor Inside Driver's Door              |
| LEFT FRONT WINDOW DOWN                           | BROWN                                           | At Motor Inside Driver's Door              |
| RIGHT FRONT WINDOW UP                            | LIGHT BLUE                                      | Harness In Driver's Kick Panel From Driver |
| RIGHT FRONT WINDOW DOWN                          | TAN                                             | Door                                       |
| LEFT REAR WINDOW UP                              | DARK GREEN                                      |                                            |
| LEFT REAR WINDOW DOWN                            | PURPLE                                          |                                            |
| RIGHT REAR WINDOW UP                             | LIGHT GREEN                                     |                                            |
| RIGHT REAR WINDOW DOWN                           | PURPLE                                          | ]                                          |
| This vehicle is equipped with the Passlock I and | ti-theft system. This must be bypassed when ins | talling a remote start system              |

### WIRING INFORMATION: 2000 Pontiac Sunfire

| WIRE                                      | WIRE COLOR     | WIRE LOCATION                                            |
|-------------------------------------------|----------------|----------------------------------------------------------|
| 12V CONSTANT WIRE                         | RED            | Ignition harness                                         |
| STARTER WIRE                              | YELLOW         | Ignition harness                                         |
| IGNITION WIRE                             | PINK           | Ignition harness                                         |
| ACCESSORY WIRE                            | ORANGE         | Ignition harness                                         |
| SECOND ACCESSORY WIRE                     | BROWN          | Ignition harness                                         |
| POWER DOOR LOCK (models with OEM          | LT. BLUE       | Harness In Driver's Kick Panel                           |
| keyless: positive trigger, models without |                |                                                          |
| OEM keyless: 5-wire reverse polarity)     |                |                                                          |
| POWER DOOR UNLOCK (models with OEM        | WHITE          | Harness In Driver's Kick Panel                           |
| keyless: positive trigger, models without |                |                                                          |
| OEM keyless: 5-wire reverse polarity)     |                |                                                          |
| PARKING LIGHTS (+)                        | BROWN          | Harness In Driver's Kick Panel Running To Vehicle's Rear |
| DRIVER DOOR TRIGGER (-)                   | LT.GREEN/BLACK | Harness In Driver's Kick Panel                           |
| PASSENGER DOOR TRIGGER (-)                | LT.BLUE        | Passenger Kick Panel                                     |
| TRUNK TRIGGER (-)                         | BLACK          | At Light In Trunk                                        |
| TRUNK RELEASE (+)                         | BLACK/WHITE    | Body Control Module Under Dash Left Of                   |
|                                           |                | Steering Column                                          |
| TACHOMETER                                | PURPLE/WHITE   | Engine Harness Next To Battery Below                     |
|                                           |                | Radiator Hose                                            |
| BRAKE WIRE (+)                            | WHITE          | At Brake Pedal Switch                                    |
| HORN TRIGGER (-)                          | BLACK          | Harness At Steering Column                               |
| LEFT FRONT WINDOW UP                      | DARK BLUE      | At Motor Inside Driver's Door                            |
| LEFT FRONT WINDOW DOWN                    | BROWN          | At Motor Inside Driver's Door                            |
| RIGHT FRONT WINDOW UP                     | LIGHT BLUE     | Harness In Driver's Kick Panel From Driver Door          |
| RIGHT FRONT WINDOW DOWN                   | TAN            | Harness In Driver's Kick Panel From Driver               |
| LEFT REAR WINDOW UP                       | DARK GREEN     | Harness In Driver's Kick Panel From Driver               |
| LEFT REAR WINDOW DOWN                     | PURPLE         | Harness In Driver's Kick Panel From Driver<br>Door       |
| RIGHT REAR WINDOW UP                      | LIGHT GREEN    | Harness In Driver's Kick Panel From Driver<br>Door       |
| RIGHT REAR WINDOW DOWN                    | PURPLE         | Harness In Driver's Kick Panel From Driver               |

### WIRING INFORMATION: 2001 Pontiac Sunfire

| WIRE                                                                                                               | WIRE COLOR     | WIRE LOCATION                                            |
|--------------------------------------------------------------------------------------------------------------------|----------------|----------------------------------------------------------|
| 12V CONSTANT WIRE                                                                                                  | RED            | Ignition harness                                         |
| STARTER WIRE                                                                                                       | YELLOW         | Ignition harness                                         |
| IGNITION WIRE                                                                                                      | PINK           | Ignition harness                                         |
| ACCESSORY WIRE                                                                                                     | ORANGE         | Ignition harness                                         |
| SECOND ACCESSORY WIRE                                                                                              | BROWN          | Ignition harness                                         |
| POWER DOOR LOCK (models with OEM keyless: positive trigger, models without OEM keyless: 5-wire reverse polarity)   | LT. BLUE       | Harness In Driver's Kick Panel                           |
| POWER DOOR UNLOCK (models with OEM keyless: positive trigger, models without OEM keyless: 5-wire reverse polarity) | WHITE          | Harness In Driver's Kick Panel                           |
| PARKING LIGHTS (+)                                                                                                 | BROWN          | Harness In Driver's Kick Panel Running To Vehicle's Rear |
| DRIVER DOOR TRIGGER (-)                                                                                            | LT.GREEN/BLACK | Harness In Driver's Kick Panel                           |
| PASSENGER DOOR TRIGGER (-)                                                                                         | LT.BLUE        | Passenger Kick Panel                                     |
| TRUNK TRIGGER (-)                                                                                                  | BLACK          | At Light In Trunk                                        |
| TRUNK RELEASE (+)                                                                                                  | BLACK/WHITE    | Body Control Module Under Dash Left Of Steering Column   |
| TACHOMETER                                                                                                         | PURPLE/WHITE   | Engine Harness Next To Battery Below Radiator Hose       |
| BRAKE WIRE (+)                                                                                                     | WHITE          | At Brake Pedal Switch                                    |
| HORN TRIGGER (-)                                                                                                   | BLACK          | Harness At Steering Column                               |
| LEFT FRONT WINDOW UP                                                                                               | DARK BLUE      | At Motor Inside Driver's Door                            |
| LEFT FRONT WINDOW DOWN                                                                                             | BROWN          | At Motor Inside Driver's Door                            |
| RIGHT FRONT WINDOW UP                                                                                              | LIGHT BLUE     | Harness In Driver's Kick Panel From Driver Door          |
| RIGHT FRONT WINDOW DOWN                                                                                            | TAN            | Harness In Driver's Kick Panel From Driver Door          |
| LEFT REAR WINDOW UP                                                                                                | DARK GREEN     | Harness In Driver's Kick Panel From Driver<br>Door       |
| LEFT REAR WINDOW DOWN                                                                                              | PURPLE         | Harness In Driver's Kick Panel From Driver<br>Door       |
| RIGHT REAR WINDOW UP                                                                                               | LIGHT GREEN    | Harness In Driver's Kick Panel From Driver<br>Door       |
| RIGHT REAR WINDOW DOWN                                                                                             | PURPLE         | Harness In Driver's Kick Panel From Driver<br>Door       |

### WIRING INFORMATION: 2002 Pontiac Sunfire

| WIRE                                             | WIRE COLOR                                       | WIRE LOCATION                                            |
|--------------------------------------------------|--------------------------------------------------|----------------------------------------------------------|
| 12V CONSTANT WIRE                                | RED                                              | Ignition harness                                         |
| STARTER WIRE                                     | YELLOW                                           | Ignition harness                                         |
| IGNITION WIRE                                    | PINK                                             | Ignition harness                                         |
| ACCESSORY WIRE                                   | ORANGE                                           | Ignition harness                                         |
| SECOND ACCESSORY WIRE                            | BROWN                                            | Ignition harness                                         |
| POWER DOOR LOCK (models with OEM                 | LT. BLUE                                         | Harness In Driver's Kick Panel                           |
| keyless: positive trigger, models without        |                                                  |                                                          |
| OEM keyless: 5-wire reverse polarity)            |                                                  |                                                          |
| POWER DOOR UNLOCK (models with OEM               | WHITE                                            | Harness In Driver's Kick Panel                           |
| keyless: positive trigger, models without        |                                                  |                                                          |
| OEM keyless: 5-wire reverse polarity)            |                                                  |                                                          |
| PARKING LIGHTS (+)                               | BROWN                                            | Harness In Driver's Kick Panel Running To Vehicle's Rear |
| DRIVER DOOR TRIGGER (-)                          | LT.GREEN/BLACK                                   | Harness In Driver's Kick Panel                           |
| PASSENGER DOOR TRIGGER (-)                       | LT.BLUE                                          | Passenger Kick Panel                                     |
| TRUNK TRIGGER (-)                                | BLACK                                            | At Light In Trunk                                        |
| TRUNK RELEASE (+)                                | BLACK/WHITE                                      | Body Control Module Under Dash Left Of                   |
|                                                  |                                                  | Steering Column                                          |
| TACHOMETER                                       | PURPLE/WHITE                                     | Engine Harness Next To Battery Below                     |
|                                                  |                                                  | Radiator Hose                                            |
| BRAKE WIRE (+)                                   | WHITE                                            | At Brake Pedal Switch                                    |
| HORN TRIGGER (-)                                 | BLACK                                            | Harness At Steering Column                               |
| LEFT FRONT WINDOW UP                             | DARK BLUE                                        | At Motor Inside Driver's Door                            |
| LEFT FRONT WINDOW DOWN                           | BROWN                                            | At Motor Inside Driver's Door                            |
| RIGHT FRONT WINDOW UP                            | LIGHT BLUE                                       | Harness In Driver's Kick Panel From Driver Door          |
| RIGHT FRONT WINDOW DOWN                          | TAN                                              | Harness In Driver's Kick Panel From Driver               |
| LEFT REAR WINDOW UP                              | DARK GREEN                                       | Harness In Driver's Kick Panel From Driver Door          |
| LEFT REAR WINDOW DOWN                            | PURPLE                                           | Harness In Driver's Kick Panel From Driver Door          |
| RIGHT REAR WINDOW UP                             | LIGHT GREEN                                      | Harness In Driver's Kick Panel From Driver<br>Door       |
| RIGHT REAR WINDOW DOWN                           | PURPLE                                           | Harness In Driver's Kick Panel From Driver<br>Door       |
| This vehicle is equipped with the Passlock II ar | nti-theft system. This must be bypassed when ins | talling a remote start system                            |

### WIRING INFORMATION: 2003 Pontiac Sunfire

| WIRE                                             | WIRE COLOR                                       | WIRE LOCATION                                            |
|--------------------------------------------------|--------------------------------------------------|----------------------------------------------------------|
| 12V CONSTANT WIRE                                | RED                                              | Ignition harness                                         |
| STARTER WIRE                                     | YELLOW                                           | Ignition harness                                         |
| IGNITION WIRE                                    | PINK                                             | Ignition harness                                         |
| ACCESSORY WIRE                                   | ORANGE                                           | Ignition harness                                         |
| SECOND ACCESSORY WIRE                            | BROWN                                            | Ignition harness                                         |
| POWER DOOR LOCK (models with OEM                 | LT. BLUE                                         | Harness In Driver's Kick Panel                           |
| keyless: positive trigger, models without        |                                                  |                                                          |
| OEM keyless: 5-wire reverse polarity)            |                                                  |                                                          |
| POWER DOOR UNLOCK (models with OEM               | WHITE                                            | Harness In Driver's Kick Panel                           |
| keyless: positive trigger, models without        |                                                  |                                                          |
| OEM keyless: 5-wire reverse polarity)            |                                                  |                                                          |
| PARKING LIGHTS (+)                               | BROWN                                            | Harness In Driver's Kick Panel Running To Vehicle's Rear |
| DRIVER DOOR TRIGGER (-)                          | LT.GREEN/BLACK                                   | Harness In Driver's Kick Panel                           |
| PASSENGER DOOR TRIGGER (-)                       | LT.BLUE                                          | Passenger Kick Panel                                     |
| TRUNK TRIGGER (-)                                | BLACK                                            | At Light In Trunk                                        |
| TRUNK RELEASE (+)                                | BLACK/WHITE                                      | Body Control Module Under Dash Left Of                   |
|                                                  |                                                  | Steering Column                                          |
| TACHOMETER                                       | PURPLE/WHITE                                     | Engine Harness Next To Battery Below                     |
|                                                  |                                                  | Radiator Hose                                            |
| BRAKE WIRE (+)                                   | WHITE                                            | At Brake Pedal Switch                                    |
| HORN TRIGGER (-)                                 | BLACK                                            | Harness At Steering Column                               |
| LEFT FRONT WINDOW UP                             | DARK BLUE                                        | At Motor Inside Driver's Door                            |
| LEFT FRONT WINDOW DOWN                           | BROWN                                            | At Motor Inside Driver's Door                            |
| RIGHT FRONT WINDOW UP                            | LIGHT BLUE                                       | Harness In Driver's Kick Panel From Driver Door          |
| RIGHT FRONT WINDOW DOWN                          | TAN                                              | Harness In Driver's Kick Panel From Driver Door          |
| LEFT REAR WINDOW UP                              | DARK GREEN                                       | Harness In Driver's Kick Panel From Driver Door          |
| LEFT REAR WINDOW DOWN                            | PURPLE                                           | Harness In Driver's Kick Panel From Driver Door          |
| RIGHT REAR WINDOW UP                             | LIGHT GREEN                                      | Harness In Driver's Kick Panel From Driver<br>Door       |
| RIGHT REAR WINDOW DOWN                           | PURPLE                                           | Harness In Driver's Kick Panel From Driver<br>Door       |
| This vehicle is equipped with the Passlock II ar | nti-theft system. This must be bypassed when ins | stalling a remote start system                           |