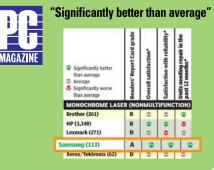

# **Samsung stands alone at the top in Reliability Ratings** (actual survey data shown in tables)

annual reader survey results

Cited from '03 PC Magazine (USA) annual survey results