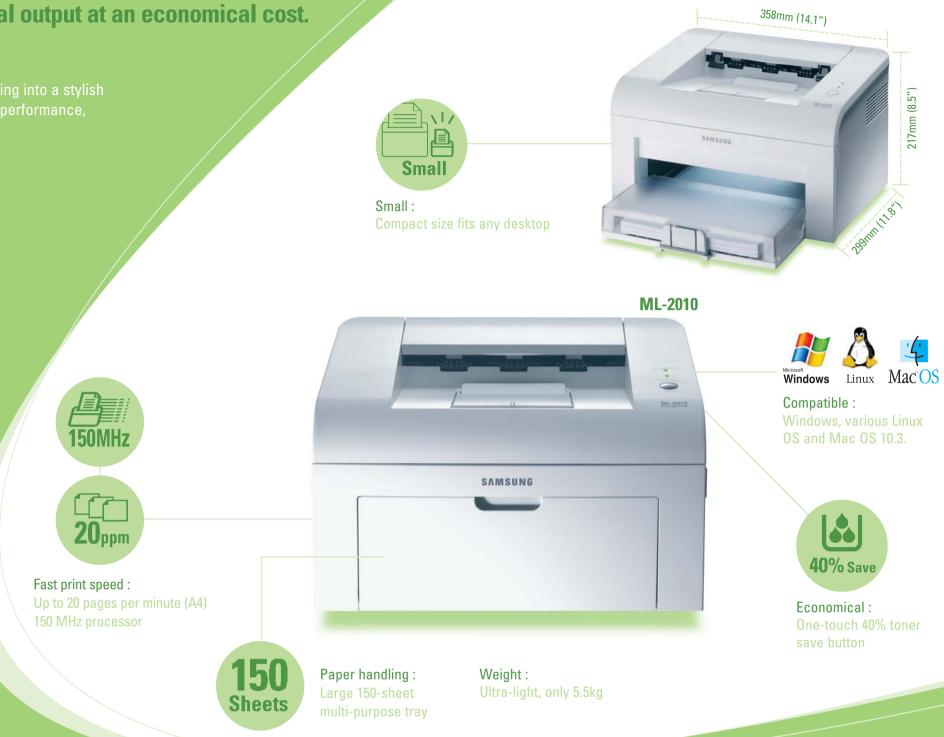

#### **Compact Design**

Samsung ML-2010 is ergonomically designed to complement any modern business or home office with its com-

- Compact and stylish : Designed with a small footprint, the Samsung ML-
- Simple to use : Toner and paper replacement couldn't be simpler

## **Outstanding Performance**

Inside its optimal compact case, Samsung ML-2010 has everything it needs to produce superb printing at

- Fast Speed : Fast printing of up to 20 pages per minute (A4) with a first page out.
- High-quality Output : Sharp text & crisp graphics at 1,200 x 600 dpi res-
- Versatile Paper Handling : 150-sheet labels, cardstock and envelopes

## **Advanced Productivity**

You can take full advantage of Samsung's unique features to save time and increase productivity.

- OS and Mac OS 10.3.
- 4 clicks to install, and there is no need to re-start your PC once
- Easy Job Control : One-button print job cancellation & re-printing helps
- USB Interface : Connects via fast USB 1.1 (compatible with USB 2.0)

#### **Economical Solutions**

Samsung ML-2010 is competitively

- Toner-save button : One-touch configuration allows you to save up to high quality prints, so you will replace
- Save paper : Printing options let you save paper by printing 2-up, 4-up,
- Large toner capacity : High-capacity needs. (ships with a 1.000-page