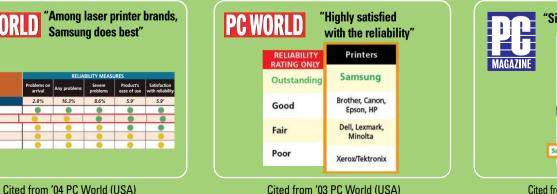

PC WORLD

annual reader survey results

An intelligent and stylish way to manage your communication needs. Samsung helps you to create professional publications using innovative superiority and real-life technology.

# **Samsung stands alone at the top in Reliability Ratings** (actual survey data shown in tables)

annual reader survey results

Cited from '03 PC Magazine (USA) annual survey results