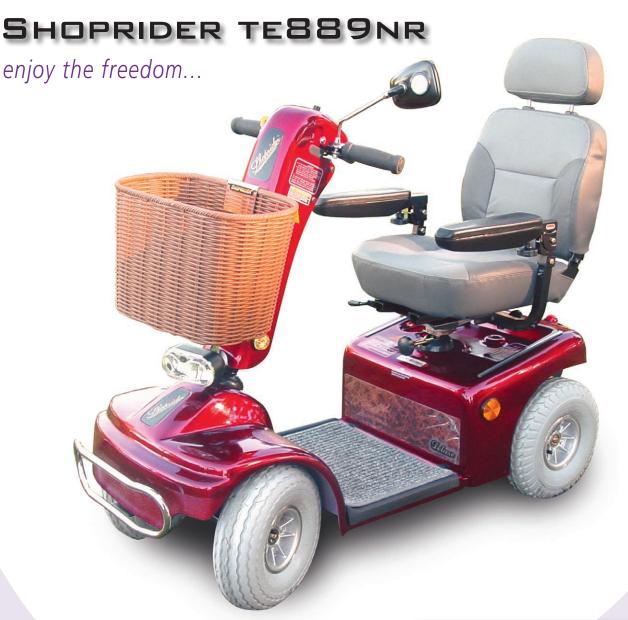

The Shoprider Deluxe has a very sleek and stylish design.

The four 310mm (12") wheels provide safety and secuiity while its narrow width allows easy access to areas when shopping or out and about.

Sign up to Shopriders AA Mobility Care programme and make sure you Get Home Safely with the AA

## **FEATURES**

- Speed dial allows you to alter top speed
- On / Off security key
- Battery level indicator with charger socket mounted high on tiller for easy access
- Indicators & Hazard lights
- New design adjustable steering tiller
- Powerful headlight for added security
- Deluxe adjustable seat rotates, slides backward / forward with folding back and lift up armrests