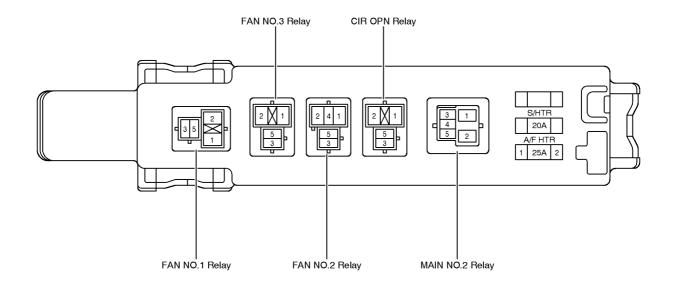

# [Engine Room J/B No.2 Inner Circuit]

**Behind the Combination Meter (See Page 20)** 