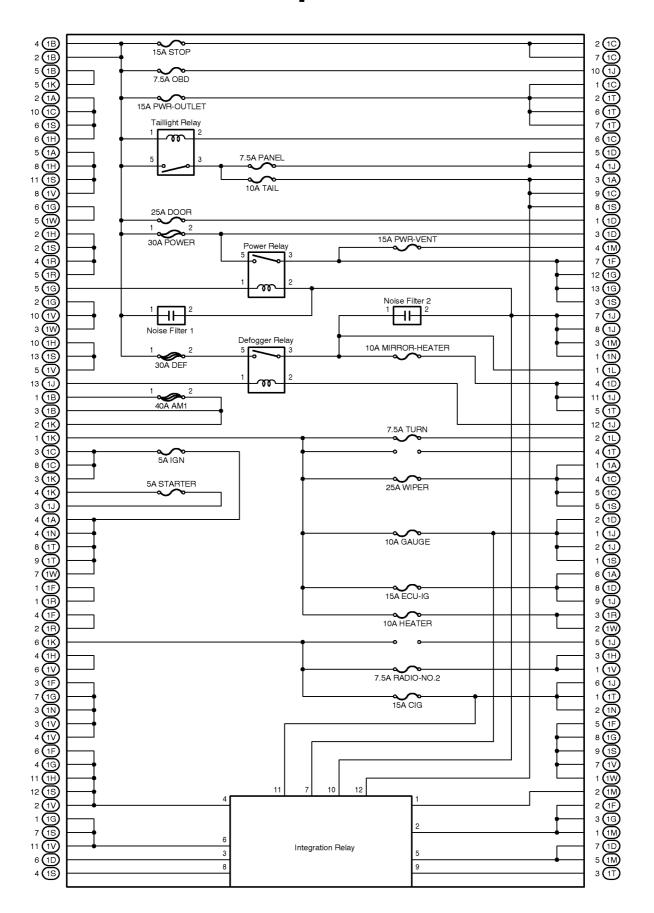

#### [Engine Compartment]



#### [Instrument Panel]



# [Body]



#### : Driver Side J/B No.1

#### Lower Finish Panel (See Page 20)



#### [Driver Side J/B No.1 Inner Circuit]



#### : Engine Room J/B No.2 | Engine Compartment Left (See Page 20)



# [Engine Room J/B No.2 Inner Circuit]



**Behind the Combination Meter (See Page 20)** 



# [J/B No.3 Inner Circuit]



①: Engine Room R/B No.1

Engine Compartment Left (See Page 20) [Inside Engine Room J/B No.2]



#### ③ : Passenger Side R/B No.3 | Right Rear Quarter Panel (See Page 21)



# (4) : Passenger Side R/B No.4 | Front Side of the Blower Motor (See Page 20)



### ⑤ : Driver Side R/B No.5 Lower Finish Panel (See Page 20)



# ① : R/B No.7 Engine Compartment Left (See Page 20)



#### ③: R/B No.8

# **Engine Compartment Right (See Page 20)**



#### **Fusible Link Block**

# Engine Compartment Left (See Page 20) [Inside Engine Room J/B No.2]