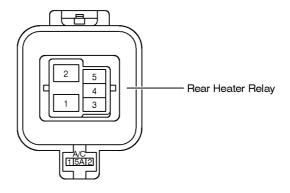

#### [Engine Compartment]



#### [Instrument Panel]



# [Body]



#### : Driver Side J/B No.1

#### Lower Finish Panel (See Page 20)



#### [Driver Side J/B No.1 Inner Circuit]



#### : Engine Room J/B No.2 | Engine Compartment Left (See Page 20)



# [Engine Room J/B No.2 Inner Circuit]



**Behind the Combination Meter (See Page 20)** 



# [J/B No.3 Inner Circuit]



①: Engine Room R/B No.1

Engine Compartment Left (See Page 20) [Inside Engine Room J/B No.2]



#### ③ : Passenger Side R/B No.3 | Right Rear Quarter Panel (See Page 21)



# (4) : Passenger Side R/B No.4 | Front Side of the Blower Motor (See Page 20)



### ⑤ : Driver Side R/B No.5 Lower Finish Panel (See Page 20)



# ① : R/B No.7 Engine Compartment Left (See Page 20)



#### ③: R/B No.8

# **Engine Compartment Right (See Page 20)**



#### **Fusible Link Block**

# Engine Compartment Left (See Page 20) [Inside Engine Room J/B No.2]