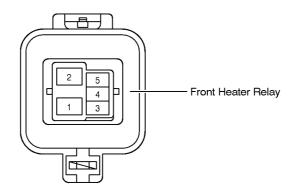

#### [Engine Compartment]



#### [Instrument Panel]



# [Body]



#### : Driver Side J/B No.1

#### Lower Finish Panel (See Page 20)



#### [Driver Side J/B No.1 Inner Circuit]



#### : Engine Room J/B No.2 | Engine Compartment Left (See Page 20)



# [Engine Room J/B No.2 Inner Circuit]



**Behind the Combination Meter (See Page 20)** 



# [J/B No.3 Inner Circuit]



①: Engine Room R/B No.1

Engine Compartment Left (See Page 20) [Inside Engine Room J/B No.2]



#### ③ : Passenger Side R/B No.3 | Right Rear Quarter Panel (See Page 21)



# (4) : Passenger Side R/B No.4 | Front Side of the Blower Motor (See Page 20)



### ⑤ : Driver Side R/B No.5 Lower Finish Panel (See Page 20)



# ① : R/B No.7 Engine Compartment Left (See Page 20)



#### ③: R/B No.8

# **Engine Compartment Right (See Page 20)**



#### **Fusible Link Block**

# Engine Compartment Left (See Page 20) [Inside Engine Room J/B No.2]