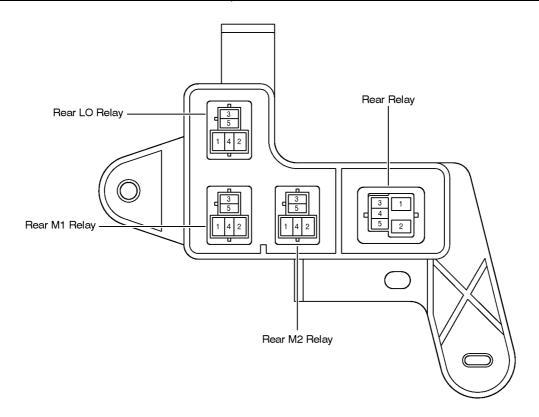

#### [Engine Compartment]



#### [Instrument Panel]



# [Body]



#### : Driver Side J/B No.1

#### Lower Finish Panel (See Page 20)



#### [Driver Side J/B No.1 Inner Circuit]



#### : Engine Room J/B No.2 | Engine Compartment Left (See Page 20)



# [Engine Room J/B No.2 Inner Circuit]



**Behind the Combination Meter (See Page 20)** 



# [J/B No.3 Inner Circuit]



①: Engine Room R/B No.1

Engine Compartment Left (See Page 20) [Inside Engine Room J/B No.2]



#### ③ : Passenger Side R/B No.3 | Right Rear Quarter Panel (See Page 21)



# (4) : Passenger Side R/B No.4 | Front Side of the Blower Motor (See Page 20)



### ⑤ : Driver Side R/B No.5 Lower Finish Panel (See Page 20)



# ① : R/B No.7 Engine Compartment Left (See Page 20)



#### ③: R/B No.8

# **Engine Compartment Right (See Page 20)**



#### **Fusible Link Block**

# Engine Compartment Left (See Page 20) [Inside Engine Room J/B No.2]