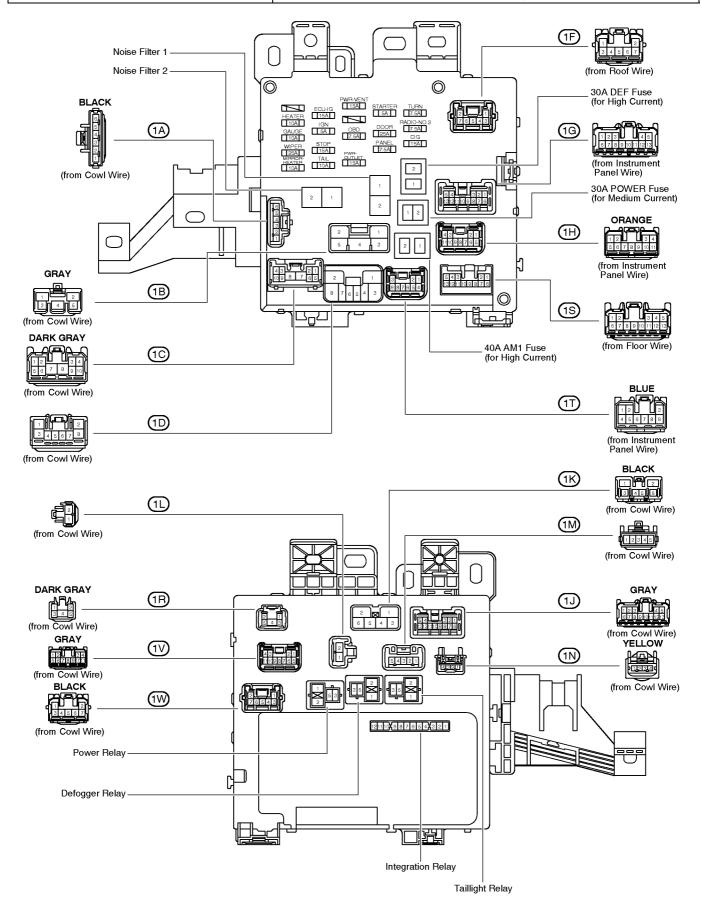

#### : Engine Room J/B No.2 | Engine Compartment Left (See Page 20)

# [Engine Room J/B No.2 Inner Circuit]

**Behind the Combination Meter (See Page 20)** 

# Engine Compartment Left (See Page 20) [Inside Engine Room J/B No.2]