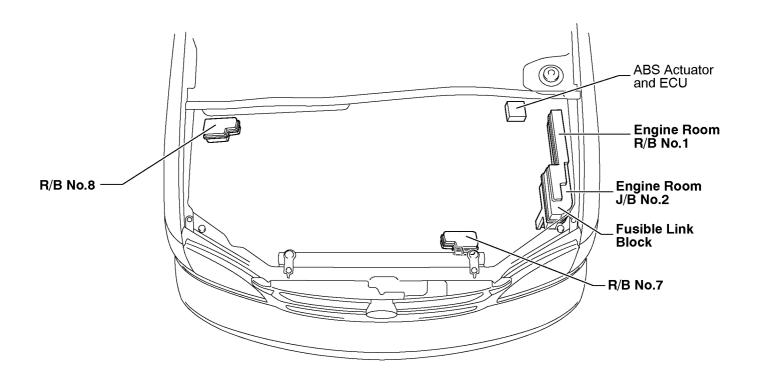

#### [Engine Compartment]

# ① : R/B No.7 Engine Compartment Left (See Page 20)

#### ③: R/B No.8

# **Engine Compartment Right (See Page 20)**

#### **Fusible Link Block**