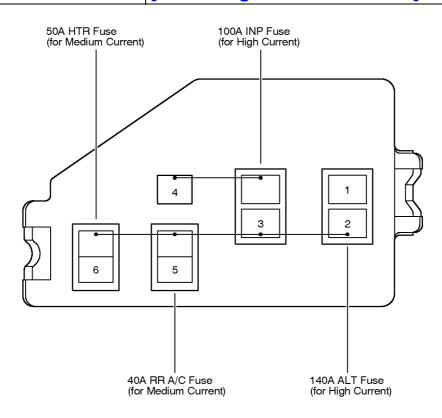

#### **Fusible Link Block**

# Engine Compartment Left (See Page 20) [Inside Engine Room J/B No.2]