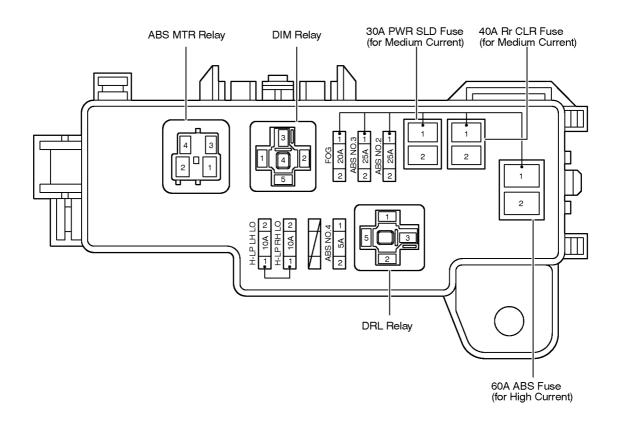

#### : Engine Room J/B No.2 | Engine Compartment Left (See Page 20)

# [Engine Room J/B No.2 Inner Circuit]

**Behind the Combination Meter (See Page 20)** 