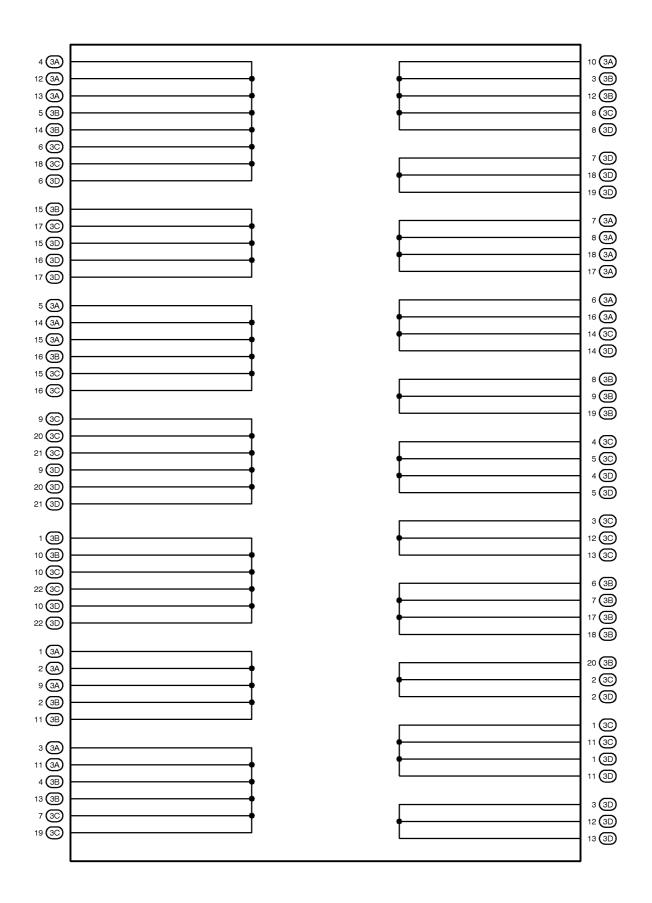

# [J/B No.3 Inner Circuit]

①: Engine Room R/B No.1

Engine Compartment Left (See Page 20) [Inside Engine Room J/B No.2]