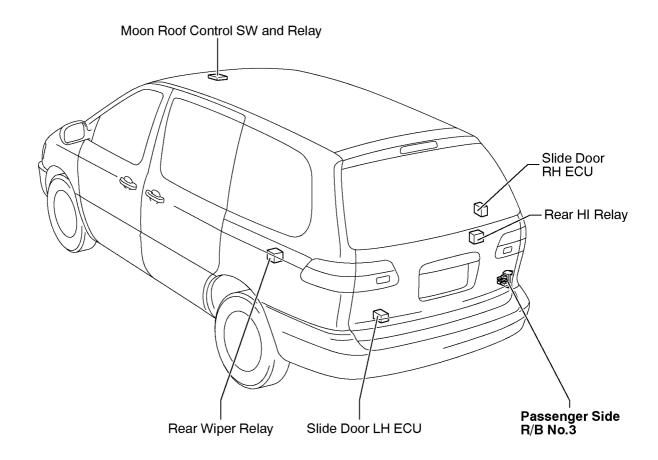

# [Body]

#### ③ : Passenger Side R/B No.3 | Right Rear Quarter Panel (See Page 21)