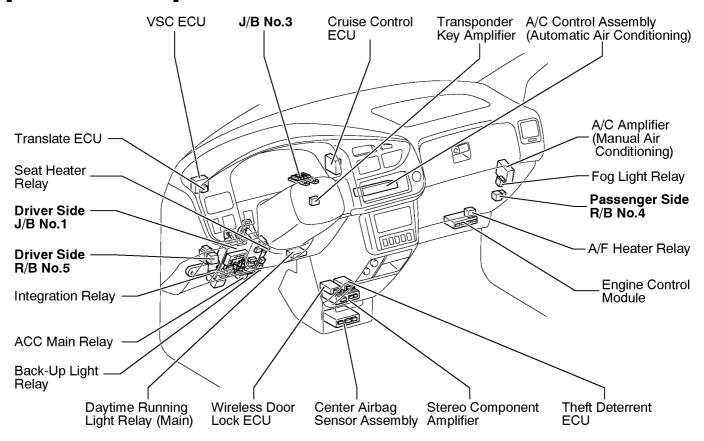

#### [Instrument Panel]

#### : Driver Side J/B No.1

# (4) : Passenger Side R/B No.4 | Front Side of the Blower Motor (See Page 20)

### ⑤ : Driver Side R/B No.5 Lower Finish Panel (See Page 20)