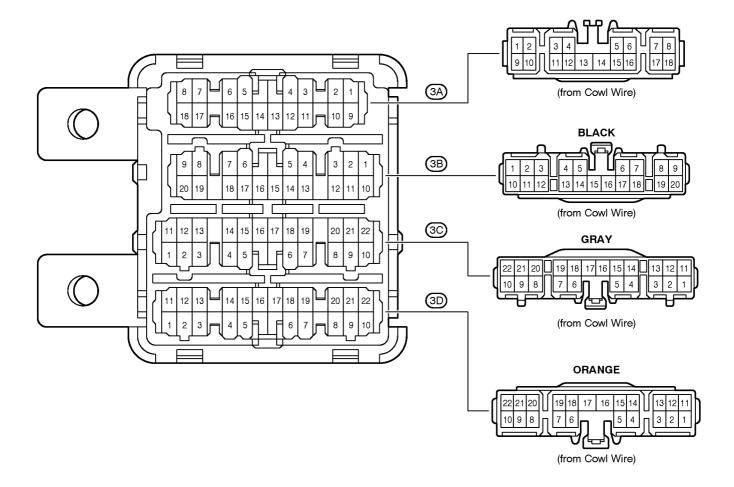

# [J/B No.3 Inner Circuit]

①: Engine Room R/B No.1

Engine Compartment Left (See Page 20) [Inside Engine Room J/B No.2]