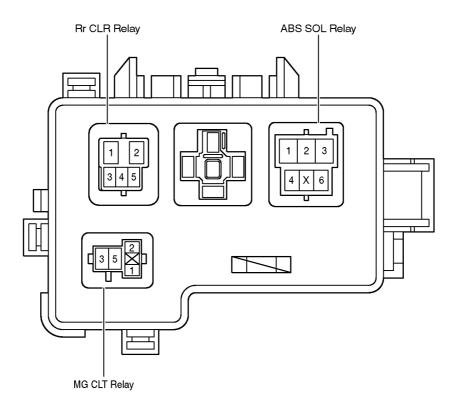

artment]



#### [Instrument Panel]



# [Body]



#### : Driver Side J/B No.1

#### Lower Finish Panel (See Page 20)



#### [Driver Side J/B No.1 Inner Circuit]



#### : Engine Room J/B No.2 | Engine Compartment Left (See Page 20)



# [Engine Room J/B No.2 Inner Circuit]



**Behind the Combination Meter (See Page 20)** 



# [J/B No.3 Inner Circuit]



①: Engine Room R/B No.1

Engine Compartment Left (See Page 20) [Inside Engine Room J/B No.2]



#### ③ : Passenger Side R/B No.3 | Right Rear Quarter Panel (See Page 21)



# (4) : Passenger Side R/B No.4 | Front Side of the Blower Motor (See Page 20)



### ⑤ : Driver Side R/B No.5 Lower Finish Panel (See Page 20)



# ① : R/B No.7 Engine Compartment Left (See Page 20)



#### ③: R/B No.8

# **Engine Compartment Right (See Page 20)**



#### **Fusible Link Block**

# Engine Compartment Left (See Page 20) [Inside Engine Room J/B No.2]