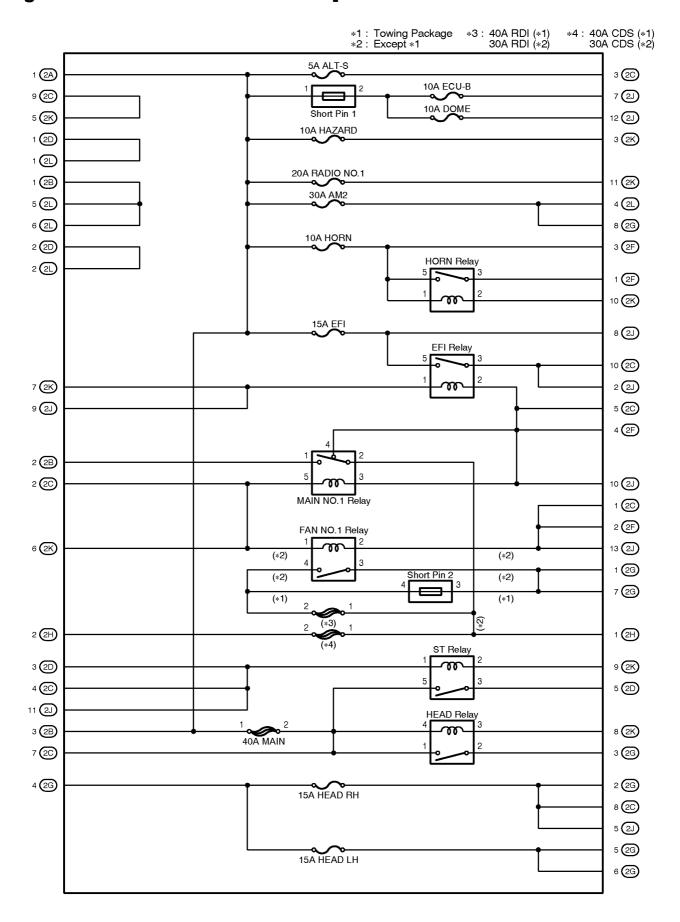

# [Engine Room J/B No.2 Inner Circuit]

**Behind the Combination Meter (See Page 20)** 