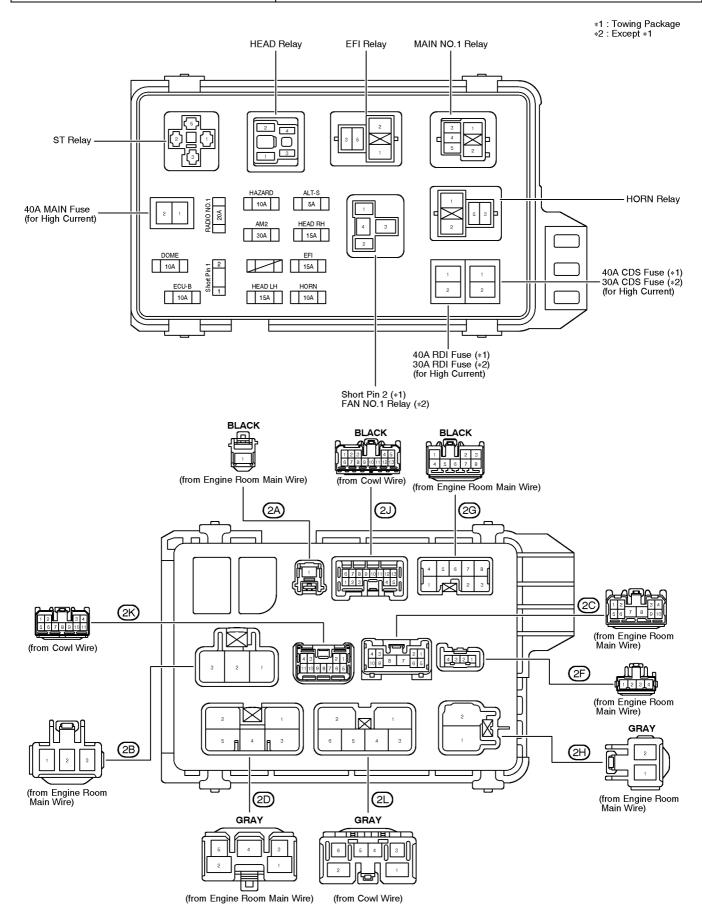

#### : Engine Room J/B No.2 | Engine Compartment Left (See Page 20)

# [Engine Room J/B No.2 Inner Circuit]

**Behind the Combination Meter (See Page 20)** 